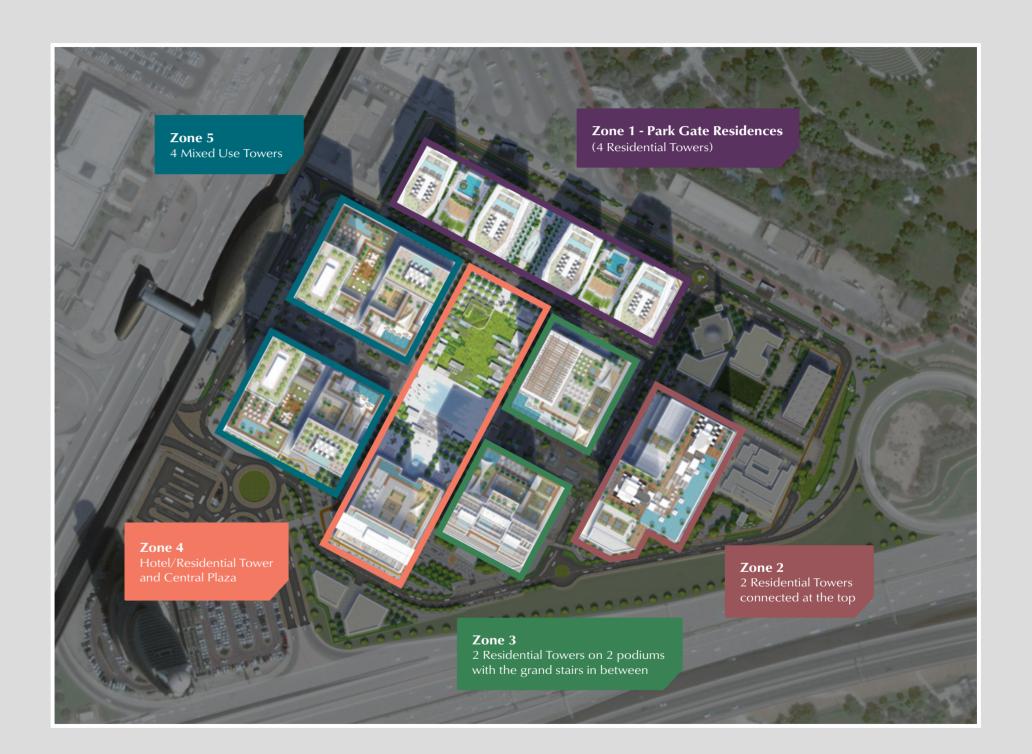

#### LIVE SPECTACULAR WHERE LIFESTYLE IS AS STUNNING AS THE VIEW

Introducing **Park Gate Residences**, four luxurious high-rise residential towers, overlooking lush Zabeel Park.

All of the 1, 2 & 3 bedroom apartments, podium townhouses and penthouses feature a brilliant fusion of inspired design and unmatched comfort to ensure a refined well-being for individuals and families.