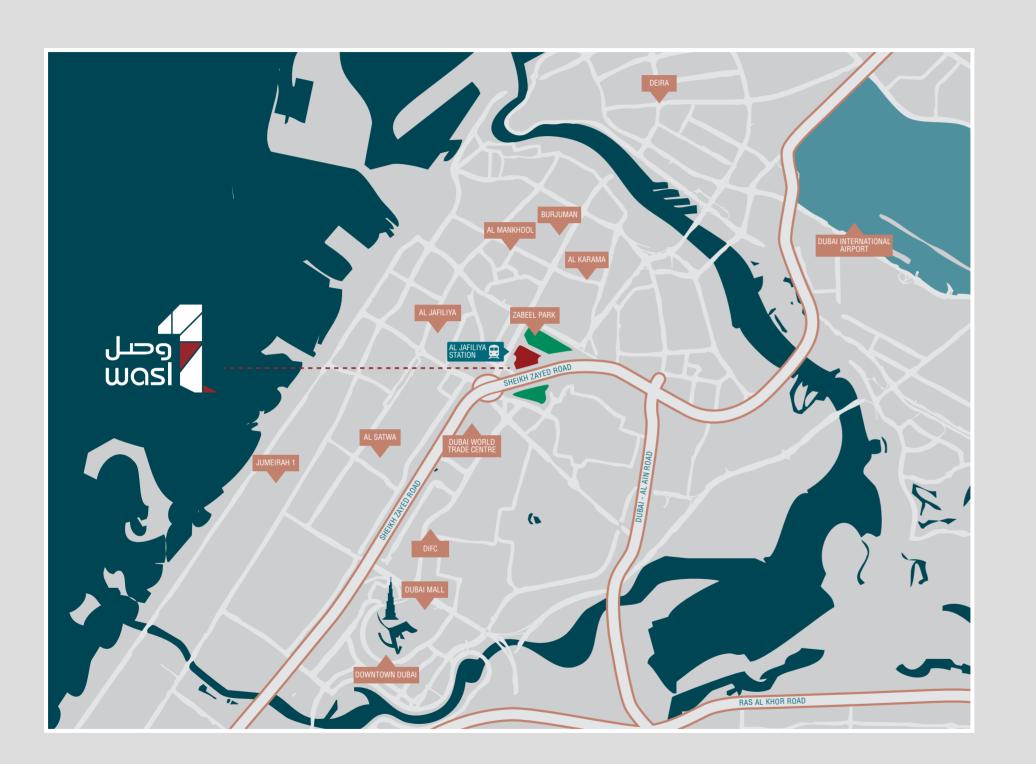

#### LIVE CONNECTED WHERE EVERY END OF DUBAI IS WITHIN YOUR REACH

As a gateway between old and new Dubai, **wasl1** keeps you connected to every end of the city. The easy pedestrian access to the metro station and transportation lines ensures you are never too far from any destination. **wasl1** provides direct access to the city centre locations, which include:

- **DXB** Airport
- Sheikh Zayed Road
- Sheikh Rashid Road
- Sheikh Khalifa Bin Zayed Road
- DIFC
- Trade Centre District
- Nowntown Dubai
- **Dubai Mall**
- The Beach

wasl1's proximity to key locations ensures you can move around the city with absolute ease.