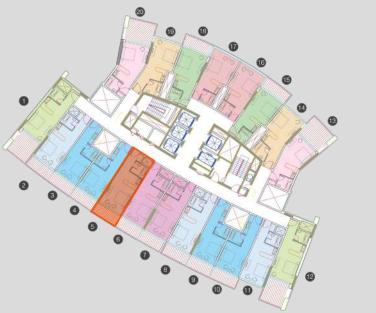

#### **Jawhara Residence**

 $2^{nd}$ -19<sup>th</sup> & 21<sup>st</sup>-25<sup>th</sup> Floors: Studio Flats

AREA: 665.22

Let out your workload by heading to the gym right in the vicinity of your home. It is accessible to all the people living here. A great place to work out and get in shape.