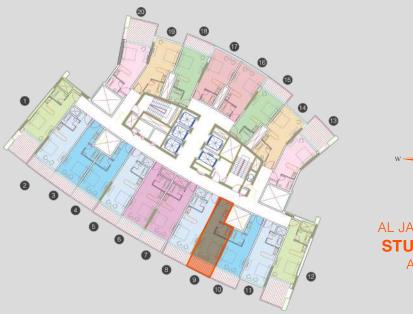

Welcome to ALJAWHARA Tower

# ALJAWHARA TOWER LOCATION

#### **Jawhara Residence**

 $2^{nd}$ -19<sup>th</sup> & 21<sup>st</sup>-25<sup>th</sup> Floors: Studio Flats

AREA: 665.22

Let out your workload by heading to the gym right in the vicinity of your home. It is accessible to all the people living here. A great place to work out and get in shape.