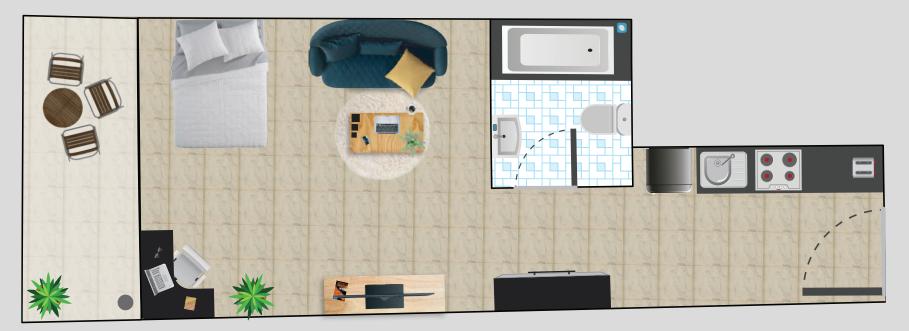

#### **Jawhara Residence**

 $2^{nd}$ -19<sup>th</sup> & 21<sup>st</sup>-25<sup>th</sup> Floors: Studio Flats

AREA: 665.22

Let out your workload by heading to the gym right in the vicinity of your home. It is accessible to all the people living here. A great place to work out and get in shape.