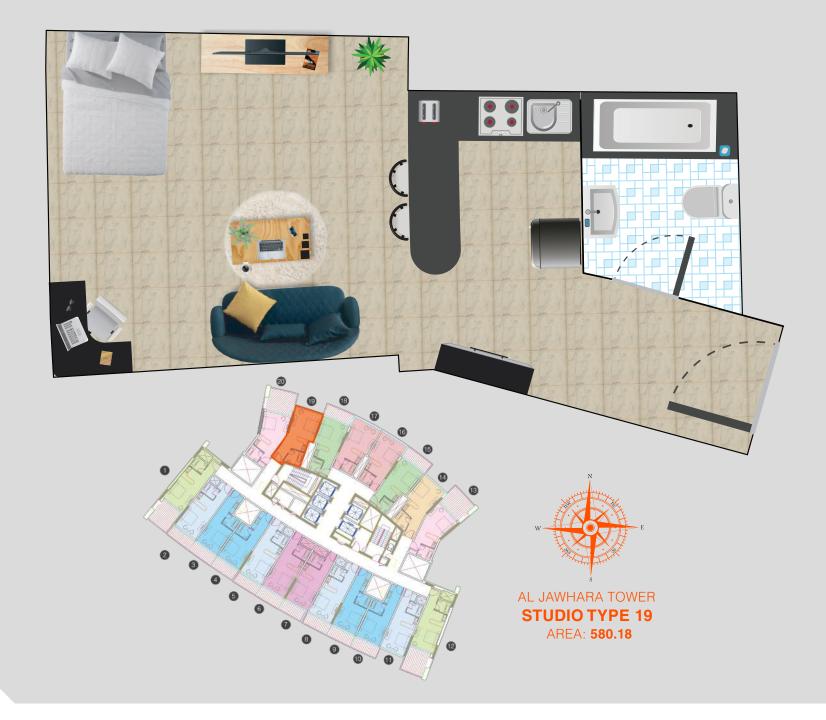

#### **Jawhara Residence**

 $2^{nd}$ -19<sup>th</sup> & 21<sup>st</sup>-25<sup>th</sup> Floors: Studio Flats

AREA: 665.22

Let out your workload by heading to the gym right in the vicinity of your home. It is accessible to all the people living here. A great place to work out and get in shape.