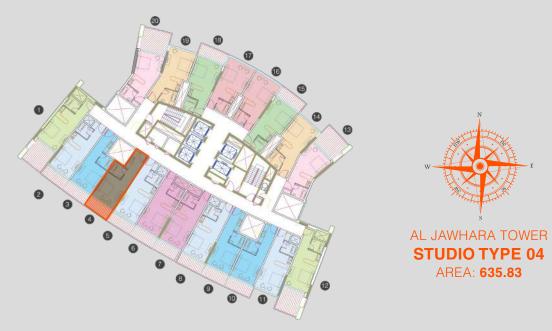

#### **Jawhara Residence**

 $2^{nd}$ -19<sup>th</sup> & 21<sup>st</sup>-25<sup>th</sup> Floors: Studio Flats

AREA: 665.22

Let out your workload by heading to the gym right in the vicinity of your home. It is accessible to all the people living here. A great place to work out and get in shape.