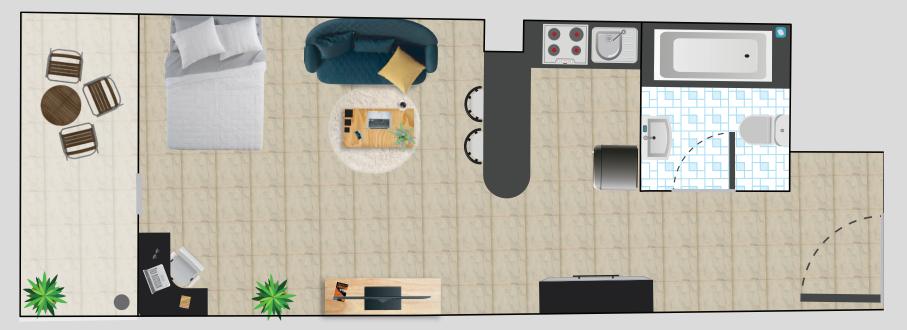

#### **Jawhara Residence**

 $2^{nd}$ -19<sup>th</sup> & 21<sup>st</sup>-25<sup>th</sup> Floors: Studio Flats

AREA: 665.22

Let out your workload by heading to the gym right in the vicinity of your home. It is accessible to all the people living here. A great place to work out and get in shape.