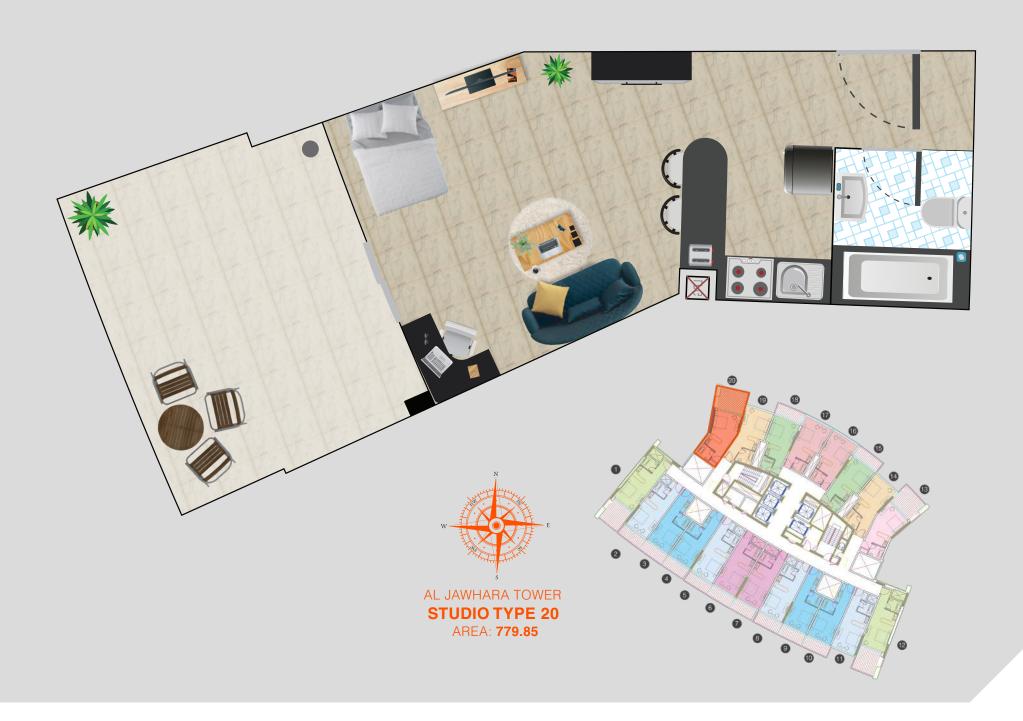

#### **Jawhara Residence**

 $2^{nd}$ -19<sup>th</sup> & 21<sup>st</sup>-25<sup>th</sup> Floors: Studio Flats

AREA: 665.22

Let out your workload by heading to the gym right in the vicinity of your home. It is accessible to all the people living here. A great place to work out and get in shape.