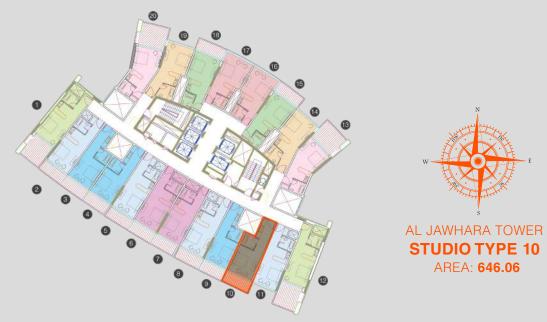

#### **Jawhara Residence**

 $2^{nd}$ -19<sup>th</sup> & 21<sup>st</sup>-25<sup>th</sup> Floors: Studio Flats

AREA: 665.22

Let out your workload by heading to the gym right in the vicinity of your home. It is accessible to all the people living here. A great place to work out and get in shape.