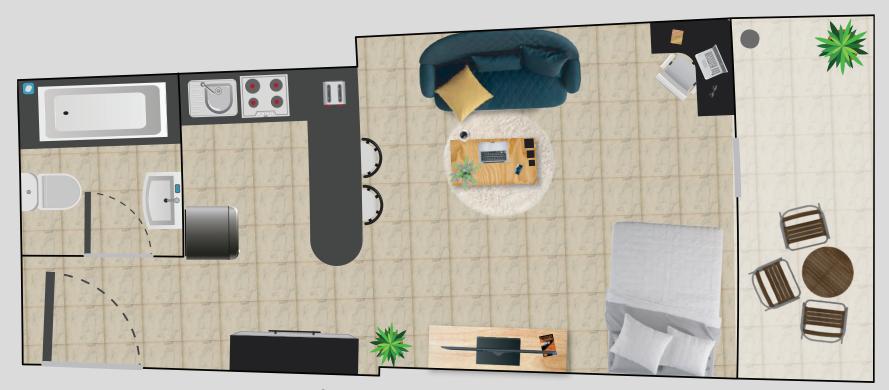

#### **Jawhara Residence**

 $2^{nd}$ -19<sup>th</sup> & 21<sup>st</sup>-25<sup>th</sup> Floors: Studio Flats

AREA: 665.22

Let out your workload by heading to the gym right in the vicinity of your home. It is accessible to all the people living here. A great place to work out and get in shape.