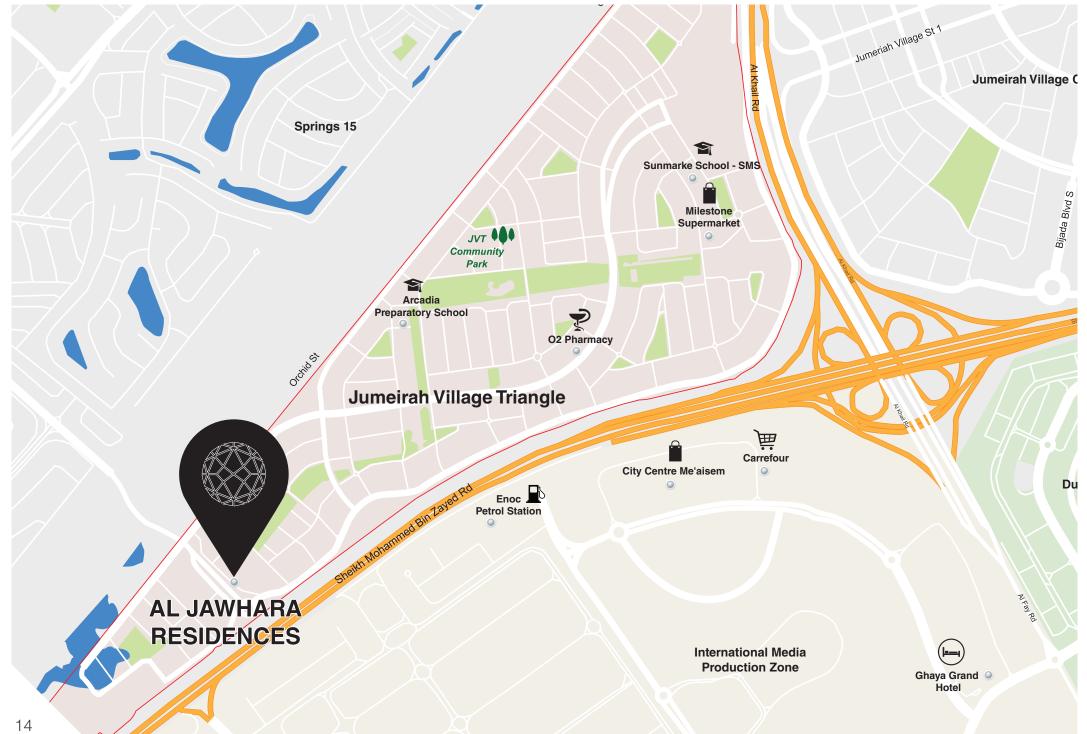

# ALJAWHARA TOWER LOCATION

#### Jumeirah Village Triangle

An extraordinary community located in the suburbs of Dubai, JVT is a dream place to live in for all. The neighborhood is friendly and is providing the family atmosphere. It also has great sports activities such as tennis courts, basketball courts, etc. It's located in the center of all main locations, accessible from Sheikh Zayed Road, Emirates Road, Al Khail Road and Sheikh Mohammad Bin Zayed road. Whether you want to go towards south or north, you'll find your detour in the easiest possible way.

Conveniently located just a short drive from the Dubai World Expo site and what is set to become the world's largest airport, Al Maktoum International, Jumeirah Triangle lies at the heart of New Dubai.

Jumeirah Village Triangle is perfectly positioned at the apex of two of Dubai's main road arteries, Al Khail Road and Sheikh Mohammed Bin Zayed Road.

Al Jawhara Tower is surrounded by some major spots in Dubai, this place is in close proximity to Schools, main supermarkets like Carrefour, Petrol station, Hotels, Pharmacies and much more. Also, it's very near to City Centre Me'aisem that's an answer to all your shopping queries having all renowned brands under one roof. In the neighborhood, you'll find International Media production zone and also, Sports city which is the hub of all kinds of Sports.