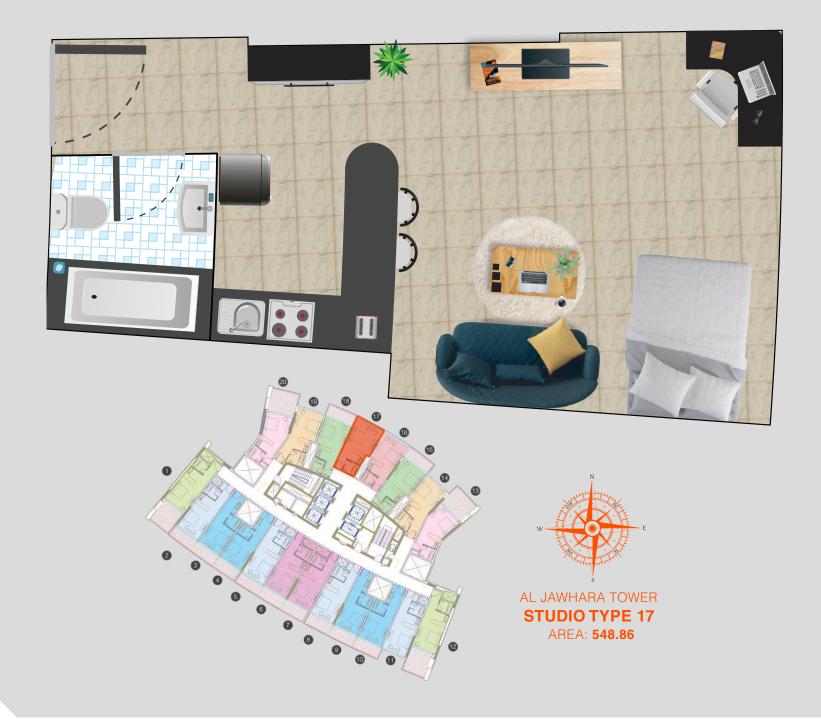

#### **Jawhara Residence**

 $2^{nd}$ -19<sup>th</sup> & 21<sup>st</sup>-25<sup>th</sup> Floors: Studio Flats

AREA: 665.22

Let out your workload by heading to the gym right in the vicinity of your home. It is accessible to all the people living here. A great place to work out and get in shape.