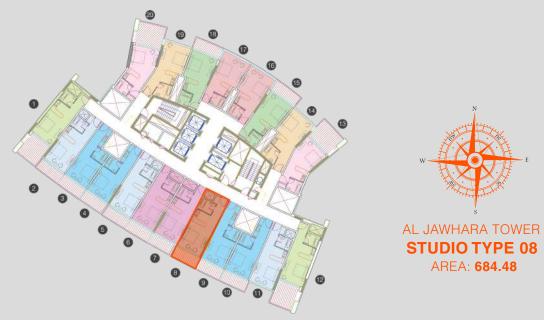

#### **Jawhara Residence**

 $2^{nd}$ -19<sup>th</sup> & 21<sup>st</sup>-25<sup>th</sup> Floors: Studio Flats

AREA: 665.22

Let out your workload by heading to the gym right in the vicinity of your home. It is accessible to all the people living here. A great place to work out and get in shape.