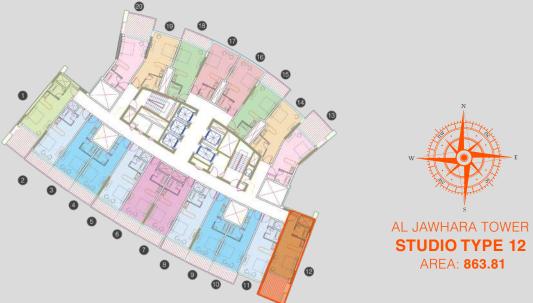

#### **Jawhara Residence**

 $2^{nd}$ -19<sup>th</sup> & 21<sup>st</sup>-25<sup>th</sup> Floors: Studio Flats

AREA: 665.22

Let out your workload by heading to the gym right in the vicinity of your home. It is accessible to all the people living here. A great place to work out and get in shape.