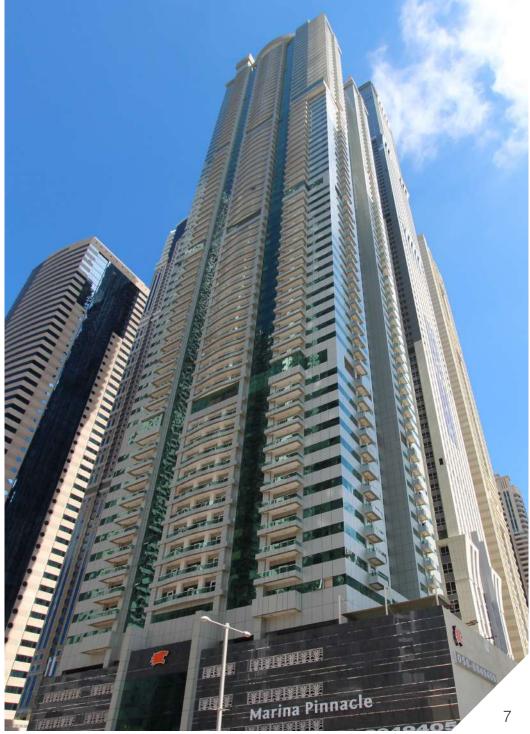

## MARINA PINNACLE TOWER

A 78 Residential Story That Offer A Luxury Life Style In Dubai, UAE At Prime Location Of Dubai Marina Very Closed From Palm Jumairah Island. The Tower Constructed Of 280 Meters Height & Have All Attractive Facilities For Residence. The Structural Systems Provided Completely Post Tension For Long Intendancy. Elevation Worked Nicely Fixed By Curtain Wall & Cladding.

Project: 78 Stories.
Project Description: (4B+G+4P+H.C+3TEC+58T)
Built Up Area : 1,452,363.00 Sq.Ft.
No. of Unit: 896 Residential Units 1-2-3 BR From 645-1100 Sq.Ft.
Type of Res. Units: 1 BR,2 BR, 3 BR.
Location: Marina pinnacleTower is located in prime location of Dubai, U.A.E At Marina.on Plot No-662.