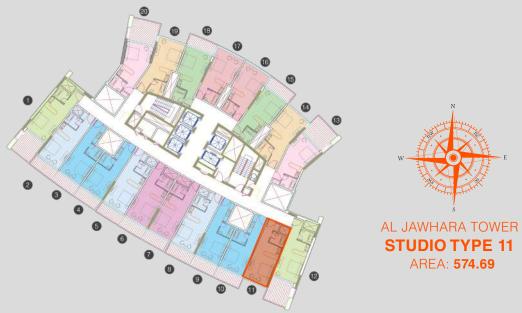

#### **Jawhara Residence**

 $2^{nd}$ -19<sup>th</sup> & 21<sup>st</sup>-25<sup>th</sup> Floors: Studio Flats

AREA: 665.22

Let out your workload by heading to the gym right in the vicinity of your home. It is accessible to all the people living here. A great place to work out and get in shape.