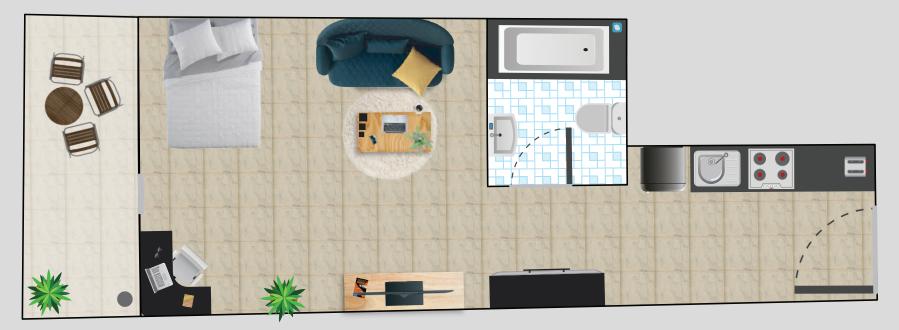

#### **Jawhara Residence**

 $2^{nd}$ -19<sup>th</sup> & 21<sup>st</sup>-25<sup>th</sup> Floors: Studio Flats

AREA: 665.22

Let out your workload by heading to the gym right in the vicinity of your home. It is accessible to all the people living here. A great place to work out and get in shape.