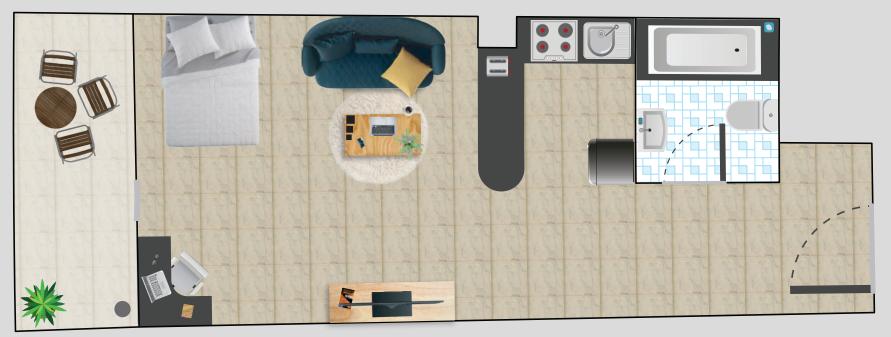

#### **Jawhara Residence**

 $2^{nd}$ -19<sup>th</sup> & 21<sup>st</sup>-25<sup>th</sup> Floors: Studio Flats

AREA: 665.22

Let out your workload by heading to the gym right in the vicinity of your home. It is accessible to all the people living here. A great place to work out and get in shape.