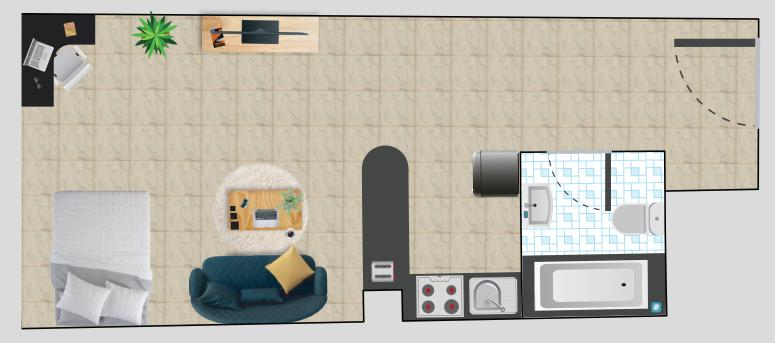

#### **Jawhara Residence**

 $2^{nd}$ -19<sup>th</sup> & 21<sup>st</sup>-25<sup>th</sup> Floors: Studio Flats

AREA: 665.22

Let out your workload by heading to the gym right in the vicinity of your home. It is accessible to all the people living here. A great place to work out and get in shape.