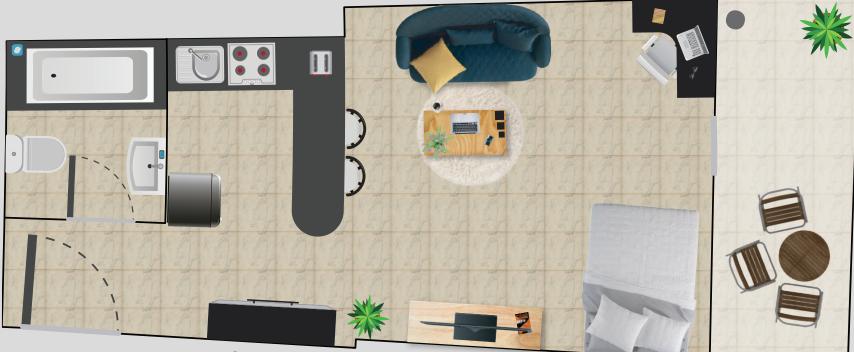

#### **Jawhara Residence**

 $2^{nd}$ -19<sup>th</sup> & 21<sup>st</sup>-25<sup>th</sup> Floors: Studio Flats

AREA: 665.22

Let out your workload by heading to the gym right in the vicinity of your home. It is accessible to all the people living here. A great place to work out and get in shape.