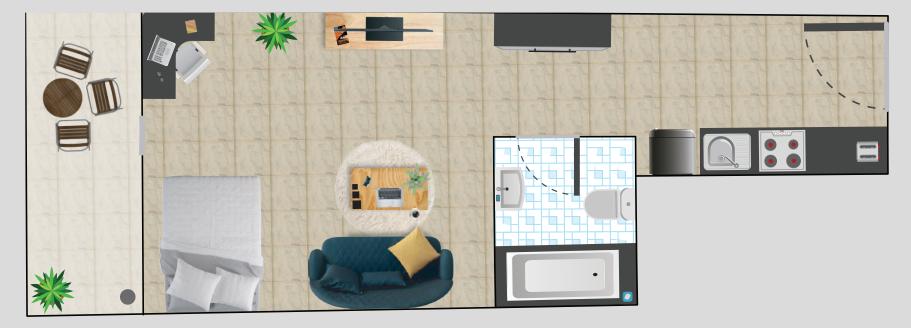

#### **Jawhara Residence**

 $2^{nd}$ -19<sup>th</sup> & 21<sup>st</sup>-25<sup>th</sup> Floors: Studio Flats

AREA: 665.22

Let out your workload by heading to the gym right in the vicinity of your home. It is accessible to all the people living here. A great place to work out and get in shape.