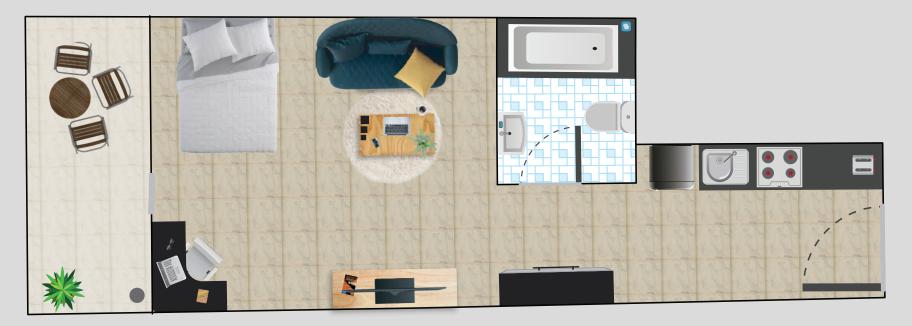

#### **Jawhara Residence**

 $2^{nd}$ -19<sup>th</sup> & 21<sup>st</sup>-25<sup>th</sup> Floors: Studio Flats

AREA: 665.22

Let out your workload by heading to the gym right in the vicinity of your home. It is accessible to all the people living here. A great place to work out and get in shape.