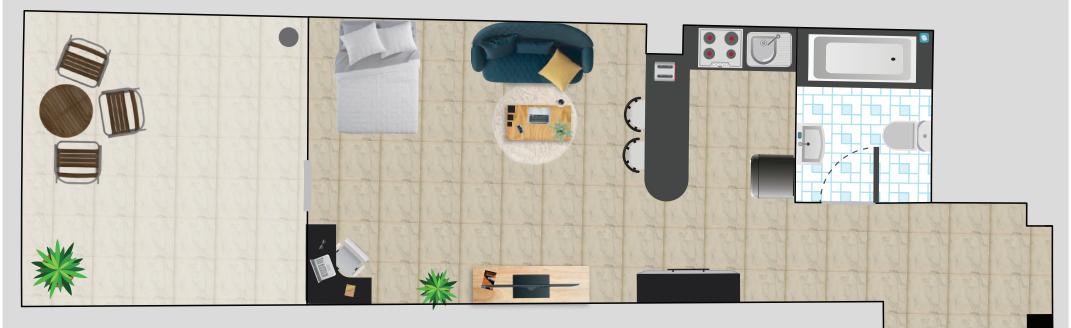

#### **Jawhara Residence**

 $2^{nd}$ -19<sup>th</sup> & 21<sup>st</sup>-25<sup>th</sup> Floors: Studio Flats

AREA: 665.22

Let out your workload by heading to the gym right in the vicinity of your home. It is accessible to all the people living here. A great place to work out and get in shape.