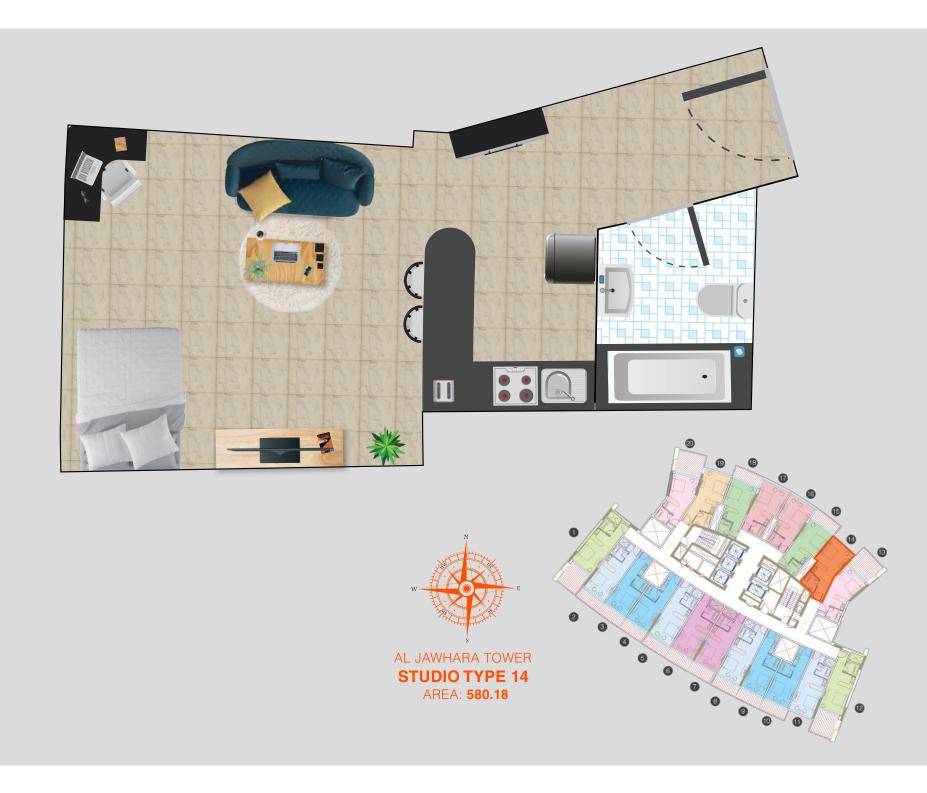

#### **Jawhara Residence**

 $2^{nd}$ -19<sup>th</sup> & 21<sup>st</sup>-25<sup>th</sup> Floors: Studio Flats

AREA: 665.22

Let out your workload by heading to the gym right in the vicinity of your home. It is accessible to all the people living here. A great place to work out and get in shape.