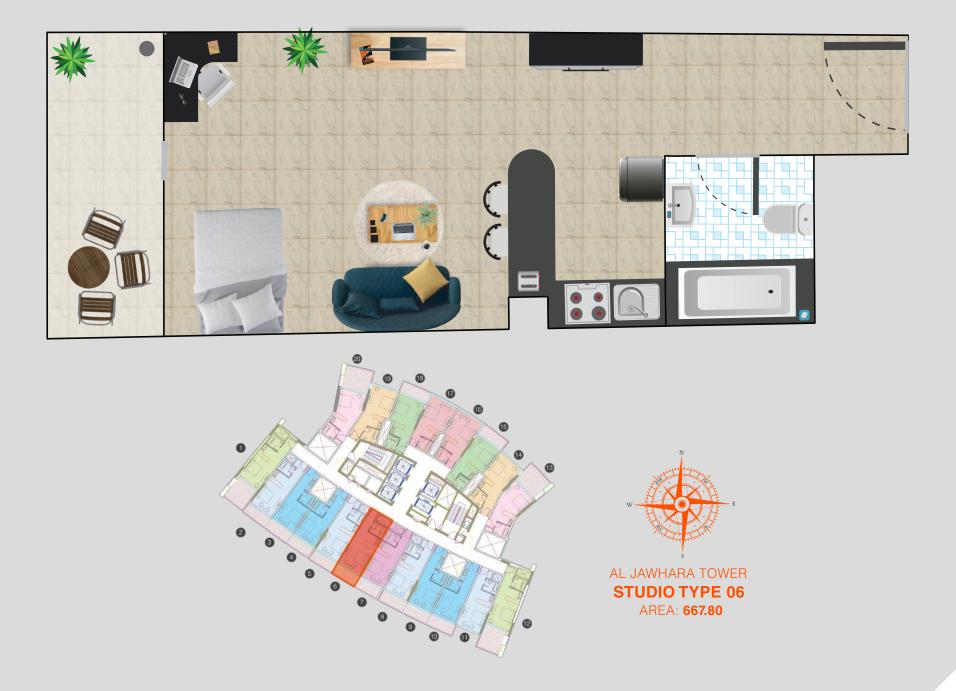

y positioned at the apex of two of Dubai's main road arteries, Al Khail Road and Sheikh Mohammed Bin Zayed Road.

Al Jawhara Tower is surrounded by some major spots in Dubai, this place is in close proximity to Schools, main supermarkets like Carrefour, Petrol station, Hotels, Pharmacies and much more. Also, it's very near to City Centre Me'aisem that's an answer to all your shopping queries having all renowned brands under one roof. In the neighborhood, you'll find International Media production zone and also, Sports city which is the hub of all kinds of Sports.





TIGER HAS COMPLETED OVER **200** PROJECTS

## ENJOY THE MOST BEAUTIFUL VIEWS













#### **Jawhara Residence**

 $2^{nd}$ -19<sup>th</sup> & 21<sup>st</sup>-25<sup>th</sup> Floors: Studio Flats

































































AREA: 665.22















Let out your workload by heading to the gym right in the vicinity of your home. It is accessible to all the people living here. A great place to work out and get in shape.

To have an amazing family time, you can head over to the tower swimming pool. It's a great exercise and keeps you happy.



#### Dubai:

Deira, Samaya Hotel JVC, AlDana Tower

#### Sharjah:

Taawun Towers 2

Tel: +971 - 800 300 300

contact@tigergroup.ae | www.tigergroup.ae



@tigergroupglobal