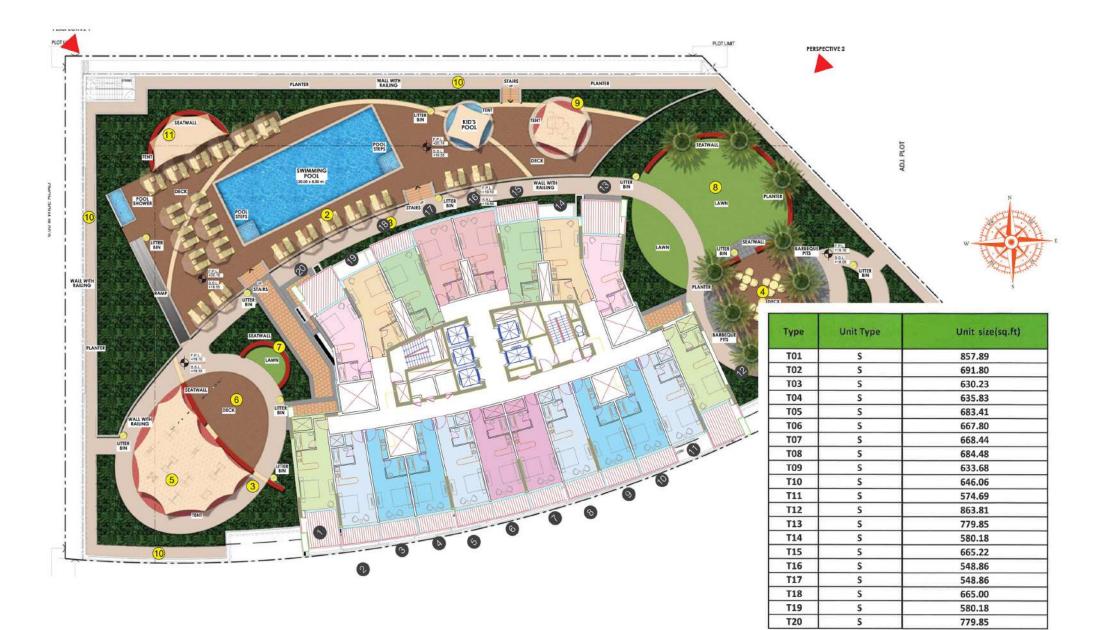

## ENJOY THE MOST BEAUTIFUL VIEWS

#### **Jawhara Residence**

 $2^{nd}$ -19<sup>th</sup> & 21<sup>st</sup>-25<sup>th</sup> Floors: Studio Flats

AREA: 665.22

Let out your workload by heading to the gym right in the vicinity of your home. It is accessible to all the people living here. A great place to work out and get in shape.

To have an amazing family time, you can head over to the tower swimming pool. It's a great exercise and keeps you happy.