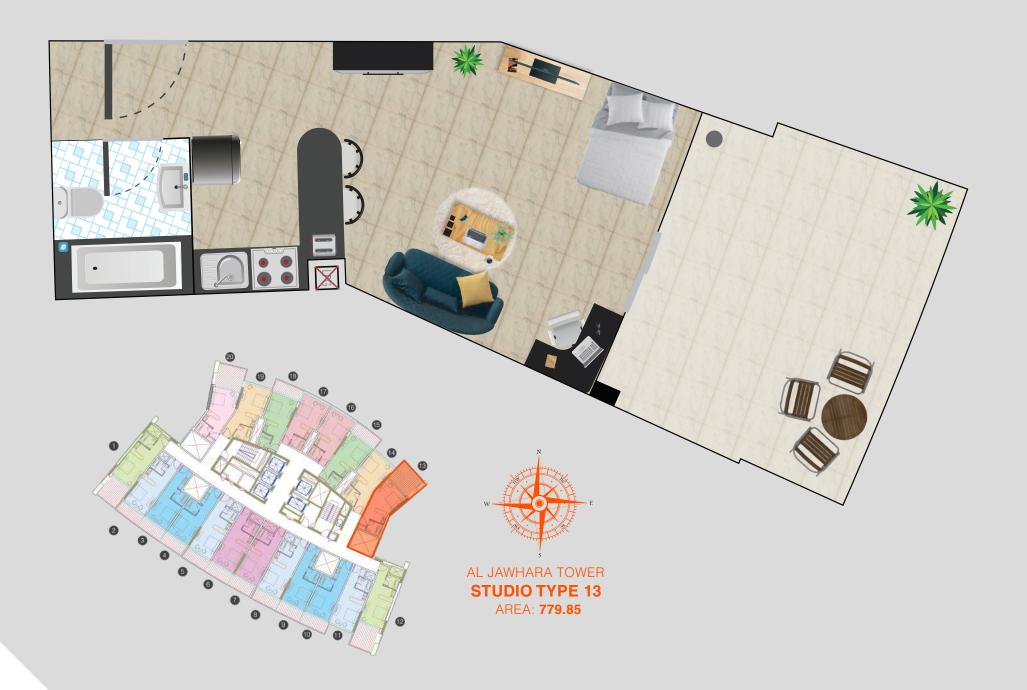

#### **Jawhara Residence**

 $2^{nd}$ -19<sup>th</sup> & 21<sup>st</sup>-25<sup>th</sup> Floors: Studio Flats

AREA: 665.22

Let out your workload by heading to the gym right in the vicinity of your home. It is accessible to all the people living here. A great place to work out and get in shape.