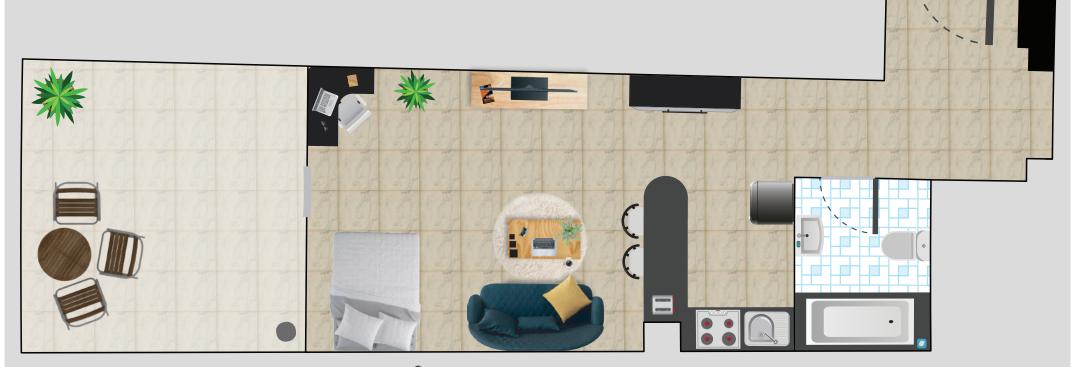

#### **Jawhara Residence**

 $2^{nd}$ -19<sup>th</sup> & 21<sup>st</sup>-25<sup>th</sup> Floors: Studio Flats

AREA: 665.22

Let out your workload by heading to the gym right in the vicinity of your home. It is accessible to all the people living here. A great place to work out and get in shape.