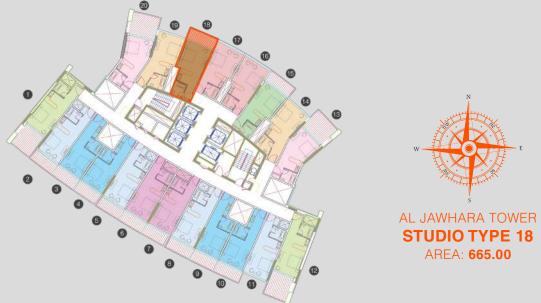

#### **Jawhara Residence**

 $2^{nd}$ -19<sup>th</sup> & 21<sup>st</sup>-25<sup>th</sup> Floors: Studio Flats

AREA: 665.22

Let out your workload by heading to the gym right in the vicinity of your home. It is accessible to all the people living here. A great place to work out and get in shape.