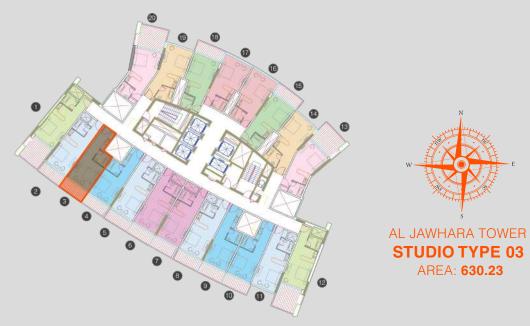

#### **Jawhara Residence**

 $2^{nd}$ -19<sup>th</sup> & 21<sup>st</sup>-25<sup>th</sup> Floors: Studio Flats

AREA: 665.22

Let out your workload by heading to the gym right in the vicinity of your home. It is accessible to all the people living here. A great place to work out and get in shape.