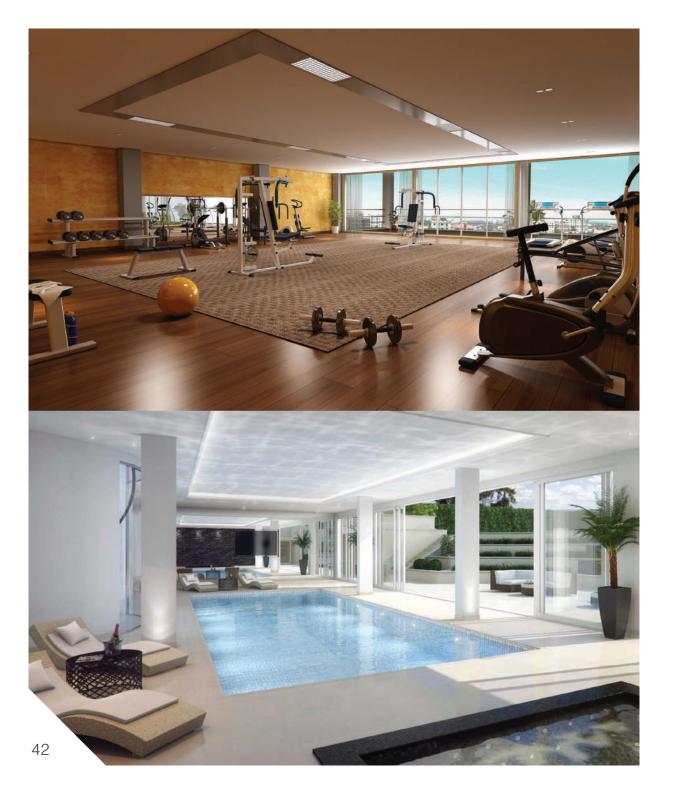

#### **Jawhara Residence**

 $2^{nd}$ -19<sup>th</sup> & 21<sup>st</sup>-25<sup>th</sup> Floors: Studio Flats

AREA: 665.22

Let out your workload by heading to the gym right in the vicinity of your home. It is accessible to all the people living here. A great place to work out and get in shape.

To have an amazing family time, you can head over to the tower swimming pool. It's a great exercise and keeps you happy.