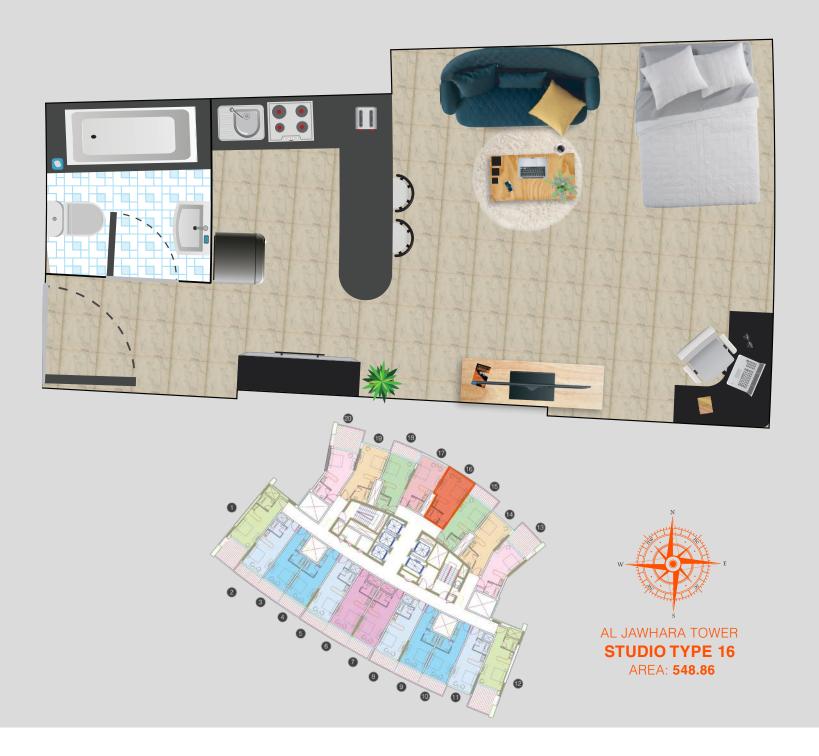

#### **Jawhara Residence**

 $2^{nd}$ -19<sup>th</sup> & 21<sup>st</sup>-25<sup>th</sup> Floors: Studio Flats

AREA: 665.22

Let out your workload by heading to the gym right in the vicinity of your home. It is accessible to all the people living here. A great place to work out and get in shape.