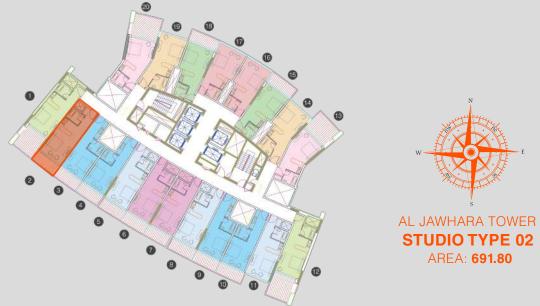

#### **Jawhara Residence**

 $2^{nd}$ -19<sup>th</sup> & 21<sup>st</sup>-25<sup>th</sup> Floors: Studio Flats

AREA: 665.22

Let out your workload by heading to the gym right in the vicinity of your home. It is accessible to all the people living here. A great place to work out and get in shape.