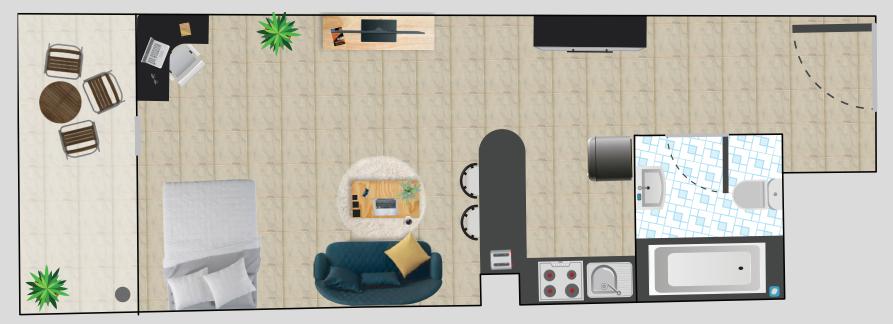

#### **Jawhara Residence**

 $2^{nd}$ -19<sup>th</sup> & 21<sup>st</sup>-25<sup>th</sup> Floors: Studio Flats

AREA: 665.22

Let out your workload by heading to the gym right in the vicinity of your home. It is accessible to all the people living here. A great place to work out and get in shape.