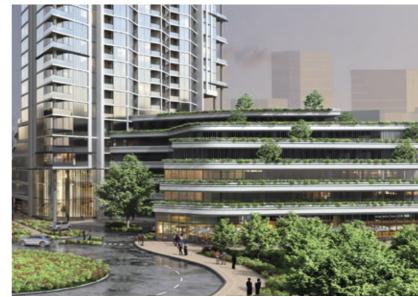

### AMENITIES

C

1. S. 15.

5

The state

3

0

The amenities are spread out over 3 seperate cascading levels with natural seperations between each area:

Upper Deck: Pool, Cabanas & Barbeque area Middle Deck: Kids play area, Outdoor Cinema Lower Deck: Zen Garden, Outdoor Gym & Yoga

All three decks have clear views of the park with the upper deck enjoying views of the waterfront as well.