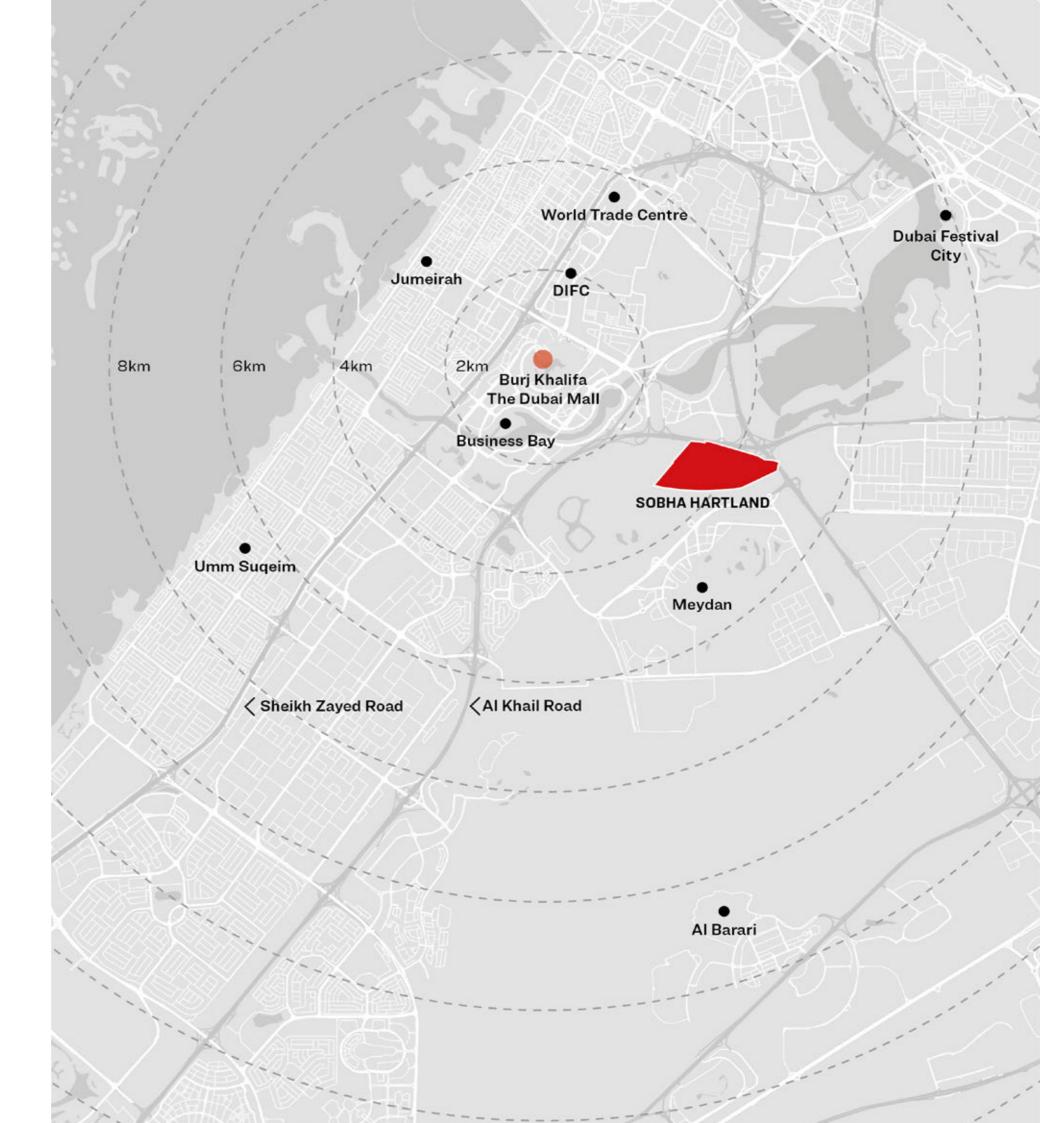

### LOCATION

When you're at Sobha Hartland, you're among 350 species of trees, yet within 3 kms from Downtown Dubai.

You're next to a 1.8 km boardwalk, yet just a short drive away from every major landmark in the city.

When we say that Sobha Hartland has redefined the concept of a city centre, it's not just another phrase, it's a reality coming to life every day.