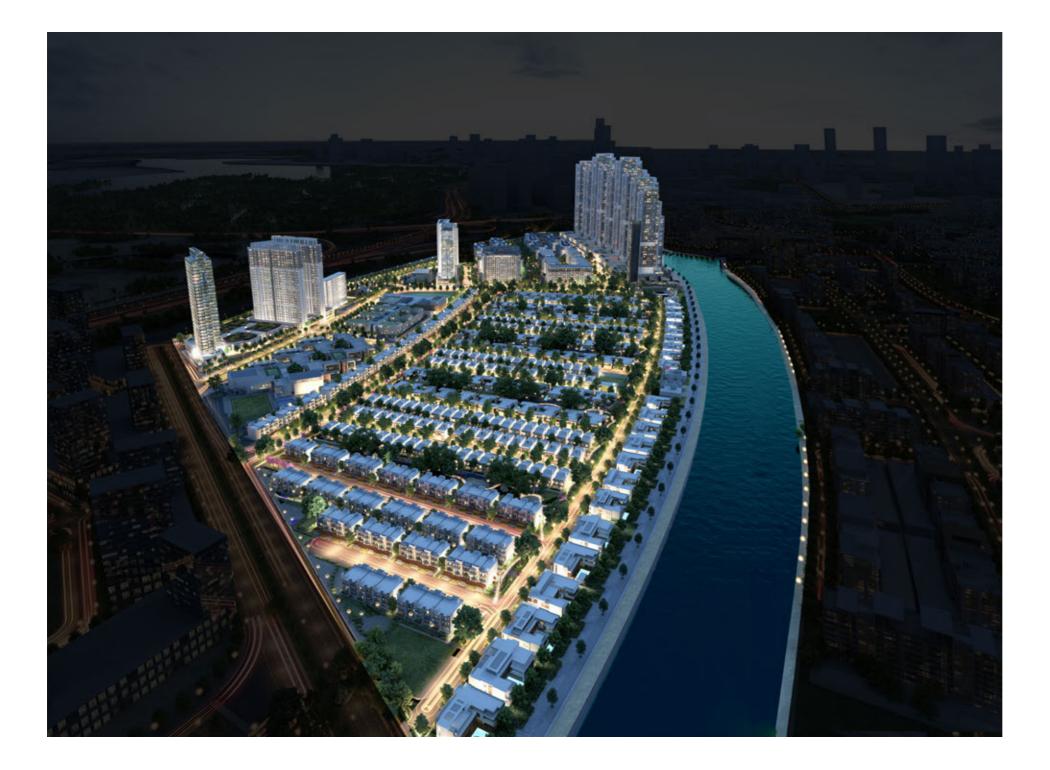

03 WAVES

Living in an 8 Mn sq.ft. freehold community in the centre of Dubai, is a rare luxury. Being surrounded by 2.4mn sq. ft. of green and open spaces, is a rare luxury. Walking along a serene waterfront promenade dotted with cafes, is a rare luxury. Living in Sobha Hartland is a rare luxury.

#### SOBHA HARTLAND

WAVES

### LOCATION

When you're at Sobha Hartland, you're among 350 species of trees, yet within 3 kms from Downtown Dubai.

You're next to a 1.8 km boardwalk, yet just a short drive away from every major landmark in the city.

When we say that Sobha Hartland has redefined the concept of a city centre, it's not just another phrase, it's a reality coming to life every day.