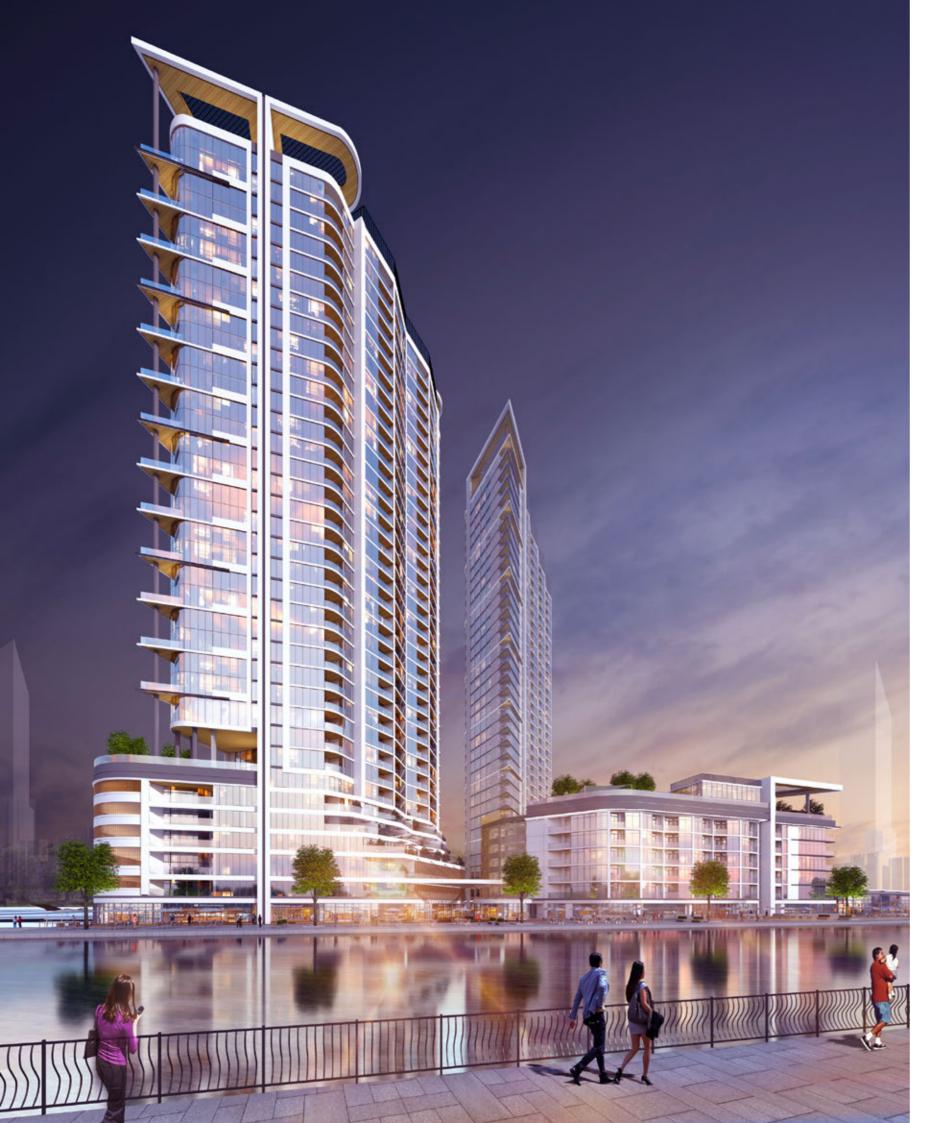

# step in to a world of BAREFOOT Gegance

0

Waves Grande continues the success story of the 1st tower with similar design principles, where the northwest facing apartments are oriented directly towards Downtown, while the south-eastern units face diagonally for an extended waterfront view.

GRAND WATERFRONT

Residences

Waves Grande flanks the waterfront to create a clear line of sight as it's located right at the edge of the waterfront, while ensuring that the 1st tower continues to enjoy unobstructed views.

The Waves Towers come together at a similar dynamic angle which is in perfect harmony with the orientation of Sobha Hartland.