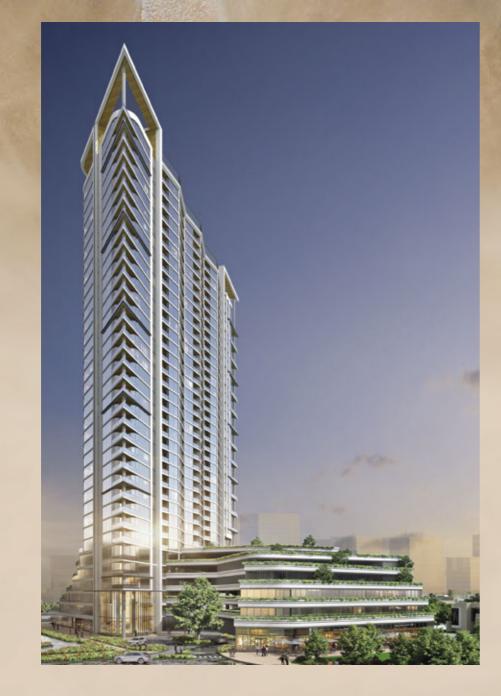

# step in to a world of BAREFOOT Gegance

0

Waves Grande continues the success story of the 1st tower with similar design principles, where the northwest facing apartments are oriented directly towards Downtown, while the south-eastern units face diagonally for an extended waterfront view.

GRAND WATERFRONT

Residences

Waves Grande flanks the waterfront to create a clear line of sight as it's located right at the edge of the waterfront, while ensuring that the 1st tower continues to enjoy unobstructed views.

The Waves Towers come together at a similar dynamic angle which is in perfect harmony with the orientation of Sobha Hartland.

## WAVES GRANDE

The Duplex units come with their own panoramic views of Downtown and the Waterfront that extend across every level of the South West end. The duplexes are perfectly stacked and feature double height living areas and balcony areas. Double height lobby adorns the entrance of the building and announce your presence to the world.