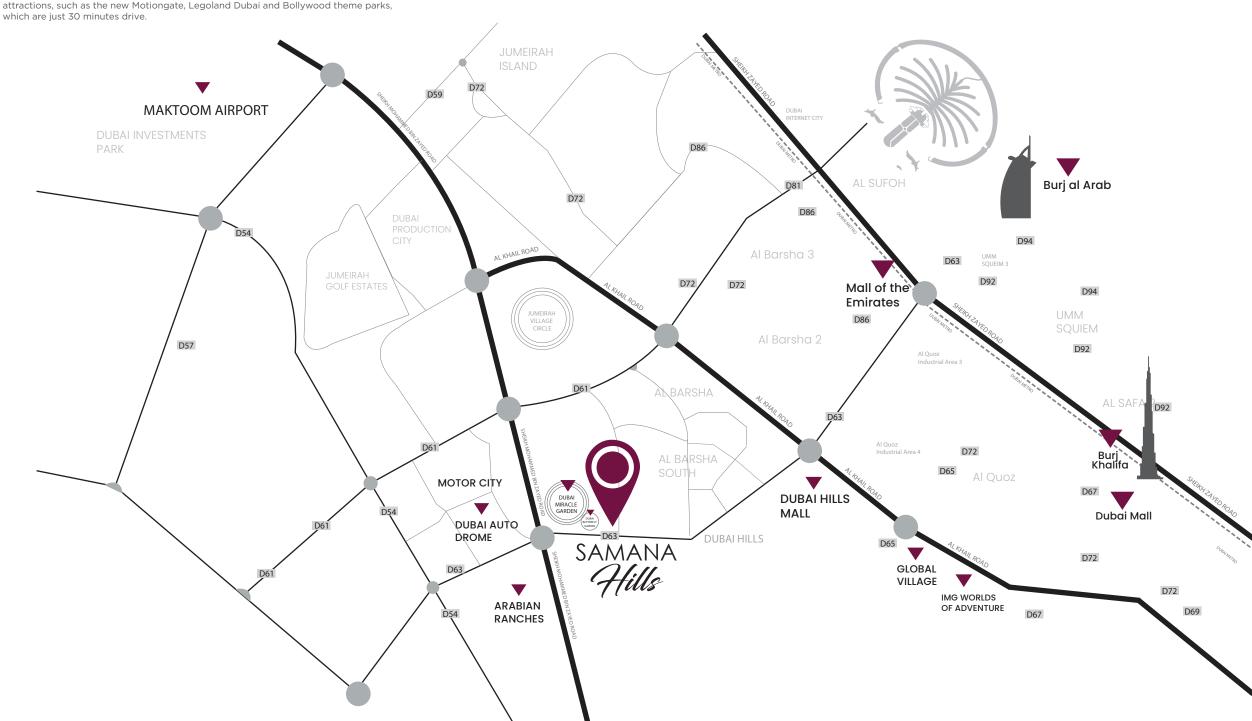

### STRATEGICALLY LOCATED WITHIN DUBAI

Samana Hills is perfectly located, putting you at the heart of everything Dubai has to offer. Situated just minutes from a number of schools, hospitals and other facilities, the community is a short drive from the other facilities, including the city's international airports and business districts, as well as Dubai's pristine beaches and many exciting leisure attractions, such as the new Motiongate, Legoland Dubai and Bollywood theme parks, which are just 30 minutes drive.