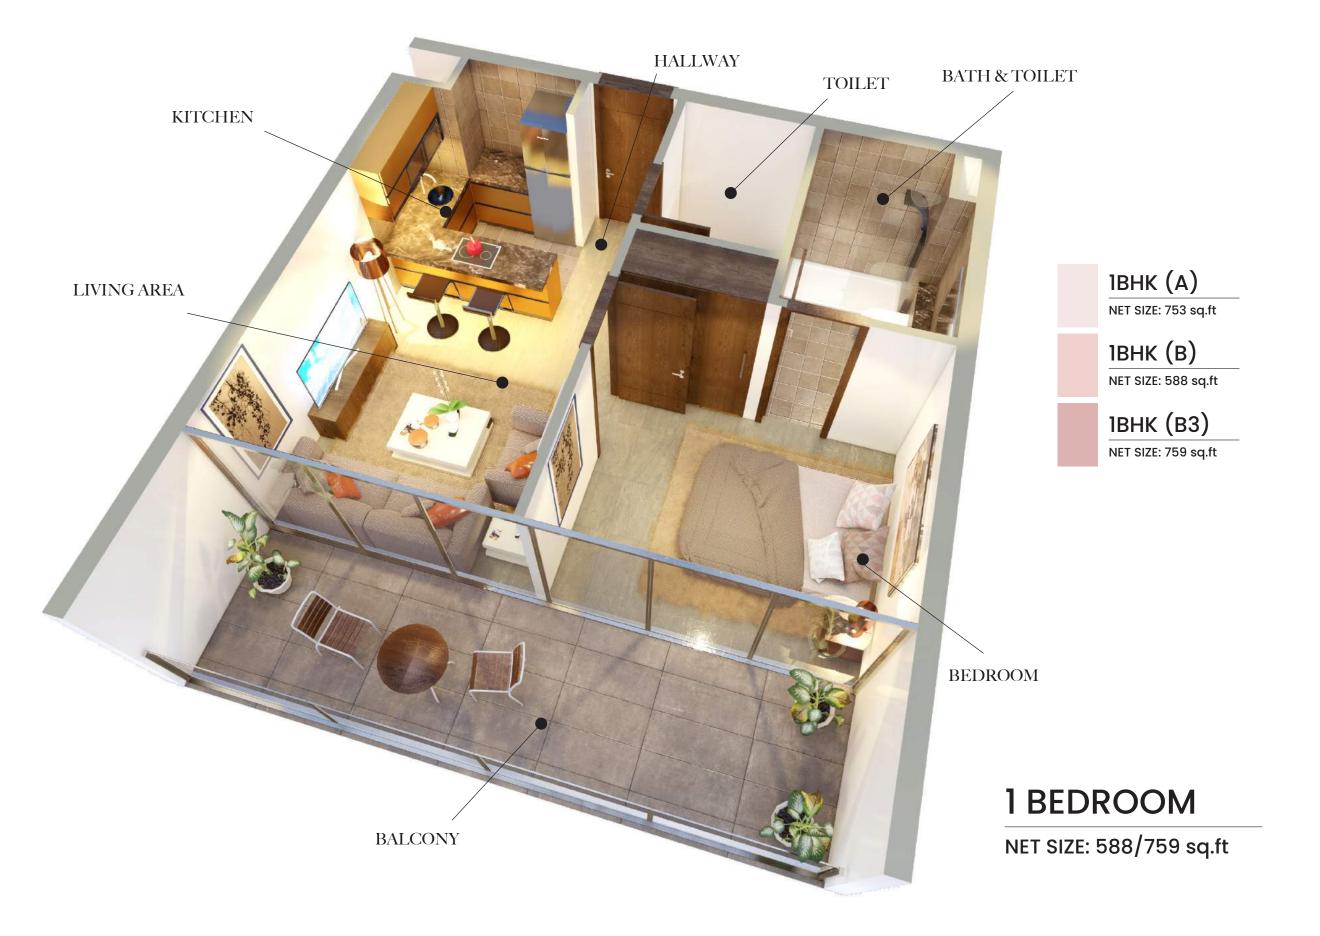

#### **KEY FEATURES**

- o 205 units 100 Studios, 93 1-bedrooms & 12 2-bedrooms
- o Total GFA of 145,000 sq.f
- o Building height G+5
- o Handover Q4 2021
- o Flexible payment plans
- o A spectacular building that embraces the spirit of Samana giving owners excellent short term and long term rental yields
- o Samana's legendary service with luxurious interiors, pool deck and leisure facilities a place you feel proud to own
- o Customer is key as such you can choose to live in the unit whenever they please or allow us to manage your investment for you
- o Direct access to Umm Sequim Road adjacent to Emirates Road with easy access to both Al Khail Road and Sheikh Mohammed Bin Zayed Road giving you access to the city of Dubai
- o Located in the heart of Arjan next to Park view hospital, Miracle & Butterfly Gardens, Sports city with City Centre Mall, Mall of the Emirates and Emmar Hills Mall all under 10 minutes' drive it really is a hub from which to explore the vibrant city lifestyle.
- o Whilst all unit have balconies our large two bedroom properties have the added luxury of plunge pools on their private terrace.
- o Leisure facilities include an indoor out door state of the art Gymnasium, children play, pool area, luxurious infinity swimming pool with swim up bar and 24 hour coffee shop
- o In addition to which there are numerous international golf courses, polo fields, stadiums offering various sporting and racing facilities

#### REDEFINED LIVING

Nothing says refined comfort and luxury like open, light-filled spaces. The generous proportions of Samana Hills make a striking first impression, with the interior design adding contemporary flair to create a feeling of a chic yet relaxed lifestyle.

The Studio suites, 1 & 2 bedroom apartments offer modern and tranquil settings away from the hustle and bustle of city life. With rain showers, beds you may never want to get out of. You may just decide to relax, watch a movie and just enjoy the comfort of your personal space.