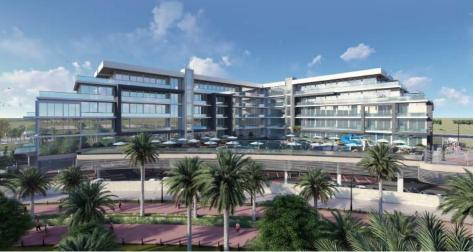

### STRATEGICALLY LOCATED WITHIN DUBAI

Samana Hills is perfectly located, putting you at the heart of everything Dubai has to offer. Situated just minutes from a number of schools, hospitals and other facilities, the community is a short drive from the other facilities, including the city's international airports and business districts, as well as Dubai's pristine beaches and many exciting leisure attractions, such as the new Motiongate, Legoland Dubai and Bollywood theme parks, which are just 30 minutes drive.

#### **KEY FEATURES**

- o 205 units 100 Studios, 93 1-bedrooms & 12 2-bedrooms
- o Total GFA of 145,000 sq.f
- o Building height G+5
- o Handover Q4 2021
- o Flexible payment plans
- o A spectacular building that embraces the spirit of Samana giving owners excellent short term and long term rental yields
- o Samana's legendary service with luxurious interiors, pool deck and leisure facilities a place you feel proud to own
- o Customer is key as such you can choose to live in the unit whenever they please or allow us to manage your investment for you
- o Direct access to Umm Sequim Road adjacent to Emirates Road with easy access to both Al Khail Road and Sheikh Mohammed Bin Zayed Road giving you access to the city of Dubai
- o Located in the heart of Arjan next to Park view hospital, Miracle & Butterfly Gardens, Sports city with City Centre Mall, Mall of the Emirates and Emmar Hills Mall all under 10 minutes' drive it really is a hub from which to explore the vibrant city lifestyle.
- o Whilst all unit have balconies our large two bedroom properties have the added luxury of plunge pools on their private terrace.
- o Leisure facilities include an indoor out door state of the art Gymnasium, children play, pool area, luxurious infinity swimming pool with swim up bar and 24 hour coffee shop
- o In addition to which there are numerous international golf courses, polo fields, stadiums offering various sporting and racing facilities