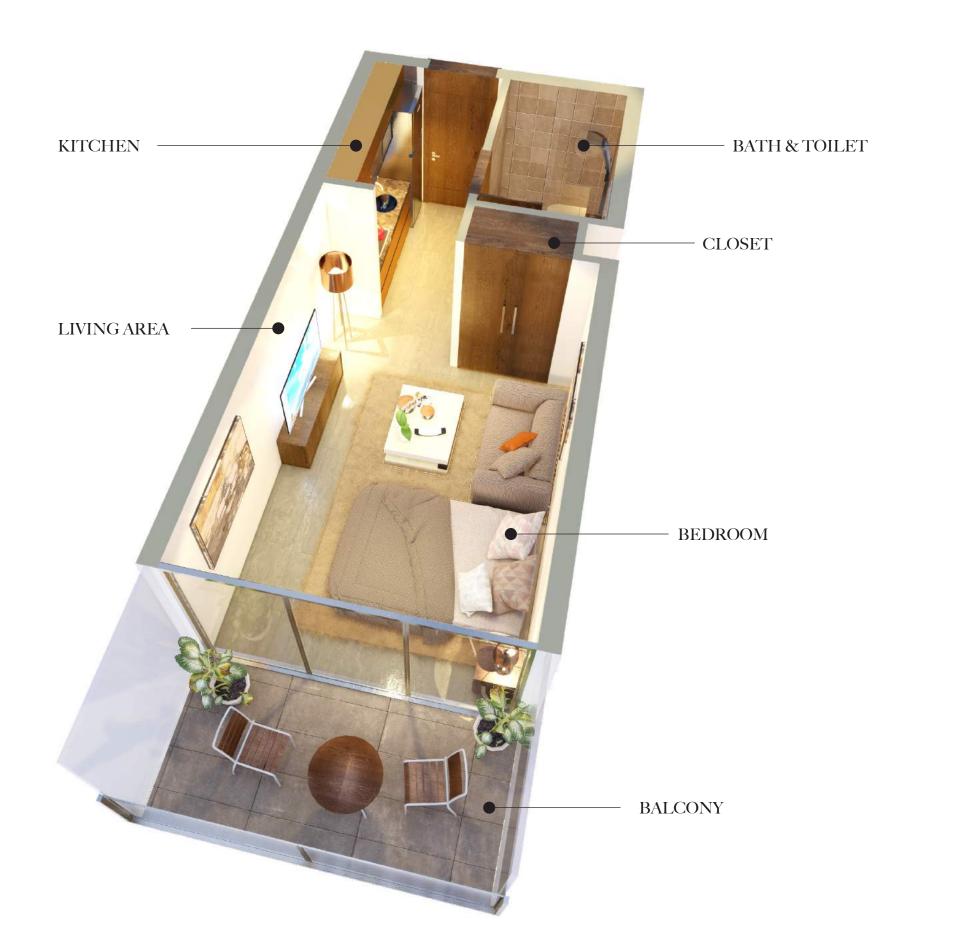

#### **KEY FEATURES**

- o 205 units 100 Studios, 93 1-bedrooms & 12 2-bedrooms
- o Total GFA of 145,000 sq.f
- o Building height G+5
- o Handover Q4 2021
- o Flexible payment plans
- o A spectacular building that embraces the spirit of Samana giving owners excellent short term and long term rental yields
- o Samana's legendary service with luxurious interiors, pool deck and leisure facilities a place you feel proud to own
- o Customer is key as such you can choose to live in the unit whenever they please or allow us to manage your investment for you
- o Direct access to Umm Sequim Road adjacent to Emirates Road with easy access to both Al Khail Road and Sheikh Mohammed Bin Zayed Road giving you access to the city of Dubai
- o Located in the heart of Arjan next to Park view hospital, Miracle & Butterfly Gardens, Sports city with City Centre Mall, Mall of the Emirates and Emmar Hills Mall all under 10 minutes' drive it really is a hub from which to explore the vibrant city lifestyle.
- o Whilst all unit have balconies our large two bedroom properties have the added luxury of plunge pools on their private terrace.
- o Leisure facilities include an indoor out door state of the art Gymnasium, children play, pool area, luxurious infinity swimming pool with swim up bar and 24 hour coffee shop
- o In addition to which there are numerous international golf courses, polo fields, stadiums offering various sporting and racing facilities

#### REDEFINED LIVING

Nothing says refined comfort and luxury like open, light-filled spaces. The generous proportions of Samana Hills make a striking first impression, with the interior design adding contemporary flair to create a feeling of a chic yet relaxed lifestyle.

The Studio suites, 1 & 2 bedroom apartments offer modern and tranquil settings away from the hustle and bustle of city life. With rain showers, beds you may never want to get out of. You may just decide to relax, watch a movie and just enjoy the comfort of your personal space.