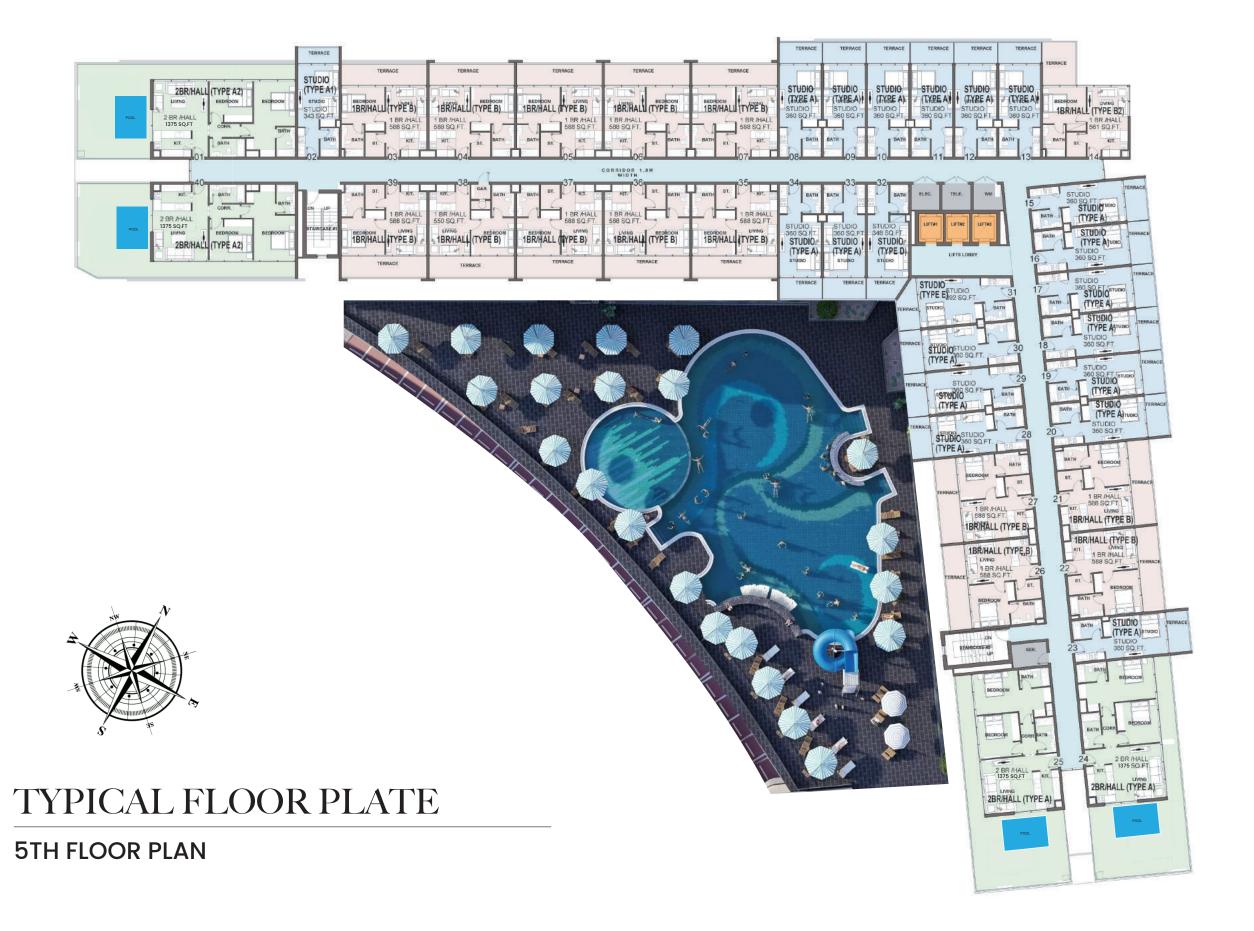

#### **KEY FEATURES**

- o 205 units 100 Studios, 93 1-bedrooms & 12 2-bedrooms
- o Total GFA of 145,000 sq.f
- o Building height G+5
- o Handover Q4 2021
- o Flexible payment plans
- o A spectacular building that embraces the spirit of Samana giving owners excellent short term and long term rental yields
- o Samana's legendary service with luxurious interiors, pool deck and leisure facilities a place you feel proud to own
- o Customer is key as such you can choose to live in the unit whenever they please or allow us to manage your investment for you
- o Direct access to Umm Sequim Road adjacent to Emirates Road with easy access to both Al Khail Road and Sheikh Mohammed Bin Zayed Road giving you access to the city of Dubai
- o Located in the heart of Arjan next to Park view hospital, Miracle & Butterfly Gardens, Sports city with City Centre Mall, Mall of the Emirates and Emmar Hills Mall all under 10 minutes' drive it really is a hub from which to explore the vibrant city lifestyle.
- o Whilst all unit have balconies our large two bedroom properties have the added luxury of plunge pools on their private terrace.
- o Leisure facilities include an indoor out door state of the art Gymnasium, children play, pool area, luxurious infinity swimming pool with swim up bar and 24 hour coffee shop
- o In addition to which there are numerous international golf courses, polo fields, stadiums offering various sporting and racing facilities