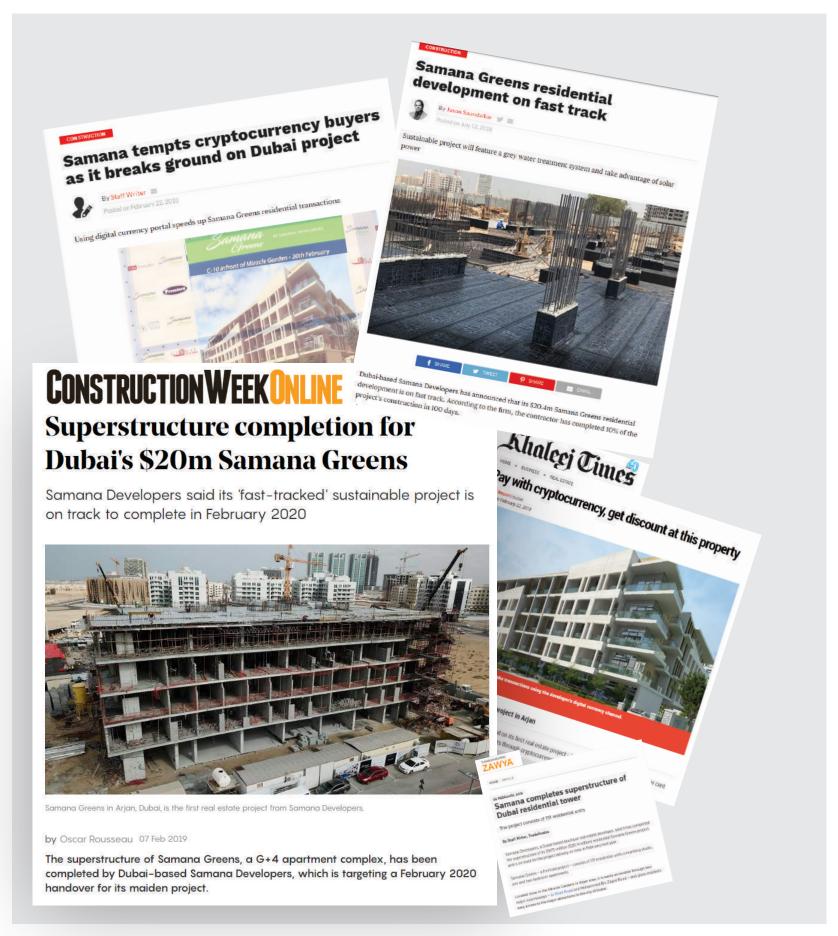

Samana developers broke ground on Samana Greens in April of 2018 and expects to deliver its stylish residential and retail space in the heart of Arjan by December 2019. On the back of the success of Samana Greens the stunning Samana Hills also based in Arjan is being realised in April of 2019 with Samana Avenue scheduled for release in the summer of 2019. Our commitment to delivery and our transparent approach has already established us a successful developer with further projects in the pipeline in both Europe and Asia.

#### SAMANA GREENS, LUXURY AT ITS BEST

Samana Greens a luxury selection of studio, one and two bedroom residences in the heart of Dubai land, which broke ground in April of 2018, and construction has since been "fast-tracked" by Samana Developers to ensure the finished product is delivered to our customers by December 2019.

Samana Developers one of the fastest growing private developers in the country. At Samana we are focused on delivering our promise to our customers a quality product at an appropriate price point that maximises the returns for our investors. Samana Greens completed main structure in just 8 months and we will complete the project by the end of 2019 ensuring our customers start generating income in under 20 months from making their purchase.