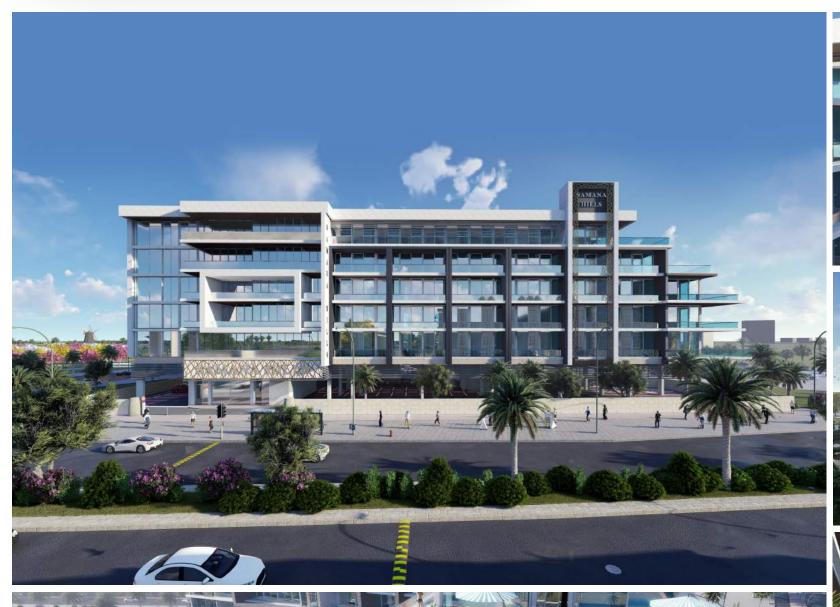

### STRATEGICALLY LOCATED WITHIN DUBAI

Samana Hills is perfectly located, putting you at the heart of everything Dubai has to offer. Situated just minutes from a number of schools, hospitals and other facilities, the community is a short drive from the other facilities, including the city's international airports and business districts, as well as Dubai's pristine beaches and many exciting leisure attractions, such as the new Motiongate, Legoland Dubai and Bollywood theme parks, which are just 30 minutes drive.

#### **KEY FEATURES**

- o 205 units 100 Studios, 93 1-bedrooms & 12 2-bedrooms
- o Total GFA of 145,000 sq.f
- o Building height G+5
- o Handover Q4 2021
- o Flexible payment plans
- o A spectacular building that embraces the spirit of Samana giving owners excellent short term and long term rental yields
- o Samana's legendary service with luxurious interiors, pool deck and leisure facilities a place you feel proud to own
- o Customer is key as such you can choose to live in the unit whenever they please or allow us to manage your investment for you
- o Direct access to Umm Sequim Road adjacent to Emirates Road with easy access to both Al Khail Road and Sheikh Mohammed Bin Zayed Road giving you access to the city of Dubai
- o Located in the heart of Arjan next to Park view hospital, Miracle & Butterfly Gardens, Sports city with City Centre Mall, Mall of the Emirates and Emmar Hills Mall all under 10 minutes' drive it really is a hub from which to explore the vibrant city lifestyle.
- o Whilst all unit have balconies our large two bedroom properties have the added luxury of plunge pools on their private terrace.
- o Leisure facilities include an indoor out door state of the art Gymnasium, children play, pool area, luxurious infinity swimming pool with swim up bar and 24 hour coffee shop
- o In addition to which there are numerous international golf courses, polo fields, stadiums offering various sporting and racing facilities