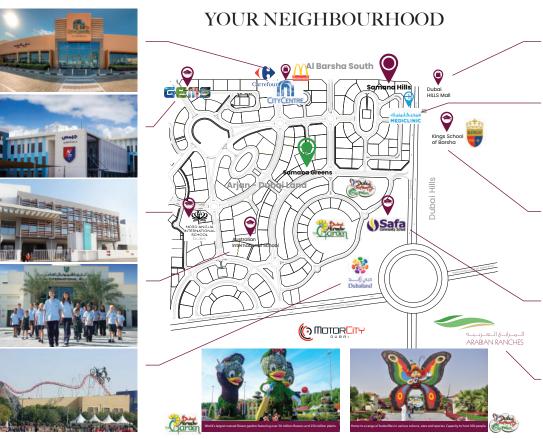

### STRATEGICALLY LOCATED WITHIN DUBAI

Samana Hills is perfectly located, putting you at the heart of everything Dubai has to offer. Situated just minutes from a number of schools, hospitals and other facilities, the community is a short drive from the other facilities, including the city's international airports and business districts, as well as Dubai's pristine beaches and many exciting leisure attractions, such as the new Motiongate, Legoland Dubai and Bollywood theme parks, which are just 30 minutes drive.

#### **KEY FEATURES**

- o 205 units 100 Studios, 93 1-bedrooms & 12 2-bedrooms
- o Total GFA of 145,000 sq.f
- o Building height G+5
- o Handover Q4 2021
- o Flexible payment plans
- o A spectacular building that embraces the spirit of Samana giving owners excellent short term and long term rental yields
- o Samana's legendary service with luxurious interiors, pool deck and leisure facilities a place you feel proud to own
- o Customer is key as such you can choose to live in the unit whenever they please or allow us to manage your investment for you
- o Direct access to Umm Sequim Road adjacent to Emirates Road with easy access to both Al Khail Road and Sheikh Mohammed Bin Zayed Road giving you access to the city of Dubai
- o Located in the heart of Arjan next to Park view hospital, Miracle & Butterfly Gardens, Sports city with City Centre Mall, Mall of the Emirates and Emmar Hills Mall all under 10 minutes' drive it really is a hub from which to explore the vibrant city lifestyle.
- o Whilst all unit have balconies our large two bedroom properties have the added luxury of plunge pools on their private terrace.
- o Leisure facilities include an indoor out door state of the art Gymnasium, children play, pool area, luxurious infinity swimming pool with swim up bar and 24 hour coffee shop
- o In addition to which there are numerous international golf courses, polo fields, stadiums offering various sporting and racing facilities