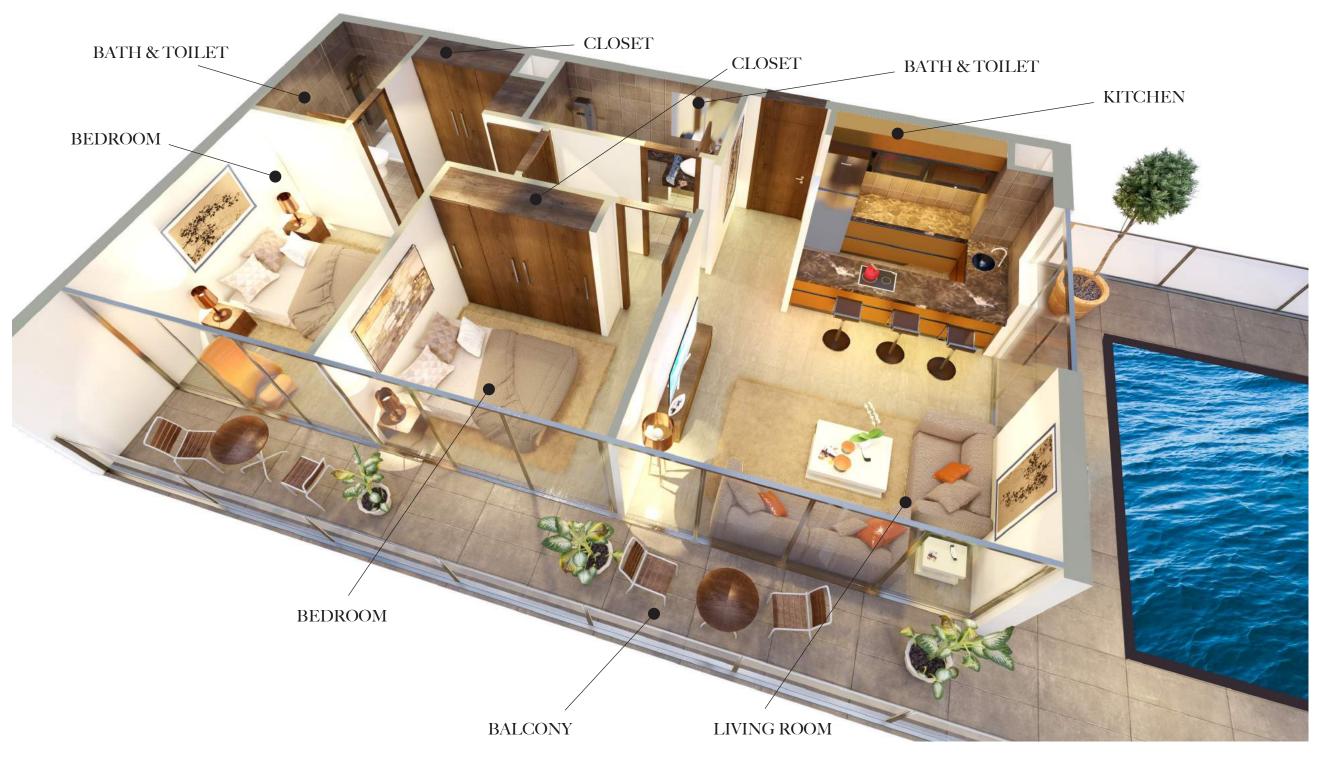

#### 2 BEDROOM

NET SIZE: 1375 sq.ft

With the launch of Samana Hills we are delighted to bring luxury studio suites, one bedroom and two bedroom pool suites to the market.

A key feature of Samana Hills is its luxurious leisure facilities with its infinity pool, water features, swim up bar, indoor and outdoor gymnasium, 24 hour coffee shop with the latest technology throughout the property this is a property that you will be proud to call home.