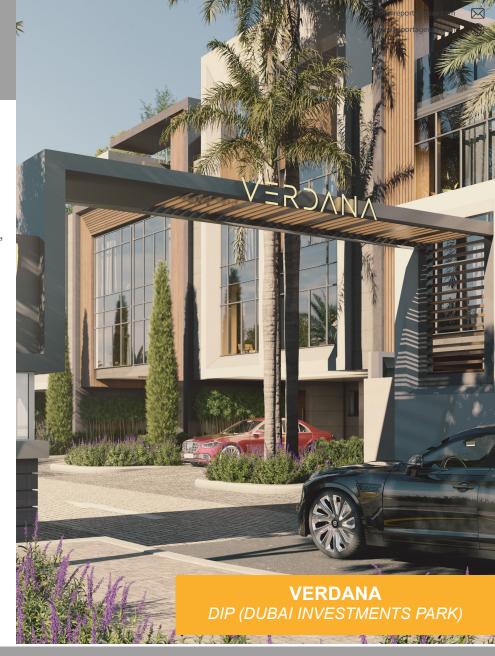

# **Project Summary**

Verdana is in Dubai's Dubai Investments Park (DIP), which offers distinctive and contemporary high-end residential Townhouses, delivering the whole luxury lifestyle with close proximity to most of Dubai's attractions, and is surrounded by parks, schools, mosques, and community retails.

Verdana contains 305 four bedroom townhouses with swimming pools and a gym that are easily accessible. In terms of design, quality, and space, they have all been built to the highest international standards.