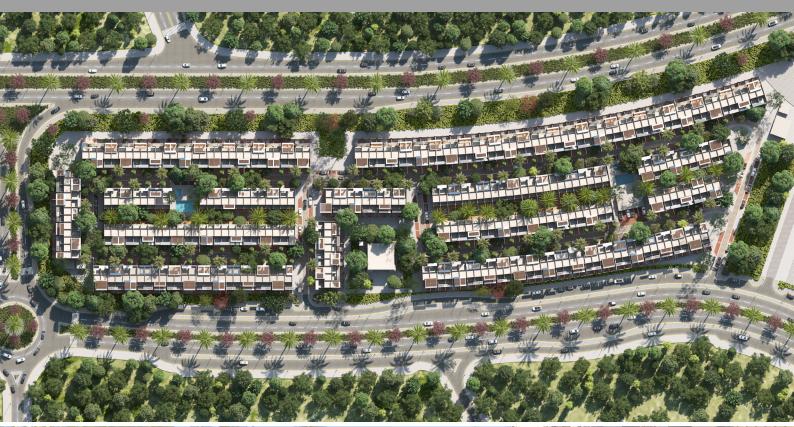

Verdana contains 305 four bedroom townhouses with swimming pools and a gym that are easily accessible. In terms of design, quality, and space, they have all been built to the highest international standards.

## **Project Details**

• Type: Residential Townhouses

● Plot Area: 42,191.55 sq.m.

Total Height: 14.40 m

Levels: Ground + 3 Floors