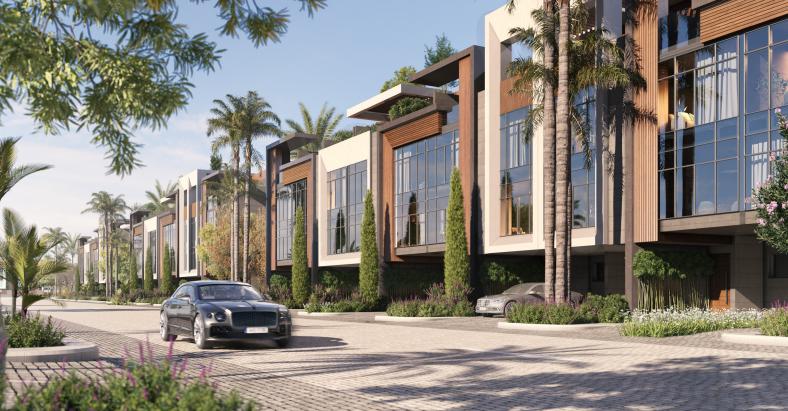

Verdana contains 305 four bedroom townhouses with swimming pools and a gym that are easily accessible. In terms of design, quality, and space, they have all been built to the highest international standards.

#### Unit Features

- Private Balconies / Terraces as per unit plan
- Kitchen cabinets and countertops
- Fully tiled bathrooms, in-suites and guest toilets wherever applicable
- Double glazed windows
- Satellite master antenna and fibre optic conection for high speed internet access.
- Central air conditioning
- Vanity units & Mirrors
- Shower with handle and shower in each bathroom
- Built-in wardrobes in bedrooms
- All bedrooms with private bathroom
- Laundry & Maid Room
- Double Height Living room
- Private Parking and Entrance