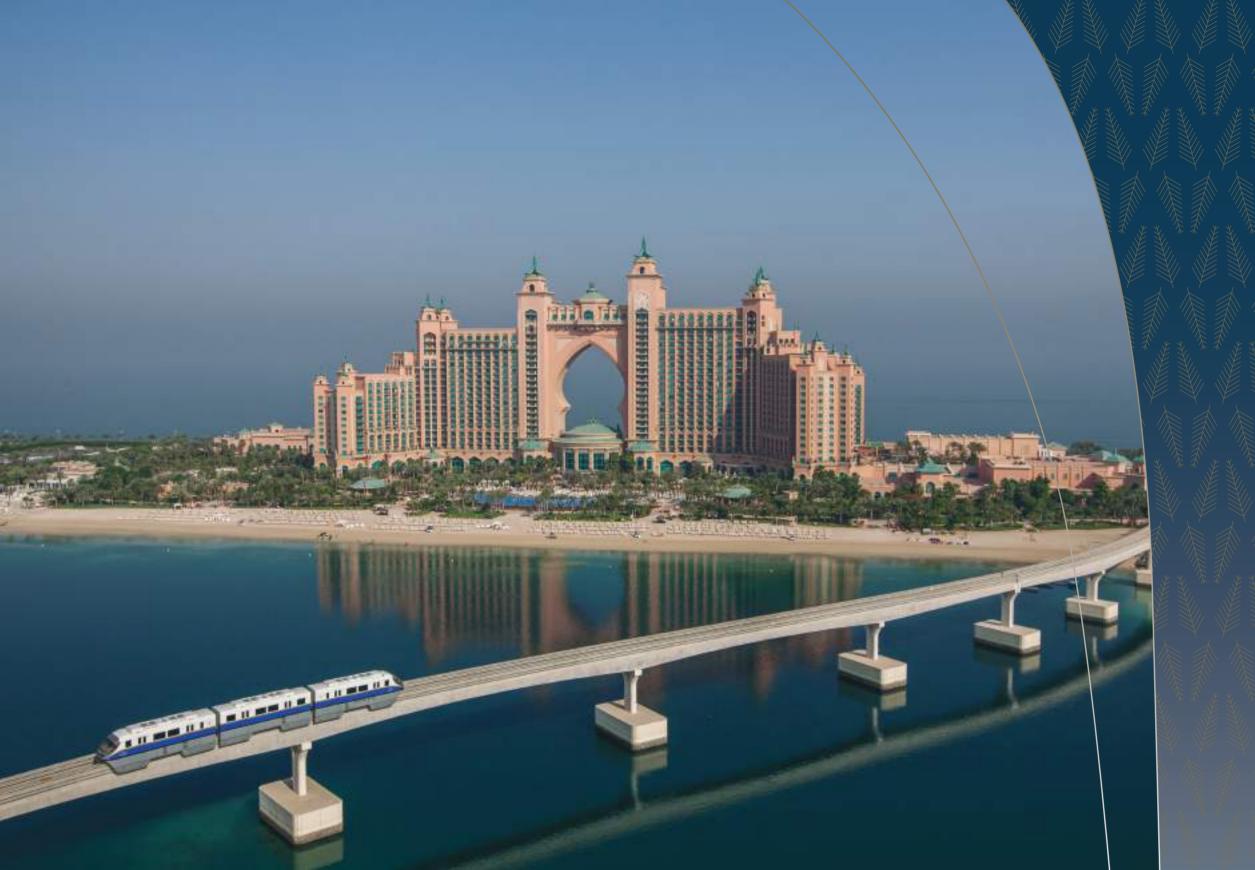

#### The Palm Monorail

The Palm Monorail runs the entire length of Palm Jumeirah, from its entrance to Atlantis The Palm, connecting residents with its many shopping, dining, and leisure destinations, as well as providing easy connectivity to the city via the Dubai Tram and Dubai Metro.