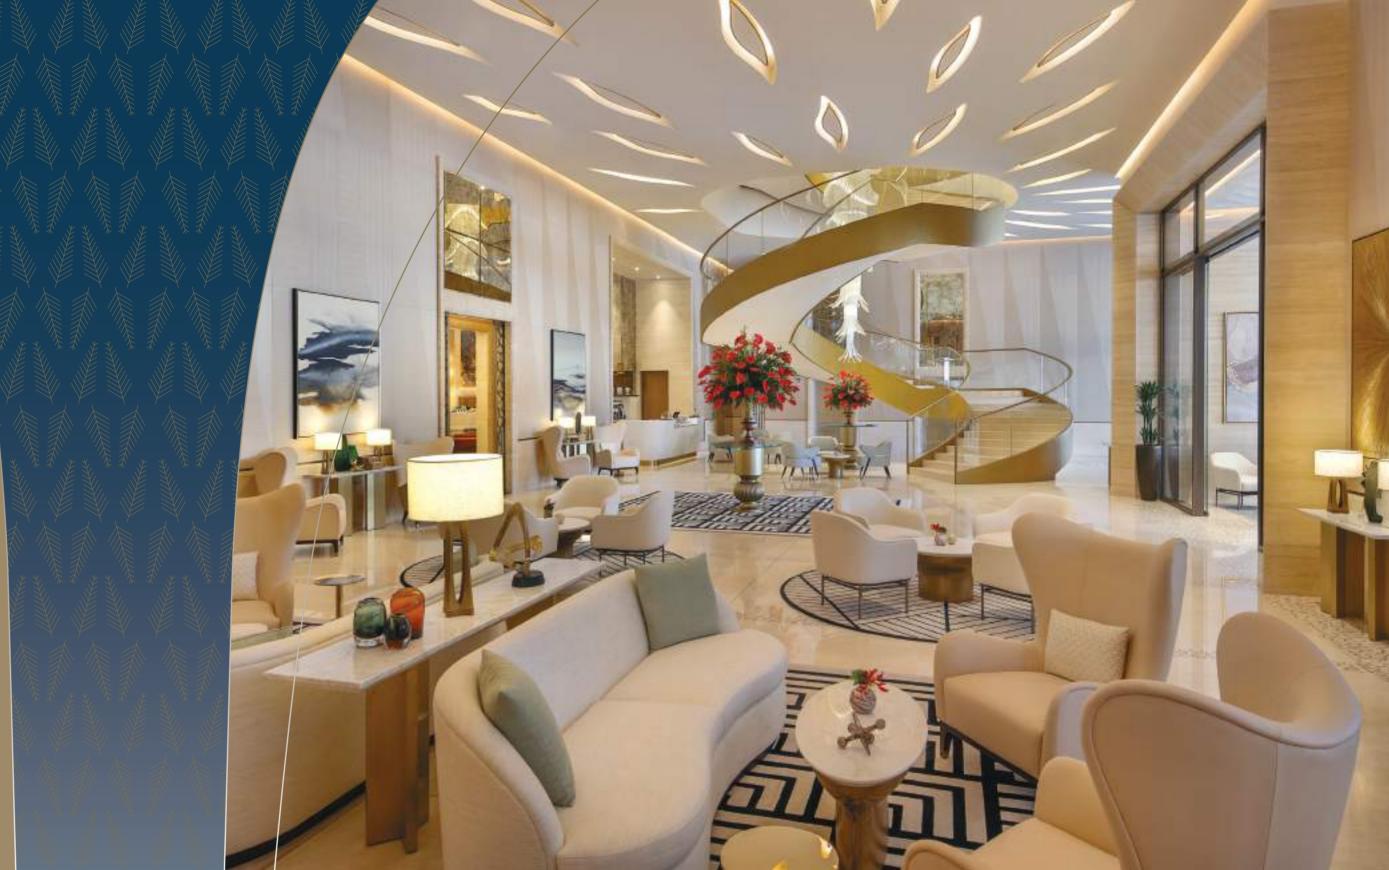

### THE PALM TOWER

Sophisticated, striking and ambitious, The Palm Tower is a 52-story, five-star hotel and residential development in the heart of Palm Jumeirah. Featuring award-winning architectural design, the tower is one of Dubai's most prestigious addresses, comprising 432 spacious, elegant apartments and a new five-star hotel, The St. Regis Dubai, The Palm.

## THE PALM TOWER

The iconic tower, inspired by the shape of a palm tree, features outstanding amenities including AURA Skypool and Lounge on the 50<sup>th</sup> floor with one of the world's largest infinity pools; internationally renowned SUSHISAMBA restaurant on the 51st floor and The View at The Palm, a public observation deck on the 52<sup>nd</sup> floor offering panoramic views of Palm Jumeirah, the Arabian Gulf, and the Dubai skyline.