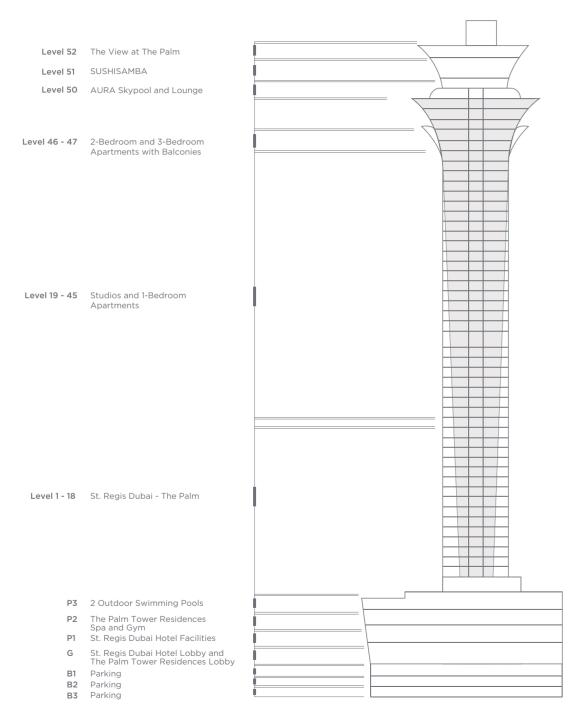

## THE PALM TOWER

The iconic tower, inspired by the shape of a palm tree, features outstanding amenities including AURA Skypool and Lounge on the 50<sup>th</sup> floor with one of the world's largest infinity pools; internationally renowned SUSHISAMBA restaurant on the 51st floor and The View at The Palm, a public observation deck on the 52<sup>nd</sup> floor offering panoramic views of Palm Jumeirah, the Arabian Gulf, and the Dubai skyline.

Situated on floors 19 to 47 of The Palm Tower, every one of the spacious studio, one, two, and three-bedroom apartments is fully furnished to the highest standards. The apartments boast incredible panoramic views of the Dubai skyline, the iconic Palm Jumeirah, or the Arabian Gulf.

# ACCESS A LUXURIOUS LIFESTYLE

The St. Regis Dubai, The Palm, a new five-star, luxury hotel, occupies the first 18 floors of The Palm Tower, placing the hotel's premium dining and leisure facilities, as well as a spa and gym, just an elevator ride away from your door.

#### THE VIEW AT THE PALM

At 240 metres high, The View on level 52 of The Palm Tower, is a stunning observation deck showcasing panoramic, 360-degree views of Palm Jumeirah, the Arabian Gulf, and beyond from an outdoor terrace and a premium lounge. The View uncovers the evolutionary journey behind building one of the most splendid manmade islands in the world.