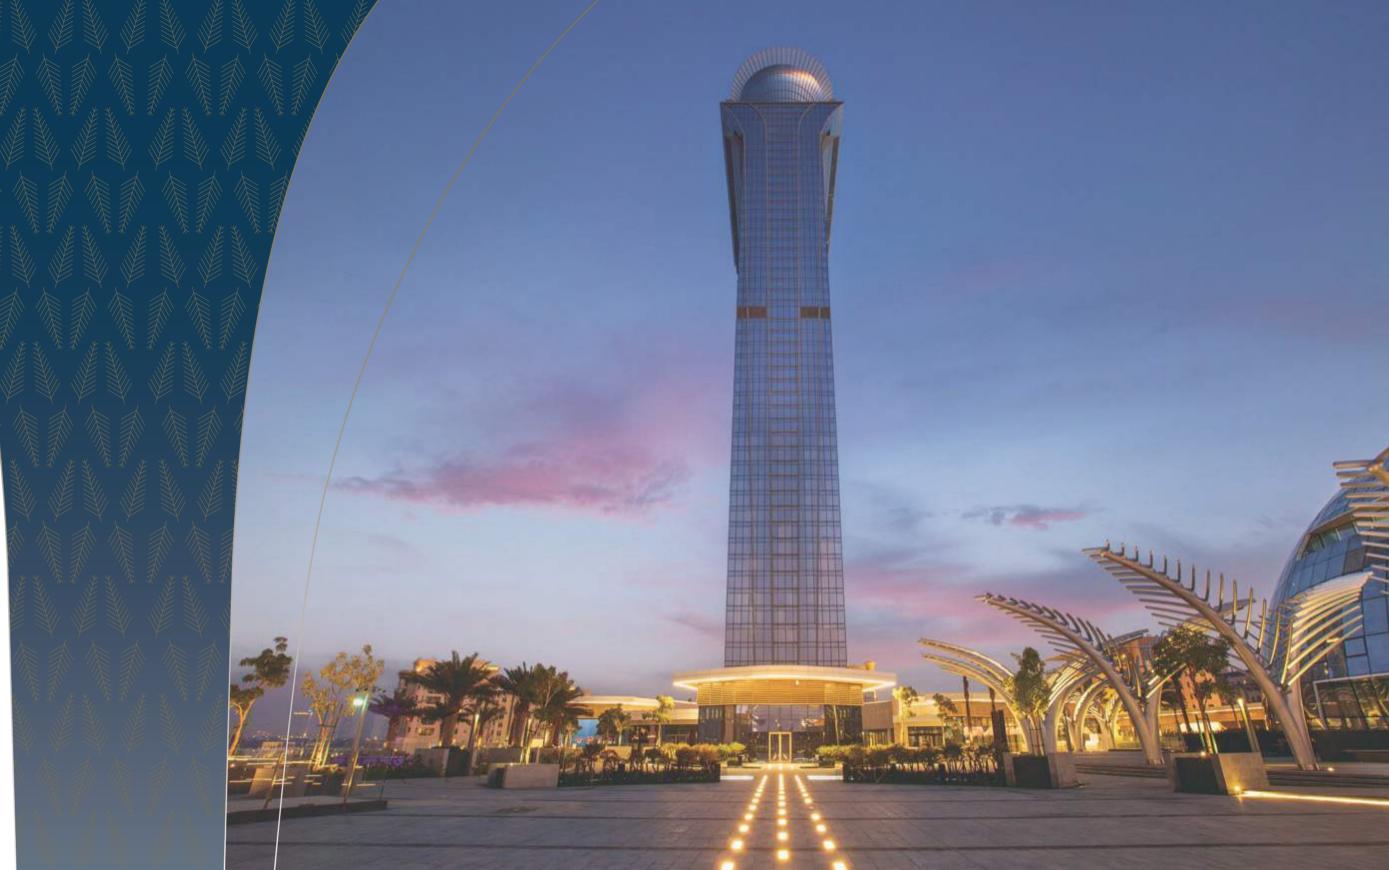

Where the Island Meets the Sky

The Palm Tower is an awe-inspiring landmark soaring majestically 240 meters from the heart of the world-famous Palm Jumeirah. Discover elegant design, luxury living, a convenient location, and access to world-class amenities.

### THE PALM TOWER

Sophisticated, striking and ambitious, The Palm Tower is a 52-story, five-star hotel and residential development in the heart of Palm Jumeirah. Featuring award-winning architectural design, the tower is one of Dubai's most prestigious addresses, comprising 432 spacious, elegant apartments and a new five-star hotel, The St. Regis Dubai, The Palm.

## THE PALM TOWER

The iconic tower, inspired by the shape of a palm tree, features outstanding amenities including AURA Skypool and Lounge on the 50<sup>th</sup> floor with one of the world's largest infinity pools; internationally renowned SUSHISAMBA restaurant on the 51st floor and The View at The Palm, a public observation deck on the 52<sup>nd</sup> floor offering panoramic views of Palm Jumeirah, the Arabian Gulf, and the Dubai skyline.