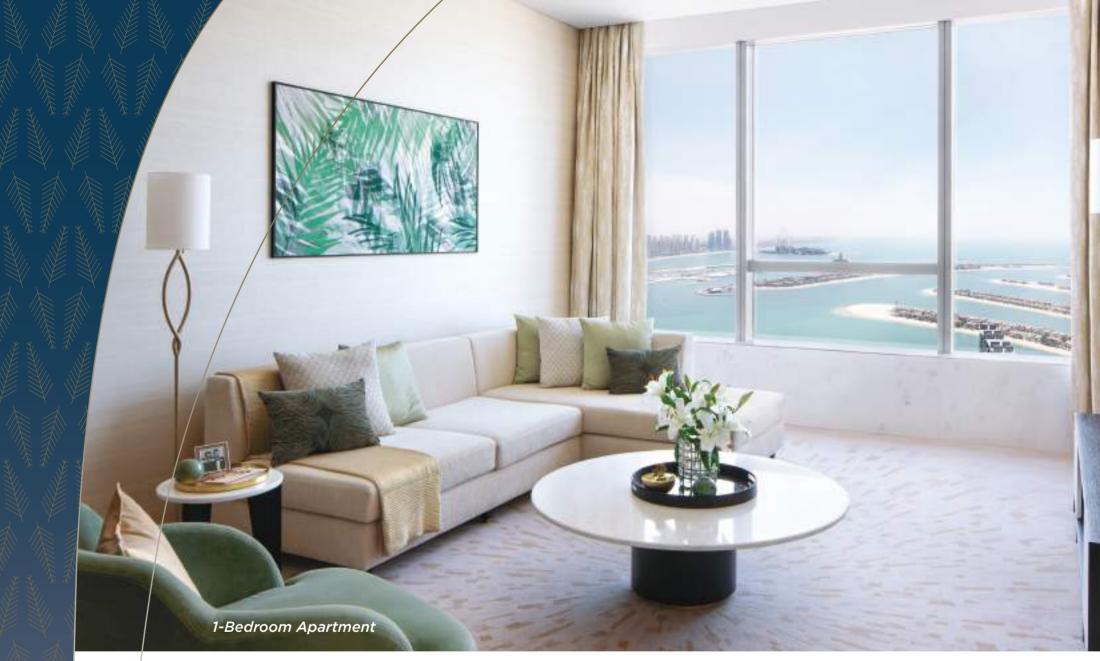

#### THE PALM TOWER RESIDENCES

As a primary residence or an investment, these masterfully designed apartments epitomise the Palm Jumeirah lifestyle and offer an elevated living experience in relaxed surroundings.

Situated on floors 19 to 47 of The Palm Tower, every one of the spacious studio, one, two, and three-bedroom apartments is fully furnished to the highest standards. The apartments boast incredible panoramic views of the Dubai skyline, the iconic Palm Jumeirah, or the Arabian Gulf.

Elegant interiors along with an array of luxury facilities in the tower, ensure that living in The Palm Tower Residences is as easy, convenient and comfortable as possible.

| TYPE                       | COUNT |
|----------------------------|-------|
| Studio                     | 194   |
| 1 Bedroom                  | 226   |
| 2 Bedroom                  | 10    |
| 3 Bedroom                  | 2     |
| Total Number of Apartments | 432   |