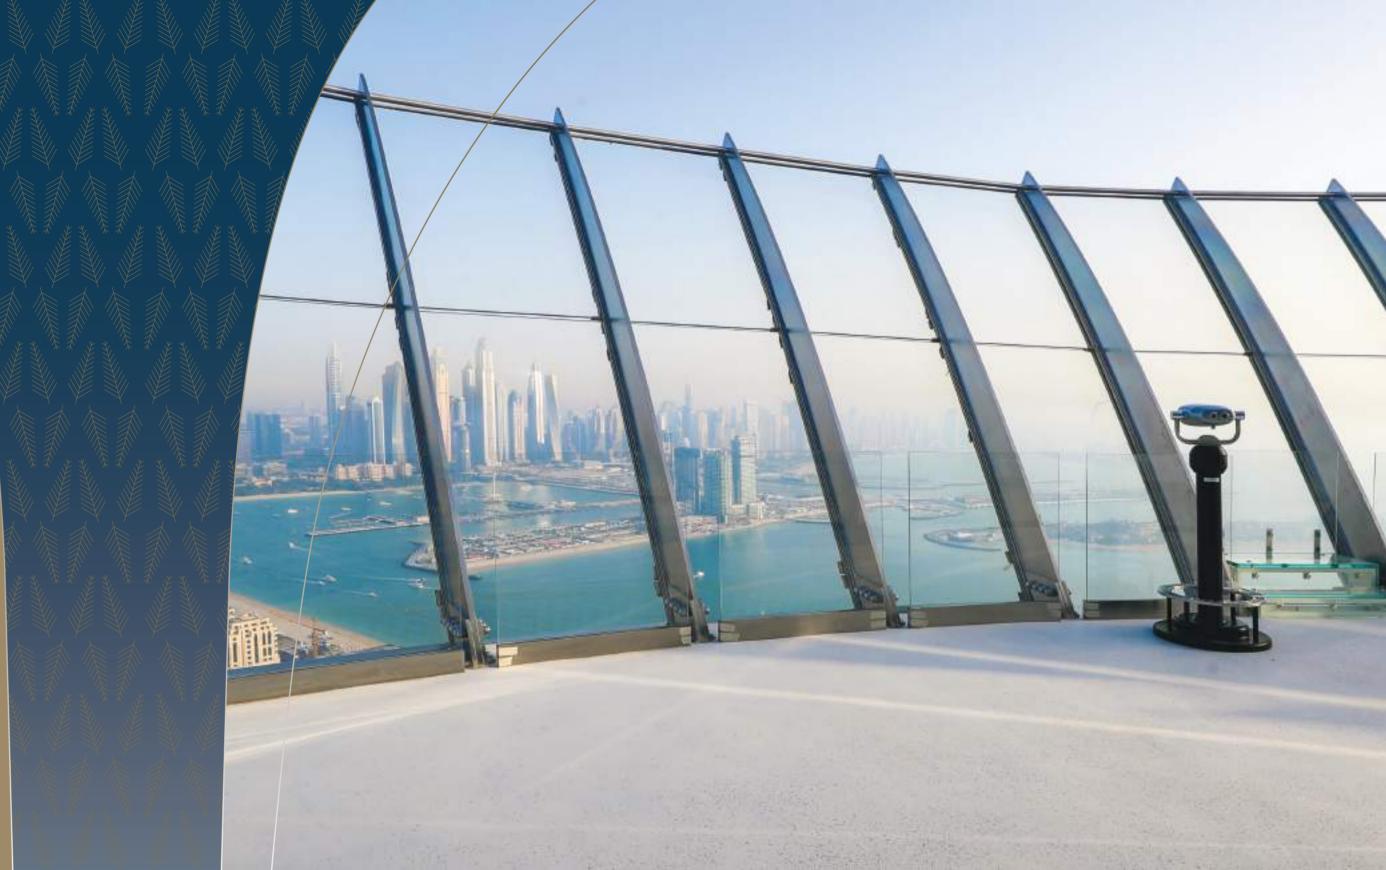

Nakheel Mall is also the access point for The View at The Palm, a stunning public observation deck on the 52<sup>nd</sup> floor of The Palm Tower, offering the unique experience of spectacular views, along with an interactive experience about the making of Palm Jumeirah.

#### THE VIEW AT THE PALM

At 240 metres high, The View on level 52 of The Palm Tower, is a stunning observation deck showcasing panoramic, 360-degree views of Palm Jumeirah, the Arabian Gulf, and beyond from an outdoor terrace and a premium lounge. The View uncovers the evolutionary journey behind building one of the most splendid manmade islands in the world.

The immersive experience also includes The View Exhibition, which is a tribute to the vision and creativity of Palm Jumeirah, as well as interactive aquarium tunnels and a timeline on the way in which The Palm was conceptualized and developed. Explore the history behind this world-famous landmark and experience the true wonder of Dubai's iconic Palm Jumeirah.