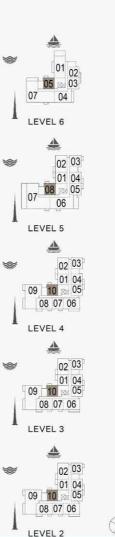

## **FLOOR PLANS**

**BUILDING 1** 

PORT DE LA MER Le Ciel

LEVEL

1 BEDROOM

APARTMENT TYPE 1

LEVEL 2

1 BEDROOM APARTMENT TYPE 2 **BUILDING 1** LEVEL 2,3,4,5,6 -

| UNIT NO. |     | SUITE<br>AREA |       | BALCONY<br>AREA |      | TOTAL |       |        |
|----------|-----|---------------|-------|-----------------|------|-------|-------|--------|
|          |     | SQM           | SQFT  | SQM             | SQFT | SQM   | SQFT  |        |
| 211      | 311 | 411           | 68.84 | 740.99          | 4.27 | 45.96 | 73.11 | 786.95 |
| 509      | 609 |               |       |                 |      |       |       |        |