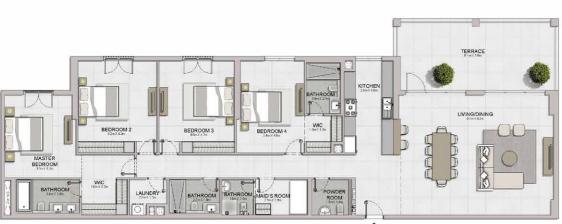

#### 4 BEDROOM APARTMENT TYPE 3 **BUILDING 1** LEVEL 7 -

| UNIT NO. | SUITE<br>AREA |         | BALCONY<br>AREA |        | TOTAL<br>AREA |         |
|----------|---------------|---------|-----------------|--------|---------------|---------|
|          | SQM           | SQFT    | SQM             | SQFT   | SQM           | SQFT    |
| 704      | 221.89        | 2388.40 | 71.01           | 764.35 | 292.90        | 3152.75 |