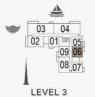

#### 3 BEDROOM APARTMENT TYPE 5 **BUILDING 1** LEVEL 2,3,4 -

| UNIT NO. |     | AREA |        | AREA    |       | AREA   |        |         |   |
|----------|-----|------|--------|---------|-------|--------|--------|---------|---|
|          |     |      | SQM    | SQFT    | SQM   | SQFT   | SQM    | SQFT    | l |
| 209      | 309 | 409  | 173.39 | 1866.35 | 18.83 | 202.68 | 192.22 | 2069.04 | l |