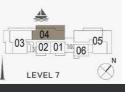

#### 4 BEDROOM APARTMENT TYPE 3 **BUILDING 1** LEVEL 7 -

| UNIT NO. | SUITE<br>AREA |         | BALCONY<br>AREA |        | TOTAL<br>AREA |         |
|----------|---------------|---------|-----------------|--------|---------------|---------|
|          | SQM           | SQFT    | SQM             | SQFT   | SQM           | SQFT    |
| 704      | 221.89        | 2388.40 | 71.01           | 764.35 | 292.90        | 3152.75 |