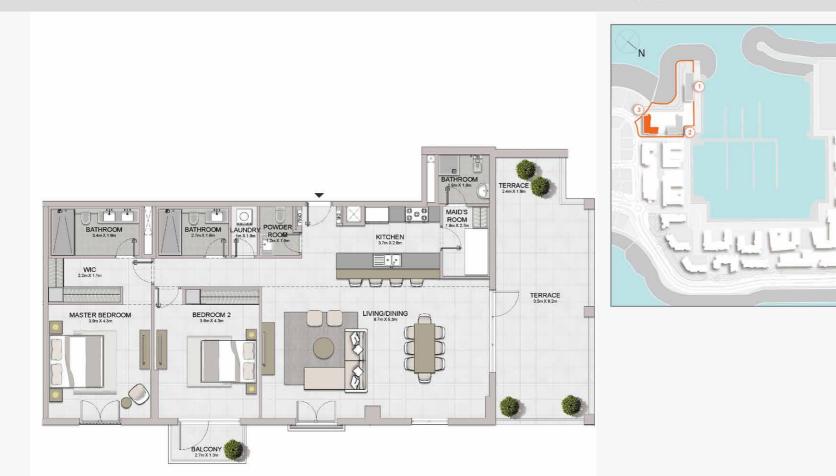

PORT DE LA MER Le Ciel

WIC 23m X 12m

BEDROOM 4

| UNIT NO. | SUITE<br>AREA |         | BALCONY<br>AREA |         | TOTAL<br>AREA |         |
|----------|---------------|---------|-----------------|---------|---------------|---------|
|          | SQM           | SQFT    | SQM             | SQFT    | SQM           | SQFT    |
| 503      | 247.01        | 2658.79 | 114.41          | 1231.50 | 361.42        | 3890.29 |

BALCONY B0mX 15m

BEDROOM 3 4.1m X 4.2m

-

BEDROOM

WIC MARX 12m

MASTER BEDROOM

5

TERRACE

TERRACE

| UNIT NO. | SUITE  |         | BALCONY<br>AREA |        | TOTAL<br>AREA |         |
|----------|--------|---------|-----------------|--------|---------------|---------|
|          | SQM    | SQFT    | SQM             | SQFT   | SQM           | SQFT    |
| 603      | 247.01 | 2658.79 | 48.72           | 524.42 | 295.73        | 3183.21 |