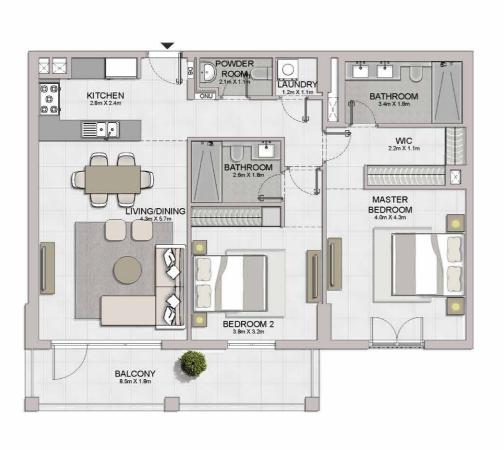

#### 2 BEDROOM APARTMENT TYPE 1 **BUILDING 1** LEVEL 1,2,3,4,5,6,7,8 -

| UNIT NO. |     | SUITE<br>AREA |        | BALCONY<br>AREA |       | TOTAL  |        |         |
|----------|-----|---------------|--------|-----------------|-------|--------|--------|---------|
|          |     | SQM           | SQFT   | SQM             | SQFT  | SQM    | SQFT   |         |
| 101      | 201 | 301           | 104.37 | 1123.43         | 13.97 | 150.37 | 118.34 | 1273.80 |
| 401      | 501 | 601           |        |                 |       |        |        |         |
| 701      |     |               |        |                 |       |        |        |         |
|          | 801 |               | 104.35 | 1123.21         | 13.97 | 150.37 | 118.32 | 1273.59 |

| UNIT NO. |     | SUITE<br>AREA |        | BALCONY<br>AREA |       | TOTAL<br>AREA |        |         |
|----------|-----|---------------|--------|-----------------|-------|---------------|--------|---------|
|          |     | SQM           | SQFT   | SQM             | SQFT  | SQM           | SQFT   |         |
| 102      | 202 | 302           |        | 1119.98         | 13.97 | 150.37        | 118.02 | 1270.36 |
| 402      | 502 | 602           | 104.05 |                 |       |               |        |         |
| 702      |     | 110000        |        |                 |       | MACSNO.       |        |         |
|          | 802 |               | 104.00 | 1119.45         | 13.97 | 150.37        | 117.97 | 1269.82 |