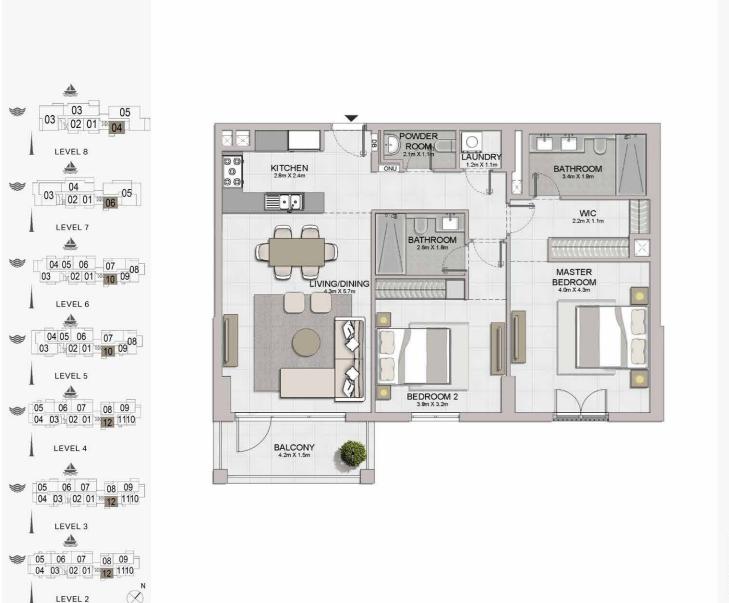

1

LEVEL 4

LEVEL 3

PORT DE LA MER Le Ciel

3 BEDROOM APARTMENT TYPE 6 **BUILDING 1** LEVEL 3,4 - <del>. .</del>

LEVEL 4

LEVEL 3

-

05 06 07 08 09 04 03 x 02 01 12 1110

PORT DE LA MER Le Ciel

BALCONY 8.0m X 1.7m

R

STORE 3.0m X 1.8m

POWDER ROOM

LIVING/DINING 8.1m X 5.0m

LAUNDRY 1.2m X 2.4m

-

MM

AAAA

KITCHEN 3.6m X 3.1m

000

| UNIT NO. |     | 57.57  | SUITE   |       | BALCONY<br>AREA |        | TOTAL<br>AREA |  |
|----------|-----|--------|---------|-------|-----------------|--------|---------------|--|
|          |     | SQM    | SQFT    | SQM   | SQFT            | SQM    | SQFT          |  |
| 507      | 607 | 183.13 | 1971.19 | 15.93 | 171.47          | 199.06 | 2142.66       |  |