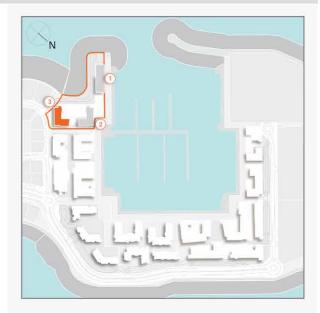

## **FLOOR PLANS**

**BUILDING 1** 

PORT DE LA MER Le Ciel

LEVEL

1 BEDROOM

APARTMENT TYPE 1

LEVEL 2

1 BEDROOM APARTMENT TYPE 2 **BUILDING 1** LEVEL 2,3,4,5,6 -

#### 2 BEDROOM APARTMENT TYPE 1 **BUILDING 1** LEVEL 1,2,3,4,5,6,7,8 -

| UNIT NO. |     | SUITE<br>AREA |        | BALCONY<br>AREA |       | TOTAL  |        |         |
|----------|-----|---------------|--------|-----------------|-------|--------|--------|---------|
|          |     | SQM           | SQFT   | SQM             | SQFT  | SQM    | SQFT   |         |
| 101      | 201 | 301           | 104.37 | 1123.43         | 13.97 | 150.37 | 118.34 | 1273.80 |
| 401      | 501 | 601           |        |                 |       |        |        |         |
| 701      |     |               |        |                 |       |        |        |         |
|          | 801 |               | 104.35 | 1123.21         | 13.97 | 150.37 | 118.32 | 1273.59 |