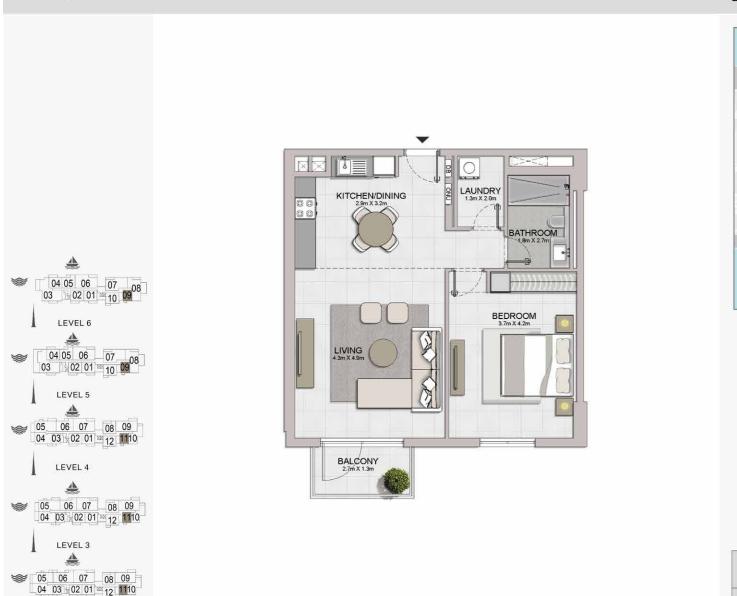

## **FLOOR PLANS**

**BUILDING 1** 



PORT DE LA MER Le Ciel

LEVEL



1 BEDROOM

APARTMENT TYPE 1

LEVEL 2



1 BEDROOM APARTMENT TYPE 2 **BUILDING 1** LEVEL 2,3,4,5,6 -



| UNIT NO. |     | SUITE<br>AREA |       | BALCONY<br>AREA |      | TOTAL |       |        |
|----------|-----|---------------|-------|-----------------|------|-------|-------|--------|
|          |     | SQM           | SQFT  | SQM             | SQFT | SQM   | SQFT  |        |
| 211      | 311 | 411           | 68.84 | 740.99          | 4.27 | 45.96 | 73.11 | 786.95 |
| 509      | 609 |               |       |                 |      |       |       |        |

Disclaimer: Plans, details and unit orientation included are indicative only and are subject to change by the developer/seller at its sole discretion without notice and/or liability. All images, including features, finishes, furnishings, view and scale are illustrative