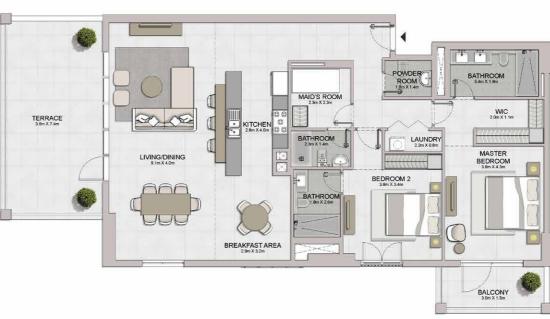

#### 2 BEDROOM APARTMENT TYPE 1 **BUILDING 1** LEVEL 1,2,3,4,5,6,7,8 -

| UNIT NO. |     | SUITE<br>AREA |        | BALCONY<br>AREA |       | TOTAL  |        |         |
|----------|-----|---------------|--------|-----------------|-------|--------|--------|---------|
|          |     | SQM           | SQFT   | SQM             | SQFT  | SQM    | SQFT   |         |
| 101      | 201 | 301           | 104.37 | 1123.43         | 13.97 | 150.37 | 118.34 | 1273.80 |
| 401      | 501 | 601           |        |                 |       |        |        |         |
| 701      |     |               |        |                 |       |        |        |         |
|          | 801 |               | 104.35 | 1123.21         | 13.97 | 150.37 | 118.32 | 1273.59 |

| UNIT NO. |     | SUITE<br>AREA |        | BALCONY<br>AREA |       | TOTAL<br>AREA |        |         |
|----------|-----|---------------|--------|-----------------|-------|---------------|--------|---------|
|          |     | SQM           | SQFT   | SQM             | SQFT  | SQM           | SQFT   |         |
| 102      | 202 | 302           |        | 1119.98         | 13.97 | 150.37        | 118.02 | 1270.36 |
| 402      | 502 | 602           | 104.05 |                 |       |               |        |         |
| 702      |     | 110000        |        |                 |       | MACSNO.       |        |         |
|          | 802 |               | 104.00 | 1119.45         | 13.97 | 150.37        | 117.97 | 1269.82 |