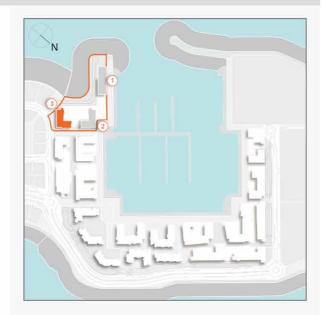

## **FLOOR PLANS**

**BUILDING 1** 

PORT DE LA MER Le Ciel

LEVEL

1 BEDROOM

APARTMENT TYPE 1

LEVEL 2

1 BEDROOM APARTMENT TYPE 2 **BUILDING 1** LEVEL 2,3,4,5,6 -

#### 2 BEDROOM APARTMENT TYPE 1 **BUILDING 1** LEVEL 1,2,3,4,5,6,7,8 -

| UNIT NO. |     | SUITE<br>AREA |        | BALCONY<br>AREA |       | TOTAL  |        |         |
|----------|-----|---------------|--------|-----------------|-------|--------|--------|---------|
|          |     | SQM           | SQFT   | SQM             | SQFT  | SQM    | SQFT   |         |
| 101      | 201 | 301           | 104.37 | 1123.43         | 13.97 | 150.37 | 118.34 | 1273.80 |
| 401      | 501 | 601           |        |                 |       |        |        |         |
| 701      |     |               |        |                 |       |        |        |         |
|          | 801 |               | 104.35 | 1123.21         | 13.97 | 150.37 | 118.32 | 1273.59 |