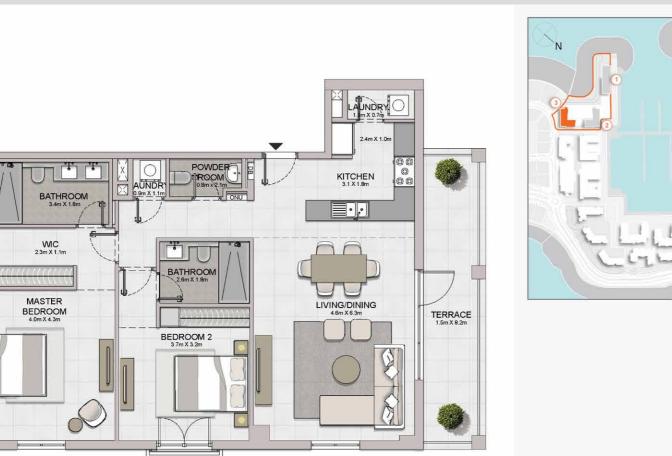

#### PORT DE LA MER Le Ciel

| BEDROOM 2<br>3 8m X 3 2m<br>TERRACE<br>9 2m X 15m | KITCHEN<br>28m X24m<br>Control<br>28m X24m X24m<br>Control<br>28m X24m X24m<br>Control<br>28m X24m X24m X24m X24m X24m X24m X24m X24 | MASTER<br>BEDROOM<br>4.0m X4.3m |
|---------------------------------------------------|-------------------------------------------------------------------------------------------------------------------------------------------------------------------------------------------------------------------------------------------------------------------------------------------------------------------------------------------------------------------------------------------------------------------------------------------------------------------------------------------------------------------------------------------------------------------------------------------------------------------------------------------------------------------------------------------------------------------------------------------------------------------------------------------------------------------------------------------------------------------------------------------------------------------------------------------------------------------------------------------------------------------------------------------------------------------------------------------------------------------------------------------------------------------------------------------------------------------------------------------------------------------------------------------------------------------------------------------------------------------------------------------------------------------------------------------------------------------------------------------------------------------------------------------------------------------------------------------------------------------------------------------------------------------------------------------------------------------------------------------------------------------------------------------------------------------------------------------------------------------------------------------------------------------------------------------------------------------------------------------------------------------------------------------------------------------------------------------------------------------------------------------------------------------------------------------------------------------------------------------------------------------------------------------------------------------------------------------------------------------------------------------------------------------------------------------------------------------------------------------------------------------------------------------------------------------------------------------------------|---------------------------------|
|                                                   | 3.8m X 3.                                                                                                                                                                                                                                                                                                                                                                                                                                                                                                                                                                                                                                                                                                                                                                                                                                                                                                                                                                                                                                                                                                                                                                                                                                                                                                                                                                                                                                                                                                                                                                                                                                                                                                                                                                                                                                                                                                                                                                                                                                                                                                                                                                                                                                                                                                                                                                                                                                                                                                                                                                                             |                                 |