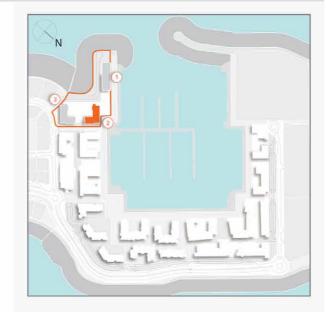

## **FLOOR PLANS**

**BUILDING 2** 

| I BEDROOM  |   | APARTM | ENT TYPE 1       |
|------------|---|--------|------------------|
| BUILDING 2 | - | LEVEL  | 1, 2, 3, 4, 5, 6 |

| ĩ   | JNIT NO |       |        | SUITE<br>AREA |       | CONY<br>REA | TOTAL<br>AREA |        |  |
|-----|---------|-------|--------|---------------|-------|-------------|---------------|--------|--|
|     |         |       | SQM    | SQFT          | SQM   | SQFT        | SQM           | SQFT   |  |
| 105 | 205     | 305   | 69.03  | 743.03        | 5.41  | 58.23       | 74.44         | 001 07 |  |
|     | 405     |       | 09.03  | 743.03        | 0.41  | 30.23       | 74.44         | 801.27 |  |
| 504 |         | 69.20 | 744.86 | 5.41          | 58.23 | 74.61       | 803.10        |        |  |
| 603 |         | 69.15 | 744.32 | 5.41          | 58.23 | 74.56       | 802.56        |        |  |