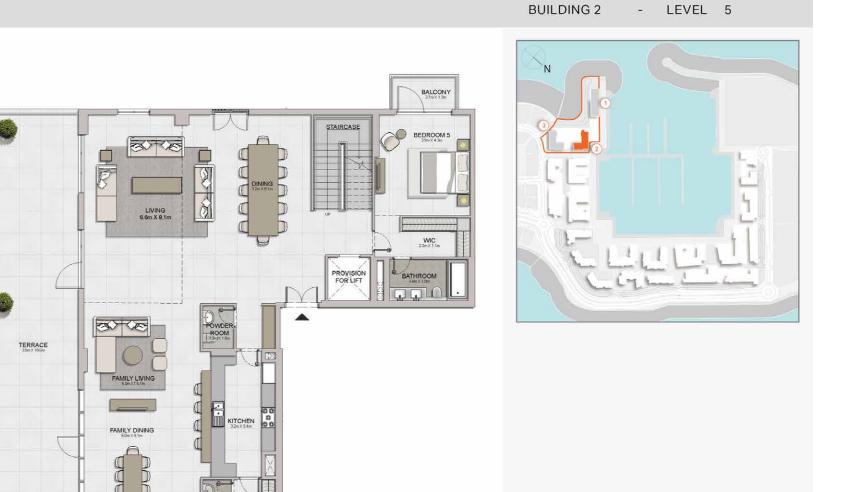

## **FLOOR PLANS**

**BUILDING 2** 

| I BEDROOM  |   | APARTM | ENT TYPE 1       |
|------------|---|--------|------------------|
| BUILDING 2 | - | LEVEL  | 1, 2, 3, 4, 5, 6 |

| ĩ   | JNIT NO |       |        | SUITE<br>AREA |       | CONY<br>REA | TOTAL<br>AREA |        |  |
|-----|---------|-------|--------|---------------|-------|-------------|---------------|--------|--|
|     |         |       | SQM    | SQFT          | SQM   | SQFT        | SQM           | SQFT   |  |
| 105 | 205     | 305   | 69.03  | 743.03        | 5.41  | 58.23       | 74.44         | 001 07 |  |
|     | 405     |       | 09.03  | 743.03        | 0.41  | 30.23       | 74.44         | 801.27 |  |
| 504 |         | 69.20 | 744.86 | 5.41          | 58.23 | 74.61       | 803.10        |        |  |
| 603 |         | 69.15 | 744.32 | 5.41          | 58.23 | 74.56       | 802.56        |        |  |

Disclaimer: Plans, details and unit orientation included are indicative only and are subject to change by the developer/seller at its sole discretion without notice and/or liability. All images, including features, finishes, furnishings, view and scale are illustrative only. Final areas, orientation, dimensions, layout and materials may differ from those stated.

#### PORT DE LA MER Le Ciel

| BEDROOM    |   | APARTMI | ENT TYPE 2       |
|------------|---|---------|------------------|
| BUILDING 2 | - | LEVEL   | 1, 2, 3, 4, 5, 6 |

| UNIT NO. |     |       | JITE<br>REA |      | CONY<br>REA |       | DTAL<br>REA |
|----------|-----|-------|-------------|------|-------------|-------|-------------|
|          |     | SQM   | SQFT        | SQM  | SQFT        | SQM   | SQFT        |
|          | 106 | 69.04 | 743.14      | 5.41 | 58.23       | 74.45 | 801.37      |
|          | 206 | 69.05 | 743.25      | 5.41 | 58.23       | 74.46 | 801.48      |
| 306      | 406 | 69.03 | 743.03      | 5.41 | 58.23       | 74.44 | 801.27      |
| 505      | 604 | 69.02 | 742.93      | 5.41 | 58.23       | 74.43 | 801.16      |

LEVEL 1

| BEDROOM   |   | APARTM | ENT TYPE 3    |
|-----------|---|--------|---------------|
| UILDING 2 | - | LEVEL  | 1, 2, 3, 4, 5 |

| 1   | JNIT NO | i;   | 1.1.1.1.1.1.1.1.1.1.1.1.1.1.1.1.1.1.1.1. | JITE<br>REA | 350000 | CONY<br>REA |        | NTAL<br>REA |
|-----|---------|------|------------------------------------------|-------------|--------|-------------|--------|-------------|
|     |         |      | SQM                                      | SQFT        | SQM    | SQFT        | SQM    | SQFT        |
| 107 | 207     | 307  | 68.84                                    | 740.99      | 4 27   | 27 45.96    | 73.11  | 786.95      |
| 407 | 506     | - 68 | 00.04                                    | 740.99      | 4.21   | 40.90       | 7.5.11 | /00.90      |

PORT DE LA MER Le Ciel

| BEDROOM    |   | APARTM | ENT TYPE 4    |  |
|------------|---|--------|---------------|--|
| BUILDING 2 | ÷ | LEVEL  | 1, 2, 3, 4, 5 |  |

| ı   | JNIT NO | 6     |       | JITE<br>REA | 350000 | BALCONY<br>AREA |        | TAL<br>REA |
|-----|---------|-------|-------|-------------|--------|-----------------|--------|------------|
|     |         |       | SQM   | SQFT        | SQM    | SQFT            | SQM    | SQFT       |
| 109 | 209     | 309   | 68 90 | 741.63      | 6.99   | 75.24           | 75.89  | 816 87     |
| 409 | 508     | 68.90 | 06.90 | /41.03      | 0.99   | 75.24           | / 5.89 | 010.0/     |

| 1 BEDROOM  |   | APARTM | ENT TYPE 5    |
|------------|---|--------|---------------|
| BUILDING 2 | - | LEVEL  | 2, 3, 4, 5, 6 |

| UNIT NO. AREA |     |       |        | CONY<br>REA | TOTAL<br>AREA |       |              |        |
|---------------|-----|-------|--------|-------------|---------------|-------|--------------|--------|
|               |     |       | SQM    | SQFT        | SQM           | SQFT  | SQM          | SQFT   |
|               | 201 |       | 69.00  | 742.71      | 4.27          | 45.96 | 73.27        | 788.67 |
| 301           | 401 | 501   | 68.99  | 740.00      | 4.07          | 45.00 | 73.26        | 700 50 |
| 601           |     | 66.99 | 742.60 | 4.27        | 45.96         | 13.20 | 73.26 788.56 |        |