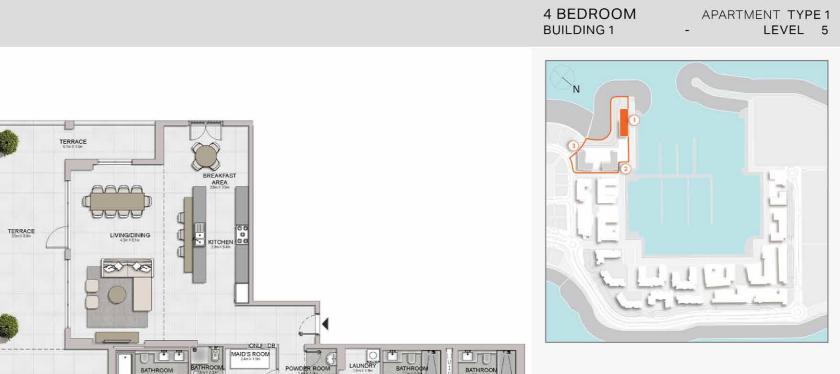

| 2142.66       |  |

Disclaimer: Plans, details and unit orientation included are indicative only and are subject to change by the developer/seller at its sole discretion without notice and/or liability. All images, including features, finishes, furnishings, view and scale are illustrative only. Final areas, orientation, dimensions, layout and materials may differ from those stated.



# **BUILDING 1**



Disclaimer: Plans, details and unit orientation included are indicative only and are subject to change by the developer/seller at its sole discretion without notice and/or liability. All images, including features, finishes, furnishings, view and scale are illustrative only. Final areas, orientation, dimensions, layout and materials may differ from those stated.

PORT DE LA MER Le Ciel



WIC 23m X 12m

BEDROOM 4



| UNIT NO. | SUITE<br>AREA |         | BALCONY<br>AREA |         | TOTAL<br>AREA |         |
|----------|---------------|---------|-----------------|---------|---------------|---------|
|          | SQM           | SQFT    | SQM             | SQFT    | SQM           | SQFT    |
| 503      | 247.01        | 2658.79 | 114.41          | 1231.50 | 361.42        | 3890.29 |

Disclaimer: Plans, details and unit orientation included are indicative only and are subject to change by the developer/seller at its sole discretion without notice and/or liability. All images, including features, finishes, furnishings, view and scale are illustrative only. Final areas, orientation, dimensions, layout and materials may differ from those stated.

BALCONY B0mX 15m

BEDROOM 3 4.1