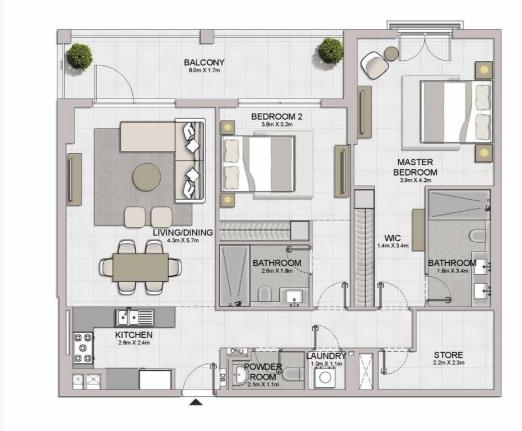

05 06 07 08 09 04 03 x 02 01 12 1110

PORT DE LA MER Le Ciel

BALCONY 8.0m X 1.7m

R

STORE 3.0m X 1.8m

POWDER ROOM

LIVING/DINING 8.1m X 5.0m

LAUNDRY 1.2m X 2.4m

-

MM

AAAA

KITCHEN 3.6m X 3.1m

000

| UNIT NO. |     | 57.57  | SUITE   |       | BALCONY<br>AREA |        | TOTAL<br>AREA |  |
|----------|-----|--------|---------|-------|-----------------|--------|---------------|--|
|          |     | SQM    | SQFT    | SQM   | SQFT            | SQM    | SQFT          |  |
| 507      | 607 | 183.13 | 1971.19 | 15.93 | 171.47          | 199.06 | 2142.66       |  |