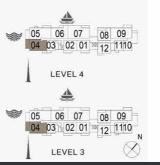

|

| UNIT NO. | SUITE<br>AREA |         | BALCONY<br>AREA |        | TOTAL<br>AREA |         |
|----------|---------------|---------|-----------------|--------|---------------|---------|
|          | SQM           | SQFT    | SQM             | SQFT   | SQM           | SQFT    |
| 110      | 104.45        | 1124.29 | 31.59           | 340.03 | 136.04        | 1464.32 |





Disclaimer: Plans, details and unit orientation included are indicative only and are subject to change by the developer/seller at its sole discretion without notice and/or liability. All images, including features, finishes, furnishings, view and scale are illustrative only. Final areas, orientation, dimensions, layout and materials may differ from those stated.

#### PORT DE LA MER Le Ciel







| UNIT NO. |     |        | SUITE   |       | BALCONY<br>AREA |        | TOTAL<br>AREA |  |
|----------|-----|--------|---------|-------|-----------------|--------|---------------|--|
|          |     | SQM    | SQFT    | SQM   | SQFT            | SQM    | SQFT          |  |
| 304      | 404 | 149.65 | 1610.82 | 35.34 | 380.40          | 184.99 | 1991.22       |  |







| UNIT NO. |     | SUITE<br>AREA |         | 000000 | CONY<br>REA | TOTAL<br>AREA |         |
|----------|-----|---------------|---------|--------|-------------|---------------|---------|
|          |     | SQM           | SQFT    | SQM    | SQFT        | SQM           | SQFT    |
| 504      | 604 | 104.32        | 1122.89 | 15.59  | 167.81      | 119.91        | 1290.70 |

Disclaimer: Plans, details and unit orientatio