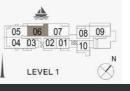

ails and unit orientation included are indicative only and are subject to change by the developer/seller at its sole discretion without notice and/or liability. All images, including features, finishes, furnishings, view and scale are illustrative only. Final areas, orientation, dimensions, layout and materials may differ from those stated.



1

PORT DE LA MER Le Ciel

3 BEDROOM APARTMENT TYPE 3A **BUILDING 1** LEVEL 1 -





| UNIT NO. | SUITE<br>AREA |         | BALCONY<br>AREA |        | TOTAL<br>AREA |         |
|----------|---------------|---------|-----------------|--------|---------------|---------|
|          | SQM           | SQFT    | SQM             | SQFT   | SQM           | SQFT    |
| 106      | 181.59        | 1954.62 | 31.71           | 341.32 | 213.30        | 2295.94 |





Disclaimer: Plans, details and unit orientation included are indicative only and are subject to change by the developer/seller at its sole discretion without notice and/or liability. All images, including features, finishes, furnishings, view and scale are illustrative only. Final areas, orientation, dimensions, layout and materials may differ from those stated.

S 05

05 06 07 08 09 04 03 02 01 212 1110

LEVEL 4

 05
 06
 07
 08
 09

 04
 03<∞02</td>
 01
 ∞12
 1110

LEVEL 3

4

ST 05 06 07 08 09

LEVEL 2

04 03 02 01 12 1110

PORT DE LA MER Le Ciel

#### 3 BEDROOM APARTMENT TYPE 5 **BUILDING 1** LEVEL 2,3,4 -



| UNIT NO. |     | AREA |        | AREA    |       | AREA   |        |         |   |
|----------|-----|------|--------|---------|-------|--------|--------|---------|---|
|