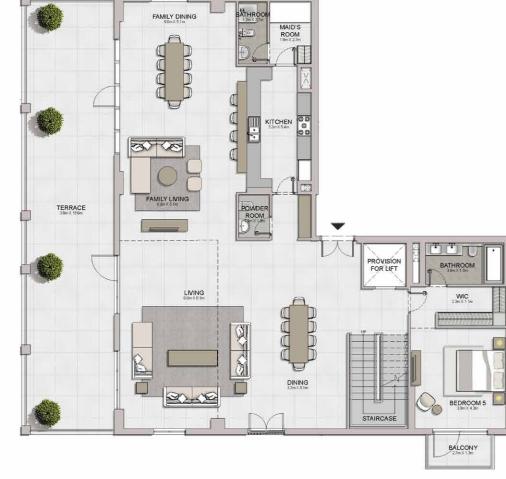

PORT DE LA MER Le Ciel

WIC 23m X 12m

BEDROOM 4

| UNIT NO. | SUITE<br>AREA |         | BALCONY<br>AREA |         | TOTAL<br>AREA |         |
|----------|---------------|---------|-----------------|---------|---------------|---------|
|          | SQM           | SQFT    | SQM             | SQFT    | SQM           | SQFT    |
| 503      | 247.01        | 2658.79 | 114.41          | 1231.50 | 361.42        | 3890.29 |

BALCONY B0mX 15m

BEDROOM 3 4.1m X 4.2m

-

BEDROOM

WIC MARX 12m

MASTER BEDROOM

5

TERRACE