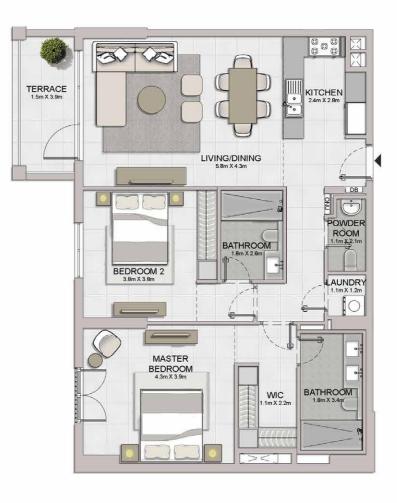

#### 2 BEDROOM APARTMENT TYPE 1 **BUILDING 1** LEVEL 1,2,3,4,5,6,7,8 -

| UNIT NO. |     | SUITE<br>AREA |        | BALCONY<br>AREA |       | TOTAL  |        |         |
|----------|-----|---------------|--------|-----------------|-------|--------|--------|---------|
|          |     | SQM           | SQFT   | SQM             | SQFT  | SQM    | SQFT   |         |
| 101      | 201 | 301           | 104.37 | 1123.43         | 13.97 | 150.37 | 118.34 | 1273.80 |
| 401      | 501 | 601           |        |                 |       |        |        |         |
| 701      |     |               |        |                 |       |        |        |         |
|          | 801 |               | 104.35 | 1123.21         | 13.97 | 150.37 | 118.32 | 1273.59 |

#### PORT DE LA MER Le Ciel

| BEDROOM 2<br>3 8m X 3 2m<br>TERRACE<br>9 2m X 15m | KITCHEN<br>28m X24m<br>Control<br>28m X24m X24m<br>Control<br>28m X24m X24m<br>Control<br>28m X24m X24m X24m X24m X24m X24m X24m X24 | MASTER<br>BEDROOM<br>4.0m X4.3m |
|---------------------------------------------------|-------------------------------------------------------------------------------------------------------------------------------------------------------------------------------------------------------------------------------------------------------------------------------------------------------------------------------------------------------------------------------------------------------------------------------------------------------------------------------------------------------------------------------------------------------------------------------------------------------------------------------------------------------------------------------------------------------------------------------------------------------------------------------------------------------------------------------------------------------------------------------------------------------------------------------------------------------------------------------------------------------------------------------------------------------------------------------------------------------------------------------------------------------------------------------------------------------------------------------------------------------------------------------------------------------------------------------------------------------------------------------------------------------------------------------------------------------------------------------------------------------------------------------------------------------------------------------------------------------------------------------------------------------------------------------------------------------------------------------------------------------------------------------------------------------------------------------------------------------------------------------------------------------------------------------------------------------------------------------------------------------------------------------------------------------------------------------------------------------------------------------------------------------------------------------------------------------------------------------------------------------------------------------------------------------------------------------------------------------------------------------------------------------------------------------------------------------------------------------------------------------------------------------------------------------------------------------------------------------|---------------------------------|
|                                                   | 3.8m X 3.                                                                                                                                                                                                                                                                                                                                                                                                                                                                                                                                                                                                                                                                                                                                                                                                                                                                                                                                                                                                                                                                                                                                                                                                                                                                                                                                                                                                                                                                                                                                                                                                                                                                                                                                                                                                                                                                                                                                                                                                                                                                                                                                                                                                                                                                                                                                                                                                                                                                                                                                                                                             |                                 |