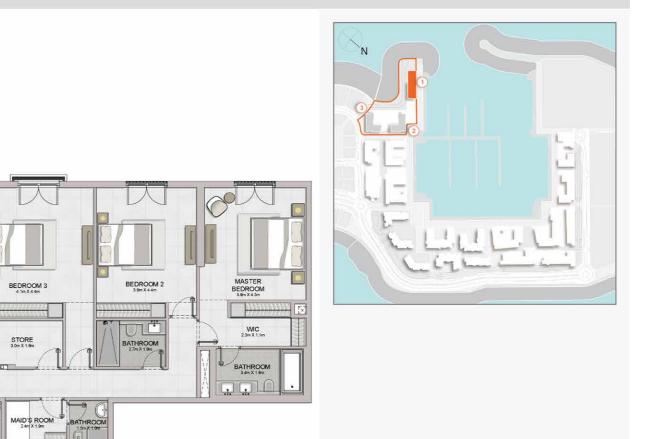

73.38        | 1866.25 | 47.02           | 506.12 | 220.40        | 2372.37 |



Disclaimer: Plans, details and unit orientation included are indicative only and are subject to change by the developer/seller at its sole discretion without notice and/or liability. All images, including features, finishes, furnishings, view and scale are illustrative only. Final areas, orientation, dimensions, layout and materials may differ from those stated.

1

LEVEL 4

LEVEL 3

PORT DE LA MER Le Ciel

3 BEDROOM APARTMENT TYPE 6 **BUILDING 1** LEVEL 3,4 - <del>. .</del>





LEVEL 4

LEVEL 3

-

05 06 07 08 09 04 03 x 02 01 12 1110









PORT DE LA MER Le Ciel

BALCONY 8.0m X 1.7m

R

STORE 3.0m X 1.8m

POWDER ROOM

LIVING/DINING 8.1m X 5.0m

LAUNDRY 1.2m X 2.4m

-

MM

AAAA

KITCHEN 3.6m X 3.1m

000





| UNIT NO. |     | 57.57  | SUITE   |       | BALCONY<br>AREA |        | TOTAL<br>AREA |  |
|----------|-----|--------|---------|-------|-----------------|--------|---------------|--|
|          |     | SQM    | SQFT    | SQM   | SQFT            | SQM    | SQFT          |  |
| 507      | 607 | 183.13 | 1971.19 | 15.93 | 171.47          | 199.06 | 2142.66       |  |

Disclaimer: Plans, details and unit orientation included are indicative only and are subject to change by the developer/seller at its sole discretion without notice and/or liability. All images, including features, finishes, furnishings, view and scale are illustrative only. Final areas, orientation, dimensions, layout and materials may differ from those stated.



# **BUILDING 1**



Disclaimer: Plans, details and unit ori