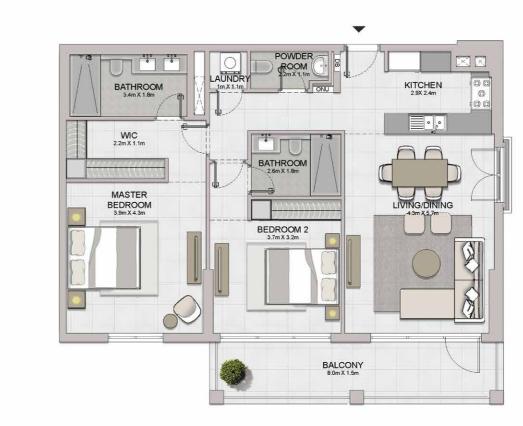

|
|     |          |     | SQM    | SQFT        | SQM   | SQFT        | SQM    | SQFT    |
| 102 | 202      |     | 104.19 | 1121.49     | 6.98  | 75.13       | 111.17 | 1196.62 |
| 302 | 402      | 502 | 104.20 | 1121.60     | 6.99  | 75.24       | 111.19 | 1196.84 |

Disclaimer: Plans, details and unit orientation included are indicative only and are subject to change by the developer/seller at its sole discretion without notice and/or liability. All images, including features, finishes, furnishings, view and scale are illustrative only. Final areas, orientation, dimensions, layout and materials may differ from those stated.

4

09

02 03

01 04

10 💿 05

08 07 06

LEVEL 4

4

09 10 🗠 05

08 07 06

LEVEL 3 02 03

02 03

-01 04

09 10 05

08 07 06

LEVEL 2

#### PORT DE LA MER Le Ciel





| UNIT NO. |     | SUITE<br>AREA |         | BALCONY<br>AREA |        | TOTAL  |         |
|----------|-----|---------------|---------|-----------------|--------|--------|---------|
|          |     | SQM           | SQFT    | SQM             | SQFT   | SQM    | SQFT    |
| 206      | 406 | 104.17        | 1121.28 | 13.97           | 150.37 | 118.14 | 1271.65 |
|          | 306 | 104.17        | 1121.28 | 13.98           | 150.48 | 118.15 | 1271.76 |

2 BEDROOM APARTMENT TYPE 2A BUILDING 3 - LEVEL 1





| UNIT NO. | 197.2  | JITE<br>REA | BALCONY<br>AREA |        | TOTAL<br>AREA |         |
|----------|--------|-------------|-----------------|--------|---------------|---------|
|          | SQM    | SQFT        | SQM             | SQFT   | SQM           | SQFT    |
| 106      | 104.23 |