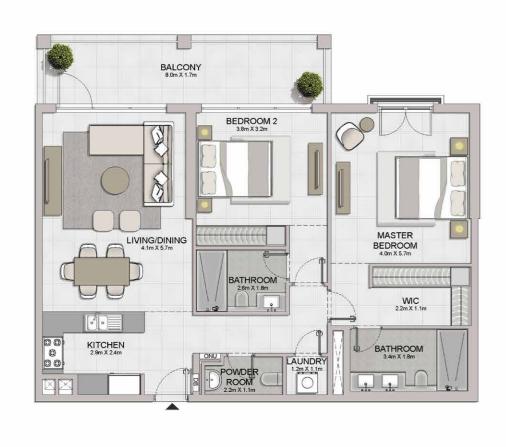

05 06 07 08 09 04 03 x 02 01 12 1110

PORT DE LA MER Le Ciel

BALCONY 8.0m X 1.7m

R

STORE 3.0m X 1.8m

POWDER ROOM

LIVING/DINING 8.1m X 5.0m

LAUNDRY 1.2m X 2.4m

-

MM

AAAA

KITCHEN 3.6m X 3.1m

000

| UNIT NO. |     | 57.57  | SUITE   |       | BALCONY<br>AREA |        | TOTAL<br>AREA |  |
|----------|-----|--------|---------|-------|-----------------|--------|---------------|--|
|          |     | SQM    | SQFT    | SQM   | SQFT            | SQM    | SQFT          |  |
| 507      | 607 | 183.13 | 1971.19 | 15.93 | 171.47          | 199.06 | 2142.66       |  |