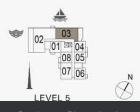

#### 2 BEDROOM APARTMENT TYPE 8 **BUILDING 1** LEVEL 5,6 -

| UNIT NO. |     |        | SUITE<br>AREA |      | BALCONY<br>AREA |        | TOTAL<br>AREA |  |
|----------|-----|--------|---------------|------|-----------------|--------|---------------|--|
|          |     | SQM    | SQFT          | SQM  | SQFT            | SQM    | SQFT          |  |
| 505      | 605 | 113.37 | 1220.30       | 7.65 | 82.34           | 121.02 | 1302.65       |  |