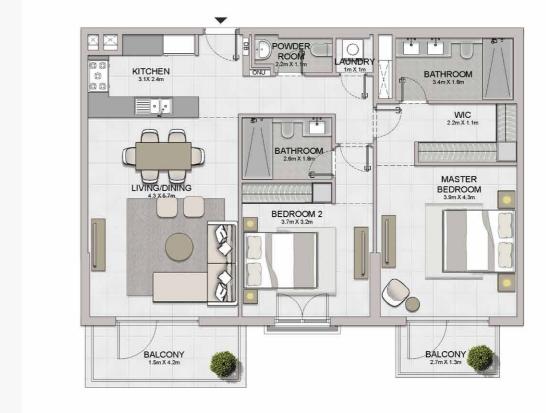

2 BEDROOM APARTMENT TYPE 2 BUILDING 1 -

LEVEL 1,2,3,4,5,6,7,8

Disclaimer: Plans, details and unit orientation included are indicative only and are subject to change by the developer/seller at its sole discretion without notice and/or liability. All images, including features, finishes, furnishings, view and scale are illustrative only. Final areas, orientation, dimensions, layout and materials may differ from those stated.