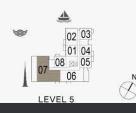

AREA |        | TOTAL<br>AREA |         |
|-----|----------|--------|-------------|-----------------|--------|---------------|---------|
|     |          | SQM    | SQFT        | SQM             | SQFT   | SQM           | SQFT    |
|     | 209      | 195.12 | 2100.25     | 21.30           | 229.27 | 216.42        | 2329.53 |
| 309 | 409      | 195.11 | 2100.15     | 21.30           | 229.27 | 216.41        | 2329.42 |





| UNIT NO. | SUITE<br>AREA |         | BALCONY<br>AREA |         | TOTAL<br>AREA |         |
|----------|---------------|---------|-----------------|---------|---------------|---------|
|          | SQM           | SQFT    | SQM             | SQFT    | SQM           | SQFT    |
| 507      | 492.10        | 5296.92 | 181.27          | 1951.17 | 673.37        | 7248.09 |



Disclaimer: Plans, details and unit orientation included are indicative only and are subject to change by the developer/seller at its sole discretion without notice and/or liability. All images, including features, finishes, furnishings, view and scale are illustrative only. Final areas, orientation, dimensions, layout and materials may differ from those stated.

PORT DE LA MER Le Ciel



5 BEDROOM APARTMENT TYPE 1 BUILDING 3 - LEVEL 6



| UNIT NO. |        | SUITE<br>AREA |        | BALCONY<br>AREA |        | TOTAL<br>AREA |  |
|----------|--------|---------------|--------|-----------------|--------|---------------|--|
|          | SQM    | SQFT          | SQM    | SQFT            | SQM    | SQFT          |  |
| 507      | 492.10 | 5296.92       | 181.27 | 1951.17         | 673.37 | 72