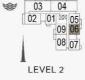

#### 2 BEDROOM APARTMENT TYPE 1 **BUILDING 1** LEVEL 1,2,3,4,5,6,7,8 -

| UNIT NO. |     | SUITE<br>AREA |        | BALCONY<br>AREA |       | TOTAL  |        |         |
|----------|-----|---------------|--------|-----------------|-------|--------|--------|---------|
|          |     | SQM           | SQFT   | SQM             | SQFT  | SQM    | SQFT   |         |
| 101      | 201 | 301           | 104.37 | 1123.43         | 13.97 | 150.37 | 118.34 | 1273.80 |
| 401      | 501 | 601           |        |                 |       |        |        |         |
| 701      |     |               |        |                 |       |        |        |         |
|          | 801 |               | 104.35 | 1123.21         | 13.97 | 150.37 | 118.32 | 1273.59 |

| UNIT NO. |     | SUITE<br>AREA |        | BALCONY<br>AREA |       | TOTAL<br>AREA |        |         |
|----------|-----|---------------|--------|-----------------|-------|---------------|--------|---------|
|          |     | SQM           | SQFT   | SQM             | SQFT  | SQM           | SQFT   |         |
| 102      | 202 | 302           |        | 1119.98         | 13.97 | 150.37        | 118.02 | 1270.36 |
| 402      | 502 | 602           | 104.05 |                 |       |               |        |         |
| 702      |     | 110000        |        |                 |       | MACSNO.       |        |         |
|          | 802 |               | 104.00 | 1119.45         | 13.97 | 150.37        | 117.97 | 1269.82 |