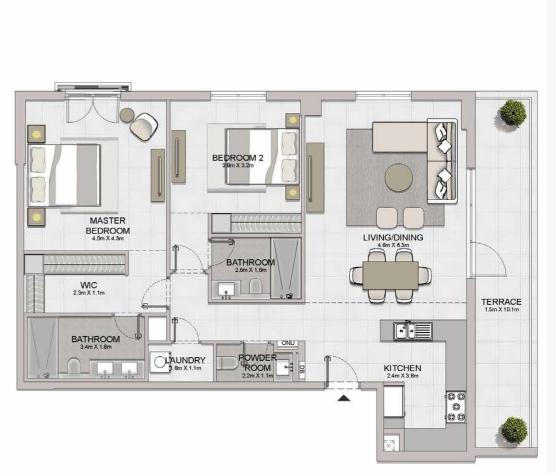

#### PORT DE LA MER Le Ciel

| BEDROOM 2<br>3 8m X 3 2m<br>TERRACE<br>9 2m X 15m | KITCHEN<br>28m X24m<br>Control<br>28m X24m X24m<br>Control<br>28m X24m X24m<br>Control<br>28m X24m X24m X24m X24m X24m X24m X24m X24 | MASTER<br>BEDROOM<br>4.0m X4.3m |
|---------------------------------------------------|-------------------------------------------------------------------------------------------------------------------------------------------------------------------------------------------------------------------------------------------------------------------------------------------------------------------------------------------------------------------------------------------------------------------------------------------------------------------------------------------------------------------------------------------------------------------------------------------------------------------------------------------------------------------------------------------------------------------------------------------------------------------------------------------------------------------------------------------------------------------------------------------------------------------------------------------------------------------------------------------------------------------------------------------------------------------------------------------------------------------------------------------------------------------------------------------------------------------------------------------------------------------------------------------------------------------------------------------------------------------------------------------------------------------------------------------------------------------------------------------------------------------------------------------------------------------------------------------------------------------------------------------------------------------------------------------------------------------------------------------------------------------------------------------------------------------------------------------------------------------------------------------------------------------------------------------------------------------------------------------------------------------------------------------------------------------------------------------------------------------------------------------------------------------------------------------------------------------------------------------------------------------------------------------------------------------------------------------------------------------------------------------------------------------------------------------------------------------------------------------------------------------------------------------------------------------------------------------------------|---------------------------------|
|                                                   | 3.8m X 3.                                                                                                                                                                                                                                                                                                                                                                                                                                                                                                                                                                                                                                                                                                                                                                                                                                                                                                                                                                                                                                                                                                                                                                                                                                                                                                                                                                                                                                                                                                                                                                                                                                                                                                                                                                                                                                                                                                                                                                                                                                                                                                                                                                                                                                                                                                                                                                                                                                                                                                                                                                                             |                                 |