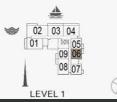

#### 2 BEDROOM APARTMENT TYPE 1 **BUILDING 1** LEVEL 1,2,3,4,5,6,7,8 -

| UNIT NO. |     | SUITE<br>AREA |        | BALCONY<br>AREA |       | TOTAL  |        |         |
|----------|-----|---------------|--------|-----------------|-------|--------|--------|---------|
|          |     | SQM           | SQFT   | SQM             | SQFT  | SQM    | SQFT   |         |
| 101      | 201 | 301           | 104.37 | 1123.43         | 13.97 | 150.37 | 118.34 | 1273.80 |
| 401      | 501 | 601           |        |                 |       |        |        |         |
| 701      |     |               |        |                 |       |        |        |         |
|          | 801 |               | 104.35 | 1123.21         | 13.97 | 150.37 | 118.32 | 1273.59 |

| UNIT NO. |     | SUITE<br>AREA |        | BALCONY<br>AREA |       | TOTAL<br>AREA |        |         |
|----------|-----|---------------|--------|-----------------|-------|---------------|--------|---------|
|          |     | SQM           | SQFT   | SQM             | SQFT  | SQM           | SQFT   |         |
| 102      | 202 | 302           |        | 1119.98         | 13.97 | 150.37        | 118.02 | 1270.36 |
| 402      | 502 | 602           | 104.05 |                 |       |               |        |         |
| 702      |     | 110000        |        |                 |       | MACSNO.       |        |         |
|          | 802 |               | 104.00 | 1119.45         | 13.97 | 150.37        | 117.97 | 1269.82 |