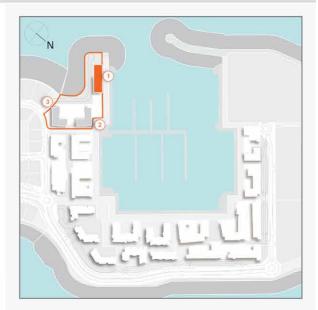

## **FLOOR PLANS**

**BUILDING 2** 

| I BEDROOM  |   | APARTM | ENT TYPE 1       |
|------------|---|--------|------------------|
| BUILDING 2 | - | LEVEL  | 1, 2, 3, 4, 5, 6 |

| ĩ   | JNIT NO |       |        | SUITE<br>AREA |       | CONY<br>REA | TOTAL<br>AREA |        |  |
|-----|---------|-------|--------|---------------|-------|-------------|---------------|--------|--|
|     |         |       | SQM    | SQFT          | SQM   | SQFT        | SQM           | SQFT   |  |
| 105 | 205     | 305   | 69.03  | 743.03        | 5.41  | 58.23       | 74.44         | 001 07 |  |
|     | 405     |       | 09.03  | 743.03        | 0.41  | 30.23       | 74.44         | 801.27 |  |
| 504 |         | 69.20 | 744.86 | 5.41          | 58.23 | 74.61       | 803.10        |        |  |
| 603 |         | 69.15 | 744.32 | 5.41          | 58.23 | 74.56       | 802.56        |        |  |