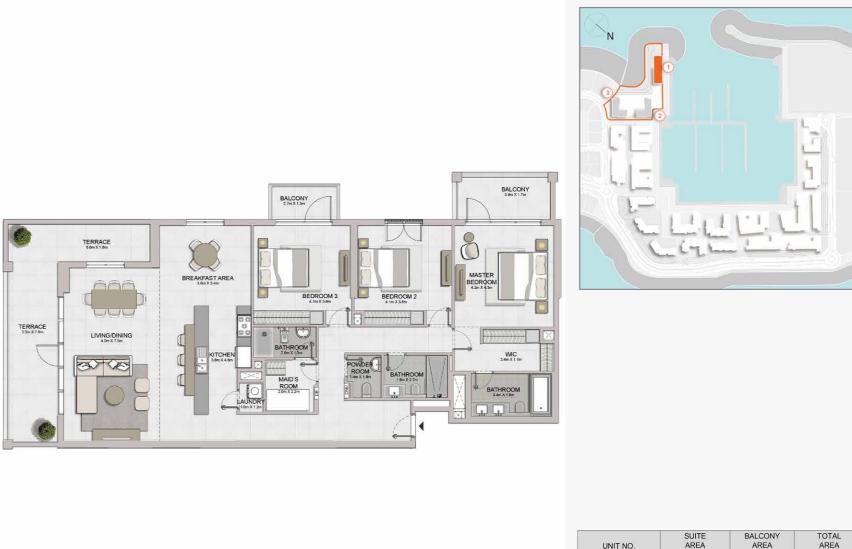

| UNIT NO. |     | SUITE<br>AREA |       | BALCONY<br>AREA |      | TOTAL |       |        |
|----------|-----|---------------|-------|-----------------|------|-------|-------|--------|
|          |     | SQM           | SQFT  | SQM             | SQFT | SQM   | SQFT  |        |
| 211      | 311 | 411           | 68.84 | 740.99          | 4.27 | 45.96 | 73.11 | 786.95 |
| 509      | 609 |               |       |                 |      |       |       |        |