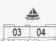

| UNIT NO. |     | SUITE<br>AREA |       | BALCONY<br>AREA |      | TOTAL |       |        |
|----------|-----|---------------|-------|-----------------|------|-------|-------|--------|
|          |     | SQM           | SQFT  | SQM             | SQFT | SQM   | SQFT  |        |
| 211      | 311 | 411           | 68.84 | 740.99          | 4.27 | 45.96 | 73.11 | 786.95 |
| 509      | 609 |               |       |                 |      |       |       |        |