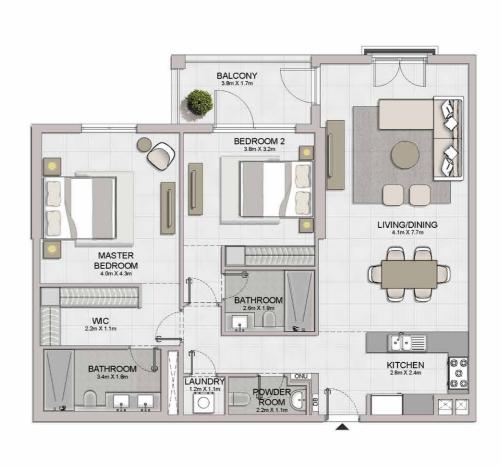

PORT DE LA MER Le Ciel

2 BEDROOM APARTMENT TYPE 3 BUILDING 3 - LEVEL 1

|                        | KITCHEN             |    | POWDER<br>ROOM<br>2/m x 1.m<br>ONU        | LAUNDRY<br>13m X 1 fm  | BATHROOM<br>34m X18m                               |
|------------------------|---------------------|----|-------------------------------------------|------------------------|----------------------------------------------------|
| TERRACE<br>1.5m X 9.5m |                     |    | BATHROO<br>26m X18<br>BEDROO<br>3.7m X3.0 |                        | WIC<br>23m X1.1m<br>MASTER<br>BEDROOM<br>38m X4.3m |
|                        | TERRACE<br>28m X21m | 1- | F 1                                       | TERRACE<br>9.1m X 1.5m |                                                    |