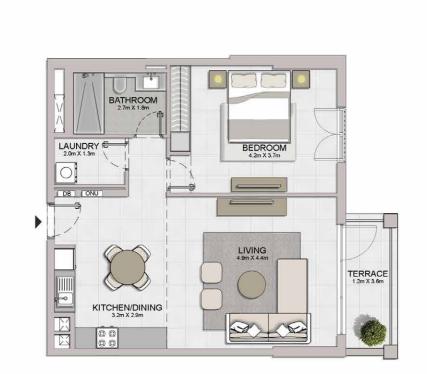

## **FLOOR PLANS**

**BUILDING 1** 

PORT DE LA MER Le Ciel

LEVEL

1 BEDROOM

APARTMENT TYPE 1

LEVEL 2

1 BEDROOM APARTMENT TYPE 2 **BUILDING 1** LEVEL 2,3,4,5,6 -

| UNIT NO. |     | SUITE<br>AREA |       | BALCONY<br>AREA |      | TOTAL |       |        |
|----------|-----|---------------|-------|-----------------|------|-------|-------|--------|
|          |     | SQM           | SQFT  | SQM             | SQFT | SQM   | SQFT  |        |
| 211      | 311 | 411           | 68.84 | 740.99          | 4.27 | 45.96 | 73.11 | 786.95 |
| 509      | 609 |               |       |                 |      |       |       |        |