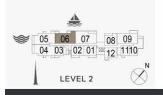

discretion without notice and/or liability. All images, including features, finishes, furnishings, view and scale are illustrative only. Final areas, orientation, dimensions, layout and materials may differ from those stated.

PORT DE LA MER Le Ciel

3 BEDROOM APARTMENT TYPE 2A **BUILDING 1** LEVEL 1 -

SUITE

AREA

UNIT NO.

105

BALCONY

AREA

SQM SQFT SQM SQFT SQM SQFT

180.74 1945.47 40.05 431.09 220.79 2376.56









.

| UNIT NO. | SUITE<br>AREA |         | BALCONY<br>AREA |        | TOTAL<br>AREA |         |
|----------|---------------|---------|-----------------|--------|---------------|---------|
|          | SQM           | SQFT    | SQM             | SQFT   | SQM           | SQFT    |
| 206      | 181.59        | 1954.62 | 15.45           | 166.30 | 197.04        | 2120.92 |



Disclaimer: Plans, details and unit orientation included are indicative only and are subject to change by the developer/seller at its sole discretion without notice and/or liability. All images, including features, finishes, furnishings, view and scale are illustrative only. Final areas, orientation, dimensions, layout and materials may differ from those stated.



1

PORT DE LA MER Le Ciel

3 BEDROOM APARTMENT TYPE 3A **BUILDING 1** LEVEL 1 -





| UNIT NO. | SUITE<br>AREA |         | BALCONY<br>AREA |        | TOTAL<br>AREA |         |
|----------|---------------|---------|-----------------|--------|---------------|---------|
|          | SQM           | SQFT    | SQM             | SQFT   | SQM           | SQFT    |
| 106      | 181.59        | 1954.62 | 31.71           | 341.32 | 213