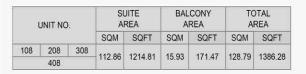

-

MM

AAAA

KITCHEN 3.6m X 3.1m

000

| UNIT NO. |     | 57.57  | SUITE   |       | BALCONY<br>AREA |        | TOTAL<br>AREA |  |
|----------|-----|--------|---------|-------|-----------------|--------|---------------|--|
|          |     | SQM    | SQFT    | SQM   | SQFT            | SQM    | SQFT          |  |
| 507      | 607 | 183.13 | 1971.19 | 15.93 | 171.47          | 199.06 | 2142.66       |  |