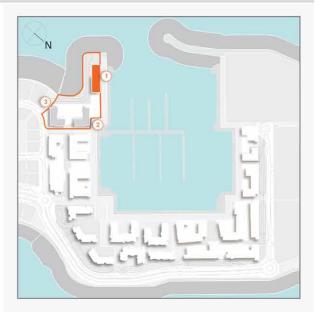

#### 4 BEDROOM APARTMENT TYPE 3 **BUILDING 1** LEVEL 7 -

| UNIT NO. | SUITE<br>AREA |         | BALCONY<br>AREA |        | TOTAL<br>AREA |         |
|----------|---------------|---------|-----------------|--------|---------------|---------|
|          | SQM           | SQFT    | SQM             | SQFT   | SQM           | SQFT    |
| 704      | 221.89        | 2388.40 | 71.01           | 764.35 | 292.90        | 3152.75 |