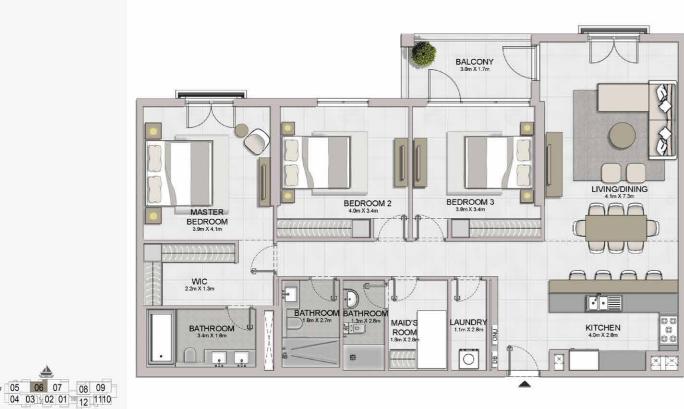

| UNIT NO. |     | SUITE<br>AREA |       | BALCONY<br>AREA |      | TOTAL |       |        |
|----------|-----|---------------|-------|-----------------|------|-------|-------|--------|
|          |     | SQM           | SQFT  | SQM             | SQFT | SQM   | SQFT  |        |
| 211      | 311 | 411           | 68.84 | 740.99          | 4.27 | 45.96 | 73.11 | 786.95 |
| 509      | 609 |               |       |                 |      |       |       |        |