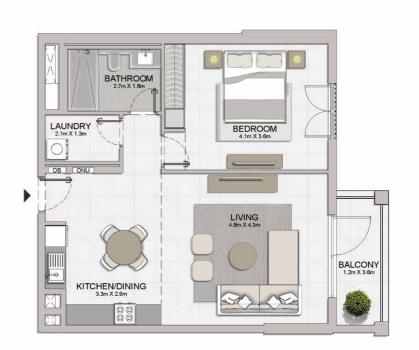

## **FLOOR PLANS**

**BUILDING 1** 

PORT DE LA MER Le Ciel

LEVEL

1 BEDROOM

APARTMENT TYPE 1

LEVEL 2

1 BEDROOM APARTMENT TYPE 2 **BUILDING 1** LEVEL 2,3,4,5,6 -

| UNIT NO. |     | SUITE<br>AREA |       | BALCONY<br>AREA |      | TOTAL |       |        |
|----------|-----|---------------|-------|-----------------|------|-------|-------|--------|
|          |     | SQM           | SQFT  | SQM             | SQFT | SQM   | SQFT  |        |
| 211      | 311 | 411           | 68.84 | 740.99          | 4.27 | 45.96 | 73.11 | 786.95 |
| 509      | 609 |               |       |                 |      |       |       |        |