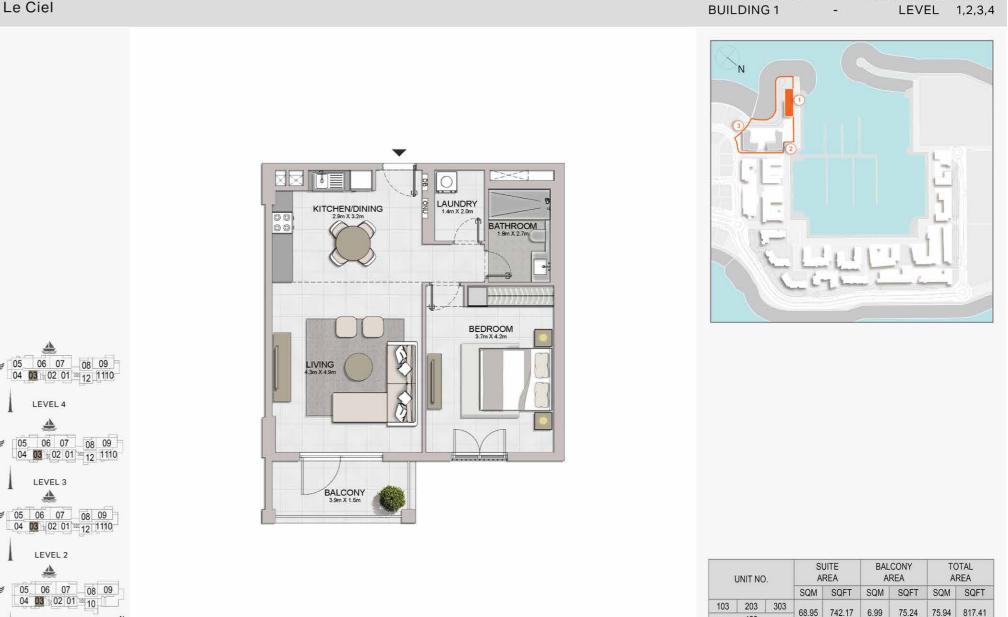

## **FLOOR PLANS**

**BUILDING 1** 

PORT DE LA MER Le Ciel

LEVEL

1 BEDROOM

APARTMENT TYPE 1

LEVEL 2

1 BEDROOM APARTMENT TYPE 2 **BUILDING 1** LEVEL 2,3,4,5,6 -

| UNIT NO. |     | SUITE<br>AREA |       | BALCONY<br>AREA |      | TOTAL |       |        |
|----------|-----|---------------|-------|-----------------|------|-------|-------|--------|
|          |     | SQM           | SQFT  | SQM             | SQFT | SQM   | SQFT  |        |
| 211      | 311 | 411           | 68.84 | 740.99          | 4.27 | 45.96 | 73.11 | 786.95 |
| 509      | 609 |               |       |                 |      |       |       |        |