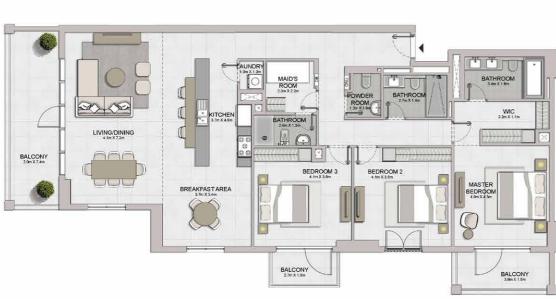

#### 2 BEDROOM APARTMENT TYPE 1 **BUILDING 1** LEVEL 1,2,3,4,5,6,7,8 -

| UNIT NO. |     | SUITE<br>AREA |        | BALCONY<br>AREA |       | TOTAL  |        |         |
|----------|-----|---------------|--------|-----------------|-------|--------|--------|---------|
|          |     | SQM           | SQFT   | SQM             | SQFT  | SQM    | SQFT   |         |
| 101      | 201 | 301           | 104.37 | 1123.43         | 13.97 | 150.37 | 118.34 | 1273.80 |
| 401      | 501 | 601           |        |                 |       |        |        |         |
| 701      |     |               |        |                 |       |        |        |         |
|          | 801 |               | 104.35 | 1123.21         | 13.97 | 150.37 | 118.32 | 1273.59 |