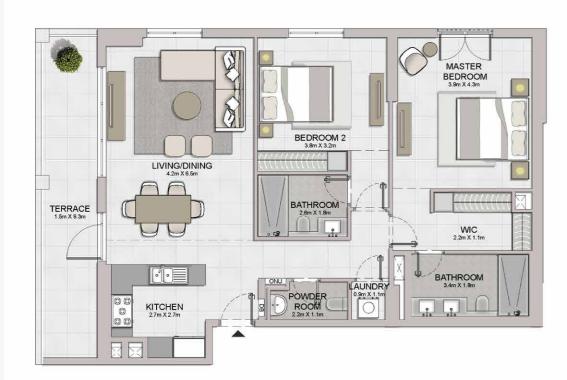

#### 2 BEDROOM APARTMENT TYPE 1 **BUILDING 1** LEVEL 1,2,3,4,5,6,7,8 -

| UNIT NO. |     | SUITE<br>AREA |        | BALCONY<br>AREA |       | TOTAL  |        |         |
|----------|-----|---------------|--------|-----------------|-------|--------|--------|---------|
|          |     | SQM           | SQFT   | SQM             | SQFT  | SQM    | SQFT   |         |
| 101      | 201 | 301           | 104.37 | 1123.43         | 13.97 | 150.37 | 118.34 | 1273.80 |
| 401      | 501 | 601           |        |                 |       |        |        |         |
| 701      |     |               |        |                 |       |        |        |         |
|          | 801 |               | 104.35 | 1123.21         | 13.97 | 150.37 | 118.32 | 1273.59 |