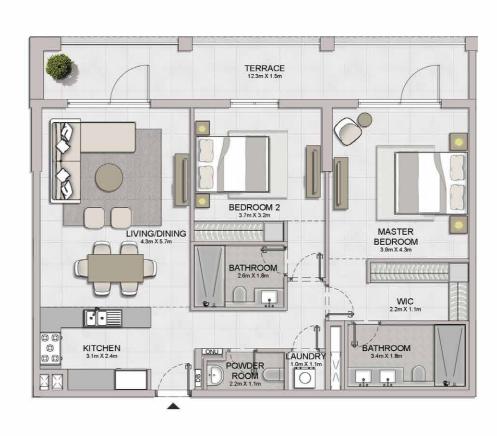

#### 2 BEDROOM APARTMENT TYPE 1 **BUILDING 1** LEVEL 1,2,3,4,5,6,7,8 -

| UNIT NO. |     | SUITE<br>AREA |        | BALCONY<br>AREA |       | TOTAL  |        |         |
|----------|-----|---------------|--------|-----------------|-------|--------|--------|---------|
|          |     | SQM           | SQFT   | SQM             | SQFT  | SQM    | SQFT   |         |
| 101      | 201 | 301           | 104.37 | 1123.43         | 13.97 | 150.37 | 118.34 | 1273.80 |
| 401      | 501 | 601           |        |                 |       |        |        |         |
| 701      |     |               |        |                 |       |        |        |         |
|          | 801 |               | 104.35 | 1123.21         | 13.97 | 150.37 | 118.32 | 1273.59 |

| UNIT NO. |     | SUITE<br>AREA |        | BALCONY<br>AREA |       | TOTAL<br>AREA |        |         |
|----------|-----|---------------|--------|-----------------|-------|---------------|--------|---------|
|          |     | SQM           | SQFT   | SQM             | SQFT  | SQM           | SQFT   |         |
| 102      | 202 | 302           |        | 1119.98         | 13.97 | 150.37        | 118.02 | 1270.36 |
| 402      | 502 | 602           | 104.05 |                 |       |               |        |         |
| 702      |     | 110000        |        |                 |       | MACSNO.       |        |         |
|          | 802 |               | 104.00 | 1119.45         | 13.97 | 150.37        | 117.97 | 1269.82 |