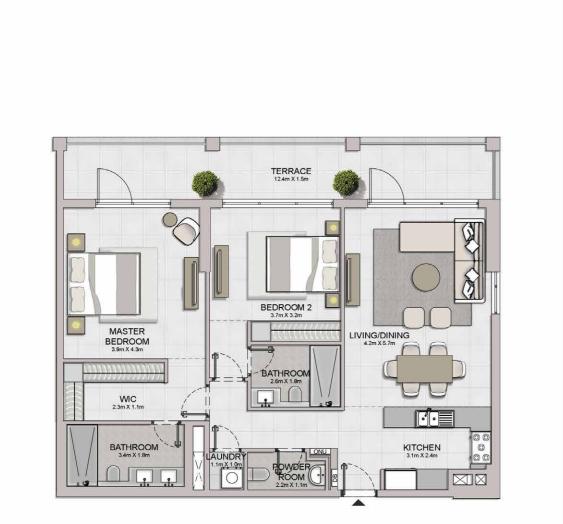

2 BEDROOM APARTMENT TYPE 2 BUILDING 1 -

LEVEL 1,2,3,4,5,6,7,8

Disclaimer: Plans, details and unit orientation included are indicative only and are subject to change by the developer/seller at its sole discretion without notice and/or liability. All images, including features, finishes, furnishings, view and scale are illustrative only. Final areas, orientation, dimensions, layout and materials may differ from those stated.