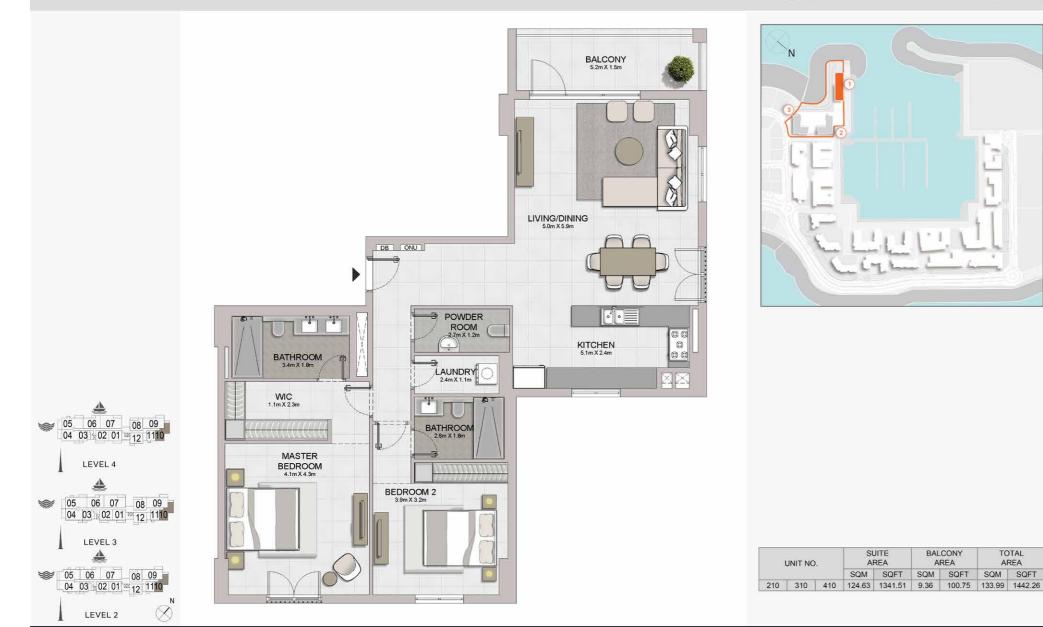

#### PORT DE LA MER Le Ciel

| UNIT NO. |     | SUITE<br>AREA |        | BALCONY<br>AREA |      | TOTAL<br>AREA |        |         |
|----------|-----|---------------|--------|-----------------|------|---------------|--------|---------|
|          |     | SQM           | SQFT   | SQM             | SQFT | SQM           | SQFT   |         |
| 212      | 312 | 412           | 104.45 | 1124.29         | 7.33 | 78.90         | 111.78 | 1203.19 |
| 510      | 610 | 706           |        |                 |      |               |        |         |
| 804      |     | 1             |        |                 |      | _             |        |         |