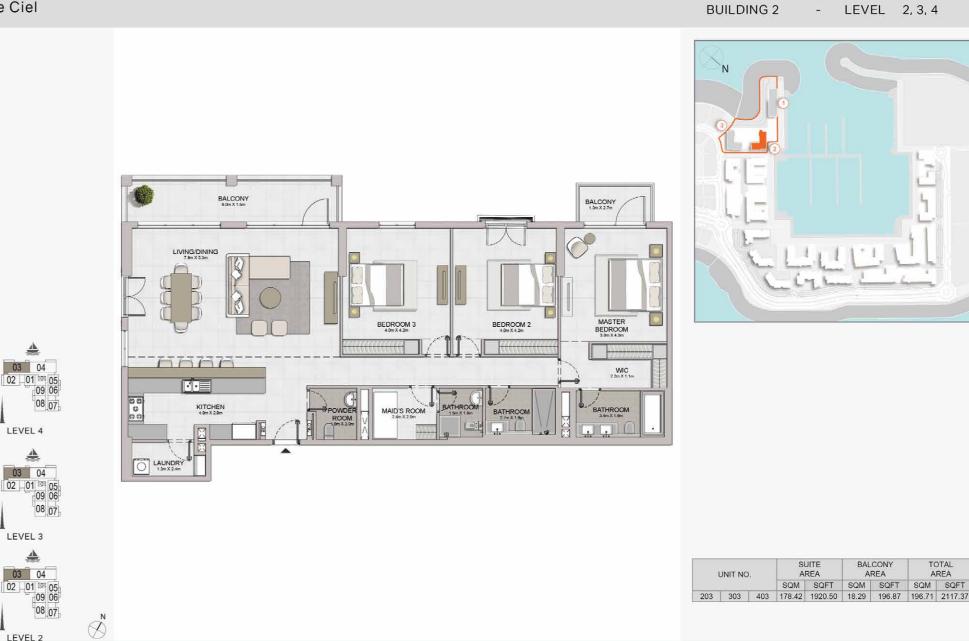

#### PORT DE LA MER Le Ciel

| UNIT NO. | SUITE<br>AREA |         | BALCONY<br>AREA |        | TOTAL<br>AREA |         |
|----------|---------------|---------|-----------------|--------|---------------|---------|
|          | SQM           | SQFT    | SQM             | SQFT   | SQM           | SQFT    |
| 204      | 179.84        | 1935.78 | 27.58           | 296.87 | 207.42        | 2232.65 |