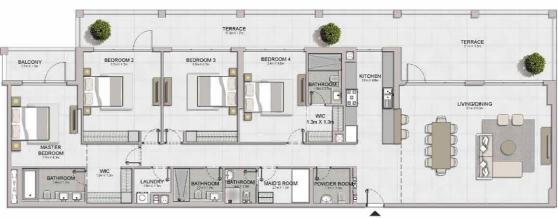

PORT DE LA MER Le Ciel

**5 BEDROOM** 

APARTMENT TYPE 1

07 0 LEVEL 5

| UNIT NO. |        | AREA    |        | BALCONY<br>AREA |        | TOTAL<br>AREA |  |
|----------|--------|---------|--------|-----------------|--------|---------------|--|
|          | SQM    | SQFT    | SQM    | SQFT            | SQM    | SQFT          |  |
| 502      | 493.68 | 5313.93 | 181.55 | 1954.19         | 675.23 | 7268.12       |  |

MAID'S ROOM

| BALCONY<br>2/mx13m | N        |                           |                             |             |  |
|--------------------|----------|---------------------------|-----------------------------|-------------|--|
|                    |          |                           |                             |             |  |
|                    | UNIT NO. | SUITE<br>AREA<br>SQM SQFT | BALCONY<br>AREA<br>SQM SQFT | TOTA<br>ARE |  |
|                    | 502      |                           | 181.55 1954.19              |             |  |