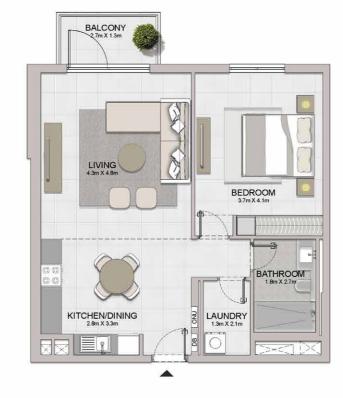

## **FLOOR PLANS**

**BUILDING 1** 

PORT DE LA MER Le Ciel

LEVEL

1 BEDROOM

APARTMENT TYPE 1

LEVEL 2

1 BEDROOM APARTMENT TYPE 2 **BUILDING 1** LEVEL 2,3,4,5,6 -

| UNIT NO. |     | SUITE<br>AREA |       | BALCONY<br>AREA |      | TOTAL |       |        |
|----------|-----|---------------|-------|-----------------|------|-------|-------|--------|
|          |     | SQM           | SQFT  | SQM             | SQFT | SQM   | SQFT  |        |
| 211      | 311 | 411           | 68.84 | 740.99          | 4.27 | 45.96 | 73.11 | 786.95 |
| 509      | 609 |               |       |                 |      |       |       |        |