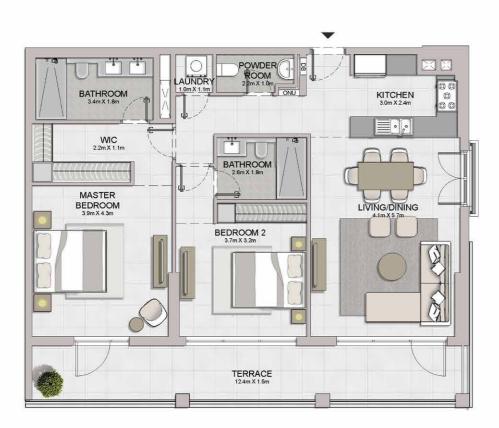

view and scale are illustrative only. Final areas, orientation, dimensions, layout and materials may differ from those stated.

4

09

02 03

01 04

10 💿 05

08 07 06

LEVEL 4

4

09 10 🗠 05

08 07 06

LEVEL 3 02 03

02 03

-01 04

09 10 05

08 07 06

LEVEL 2

#### PORT DE LA MER Le Ciel





| UNIT NO. |     | SUITE<br>AREA |         | BALCONY<br>AREA |        | TOTAL  |         |
|----------|-----|---------------|---------|-----------------|--------|--------|---------|
|          |     | SQM           | SQFT    | SQM             | SQFT   | SQM    | SQFT    |
| 206      | 406 | 104.17        | 1121.28 | 13.97           | 150.37 | 118.14 | 1271.65 |
|          | 306 | 104.17        | 1121.28 | 13.98           | 150.48 | 118.15 | 1271.76 |

2 BEDROOM APARTMENT TYPE 2A BUILDING 3 - LEVEL 1





| UNIT NO. | 197.2  | JITE<br>REA | BALCONY<br>AREA |        | TOTAL<br>AREA |         |
|----------|--------|-------------|-----------------|--------|---------------|---------|
|          | SQM    | SQFT        | SQM             | SQFT   | SQM           | SQFT    |
| 106      | 104.23 | 1121.92     | 21.65           | 233.04 | 125.88        | 1354.96 |

Disclaimer: Plans, details and unit orientation included are indicative only and are subject to change by the developer/seller at its sole discretion without notice and/or liability. All images, including features, finishes, furnishings, view and scale are illustrative only. Final areas, orientation, dimensions, layout and materials may differ from those stated.

PORT DE LA MER Le Ciel

2 BEDROOM APARTMENT TYPE 3 BUILDING 3 - LEVEL 1