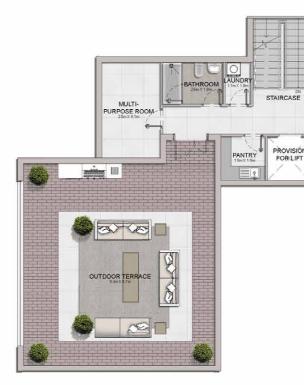

| I BEDROOM  |   | APARTMENT | TYPE 5A |
|------------|---|-----------|---------|
| BUILDING 3 | - | LEVEL 1   |         |

| i   | JNIT NO. |       | UITE<br>REA | 1000.000 | CONY<br>REA |       | DTAL<br>REA |
|-----|----------|-------|-------------|----------|-------------|-------|-------------|
|     |          | SQM   | SQFT        | SQM      | SQFT        | SQM   | SQFT        |
| 107 | 108      | 68.88 | 741.42      | 14.49    | 155.97      | 83.37 | 897.39      |

Disclaimer: Plans, details and unit orientation included are indicative only and are subject to change by the developer/seller at its sole discretion without notice and/or liability. All images, including features, finishes, furnishings, view and scale are illustrative only. Final areas, orientation, dimensions, layout and materials may differ from those stated.