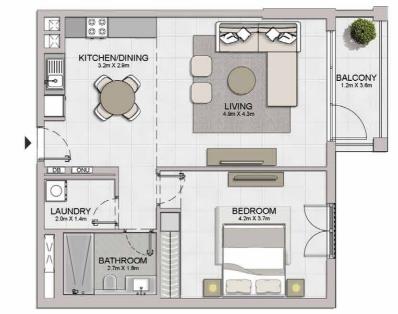

## **FLOOR PLANS**

**BUILDING 1** 

PORT DE LA MER Le Ciel

LEVEL

1 BEDROOM

APARTMENT TYPE 1

LEVEL 2

1 BEDROOM APARTMENT TYPE 2 **BUILDING 1** LEVEL 2,3,4,5,6 -

| UNIT NO. |     | SUITE<br>AREA |       | BALCONY<br>AREA |      | TOTAL |       |        |
|----------|-----|---------------|-------|-----------------|------|-------|-------|--------|
|          |     | SQM           | SQFT  | SQM             | SQFT | SQM   | SQFT  |        |
| 211      | 311 | 411           | 68.84 | 740.99          | 4.27 | 45.96 | 73.11 | 786.95 |
| 509      | 609 |               |       |                 |      |       |       |        |