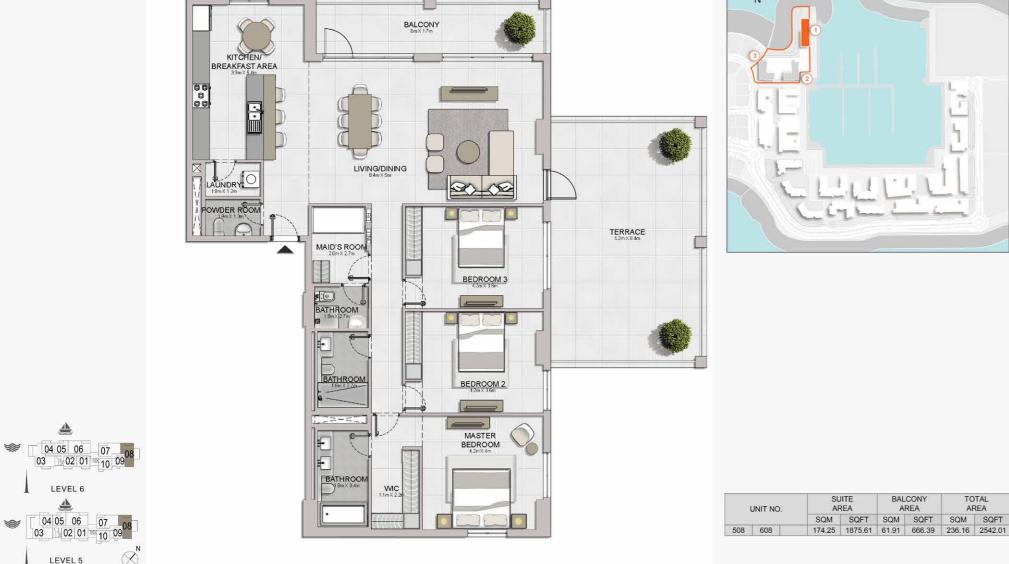

-

MM

AAAA

KITCHEN 3.6m X 3.1m

000





| UNIT NO. |     | 57.57  | SUITE   |       | BALCONY<br>AREA |        | TOTAL<br>AREA |  |
|----------|-----|--------|---------|-------|-----------------|--------|---------------|--|
|          |     | SQM    | SQFT    | SQM   | SQFT            | SQM    | SQFT          |  |
| 507      | 607 | 183.13 | 1971.19 | 15.93 | 171.47          | 199.06 | 2142.66       |  |

Disclaimer: Plans, details and unit orientation included are indicative only and are subject to change by the developer/seller at its sole discretion without notice and/or liability. All images, including features, finishes, furnishings, view and scale are illustrative only. Final areas, orientation, dimensions, layout and materials may differ from those stated.



# **BUILDING 1**



Disclaimer: Plans, details and unit orientation included are indicative only and are subject to change by the developer/seller at its sole discretion without notice and/or liability. All images, including features, finishes, furnishings, view and scale are illustrative only. Final areas, orientation, dimensions, layout and materials may differ from those stated.

PORT DE LA MER Le Ciel



WIC 23m X 12m

BEDROOM 4



| UNIT NO. | SUITE<br>AREA |         | BALCONY<br>AREA |         | TOTAL<br>AREA |         |
|----------|---------------|---------|-----------------|---------|---------------|---------|
|          | SQM           | SQFT    | SQM             | SQFT    | SQM           | SQFT    |
| 503      | 247.01        | 2658.79 | 114.41          | 1231.50 | 361.42        | 3890.29 |

Discl