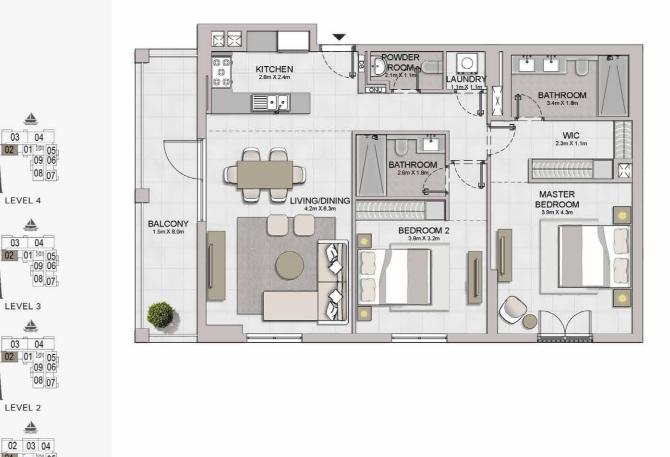

#### 2 BEDROOM APARTMENT TYPE 1 **BUILDING 1** LEVEL 1,2,3,4,5,6,7,8 -

| UNIT NO. |     | SUITE<br>AREA |        | BALCONY<br>AREA |       | TOTAL  |        |         |
|----------|-----|---------------|--------|-----------------|-------|--------|--------|---------|
|          |     | SQM           | SQFT   | SQM             | SQFT  | SQM    | SQFT   |         |
| 101      | 201 | 301           | 104.37 | 1123.43         | 13.97 | 150.37 | 118.34 | 1273.80 |
| 401      | 501 | 601           |        |                 |       |        |        |         |
| 701      |     |               |        |                 |       |        |        |         |
|          | 801 |               | 104.35 | 1123.21         | 13.97 | 150.37 | 118.32 | 1273.59 |

2 BEDROOM APARTMENT TYPE 2 BUILDING 1 -

LEVEL 1,2,3,4,5,6,7,8

Disclaimer: Plans, details and unit orientation included are indicative only and are subject to change by the developer/seller at its sole discretion without notice and/or liability. All images, including features, finishes, furnishings, view and scale are illustrative only. Final areas, orientation, dimensions, layout and materials may differ from those stated.

-

06 07

LEVEL 4

4

LEVEL 3

LEVEL 2

LEVEL 1

04 03 02 01 12 1110