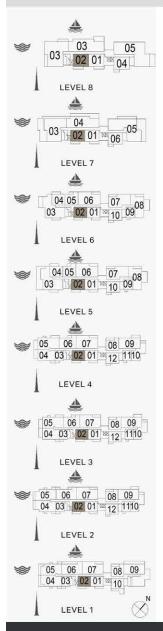

| UNIT NO. |     | SUITE<br>AREA |        | BALCONY<br>AREA |       | TOTAL<br>AREA |        |         |
|----------|-----|---------------|--------|-----------------|-------|---------------|--------|---------|
|          |     | SQM           | SQFT   | SQM             | SQFT  | SQM           | SQFT   |         |
| 102      | 202 | 302           |        | 1119.98         | 13.97 | 150.37        | 118.02 | 1270.36 |
| 402      | 502 | 602           | 104.05 |                 |       |               |        |         |
| 702      |     | 110000        |        |                 |       | MACSNO.       |        |         |
|          | 802 |               | 104.00 | 1119.45         | 13.97 | 150.37        | 117.97 | 1269.82 |