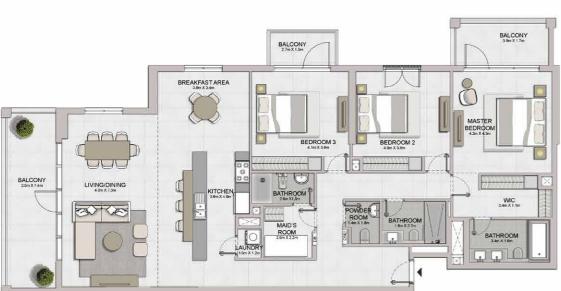

#### 2 BEDROOM APARTMENT TYPE 1 **BUILDING 1** LEVEL 1,2,3,4,5,6,7,8 -

| UNIT NO. |     | SUITE<br>AREA |        | BALCONY<br>AREA |       | TOTAL  |        |         |
|----------|-----|---------------|--------|-----------------|-------|--------|--------|---------|
|          |     | SQM           | SQFT   | SQM             | SQFT  | SQM    | SQFT   |         |
| 101      | 201 | 301           | 104.37 | 1123.43         | 13.97 | 150.37 | 118.34 | 1273.80 |
| 401      | 501 | 601           |        |                 |       |        |        |         |
| 701      |     |               |        |                 |       |        |        |         |
|          | 801 |               | 104.35 | 1123.21         | 13.97 | 150.37 | 118.32 | 1273.59 |