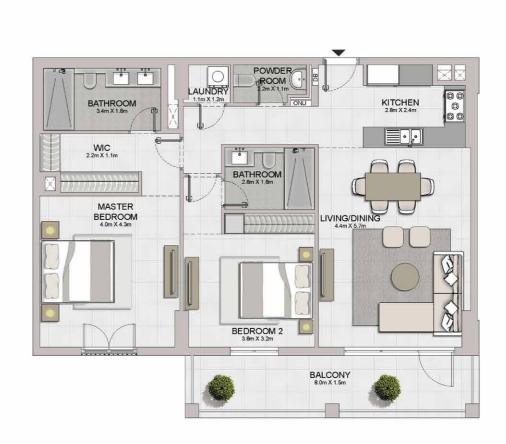

#### 2 BEDROOM APARTMENT TYPE 1 **BUILDING 1** LEVEL 1,2,3,4,5,6,7,8 -

| UNIT NO. |     | SUITE<br>AREA |        | BALCONY<br>AREA |       | TOTAL  |        |         |
|----------|-----|---------------|--------|-----------------|-------|--------|--------|---------|
|          |     | SQM           | SQFT   | SQM             | SQFT  | SQM    | SQFT   |         |
| 101      | 201 | 301           | 104.37 | 1123.43         | 13.97 | 150.37 | 118.34 | 1273.80 |
| 401      | 501 | 601           |        |                 |       |        |        |         |
| 701      |     |               |        |                 |       |        |        |         |
|          | 801 |               | 104.35 | 1123.21         | 13.97 | 150.37 | 118.32 | 1273.59 |