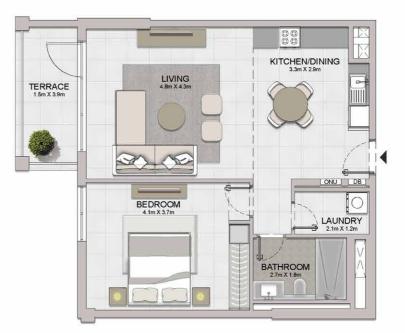

V

LIVING

BALCONY 2.7m X 1.3m

LAUNDRY 1.6m X 2.0m

BATHROOM 1.8m X 2.7m

5

BEDROOM 4.2m X 3.9m

KITCHEN/DINING 2.8m X 3.2m

| LAUN<br>1.5m X<br>1.8m X 2.7m<br>BATHROOM<br>1.8m X 2.7m<br>BEDROOM<br>3.9m X 4.2m |                        | KITCHEN/DINING |  |
|------------------------------------------------------------------------------------|------------------------|----------------|--|
|                                                                                    |                        |                |  |
|                                                                                    | TERRACE<br>8.2m X 1.5m |                |  |