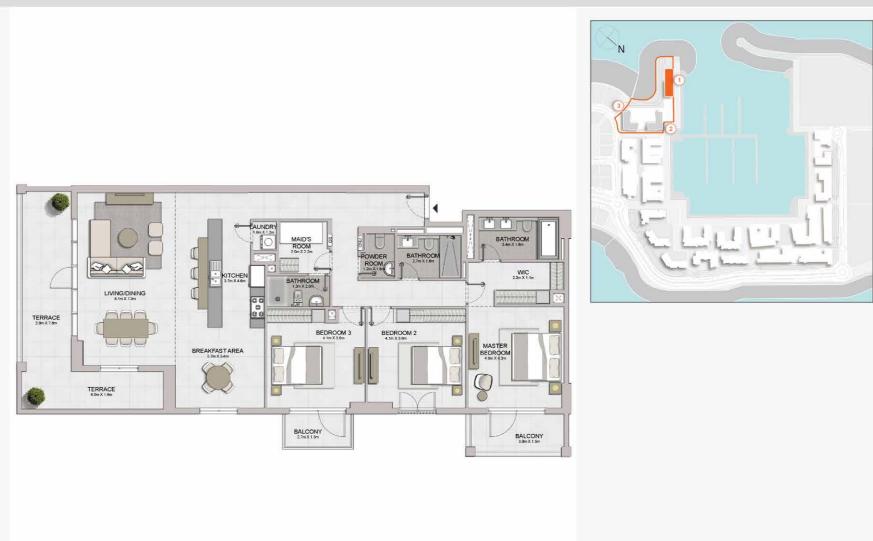

#### 2 BEDROOM APARTMENT TYPE 1 **BUILDING 1** LEVEL 1,2,3,4,5,6,7,8 -

| UNIT NO. |     | SUITE<br>AREA |        | BALCONY<br>AREA |       | TOTAL  |        |         |
|----------|-----|---------------|--------|-----------------|-------|--------|--------|---------|
|          |     | SQM           | SQFT   | SQM             | SQFT  | SQM    | SQFT   |         |
| 101      | 201 | 301           | 104.37 | 1123.43         | 13.97 | 150.37 | 118.34 | 1273.80 |
| 401      | 501 | 601           |        |                 |       |        |        |         |
| 701      |     |               |        |                 |       |        |        |         |
|          | 801 |               | 104.35 | 1123.21         | 13.97 | 150.37 | 118.32 | 1273.59 |