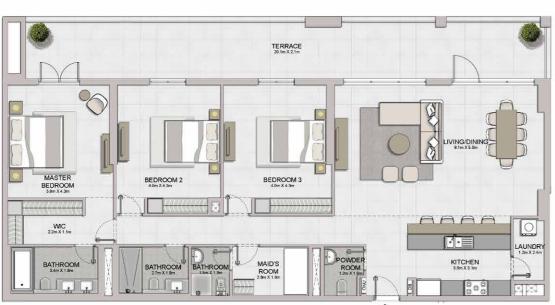

BALCONY B0mX 15m

BEDROOM 3 4.1m X 4.2m

-

BEDROOM

WIC MARX 12m

MASTER BEDROOM

5

TERRACE

TERRACE

| UNIT NO. | SUITE  |         | BALCONY<br>AREA |        | TOTAL<br>AREA |         |
|----------|--------|---------|-----------------|--------|---------------|---------|
|          | SQM    | SQFT    | SQM             | SQFT   | SQM           | SQFT    |
| 603      | 247.01 | 2658.79 | 48.72           | 524.42 | 295.73        | 3183.21 |