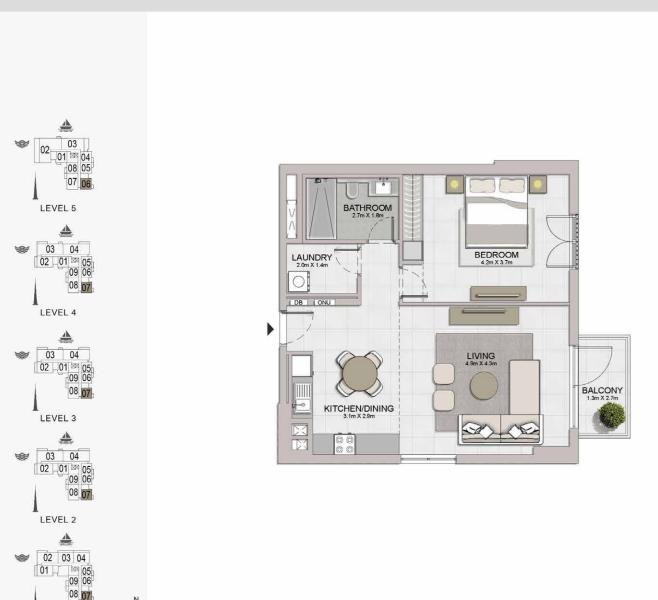

## **FLOOR PLANS**

**BUILDING 1** 

PORT DE LA MER Le Ciel

LEVEL

1 BEDROOM

APARTMENT TYPE 1

LEVEL 2

1 BEDROOM APARTMENT TYPE 2 **BUILDING 1** LEVEL 2,3,4,5,6 -

| UNIT NO. |     | SUITE<br>AREA |       | BALCONY<br>AREA |      | TOTAL |       |        |
|----------|-----|---------------|-------|-----------------|------|-------|-------|--------|
|          |     | SQM           | SQFT  | SQM             | SQFT | SQM   | SQFT  |        |
| 211      | 311 | 411           | 68.84 | 740.99          | 4.27 | 45.96 | 73.11 | 786.95 |
| 509      | 609 |               |       |                 |      |       |       |        |