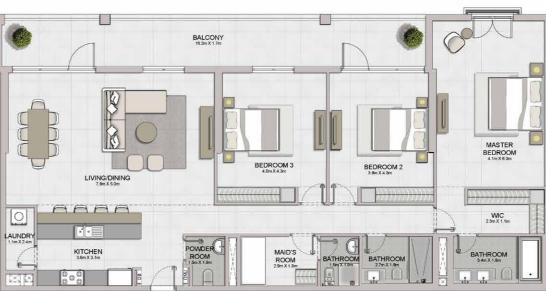

PORT DE LA MER Le Ciel

3 BEDROOM APARTMENT TYPE 1A **BUILDING 1** LEVEL 1 -

| UNIT NO. |        | JITE<br>REA | BALCONY<br>AREA |        | TOTAL<br>AREA |         |
|----------|--------|-------------|-----------------|--------|---------------|---------|
|          | SQM    | SQFT        | SQM             | SQFT   | SQM           | SQFT    |
| 104      | 179.84 | 1935.78     | 39.34           | 423.45 | 219.18        | 2359.23 |