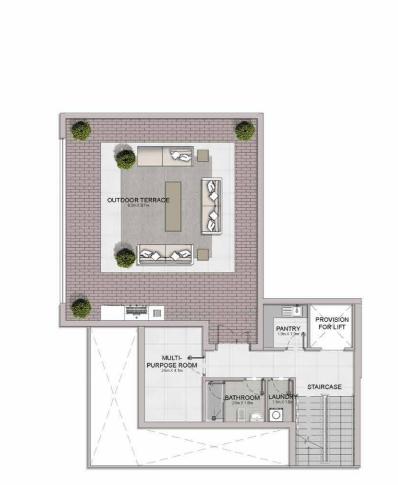

1

PORT DE LA MER Le Ciel

5 BEDROOM APARTMENT TYPE 1-RF **BUILDING 1** LEVEL RF -

| UNIT NO. | SUITE<br>AREA |         | BALCONY<br>AREA |         | TOTAL<br>AREA |         |
|----------|---------------|---------|-----------------|---------|---------------|---------|
|          | SQM           | SQFT    | SQM             | SQFT    | SQM           | SQFT    |
| 703      | 532.38        | 5730.49 | 232.62          | 2503.90 | 765.00        | 8234.39 |

03 ROOF LEVEL

| UNIT NO. | SUITE<br>AREA |         | BALCONY<br>AREA |         | TOTAL<br>AREA |          |
|----------|---------------|---------|-----------------|---------|---------------|----------|
|          | SQM           | SQFT    | SQM             | SQFT    | SQM           | SQFT     |
| 705      | 654.72        | 7047.35 | 397.25          | 4275.96 | 1051.97       | 11323.31 |

PORT DE LA MER Le Ciel

1

| UNIT NO. |        | JITE<br>REA | BALCONY<br>AREA |         | TOTAL<br>AREA |         |
|----------|--------|-------------|-----------------|---------|---------------|---------|
|          | SQM    | SQFT        | SQM             | SQFT    | SQM           | SQFT    |
| 705      | 654.72 | 7047.35     | 397.25          | 4275.96 | 1051.97       | 11323.3 |

### **BUILDING 1** LEVEL RF

APARTMENT TYPE 2-RF

**5 BEDROOM** 

| UNIT NO. |        | JITE<br>REA | 2000   | .CONY<br>REA | TOTAL<br>AREA |          |
|----------|--------|-------------|--------|--------------|---------------|----------|
|          | SQM    | SQFT        | SQM    | SQFT         | SQM           | SQFT     |
| 705      | 654.72 | 7047.35     | 397.25 | 4275.96      | 1051.97       | 11323.31 |

ROOF

Disclaimer: Plans, details and unit orientation included are indicative only and are subject to change by the developer/seller at its sole discretion without notice and/or liability. All images, including features, finishes, furnishings, view and scale are illustrative only. Final areas, orientation, dimensions, layout and materials may differ from those stated.