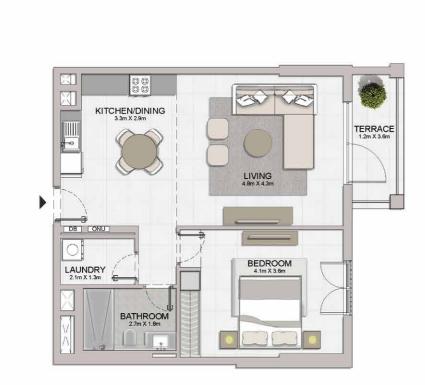

#### 2 BEDROOM APARTMENT TYPE 1 **BUILDING 1** LEVEL 1,2,3,4,5,6,7,8 -

| UNIT NO. |     | SUITE<br>AREA |        | BALCONY<br>AREA |       | TOTAL  |        |         |
|----------|-----|---------------|--------|-----------------|-------|--------|--------|---------|
|          |     | SQM           | SQFT   | SQM             | SQFT  | SQM    | SQFT   |         |
| 101      | 201 | 301           | 104.37 | 1123.43         | 13.97 | 150.37 | 118.34 | 1273.80 |
| 401      | 501 | 601           |        |                 |       |        |        |         |
| 701      |     |               |        |                 |       |        |        |         |
|          | 801 |               | 104.35 | 1123.21         | 13.97 | 150.37 | 118.32 | 1273.59 |

| UNIT NO. |     | SUITE<br>AREA |        | BALCONY<br>AREA |       | TOTAL<br>AREA |        |         |
|----------|-----|---------------|--------|-----------------|-------|---------------|--------|---------|
|          |     | SQM           | SQFT   | SQM             | SQFT  | SQM           | SQFT   |         |
| 102      | 202 | 302           |        | 1119.98         | 13.97 | 150.37        | 118.02 | 1270.36 |
| 402      | 502 | 602           | 104.05 |                 |       |               |        |         |
| 702      |     | 110000        |        |                 |       | MACSNO.       |        |         |
|          | 802 |               | 104.00 | 1119.45         | 13.97 | 150.37        | 117.97 | 1269.82 |