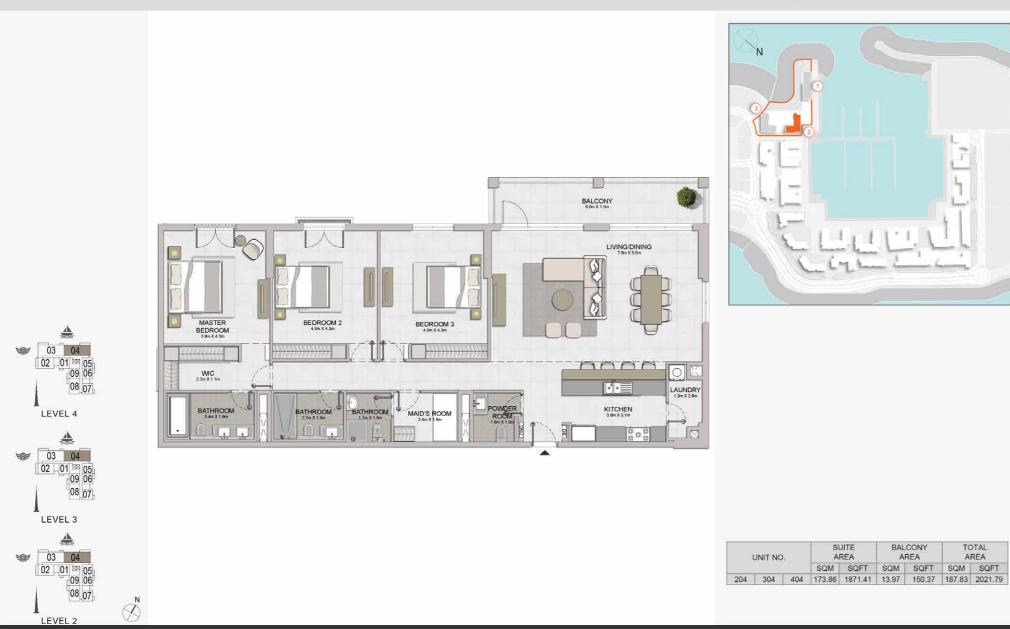

#### PORT DE LA MER Le Ciel

#### 2 BEDROOM APARTMENT TYPE 8 **BUILDING 1** LEVEL 5,6 -

| UNIT NO. |     |        | SUITE<br>AREA |      | BALCONY<br>AREA |        | TOTAL<br>AREA |  |
|----------|-----|--------|---------------|------|-----------------|--------|---------------|--|
|          |     | SQM    | SQFT          | SQM  | SQFT            | SQM    | SQFT          |  |
| 505      | 605 | 113.37 | 1220.30       | 7.65 | 82.34           | 121.02 | 1302.65       |  |