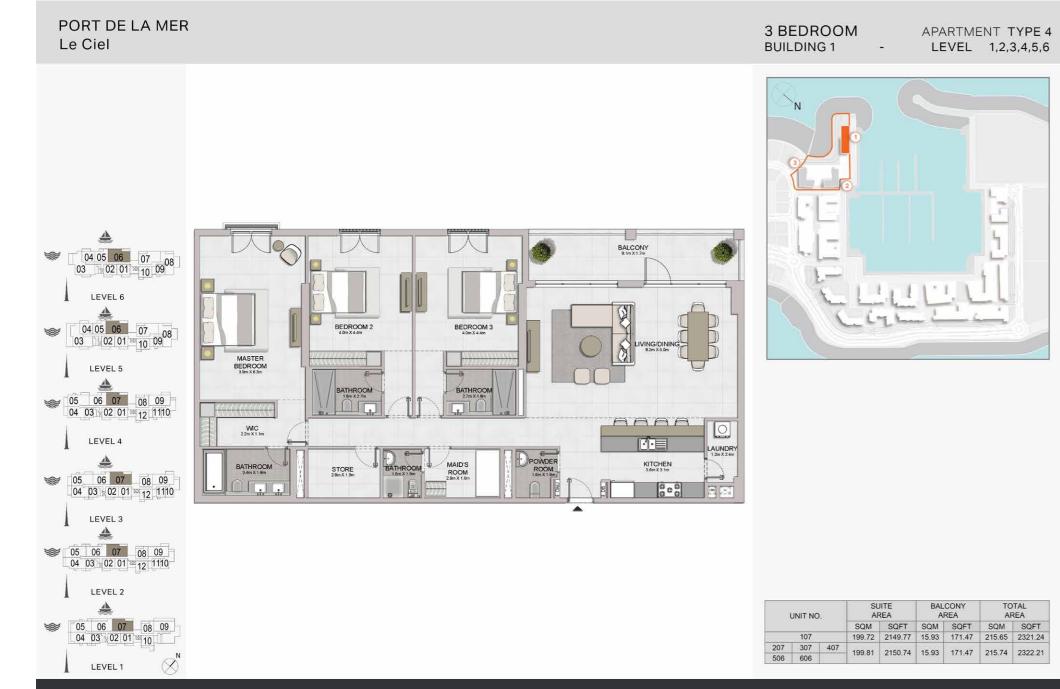

2 BEDROOM APARTMENT TYPE 4 BUILDING 1 -

LEVEL 2,3,4,5,6,7,8

Disclaimer: Plans, details and unit orientation included are indicative only and are subject to change by the developer/seller at its sole discretion without notice and/or liability. All images, including features, finishes, furnishings, view and scale are illustrative only. Final areas, orientation, dimensions, layout and materials may differ from those stated.

05 06 07 08 09 04 03 x 02 01 12 1110

PORT DE LA MER Le Ciel

BALCONY 8.0m X 1.7m

R

STORE 3.0m X 1.8m

POWDER ROOM

LIVING/DINING 8.1m X 5.0m

LAUNDRY 1.2m X 2.4m

-

MM

AAAA

KITCHEN 3.6m X 3.1m

000

| UNIT NO. |     | 57.57  | SUITE   |       | BALCONY<br>AREA |        | TOTAL<br>AREA |  |
|----------|-----|--------|---------|-------|-----------------|--------|---------------|--|
|          |     | SQM    | SQFT    | SQM   | SQFT            | SQM    | SQFT          |  |
| 507      | 607 | 183.13 | 1971.19 | 15.93 | 171.47          | 199.06 | 2142.66       |  |