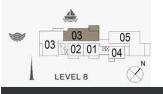

BEDROOM APARTMENT TYPE 3 **BUILDING 1** LEVEL 7 -





| UNIT NO. | SUITE<br>AREA |         | BALCONY<br>AREA |        | TOTAL<br>AREA |         |
|----------|---------------|---------|-----------------|--------|---------------|---------|
|          | SQM           | SQFT    | SQM             | SQFT   | SQM           | SQFT    |
| 704      | 221.89        | 2388.40 | 71.01           | 764.35 | 292.90        | 3152.75 |







| UNIT NO. | SUITE<br>AREA |         | BALCONY<br>AREA |        | TOTAL<br>AREA |         |
|----------|---------------|---------|-----------------|--------|---------------|---------|
|          | SQM           | SQFT    | SQM             | SQFT   | SQM           | SQFT    |
| 803      | 221.89        | 2388.40 | 31.10           | 334.76 | 252.99        | 2723.16 |



Disclaimer: Plans, details and unit orientation included are indicative only and are subject to change by the developer/seller at its sole discretion without notice and/or liability. All images, including features, finishes, furnishings, view and scale are illustrative only. Final areas, orientation, dimensions, layout and materials may differ from those stated.



#### PORT DE LA MER Le Ciel





| UNIT NO. |        | SUITE<br>AREA |        | BALCONY<br>AREA |        | TOTAL<br>AREA |  |
|----------|--------|---------------|--------|-----------------|--------|---------------|--|
|          | SQM    | SQFT          | SQM    | SQFT            | SQM    | SQFT          |  |
| 703      | 532.38 | 5730.49       | 232.62 | 2503.90         | 765.00 | 8234.39       |  |

1



Disclaimer: Plans,