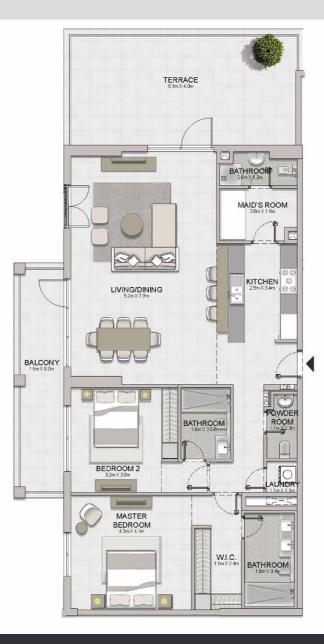

PORT DE LA MER Le Ciel

WIC 23m X 12m

BEDROOM 4

| UNIT NO. | SUITE<br>AREA |         | BALCONY<br>AREA |         | TOTAL<br>AREA |         |
|----------|---------------|---------|-----------------|---------|---------------|---------|
|          | SQM           | SQFT    | SQM             | SQFT    | SQM           | SQFT    |
| 503      | 247.01        | 2658.79 | 114.41          | 1231.50 | 361.42        | 3890.29 |

BALCONY B0mX 15m

BEDROOM 3 4.1m X 4.2m

-

BEDROOM

WIC MARX 12m

MASTER BEDROOM

5

TERRACE

TERRACE

| UNIT NO. | SUITE  |         | BALCONY<br>AREA |        | TOTAL<br>AREA |         |
|----------|--------|---------|-----------------|--------|---------------|---------|
|          | SQM    | SQFT    | SQM             | SQFT   | SQM           | SQFT    |
| 603      | 247.01 | 2658.79 | 48.72           | 524.42 | 295.73        | 3183.21 |