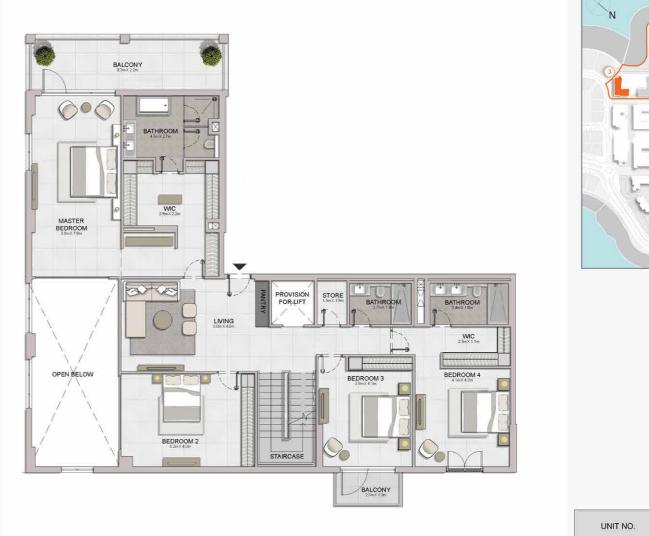

1

PORT DE LA MER Le Ciel

5 BEDROOM APARTMENT TYPE 1-RF **BUILDING 1** LEVEL RF -

| UNIT NO. | SUITE<br>AREA |         | BALCONY<br>AREA |         | TOTAL<br>AREA |         |
|----------|---------------|---------|-----------------|---------|---------------|---------|
|          | SQM           | SQFT    | SQM             | SQFT    | SQM           | SQFT    |
| 703      | 532.38        | 5730.49 | 232.62          | 2503.90 | 765.00        | 8234.39 |

03 ROOF LEVEL

| UNIT NO. | SUITE<br>AREA |         | BALCONY<br>AREA |         | TOTAL<br>AREA |          |
|----------|---------------|---------|-----------------|---------|---------------|----------|
|          | SQM           | SQFT    | SQM             | SQFT    | SQM           | SQFT     |
| 705      | 654.72        | 7047.35 | 397.25          | 4275.96 | 1051.97       | 11323.31 |

PORT DE LA MER Le Ciel

1

| UNIT NO. |        | JITE<br>REA | BALCONY<br>AREA |         | TOTAL<br>AREA |         |
|----------|--------|-------------|-----------------|---------|---------------|---------|
|          | SQM    | SQFT        | SQM             | SQFT    | SQM           | SQFT    |
| 705      | 654.72 | 7047.35     | 397.25          | 4275.96 | 1051.97       | 11323.3 |

### **BUILDING 1** LEVEL RF

APARTMENT TYPE 2-RF

**5 BEDROOM** 

| UNIT NO. |        | JITE<br>REA | 2000   | .CONY<br>REA | TOTAL<br>AREA |          |
|----------|--------|-------------|--------|--------------|---------------|----------|
|          | SQM    | SQFT        | SQM    | SQFT         | SQM           | SQFT     |
| 705      | 654.72 | 7047.35     | 397.25 | 4275.96      | 1051.97       | 11323.31 |