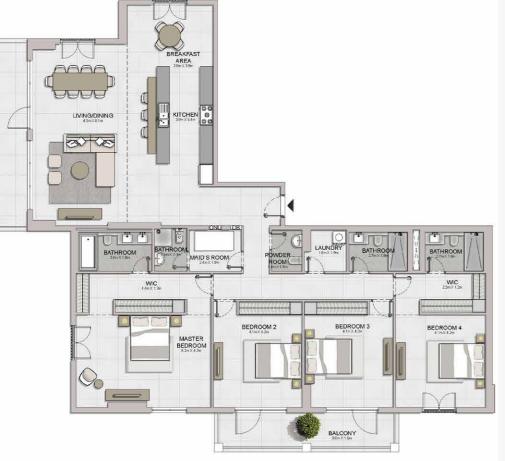

PORT DE LA MER Le Ciel

WIC 23m X 12m

BEDROOM 4

| UNIT NO. | SUITE<br>AREA |         | BALCONY<br>AREA |         | TOTAL<br>AREA |         |
|----------|---------------|---------|-----------------|---------|---------------|---------|
|          | SQM           | SQFT    | SQM             | SQFT    | SQM           | SQFT    |
| 503      | 247.01        | 2658.79 | 114.41          | 1231.50 | 361.42        | 3890.29 |

BALCONY B0mX 15m

BEDROOM 3 4.1m X 4.2m

-

BEDROOM

WIC MARX 12m

MASTER BEDROOM

5

TERRACE