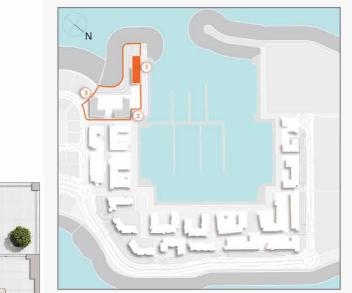

#### 4 BEDROOM APARTMENT TYPE 3 **BUILDING 1** LEVEL 7 -

| UNIT NO. | SUITE<br>AREA |         | BALCONY<br>AREA |        | TOTAL<br>AREA |         |
|----------|---------------|---------|-----------------|--------|---------------|---------|
|          | SQM           | SQFT    | SQM             | SQFT   | SQM           | SQFT    |
| 704      | 221.89        | 2388.40 | 71.01           | 764.35 | 292.90        | 3152.75 |