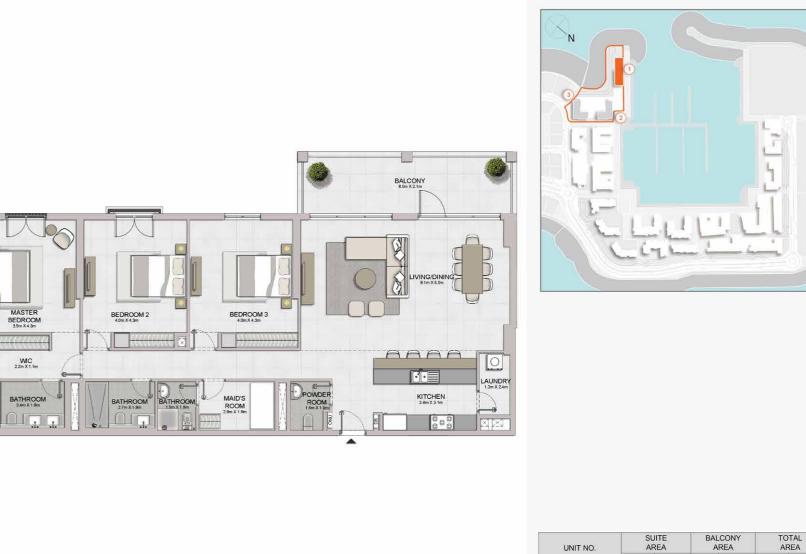

2 BEDROOM APARTMENT TYPE 4 BUILDING 1 -

LEVEL 2,3,4,5,6,7,8

Disclaimer: Plans, details and unit orientation included are indicative only and are subject to change by the developer/seller at its sole discretion without notice and/or liability. All images, including features, finishes, furnishings, view and scale are illustrative only. Final areas, orientation, dimensions, layout and materials may differ from those stated.

05 06 07 08 09 04 03 x 02 01 12 1110

PORT DE LA MER Le Ciel

BALCONY 8.0m X 1.7m

R

STORE 3.0m X 1.8m

POWDER ROOM

LIVING/DINING 8.1m X 5.0m

LAUNDRY 1.2m X 2.4m

-

MM

AAAA

KITCHEN 3.6m X 3.1m

000

| UNIT NO. |     | 57.57  | SUITE   |       | BALCONY<br>AREA |        | TOTAL<br>AREA |  |
|----------|-----|--------|---------|-------|-----------------|--------|---------------|--|
|          |     | SQM    | SQFT    | SQM   | SQFT            | SQM    | SQFT          |  |
| 507      | 607 | 183.13 | 1971.19 | 15.93 | 171.47          | 199.06 | 2142.66       |  |