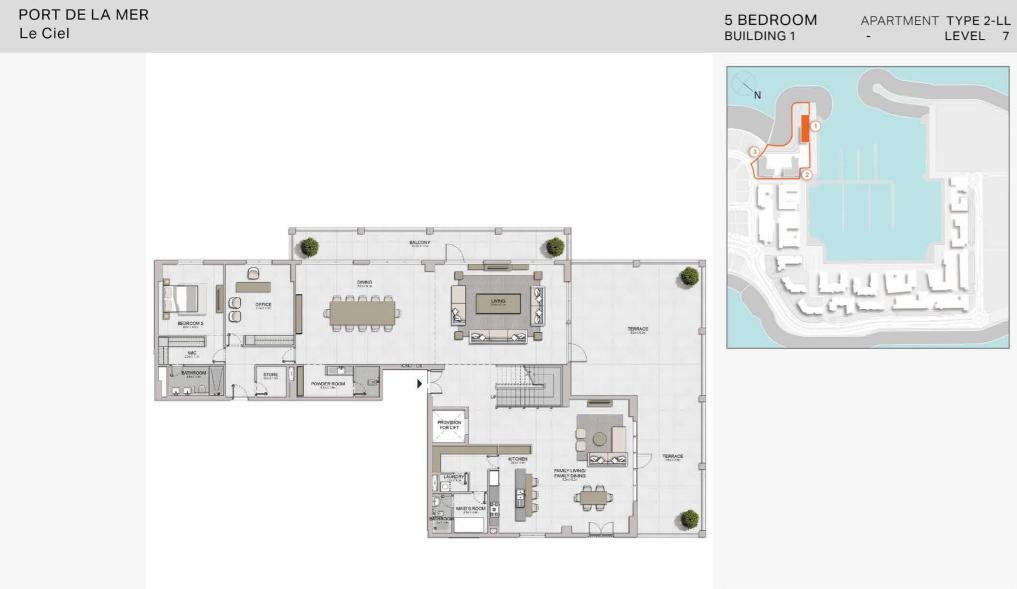

#### 4 BEDROOM APARTMENT TYPE 3 **BUILDING 1** LEVEL 7 -

| UNIT NO. | SUITE<br>AREA |         | BALCONY<br>AREA |        | TOTAL<br>AREA |         |
|----------|---------------|---------|-----------------|--------|---------------|---------|
|          | SQM           | SQFT    | SQM             | SQFT   | SQM           | SQFT    |
| 704      | 221.89        | 2388.40 | 71.01           | 764.35 | 292.90        | 3152.75 |