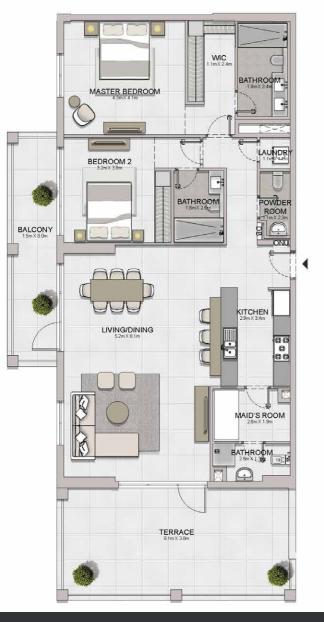

#### PORT DE LA MER Le Ciel

| BEDROOM 2<br>3 8m X 3 2m<br>TERRACE<br>9 2m X 15m | KITCHEN<br>28m X24m<br>Control<br>28m X24m X24m<br>Control<br>28m X24m X24m<br>Control<br>28m X24m X24m X24m X24m X24m X24m X24m X24 | MASTER<br>BEDROOM<br>4.0m X4.3m |
|---------------------------------------------------|-------------------------------------------------------------------------------------------------------------------------------------------------------------------------------------------------------------------------------------------------------------------------------------------------------------------------------------------------------------------------------------------------------------------------------------------------------------------------------------------------------------------------------------------------------------------------------------------------------------------------------------------------------------------------------------------------------------------------------------------------------------------------------------------------------------------------------------------------------------------------------------------------------------------------------------------------------------------------------------------------------------------------------------------------------------------------------------------------------------------------------------------------------------------------------------------------------------------------------------------------------------------------------------------------------------------------------------------------------------------------------------------------------------------------------------------------------------------------------------------------------------------------------------------------------------------------------------------------------------------------------------------------------------------------------------------------------------------------------------------------------------------------------------------------------------------------------------------------------------------------------------------------------------------------------------------------------------------------------------------------------------------------------------------------------------------------------------------------------------------------------------------------------------------------------------------------------------------------------------------------------------------------------------------------------------------------------------------------------------------------------------------------------------------------------------------------------------------------------------------------------------------------------------------------------------------------------------------------------|---------------------------------|
|                                                   | 3.8m X 3.                                                                                                                                                                                                                                                                                                                                                                                                                                                                                                                                                                                                                                                                                                                                                                                                                                                                                                                                                                                                                                                                                                                                                                                                                                                                                                                                                                                                                                                                                                                                                                                                                                                                                                                                                                                                                                                                                                                                                                                                                                                                                                                                                                                                                                                                                                                                                                                                                                                                                                                                                                                             |                                 |

05 06 07 08 09 04 03 x 02 01 12 1110

PORT DE LA MER Le Ciel

BALCONY 8.0m X 1.7m

R

STORE 3.0m X 1.8m

POWDER ROOM

LIVING/DINING 8.1m X 5.0m

LAUNDRY 1.2m X 2.4m

-

MM

AAAA

KITCHEN 3.6m X 3.1m

000

| UNIT NO. |     | 57.57  | SUITE   |       | BALCONY<br>AREA |        | TOTAL<br>AREA |  |
|----------|-----|--------|---------|-------|-----------------|--------|---------------|--|
|          |     | SQM    | SQFT    | SQM   | SQFT            | SQM    | SQFT          |  |
| 507      | 607 | 183.13 | 1971.19 | 15.93 | 171.47          | 199.06 | 2142.66       |  |