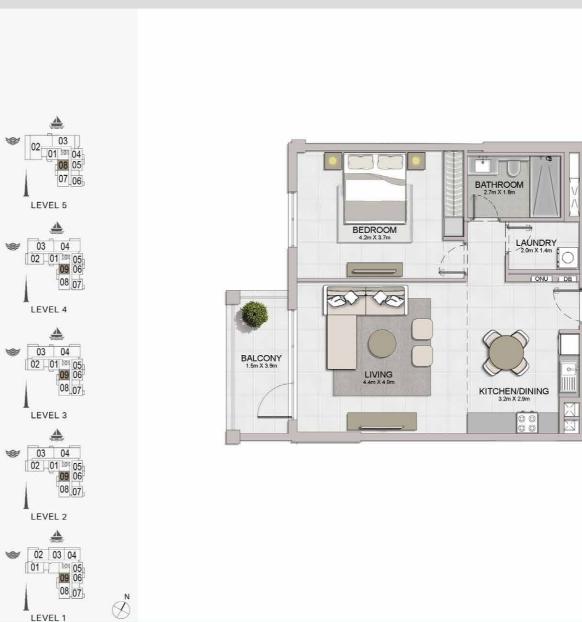

#### 2 BEDROOM APARTMENT TYPE 1 **BUILDING 1** LEVEL 1,2,3,4,5,6,7,8 -

| UNIT NO. |     | SUITE<br>AREA |        | BALCONY<br>AREA |       | TOTAL  |        |         |
|----------|-----|---------------|--------|-----------------|-------|--------|--------|---------|
|          |     | SQM           | SQFT   | SQM             | SQFT  | SQM    | SQFT   |         |
| 101      | 201 | 301           | 104.37 | 1123.43         | 13.97 | 150.37 | 118.34 | 1273.80 |
| 401      | 501 | 601           |        |                 |       |        |        |         |
| 701      |     |               |        |                 |       |        |        |         |
|          | 801 |               | 104.35 | 1123.21         | 13.97 | 150.37 | 118.32 | 1273.59 |

| UNIT NO. |     | SUITE<br>AREA |        | BALCONY<br>AREA |       | TOTAL<br>AREA |        |         |
|----------|-----|---------------|--------|-----------------|-------|---------------|--------|---------|
|          |     | SQM           | SQFT   | SQM             | SQFT  | SQM           | SQFT   |         |
| 102      | 202 | 302           |        | 1119.98         | 13.97 | 150.37        | 118.02 | 1270.36 |
| 402      | 502 | 602           | 104.05 |                 |       |               |        |         |
| 702      |     | 110000        |        |                 |       | MACSNO.       |        |         |
|          | 802 |               | 104.00 | 1119.45         | 13.97 | 150.37        | 117.97 | 1269.82 |