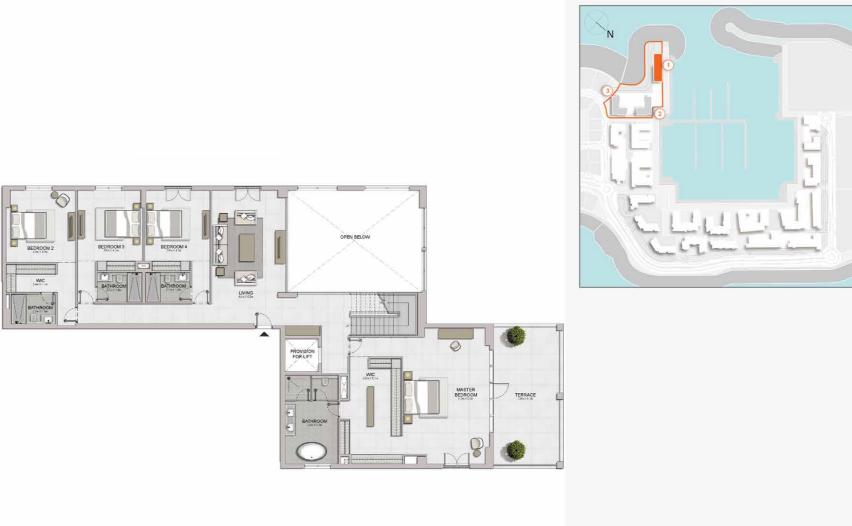

#### 4 BEDROOM APARTMENT TYPE 3 **BUILDING 1** LEVEL 7 -

| UNIT NO. | SUITE<br>AREA |         | BALCONY<br>AREA |        | TOTAL<br>AREA |         |
|----------|---------------|---------|-----------------|--------|---------------|---------|
|          | SQM           | SQFT    | SQM             | SQFT   | SQM           | SQFT    |
| 704      | 221.89        | 2388.40 | 71.01           | 764.35 | 292.90        | 3152.75 |