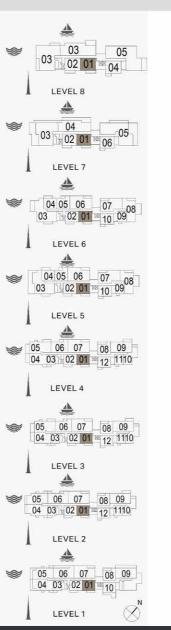

#### 2 BEDROOM APARTMENT TYPE 1 **BUILDING 1** LEVEL 1,2,3,4,5,6,7,8 -

| UNIT NO. |     | SUITE<br>AREA |        | BALCONY<br>AREA |       | TOTAL  |        |         |
|----------|-----|---------------|--------|-----------------|-------|--------|--------|---------|
|          |     | SQM           | SQFT   | SQM             | SQFT  | SQM    | SQFT   |         |
| 101      | 201 | 301           | 104.37 | 1123.43         | 13.97 | 150.37 | 118.34 | 1273.80 |
| 401      | 501 | 601           |        |                 |       |        |        |         |
| 701      |     |               |        |                 |       |        |        |         |
|          | 801 |               | 104.35 | 1123.21         | 13.97 | 150.37 | 118.32 | 1273.59 |

| UNIT NO. |     | SUITE<br>AREA |        | BALCONY<br>AREA |       | TOTAL<br>AREA |        |         |
|----------|-----|---------------|--------|-----------------|-------|---------------|--------|---------|
|          |     | SQM           | SQFT   | SQM             | SQFT  | SQM           | SQFT   |         |
| 102      | 202 | 302           |        | 1119.98         | 13.97 | 150.37        | 118.02 | 1270.36 |
| 402      | 502 | 602           | 104.05 |                 |       |               |        |         |
| 702      |     | 110000        |        |                 |       | MACSNO.       |        |         |
|          | 802 |               | 104.00 | 1119.45         | 13.97 | 150.37        | 117.97 | 1269.82 |