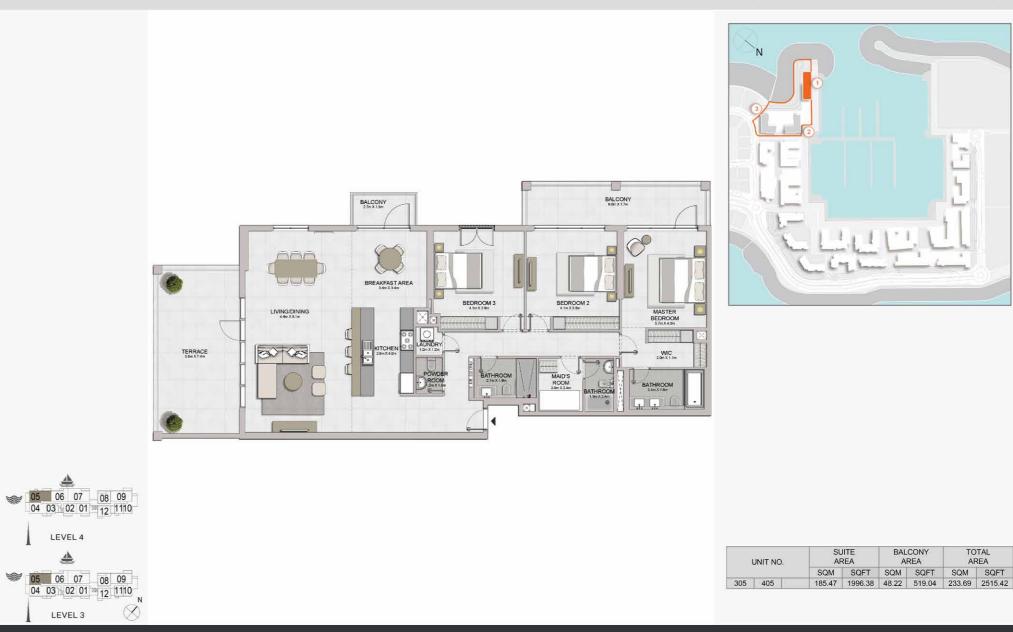

#### PORT DE LA MER Le Ciel

| UNIT NO. |     |        | SUITE   |       | BALCONY<br>AREA |        | TOTAL<br>AREA |  |
|----------|-----|--------|---------|-------|-----------------|--------|---------------|--|
|          |     | SQM    | SQFT    | SQM   | SQFT            | SQM    | SQFT          |  |
| 304      | 404 | 149.65 | 1610.82 | 35.34 | 380.40          | 184.99 | 1991.22       |  |