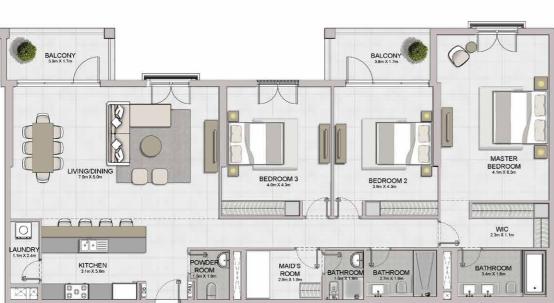

#### 2 BEDROOM APARTMENT TYPE 1 **BUILDING 1** LEVEL 1,2,3,4,5,6,7,8 -

| UNIT NO. |     | SUITE<br>AREA |        | BALCONY<br>AREA |       | TOTAL  |        |         |
|----------|-----|---------------|--------|-----------------|-------|--------|--------|---------|
|          |     | SQM           | SQFT   | SQM             | SQFT  | SQM    | SQFT   |         |
| 101      | 201 | 301           | 104.37 | 1123.43         | 13.97 | 150.37 | 118.34 | 1273.80 |
| 401      | 501 | 601           |        |                 |       |        |        |         |
| 701      |     |               |        |                 |       |        |        |         |
|          | 801 |               | 104.35 | 1123.21         | 13.97 | 150.37 | 118.32 | 1273.59 |

2 BEDROOM APARTMENT TYPE 2 BUILDING 1 -

LEVEL 1,2,3,4,5,6,7,8

Disclaimer: Plans, details and unit orientation included are indicative only and are subject to change by the developer/seller at its sole discretion without notice and/or liability. All images, including features, finishes, furnishings, view and scale are illustrative only. Final areas, orientation, dimensions, layout and materials may differ from those stated.