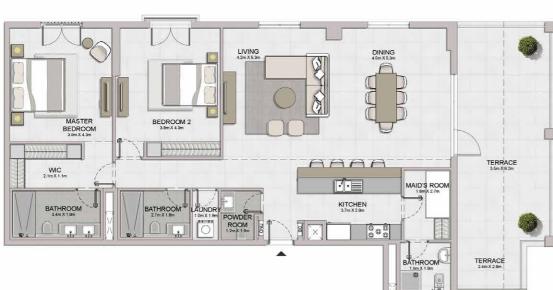

#### 2 BEDROOM APARTMENT TYPE 1 **BUILDING 1** LEVEL 1,2,3,4,5,6,7,8 -

| UNIT NO. |     | SUITE<br>AREA |        | BALCONY<br>AREA |       | TOTAL  |        |         |
|----------|-----|---------------|--------|-----------------|-------|--------|--------|---------|
|          |     | SQM           | SQFT   | SQM             | SQFT  | SQM    | SQFT   |         |
| 101      | 201 | 301           | 104.37 | 1123.43         | 13.97 | 150.37 | 118.34 | 1273.80 |
| 401      | 501 | 601           |        |                 |       |        |        |         |
| 701      |     |               |        |                 |       |        |        |         |
|          | 801 |               | 104.35 | 1123.21         | 13.97 | 150.37 | 118.32 | 1273.59 |

#### PORT DE LA MER Le Ciel

| BEDROOM 2<br>3 8m X 3 2m<br>TERRACE<br>9 2m X 15m | KITCHEN<br>28m X24m<br>Control<br>28m X24m X24m<br>Control<br>28m X24m X24m<br>Control<br>28m X24m X24m X24m X24m X24m X24m X24m X24 | MASTER<br>BEDROOM<br>4.0m X4.3m |
|---------------------------------------------------|-------------------------------------------------------------------------------------------------------------------------------------------------------------------------------------------------------------------------------------------------------------------------------------------------------------------------------------------------------------------------------------------------------------------------------------------------------------------------------------------------------------------------------------------------------------------------------------------------------------------------------------------------------------------------------------------------------------------------------------------------------------------------------------------------------------------------------------------------------------------------------------------------------------------------------------------------------------------------------------------------------------------------------------------------------------------------------------------------------------------------------------------------------------------------------------------------------------------------------------------------------------------------------------------------------------------------------------------------------------------------------------------------------------------------------------------------------------------------------------------------------------------------------------------------------------------------------------------------------------------------------------------------------------------------------------------------------------------------------------------------------------------------------------------------------------------------------------------------------------------------------------------------------------------------------------------------------------------------------------------------------------------------------------------------------------------------------------------------------------------------------------------------------------------------------------------------------------------------------------------------------------------------------------------------------------------------------------------------------------------------------------------------------------------------------------------------------------------------------------------------------------------------------------------------------------------------------------------------------|---------------------------------|
|                                                   | 3.8m X 3.                                                                                                                                                                                                                                                                                                                                                                                                                                                                                                                                                                                                                                                                                                                                                                                                                                                                                                                                                                                                                                                                                                                                                                                                                                                                                                                                                                                                                                                                                                                                                                                                                                                                                                                                                                                                                                                                                                                                                                                                                                                                                                                                                                                                                                                                                                                                                                                                                                                                                                                                                                                             |                                 |