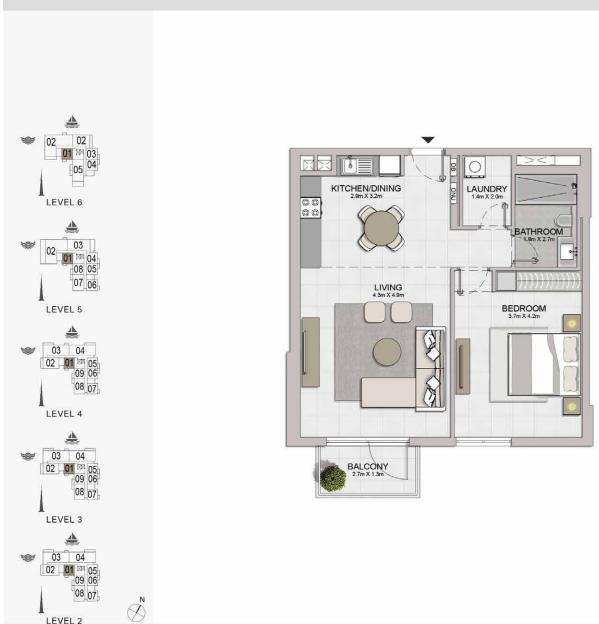

## **FLOOR PLANS**

**BUILDING 2** 

| I BEDROOM  |   | APARTM | ENT TYPE 1       |
|------------|---|--------|------------------|
| BUILDING 2 | - | LEVEL  | 1, 2, 3, 4, 5, 6 |

| ĩ   | JNIT NO |       |        | SUITE<br>AREA |       | CONY<br>REA | TOTAL<br>AREA |        |  |
|-----|---------|-------|--------|---------------|-------|-------------|---------------|--------|--|
|     |         |       | SQM    | SQFT          | SQM   | SQFT        | SQM           | SQFT   |  |
| 105 | 205     | 305   | 69.03  | 743.03        | 5.41  | 58.23       | 74.44         | 001 07 |  |
|     | 405     |       | 09.03  | 743.03        | 0.41  | 30.23       | 74.44         | 801.27 |  |
| 504 |         | 69.20 | 744.86 | 5.41          | 58.23 | 74.61       | 803.10        |        |  |
| 603 |         | 69.15 | 744.32 | 5.41          | 58.23 | 74.56       | 802.56        |        |  |

#### PORT DE LA MER Le Ciel

| BEDROOM    |   | APARTMI | ENT TYPE 2       |
|------------|---|---------|------------------|
| BUILDING 2 | - | LEVEL   | 1, 2, 3, 4, 5, 6 |

| UNIT NO. |     |       | JITE<br>REA |      | CONY<br>REA |       | DTAL<br>REA |
|----------|-----|-------|-------------|------|-------------|-------|-------------|
|          |     | SQM   | SQFT        | SQM  | SQFT        | SQM   | SQFT        |
|          | 106 | 69.04 | 743.14      | 5.41 | 58.23       | 74.45 | 801.37      |
|          | 206 | 69.05 | 743.25      | 5.41 | 58.23       | 74.46 | 801.48      |
| 306      | 406 | 69.03 | 743.03      | 5.41 | 58.23       | 74.44 | 801.27      |
| 505      | 604 | 69.02 | 742.93      | 5.41 | 58.23       | 74.43 | 801.16      |