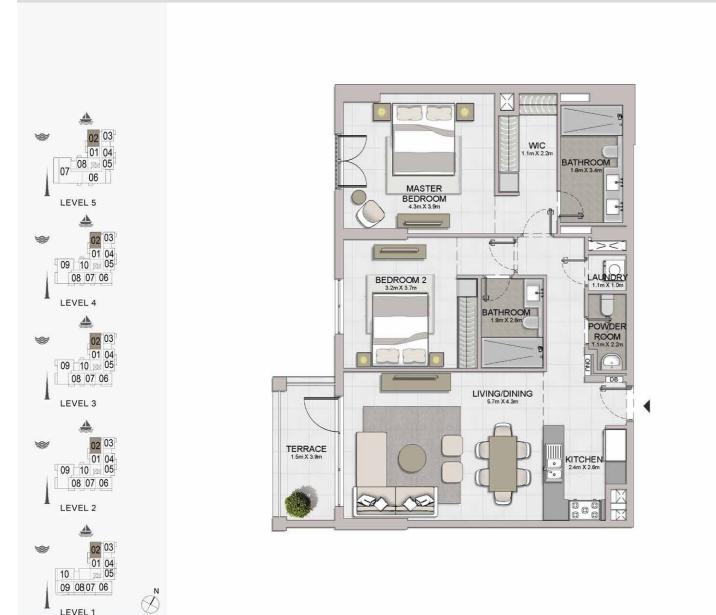

#### 2 BEDROOM APARTMENT TYPE 1 **BUILDING 1** LEVEL 1,2,3,4,5,6,7,8 -

| UNIT NO. |     | SUITE<br>AREA |        | BALCONY<br>AREA |       | TOTAL  |        |         |
|----------|-----|---------------|--------|-----------------|-------|--------|--------|---------|
|          |     | SQM           | SQFT   | SQM             | SQFT  | SQM    | SQFT   |         |
| 101      | 201 | 301           | 104.37 | 1123.43         | 13.97 | 150.37 | 118.34 | 1273.80 |
| 401      | 501 | 601           |        |                 |       |        |        |         |
| 701      |     |               |        |                 |       |        |        |         |
|          | 801 |               | 104.35 | 1123.21         | 13.97 | 150.37 | 118.32 | 1273.59 |

| UNIT NO. |     | SUITE<br>AREA |        | BALCONY<br>AREA |       | TOTAL<br>AREA |        |         |
|----------|-----|---------------|--------|-----------------|-------|---------------|--------|---------|
|          |     | SQM           | SQFT   | SQM             | SQFT  | SQM           | SQFT   |         |
| 102      | 202 | 302           |        | 1119.98         | 13.97 | 150.37        | 118.02 | 1270.36 |
| 402      | 502 | 602           | 104.05 |                 |       |               |        |         |
| 702      |     | 110000        |        |                 |       | MACSNO.       |        |         |
|          | 802 |               | 104.00 | 1119.45         | 13.97 | 150.37        | 117.97 | 1269.82 |