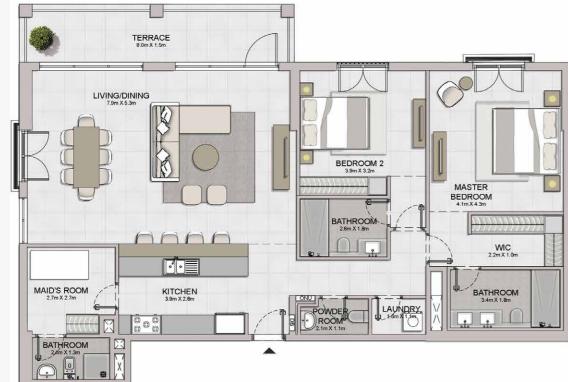

MAID'S ROOM

| BALCONY<br>2/mx13m | N        |                           |                             |             |  |
|--------------------|----------|---------------------------|-----------------------------|-------------|--|
|                    |          |                           |                             |             |  |
|                    | UNIT NO. | SUITE<br>AREA<br>SQM SQFT | BALCONY<br>AREA<br>SQM SQFT | TOTA<br>ARE |  |
|                    | 502      |                           | 181.55 1954.19              |             |  |