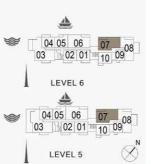

-

06 07

LEVEL 4

4

LEVEL 3

LEVEL 2

LEVEL 1

04 03 02 01 12 1110

08 0

1

04 05 06 07 0 03 1 02 01 10 09

LEVEL 6

04 05 06 07 03 02 01 ™ 10

LEVEL 5