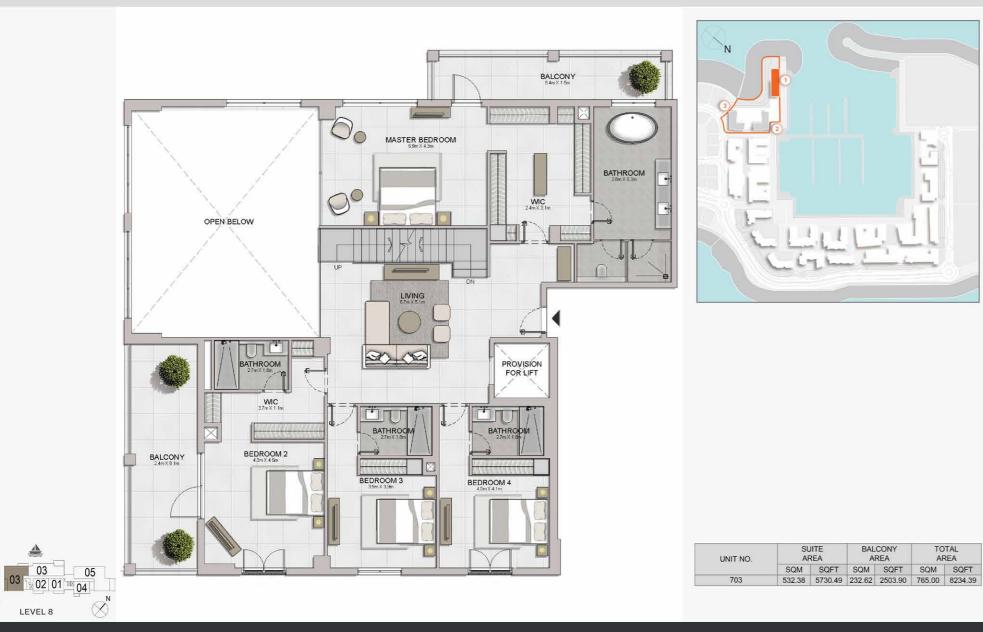

#### PORT DE LA MER Le Ciel

| UNIT NO. |        | SUITE<br>AREA |        | BALCONY<br>AREA |        | TOTAL<br>AREA |  |
|----------|--------|---------------|--------|-----------------|--------|---------------|--|
|          | SQM    | SQFT          | SQM    | SQFT            | SQM    | SQFT          |  |
| 703      | 532.38 | 5730.49       | 232.62 | 2503.90         | 765.00 | 8234.39       |  |

1

PORT DE LA MER Le Ciel

5 BEDROOM APARTMENT TYPE 1-RF **BUILDING 1** LEVEL RF -

| UNIT NO. | SUITE<br>AREA |         | BALCONY<br>AREA |         | TOTAL<br>AREA |         |
|----------|---------------|---------|-----------------|---------|---------------|---------|
|          | SQM           | SQFT    | SQM             | SQFT    | SQM           | SQFT    |
| 703      | 532.38        | 5730.49 | 232.62          | 2503.90 | 765.00        | 8234.39 |