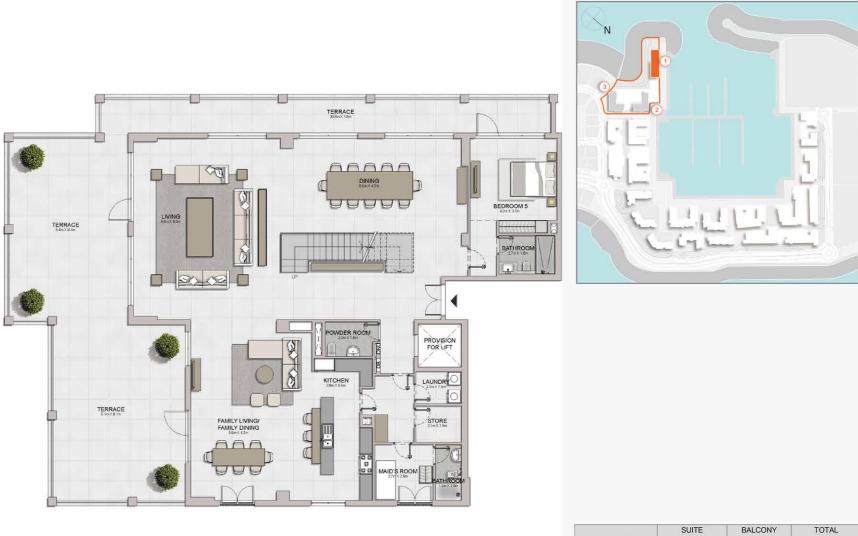

#### PORT DE LA MER Le Ciel

| UNIT NO. |        | SUITE<br>AREA |        | BALCONY<br>AREA |        | TOTAL<br>AREA |  |
|----------|--------|---------------|--------|-----------------|--------|---------------|--|
|          | SQM    | SQFT          | SQM    | SQFT            | SQM    | SQFT          |  |
| 703      | 532.38 | 5730.49       | 232.62 | 2503.90         | 765.00 | 8234.39       |  |

1

PORT DE LA MER Le Ciel

5 BEDROOM APARTMENT TYPE 1-RF **BUILDING 1** LEVEL RF -

| UNIT NO. | SUITE<br>AREA |         | BALCONY<br>AREA |         | TOTAL<br>AREA |         |
|----------|---------------|---------|-----------------|---------|---------------|---------|
|          | SQM           | SQFT    | SQM             | SQFT    | SQM           | SQFT    |
| 703      | 532.38        | 5730.49 | 232.62          | 2503.90 | 765.00        | 8234.39 |