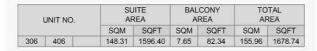

#### PORT DE LA MER Le Ciel

| BEDROOM    |   | APARTMI | ENT TYPE 2       |
|------------|---|---------|------------------|
| BUILDING 2 | - | LEVEL   | 1, 2, 3, 4, 5, 6 |

| UNIT NO. |     |       | JITE<br>REA |      | CONY<br>REA |       | DTAL<br>REA |
|----------|-----|-------|-------------|------|-------------|-------|-------------|
|          |     | SQM   | SQFT        | SQM  | SQFT        | SQM   | SQFT        |
|          | 106 | 69.04 | 743.14      | 5.41 | 58.23       | 74.45 | 801.37      |
|          | 206 | 69.05 | 743.25      | 5.41 | 58.23       | 74.46 | 801.48      |
| 306      | 406 | 69.03 | 743.03      | 5.41 | 58.23       | 74.44 | 801.27      |
| 505      | 604 | 69.02 | 742.93      | 5.41 | 58.23       | 74.43 | 801.16      |