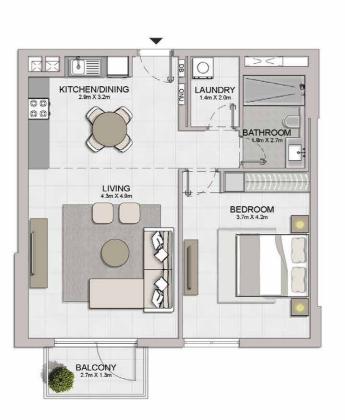

1 BEDROOM BUILDING 1 APARTMENT TYPE 1 LEVEL 1,2,3,4

| UNIT NO. |     |       | SUITE<br>AREA |        | BALCONY<br>AREA |       | TOTAL<br>AREA |        |
|----------|-----|-------|---------------|--------|-----------------|-------|---------------|--------|
|          |     | SQM   | SQFT          | SQM    | SQFT            | SQM   | SQFT          |        |
| 103      | 203 | 303   | 00.05         | 740.47 | 0.00            | 75.04 | 75.04         | 047.44 |
| 403      |     | 68.95 | 742.17        | 6.99   | 75.24           | 75.94 | 817.41        |        |