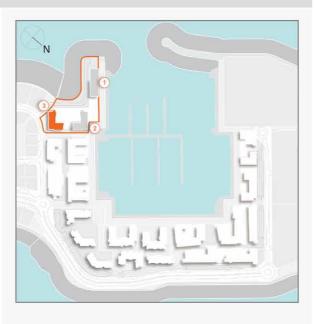

### **MASTER PLAN**

#### **LEGEND**

- C LA CÔTE
- R LA RIVE
- LE PONT
- V LA VOILE
- S LA SIRÈNE
- **C** LE CIEL
- HOTELS
- ▲ LA MER & PDLM ENTRIES
- **1** BEACH
- 2 MARINA
- 3 SUR LA MER
- 4 LAGUNA WATER PARK

- 5 LA MER BEACH
- 6 RESTAURANTS & RETAIL
- 7 DUBAI MARINE RESORT
- 8 PALM STRIP MALL
- 9 JUMEIRAH MOSQUE
- **10** JUMEIRAH CENTRE
- 11 THE VILLAGE MALL
- **12** JUMEIRAH PLAZA
- 13 CENTURY PLAZA
- **14** JUMEIRAH BEACH CENTER
- **15** BEACH ACCESS