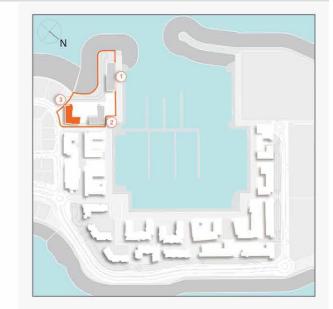

### **MASTER PLAN**

#### **LEGEND**

- C LA CÔTE
- R LA RIVE
- LE PONT
- V LA VOILE
- S LA SIRÈNE
- **C** LE CIEL
- HOTELS
- ▲ LA MER & PDLM ENTRIES
- **1** BEACH
- 2 MARINA
- 3 SUR LA MER
- 4 LAGUNA WATER PARK

- 5 LA MER BEACH
- 6 RESTAURANTS & RETAIL
- 7 DUBAI MARINE RESORT
- 8 PALM STRIP MALL
- 9 JUMEIRAH MOSQUE
- **10** JUMEIRAH CENTRE
- 11 THE VILLAGE MALL
- **12** JUMEIRAH PLAZA
- 13 CENTURY PLAZA
- **14** JUMEIRAH BEACH CENTER
- **15** BEACH ACCESS