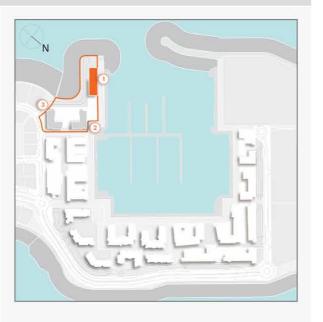

### **MASTER PLAN**

#### **LEGEND**

- C LA CÔTE
- R LA RIVE
- LE PONT
- V LA VOILE
- S LA SIRÈNE
- **C** LE CIEL
- HOTELS
- ▲ LA MER & PDLM ENTRIES
- **1** BEACH
- 2 MARINA
- 3 SUR LA MER
- 4 LAGUNA WATER PARK

- 5 LA MER BEACH
- 6 RESTAURANTS & RETAIL
- 7 DUBAI MARINE RESORT
- 8 PALM STRIP MALL
- 9 JUMEIRAH MOSQUE
- **10** JUMEIRAH CENTRE
- 11 THE VILLAGE MALL
- **12** JUMEIRAH PLAZA
- 13 CENTURY PLAZA
- **14** JUMEIRAH BEACH CENTER
- **15** BEACH ACCESS