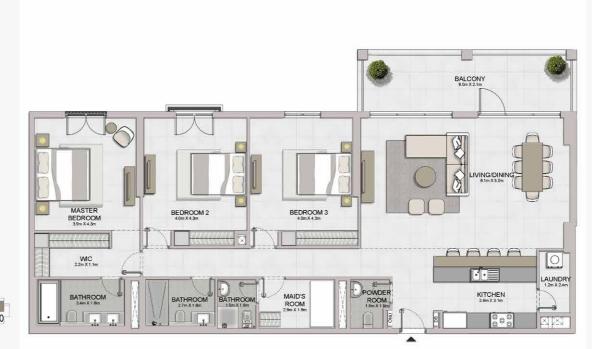

04 05 06 07 08 03 02 01 × 10 09

04 05 06 07 08 03 02 01 10 09

05 06 07 08 09 04 03 02 01 12 1110

BEDROOM 2

MASTER BEDROOM 3.9m X 6.3m

WC 22m X 1.1m

BATHROOM 3.4m X 1.8m BEDROOM 3

MAID'S ROOM 2.9m X 1.9m

POWDER ROOM 1.6m X 1.9m