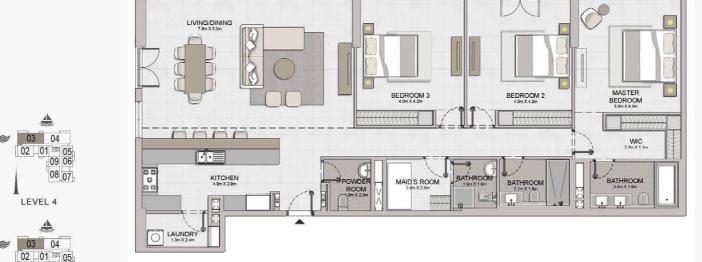

04 05 06 07 08 03 02 01 10 09 08

04 05 06 07 08 03 02 01 10 09 08

LEVEL 6

LEVEL 5

05 06 07 08 09 04 03 x 02 01 x 12 1110

LEVEL 4

05 06 07 08 09 04 03 02 01 12 110

LEVEL 3