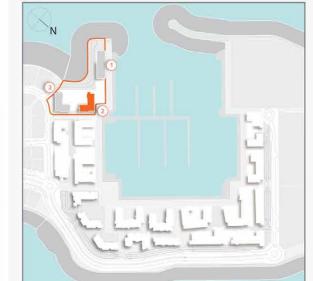

### **MASTER PLAN**

#### **LEGEND**

- C LA CÔTE
- R LA RIVE
- LE PONT
- V LA VOILE
- S LA SIRÈNE
- **C** LE CIEL
- HOTELS
- ▲ LA MER & PDLM ENTRIES
- **1** BEACH
- 2 MARINA
- 3 SUR LA MER
- 4 LAGUNA WATER PARK

- 5 LA MER BEACH
- 6 RESTAURANTS & RETAIL
- 7 DUBAI MARINE RESORT
- 8 PALM STRIP MALL
- 9 JUMEIRAH MOSQUE
- **10** JUMEIRAH CENTRE
- 11 THE VILLAGE MALL
- **12** JUMEIRAH PLAZA
- 13 CENTURY PLAZA
- **14** JUMEIRAH BEACH CENTER
- **15** BEACH ACCESS