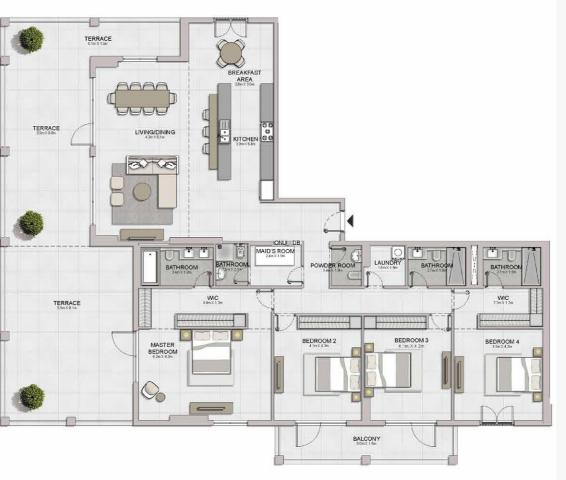

3 BEDROOM BUILDING 1

BALCONY 3.9m X 1.7m APARTMENT TYPE 2
- LEVEL 2

|                                                 | BREAKFASTAREA<br>San x Jen                                |                                  |
|-------------------------------------------------|-----------------------------------------------------------|----------------------------------|
|                                                 |                                                           | BEDROOM 2 4 don 3 A don          |
| BALCONY<br>20m X Fam LIVING/DINING<br>40m X F3m | KITCHEN 3 m. K.4 der  BAHHROOM B 2 m. N. Jen Powbert ROOM | WC 2mA1 to                       |
| - 08                                            | MAD'S ROOM LAUNDRY 1 10m X 12m                            | BATHROOM 18M X 25M 24M 34M X 15M |