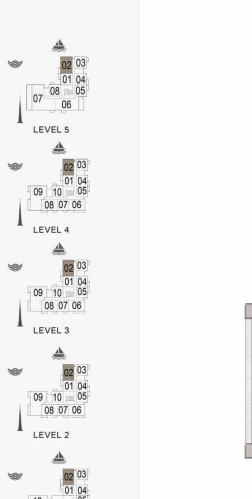

1 BEDROOM
BUILDING 3

APARTMENT TYPE 1
- LEVEL 1, 2, 3, 4, 5

| 1   | JNIT NO | ).  | SUITE<br>AREA |          | BALCONY<br>AREA |       | TOTAL<br>AREA |        |
|-----|---------|-----|---------------|----------|-----------------|-------|---------------|--------|
|     |         |     | SQM           | SQFT     | SQM             | SQFT  | SQM           | SQFT   |
| 101 | 201     | 301 | 60.64         | 1 738.51 | 6.00            | 75.24 | 75.60         | 813.75 |
| 401 | 501     |     | 68.61         |          | 6.99            |       |               |        |

1 BEDROOM APARTMENT TYPE 2
BUILDING 3 - LEVEL 1, 2, 3, 4, 5

| UNIT NO. |     | SUITE |        | BALCONY |       | TOTAL<br>AREA |        |
|----------|-----|-------|--------|---------|-------|---------------|--------|
|          |     | SQM   | SQFT   | SQM     | SQFT  | SQM           | SQFT   |
| 103      |     | 68.58 | 738.19 | 4.27    | 45.96 | 72.85         | 784.15 |
|          | 203 | 68.65 | 738.94 | 4.27    | 45.96 | 72.92         | 784.90 |
| 303      | 403 | 68.64 | 738.83 | 4.27    | 45.96 | 72.91         | 784.80 |
|          | 503 | 68.63 | 738.73 | 4.27    | 45.96 | 72.9          | 784.69 |

### PORT DE LA MER Le Ciel

| UNIT NO. |     |       | SUITE<br>AREA |        | 37563376 | CONY  | TOTAL<br>AREA |        |
|----------|-----|-------|---------------|--------|----------|-------|---------------|--------|
|          |     | SQM   | SQFT          | SQM    | SQFT     | SQM   | SQFT          |        |
| 104      |     | 68.79 | 740.45        | 5.41   | 58.23    | 74.20 | 798.68        |        |
| 204      | 304 | 404   | 68.85         | 741.10 | 5.41     | 58.23 | 74.26         | 799.33 |
| 504      | 602 |       | 00.85         |        |          |       |               |        |

1 BEDROOM APARTMENT TYPE 4 **BUILDING 3** - LEVEL 1, 2, 3, 4, 5, 6

| UNIT NO. |     | 100   | SUITE<br>AREA |      | BALCONY<br>AREA |       | TAL<br>REA |
|----------|-----|-------|---------------|------|-----------------|-------|------------|
|          |     | SQM   | SQFT          | SQM  | SQFT            | SQM   | SQFT       |
| 105      | 205 | 68.82 | 740.77        | 5.42 | 58.34           | 74.24 | 799.11     |
| 305      | 405 | 68.82 | 740.77        | 5.41 | 58.23           | 74.23 | 799.01     |
| 505      | 603 | 68.85 | 741.10        | 5.41 | 58.23           | 74.26 | 799.33     |

1 BEDROOM APARTMENT TYPE 5A
BUILDING 3 - LEVEL 1

| UNIT NO. |     | SUITE<br>AREA |        | BALCONY<br>AREA |        | TOTAL<br>AREA |        |
|----------|-----|---------------|--------|-----------------|--------|---------------|--------|
|          |     | SQM           | SQFT   | SQM             | SQFT   | SQM           | SQFT   |
| 107      | 108 | 68.88         | 741.42 | 14.49           | 155.97 | 83.37         | 897.39 |

### PORT DE LA MER Le Ciel

| UNIT NO. |         |     | SUITE<br>AREA |        | BALCONY<br>AREA |       | TOTAL<br>AREA |        |
|----------|---------|-----|---------------|--------|-----------------|-------|---------------|--------|
|          |         | SQM | SQFT          | SQM    | SQFT            | SQM   | SQFT          |        |
| 210      | 310     | 410 | 68.82         | 740 77 | 4.07            | 45.96 | 72.00         | 700 70 |
| 508      | 508 605 |     | 00.02         | 740.77 | 4.27            | 45.96 | 73.09         | 786.73 |

2 BEDROOM APARTMENT TYPE 1 BUILDING 3 - LEVEL 1, 2, 3, 4, 5

| UNIT NO. |     | 10000 | JITE<br>REA | 200000  | CONY | 1500  | TAL<br>REA |         |
|----------|-----|-------|-------------|---------|------|-------|------------|---------|
|          |     |       | SQM         | SQFT    | SQM  | SQFT  | SQM        | SQFT    |
| 102      | 202 |       | 104.19      | 1121.49 | 6.98 | 75.13 | 111.17     | 1196.62 |
| 302      | 402 | 502   | 104.20      | 1121.60 | 6.99 | 75.24 | 111.19     | 1196.84 |

### PORT DE LA MER Le Ciel

LEVEL 3

| UNIT NO. |     | 1000   | JITE<br>REA | 2000  | CONY<br>REA | 1000   | TAL<br>REA |
|----------|-----|--------|-------------|-------|-------------|--------|------------|
|          |     | SQM    | SQFT        | SQM   | SQFT        | SQM    | SQFT       |
| 206      | 406 | 104.17 | 1121.28     | 13.97 | 150.37      | 118.14 | 1271.65    |
|          | 306 | 104.17 | 1121.28     | 13.98 | 150.48      | 118.15 | 1271.76    |

2 BEDROOM APARTMENT TYPE 2A
BUILDING 3 - LEVEL 1

| UNIT NO. | 100    | SUITE<br>AREA |       | BALCONY<br>AREA |        | TOTAL<br>AREA |  |
|----------|--------|---------------|-------|-----------------|--------|---------------|--|
|          | SQM    | SQFT          | SQM   | SQFT            | SQM    | SQFT          |  |
| 106      | 104.23 | 1121.92       | 21.65 | 233.04          | 125.88 | 1354.96       |  |

### PORT DE LA MER Le Ciel

2 BEDROOM APARTMENT TYPE 3
BUILDING 3 - LEVEL 1

2 BEDROOM BUILDING 3 - LEVEL 1

APARTMENT TYPE 4

Disclaimer: Plans, details and unit orientation included are indicative only and are subject to change by the developer/seller at its sole discretion without notice and/or liability. All images, including features, finishes, furnishings, view and scale are illustrative only. Final areas, orientation, dimensions, layout and materials may differ from those stated.

#### PORT DE LA MER Le Ciel

| UNIT NO. |     | 7.11.07.11.07.11.07.11 |        | 5504050 | BALCONY<br>AREA |        | TOTAL<br>AREA |        |  |
|----------|-----|------------------------|--------|---------|-----------------|--------|---------------|--------|--|
|          |     |                        | SQM    | SQFT    | SQM             | SQFT   | SQM           | SQFT   |  |
| 208      | 308 | 408                    | 104.13 | 1120.85 | 11.60           | 124.86 | 115.73        | 1245.7 |  |

2 BEDROOM APARTMENT TYPE 6
BUILDING 3 - LEVEL 5

| UNIT NO. | 0.73   | SUITE<br>AREA |       | BALCONY<br>AREA |        | TOTAL<br>AREA |  |
|----------|--------|---------------|-------|-----------------|--------|---------------|--|
|          | SQM    | SQFT          | SQM   | SQFT            | SQM    | SQFT          |  |
| 506      | 147.68 | 1589.61       | 40.40 | 434.86          | 188.08 | 2024.48       |  |

### PORT DE LA MER Le Ciel

2 BEDROOM APARTMENT TYPE 7
BUILDING 3 - LEVEL 6

2 BEDROOM APARTMENT TYPE 8
BUILDING 3 - LEVEL 6

| UNIT NO. | SUITE<br>AREA |         | BALCONY<br>AREA |        | TOTAL<br>AREA |        |  |
|----------|---------------|---------|-----------------|--------|---------------|--------|--|
|          | SQM           | SQFT    | SQM             | SQFT   | SQM           | SQFT   |  |
| 604      | 112.80        | 1214.17 | 14.32           | 154.14 | 127.12        | 1368.3 |  |

### PORT DE LA MER Le Ciel

LEVEL 3

APARTMENT TYPE 1

3 BEDROOM

| UNIT NO. |     | 1000   | JITE<br>REA | 2000  | CONY<br>REA | 1000   | TAL<br>REA |
|----------|-----|--------|-------------|-------|-------------|--------|------------|
|          |     | SQM    | SQFT        | SQM   | SQFT        | SQM    | SQFT       |
|          | 209 | 195.12 | 2100.25     | 21.30 | 229.27      | 216.42 | 2329.53    |
| 309      | 409 | 195.11 | 2100.15     | 21.30 | 229.27      | 216.41 | 2329.42    |