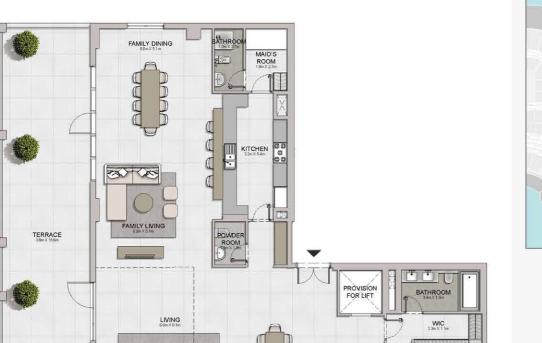

r/seller at its sole discretion without notice and/or liability. All images, including features, finishes, furnishings, view and scale are illustrative only. Final areas, orientation, dimensions, layout and materials may differ from those stated.

### PORT DE LA MER Le Ciel

LEVEL 3





APARTMENT TYPE 1

3 BEDROOM



| UNIT NO. |     | 1000   | JITE<br>REA | 2000  | CONY<br>REA | 1000   | TAL<br>REA |
|----------|-----|--------|-------------|-------|-------------|--------|------------|
|          |     | SQM    | SQFT        | SQM   | SQFT        | SQM    | SQFT       |
|          | 209 | 195.12 | 2100.25     | 21.30 | 229.27      | 216.42 | 2329.53    |
| 309      | 409 | 195.11 | 2100.15     | 21.30 | 229.27      | 216.41 | 2329.42    |

5 BEDROOM APARTMENT TYPE 1
BUILDING 3 - LEVEL 5





| 4       |