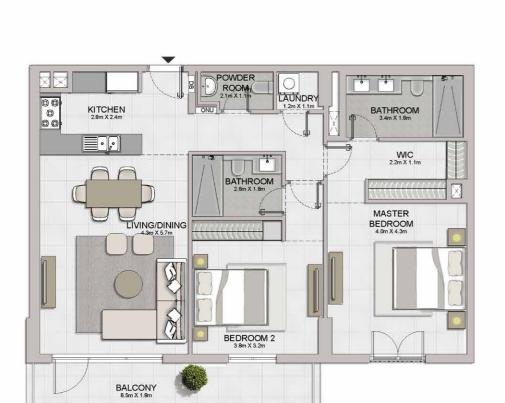

LEVEL 2

04 03 02 01 12 1110

05 06 07 08 09 04 03 02 01 12 1110

2 BEDROOM BUILDING 1 -

APARTMENT TYPE 2 LEVEL 1,2,3,4,5,6,7,8

| i   | UNIT NO. |        |         | SUITE   |        | BALCONY<br>AREA |                  | TAL<br>REA |
|-----|----------|--------|---------|---------|--------|-----------------|------------------|------------|
|     |          |        | SQM     | SQFT    | SQM    | SQFT            | SQM              | SQFT       |
| 102 | 202      | 302    |         |         |        |                 |                  |            |
| 402 | 502      | 602    | 104.05  | 1119.98 | 13.97  | 150.37          | 118.02           | 1270.36    |
|     | 702      |        |         |         |        |                 | Unice Succession |            |
| 802 |          | 104.00 | 1119.45 | 13.97   | 150.37 | 117.97          | 1269.82          |            |