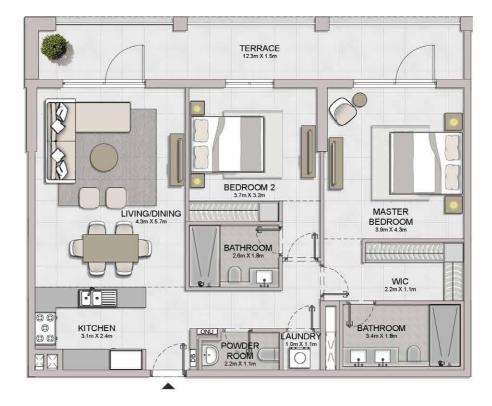

# LE CIEL

Le Ciel will be the final addition to the picturesque island retreat of Port de La Mer.

Located on the edge of the island, Le Ciel will offer the best views of the open sea and Dubai skyline compared to any other location in the destination. Choose from an exclusive selection of 1, 2, 3 and 4-bedroom apartments.