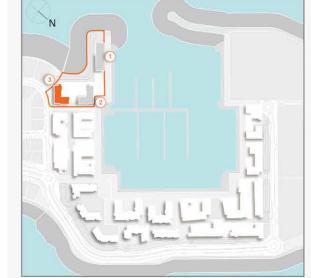

### **MASTER PLAN**

#### **LEGEND**

- C LA CÔTE
- R LA RIVE
- LE PONT
- V LA VOILE
- S LA SIRÈNE
- **C** LE CIEL
- HOTELS
- ▲ LA MER & PDLM ENTRIES
- **1** BEACH
- 2 MARINA
- 3 SUR LA MER
- 4 LAGUNA WATER PARK

- 5 LA MER BEACH
- 6 RESTAURANTS & RETAIL
- 7 DUBAI MARINE RESORT
- 8 PALM STRIP MALL
- 9 JUMEIRAH MOSQUE
- **10** JUMEIRAH CENTRE
- 11 THE VILLAGE MALL
- **12** JUMEIRAH PLAZA
- 13 CENTURY PLAZA
- **14** JUMEIRAH BEACH CENTER
- **15** BEACH ACCESS