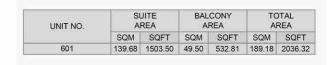

3   | SUITE<br>AREA |       | BALCONY<br>AREA |        | TOTAL<br>AREA |  |
|----------|--------|---------------|-------|-----------------|--------|---------------|--|
|          | SQM    | SQFT          | SQM   | SQFT            | SQM    | SQFT          |  |
| 506      | 147.68 | 1589.61       | 40.40 | 434.86          | 188.08 | 2024.48       |  |

Disclaimer: Plans, details and unit orientation included are indicative only and are subject to change by the developer/seller at its sole discretion without notice and/or liability. All images, including features, finishes, furnishings, view and scale are illustrative only. Final areas, orientation, dimensions, layout and materials may differ from those stated.

### PORT DE LA MER Le Ciel



2 BEDROOM APARTMENT TYPE 7
BUILDING 3 - LEVEL 6





2 BEDROOM APARTMENT TYPE 8
BUILDING 3 - LEVEL 6





| UNIT NO. | SUITE<br>AREA |         | BALCONY<br>AREA |        | TOTAL<br>AREA |        |  |
|----------|---------------|---------|-----------------|--------|---------------|--------|--|
|          | SQM           | SQFT    | SQM             | SQFT   | SQM           | SQFT   |  |
| 604      | 112.80        | 1214.17 | 14.32           | 154.14 | 127.12        | 1368.3 |  |

Disclaimer: Plans, details and unit orientation included are indicative only and are subject to change by the developer/seller at its sole discretion without notice and/or liability. All images, including features, finishes, furnishings, view and scale are illustrative only. Final areas, orientation, dimensions, layout and materials may differ from those stated.

##