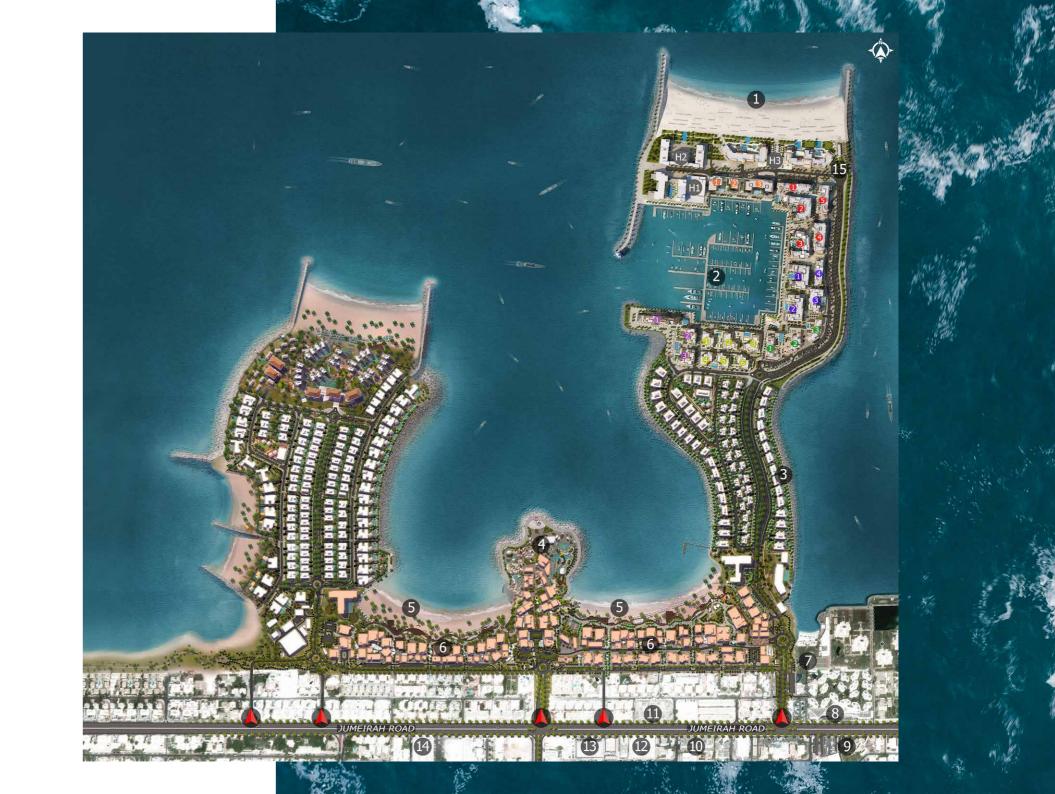

### **MASTER PLAN**

#### **LEGEND**

- C LA CÔTE
- R LA RIVE
- LE PONT
- V LA VOILE
- S LA SIRÈNE
- **C** LE CIEL
- HOTELS
- ▲ LA MER & PDLM ENTRIES
- **1** BEACH
- 2 MARINA
- 3 SUR LA MER
- 4 LAGUNA WATER PARK

- 5 LA MER BEACH
- 6 RESTAURANTS & RETAIL
- 7 DUBAI MARINE RESORT
- 8 PALM STRIP MALL
- 9 JUMEIRAH MOSQUE
- **10** JUMEIRAH CENTRE
- 11 THE VILLAGE MALL
- **12** JUMEIRAH PLAZA
- 13 CENTURY PLAZA
- **14** JUMEIRAH BEACH CENTER
- **15** BEACH ACCESS