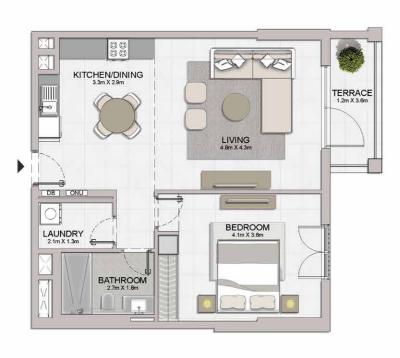

1 BEDROOM BUILDING 1 APARTMENT TYPE 1 LEVEL 1,2,3,4

| UNIT NO. |     |       | SUITE<br>AREA |        | BALCONY<br>AREA |       | TOTAL<br>AREA |        |
|----------|-----|-------|---------------|--------|-----------------|-------|---------------|--------|
|          |     | SQM   | SQFT          | SQM    | SQFT            | SQM   | SQFT          |        |
| 103      | 203 | 303   | 00.05         | 740.47 | 0.00            | 75.04 | 75.04         | 047.44 |
| 403      |     | 68.95 | 742.17        | 6.99   | 75.24           | 75.94 | 817.41        |        |

05 06 07 08 09 04 03 02 01 12 1110

LEVEL 2

1 BEDROOM BUILDING 1 APARTMENT TYPE 2 LEVEL 2,3,4,5,6

| UNIT NO. |     |     |       | SUITE<br>AREA |      | BALCONY<br>AREA |       | TOTAL<br>AREA |  |
|----------|-----|-----|-------|---------------|------|-----------------|-------|---------------|--|
|          |     |     | SQM   | SQFT          | SQM  | SQFT            | SQM   | SQFT          |  |
| 211      | 311 | 411 | 68.84 | 34 740 99     | 4.27 | 45 96           | 73.11 | 786 95        |  |
| 509      | 609 | 609 | 00.84 | 740.99        | 4.21 | 45.90           | 73.11 | 700.93        |  |