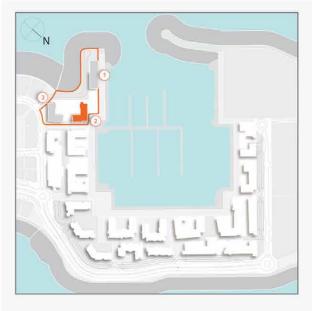

### **MASTER PLAN**

#### **LEGEND**

- C LA CÔTE
- R LA RIVE
- LE PONT
- V LA VOILE
- S LA SIRÈNE
- **C** LE CIEL
- HOTELS
- ▲ LA MER & PDLM ENTRIES
- **1** BEACH
- 2 MARINA
- 3 SUR LA MER
- 4 LAGUNA WATER PARK

- 5 LA MER BEACH
- 6 RESTAURANTS & RETAIL
- 7 DUBAI MARINE RESORT
- 8 PALM STRIP MALL
- 9 JUMEIRAH MOSQUE
- **10** JUMEIRAH CENTRE
- 11 THE VILLAGE MALL
- **12** JUMEIRAH PLAZA
- 13 CENTURY PLAZA
- **14** JUMEIRAH BEACH CENTER
- **15** BEACH ACCESS