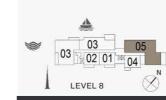

4 BEDROOM BUILDING 1 APARTMENT TYPE 4
- LEVEL 8

| UNIT NO. | 550    | JITE<br>REA | BALCONY<br>AREA |        | TOTAL<br>AREA |         |
|----------|--------|-------------|-----------------|--------|---------------|---------|
|          | SQM    | SQFT        | SQM             | SQFT   | SQM           | SQFT    |
| 803      | 221.89 | 2388.40     | 31.10           | 334.76 | 252.99        | 2723.16 |