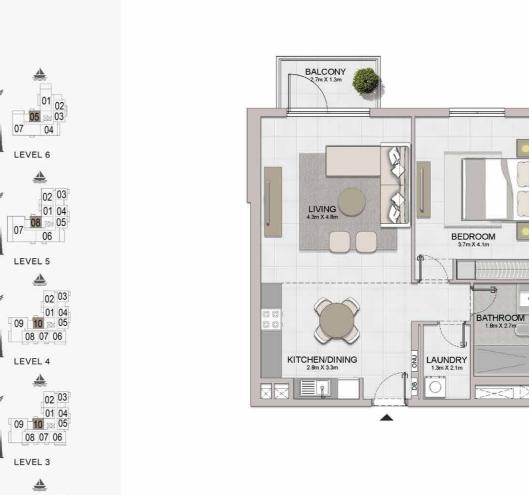

TERRACE 3.6m X 7.4m

LIVING/DINING 9.1m X 4.0m

2 BEDROOM **BUILDING 1** 

BEDROOM 2

MASTER BEDROOM 3.8m x 4.3m

BALCONY 3.8m X 1.5m

APARTMENT TYPE 6

LEVEL 3,4

LEVEL 4 LEVEL 3

| UNIT NO. |     | SUITE  |         | BALCONY<br>AREA |        | TOTAL<br>AREA |         |
|----------|-----|--------|---------|-----------------|--------|---------------|---------|
|          |     | SQM    | SQFT    | SQM             | SQFT   | SQM           | SQFT    |
| 304      | 404 | 149.65 | 1610.82 | 35.34           | 380.40 | 184.99        | 1991.22 |