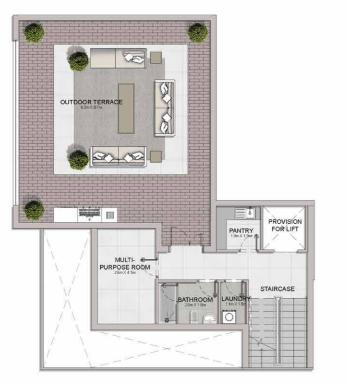

#### PORT DE LA MER Le Ciel

5 BEDROOM BUILDING 1 APARTMENT TYPE 1-LL - LEVEL 7

LEVEL 8

5 BEDROOM BUILDING 1

APARTMENT TYPE 1-UL LEVEL 8

| 822    | JITE<br>REA | BALCONY<br>AREA |         | 7600   | TOTAL<br>AREA |  |
|--------|-------------|-----------------|---------|--------|---------------|--|
| SQM    | SQFT        | SQM             | SQFT    | SQM    | SQFT          |  |
| 532.38 | 5730.49     | 232.62          | 2503.90 | 765.00 | 8234.39       |  |

#### PORT DE LA MER Le Ciel

5 BEDROOM **BUILDING 1** 

APARTMENT TYPE 1-RF LEVEL RF

| UNIT NO. | 553    | JITE<br>REA | 0.000  | CONY<br>REA | TOTAL<br>AREA |         |
|----------|--------|-------------|--------|-------------|---------------|---------|
|          | SQM    | SQFT        | SQM    | SQFT        | SQM           | SQFT    |
| 703      | 532.38 | 5730.49     | 232.62 | 2503.90     | 765.00        | 8234.39 |

PROVISION FOR LIFT