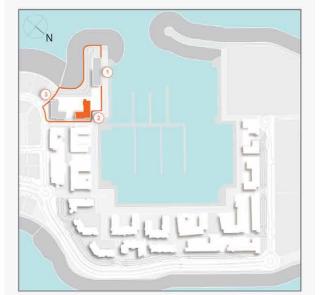

5 BEDROOM APARTMENT TYPE 1 PORT DE LA MER Le Ciel

5 BEDROOM APARTMENT TYPE 1 BUILDING 2 - LEVEL 7

| UNIT NO. |        | JITE<br>REA | 20000000 | CONY    | TOTAL<br>AREA |         |
|----------|--------|-------------|----------|---------|---------------|---------|
|          | SQM    | SQFT        | SQM      | SQFT    | SQM           | SQFT    |
| 502      | 493.68 | 5313.93     | 181.55   | 1954.19 | 675.23        | 7268.12 |