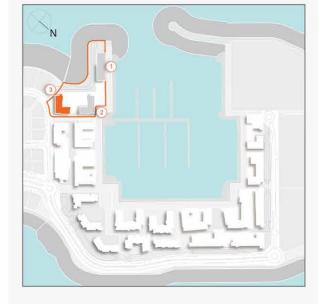

### **MASTER PLAN**

#### **LEGEND**

- C LA CÔTE
- R LA RIVE
- LE PONT
- V LA VOILE
- S LA SIRÈNE
- **C** LE CIEL
- HOTELS
- ▲ LA MER & PDLM ENTRIES
- **1** BEACH
- 2 MARINA
- 3 SUR LA MER
- 4 LAGUNA WATER PARK

- 5 LA MER BEACH
- 6 RESTAURANTS & RETAIL
- 7 DUBAI MARINE RESORT
- 8 PALM STRIP MALL
- 9 JUMEIRAH MOSQUE
- **10** JUMEIRAH CENTRE
- 11 THE VILLAGE MALL
- **12** JUMEIRAH PLAZA
- 13 CENTURY PLAZA
- **14** JUMEIRAH BEACH CENTER
- **15** BEACH ACCESS