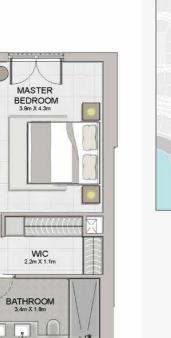

MASTER

BEDROOM 4.0m X 5.7m

BALCONY 8.0m X 1.7m

LIVING/DINING 4.1m X 5.7m

| j   | UNIT NO. | 1000   | SUITE<br>AREA |       | BALCONY<br>AREA |        | TOTAL<br>AREA |  |
|-----|----------|--------|---------------|-------|-----------------|--------|---------------|--|
|     |          | SQM    | SQFT          | SQM   | SQFT            | SQM    | SQFT          |  |
| 504 | 604      | 104.32 | 1122.89       | 15.59 | 167.81          | 119.91 | 1290.70       |  |