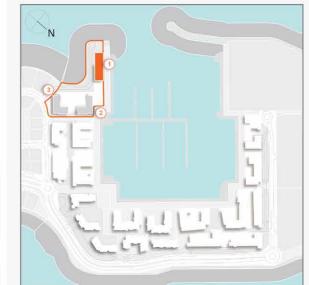

### **MASTER PLAN**

#### **LEGEND**

- C LA CÔTE
- R LA RIVE
- LE PONT
- V LA VOILE
- S LA SIRÈNE
- **C** LE CIEL
- HOTELS
- ▲ LA MER & PDLM ENTRIES
- **1** BEACH
- 2 MARINA
- 3 SUR LA MER
- 4 LAGUNA WATER PARK

- 5 LA MER BEACH
- 6 RESTAURANTS & RETAIL
- 7 DUBAI MARINE RESORT
- 8 PALM STRIP MALL
- 9 JUMEIRAH MOSQUE
- **10** JUMEIRAH CENTRE
- 11 THE VILLAGE MALL
- **12** JUMEIRAH PLAZA
- 13 CENTURY PLAZA
- **14** JUMEIRAH BEACH CENTER
- **15** BEACH ACCESS