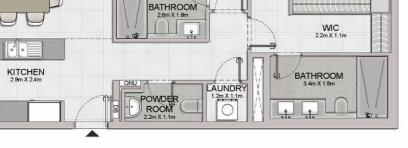

3 BEDROOM BUILDING 1

BALCONY 3.9m X 1.7m APARTMENT TYPE 2
- LEVEL 2

|                                                 | BREAKFASTAREA<br>San x Jen                                |                                  |
|-------------------------------------------------|-----------------------------------------------------------|----------------------------------|
|                                                 |                                                           | BEDROOM 2 4 don 3 A don          |
| BALCONY<br>20m X Fam LIVING/DINING<br>40m X F3m | KITCHEN 3 m. K.4 der  BAHHROOM B 2 m. N. Jen Powbert ROOM | WC 2mA1 to                       |
| - 08                                            | MAD'S ROOM LAUNDRY 1 10m X 12m                            | BATHROOM 18M X 25M 24M 34M X 15M |