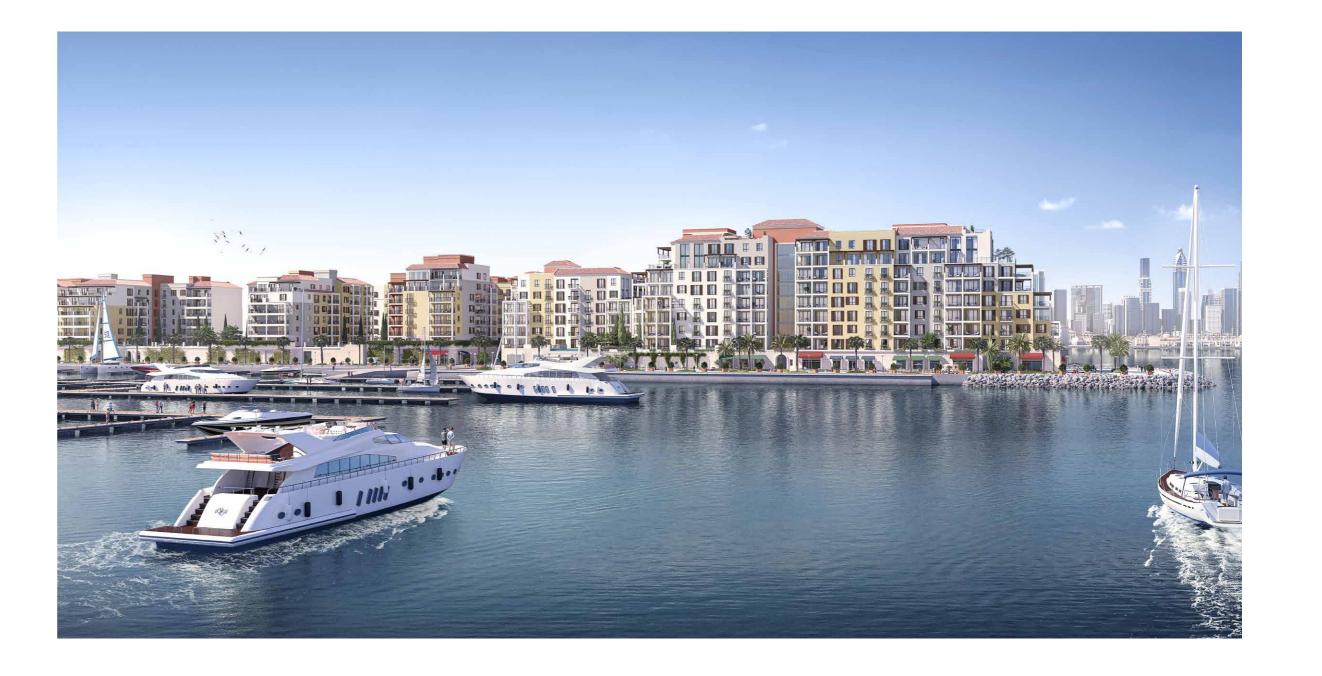

# PORT DE LA MER

Inspired by the charm of the Mediterranean, Port de La Mer offers panoramic views of the open water and Dubai skyline. The residences blend vintage architecture and contemporary interior design while being surrounded by coastal waters, offering a vibrant yet laid-back seaside life.

### **AMENITIES**

Port de La Mer boasts premium amenities in stunning settings. Its bridges connect the different spaces together, from bustling piazzas to its inviting open spaces, all of which surround its central podium. Restaurants, hotels and retail outlets along the waterfront further infuse energy and vitality into life at Port de La Mer. Visitors and residents here can indulge in:

190+ Berth Marina and Yacht Club

5-Star Hospitality Experiences

Magnificent Swimming Pools

Seaside and Marina Promenades

Private Landscaped Terraces

Cafés and Restaurants

Beach Access

Private Facilities and Amenities