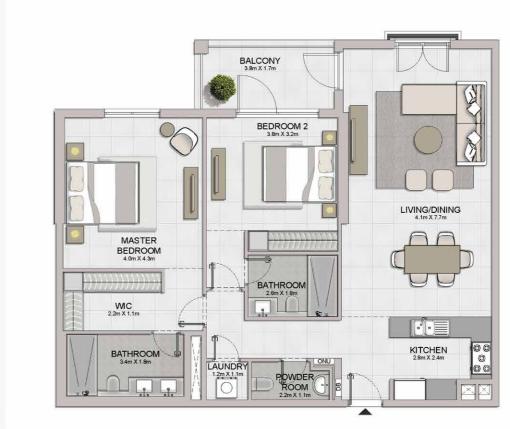

04 05 06 07 08 03 02 01 × 10 09

04 05 06 07 08 03 02 01 10 09

05 06 07 08 09 04 03 02 01 12 1110

BEDROOM 2

MASTER BEDROOM 3.9m X 6.3m

WC 22m X 1.1m

BATHROOM 3.4m X 1.8m BEDROOM 3

MAID'S ROOM 2.9m X 1.9m