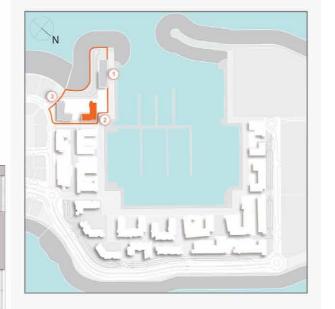

### **MASTER PLAN**

#### **LEGEND**

- C LA CÔTE
- R LA RIVE
- LE PONT
- V LA VOILE
- S LA SIRÈNE
- **C** LE CIEL
- HOTELS
- ▲ LA MER & PDLM ENTRIES
- **1** BEACH
- 2 MARINA
- 3 SUR LA MER
- 4 LAGUNA WATER PARK

- 5 LA MER BEACH
- 6 RESTAURANTS & RETAIL
- 7 DUBAI MARINE RESORT
- 8 PALM STRIP MALL
- 9 JUMEIRAH MOSQUE
- **10** JUMEIRAH CENTRE
- 11 THE VILLAGE MALL
- **12** JUMEIRAH PLAZA
- 13 CENTURY PLAZA
- **14** JUMEIRAH BEACH CENTER
- **15** BEACH ACCESS