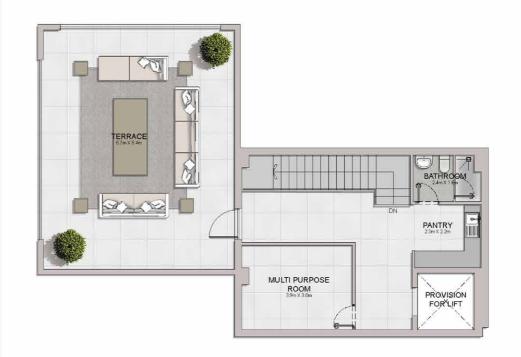

TYPE 1-UL LEVEL 8





| 822    | JITE<br>REA | BALCONY<br>AREA |         | 7600   | TOTAL<br>AREA |  |
|--------|-------------|-----------------|---------|--------|---------------|--|
| SQM    | SQFT        | SQM             | SQFT    | SQM    | SQFT          |  |
| 532.38 | 5730.49     | 232.62          | 2503.90 | 765.00 | 8234.39       |  |

Disclaimer: Plans, details and unit orientation included are indicative only and are subject to change by the developer/seller at its sole discretion without notice and/or liability. All images, including features, finishes, furnishings, view and scale are illustrative only. Final areas, orientation, dimensions, layout and materials may differ from those stated.

#### PORT DE LA MER Le Ciel

5 BEDROOM **BUILDING 1** 

APARTMENT TYPE 1-RF LEVEL RF







| UNIT NO. | 553    | JITE<br>REA | 0.000  | CONY<br>REA | TOTAL<br>AREA |         |
|----------|--------|-------------|--------|-------------|---------------|---------|
|          | SQM    | SQFT        | SQM    | SQFT        | SQM           | SQFT    |
| 703      | 532.38 | 5730.49     | 232.62 | 2503.90     | 765.00        | 8234.39 |

5 BEDROOM BUILDING 1 APARTMENT TYPE 2-LL
- LEVEL 7



| UNIT NO. | 950    | JITE<br>REA | 20000  | CONY    | TOTAL<br>AREA |          |
|----------|--------|-------------|--------|---------|---------------|----------|
|          | SQM    | SQFT        | SQM    | SQFT    | SQM           | SQFT     |
| 705      | 654.72 | 7047.35     | 397.25 | 4275.96 | 1051.97       | 11323.31 |



PROVISION FOR LIFT

#### PORT DE LA MER Le Ciel

5 BEDROOM BUILDING