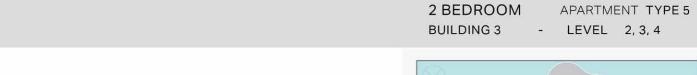

1 BEDROOM
BUILDING 3

APARTMENT TYPE 1
- LEVEL 1, 2, 3, 4, 5

| 1   | JNIT NO | ).  | SUITE<br>AREA |          | BALCONY<br>AREA |       | TOTAL<br>AREA |        |
|-----|---------|-----|---------------|----------|-----------------|-------|---------------|--------|
|     |         |     | SQM           | SQFT     | SQM             | SQFT  | SQM           | SQFT   |
| 101 | 201     | 301 | 60.64         | 1 738.51 | 6.00            | 75.24 | 75.60         | 813.75 |
| 401 | 501     |     | 68.61         |          | 6.99            |       |               |        |

1 BEDROOM APARTMENT TYPE 2
BUILDING 3 - LEVEL 1, 2, 3, 4, 5

| UNIT NO. |     | SUITE |        | BALCONY |       | TOTAL<br>AREA |        |
|----------|-----|-------|--------|---------|-------|---------------|--------|
|          |     | SQM   | SQFT   | SQM     | SQFT  | SQM           | SQFT   |
| 103      |     | 68.58 | 738.19 | 4.27    | 45.96 | 72.85         | 784.15 |
|          | 203 | 68.65 | 738.94 | 4.27    | 45.96 | 72.92         | 784.90 |
| 303      | 403 | 68.64 | 738.83 | 4.27    | 45.96 | 72.91         | 784.80 |
|          | 503 | 68.63 | 738.73 | 4.27    | 45.96 | 72.9          | 784.69 |

### PORT DE LA MER Le Ciel

| UNIT NO. |     |       | SUITE<br>AREA |        | 37563376 | CONY  | TOTAL<br>AREA |        |
|----------|-----|-------|---------------|--------|----------|-------|---------------|--------|
|          |     | SQM   | SQFT          | SQM    | SQFT     | SQM   | SQFT          |        |
| 104      |     | 68.79 | 740.45        | 5.41   | 58.23    | 74.20 | 798.68        |        |
| 204      | 304 | 404   | 68.85         | 741.10 | 5.41     | 58.23 | 74.26         | 799.33 |
| 504      | 602 |       | 00.85         |        |          |       |               |        |

1 BEDROOM APARTMENT TYPE 4 **BUILDING 3** - LEVEL 1, 2, 3, 4, 5, 6

| UNIT NO. |     | 100   | SUITE<br>AREA |      | BALCONY<br>AREA |       | TAL<br>REA |
|----------|-----|-------|---------------|------|-----------------|-------|------------|
|          |     | SQM   | SQFT          | SQM  | SQFT            | SQM   | SQFT       |
| 105      | 205 | 68.82 | 740.77        | 5.42 | 58.34           | 74.24 | 799.11     |
| 305      | 405 | 68.82 | 740.77        | 5.41 | 58.23           | 74.23 | 799.01     |
| 505      | 603 | 68.85 | 741.10        | 5.41 | 58.23           | 74.26 | 799.33     |