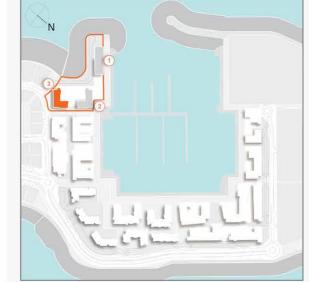

### **MASTER PLAN**

#### **LEGEND**

- C LA CÔTE
- R LA RIVE
- LE PONT
- V LA VOILE
- S LA SIRÈNE
- **C** LE CIEL
- HOTELS
- ▲ LA MER & PDLM ENTRIES
- **1** BEACH
- 2 MARINA
- 3 SUR LA MER
- 4 LAGUNA WATER PARK

- 5 LA MER BEACH
- 6 RESTAURANTS & RETAIL
- 7 DUBAI MARINE RESORT
- 8 PALM STRIP MALL
- 9 JUMEIRAH MOSQUE
- **10** JUMEIRAH CENTRE
- 11 THE VILLAGE MALL
- **12** JUMEIRAH PLAZA
- 13 CENTURY PLAZA
- **14** JUMEIRAH BEACH CENTER
- **15** BEACH ACCESS