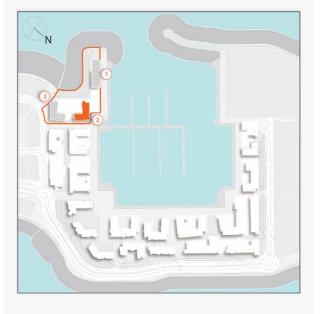

1 BEDROOM BUILDING 1 APARTMENT TYPE 1 LEVEL 1,2,3,4

| UNIT NO. |     |       | SUITE<br>AREA |        | BALCONY<br>AREA |       | TOTAL<br>AREA |        |
|----------|-----|-------|---------------|--------|-----------------|-------|---------------|--------|
|          |     | SQM   | SQFT          | SQM    | SQFT            | SQM   | SQFT          |        |
| 103      | 203 | 303   | 00.05         | 740.47 | 0.00            | 75.04 | 75.04         | 047.44 |
| 403      |     | 68.95 | 742.17        | 6.99   | 75.24           | 75.94 | 817.41        |        |