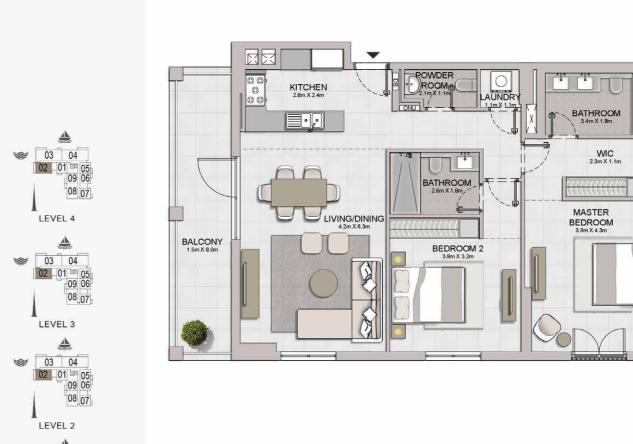

TOTAL
AREA
GM SQFT
51.97 11323.31

**BUILDING 2** 

1 BEDROOM APARTMENT TYPE 1
BUILDING 2 - LEVEL 1, 2, 3, 4, 5, 6

| ī   | JNIT NO | ) <u>.</u> | SUITE  |        | BALCONY<br>AREA |       | TOTAL<br>AREA |        |
|-----|---------|------------|--------|--------|-----------------|-------|---------------|--------|
|     |         |            | SQM    | SQFT   | SQM             | SQFT  | SQM           | SQFT   |
| 105 | 205     | 305        | 69.03  | 743.03 | 5.41            | 58.23 | 74.44         | 801.27 |
| 405 |         | 09.03      | 743.03 | 3.41   | 30.23           | 74.44 | 801.27        |        |
| 504 |         |            | 69.20  | 744.86 | 5.41            | 58.23 | 74.61         | 803.10 |
| 603 |         |            | 69.15  | 744.32 | 5.41            | 58.23 | 74.56         | 802.56 |