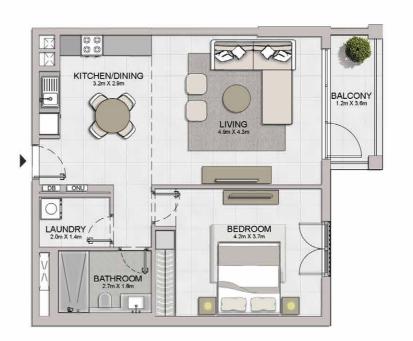

TOTAL
AREA
GM SQFT
51.97 11323.31

**BUILDING 2** 

1 BEDROOM APARTMENT TYPE 1
BUILDING 2 - LEVEL 1, 2, 3, 4, 5, 6

| ī   | JNIT NO | ) <u>.</u> | SUITE  |        | BALCONY<br>AREA |       | TOTAL<br>AREA |        |
|-----|---------|------------|--------|--------|-----------------|-------|---------------|--------|
|     |         |            | SQM    | SQFT   | SQM             | SQFT  | SQM           | SQFT   |
| 105 | 205     | 305        | 69.03  | 743.03 | 5.41            | 58.23 | 74.44         | 801.27 |
| 405 |         | 09.03      | 743.03 | 3.41   | 30.23           | 74.44 | 801.27        |        |
| 504 |         |            | 69.20  | 744.86 | 5.41            | 58.23 | 74.61         | 803.10 |
| 603 |         |            | 69.15  | 744.32 | 5.41            | 58.23 | 74.56         | 802.56 |