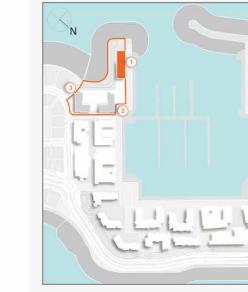

### **MASTER PLAN**

#### **LEGEND**

- C LA CÔTE
- R LA RIVE
- LE PONT
- V LA VOILE
- S LA SIRÈNE
- **C** LE CIEL
- HOTELS
- ▲ LA MER & PDLM ENTRIES
- **1** BEACH
- 2 MARINA
- 3 SUR LA MER
- 4 LAGUNA WATER PARK

- 5 LA MER BEACH
- 6 RESTAURANTS & RETAIL
- 7 DUBAI MARINE RESORT
- 8 PALM STRIP MALL
- 9 JUMEIRAH MOSQUE
- **10** JUMEIRAH CENTRE
- 11 THE VILLAGE MALL
- **12** JUMEIRAH PLAZA
- 13 CENTURY PLAZA
- **14** JUMEIRAH BEACH CENTER
- **15** BEACH ACCESS