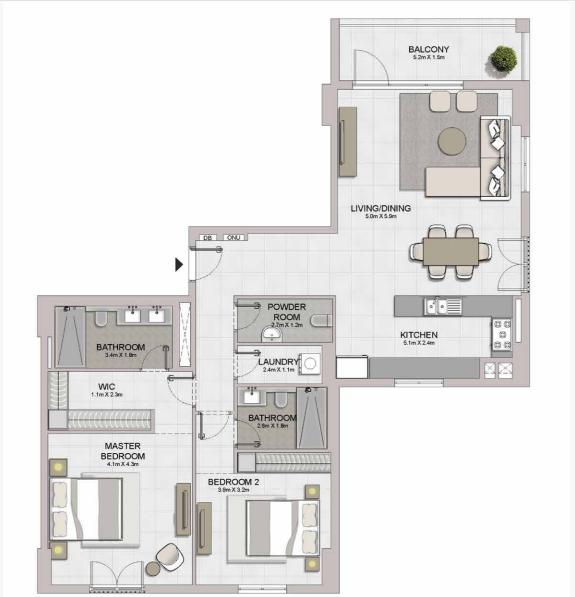

TERRACE 3.6m X 7.4m

LIVING/DINING 9.1m X 4.0m

2 BEDROOM **BUILDING 1** 

BEDROOM 2

MASTER BEDROOM 3.8m x 4.3m

BALCONY 3.8m X 1.5m

APARTMENT TYPE 6

LEVEL 3,4