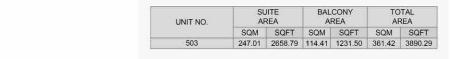

#### PORT DE LA MER Le Ciel

4 BEDROOM BUILDING 1 APARTMENT TYPE 1
LEVEL 5

4 BEDROOM BUILDING 1 APARTMENT TYPE 2
- LEVEL 6

| UNIT NO. | SUITE<br>AREA |         | BALCONY<br>AREA |        | TOTAL<br>AREA |        |
|----------|---------------|---------|-----------------|--------|---------------|--------|
|          | SQM           | SQFT    | SQM             | SQFT   | SQM           | SQFT   |
| 603      | 247.01        | 2658.79 | 48.72           | 524.42 | 295.73        | 3183.2 |