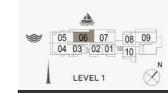

1 BEDROOM BUILDING 1 APARTMENT TYPE 1 LEVEL 1,2,3,4

| UNIT NO. |     |       | SUITE<br>AREA |        | BALCONY<br>AREA |       | TOTAL<br>AREA |        |
|----------|-----|-------|---------------|--------|-----------------|-------|---------------|--------|
|          |     | SQM   | SQFT          | SQM    | SQFT            | SQM   | SQFT          |        |
| 103      | 203 | 303   | 00.05         | 740.47 | 0.00            | 75.04 | 75.04         | 047.44 |
| 403      |     | 68.95 | 742.17        | 6.99   | 75.24           | 75.94 | 817.41        |        |

04 05 06 07 08 03 02 01 10 09 08

04 05 06 07 08 03 02 01 10 09 08

LEVEL 6

LEVEL 5

05 06 07 08 09 04 03 x 02 01 x 12 1110

LEVEL 4

05 06 07 08 09 04 03 02 01 12 110

LEVEL 3

05 06 07 08 09 04 03 02 01 12 1110

LEVEL 2

1 BEDROOM BUILDING 1 APARTMENT TYPE 2 LEVEL 2,3,4,5,6

| UNIT NO. |     |     |       | SUITE<br>AREA |      | BALCONY<br>AREA |       | TOTAL<br>AREA |  |
|----------|-----|-----|-------|---------------|------|-----------------|-------|---------------|--|
|          |     |     | SQM   | SQFT          | SQM  | SQFT            | SQM   | SQFT          |  |
| 211      | 311 | 411 | 68.84 | 34 740 99     | 4.27 | 45 96           | 73.11 | 786 95        |  |
| 509      | 609 | 609 | 00.84 | 740.99        | 4.21 | 45.90           | 73.11 | 700.93        |  |