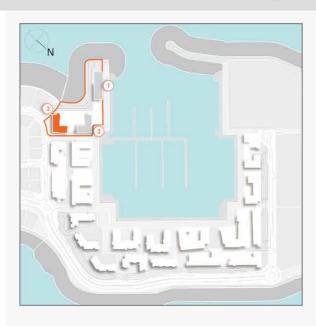

### **MASTER PLAN**

#### **LEGEND**

- C LA CÔTE
- R LA RIVE
- LE PONT
- V LA VOILE
- S LA SIRÈNE
- **C** LE CIEL
- HOTELS
- ▲ LA MER & PDLM ENTRIES
- **1** BEACH
- 2 MARINA
- 3 SUR LA MER
- 4 LAGUNA WATER PARK

- 5 LA MER BEACH
- 6 RESTAURANTS & RETAIL
- 7 DUBAI MARINE RESORT
- 8 PALM STRIP MALL
- 9 JUMEIRAH MOSQUE
- **10** JUMEIRAH CENTRE
- 11 THE VILLAGE MALL
- **12** JUMEIRAH PLAZA
- 13 CENTURY PLAZA
- **14** JUMEIRAH BEACH CENTER
- **15** BEACH ACCESS