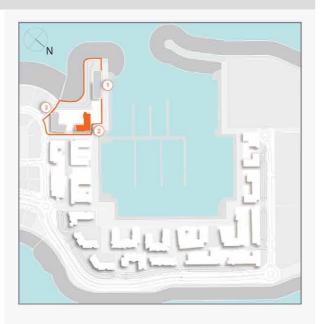

### **MASTER PLAN**

#### **LEGEND**

- C LA CÔTE
- R LA RIVE
- LE PONT
- V LA VOILE
- S LA SIRÈNE
- **C** LE CIEL
- HOTELS
- ▲ LA MER & PDLM ENTRIES
- **1** BEACH
- 2 MARINA
- 3 SUR LA MER
- 4 LAGUNA WATER PARK

- 5 LA MER BEACH
- 6 RESTAURANTS & RETAIL
- 7 DUBAI MARINE RESORT
- 8 PALM STRIP MALL
- 9 JUMEIRAH MOSQUE
- **10** JUMEIRAH CENTRE
- 11 THE VILLAGE MALL
- **12** JUMEIRAH PLAZA
- 13 CENTURY PLAZA
- **14** JUMEIRAH BEACH CENTER
- **15** BEACH ACCESS