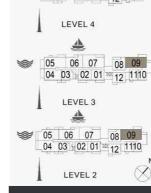

04 05 06 07 08 03 02 01 10 09 08

04 05 06 07 08 03 02 01 10 09 08

LEVEL 6

LEVEL 5

05 06 07 08 09 04 03 x 02 01 x 12 1110

LEVEL 4

05 06 07 08 09 04 03 02 01 12 110

LEVEL 3

05 06 07 08 09 04 03 02 01 12 1110

LEVEL 2

1 BEDROOM BUILDING 1 APARTMENT TYPE 2 LEVEL 2,3,4,5,6

| UNIT NO. |     |     |       | SUITE<br>AREA |      | BALCONY<br>AREA |       | TOTAL<br>AREA |  |
|----------|-----|-----|-------|---------------|------|-----------------|-------|---------------|--|
|          |     |     | SQM   | SQFT          | SQM  | SQFT            | SQM   | SQFT          |  |
| 211      | 311 | 411 | 68.84 | 34 740 99     | 4.27 | 45 96           | 73.11 | 786 95        |  |
| 509      | 609 | 609 | 00.84 | 740.99        | 4.21 | 45.90           | 73.11 | 700.93        |  |