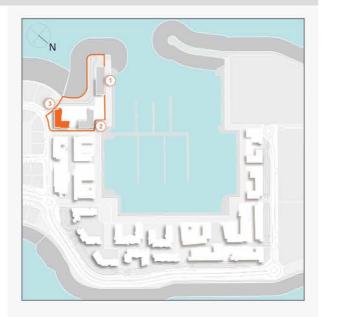

### **MASTER PLAN**

#### **LEGEND**

- C LA CÔTE
- R LA RIVE
- LE PONT
- V LA VOILE
- S LA SIRÈNE
- **C** LE CIEL
- HOTELS
- ▲ LA MER & PDLM ENTRIES
- **1** BEACH
- 2 MARINA
- 3 SUR LA MER
- 4 LAGUNA WATER PARK

- 5 LA MER BEACH
- 6 RESTAURANTS & RETAIL
- 7 DUBAI MARINE RESORT
- 8 PALM STRIP MALL
- 9 JUMEIRAH MOSQUE
- **10** JUMEIRAH CENTRE
- 11 THE VILLAGE MALL
- **12** JUMEIRAH PLAZA
- 13 CENTURY PLAZA
- **14** JUMEIRAH BEACH CENTER
- **15** BEACH ACCESS