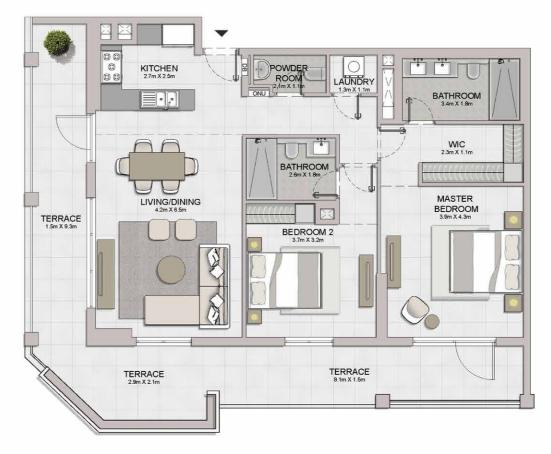

LAUNDRY 0.9m X 1.1m

BEDROOM 2 3.8m X 3.2m

BATHROOM

LIVING/DINING 4.2m X 6.5m

KITCHEN 2.7m X 2.7m

TERRACE 1.5m X 9.3m