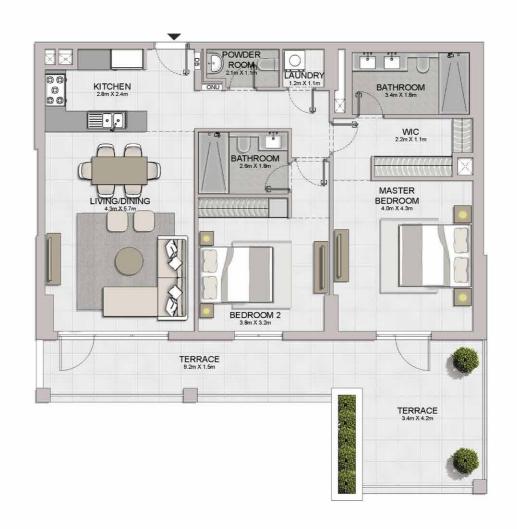

1 BEDROOM BUILDING 1 APARTMENT TYPE 1 LEVEL 1,2,3,4

| UNIT NO. |     |       | SUITE<br>AREA |        | BALCONY<br>AREA |       | TOTAL<br>AREA |        |
|----------|-----|-------|---------------|--------|-----------------|-------|---------------|--------|
|          |     | SQM   | SQFT          | SQM    | SQFT            | SQM   | SQFT          |        |
| 103      | 203 | 303   | 00.05         | 740.47 | 0.00            | 75.04 | 75.04         | 047.44 |
| 403      |     | 68.95 | 742.17        | 6.99   | 75.24           | 75.94 | 817.41        |        |

04 05 06 07 08 03 02 01 10 09 08

04 05 06 07 08 03 02 01 10 09 08

LEVEL 6

LEVEL 5

05 06 07 08 09 04 03 x 02 01 x 12 1110

LEVEL 4

05 06 07 08 09 04 03 02 01 12 110

LEVEL 3

05 06 07 08 09 04 03 02 01 12 1110

LEVEL 2

1 BEDROOM BUILDING 1 APARTMENT TYPE 2 LEVEL 2,3,4,5,6

| UNIT NO. |     |     |       | SUITE<br>AREA |      | BALCONY<br>AREA |       | TOTAL<br>AREA |  |
|----------|-----|-----|-------|---------------|------|-----------------|-------|---------------|--|
|          |     |     | SQM   | SQFT          | SQM  | SQFT            | SQM   | SQFT          |  |
| 211      | 311 | 411 | 68.84 | 34 740 99     | 4.27 | 45 96           | 73.11 | 786 95        |  |
| 509      | 609 | 609 | 00.84 | 740.99        | 4.21 | 45.90           | 73.11 | 700.93        |  |