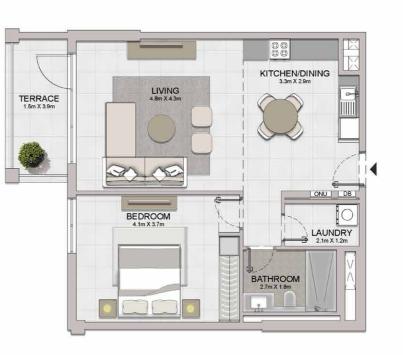

1 BEDROOM BUILDING 1 APARTMENT TYPE 1 LEVEL 1,2,3,4

| UNIT NO. |     |       | SUITE<br>AREA |        | BALCONY<br>AREA |       | TOTAL<br>AREA |        |
|----------|-----|-------|---------------|--------|-----------------|-------|---------------|--------|
|          |     | SQM   | SQFT          | SQM    | SQFT            | SQM   | SQFT          |        |
| 103      | 203 | 303   | 00.05         | 740.47 | 0.00            | 75.04 | 75.04         | 047.44 |
| 403      |     | 68.95 | 742.17        | 6.99   | 75.24           | 75.94 | 817.41        |        |