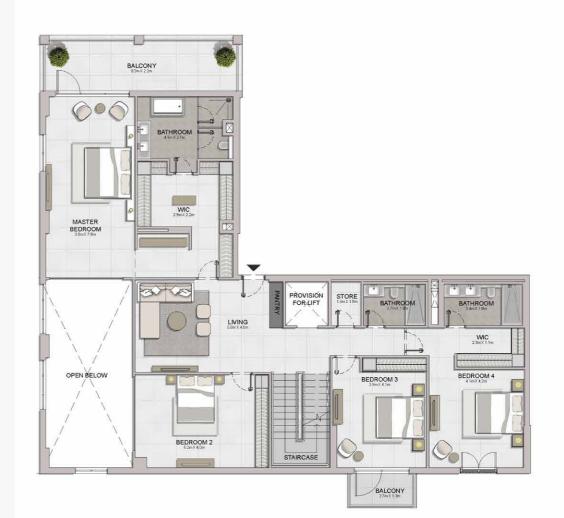

|            | 507      | 492.10 | 5296.92     | 181.27 | 1951.17 | 673.37 | 7248.09     |
| 06      | NI CONTRACTOR OF THE CONTRACTO |            |          |        |             |        |         |        |             |

Disclaimer: Plans, details and unit orientation included are indicative only and are subject to change by the developer/seller at its sole discretion without notice and/or liability. All images, including features, finishes, furnishings, view and scale are illustrative only. Final areas, orientation, dimensions, layout and materials may differ from those stated.

### PORT DE LA MER Le Ciel











5 BEDROOM

APARTMENT TYPE 1

BUILDING 3 - LEVEL 7





| UNIT NO. | 100    | SUITE   |        | BALCONY<br>AREA |        | TOTAL<br>AREA |  |
|----------|--------|---------|--------|-----------------|--------|---------------|--|
|          | SQM    | SQFT    | SQM    | SQFT            | SQM    | SQFT          |  |
| 507      | 492.10 | 5296.92 | 181.27 | 1951.17         | 673.37 | 7248.09       |  |