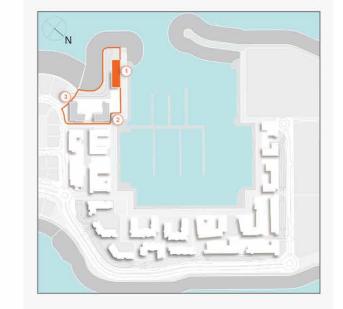

### **MASTER PLAN**

#### **LEGEND**

- C LA CÔTE
- R LA RIVE
- LE PONT
- V LA VOILE
- S LA SIRÈNE
- **C** LE CIEL
- HOTELS
- ▲ LA MER & PDLM ENTRIES
- **1** BEACH
- 2 MARINA
- 3 SUR LA MER
- 4 LAGUNA WATER PARK

- 5 LA MER BEACH
- 6 RESTAURANTS & RETAIL
- 7 DUBAI MARINE RESORT
- 8 PALM STRIP MALL
- 9 JUMEIRAH MOSQUE
- **10** JUMEIRAH CENTRE
- 11 THE VILLAGE MALL
- **12** JUMEIRAH PLAZA
- 13 CENTURY PLAZA
- **14** JUMEIRAH BEACH CENTER
- **15** BEACH ACCESS