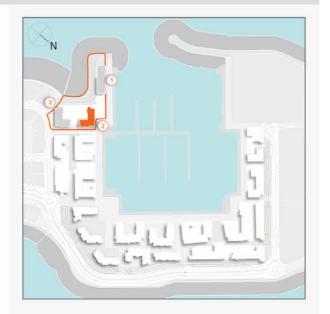

### **MASTER PLAN**

#### **LEGEND**

- C LA CÔTE
- R LA RIVE
- LE PONT
- V LA VOILE
- S LA SIRÈNE
- **C** LE CIEL
- HOTELS
- ▲ LA MER & PDLM ENTRIES
- **1** BEACH
- 2 MARINA
- 3 SUR LA MER
- 4 LAGUNA WATER PARK

- 5 LA MER BEACH
- 6 RESTAURANTS & RETAIL
- 7 DUBAI MARINE RESORT
- 8 PALM STRIP MALL
- 9 JUMEIRAH MOSQUE
- **10** JUMEIRAH CENTRE
- 11 THE VILLAGE MALL
- **12** JUMEIRAH PLAZA
- 13 CENTURY PLAZA
- **14** JUMEIRAH BEACH CENTER
- **15** BEACH ACCESS