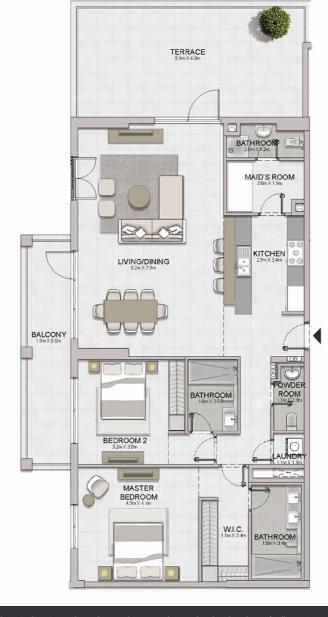

MASTER

BEDROOM 4.0m X 5.7m

BALCONY 8.0m X 1.7m

LIVING/DINING 4.1m X 5.7m

| j   | UNIT NO. | 1000   | SUITE<br>AREA |       | BALCONY<br>AREA |        | TOTAL<br>AREA |  |
|-----|----------|--------|---------------|-------|-----------------|--------|---------------|--|
|     |          | SQM    | SQFT          | SQM   | SQFT            | SQM    | SQFT          |  |
| 504 | 604      | 104.32 | 1122.89       | 15.59 | 167.81          | 119.91 | 1290.70       |  |