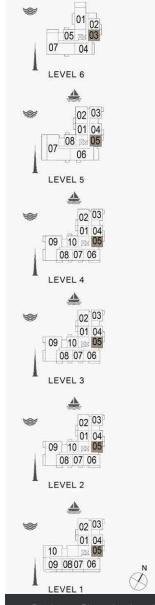

1 BEDROOM BUILDING 1 APARTMENT TYPE 1 LEVEL 1,2,3,4

| UNIT NO. |     |       | SUITE<br>AREA |        | BALCONY<br>AREA |       | TOTAL<br>AREA |        |
|----------|-----|-------|---------------|--------|-----------------|-------|---------------|--------|
|          |     | SQM   | SQFT          | SQM    | SQFT            | SQM   | SQFT          |        |
| 103      | 203 | 303   | 00.05         | 740.47 | 0.00            | 75.04 | 75.04         | 047.44 |
| 403      |     | 68.95 | 742.17        | 6.99   | 75.24           | 75.94 | 817.41        |        |

04 05 06 07 08 03 02 01 10 09 08

04 05 06 07 08 03 02 01 10 09 08

LEVEL 6

LEVEL 5

05 06 07 08 09 04 03 x 02 01 x 12 1110

LEVEL 4

05 06 07 08 09 04 03 02 01 12 110

LEVEL 3

05 06 07 08 09 04 03 02 01 12 1110

LEVEL 2

1 BEDROOM BUILDING 1 APARTMENT TYPE 2 LEVEL 2,3,4,5,6

| UNIT NO. |     |     |       | SUITE<br>AREA |      | BALCONY<br>AREA |       | TOTAL<br>AREA |  |
|----------|-----|-----|-------|---------------|------|-----------------|-------|---------------|--|
|          |     |     | SQM   | SQFT          | SQM  | SQFT            | SQM   | SQFT          |  |
| 211      | 311 | 411 | 68.84 | 34 740 99     | 4.27 | 45 96           | 73.11 | 786 95        |  |
| 509      | 609 | 609 | 00.84 | 740.99        | 4.21 | 45.90           | 73.11 | 700.93        |  |