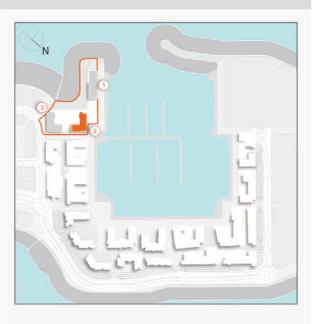

### **MASTER PLAN**

#### **LEGEND**

- C LA CÔTE
- R LA RIVE
- LE PONT
- V LA VOILE
- S LA SIRÈNE
- **C** LE CIEL
- HOTELS
- ▲ LA MER & PDLM ENTRIES
- **1** BEACH
- 2 MARINA
- 3 SUR LA MER
- 4 LAGUNA WATER PARK

- 5 LA MER BEACH
- 6 RESTAURANTS & RETAIL
- 7 DUBAI MARINE RESORT
- 8 PALM STRIP MALL
- 9 JUMEIRAH MOSQUE
- **10** JUMEIRAH CENTRE
- 11 THE VILLAGE MALL
- **12** JUMEIRAH PLAZA
- 13 CENTURY PLAZA
- **14** JUMEIRAH BEACH CENTER
- **15** BEACH ACCESS