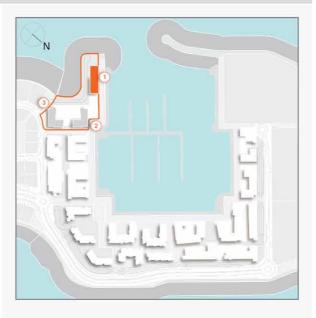

### **MASTER PLAN**

#### **LEGEND**

- C LA CÔTE
- R LA RIVE
- LE PONT
- V LA VOILE
- S LA SIRÈNE
- **C** LE CIEL
- HOTELS
- ▲ LA MER & PDLM ENTRIES
- **1** BEACH
- 2 MARINA
- 3 SUR LA MER
- 4 LAGUNA WATER PARK

- 5 LA MER BEACH
- 6 RESTAURANTS & RETAIL
- 7 DUBAI MARINE RESORT
- 8 PALM STRIP MALL
- 9 JUMEIRAH MOSQUE
- **10** JUMEIRAH CENTRE
- 11 THE VILLAGE MALL
- **12** JUMEIRAH PLAZA
- 13 CENTURY PLAZA
- **14** JUMEIRAH BEACH CENTER
- **15** BEACH ACCESS