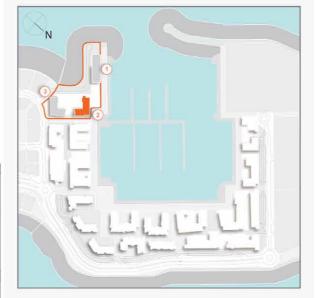

### **MASTER PLAN**

#### **LEGEND**

- C LA CÔTE
- R LA RIVE
- LE PONT
- V LA VOILE
- S LA SIRÈNE
- **C** LE CIEL
- HOTELS
- ▲ LA MER & PDLM ENTRIES
- **1** BEACH
- 2 MARINA
- 3 SUR LA MER
- 4 LAGUNA WATER PARK

- 5 LA MER BEACH
- 6 RESTAURANTS & RETAIL
- 7 DUBAI MARINE RESORT
- 8 PALM STRIP MALL
- 9 JUMEIRAH MOSQUE
- **10** JUMEIRAH CENTRE
- 11 THE VILLAGE MALL
- **12** JUMEIRAH PLAZA
- 13 CENTURY PLAZA
- **14** JUMEIRAH BEACH CENTER
- **15** BEACH ACCESS