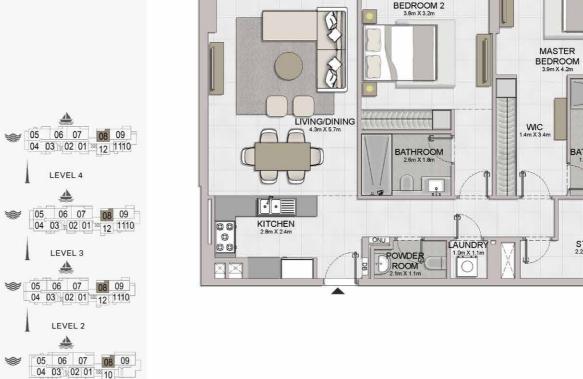

04 05 06 07 08 03 02 01 10 09 08

04 05 06 07 08 03 02 01 10 09 08

LEVEL 6

LEVEL 5

05 06 07 08 09 04 03 x 02 01 x 12 1110

LEVEL 4

05 06 07 08 09 04 03 02 01 12 110

LEVEL 3

05 06 07 08 09 04 03 02 01 12 1110

LEVEL 2

1 BEDROOM BUILDING 1 APARTMENT TYPE 2 LEVEL 2,3,4,5,6

| UNIT NO. |     |     |       | SUITE<br>AREA |      | BALCONY<br>AREA |       | TOTAL<br>AREA |  |
|----------|-----|-----|-------|---------------|------|-----------------|-------|---------------|--|
|          |     |     | SQM   | SQFT          | SQM  | SQFT            | SQM   | SQFT          |  |
| 211      | 311 | 411 | 68.84 | 34 740 99     | 4.27 | 45 96           | 73.11 | 786 95        |  |
| 509      | 609 | 609 | 00.84 | 740.99        | 4.21 | 45.90           | 73.11 | 700.93        |  |