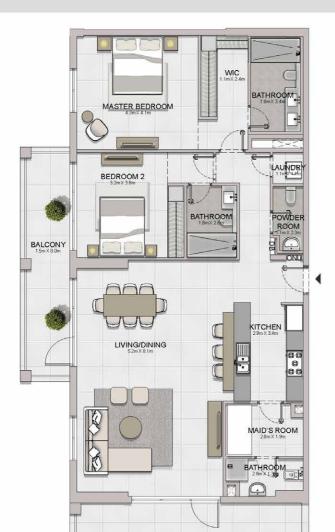

TERRACE 3.6m X 7.4m

LIVING/DINING 9.1m X 4.0m

2 BEDROOM **BUILDING 1** 

BEDROOM 2

MASTER BEDROOM 3.8m x 4.3m

BALCONY 3.8m X 1.5m

APARTMENT TYPE 6

LEVEL 3,4

MASTER

BEDROOM 4.0m X 5.7m

BALCONY 8.0m X 1.7m

LIVING/DINING 4.1m X 5.7m

| j   | UNIT NO. | 1000   | SUITE<br>AREA |       | BALCONY<br>AREA |        | TOTAL<br>AREA |  |
|-----|----------|--------|---------------|-------|-----------------|--------|---------------|--|
|     |          | SQM    | SQFT          | SQM   | SQFT            | SQM    | SQFT          |  |
| 504 | 604      | 104.32 | 1122.89       | 15.59 | 167.81          | 119.91 | 1290.70       |  |

04 05 06 07 08 03 02 01 × 10 09

04 05 06 07 08 03 02 01 10 09

05 06 07 08 09 04 03 02 01 12 1110

BEDROOM 2

MASTER BEDROOM 3.9m X 6.3m

WC 22m X 1.1m

BATHROOM 3.4m X 1.8m BEDROOM 3

MAID'S ROOM 2.9m X 1.9m

POWDER ROOM 1.6m X 1.9m