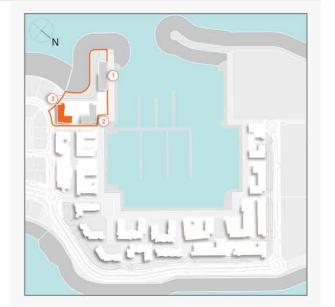

### **MASTER PLAN**

#### **LEGEND**

- C LA CÔTE
- R LA RIVE
- LE PONT
- V LA VOILE
- S LA SIRÈNE
- **C** LE CIEL
- HOTELS
- ▲ LA MER & PDLM ENTRIES
- **1** BEACH
- 2 MARINA
- 3 SUR LA MER
- 4 LAGUNA WATER PARK

- 5 LA MER BEACH
- 6 RESTAURANTS & RETAIL
- 7 DUBAI MARINE RESORT
- 8 PALM STRIP MALL
- 9 JUMEIRAH MOSQUE
- **10** JUMEIRAH CENTRE
- 11 THE VILLAGE MALL
- **12** JUMEIRAH PLAZA
- 13 CENTURY PLAZA
- **14** JUMEIRAH BEACH CENTER
- **15** BEACH ACCESS