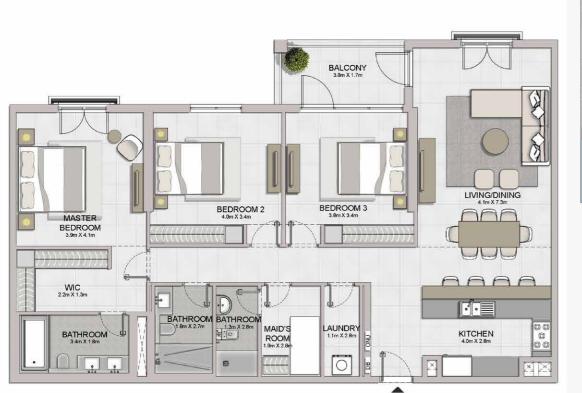

MASTER

BEDROOM 4.0m X 5.7m

BALCONY 8.0m X 1.7m

LIVING/DINING 4.1m X 5.7m

| j   | UNIT NO. | 1000   | SUITE<br>AREA |       | BALCONY<br>AREA |        | TOTAL<br>AREA |  |
|-----|----------|--------|---------------|-------|-----------------|--------|---------------|--|
|     |          | SQM    | SQFT          | SQM   | SQFT            | SQM    | SQFT          |  |
| 504 | 604      | 104.32 | 1122.89       | 15.59 | 167.81          | 119.91 | 1290.70       |  |