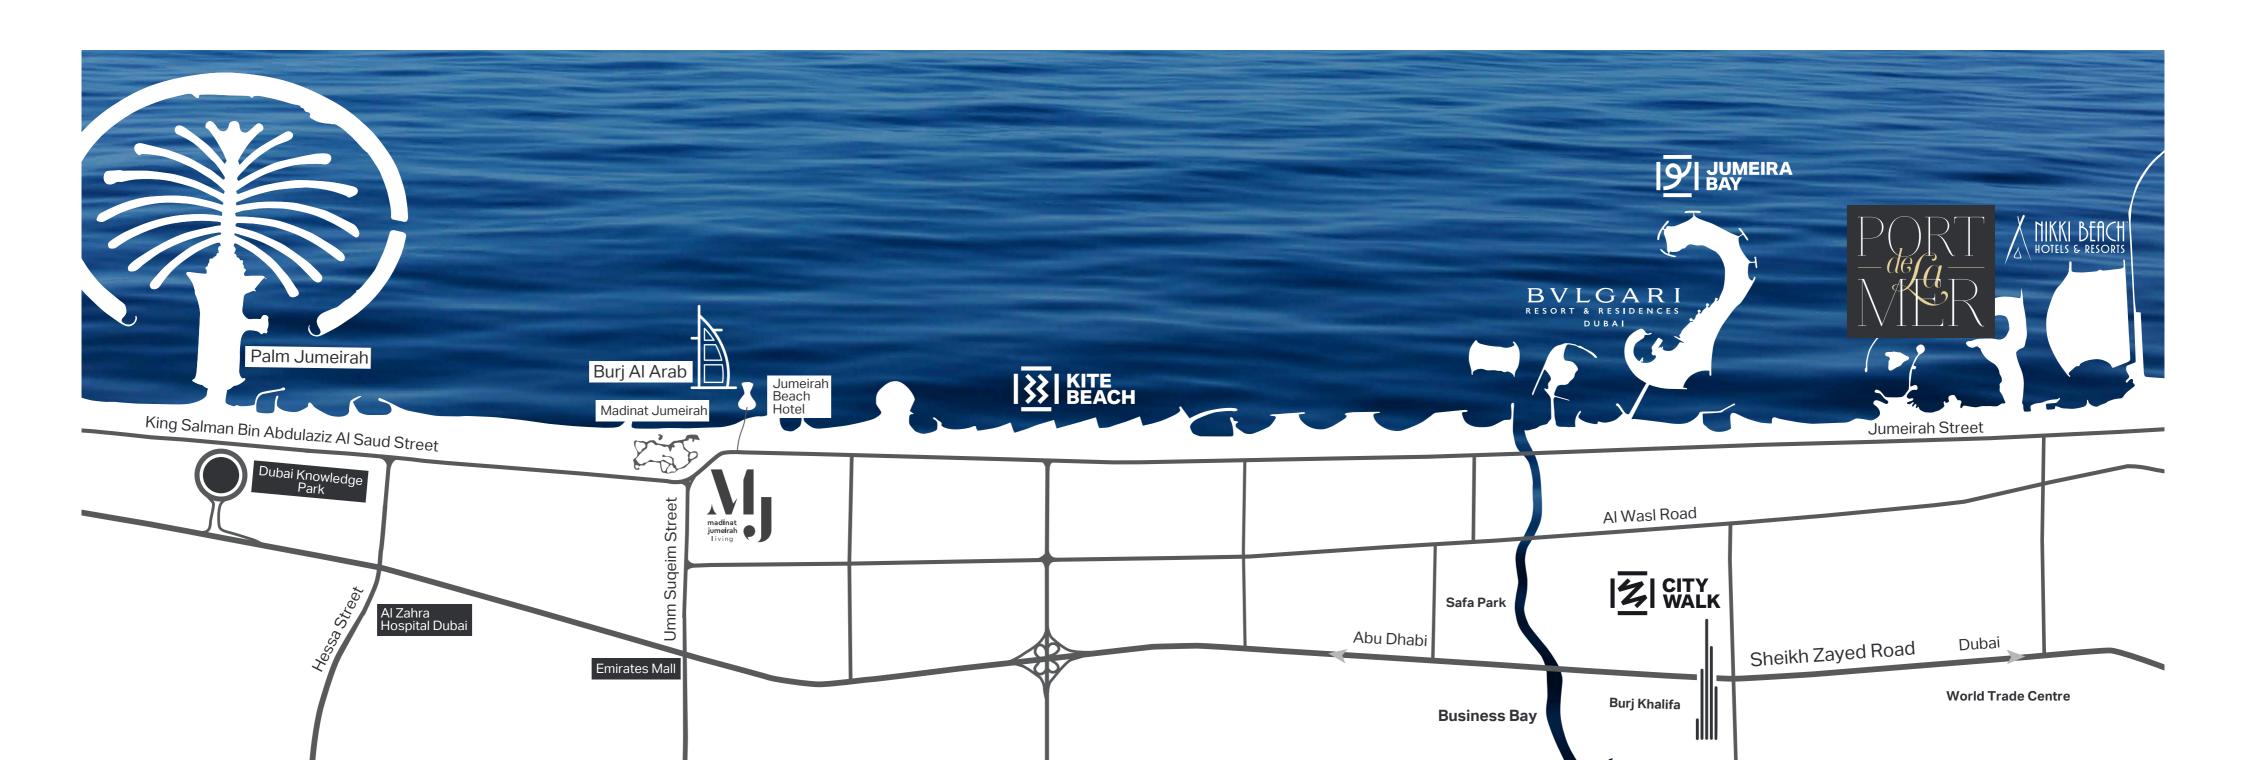

## CONNECTIVITY

Port de La Mer is easily accessible from all major road links. Located within La Mer and only minutes away from City Walk, this seaside destination has everything one could desire within close vicinity. Dubai International Airport is only a short drive away, and for those who enjoy the glitz and glamour of the city, shopping, leisure and dining experiences are also at your doorstep.

5 minutes to La Mer

15 minutes

to Dubai International Airport

10 minutes to Downtown Dubai

45 minutes

to Al Maktoum International Airport

10 minutes to City Walk