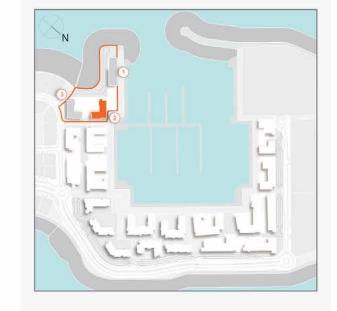

### **MASTER PLAN**

#### **LEGEND**

- C LA CÔTE
- R LA RIVE
- LE PONT
- V LA VOILE
- S LA SIRÈNE
- **C** LE CIEL
- HOTELS
- ▲ LA MER & PDLM ENTRIES
- **1** BEACH
- 2 MARINA
- 3 SUR LA MER
- 4 LAGUNA WATER PARK

- 5 LA MER BEACH
- 6 RESTAURANTS & RETAIL
- 7 DUBAI MARINE RESORT
- 8 PALM STRIP MALL
- 9 JUMEIRAH MOSQUE
- **10** JUMEIRAH CENTRE
- 11 THE VILLAGE MALL
- **12** JUMEIRAH PLAZA
- 13 CENTURY PLAZA
- **14** JUMEIRAH BEACH CENTER
- **15** BEACH ACCESS