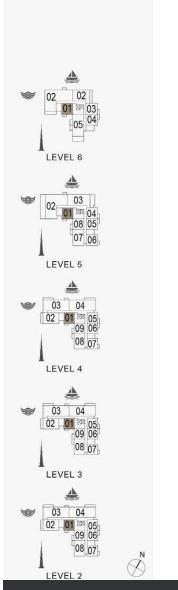

1 BEDROOM BUILDING 1 APARTMENT TYPE 1 LEVEL 1,2,3,4

| UNIT NO. |     |       | SUITE<br>AREA |        | BALCONY<br>AREA |       | TOTAL<br>AREA |        |
|----------|-----|-------|---------------|--------|-----------------|-------|---------------|--------|
|          |     | SQM   | SQFT          | SQM    | SQFT            | SQM   | SQFT          |        |
| 103      | 203 | 303   | 00.05         | 740.47 | 0.00            | 75.04 | 75.04         | 047.44 |
| 403      |     | 68.95 | 742.17        | 6.99   | 75.24           | 75.94 | 817.41        |        |