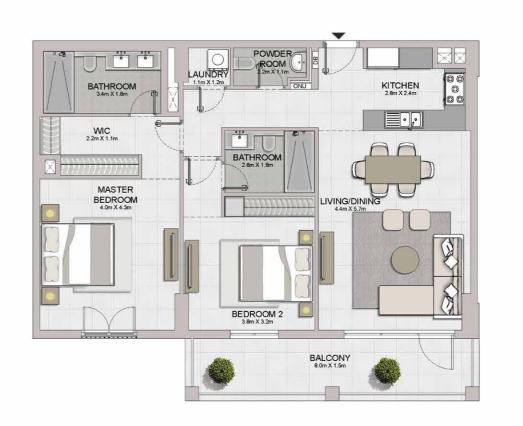

### PORT DE LA MER Le Ciel

| UNIT NO. |     | SUITE<br>AREA |         | BALCONY<br>AREA |        | TOTAL<br>AREA |         |
|----------|-----|---------------|---------|-----------------|--------|---------------|---------|
|          |     | SQM           | SQFT    | SQM             | SQFT   | SQM           | SQFT    |
| 101      | 202 | 105.87        | 1139.58 | 13.97           | 150.37 | 119.84        | 1289.95 |
| 302      | 402 | 105.88        | 1139.68 | 13.97           | 150.37 | 119.85        | 1290.05 |