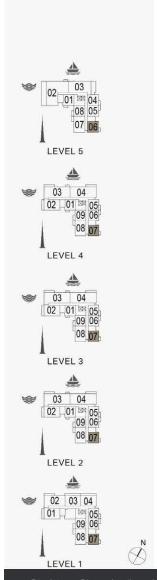

TOTAL
AREA
GM SQFT
51.97 11323.31

**BUILDING 2** 

1 BEDROOM APARTMENT TYPE 1
BUILDING 2 - LEVEL 1, 2, 3, 4, 5, 6

| ī   | JNIT NO | ) <u>.</u> | SUITE  |        | BALCONY<br>AREA |       | TOTAL<br>AREA |        |
|-----|---------|------------|--------|--------|-----------------|-------|---------------|--------|
|     |         |            | SQM    | SQFT   | SQM             | SQFT  | SQM           | SQFT   |
| 105 | 205     | 305        | 69.03  | 743.03 | 5.41            | 58.23 | 74.44         | 801.27 |
| 405 |         | 09.03      | 743.03 | 3.41   | 30.23           | 74.44 | 801.27        |        |
| 504 |         |            | 69.20  | 744.86 | 5.41            | 58.23 | 74.61         | 803.10 |
| 603 |         |            | 69.15  | 744.32 | 5.41            | 58.23 | 74.56         | 802.56 |