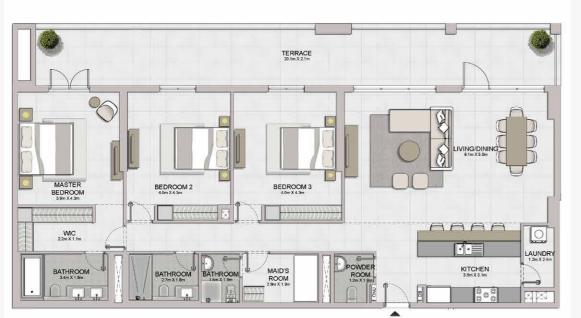

04 05 06 07 08 03 02 01 × 10 09

04 05 06 07 08 03 02 01 10 09

05 06 07 08 09 04 03 02 01 12 1110

BEDROOM 2

MASTER BEDROOM 3.9m X 6.3m

WC 22m X 1.1m

BATHROOM 3.4m X 1.8m BEDROOM 3

MAID'S ROOM 2.9m X 1.9m

POWDER ROOM 1.6m X 1.9m