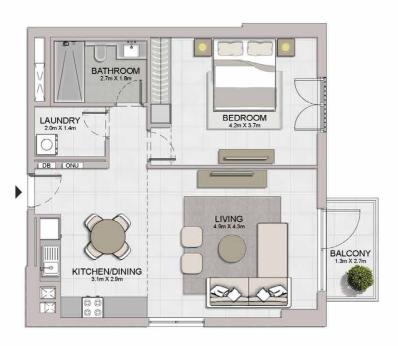

1 BEDROOM BUILDING 1 APARTMENT TYPE 1 LEVEL 1,2,3,4

| UNIT NO. |     |       | SUITE<br>AREA |        | BALCONY<br>AREA |       | TOTAL<br>AREA |        |
|----------|-----|-------|---------------|--------|-----------------|-------|---------------|--------|
|          |     | SQM   | SQFT          | SQM    | SQFT            | SQM   | SQFT          |        |
| 103      | 203 | 303   | 00.05         | 740.47 | 0.00            | 75.04 | 75.04         | 047.44 |
| 403      |     | 68.95 | 742.17        | 6.99   | 75.24           | 75.94 | 817.41        |        |