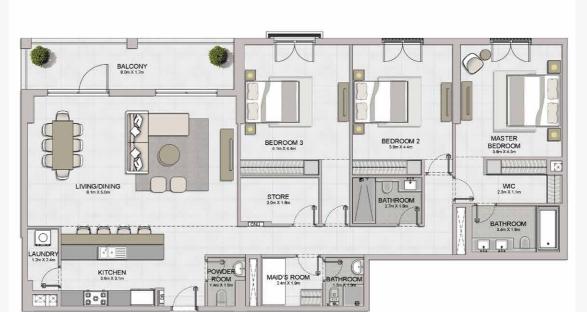

LEVEL 1

APARTMENT TYPE 3 LEVEL 1,2,3,4

BALCONY 8.0m X 1.7m

| 9   | JNIT NO | ),     | SUITE<br>AREA |         | BALCONY<br>AREA |        | TOTAL<br>AREA |         |
|-----|---------|--------|---------------|---------|-----------------|--------|---------------|---------|
|     |         |        | SQM           | SQFT    | SQM             | SQFT   | SQM           | SQFT    |
| 108 | 208     | 308    | 440.00        | 4044.04 | 15 93           | 474 17 | 400.70        | 4000.00 |
| 408 |         | 112.86 | 1214.81       | 15.93   | 171.47          | 128.79 | 1386.28       |         |