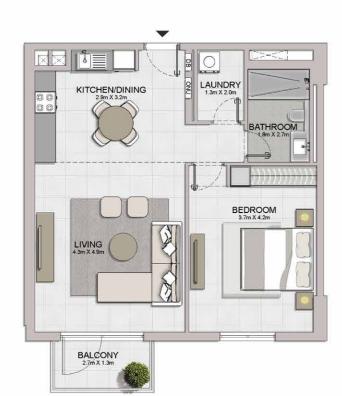

1 BEDROOM BUILDING 1 APARTMENT TYPE 1 LEVEL 1,2,3,4

| UNIT NO. |     |       | SUITE<br>AREA |        | BALCONY<br>AREA |       | TOTAL<br>AREA |        |
|----------|-----|-------|---------------|--------|-----------------|-------|---------------|--------|
|          |     | SQM   | SQFT          | SQM    | SQFT            | SQM   | SQFT          |        |
| 103      | 203 | 303   | 00.05         | 740.47 | 0.00            | 75.04 | 75.04         | 047.44 |
| 403      |     | 68.95 | 742.17        | 6.99   | 75.24           | 75.94 | 817.41        |        |