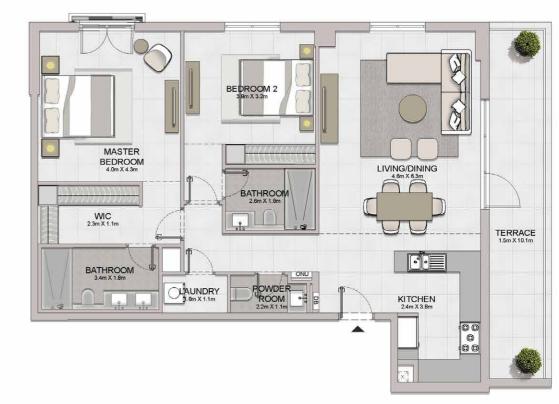

m X 2 fm  |

| UNIT NO. | 1 20   | JITE<br>REA | 2000203 | CONY<br>REA | TOTAL<br>AREA |         |
|----------|--------|-------------|---------|-------------|---------------|---------|
|          | SQM    | SQFT        | SQM     | SQFT        | SQM           | SQFT    |
| 503      | 147.69 | 1589.72     | 35.70   | 384.27      | 183.39        | 1973.99 |

Disclaimer: Plans, details and unit orientation included are indicative only and are subject to change by the developer/seller at its sole discretion without notice and/or liability. All images, including features, finishes, furnishings, view and scale are illustrative only. Final areas, orientation, dimensions, layout and materials may differ from those stated.

## PORT DE LA MER Le Ciel

2 BEDROOM APARTMENT TYPE 7
BUILDING 2 - LEVEL 6







| UNIT NO. | SUITE<br>AREA |         | BALCONY<br>AREA |        | TOTAL<br>AREA |         |
|----------|---------------|---------|-----------------|--------|---------------|---------|
|          | SQM           | SQFT    | SQM             | SQFT   | SQM           | SQFT    |
| 602      | 114.35        | 1230.85 | 17.64           | 189.88 | 131.99        | 1420.73 |



2 BEDROOM APARTMENT TYPE 8
BUILDING 2 - LEVEL 6



| UNIT NO. | 1000   | JITE<br>REA |       | CONY   | TOTAL<br>AREA |         |
|----------|--------|-------------|-------|--------|---------------|---------|
|          | SQM    | SQFT        | SQM   | SQFT   | SQM           | SQFT    |
| 605      | 140.67 | 1514.16     | 47.06 | 506.55 | 187.73        | 2020.71 |

Disclaimer: Plans, details and unit orientation include