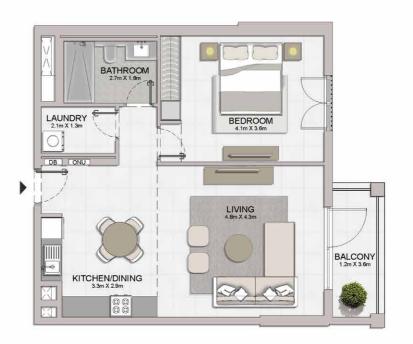

1 BEDROOM APARTMENT TYPE 4 **BUILDING 3** - LEVEL 1, 2, 3, 4, 5, 6

| UNIT NO. |     | 100   | SUITE<br>AREA |      | BALCONY<br>AREA |       | TAL<br>REA |
|----------|-----|-------|---------------|------|-----------------|-------|------------|
|          |     | SQM   | SQFT          | SQM  | SQFT            | SQM   | SQFT       |
| 105      | 205 | 68.82 | 740.77        | 5.42 | 58.34           | 74.24 | 799.11     |
| 305      | 405 | 68.82 | 740.77        | 5.41 | 58.23           | 74.23 | 799.01     |
| 505      | 603 | 68.85 | 741.10        | 5.41 | 58.23           | 74.26 | 799.33     |