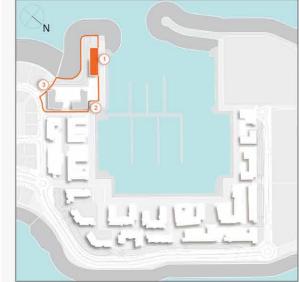

### **MASTER PLAN**

#### **LEGEND**

- C LA CÔTE
- R LA RIVE
- LE PONT
- V LA VOILE
- S LA SIRÈNE
- **C** LE CIEL
- HOTELS
- ▲ LA MER & PDLM ENTRIES
- **1** BEACH
- 2 MARINA
- 3 SUR LA MER
- 4 LAGUNA WATER PARK

- 5 LA MER BEACH
- 6 RESTAURANTS & RETAIL
- 7 DUBAI MARINE RESORT
- 8 PALM STRIP MALL
- 9 JUMEIRAH MOSQUE
- **10** JUMEIRAH CENTRE
- 11 THE VILLAGE MALL
- **12** JUMEIRAH PLAZA
- 13 CENTURY PLAZA
- **14** JUMEIRAH BEACH CENTER
- **15** BEACH ACCESS