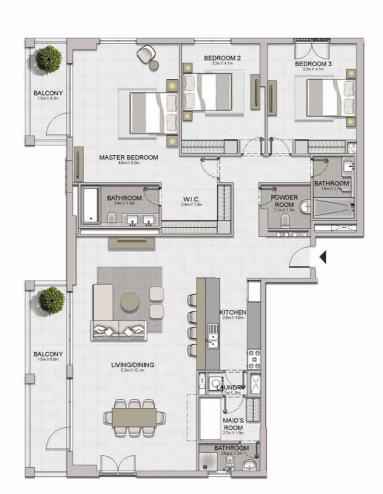

04 05 06 07 08 03 02 01 × 10 09

04 05 06 07 08 03 02 01 10 09

05 06 07 08 09 04 03 02 01 12 1110

BEDROOM 2

MASTER BEDROOM 3.9m X 6.3m

WC 22m X 1.1m

BATHROOM 3.4m X 1.8m BEDROOM 3

MAID'S ROOM 2.9m X 1.9m

POWDER ROOM 1.6m X 1.9m