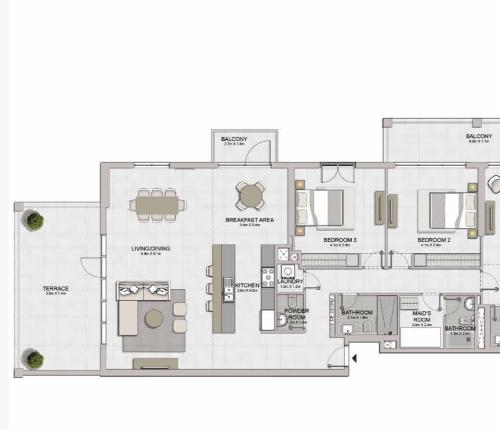

3 BEDROOM BUILDING 1

BALCONY 3.9m X 1.7m APARTMENT TYPE 2
- LEVEL 2

|                                                 | BREAKFASTAREA<br>San x Jen                                |                                  |
|-------------------------------------------------|-----------------------------------------------------------|----------------------------------|
|                                                 |                                                           | BEDROOM 2 4 don 3 A don          |
| BALCONY<br>20m X Fam LIVING/DINING<br>40m X F3m | KITCHEN 3 m. K.4 der  BAHHROOM B 2 m. N. Jen Powbert ROOM | WC 2mA1 to                       |
| - 08                                            | MAD'S ROOM LAUNDRY 1 10m X 12m                            | BATHROOM 18M X 25M 24M 34M X 15M |