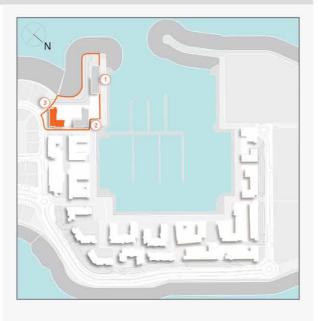

### **MASTER PLAN**

#### **LEGEND**

- C LA CÔTE
- R LA RIVE
- LE PONT
- V LA VOILE
- S LA SIRÈNE
- **C** LE CIEL
- HOTELS
- ▲ LA MER & PDLM ENTRIES
- **1** BEACH
- 2 MARINA
- 3 SUR LA MER
- 4 LAGUNA WATER PARK

- 5 LA MER BEACH
- 6 RESTAURANTS & RETAIL
- 7 DUBAI MARINE RESORT
- 8 PALM STRIP MALL
- 9 JUMEIRAH MOSQUE
- **10** JUMEIRAH CENTRE
- 11 THE VILLAGE MALL
- **12** JUMEIRAH PLAZA
- 13 CENTURY PLAZA
- **14** JUMEIRAH BEACH CENTER
- **15** BEACH ACCESS