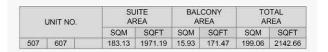

#### PORT DE LA MER Le Ciel

3 BEDROOM BUILDING 1 APARTMENT TYPE 8 LEVEL 5,6

LEVEL 5

3 BEDROOM BUILDING 1 APARTMENT TYPE 9
- LEVEL 5,6

| UNIT NO. |     | 950    | SUITE<br>AREA |       | BALCONY<br>AREA |        | TOTAL<br>AREA |  |
|----------|-----|--------|---------------|-------|-----------------|--------|---------------|--|
|          |     | SQM    | SQFT          | SQM   | SQFT            | SQM    | SQFT          |  |
| 508      | 608 | 174.25 | 1875.61       | 61.91 | 666.39          | 236.16 | 2542.01       |  |