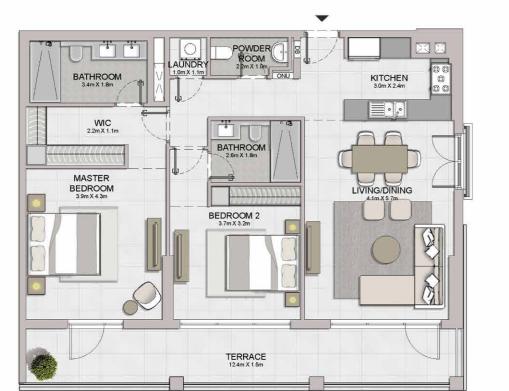

1 BEDROOM BUILDING 1 APARTMENT TYPE 1 LEVEL 1,2,3,4

| UNIT NO. |     |       | SUITE<br>AREA |        | BALCONY<br>AREA |       | TOTAL<br>AREA |        |
|----------|-----|-------|---------------|--------|-----------------|-------|---------------|--------|
|          |     | SQM   | SQFT          | SQM    | SQFT            | SQM   | SQFT          |        |
| 103      | 203 | 303   | 00.05         | 740.47 | 0.00            | 75.04 | 75.04         | 047.44 |
| 403      |     | 68.95 | 742.17        | 6.99   | 75.24           | 75.94 | 817.41        |        |

05 06 07 08 09 04 03 02 01 12 1110

LEVEL 2

1 BEDROOM BUILDING 1 APARTMENT TYPE 2 LEVEL 2,3,4,5,6

| UNIT NO. |     |     |       | SUITE<br>AREA |      | BALCONY<br>AREA |       | TOTAL<br>AREA |  |
|----------|-----|-----|-------|---------------|------|-----------------|-------|---------------|--|
|          |     |     | SQM   | SQFT          | SQM  | SQFT            | SQM   | SQFT          |  |
| 211      | 311 | 411 | 68.84 | 34 740 99     | 4.27 | 45 96           | 73.11 | 786 95        |  |
| 509      | 609 | 609 | 00.84 | 740.99        | 4.21 | 45.90           | 73.11 | 700.93        |  |