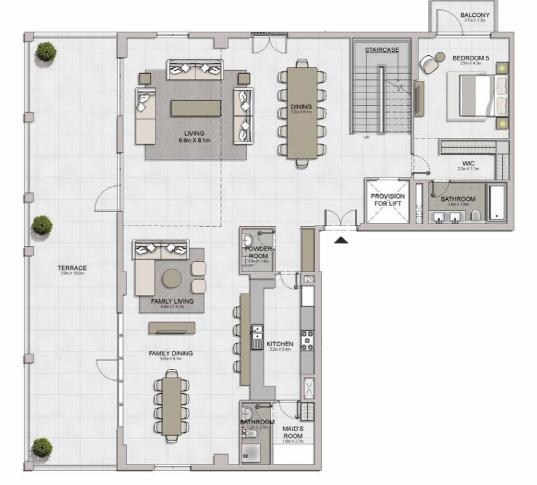

#### PORT DE LA MER Le Ciel

5 BEDROOM BUILDING 1 APARTMENT TYPE 1-LL - LEVEL 7

LEVEL 8

5 BEDROOM BUILDING 1

APARTMENT TYPE 1-UL LEVEL 8

| 822    | JITE<br>REA | BALCONY<br>AREA |         | 7600   | TOTAL<br>AREA |  |
|--------|-------------|-----------------|---------|--------|---------------|--|
| SQM    | SQFT        | SQM             | SQFT    | SQM    | SQFT          |  |
| 532.38 | 5730.49     | 232.62          | 2503.90 | 765.00 | 8234.39       |  |