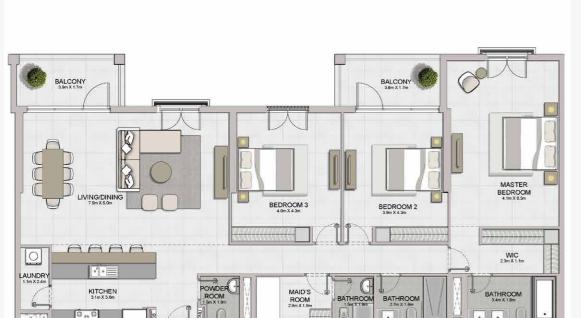

LEVEL 1

APARTMENT TYPE 3 LEVEL 1,2,3,4

BALCONY 8.0m X 1.7m

| 9   | JNIT NO | ),     | SUITE<br>AREA |         | BALCONY<br>AREA |        | TOTAL<br>AREA |         |
|-----|---------|--------|---------------|---------|-----------------|--------|---------------|---------|
|     |         |        | SQM           | SQFT    | SQM             | SQFT   | SQM           | SQFT    |
| 108 | 208     | 308    | 440.00        | 4044.04 | 15 93           | 474 17 | 400.70        | 4000.00 |
| 408 |         | 112.86 | 1214.81       | 15.93   | 171.47          | 128.79 | 1386.28       |         |