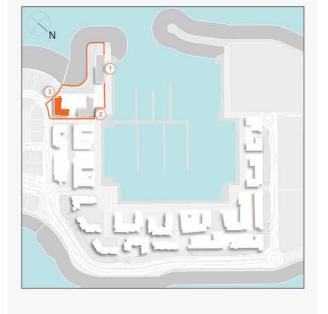

## CONNECTIVITY

Port de La Mer is easily accessible from all major road links. Located within La Mer and only minutes away from City Walk, this seaside destination has everything one could desire within close vicinity. Dubai International Airport is only a short drive away, and for those who enjoy the glitz and glamour of the city, shopping, leisure and dining experiences are also at your doorstep.

5 minutes to La Mer

15 minutes

to Dubai International Airport

10 minutes to Downtown Dubai

45 minutes

to Al Maktoum International Airport

10 minutes to City Walk