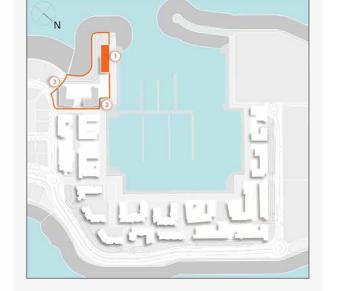

1 BEDROOM BUILDING 1 APARTMENT TYPE 1 LEVEL 1,2,3,4

| UNIT NO. |     |       | SUITE<br>AREA |        | BALCONY<br>AREA |       | TOTAL<br>AREA |        |
|----------|-----|-------|---------------|--------|-----------------|-------|---------------|--------|
|          |     | SQM   | SQFT          | SQM    | SQFT            | SQM   | SQFT          |        |
| 103      | 203 | 303   | 00.05         | 740.47 | 0.00            | 75.04 | 75.04         | 047.44 |
| 403      |     | 68.95 | 742.17        | 6.99   | 75.24           | 75.94 | 817.41        |        |