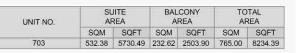

#### PORT DE LA MER Le Ciel

5 BEDROOM **BUILDING 1** 

APARTMENT TYPE 1-RF LEVEL RF

| UNIT NO. | 553    | JITE<br>REA | 0.000  | CONY<br>REA | TOTAL<br>AREA |         |
|----------|--------|-------------|--------|-------------|---------------|---------|
|          | SQM    | SQFT        | SQM    | SQFT        | SQM           | SQFT    |
| 703      | 532.38 | 5730.49     | 232.62 | 2503.90     | 765.00        | 8234.39 |