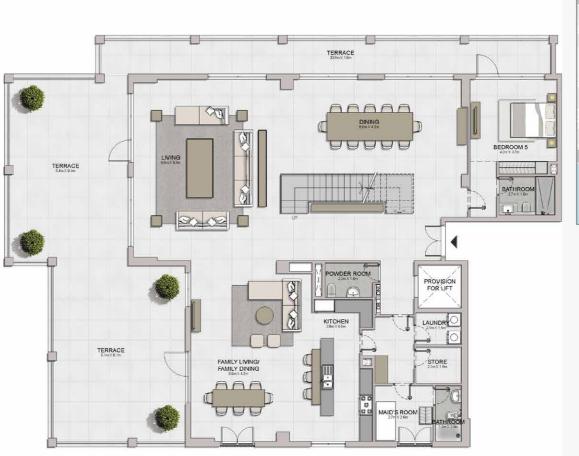

#### PORT DE LA MER Le Ciel

5 BEDROOM BUILDING 1 APARTMENT TYPE 1-LL - LEVEL 7

LEVEL 8

5 BEDROOM BUILDING 1

APARTMENT TYPE 1-UL LEVEL 8

| 822    | JITE<br>REA | BALCONY<br>AREA |         | 7600   | TOTAL<br>AREA |  |
|--------|-------------|-----------------|---------|--------|---------------|--|
| SQM    | SQFT        | SQM             | SQFT    | SQM    | SQFT          |  |
| 532.38 | 5730.49     | 232.62          | 2503.90 | 765.00 | 8234.39       |  |

#### PORT DE LA MER Le Ciel

5 BEDROOM **BUILDING 1** 

APARTMENT TYPE 1-RF LEVEL RF

| UNIT NO. | 553    | JITE<br>REA | 0.000  | CONY<br>REA | TOTAL<br>AREA |         |
|----------|--------|-------------|--------|-------------|---------------|---------|
|          | SQM    | SQFT        | SQM    | SQFT        | SQM           | SQFT    |
| 703      | 532.38 | 5730.49     | 232.62 | 2503.90     | 765.00        | 8234.39 |