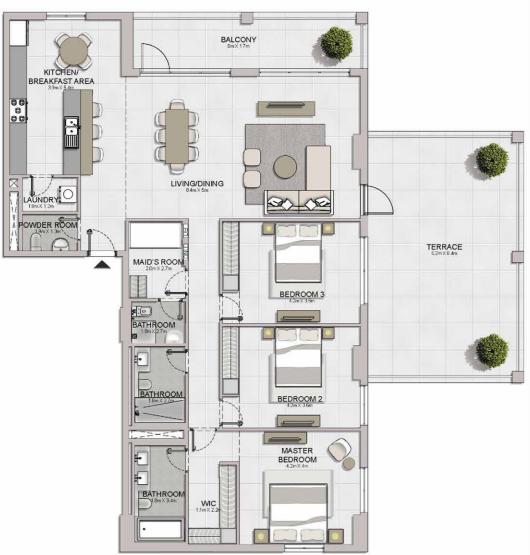

MASTER

BEDROOM 4.0m X 5.7m

BALCONY 8.0m X 1.7m

LIVING/DINING 4.1m X 5.7m

| j   | UNIT NO. | 1000   | SUITE<br>AREA |       | BALCONY<br>AREA |        | TOTAL<br>AREA |  |
|-----|----------|--------|---------------|-------|-----------------|--------|---------------|--|
|     |          | SQM    | SQFT          | SQM   | SQFT            | SQM    | SQFT          |  |
| 504 | 604      | 104.32 | 1122.89       | 15.59 | 167.81          | 119.91 | 1290.70       |  |