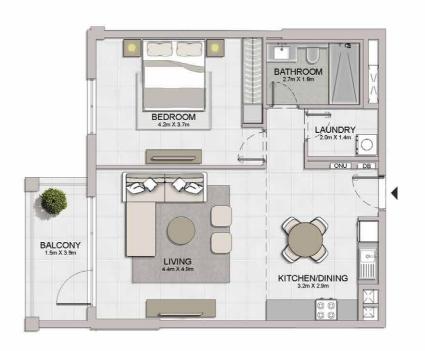

05 06 07 08 09 04 03 02 01 12 1110

LEVEL 2

1 BEDROOM BUILDING 1 APARTMENT TYPE 2 LEVEL 2,3,4,5,6

| UNIT NO. |     |     |       | SUITE<br>AREA |      | BALCONY<br>AREA |       | TOTAL<br>AREA |  |
|----------|-----|-----|-------|---------------|------|-----------------|-------|---------------|--|
|          |     |     | SQM   | SQFT          | SQM  | SQFT            | SQM   | SQFT          |  |
| 211      | 311 | 411 | 68.84 | 34 740 99     | 4.27 | 45 96           | 73.11 | 786 95        |  |
| 509      | 609 | 609 | 00.84 | 740.99        | 4.21 | 45.90           | 73.11 | 700.93        |  |