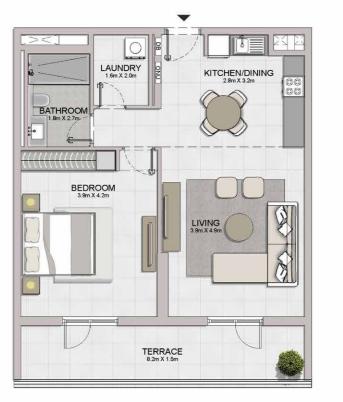

1 BEDROOM
BUILDING 3

APARTMENT TYPE 1
- LEVEL 1, 2, 3, 4, 5

| 1   | JNIT NO | ).  | SUITE<br>AREA |          | BALCONY<br>AREA |       | TOTAL<br>AREA |        |
|-----|---------|-----|---------------|----------|-----------------|-------|---------------|--------|
|     |         |     | SQM           | SQFT     | SQM             | SQFT  | SQM           | SQFT   |
| 101 | 201     | 301 | 60.64         | 1 738.51 | 6.00            | 75.24 | 75.60         | 813.75 |
| 401 | 501     |     | 68.61         |          | 6.99            |       |               |        |

1 BEDROOM APARTMENT TYPE 2
BUILDING 3 - LEVEL 1, 2, 3, 4, 5

| UNIT NO. |     | SUITE |        | BALCONY |       | TOTAL<br>AREA |        |
|----------|-----|-------|--------|---------|-------|---------------|--------|
|          |     | SQM   | SQFT   | SQM     | SQFT  | SQM           | SQFT   |
| 103      |     | 68.58 | 738.19 | 4.27    | 45.96 | 72.85         | 784.15 |
|          | 203 | 68.65 | 738.94 | 4.27    | 45.96 | 72.92         | 784.90 |
| 303      | 403 | 68.64 | 738.83 | 4.27    | 45.96 | 72.91         | 784.80 |
|          | 503 | 68.63 | 738.73 | 4.27    | 45.96 | 72.9          | 784.69 |

Disclaimer: Plans, details and unit orientation included are indicative only and are subject to change by the developer/seller at its sole discretion without notice and/or liability. All images, including features, finishes, furnishings, view and scale are illustrative only. Final areas, orientation, dimensions, layout and materials may differ from those stated.

### PORT DE LA MER Le Ciel

| UNIT NO. |     |       | SUITE<br>AREA |        | 37563376 | CONY  | TOTAL<br>AREA |        |
|----------|-----|-------|---------------|--------|----------|-------|---------------|--------|
|          |     | SQM   | SQFT          | SQM    | SQFT     | SQM   | SQFT          |        |
| 104      |     | 68.79 | 740.45        | 5.41   | 58.23    | 74.20 | 798.68        |        |
| 204      | 304 | 404   | 68.85         | 741.10 | 5.41     | 58.23 | 74.26         | 799.33 |
| 504      | 602 |       | 00.85         |        |          |       |               |        |

1 BEDROOM APARTMENT TYPE 4 **BUILDING 3** - LEVEL 1, 2, 3, 4, 5, 6

| UNIT NO. |     | 100   | SUITE<br>AREA |      | BALCONY<br>AREA |       | TAL<br>REA |
|----------|-----|-------|---------------|------|-----------------|-------|------------|
|          |     | SQM   | SQFT          | SQM  | SQFT            | SQM   | SQFT       |
| 105      | 205 | 68.82 | 740.77        | 5.42 | 58.34           | 74.24 | 799.11     |
| 305      | 405 | 68.82 | 740.77        | 5.41 | 58.23           | 74.23 | 799.01     |
| 505      | 603 | 68.85 | 741.10        | 5.41 | 58.23           | 74.26 | 799.33     |

### PORT DE LA MER Le Ciel

LEVEL 4

LEVEL 3

| UNIT NO. |  | SUITE<br>AREA |        | BALCONY<br>AREA |       | TOTAL<br>AREA |        |
|----------|--|---------------|--------|-----------------|-------|---------------|--------|
|          |  | SQM           | SQFT   | SQM             | SQFT  | SQM           | SQFT   |
| 207 307  |  | 68.88         | 741.42 | 4.27            | 45.96 | 73.15         | 787.38 |
| 407      |  | 68.90         | 741.63 | 4.27            | 45.96 | 73.17         | 787.60 |

1 BEDROOM APARTMENT TYPE 5A
BUILDING 3 - LEVEL 1

| UNIT NO. |     | SUITE<br>AREA |        | BALCONY<br>AREA |        | TOTAL<br>AREA |        |
|----------|-----|---------------|--------|-----------------|--------|---------------|--------|
|          |     | SQM           | SQFT   | SQM             | SQFT   | SQM           | SQFT   |
| 107      | 108 | 68.88         | 741.42 | 14.49           | 155.97 | 83.37         | 897.39 |

### PORT DE LA MER Le Ciel

| UNIT NO. |         |     | SUITE<br>AREA |        | BALCONY<br>AREA |       | TOTAL<br>AREA |        |
|----------|---------|-----|---------------|--------|-----------------|-------|---------------|--------|
|          |         | SQM | SQFT          | SQM    | SQFT            | SQM   | SQFT          |        |
| 210      | 310     | 410 | 68.82         | 740 77 | 4.07            | 45.96 | 72.00         | 700 70 |
| 508      | 508 605 |     | 00.02         | 740.77 | 4.27            | 45.96 | 73.09         | 786.73 |