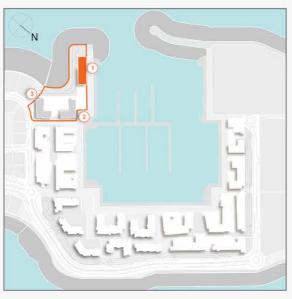

### **MASTER PLAN**

#### **LEGEND**

- C LA CÔTE
- R LA RIVE
- LE PONT
- V LA VOILE
- S LA SIRÈNE
- **C** LE CIEL
- HOTELS
- ▲ LA MER & PDLM ENTRIES
- **1** BEACH
- 2 MARINA
- 3 SUR LA MER
- 4 LAGUNA WATER PARK

- 5 LA MER BEACH
- 6 RESTAURANTS & RETAIL
- 7 DUBAI MARINE RESORT
- 8 PALM STRIP MALL
- 9 JUMEIRAH MOSQUE
- **10** JUMEIRAH CENTRE
- 11 THE VILLAGE MALL
- **12** JUMEIRAH PLAZA
- 13 CENTURY PLAZA
- **14** JUMEIRAH BEACH CENTER
- **15** BEACH ACCESS