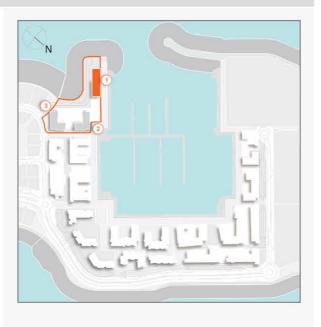

### **MASTER PLAN**

#### **LEGEND**

- C LA CÔTE
- R LA RIVE
- LE PONT
- V LA VOILE
- S LA SIRÈNE
- **C** LE CIEL
- HOTELS
- ▲ LA MER & PDLM ENTRIES
- **1** BEACH
- 2 MARINA
- 3 SUR LA MER
- 4 LAGUNA WATER PARK

- 5 LA MER BEACH
- 6 RESTAURANTS & RETAIL
- 7 DUBAI MARINE RESORT
- 8 PALM STRIP MALL
- 9 JUMEIRAH MOSQUE
- **10** JUMEIRAH CENTRE
- 11 THE VILLAGE MALL
- **12** JUMEIRAH PLAZA
- 13 CENTURY PLAZA
- **14** JUMEIRAH BEACH CENTER
- **15** BEACH ACCESS