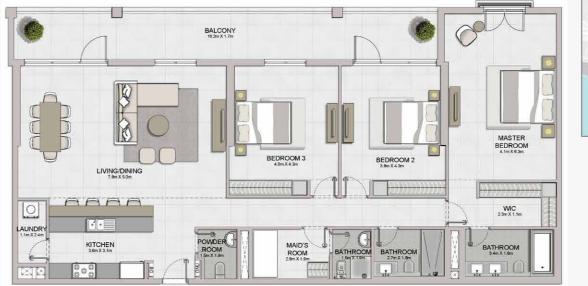

LEVEL 1

APARTMENT TYPE 3 LEVEL 1,2,3,4

BALCONY 8.0m X 1.7m

| 9   | JNIT NO | ),     | SUITE<br>AREA |         | BALCONY<br>AREA |        | TOTAL<br>AREA |         |
|-----|---------|--------|---------------|---------|-----------------|--------|---------------|---------|
|     |         |        | SQM           | SQFT    | SQM             | SQFT   | SQM           | SQFT    |
| 108 | 208     | 308    | 440.00        | 4044.04 | 15 93           | 474 17 | 400.70        | 4000.00 |
| 408 |         | 112.86 | 1214.81       | 15.93   | 171.47          | 128.79 | 1386.28       |         |