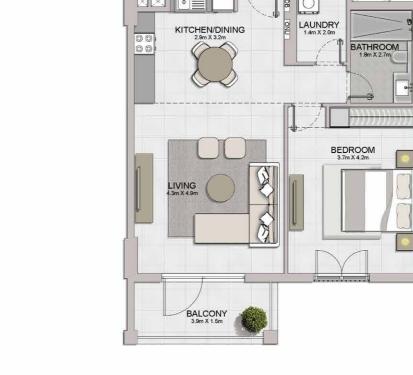

1 BEDROOM BUILDING 1 APARTMENT TYPE 1 LEVEL 1,2,3,4

| UNIT NO. |     |       | SUITE<br>AREA |        | BALCONY<br>AREA |       | TOTAL<br>AREA |        |
|----------|-----|-------|---------------|--------|-----------------|-------|---------------|--------|
|          |     | SQM   | SQFT          | SQM    | SQFT            | SQM   | SQFT          |        |
| 103      | 203 | 303   | 00.05         | 740.47 | 0.00            | 75.04 | 75.04         | 047.44 |
| 403      |     | 68.95 | 742.17        | 6.99   | 75.24           | 75.94 | 817.41        |        |