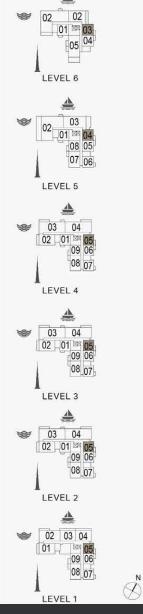

1 BEDROOM BUILDING 1 APARTMENT TYPE 1 LEVEL 1,2,3,4

| UNIT NO. |     |       | SUITE<br>AREA |        | BALCONY<br>AREA |       | TOTAL<br>AREA |        |
|----------|-----|-------|---------------|--------|-----------------|-------|---------------|--------|
|          |     | SQM   | SQFT          | SQM    | SQFT            | SQM   | SQFT          |        |
| 103      | 203 | 303   | 00.05         | 740.47 | 0.00            | 75.04 | 75.04         | 047.44 |
| 403      |     | 68.95 | 742.17        | 6.99   | 75.24           | 75.94 | 817.41        |        |

04 05 06 07 08 03 02 01 10 09 08

04 05 06 07 08 03 02 01 10 09 08

LEVEL 6

LEVEL 5

05 06 07 08 09 04 03 x 02 01 x 12 1110

LEVEL 4

05 06 07 08 09 04 03 02 01 12 110

LEVEL 3

05 06 07 08 09 04 03 02 01 12 1110

LEVEL 2

1 BEDROOM BUILDING 1 APARTMENT TYPE 2 LEVEL 2,3,4,5,6

| UNIT NO. |     |     |       | SUITE<br>AREA |      | BALCONY<br>AREA |       | TOTAL<br>AREA |  |
|----------|-----|-----|-------|---------------|------|-----------------|-------|---------------|--|
|          |     |     | SQM   | SQFT          | SQM  | SQFT            | SQM   | SQFT          |  |
| 211      | 311 | 411 | 68.84 | 34 740 99     | 4.27 | 45 96           | 73.11 | 786 95        |  |
| 509      | 609 | 609 | 00.84 | 740.99        | 4.21 | 45.90           | 73.11 | 700.93        |  |