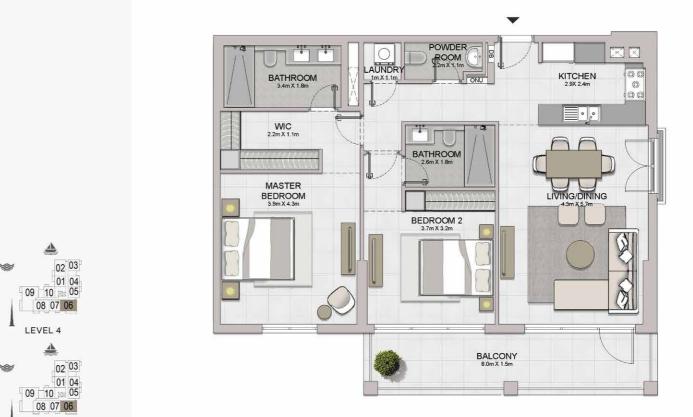

1 BEDROOM BUILDING 1 APARTMENT TYPE 1 LEVEL 1,2,3,4

| UNIT NO. |     |       | SUITE<br>AREA |        | BALCONY<br>AREA |       | TOTAL<br>AREA |        |
|----------|-----|-------|---------------|--------|-----------------|-------|---------------|--------|
|          |     | SQM   | SQFT          | SQM    | SQFT            | SQM   | SQFT          |        |
| 103      | 203 | 303   | 00.05         | 740.47 | 0.00            | 75.04 | 75.04         | 047.44 |
| 403      |     | 68.95 | 742.17        | 6.99   | 75.24           | 75.94 | 817.41        |        |

04 05 06 07 08 03 02 01 10 09 08

04 05 06 07 08 03 02 01 10 09 08

LEVEL 6

LEVEL 5

05 06 07 08 09 04 03 x 02 01 x 12 1110

LEVEL 4

05 06 07 08 09 04 03 02 01 12 110

LEVEL 3

05 06 07 08 09 04 03 02 01 12 1110

LEVEL 2

1 BEDROOM BUILDING 1 APARTMENT TYPE 2 LEVEL 2,3,4,5,6

| UNIT NO. |     |     |       | SUITE<br>AREA |      | BALCONY<br>AREA |       | TOTAL<br>AREA |  |
|----------|-----|-----|-------|---------------|------|-----------------|-------|---------------|--|
|          |     |     | SQM   | SQFT          | SQM  | SQFT            | SQM   | SQFT          |  |
| 211      | 311 | 411 | 68.84 | 34 740 99     | 4.27 | 45 96           | 73.11 | 786 95        |  |
| 509      | 609 | 609 | 00.84 | 740.99        | 4.21 | 45.90           | 73.11 | 700.93        |  |