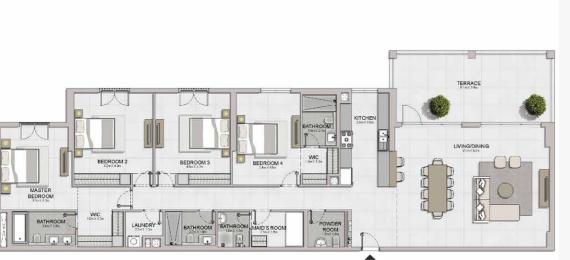

# PORT DE LA MER

Inspired by the charm of the Mediterranean, Port de La Mer offers panoramic views of the open water and Dubai skyline. The residences blend vintage architecture and contemporary interior design while being surrounded by coastal waters, offering a vibrant yet laid-back seaside life.

### **AMENITIES**

Port de La Mer boasts premium amenities in stunning settings. Its bridges connect the different spaces together, from bustling piazzas to its inviting open spaces, all of which surround its central podium. Restaurants, hotels and retail outlets along the waterfront further infuse energy and vitality into life at Port de La Mer. Visitors and residents here can indulge in:

190+ Berth Marina and Yacht Club

5-Star Hospitality Experiences

Magnificent Swimming Pools

Seaside and Marina Promenades

Private Landscaped Terraces

Cafés and Restaurants

Beach Access

Private Facilities and Amenities