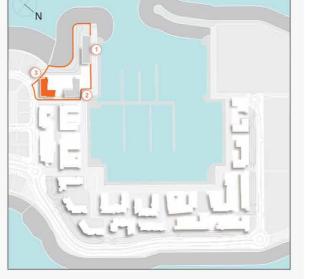

### **MASTER PLAN**

#### **LEGEND**

- C LA CÔTE
- R LA RIVE
- LE PONT
- V LA VOILE
- S LA SIRÈNE
- **C** LE CIEL
- HOTELS
- ▲ LA MER & PDLM ENTRIES
- **1** BEACH
- 2 MARINA
- 3 SUR LA MER
- 4 LAGUNA WATER PARK

- 5 LA MER BEACH
- 6 RESTAURANTS & RETAIL
- 7 DUBAI MARINE RESORT
- 8 PALM STRIP MALL
- 9 JUMEIRAH MOSQUE
- **10** JUMEIRAH CENTRE
- 11 THE VILLAGE MALL
- **12** JUMEIRAH PLAZA
- 13 CENTURY PLAZA
- **14** JUMEIRAH BEACH CENTER
- **15** BEACH ACCESS