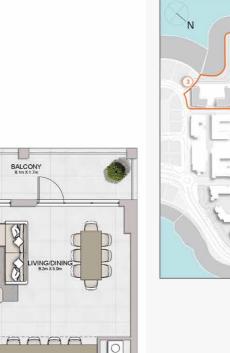

LEVEL 1

APARTMENT TYPE 3 LEVEL 1,2,3,4

BALCONY 8.0m X 1.7m

| 9   | JNIT NO | ),     | SUITE<br>AREA |         | BALCONY<br>AREA |        | TOTAL<br>AREA |         |
|-----|---------|--------|---------------|---------|-----------------|--------|---------------|---------|
|     |         |        | SQM           | SQFT    | SQM             | SQFT   | SQM           | SQFT    |
| 108 | 208     | 308    | 440.00        | 4044.04 | 15 93           | 474 17 | 400.70        | 4000.00 |
| 408 |         | 112.86 | 1214.81       | 15.93   | 171.47          | 128.79 | 1386.28       |         |