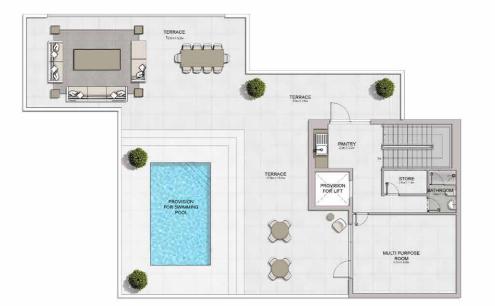

### **AMENITIES**

Port de La Mer boasts premium amenities in stunning settings. Its bridges connect the different spaces together, from bustling piazzas to its inviting open spaces, all of which surround its central podium. Restaurants, hotels and retail outlets along the waterfront further infuse energy and vitality into life at Port de La Mer. Visitors and residents here can indulge in:

190+ Berth Marina and Yacht Club

5-Star Hospitality Experiences

Magnificent Swimming Pools

Seaside and Marina Promenades

Private Landscaped Terraces

Cafés and Restaurants

Beach Access

Private Facilities and Amenities

PROVISION FOR LIFT