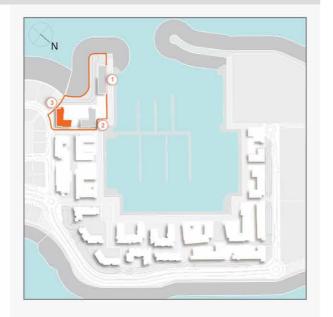

### **MASTER PLAN**

#### **LEGEND**

- C LA CÔTE
- R LA RIVE
- LE PONT
- V LA VOILE
- S LA SIRÈNE
- **C** LE CIEL
- HOTELS
- ▲ LA MER & PDLM ENTRIES
- **1** BEACH
- 2 MARINA
- 3 SUR LA MER
- 4 LAGUNA WATER PARK

- 5 LA MER BEACH
- 6 RESTAURANTS & RETAIL
- 7 DUBAI MARINE RESORT
- 8 PALM STRIP MALL
- 9 JUMEIRAH MOSQUE
- **10** JUMEIRAH CENTRE
- 11 THE VILLAGE MALL
- **12** JUMEIRAH PLAZA
- 13 CENTURY PLAZA
- **14** JUMEIRAH BEACH CENTER
- **15** BEACH ACCESS