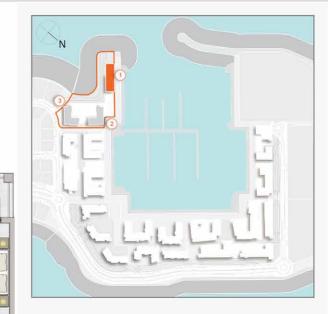

### **MASTER PLAN**

#### **LEGEND**

- C LA CÔTE
- R LA RIVE
- LE PONT
- V LA VOILE
- S LA SIRÈNE
- **C** LE CIEL
- HOTELS
- ▲ LA MER & PDLM ENTRIES
- **1** BEACH
- 2 MARINA
- 3 SUR LA MER
- 4 LAGUNA WATER PARK

- 5 LA MER BEACH
- 6 RESTAURANTS & RETAIL
- 7 DUBAI MARINE RESORT
- 8 PALM STRIP MALL
- 9 JUMEIRAH MOSQUE
- **10** JUMEIRAH CENTRE
- 11 THE VILLAGE MALL
- **12** JUMEIRAH PLAZA
- 13 CENTURY PLAZA
- **14** JUMEIRAH BEACH CENTER
- **15** BEACH ACCESS