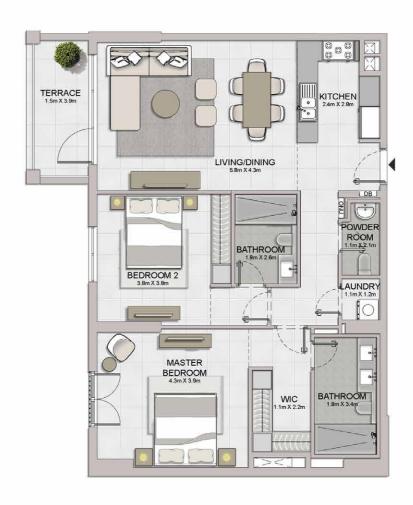

LEVEL 4

05 06 07 08 09 04 03 02 01 12 110

LEVEL 3

LEVEL 2

2 BEDROOM **BUILDING 1** 

APARTMENT TYPE 5 LEVEL 2,3,4

SUITE

210 310 410 124.63 1341.51 9.36 100.75 133.99 1442

BALCONY AREA

SQM SQFT SQM SQFT SQM SQ

AREA

| İ        |   |
|----------|---|
| 05<br>04 | ) |

|      | 1 |  |  |
|------|---|--|--|
|      |   |  |  |
| FT   |   |  |  |
| 2.26 |   |  |  |

PORT DE LA MER Le Ciel