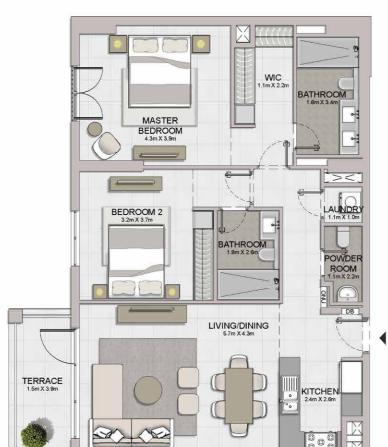

#### PORT DE LA MER Le Ciel

2 BEDROOM BUILDING 1 APARTMENT TYPE 4A
- LEVEL 1

| UNIT NO. | SUITE  |         | BALCONY<br>AREA |        | TOTAL<br>AREA |         |
|----------|--------|---------|-----------------|--------|---------------|---------|
|          | SQM    | SQFT    | SQM             | SQFT   | SQM           | SQFT    |
| 110      | 104.45 | 1124.29 | 31.59           | 340.03 | 136.04        | 1464.32 |