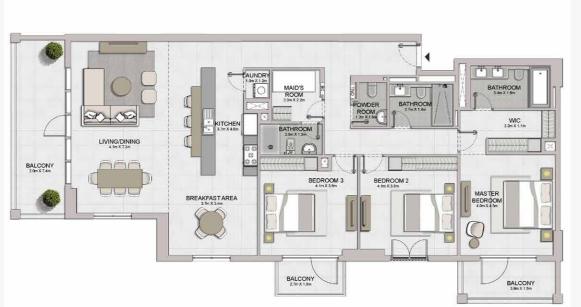

| SQM    | SQFT          |  |
| 504 | 604      | 104.32 | 1122.89       | 15.59 | 167.81          | 119.91 | 1290.70       |  |

Disclaimer: Plans, details and unit orientation included are indicative only and are subject to change by the developer/seller at its sole discretion without notice and/or liability. All images, including features, finishes, furnishings, view and scale are illustrative only. Final areas, orientation, dimensions, layout and materials may differ from those stated.

#### PORT DE LA MER Le Ciel

2 BEDROOM BUILDING 1 APARTMENT TYPE 8 LEVEL 5,6





| BALCONY<br>AREA  | IITE<br>REA |        | UNIT NO. |
|------------------|-------------|--------|----------|
| SQM SQFT SQN     | SQFT S      | SQM    |          |
| 7.65 82.34 121.0 | 1220.30 7   | 113.37 | 605      |





| UNIT NO. | SUITE<br>AREA |         | BALCONY<br>AREA |        | TOTAL<br>AREA |         |
|----------|---------------|---------|-----------------|--------|---------------|---------|
|          | SQM           | SQFT    | SQM             | SQFT   | SQM           | SQFT    |
| 204      | 179.84        | 1935.78 | 27.58           | 296.87 | 207.42        | 2232.65 |







| UNIT NO. | SUITE<br>AREA |         | BALCONY<br>AREA |        | TOTAL<br>AREA |         |
|----------|---------------|---------|-----------------|--------|---------------|---------|
|          | SQM           | SQFT    | SQM             | SQFT   | SQM           | SQFT    |
| 104      | 179.84        | 1935.78 | 39.34           | 423.45 | 219.18        | 2359.23 |

Disclaimer: Plans, details and unit orientation incl