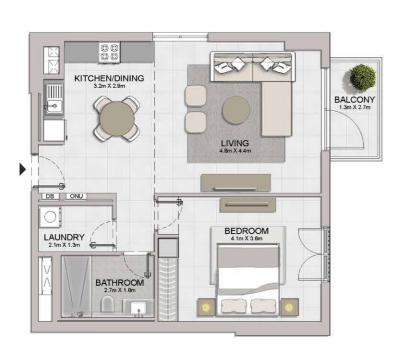

05 06 07 08 09 04 03 02 01 12 1110

LEVEL 2

1 BEDROOM BUILDING 1 APARTMENT TYPE 2 LEVEL 2,3,4,5,6

| UNIT NO. |     |     |       | SUITE<br>AREA |      | BALCONY<br>AREA |       | TOTAL<br>AREA |  |
|----------|-----|-----|-------|---------------|------|-----------------|-------|---------------|--|
|          |     |     | SQM   | SQFT          | SQM  | SQFT            | SQM   | SQFT          |  |
| 211      | 311 | 411 | 68.84 | 34 740 99     | 4.27 | 45 96           | 73.11 | 786 95        |  |
| 509      | 609 | 609 | 00.84 | 740.99        | 4.21 | 45.90           | 73.11 | 700.93        |  |