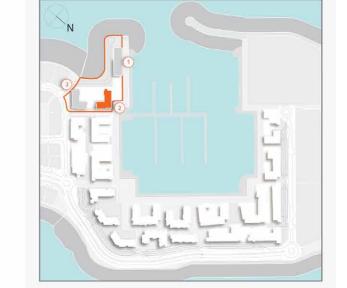

### **MASTER PLAN**

#### **LEGEND**

- C LA CÔTE
- R LA RIVE
- LE PONT
- V LA VOILE
- S LA SIRÈNE
- **C** LE CIEL
- HOTELS
- ▲ LA MER & PDLM ENTRIES
- **1** BEACH
- 2 MARINA
- 3 SUR LA MER
- 4 LAGUNA WATER PARK

- 5 LA MER BEACH
- 6 RESTAURANTS & RETAIL
- 7 DUBAI MARINE RESORT
- 8 PALM STRIP MALL
- 9 JUMEIRAH MOSQUE
- **10** JUMEIRAH CENTRE
- 11 THE VILLAGE MALL
- **12** JUMEIRAH PLAZA
- 13 CENTURY PLAZA
- **14** JUMEIRAH BEACH CENTER
- **15** BEACH ACCESS