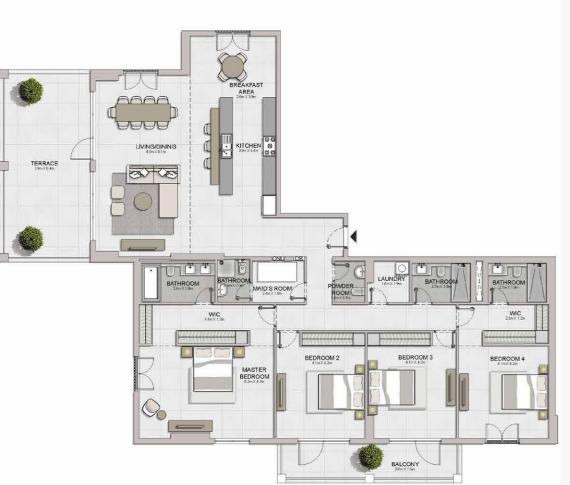

# PORT DE LA MER

Inspired by the charm of the Mediterranean, Port de La Mer offers panoramic views of the open water and Dubai skyline. The residences blend vintage architecture and contemporary interior design while being surrounded by coastal waters, offering a vibrant yet laid-back seaside life.

### **AMENITIES**

Port de La Mer boasts premium amenities in stunning settings. Its bridges connect the different spaces together, from bustling piazzas to its inviting open spaces, all of which surround its central podium. Restaurants, hotels and retail outlets along the waterfront further infuse energy and vitality into life at Port de La Mer. Visitors and residents here can indulge in:

190+ Berth Marina and Yacht Club

5-Star Hospitality Experiences

Magnificent Swimming Pools

Seaside and Marina Promenades

Private Landscaped Terraces

Cafés and Restaurants

Beach Access

Private Facilities and Amenities