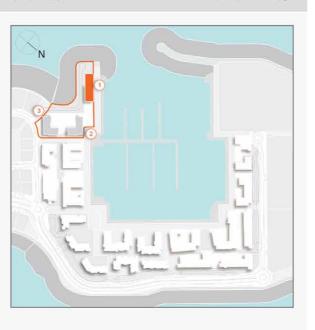

## CONNECTIVITY

Port de La Mer is easily accessible from all major road links. Located within La Mer and only minutes away from City Walk, this seaside destination has everything one could desire within close vicinity. Dubai International Airport is only a short drive away, and for those who enjoy the glitz and glamour of the city, shopping, leisure and dining experiences are also at your doorstep.

5 minutes to La Mer

15 minutes

to Dubai International Airport

10 minutes to Downtown Dubai

45 minutes

to Al Maktoum International Airport

10 minutes to City Walk