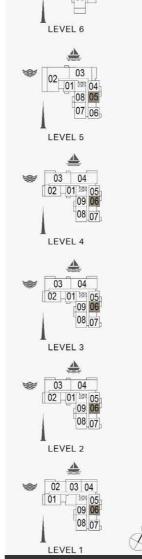

LEVEL 6

LEVEL 5

LEVEL 4

LEVEL 3

LEVEL 2

05 06 07 08 09 04 03 02 01 12 1110 3 BEDROOM BUILDING 1 APARTMENT TYPE 4 LEVEL 1,2,3,4,5,6

| UNIT NO. |     | 1000   | JITE<br>REA | 2000    | CONY   | 1 00   | TAL<br>REA |         |
|----------|-----|--------|-------------|---------|--------|--------|------------|---------|
|          |     |        | SQM         | SQFT    | SQM    | SQFT   | SQM        | SQFT    |
|          |     | 199.72 | 2149.77     | 15.93   | 171.47 | 215.65 | 2321.24    |         |
| 207      | 307 | 407    | 400.04      | 0450.74 | 45.00  | 474 47 | 045.74     | 0000 04 |
| 506      | 606 |        | 199.81      | 2150.74 | 15.93  | 171.47 | 215.74     | 2322.21 |

#### PORT DE LA MER Le Ciel

3 BEDROOM BUILDING 1 - APARTMENT TYPE 5 LEVEL 2,3,4

| UNIT NO. |     | SUITE<br>AREA |        | BALCONY<br>AREA |       | TOTAL<br>AREA |        |         |
|----------|-----|---------------|--------|-----------------|-------|---------------|--------|---------|
|          |     |               | SQM    | SQFT            | SQM   | SQFT          | SQM    | SQFT    |
| 209      | 309 | 409           | 173.39 | 1866.35         | 18.83 | 202.68        | 192.22 | 2069.04 |

#### PORT DE LA MER Le Ciel

3 BEDROOM BUILDING 1 APARTMENT TYPE 6 LEVEL 3,4

| UNIT NO. |     | 1 200  | SUITE<br>AREA |       | BALCONY<br>AREA |        | TOTAL<br>AREA |  |
|----------|-----|--------|---------------|-------|-----------------|--------|---------------|--|
|          |     | SQM    | SQFT          | SQM   | SQFT            | SQM    | SQFT          |  |
| 305      | 405 | 185.47 | 1996.38       | 48.22 | 519.04          | 233.69 | 2515.42       |  |

LEVEL 4

LEVEL 3

3 BEDROOM BUILDING 1 APARTMENT TYPE 7
- LEVEL 3,4

|     | UNIT NO. | SUITE<br>AREA |         |      | BALCONY<br>AREA |        | TOTAL<br>AREA |  |
|-----|----------|---------------|---------|------|-----------------|--------|---------------|--|
|     |          | SQM           | SQFT    | SQM  | SQFT            | SQM    | SQFT          |  |
| 306 | 406      | 148.31        | 1596.40 | 7.65 | 82.34           | 155.96 | 1678.74       |  |