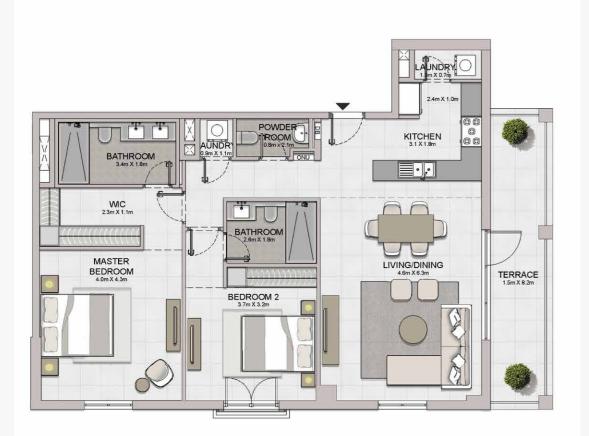

TERRACE 3.6m X 7.4m

LIVING/DINING 9.1m X 4.0m

2 BEDROOM **BUILDING 1** 

BEDROOM 2

MASTER BEDROOM 3.8m x 4.3m

BALCONY 3.8m X 1.5m

APARTMENT TYPE 6

LEVEL 3,4