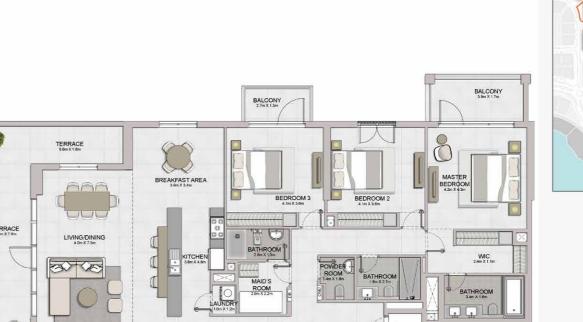

3 BEDROOM BUILDING 1

BALCONY 3.9m X 1.7m APARTMENT TYPE 2
- LEVEL 2

|                                                 | BREAKFASTAREA<br>San x Jen                                |                                  |
|-------------------------------------------------|-----------------------------------------------------------|----------------------------------|
|                                                 |                                                           | BEDROOM 2 4 don 3 A don          |
| BALCONY<br>20m X Fam LIVING/DINING<br>40m X F3m | KITCHEN 3 m. K.4 der  BAHHROOM B 2 m. N. Jen Powbert ROOM | WC 2mA1 to                       |
| - 08                                            | MAD'S ROOM LAUNDRY 1 10m X 12m                            | BATHROOM 18M X 25M 24M 34M X 15M |