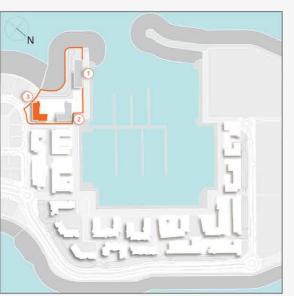

### **MASTER PLAN**

#### **LEGEND**

- C LA CÔTE
- R LA RIVE
- LE PONT
- V LA VOILE
- S LA SIRÈNE
- **C** LE CIEL
- HOTELS
- ▲ LA MER & PDLM ENTRIES
- **1** BEACH
- 2 MARINA
- 3 SUR LA MER
- 4 LAGUNA WATER PARK

- 5 LA MER BEACH
- 6 RESTAURANTS & RETAIL
- 7 DUBAI MARINE RESORT
- 8 PALM STRIP MALL
- 9 JUMEIRAH MOSQUE
- **10** JUMEIRAH CENTRE
- 11 THE VILLAGE MALL
- **12** JUMEIRAH PLAZA
- 13 CENTURY PLAZA
- **14** JUMEIRAH BEACH CENTER
- **15** BEACH ACCESS