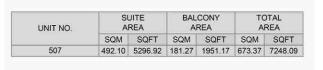

#### PORT DE LA MER Le Ciel

5 BEDROOM BUILDING 1 APARTMENT TYPE 1-LL - LEVEL 7

LEVEL 8

5 BEDROOM BUILDING 1

APARTMENT TYPE 1-UL LEVEL 8

| 822    | JITE<br>REA | BALCONY<br>AREA |         | 7600   | TOTAL<br>AREA |  |
|--------|-------------|-----------------|---------|--------|---------------|--|
| SQM    | SQFT        | SQM             | SQFT    | SQM    | SQFT          |  |
| 532.38 | 5730.49     | 232.62          | 2503.90 | 765.00 | 8234.39       |  |

#### PORT DE LA MER Le Ciel

5 BEDROOM **BUILDING 1** 

APARTMENT TYPE 1-RF LEVEL RF

| UNIT NO. | 553    | JITE<br>REA | 0.000  | CONY<br>REA | TOTAL<br>AREA |         |
|----------|--------|-------------|--------|-------------|---------------|---------|
|          | SQM    | SQFT        | SQM    | SQFT        | SQM           | SQFT    |
| 703      | 532.38 | 5730.49     | 232.62 | 2503.90     | 765.00        | 8234.39 |