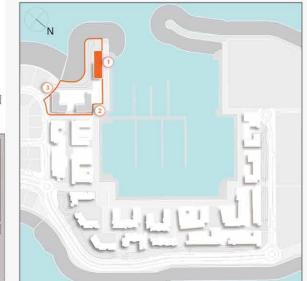

### **MASTER PLAN**

#### **LEGEND**

- C LA CÔTE
- R LA RIVE
- LE PONT
- V LA VOILE
- S LA SIRÈNE
- **C** LE CIEL
- HOTELS
- ▲ LA MER & PDLM ENTRIES
- **1** BEACH
- 2 MARINA
- 3 SUR LA MER
- 4 LAGUNA WATER PARK

- 5 LA MER BEACH
- 6 RESTAURANTS & RETAIL
- 7 DUBAI MARINE RESORT
- 8 PALM STRIP MALL
- 9 JUMEIRAH MOSQUE
- **10** JUMEIRAH CENTRE
- 11 THE VILLAGE MALL
- **12** JUMEIRAH PLAZA
- 13 CENTURY PLAZA
- **14** JUMEIRAH BEACH CENTER
- **15** BEACH ACCESS