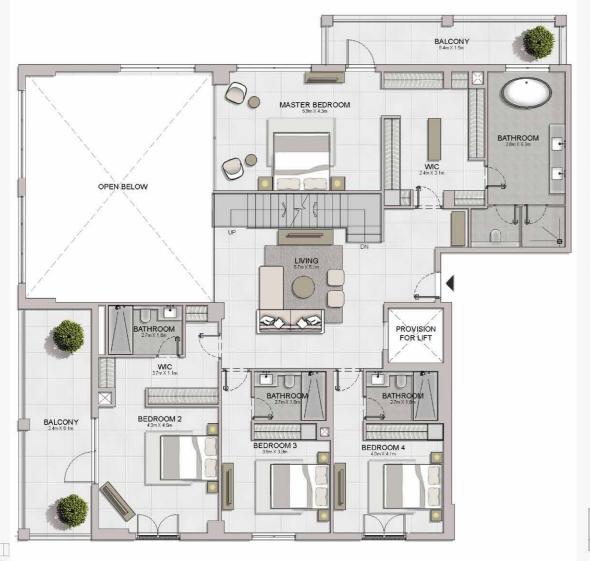

TERRACE 3.6m X 7.4m

LIVING/DINING 9.1m X 4.0m

2 BEDROOM **BUILDING 1** 

BEDROOM 2

MASTER BEDROOM 3.8m x 4.3m

BALCONY 3.8m X 1.5m

APARTMENT TYPE 6

LEVEL 3,4

MASTER

BEDROOM 4.0m X 5.7m

BALCONY 8.0m X 1.7m

LIVING/DINING 4.1m X 5.7m

| j   | UNIT NO. | 1000   | SUITE<br>AREA |       | BALCONY<br>AREA |        | TOTAL<br>AREA |  |
|-----|----------|--------|---------------|-------|-----------------|--------|---------------|--|
|     |          | SQM    | SQFT          | SQM   | SQFT            | SQM    | SQFT          |  |
| 504 | 604      | 104.32 | 1122.89       | 15.59 | 167.81          | 119.91 | 1290.70       |  |

04 05 06 07 08 03 02 01 × 10 09

04 05 06 07 08 03 02 01 10 09

05 06 07 08 09 04 03 02 01 12 1110

BEDROOM 2

MASTER BEDROOM 3.9m X 6.3m

WC 22m X 1.1m

BATHROOM 3.4m X 1.8m BEDROOM 3

MAID'S ROOM 2.9m X 1.9m

POWDER ROOM 1.6m X 1.9m

PROVISION FOR LIFT