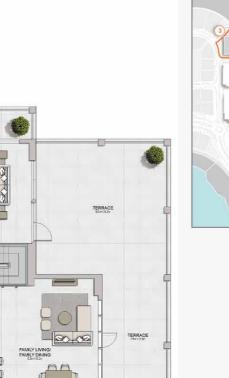

TERRACE 3.6m X 7.4m

LIVING/DINING 9.1m X 4.0m

2 BEDROOM **BUILDING 1** 

BEDROOM 2

MASTER BEDROOM 3.8m x 4.3m

BALCONY 3.8m X 1.5m

APARTMENT TYPE 6

LEVEL 3,4