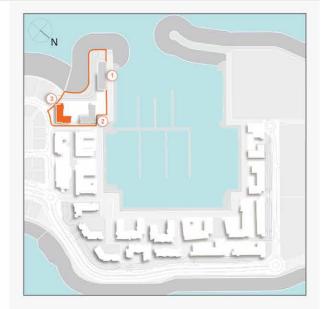

### **MASTER PLAN**

#### **LEGEND**

- C LA CÔTE
- R LA RIVE
- LE PONT
- V LA VOILE
- S LA SIRÈNE
- **C** LE CIEL
- HOTELS
- ▲ LA MER & PDLM ENTRIES
- **1** BEACH
- 2 MARINA
- 3 SUR LA MER
- 4 LAGUNA WATER PARK

- 5 LA MER BEACH
- 6 RESTAURANTS & RETAIL
- 7 DUBAI MARINE RESORT
- 8 PALM STRIP MALL
- 9 JUMEIRAH MOSQUE
- **10** JUMEIRAH CENTRE
- 11 THE VILLAGE MALL
- **12** JUMEIRAH PLAZA
- 13 CENTURY PLAZA
- **14** JUMEIRAH BEACH CENTER
- **15** BEACH ACCESS