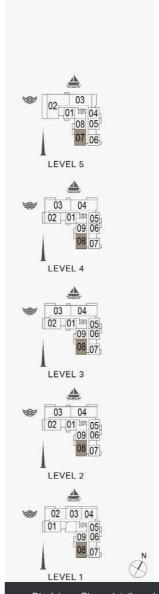

LEVEL 4

05 06 07 08 09 04 03 02 01 12 110

LEVEL 3

LEVEL 2

2 BEDROOM **BUILDING 1** 

APARTMENT TYPE 5 LEVEL 2,3,4

SUITE

210 310 410 124.63 1341.51 9.36 100.75 133.99 1442