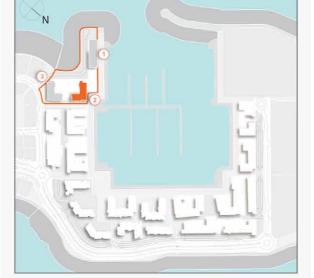

### **MASTER PLAN**

#### **LEGEND**

- C LA CÔTE
- R LA RIVE
- LE PONT
- V LA VOILE
- S LA SIRÈNE
- **C** LE CIEL
- HOTELS
- ▲ LA MER & PDLM ENTRIES
- **1** BEACH
- 2 MARINA
- 3 SUR LA MER
- 4 LAGUNA WATER PARK

- 5 LA MER BEACH
- 6 RESTAURANTS & RETAIL
- 7 DUBAI MARINE RESORT
- 8 PALM STRIP MALL
- 9 JUMEIRAH MOSQUE
- **10** JUMEIRAH CENTRE
- 11 THE VILLAGE MALL
- **12** JUMEIRAH PLAZA
- 13 CENTURY PLAZA
- **14** JUMEIRAH BEACH CENTER
- **15** BEACH ACCESS