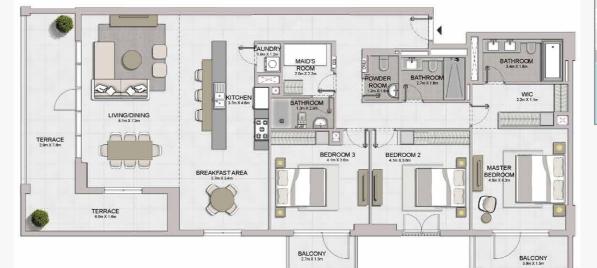

and scale are illustrative only. Final areas, orientation, dimensions, layout and materials may differ from those stated.

#### PORT DE LA MER Le Ciel

2 BEDROOM BUILDING 1 APARTMENT TYPE 8 LEVEL 5,6





| BALCONY<br>AREA  | IITE<br>REA |        | UNIT NO. |
|------------------|-------------|--------|----------|
| SQM SQFT SQN     | SQFT S      | SQM    |          |
| 7.65 82.34 121.0 | 1220.30 7   | 113.37 | 605      |





| UNIT NO. | SUITE<br>AREA |         | BALCONY<br>AREA |        | TOTAL<br>AREA |         |
|----------|---------------|---------|-----------------|--------|---------------|---------|
|          | SQM           | SQFT    | SQM             | SQFT   | SQM           | SQFT    |
| 204      | 179.84        | 1935.78 | 27.58           | 296.87 | 207.42        | 2232.65 |







| UNIT NO. | SUITE<br>AREA |         | BALCONY<br>AREA |        | TOTAL<br>AREA |         |
|----------|---------------|---------|-----------------|--------|---------------|---------|
|          | SQM           | SQFT    | SQM             | SQFT   | SQM           | SQFT    |
| 104      | 179.84        | 1935.78 | 39.34           | 423.45 | 219.18        | 2359.23 |

Disclaimer: Plans, details and unit orientation included are indicative only and are subject to change by the developer/seller at its sole discretion without notice and/or liability. All images, including features, finishes, furnishings, view and scale are illustrative only. Final areas, orientation, dimensions, layout and materials may differ from those stated.

3 BEDROOM BUILDING 1

BALCONY 3.9m X 1.7m APARTMENT TYPE 2