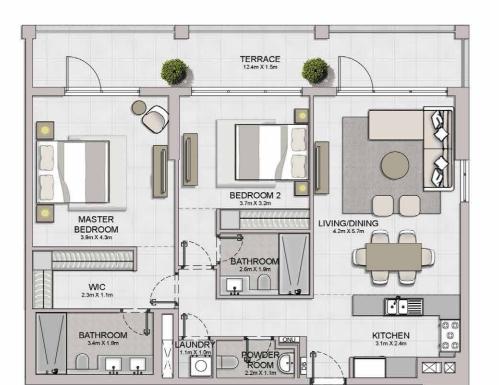

# LE CIEL

Le Ciel will be the final addition to the picturesque island retreat of Port de La Mer.

Located on the edge of the island, Le Ciel will offer the best views of the open sea and Dubai skyline compared to any other location in the destination. Choose from an exclusive selection of 1, 2, 3 and 4-bedroom apartments.