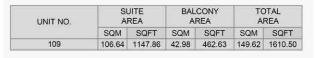

3 BEDROOM BUILDING 1 APARTMENT TYPE 5A - LEVEL 1

| UNIT NO. | 57.0   | JITE<br>REA | 20000 | CONY   | 1000   | TAL<br>REA |
|----------|--------|-------------|-------|--------|--------|------------|
|          | SQM    | SQFT        | SQM   | SQFT   | SQM    | SQFT       |
| 109      | 173.38 | 1866.25     | 47.02 | 506.12 | 220.40 | 2372.3     |