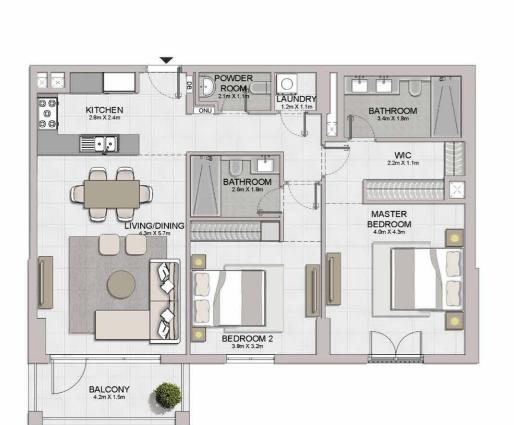

LEVEL 2

04 03 02 01 12 1110

05 06 07 08 09 04 03 02 01 12 1110

2 BEDROOM BUILDING 1 -

APARTMENT TYPE 2 LEVEL 1,2,3,4,5,6,7,8

| i   | UNIT NO. |        |         | SUITE   |        | BALCONY<br>AREA |                  | TAL<br>REA |
|-----|----------|--------|---------|---------|--------|-----------------|------------------|------------|
|     |          |        | SQM     | SQFT    | SQM    | SQFT            | SQM              | SQFT       |
| 102 | 202      | 302    |         |         |        |                 |                  |            |
| 402 | 502      | 602    | 104.05  | 1119.98 | 13.97  | 150.37          | 118.02           | 1270.36    |
|     | 702      |        |         |         |        |                 | Unice Succession |            |
| 802 |          | 104.00 | 1119.45 | 13.97   | 150.37 | 117.97          | 1269.82          |            |