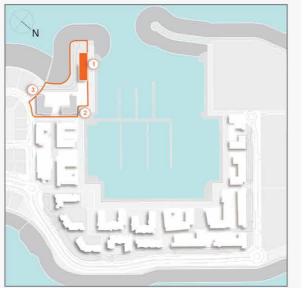

### **MASTER PLAN**

#### **LEGEND**

- C LA CÔTE
- R LA RIVE
- LE PONT
- V LA VOILE
- S LA SIRÈNE
- **C** LE CIEL
- HOTELS
- ▲ LA MER & PDLM ENTRIES
- **1** BEACH
- 2 MARINA
- 3 SUR LA MER
- 4 LAGUNA WATER PARK

- 5 LA MER BEACH
- 6 RESTAURANTS & RETAIL
- 7 DUBAI MARINE RESORT
- 8 PALM STRIP MALL
- 9 JUMEIRAH MOSQUE
- **10** JUMEIRAH CENTRE
- 11 THE VILLAGE MALL
- **12** JUMEIRAH PLAZA
- 13 CENTURY PLAZA
- **14** JUMEIRAH BEACH CENTER
- **15** BEACH ACCESS