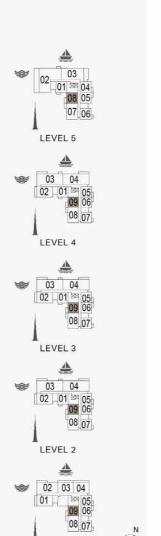

1 BEDROOM BUILDING 1 APARTMENT TYPE 1 LEVEL 1,2,3,4

| UNIT NO. |     |       | SUITE<br>AREA |        | BALCONY<br>AREA |       | TOTAL<br>AREA |        |
|----------|-----|-------|---------------|--------|-----------------|-------|---------------|--------|
|          |     | SQM   | SQFT          | SQM    | SQFT            | SQM   | SQFT          |        |
| 103      | 203 | 303   | 00.05         | 740.47 | 0.00            | 75.04 | 75.04         | 047.44 |
| 403      |     | 68.95 | 742.17        | 6.99   | 75.24           | 75.94 | 817.41        |        |

05 06 07 08 09 04 03 02 01 12 1110

LEVEL 2

1 BEDROOM BUILDING 1 APARTMENT TYPE 2 LEVEL 2,3,4,5,6

| UNIT NO. |     |     |       | SUITE<br>AREA |      | BALCONY<br>AREA |       | TOTAL<br>AREA |  |
|----------|-----|-----|-------|---------------|------|-----------------|-------|---------------|--|
|          |     |     | SQM   | SQFT          | SQM  | SQFT            | SQM   | SQFT          |  |
| 211      | 311 | 411 | 68.84 | 34 740 99     | 4.27 | 45 96           | 73.11 | 786 95        |  |
| 509      | 609 | 609 | 00.84 | 740.99        | 4.21 | 45.90           | 73.11 | 700.93        |  |