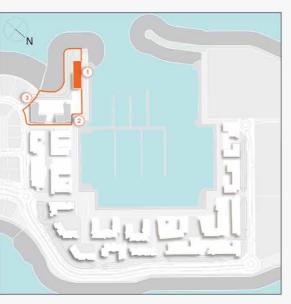

### **MASTER PLAN**

#### **LEGEND**

- C LA CÔTE
- R LA RIVE
- LE PONT
- V LA VOILE
- S LA SIRÈNE
- **C** LE CIEL
- HOTELS
- ▲ LA MER & PDLM ENTRIES
- **1** BEACH
- 2 MARINA
- 3 SUR LA MER
- 4 LAGUNA WATER PARK

- 5 LA MER BEACH
- 6 RESTAURANTS & RETAIL
- 7 DUBAI MARINE RESORT
- 8 PALM STRIP MALL
- 9 JUMEIRAH MOSQUE
- **10** JUMEIRAH CENTRE
- 11 THE VILLAGE MALL
- **12** JUMEIRAH PLAZA
- 13 CENTURY PLAZA
- **14** JUMEIRAH BEACH CENTER
- **15** BEACH ACCESS