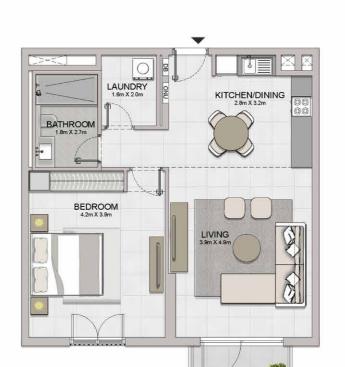

1 BEDROOM
BUILDING 3

APARTMENT TYPE 1
- LEVEL 1, 2, 3, 4, 5

| 1   | JNIT NO | ).  | SUITE<br>AREA |          | BALCONY<br>AREA |       | TOTAL<br>AREA |        |
|-----|---------|-----|---------------|----------|-----------------|-------|---------------|--------|
|     |         |     | SQM           | SQFT     | SQM             | SQFT  | SQM           | SQFT   |
| 101 | 201     | 301 | 60.64         | 1 738.51 | 6.00            | 75.24 | 75.60         | 813.75 |
| 401 | 501     |     | 68.61         |          | 6.99            |       |               |        |

1 BEDROOM APARTMENT TYPE 2
BUILDING 3 - LEVEL 1, 2, 3, 4, 5

| UNIT NO. |     | SUITE |        | BALCONY |       | TOTAL<br>AREA |        |
|----------|-----|-------|--------|---------|-------|---------------|--------|
|          |     | SQM   | SQFT   | SQM     | SQFT  | SQM           | SQFT   |
| 103      |     | 68.58 | 738.19 | 4.27    | 45.96 | 72.85         | 784.15 |
|          | 203 | 68.65 | 738.94 | 4.27    | 45.96 | 72.92         | 784.90 |
| 303      | 403 | 68.64 | 738.83 | 4.27    | 45.96 | 72.91         | 784.80 |
|          | 503 | 68.63 | 738.73 | 4.27    | 45.96 | 72.9          | 784.69 |

Disclaimer: Plans, details and unit orientation included are indicative only and are subject to change by the developer/seller at its sole discretion without notice and/or liability. All images, including features, finishes, furnishings, view and scale are illustrative only. Final areas, orientation, dimensions, layout and materials may differ from those stated.

### PORT DE LA MER Le Ciel

| UNIT NO. |     |       | SUITE<br>AREA |        | 37563376 | CONY  | TOTAL<br>AREA |        |
|----------|-----|-------|---------------|--------|----------|-------|---------------|--------|
|          |     | SQM   | SQFT          | SQM    | SQFT     | SQM   | SQFT          |        |
| 104      |     | 68.79 | 740.45        | 5.41   | 58.23    | 74.20 | 798.68        |        |
| 204      | 304 | 404   | 68.85         | 741.10 | 5.41     | 58.23 | 74.26         | 799.33 |
| 504      | 602 |       | 00.85         |        |          |       |               |        |

1 BEDROOM APARTMENT TYPE 4 **BUILDING 3** - LEVEL 1, 2, 3, 4, 5, 6

| UNIT NO. |     | 100   | SUITE<br>AREA |      | BALCONY<br>AREA |       | TAL<br>REA |
|----------|-----|-------|---------------|------|-----------------|-------|------------|
|          |     | SQM   | SQFT          | SQM  | SQFT            | SQM   | SQFT       |
| 105      | 205 | 68.82 | 740.77        | 5.42 | 58.34           | 74.24 | 799.11     |
| 305      | 405 | 68.82 | 740.77        | 5.41 | 58.23           | 74.23 | 799.01     |
| 505      | 603 | 68.85 | 741.10        | 5.41 | 58.23           | 74.26 | 799.33     |

### PORT DE LA MER Le Ciel

LEVEL 4

LEVEL 3

| UNIT NO. |  | SUITE<br>AREA |        | BALCONY<br>AREA |       | TOTAL<br>AREA |        |
|----------|--|---------------|--------|-----------------|-------|---------------|--------|
|          |  | SQM           | SQFT   | SQM             | SQFT  | SQM           | SQFT   |
| 207 307  |  | 68.88         | 741.42 | 4.27            | 45.96 | 73.15         | 787.38 |
| 407      |  | 68.90         | 741.63 | 4.27            | 45.96 | 73.17         | 787.60 |

1 BEDROOM APARTMENT TYPE 5A
BUILDING 3 - LEVEL 1

| UNIT NO. |     | SUITE<br>AREA |        | BALCONY<br>AREA |        | TOTAL<br>AREA |        |
|----------|-----|---------------|--------|-----------------|--------|---------------|--------|
|          |     | SQM           | SQFT   | SQM             | SQFT   | SQM           | SQFT   |
| 107      | 108 | 68.88         | 741.42 | 14.49           | 155.97 | 83.37         | 897.39 |

### PORT DE LA MER Le Ciel

| UNIT NO. |         |     | SUITE<br>AREA |        | BALCONY<br>AREA |       | TOTAL<br>AREA |        |
|----------|---------|-----|---------------|--------|-----------------|-------|---------------|--------|
|          |         | SQM | SQFT          | SQM    | SQFT            | SQM   | SQFT          |        |
| 210      | 310     | 410 | 68.82         | 740 77 | 4.07            | 45.96 | 72.00         | 700 70 |
| 508      | 508 605 |     | 00.02         | 740.77 | 4.27            | 45.96 | 73.09         | 786.73 |