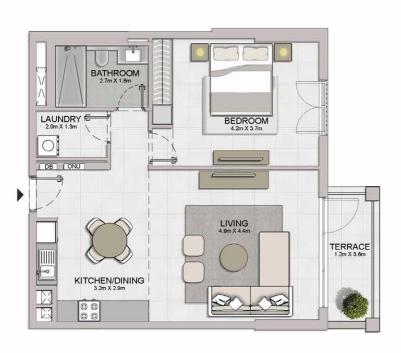

TERRACE 3.6m X 7.4m

LIVING/DINING 9.1m X 4.0m

2 BEDROOM **BUILDING 1** 

BEDROOM 2

MASTER BEDROOM 3.8m x 4.3m

BALCONY 3.8m X 1.5m

APARTMENT TYPE 6

LEVEL 3,4

MASTER

BEDROOM 4.0m X 5.7m

BALCONY 8.0m X 1.7m

LIVING/DINING 4.1m X 5.7m

| j   | UNIT NO. | 1000   | SUITE<br>AREA |       | BALCONY<br>AREA |        | TOTAL<br>AREA |  |
|-----|----------|--------|---------------|-------|-----------------|--------|---------------|--|
|     |          | SQM    | SQFT          | SQM   | SQFT            | SQM    | SQFT          |  |
| 504 | 604      | 104.32 | 1122.89       | 15.59 | 167.81          | 119.91 | 1290.70       |  |