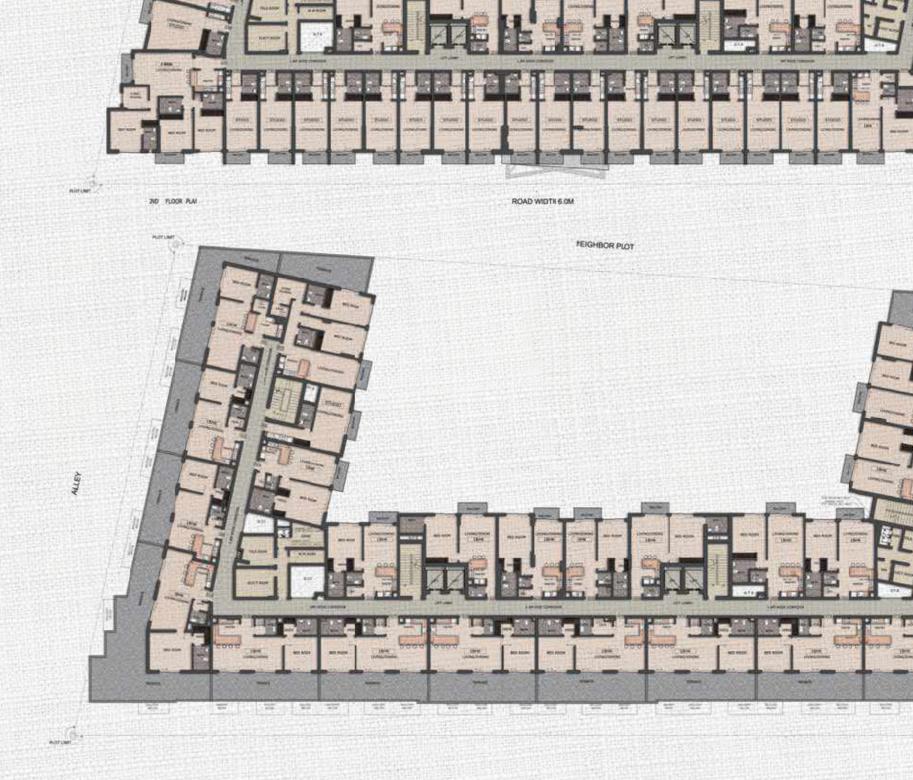

1<sup>st</sup> Floor

4<sup>th</sup> Floor

2<sup>nd</sup> & 3<sup>rd</sup> Floor