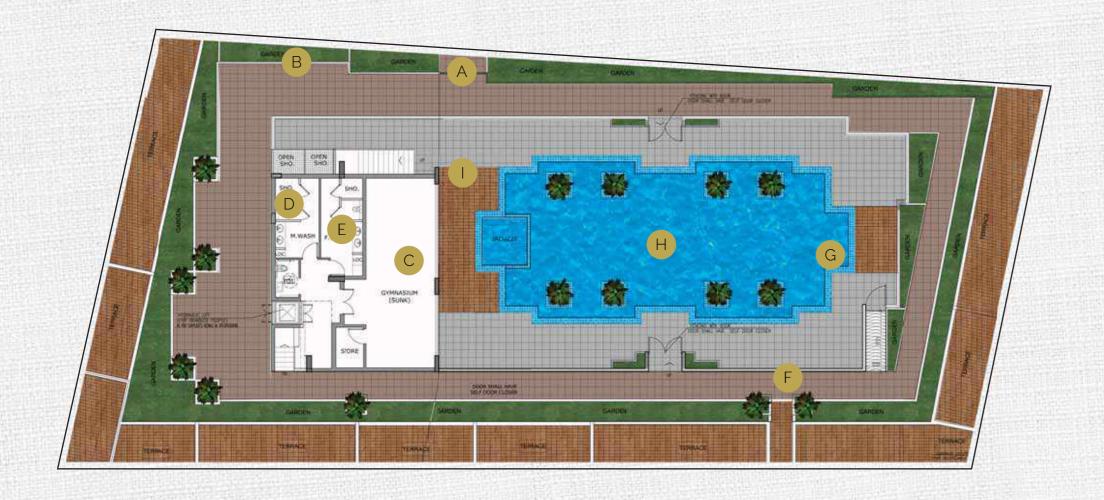

### BEVERLY AMENITIES PLAN

- A OUTDOOR KITCHEN & DINING
- B KIDS PLAY
- OUTDOOR GYM
- CHANGING ROOM MENS
- E CHANGING ROOM WOMENS
- F LIFT LOBBY
- G KIDS POOL
- H SWIMMING POOL
- POOLTERRACE

Ground Floor