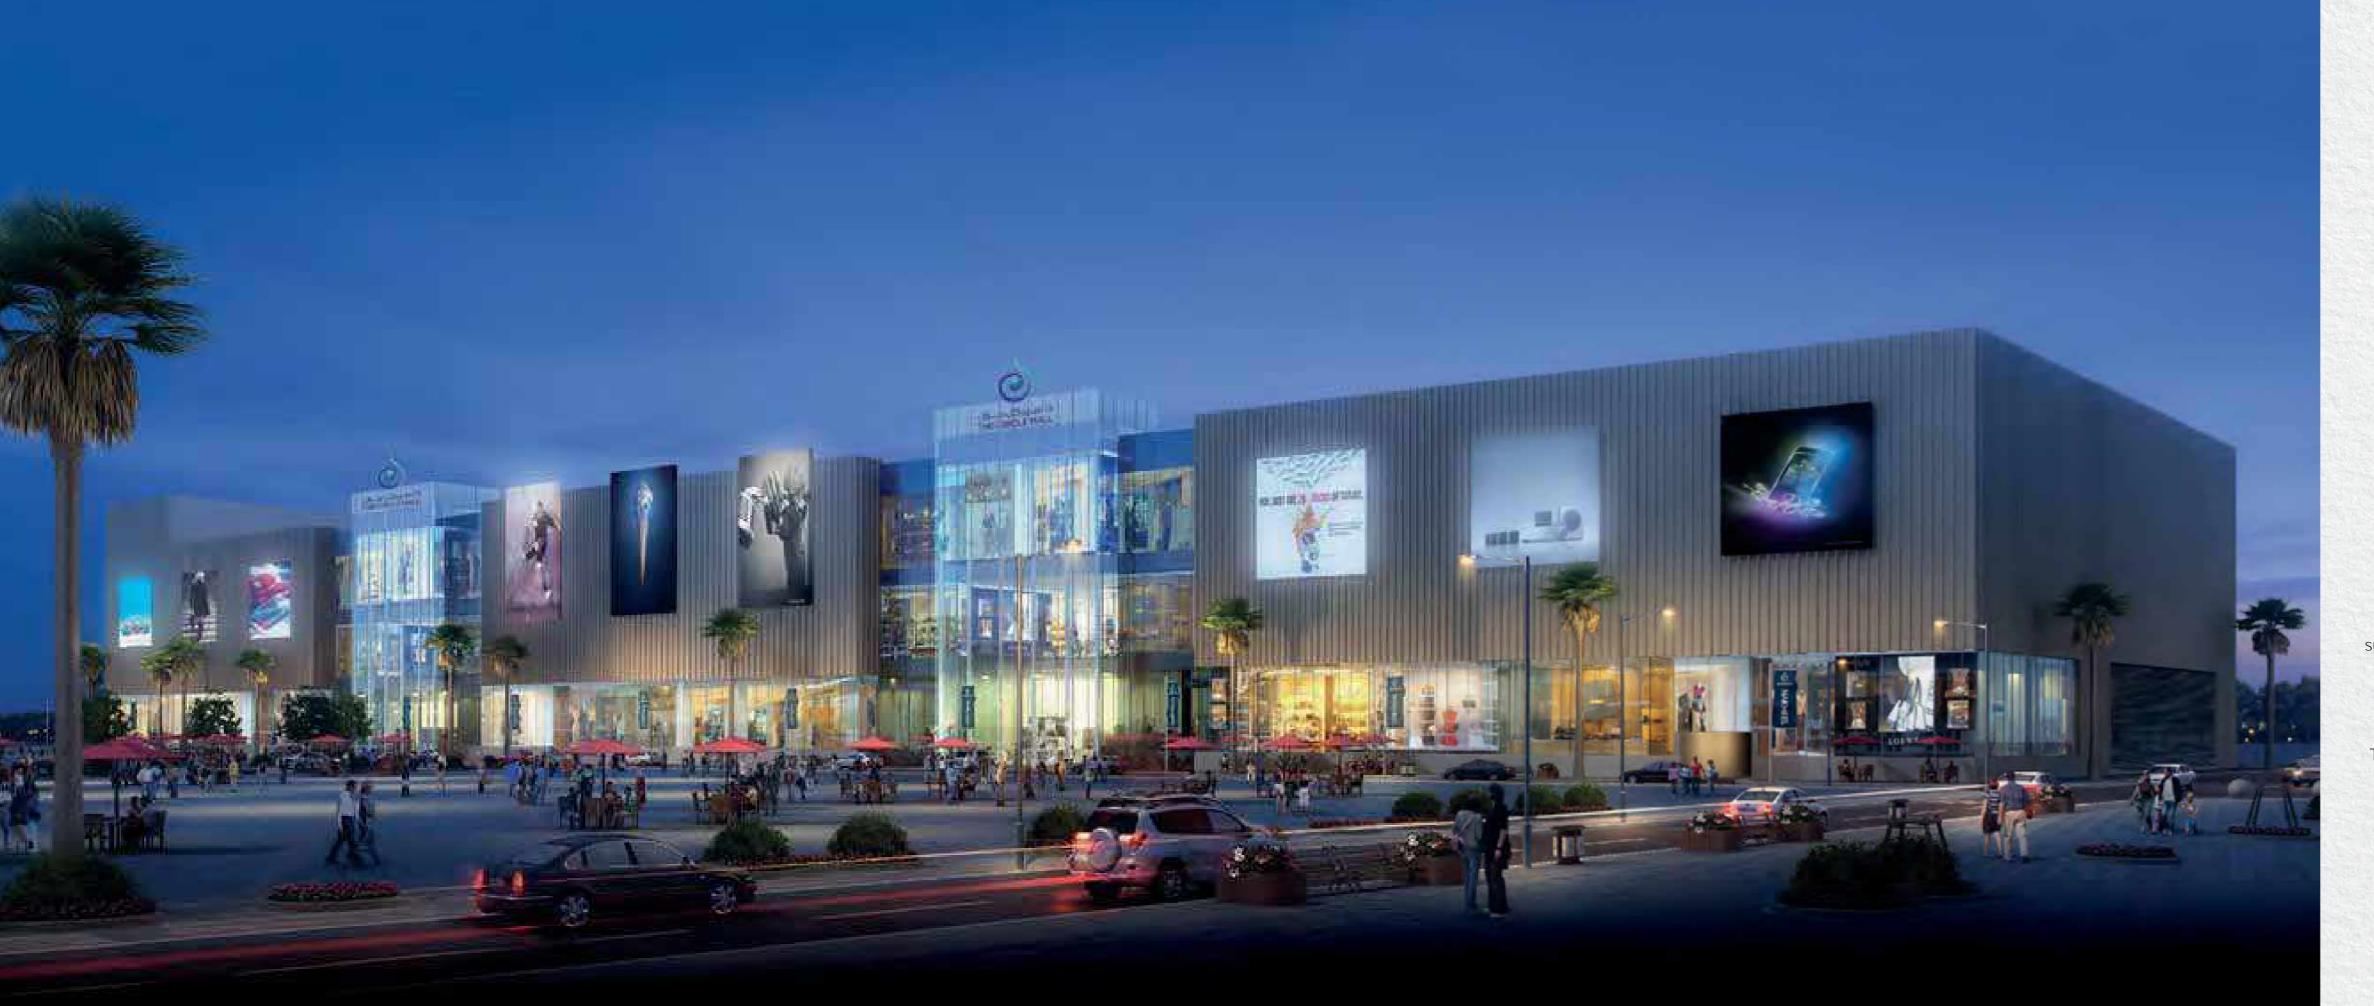

#### The Circle Mall

The Circle Mall at Jumeirah Village Circle, covering one million sq ft, will have 200 shops, an anchor supermarket, two department stores, a multi-screen cinema and a variety of dining outlets including a food court.

Strategically located between Sheikh Mohammed Bin Zayed Road, Al Khail Road and Hessa Street, The Circle Mall will serve hundreds of thousands of people living in Jumeirah Village and surrounding areas, and act as a new leisure destination for residents and tourists across the rest of Dubai. The mall is due to open in 2019.