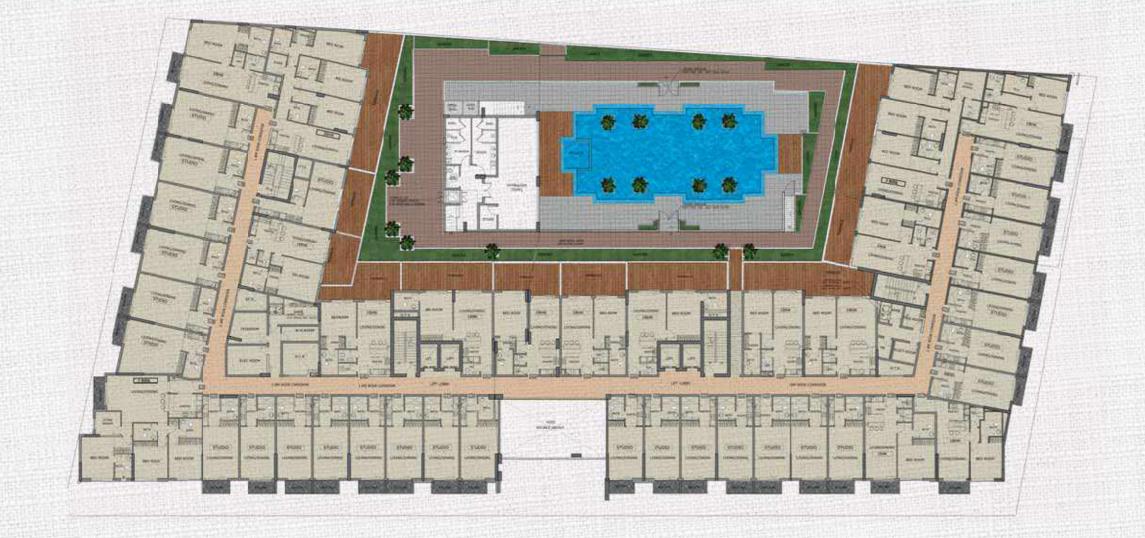

1<sup>st</sup> Floor

4<sup>th</sup> Floor

2<sup>nd</sup> & 3<sup>rd</sup> Floor