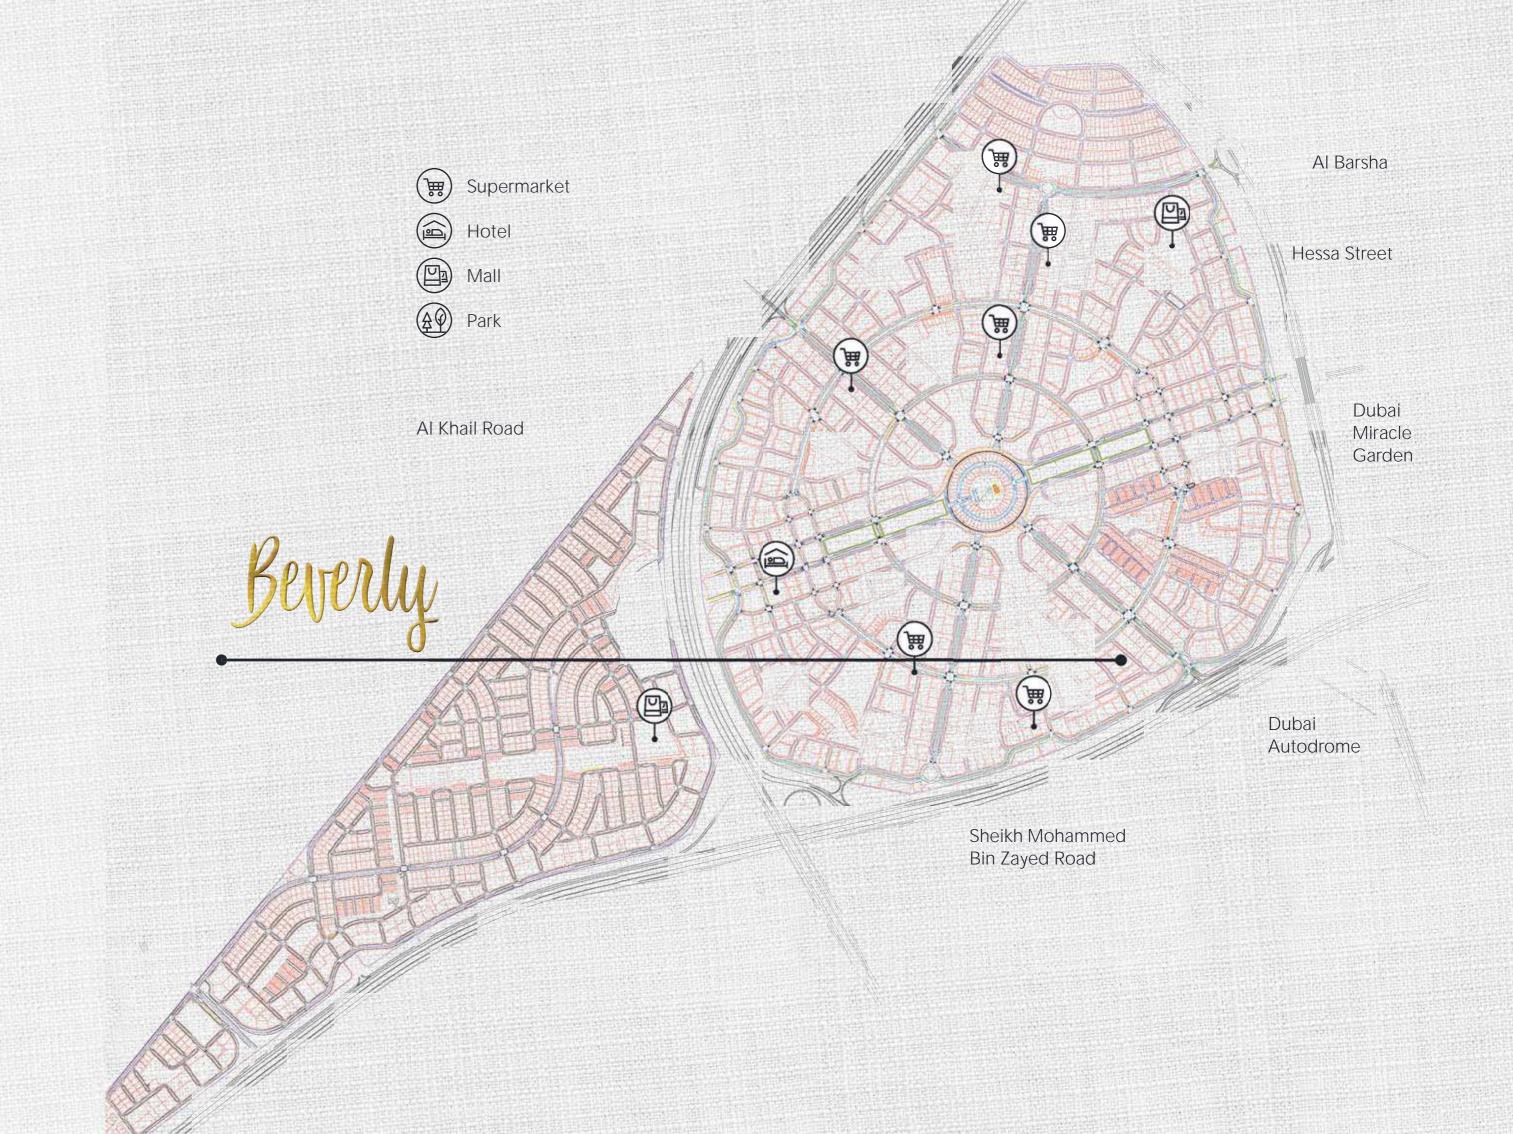

### A NEW -LEISURE HUB

To meet the needs of the growing population in and around Jumeirah Village, various malls and entertainment options are being developed in the area.

#### The Circle Mall

The Circle Mall at Jumeirah Village Circle, covering one million sq ft, will have 200 shops, an anchor supermarket, two department stores, a multi-screen cinema and a variety of dining outlets including a food court.

Strategically located between Sheikh Mohammed Bin Zayed Road, Al Khail Road and Hessa Street, The Circle Mall will serve hundreds of thousands of people living in Jumeirah Village and surrounding areas, and act as a new leisure destination for residents and tourists across the rest of Dubai. The mall is due to open in 2019.