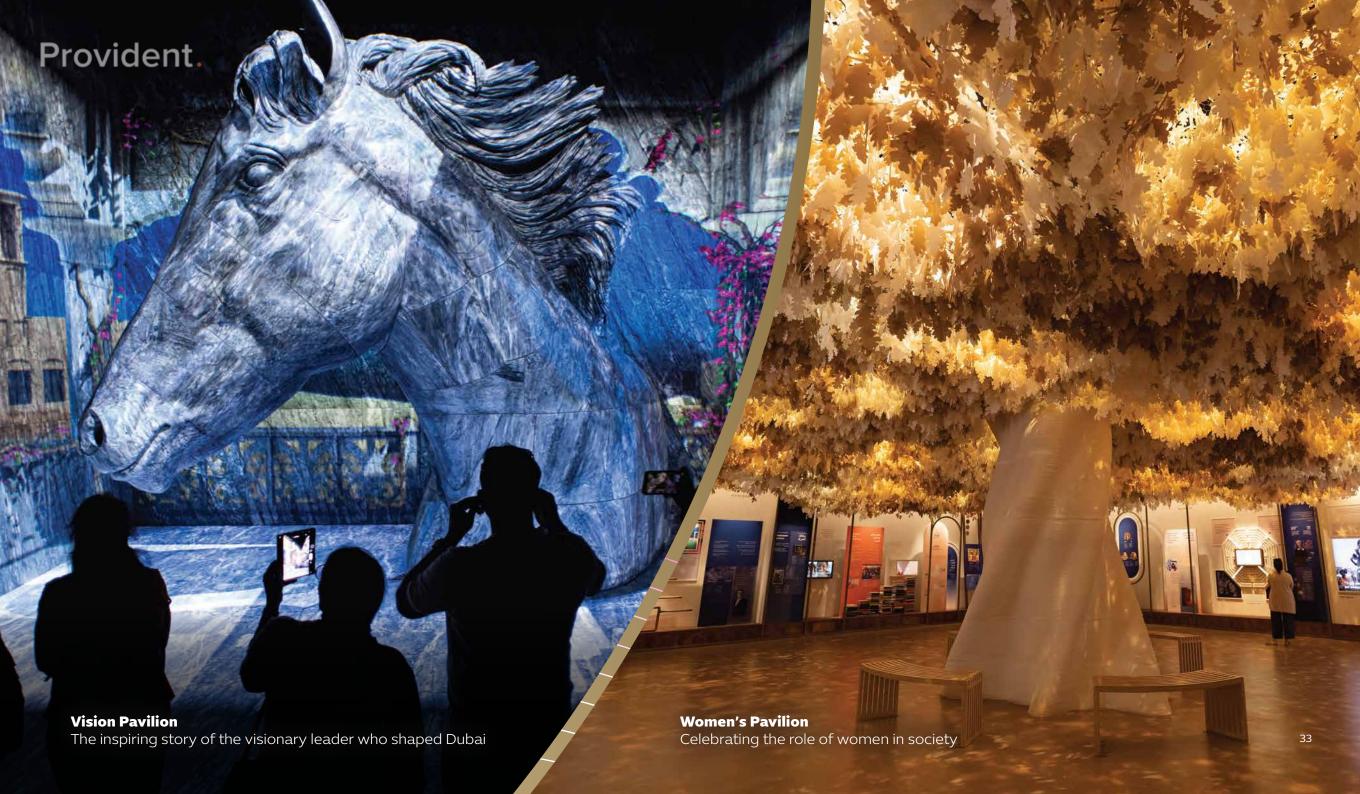

#### **ATTRACTIONS**

Expo City Dubai carries forward the magic, energy and excitement of Expo 2020 Dubai. Here you'll experience some of Expo 2020's most popular attractions, which are ready to dazzle the crowds once more, plus an array of brand new features to capture your curiosity.