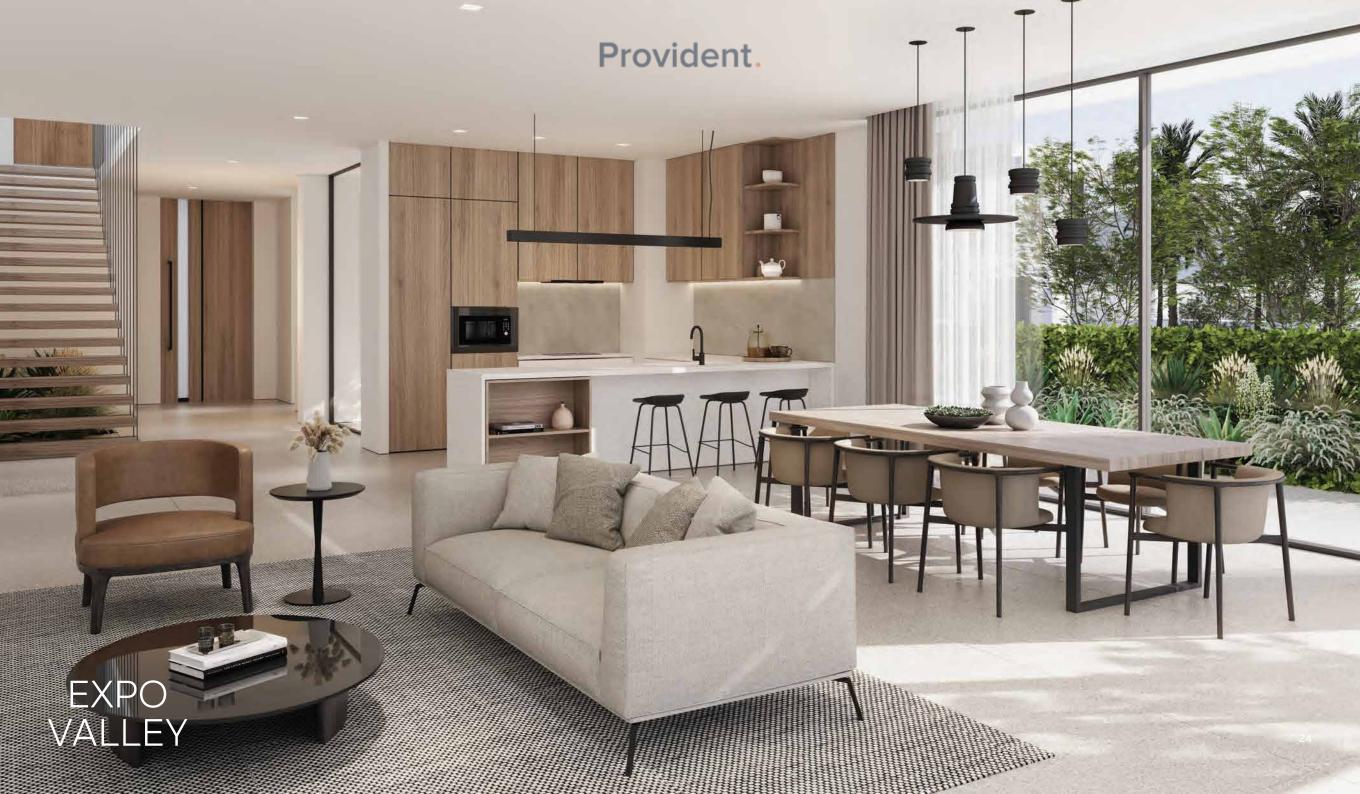

## Villas

- Swimming pool, min 25 sqm
- Flexible office/gym space on ground level
- All bedrooms ensuite
- Separate powder room
- Dedicated walk-in-closet for master bedroom
- Double sinks, walk-in showers and standalone bathtub in master bathroom
- Walk-in showers in secondary bathrooms
- Ensuite maid's room
- Exclusive basement / covered car parking bays for 3 vehicles with direct, secure villa access

## Duets

- 98 duets with 4 bedrooms
- 94 duets with 5 bedrooms
- Average plot size 8420 sqft
- Open kitchen with feature island
- Master bedroom with dedicated walk-in-closet
- Second family living space on top level
- All bedrooms ensuite
- Separate powder room
- Double sinks, walk-in showers and standalone bathtub in master bathroom
- Ensuite maid's room
- Covered car park bays for 2 vehicles

## Townhouses

- 206 townhouses with 3 bedrooms
- 94 townhouses with 4 bedrooms
- Open kitchen with feature island
- All Master bathrooms have a double sink
- Separate powder room
- Ensuite maid's room
- Basement parking for 2 vehicles with direct villa access
- Safe, pleasant environment with surrounding vehicle traffic kept to a minimum