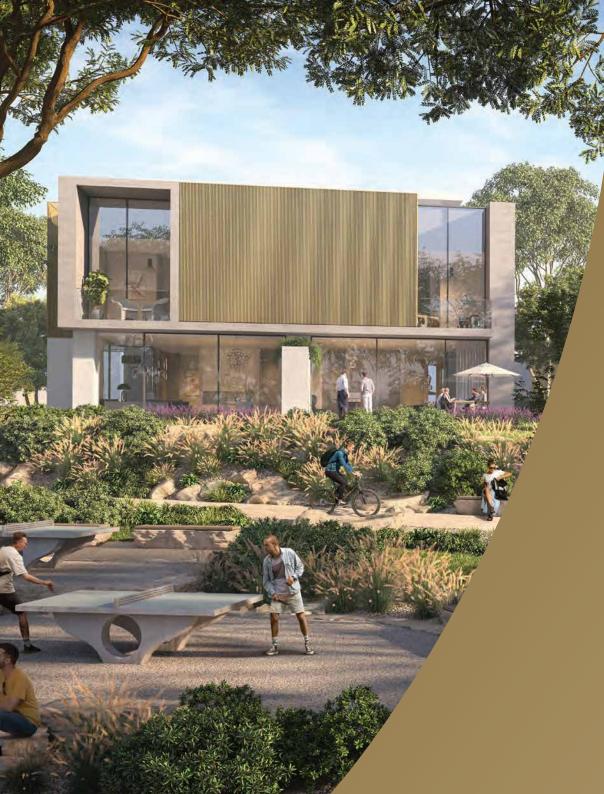

## EXPO VALLEY

True to the values of the Expo 2020 Dubai, Expo Valley captures the desire to live better, kinder and freer – a community that connects with nature, with villas and townhouses dispersed throughout an undulating native landscape that overlooks a nature reserve, lake and wadi.

### Expo Valley Offerings

- Undulating native landscape that overlooks a nature reserve, lake and wadi, attracting wildlife of the region, including gazelles, flora and fauna and various species of fish
- Unique 'folded earth' topography creates a microclimate that lowers temperatures and reduces environmental noise and dust
- Car-free lanes and dedicated tracks for cycles and e-scooters, with 100 per cent separation between pedestrian and vehicular ways
- Farm-to-table urban farming, with produce grown incommunity used for local supply
- A 'green link' corridor providing seamless access to Expo City Dubai for pedestrians, cyclists and autonomous vehicles
- Designed to meet the highest sustainability standards to ensure residents live in communities that are environmentally friendly and promote health and wellbeing

## Amenities

4.5 km of pedestrian tracks and 5.2 km of cycling trails

Yoga studio, health & beauty salon, spa, sauna

Outdoor cinema

3 clubhouses

Gyms, outdoor wellness and fitness areas

Swimming pools, splash pads and kids' play areas