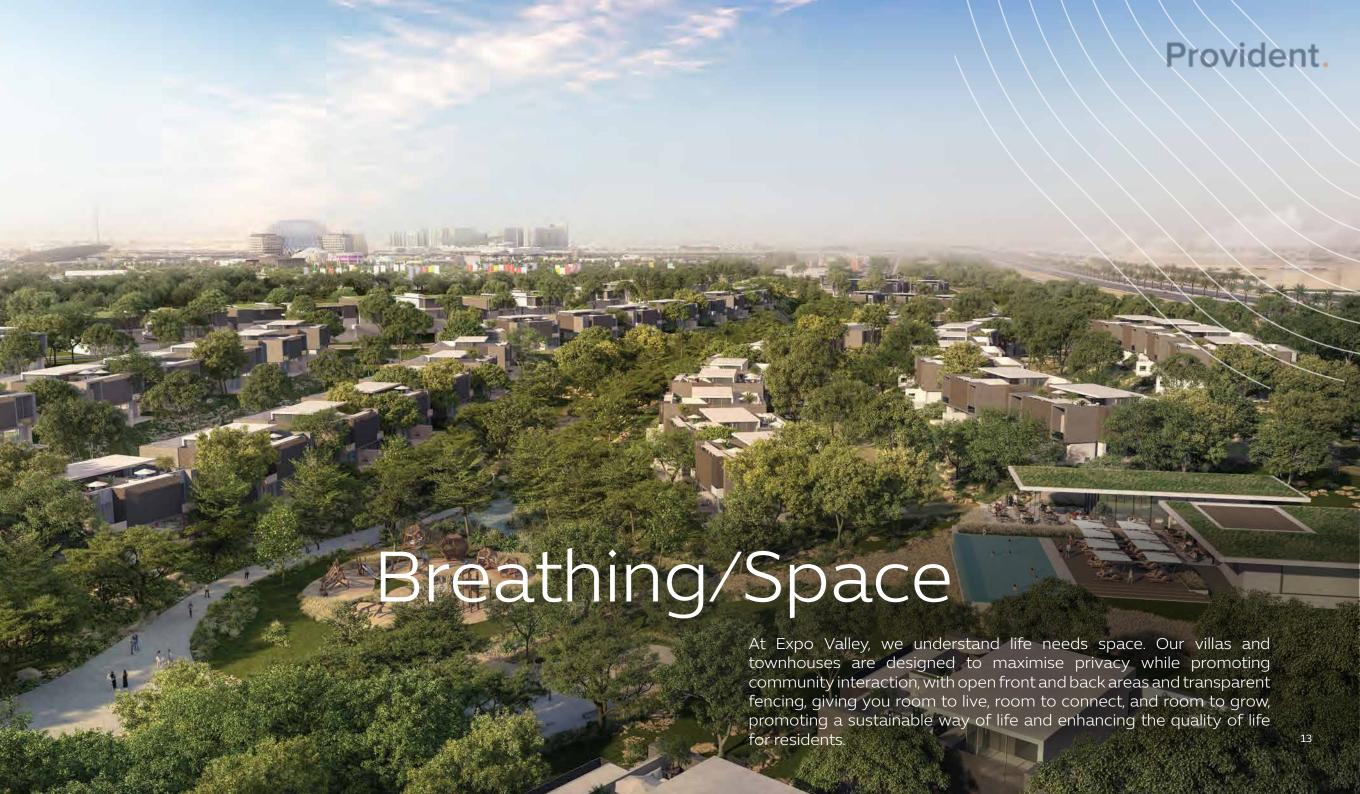

## Villas

- Swimming pool, min 25 sqm
- Flexible office/gym space on ground level
- All bedrooms ensuite
- Separate powder room
- Dedicated walk-in-closet for master bedroom
- Double sinks, walk-in showers and standalone bathtub in master bathroom
- Walk-in showers in secondary bathrooms
- Ensuite maid's room
- Exclusive basement / covered car parking bays for 3 vehicles with direct, secure villa access

## Duets

- 98 duets with 4 bedrooms
- 94 duets with 5 bedrooms
- Average plot size 8420 sqft
- Open kitchen with feature island
- Master bedroom with dedicated walk-in-closet
- Second family living space on top level
- All bedrooms ensuite
- Separate powder room
- Double sinks, walk-in showers and standalone bathtub in master bathroom
- Ensuite maid's room
- Covered car park bays for 2 vehicles

## Townhouses

- 206 townhouses with 3 bedrooms
- 94 townhouses with 4 bedrooms
- Open kitchen with feature island
- All Master bathrooms have a double sink
- Separate powder room
- Ensuite maid's room
- Basement parking for 2 vehicles with direct villa access
- Safe, pleasant environment with surrounding vehicle traffic kept to a minimum