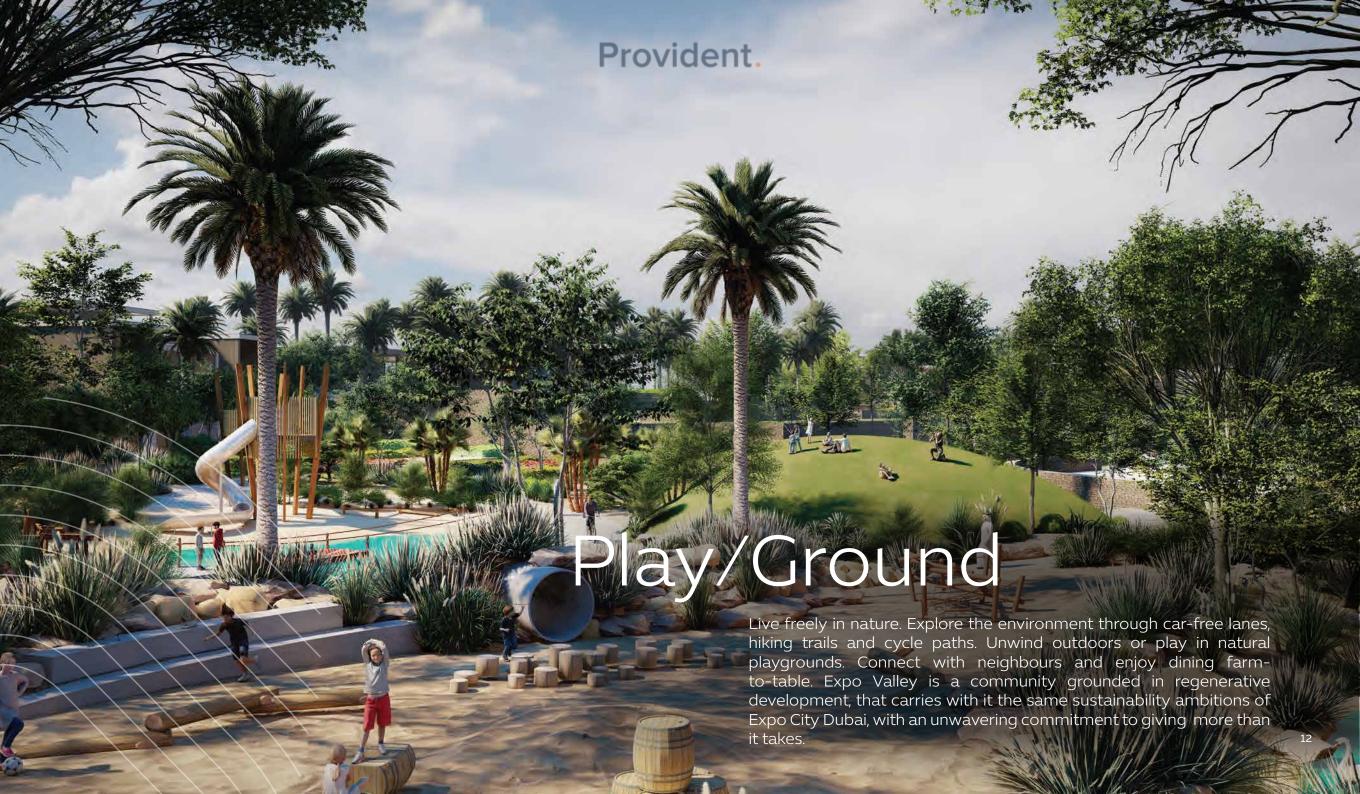

### Expo Valley Offerings

- Undulating native landscape that overlooks a nature reserve, lake and wadi, attracting wildlife of the region, including gazelles, flora and fauna and various species of fish
- Unique 'folded earth' topography creates a microclimate that lowers temperatures and reduces environmental noise and dust
- Car-free lanes and dedicated tracks for cycles and e-scooters, with 100 per cent separation between pedestrian and vehicular ways
- Farm-to-table urban farming, with produce grown incommunity used for local supply
- A 'green link' corridor providing seamless access to Expo City Dubai for pedestrians, cyclists and autonomous vehicles
- Designed to meet the highest sustainability standards to ensure residents live in communities that are environmentally friendly and promote health and wellbeing

## Amenities

4.5 km of pedestrian tracks and 5.2 km of cycling trails

Yoga studio, health & beauty salon, spa, sauna

Outdoor cinema

3 clubhouses

Gyms, outdoor wellness and fitness areas

Swimming pools, splash pads and kids' play areas