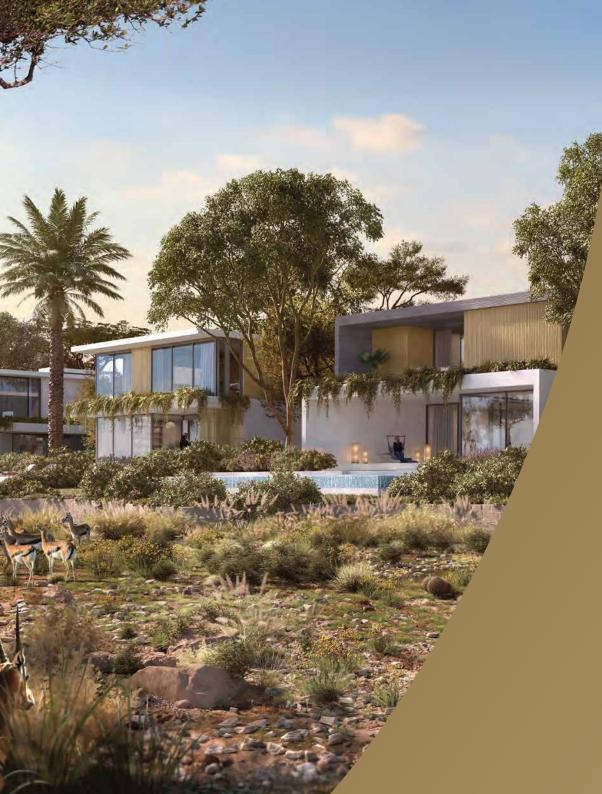

## EXPO VALLEY

True to the values of the Expo 2020 Dubai, Expo Valley captures the desire to live better, kinder and freer – a community that connects with nature, with villas and townhouses dispersed throughout an undulating native landscape that overlooks a nature reserve, lake and wadi.

### Expo Valley Offerings

- Undulating native landscape that overlooks a nature reserve, lake and wadi, attracting wildlife of the region, including gazelles, flora and fauna and various species of fish
- Unique 'folded earth' topography creates a microclimate that lowers temperatures and reduces environmental noise and dust
- Car-free lanes and dedicated tracks for cycles and e-scooters, with 100 per cent separation between pedestrian and vehicular ways
- Farm-to-table urban farming, with produce grown incommunity used for local supply
- A 'green link' corridor providing seamless access to Expo City Dubai for pedestrians, cyclists and autonomous vehicles
- Designed to meet the highest sustainability standards to ensure residents live in communities that are environmentally friendly and promote health and wellbeing