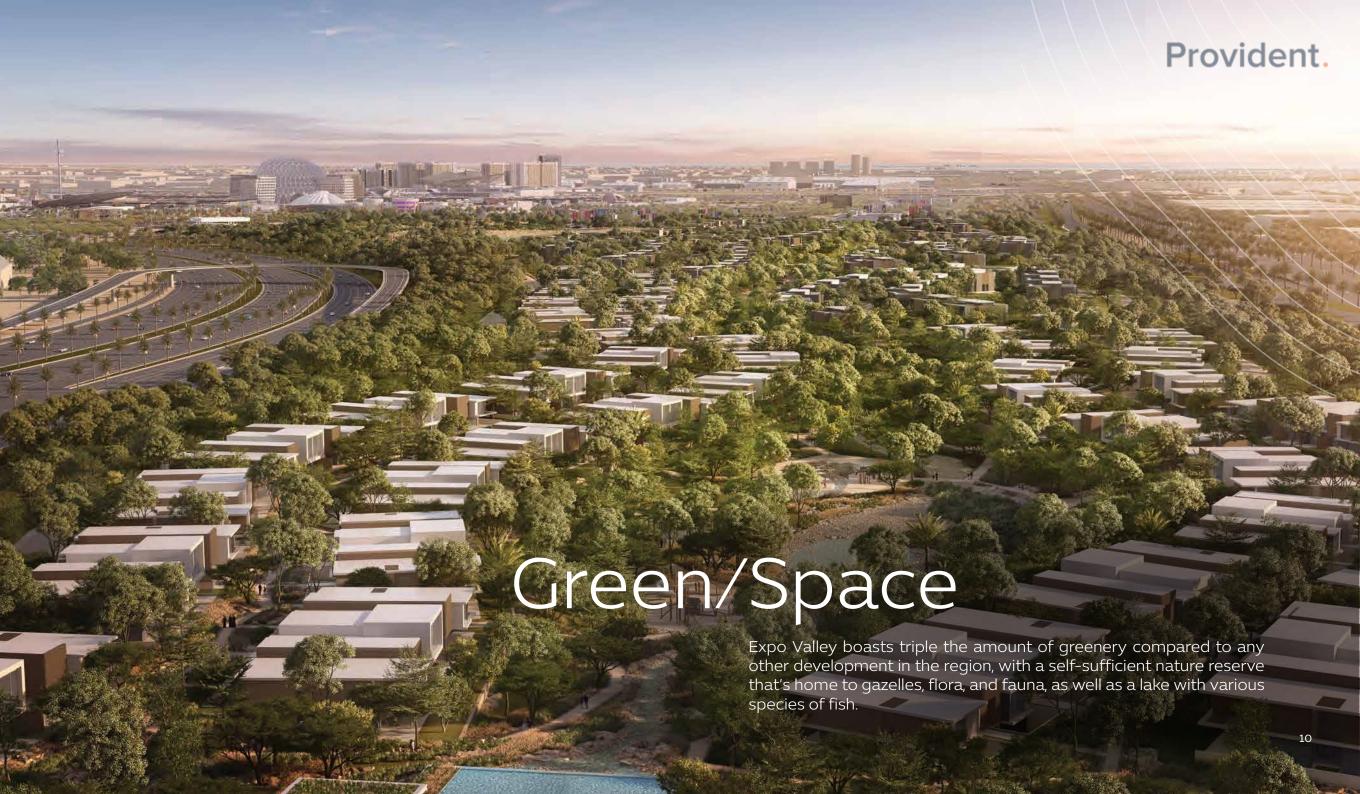

## EXPO VALLEY

True to the values of the Expo 2020 Dubai, Expo Valley captures the desire to live better, kinder and freer – a community that connects with nature, with villas and townhouses dispersed throughout an undulating native landscape that overlooks a nature reserve, lake and wadi.

### Expo Valley Offerings

- Undulating native landscape that overlooks a nature reserve, lake and wadi, attracting wildlife of the region, including gazelles, flora and fauna and various species of fish
- Unique 'folded earth' topography creates a microclimate that lowers temperatures and reduces environmental noise and dust
- Car-free lanes and dedicated tracks for cycles and e-scooters, with 100 per cent separation between pedestrian and vehicular ways
- Farm-to-table urban farming, with produce grown incommunity used for local supply
- A 'green link' corridor providing seamless access to Expo City Dubai for pedestrians, cyclists and autonomous vehicles
- Designed to meet the highest sustainability standards to ensure residents live in communities that are environmentally friendly and promote health and wellbeing