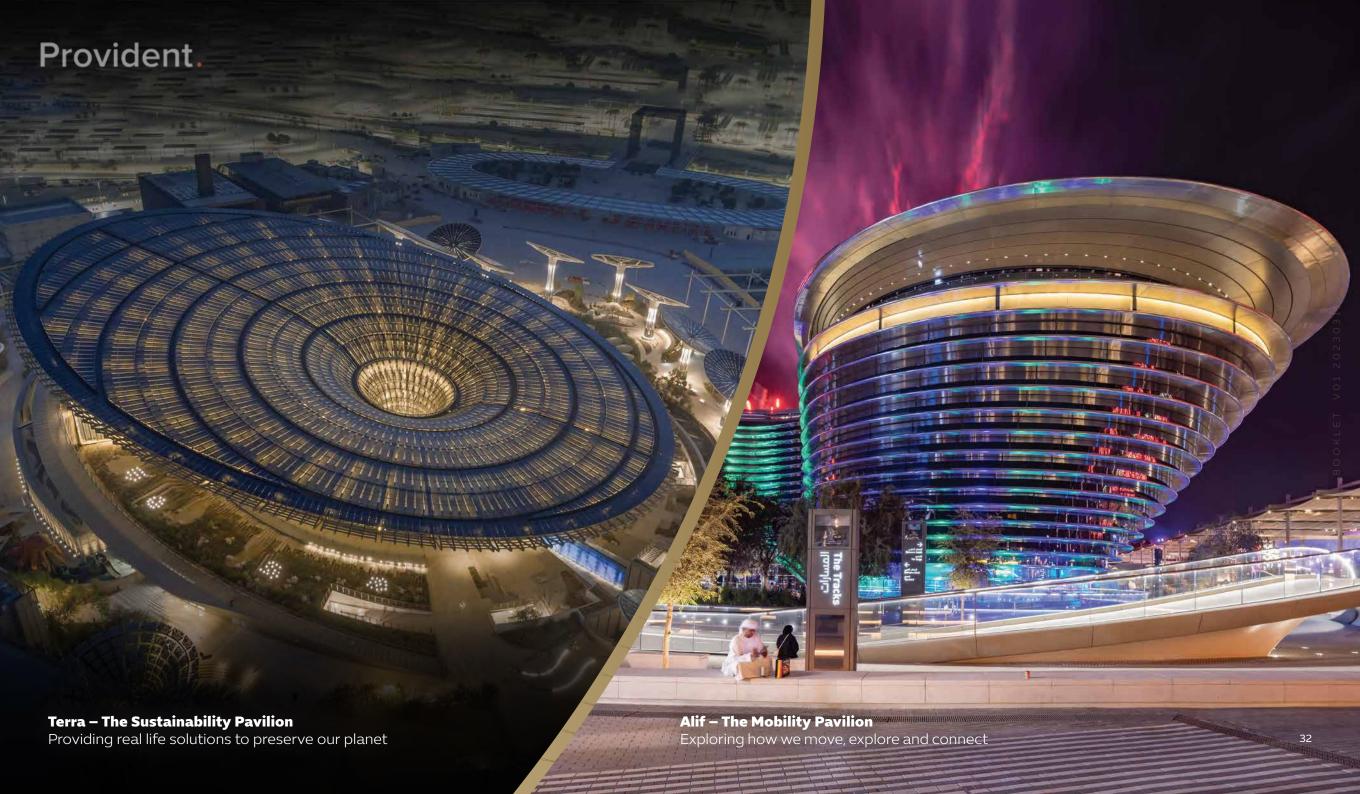

Take a stroll through the car-free city and marvel at the falcon-inspired UAE Pavilion, the iconic Al Wasl Plaza, Alif – The Mobility Pavilion, Terra – The Sustainability Pavilion, the Garden in the Sky rotating observation tower, the Surreal water feature and the world-class Dubai Exhibition Centre.