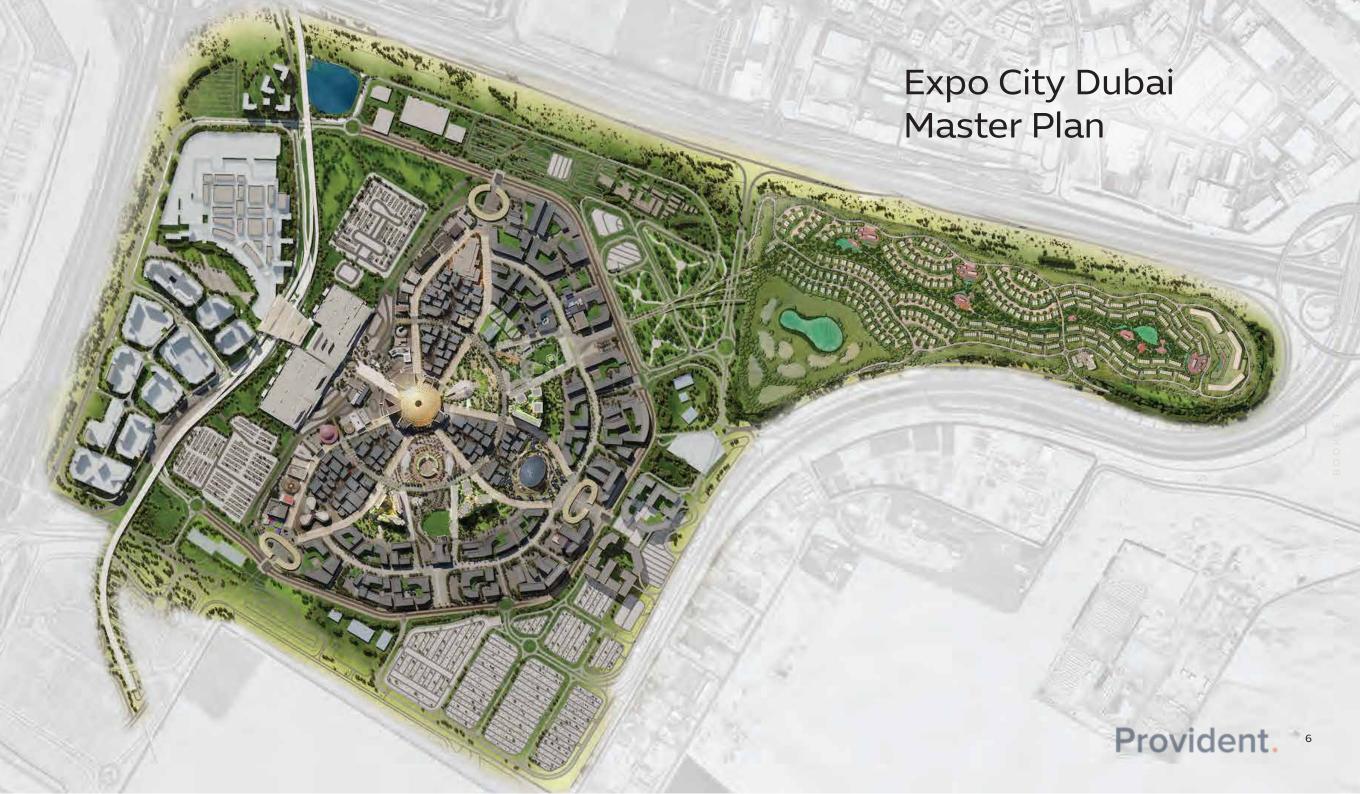

residential, commercial, and entertainment offerings that together foster a dynamic and inclusive atmosphere, driven by innovation and a desire to bring together global talents to embrace technology and digital advances.

The city, which incorporates energy-efficient buildings, green spaces, and sustainable transportation options, is an integral part of the Dubai 2040 Urban Master Plan, which emphasises the need for sustainable growth and greener communities that encourage pedestrians and cyclists.

## EXPO VALLEY

True to the values of the Expo 2020 Dubai, Expo Valley captures the desire to live better, kinder and freer – a community that connects with nature, with villas and townhouses dispersed throughout an undulating native landscape that overlooks a nature reserve, lake and wadi.





## Expo Valley Master Plan



## Ideally Connected

Sitting at the heart of new Dubai in the south, Expo City Dubai is close to key transportation hubs such as the Dubai Metro and major arterial roads, making it easily accessible for residents and businesses and enhancing its appeal as a global business and logistics hub.



#### Road

- Easy access to four major highways: Sheikh Mohammed bin Zayed Road, Sheikh Zayed Road, Emirates Road and Al Khail Road
- 30 minutes from Downtown Dubai
- Less than an hour's drive from Dubai International Airport and Abu Dhabi International Airport



#### Rail

- Connected to the Route 2020 Metro Station on the Dubai Metro
- o One stop from Al Maktoum International Airport
- o 16 minutes from Dubai Marina



#### Air

- Less than eight hours flying time