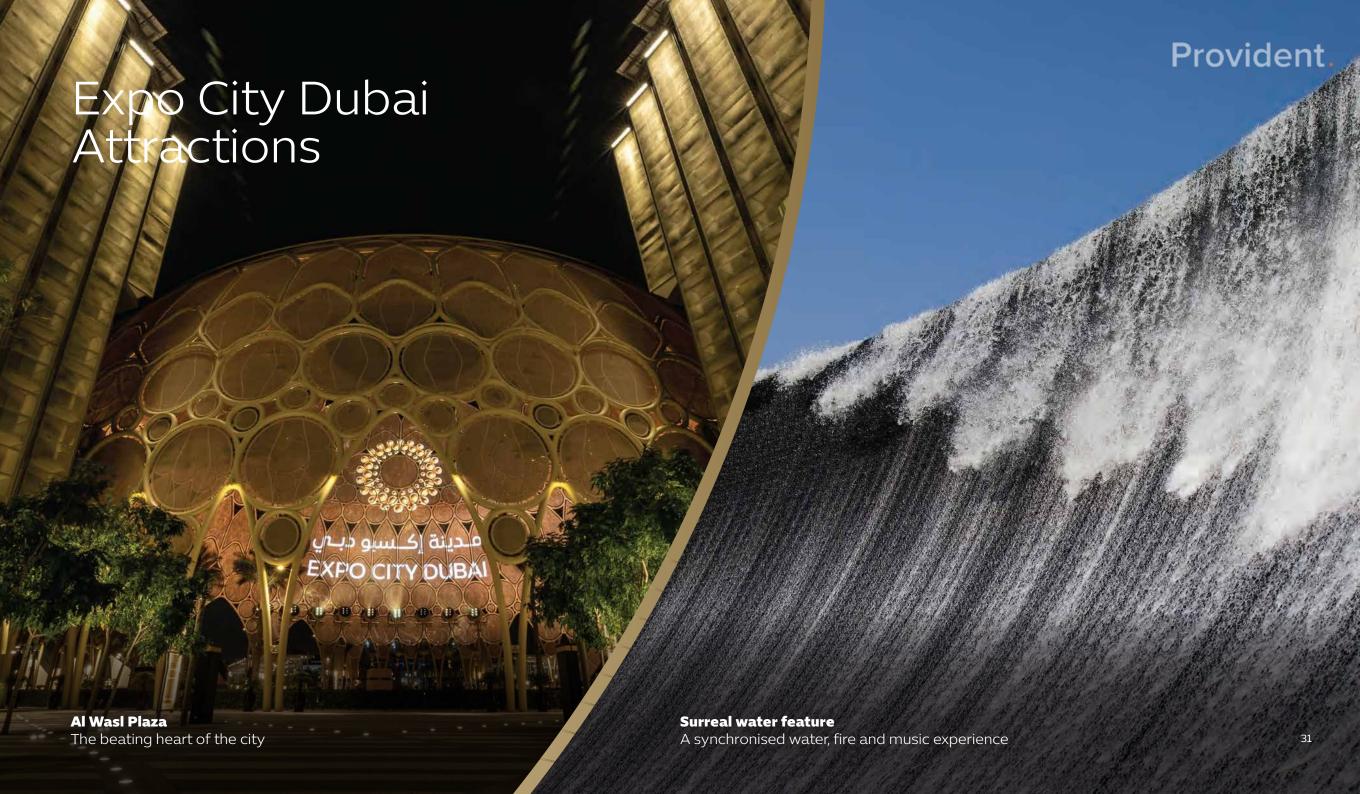

Take a stroll through the car-free city and marvel at the falcon-inspired UAE Pavilion, the iconic Al Wasl Plaza, Alif – The Mobility Pavilion, Terra – The Sustainability Pavilion, the Garden in the Sky rotating observation tower, the Surreal water feature and the world-class Dubai Exhibition Centre.

#### **ATTRACTIONS**

Expo City Dubai carries forward the magic, energy and excitement of Expo 2020 Dubai. Here you'll experience some of Expo 2020's most popular attractions, which are ready to dazzle the crowds once more, plus an array of brand new features to capture your curiosity.