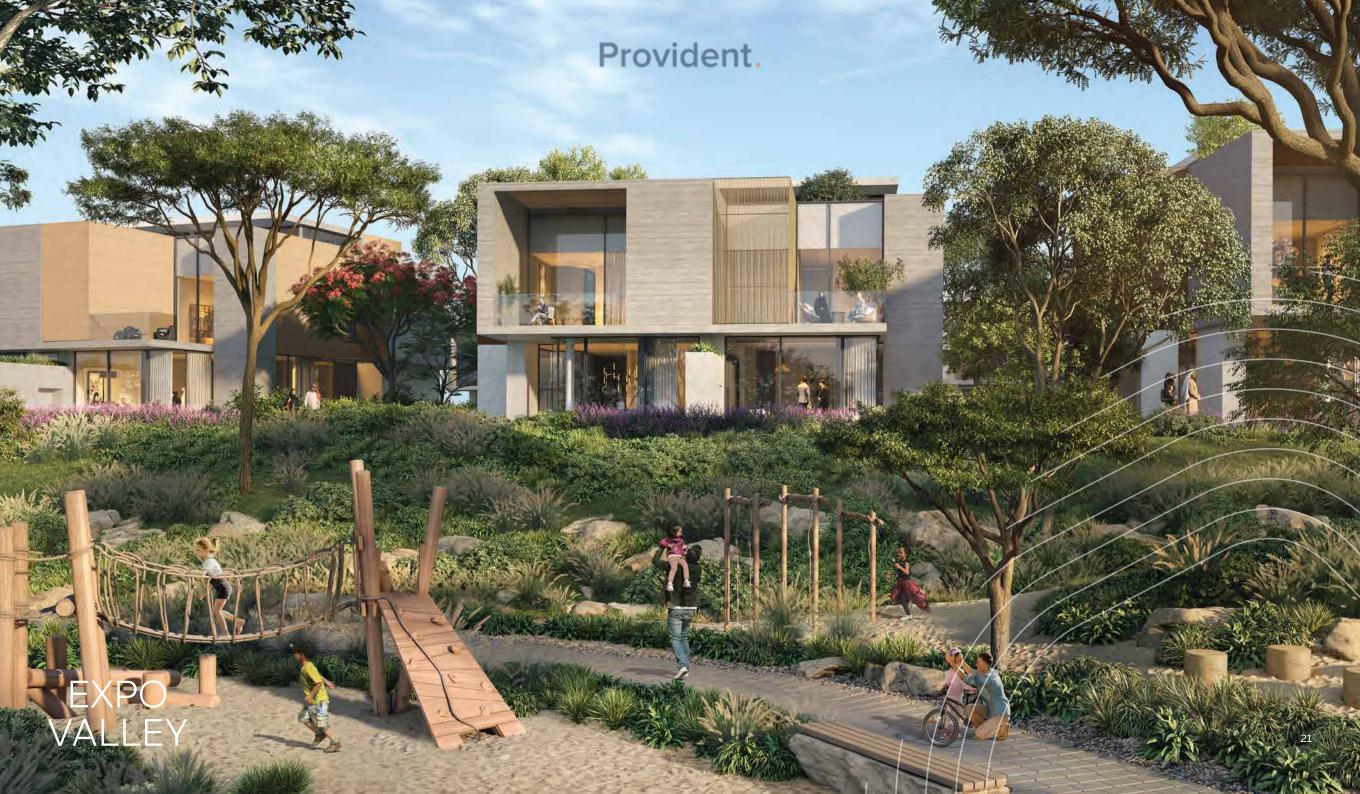

## EXPO VALLEY

True to the values of the Expo 2020 Dubai, Expo Valley captures the desire to live better, kinder and freer – a community that connects with nature, with villas and townhouses dispersed throughout an undulating native landscape that overlooks a nature reserve, lake and wadi.

### Expo Valley Offerings

- Undulating native landscape that overlooks a nature reserve, lake and wadi, attracting wildlife of the region, including gazelles, flora and fauna and various species of fish
- Unique 'folded earth' topography creates a microclimate that lowers temperatures and reduces environmental noise and dust
- Car-free lanes and dedicated tracks for cycles and e-scooters, with 100 per cent separation between pedestrian and vehicular ways
- Farm-to-table urban farming, with produce grown incommunity used for local supply
- A 'green link' corridor providing seamless access to Expo City Dubai for pedestrians, cyclists and autonomous vehicles
- Designed to meet the highest sustainability standards to ensure residents live in communities that are environmentally friendly and promote health and wellbeing