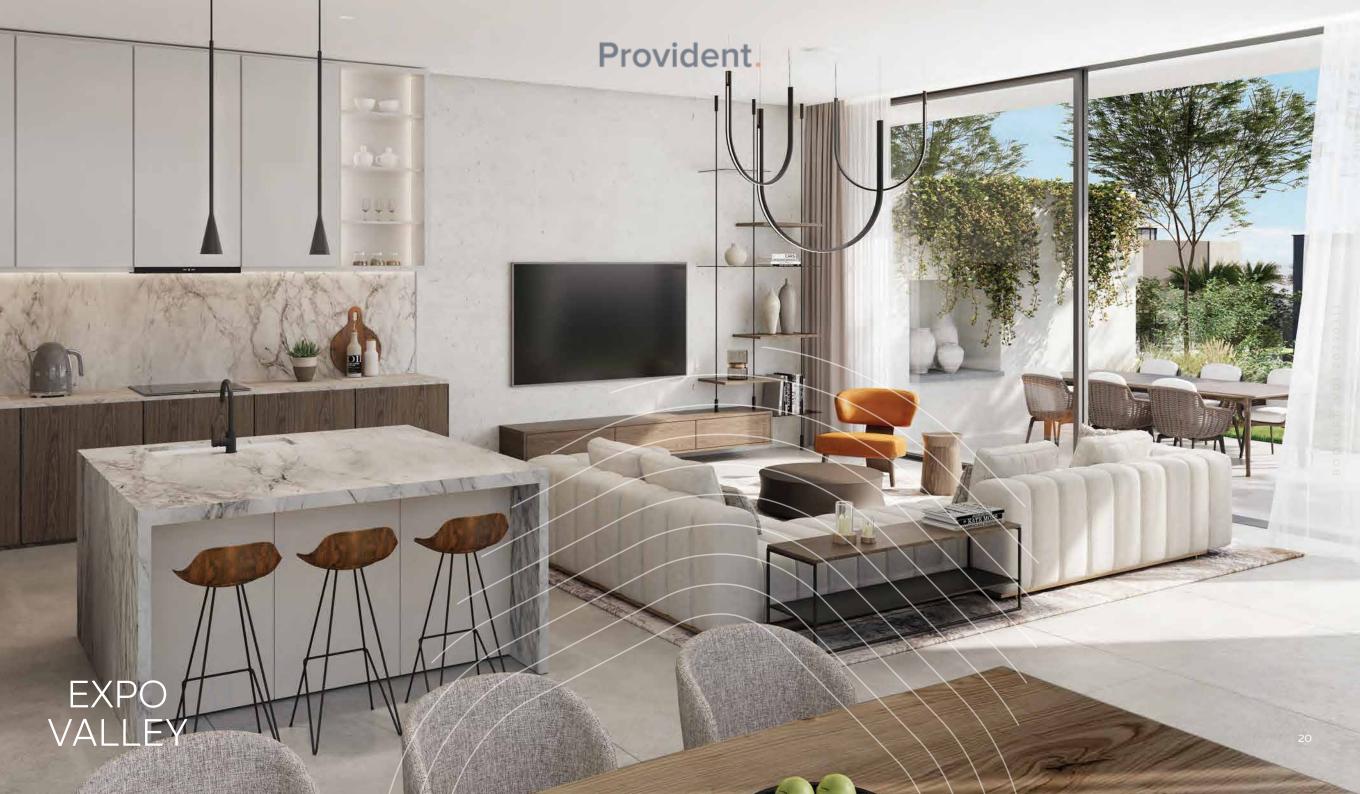

## Villas

- Swimming pool, min 25 sqm
- Flexible office/gym space on ground level
- All bedrooms ensuite
- Separate powder room
- Dedicated walk-in-closet for master bedroom
- Double sinks, walk-in showers and standalone bathtub in master bathroom
- Walk-in showers in secondary bathrooms
- Ensuite maid's room
- Exclusive basement / covered car parking bays for 3 vehicles with direct, secure villa access

## Duets

- 98 duets with 4 bedrooms
- 94 duets with 5 bedrooms
- Average plot size 8420 sqft
- Open kitchen with feature island
- Master bedroom with dedicated walk-in-closet
- Second family living space on top level
- All bedrooms ensuite
- Separate powder room
- Double sinks, walk-in showers and standalone bathtub in master bathroom
- Ensuite maid's room
- Covered car park bays for 2 vehicles

## Townhouses

- 206 townhouses with 3 bedrooms
- 94 townhouses with 4 bedrooms
- Open kitchen with feature island
- All Master bathrooms have a double sink
- Separate powder room
- Ensuite maid's room
- Basement parking for 2 vehicles with direct villa access
- Safe, pleasant environment with surrounding vehicle traffic kept to a minimum