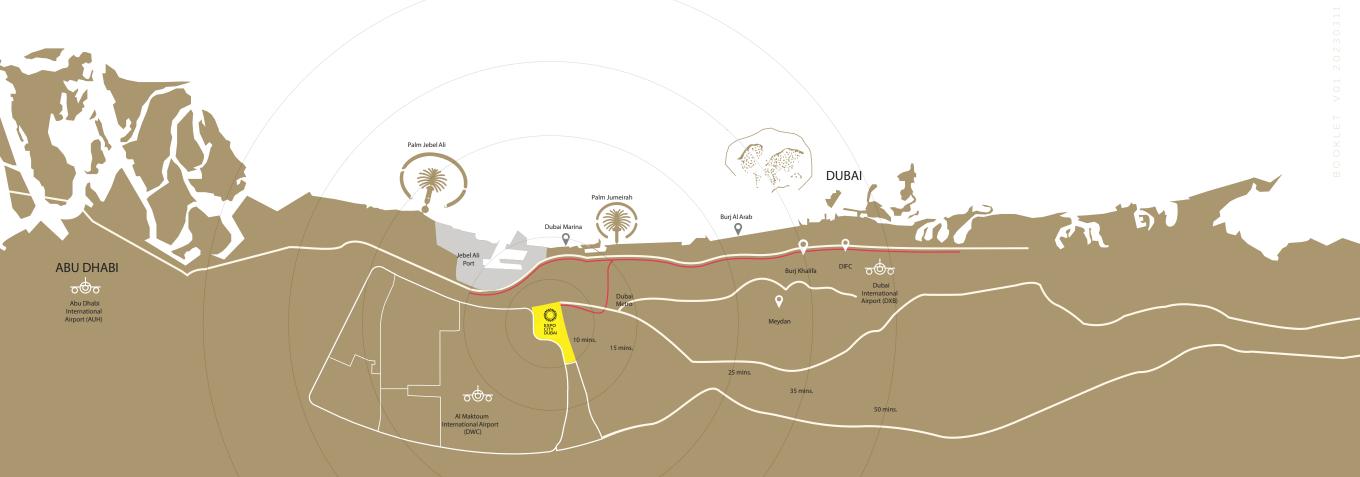

## Ideally Connected

Sitting at the heart of new Dubai in the south, Expo City Dubai is close to key transportation hubs such as the Dubai Metro and major arterial roads, making it easily accessible for residents and businesses and enhancing its appeal as a global business and logistics hub.

#### Road

- Easy access to four major highways: Sheikh Mohammed bin Zayed Road, Sheikh Zayed Road, Emirates Road and Al Khail Road
- 30 minutes from Downtown Dubai
- Less than an hour's drive from Dubai International Airport and Abu Dhabi International Airport

#### Rail

- Connected to the Route 2020 Metro Station on the Dubai Metro
- o One stop from Al Maktoum International Airport
- o 16 minutes from Dubai Marina

#### Air

- Less than eight hours flying time for two-thirds of the world's population
- Adjacent to Al Maktoum International Airport