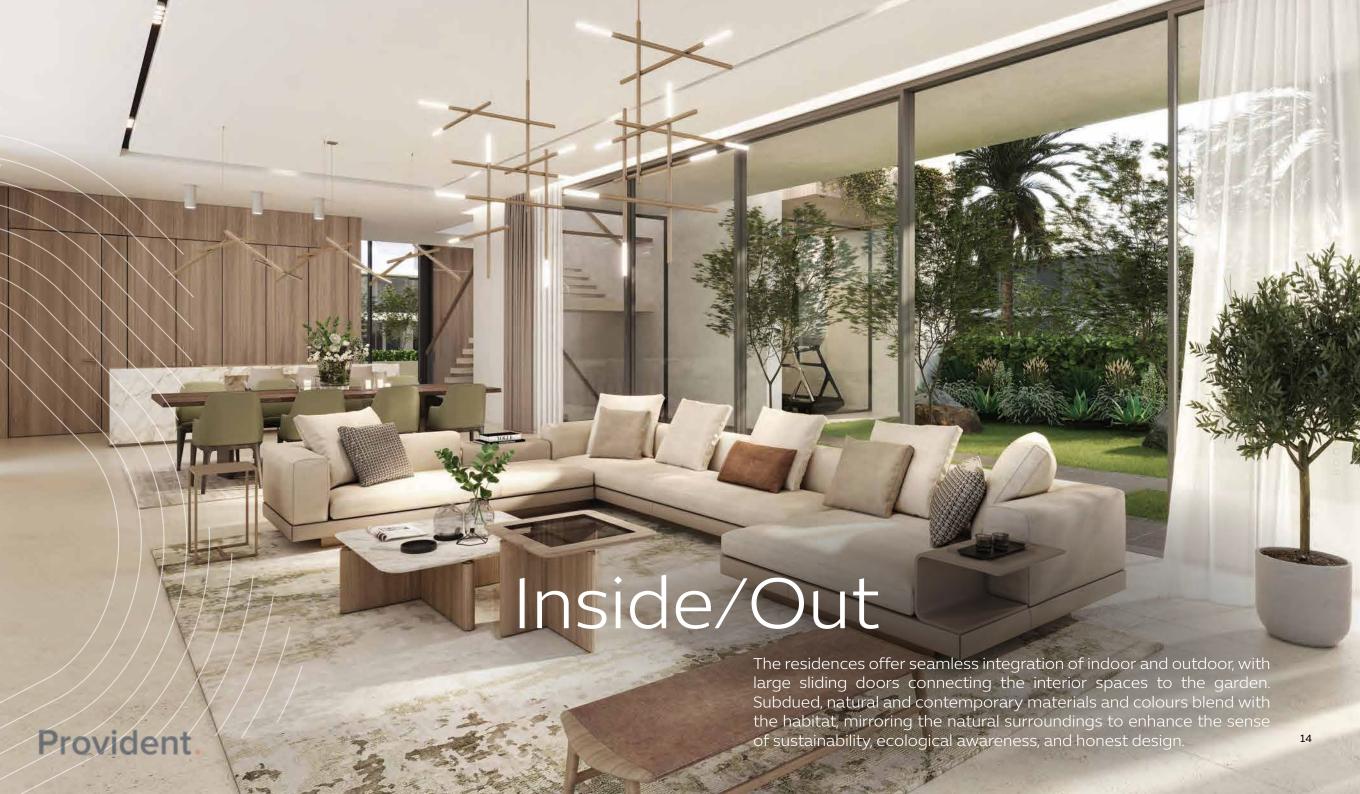

## Villas

- Swimming pool, min 25 sqm
- Flexible office/gym space on ground level
- All bedrooms ensuite
- Separate powder room
- Dedicated walk-in-closet for master bedroom
- Double sinks, walk-in showers and standalone bathtub in master bathroom
- Walk-in showers in secondary bathrooms
- Ensuite maid's room
- Exclusive basement / covered car parking bays for 3 vehicles with direct, secure villa access

## Duets

- 98 duets with 4 bedrooms
- 94 duets with 5 bedrooms
- Average plot size 8420 sqft
- Open kitchen with feature island
- Master bedroom with dedicated walk-in-closet
- Second family living space on top level
- All bedrooms ensuite
- Separate powder room
- Double sinks, walk-in showers and standalone bathtub in master bathroom
- Ensuite maid's room
- Covered car park bays for 2 vehicles

## Townhouses

- 206 townhouses with 3 bedrooms
- 94 townhouses with 4 bedrooms
- Open kitchen with feature island
- All Master bathrooms have a double sink
- Separate powder room
- Ensuite maid's room
- Basement parking for 2 vehicles with direct villa access
- Safe, pleasant environment with surrounding vehicle traffic kept to a minimum