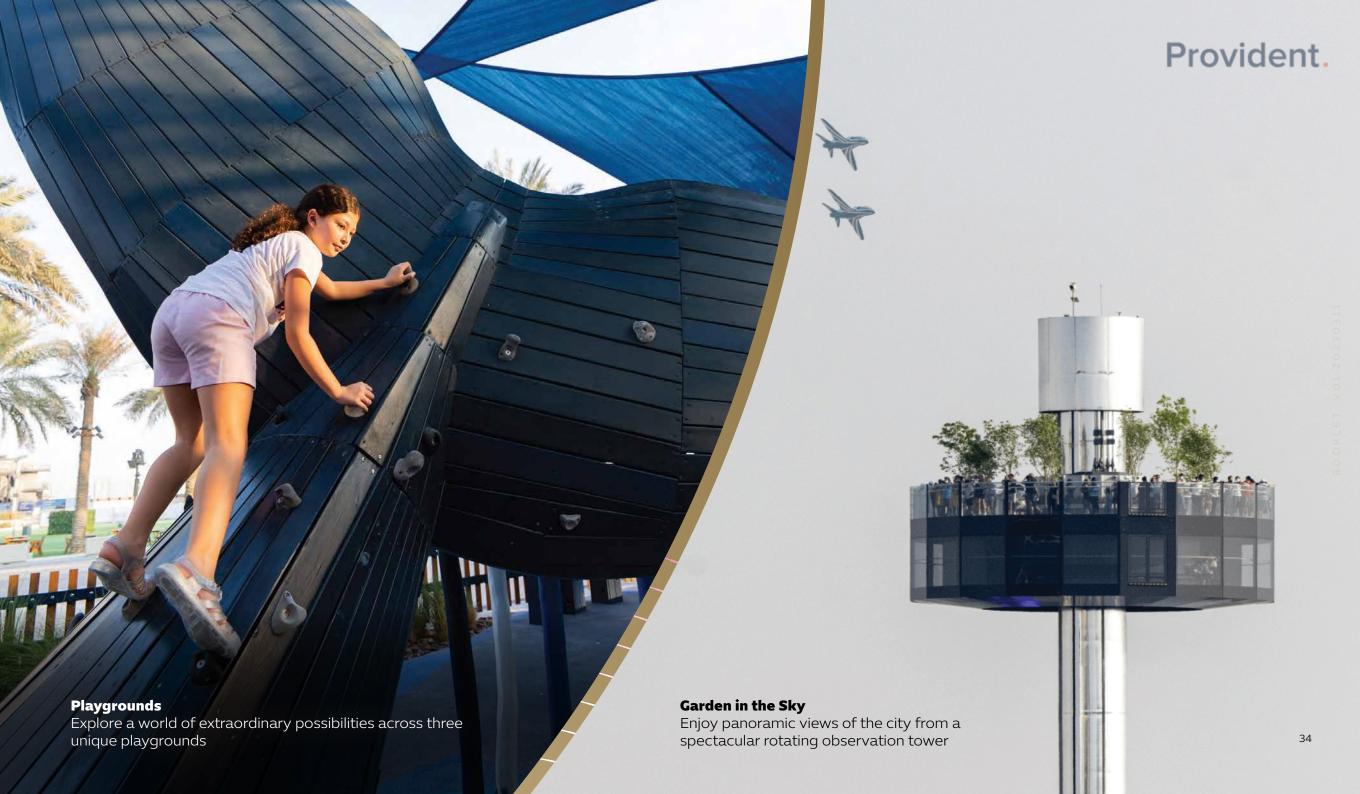

Take a stroll through the car-free city and marvel at the falcon-inspired UAE Pavilion, the iconic Al Wasl Plaza, Alif – The Mobility Pavilion, Terra – The Sustainability Pavilion, the Garden in the Sky rotating observation tower, the Surreal water feature and the world-class Dubai Exhibition Centre.

A complete community, here you'll discover an impressive selection of inspiring cultural and educational experiences, leisure facilities, event venues, dining options, exercise grounds, retail outlets, parks, playgrounds and more.