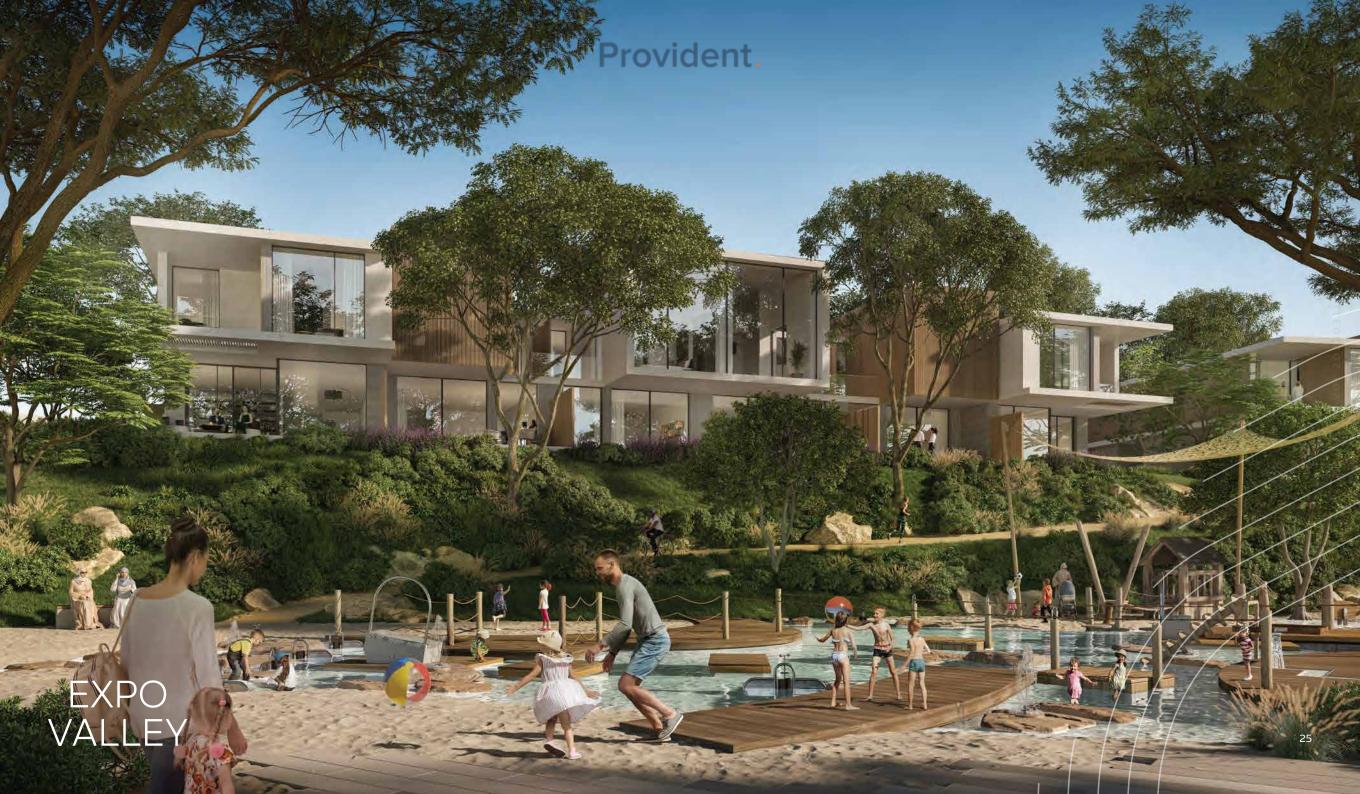

## EXPO VALLEY

True to the values of the Expo 2020 Dubai, Expo Valley captures the desire to live better, kinder and freer – a community that connects with nature, with villas and townhouses dispersed throughout an undulating native landscape that overlooks a nature reserve, lake and wadi.

### Expo Valley Offerings

- Undulating native landscape that overlooks a nature reserve, lake and wadi, attracting wildlife of the region, including gazelles, flora and fauna and various species of fish
- Unique 'folded earth' topography creates a microclimate that lowers temperatures and reduces environmental noise and dust
- Car-free lanes and dedicated tracks for cycles and e-scooters, with 100 per cent separation between pedestrian and vehicular ways
- Farm-to-table urban farming, with produce grown incommunity used for local supply
- A 'green link' corridor providing seamless access to Expo City Dubai for pedestrians, cyclists and autonomous vehicles
- Designed to meet the highest sustainability standards to ensure residents live in communities that are environmentally friendly and promote health and wellbeing

## Amenities

4.5 km of pedestrian tracks and 5.2 km of cycling trails

Yoga studio, health & beauty salon, spa, sauna

Outdoor cinema

3 clubhouses

Gyms, outdoor wellness and fitness areas

Swimming pools, splash pads and kids' play areas