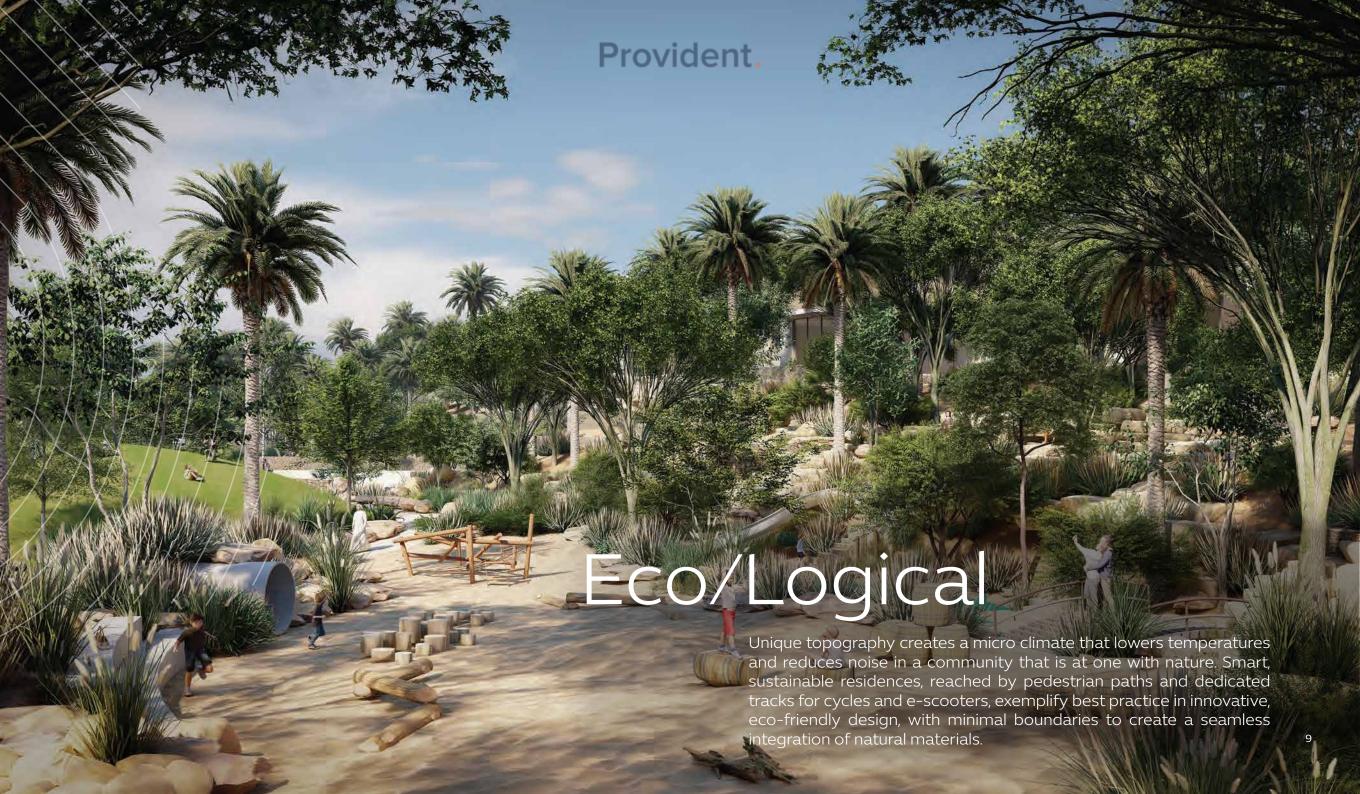

### Expo Valley Offerings

- Undulating native landscape that overlooks a nature reserve, lake and wadi, attracting wildlife of the region, including gazelles, flora and fauna and various species of fish
- Unique 'folded earth' topography creates a microclimate that lowers temperatures and reduces environmental noise and dust
- Car-free lanes and dedicated tracks for cycles and e-scooters, with 100 per cent separation between pedestrian and vehicular ways
- Farm-to-table urban farming, with produce grown incommunity used for local supply
- A 'green link' corridor providing seamless access to Expo City Dubai for pedestrians, cyclists and autonomous vehicles
- Designed to meet the highest sustainability standards to ensure residents live in communities that are environmentally friendly and promote health and wellbeing