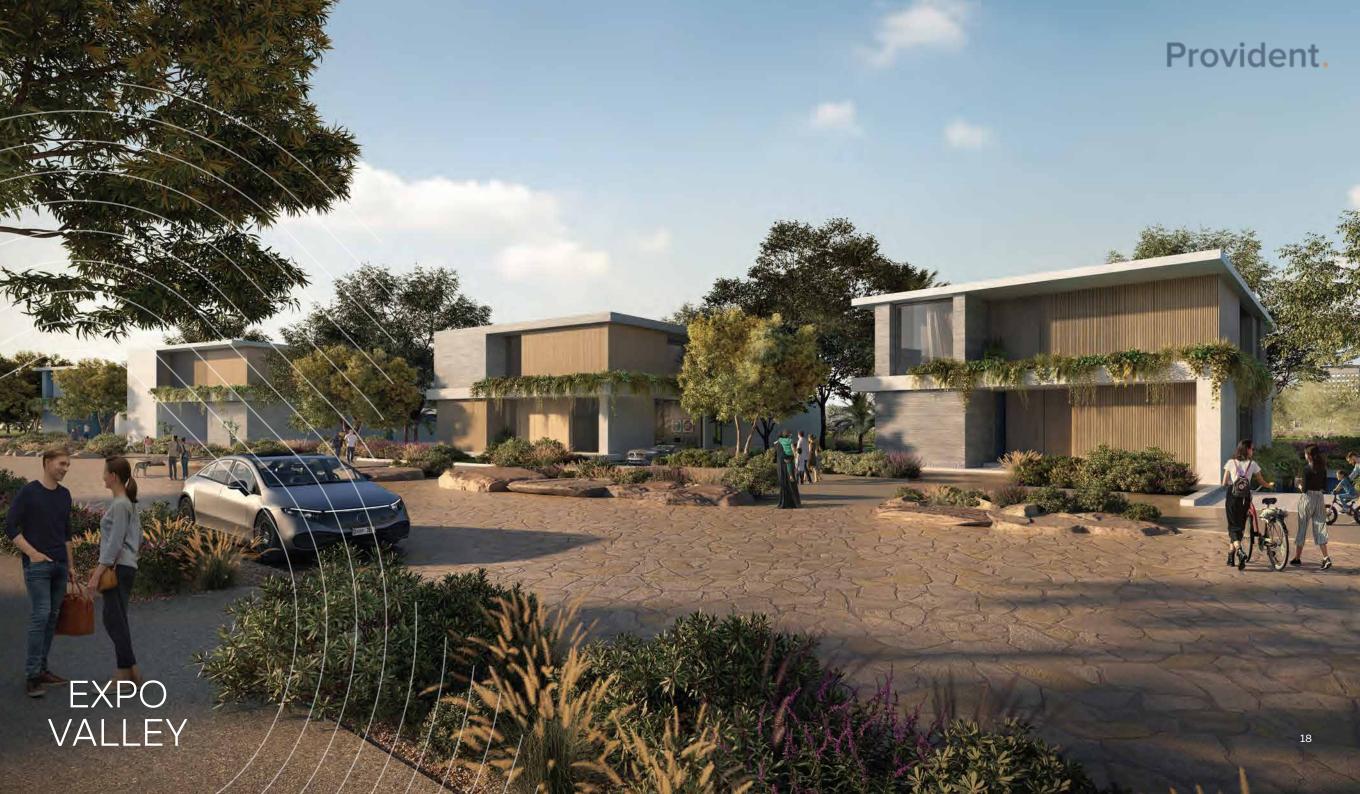

### Expo Valley Offerings

- Undulating native landscape that overlooks a nature reserve, lake and wadi, attracting wildlife of the region, including gazelles, flora and fauna and various species of fish
- Unique 'folded earth' topography creates a microclimate that lowers temperatures and reduces environmental noise and dust
- Car-free lanes and dedicated tracks for cycles and e-scooters, with 100 per cent separation between pedestrian and vehicular ways
- Farm-to-table urban farming, with produce grown incommunity used for local supply
- A 'green link' corridor providing seamless access to Expo City Dubai for pedestrians, cyclists and autonomous vehicles
- Designed to meet the highest sustainability standards to ensure residents live in communities that are environmentally friendly and promote health and wellbeing