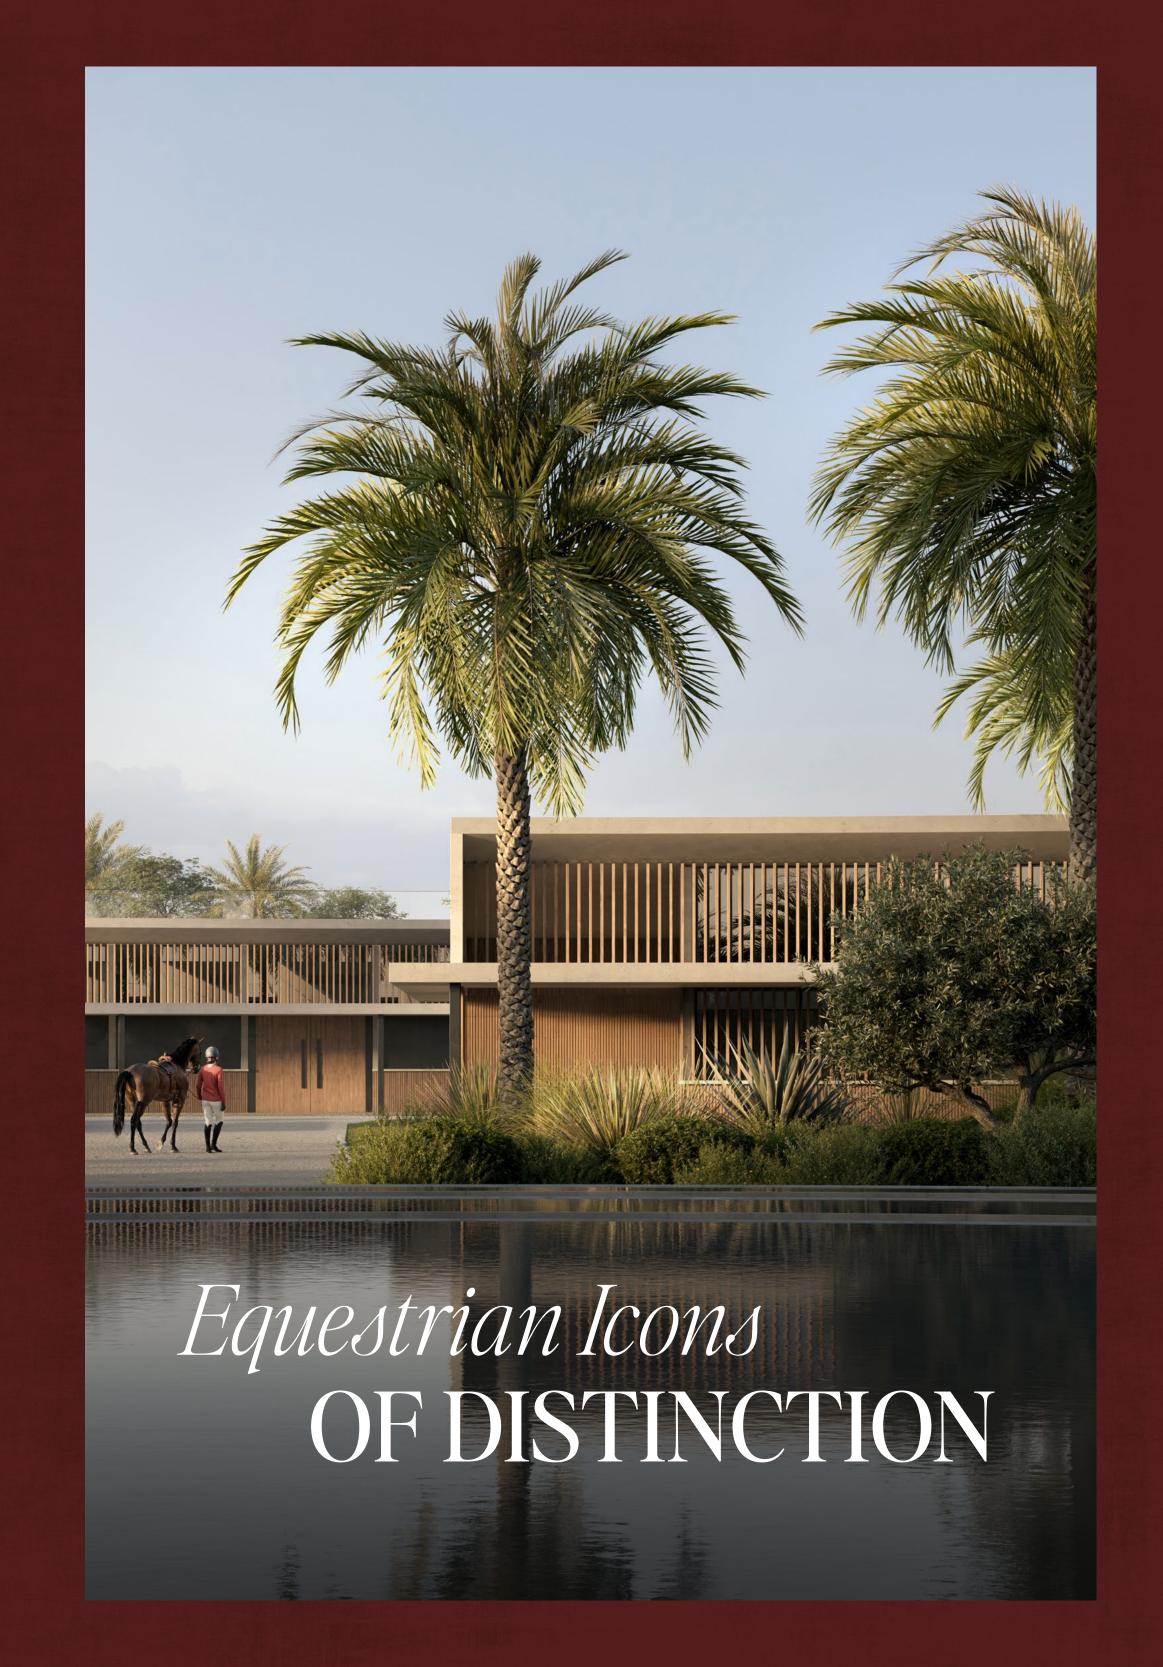

Gracefully tucked within the estate, the
Stables unfold in a bold, spiralling form—an
architectural tribute to the elegance and
dynamism of equestrian life. At its centre,
a landscaped courtyard invites moments
of stillness, while flowing water features
introduce a sense of rhythm and reflection.

Circular in design and purposeful in detail, the Stables frame key landscape views and evoke a feeling of expansiveness. More than a functional space, this sculptural sanctuary is a hidden gem—destined to become a global landmark in equestrian design.