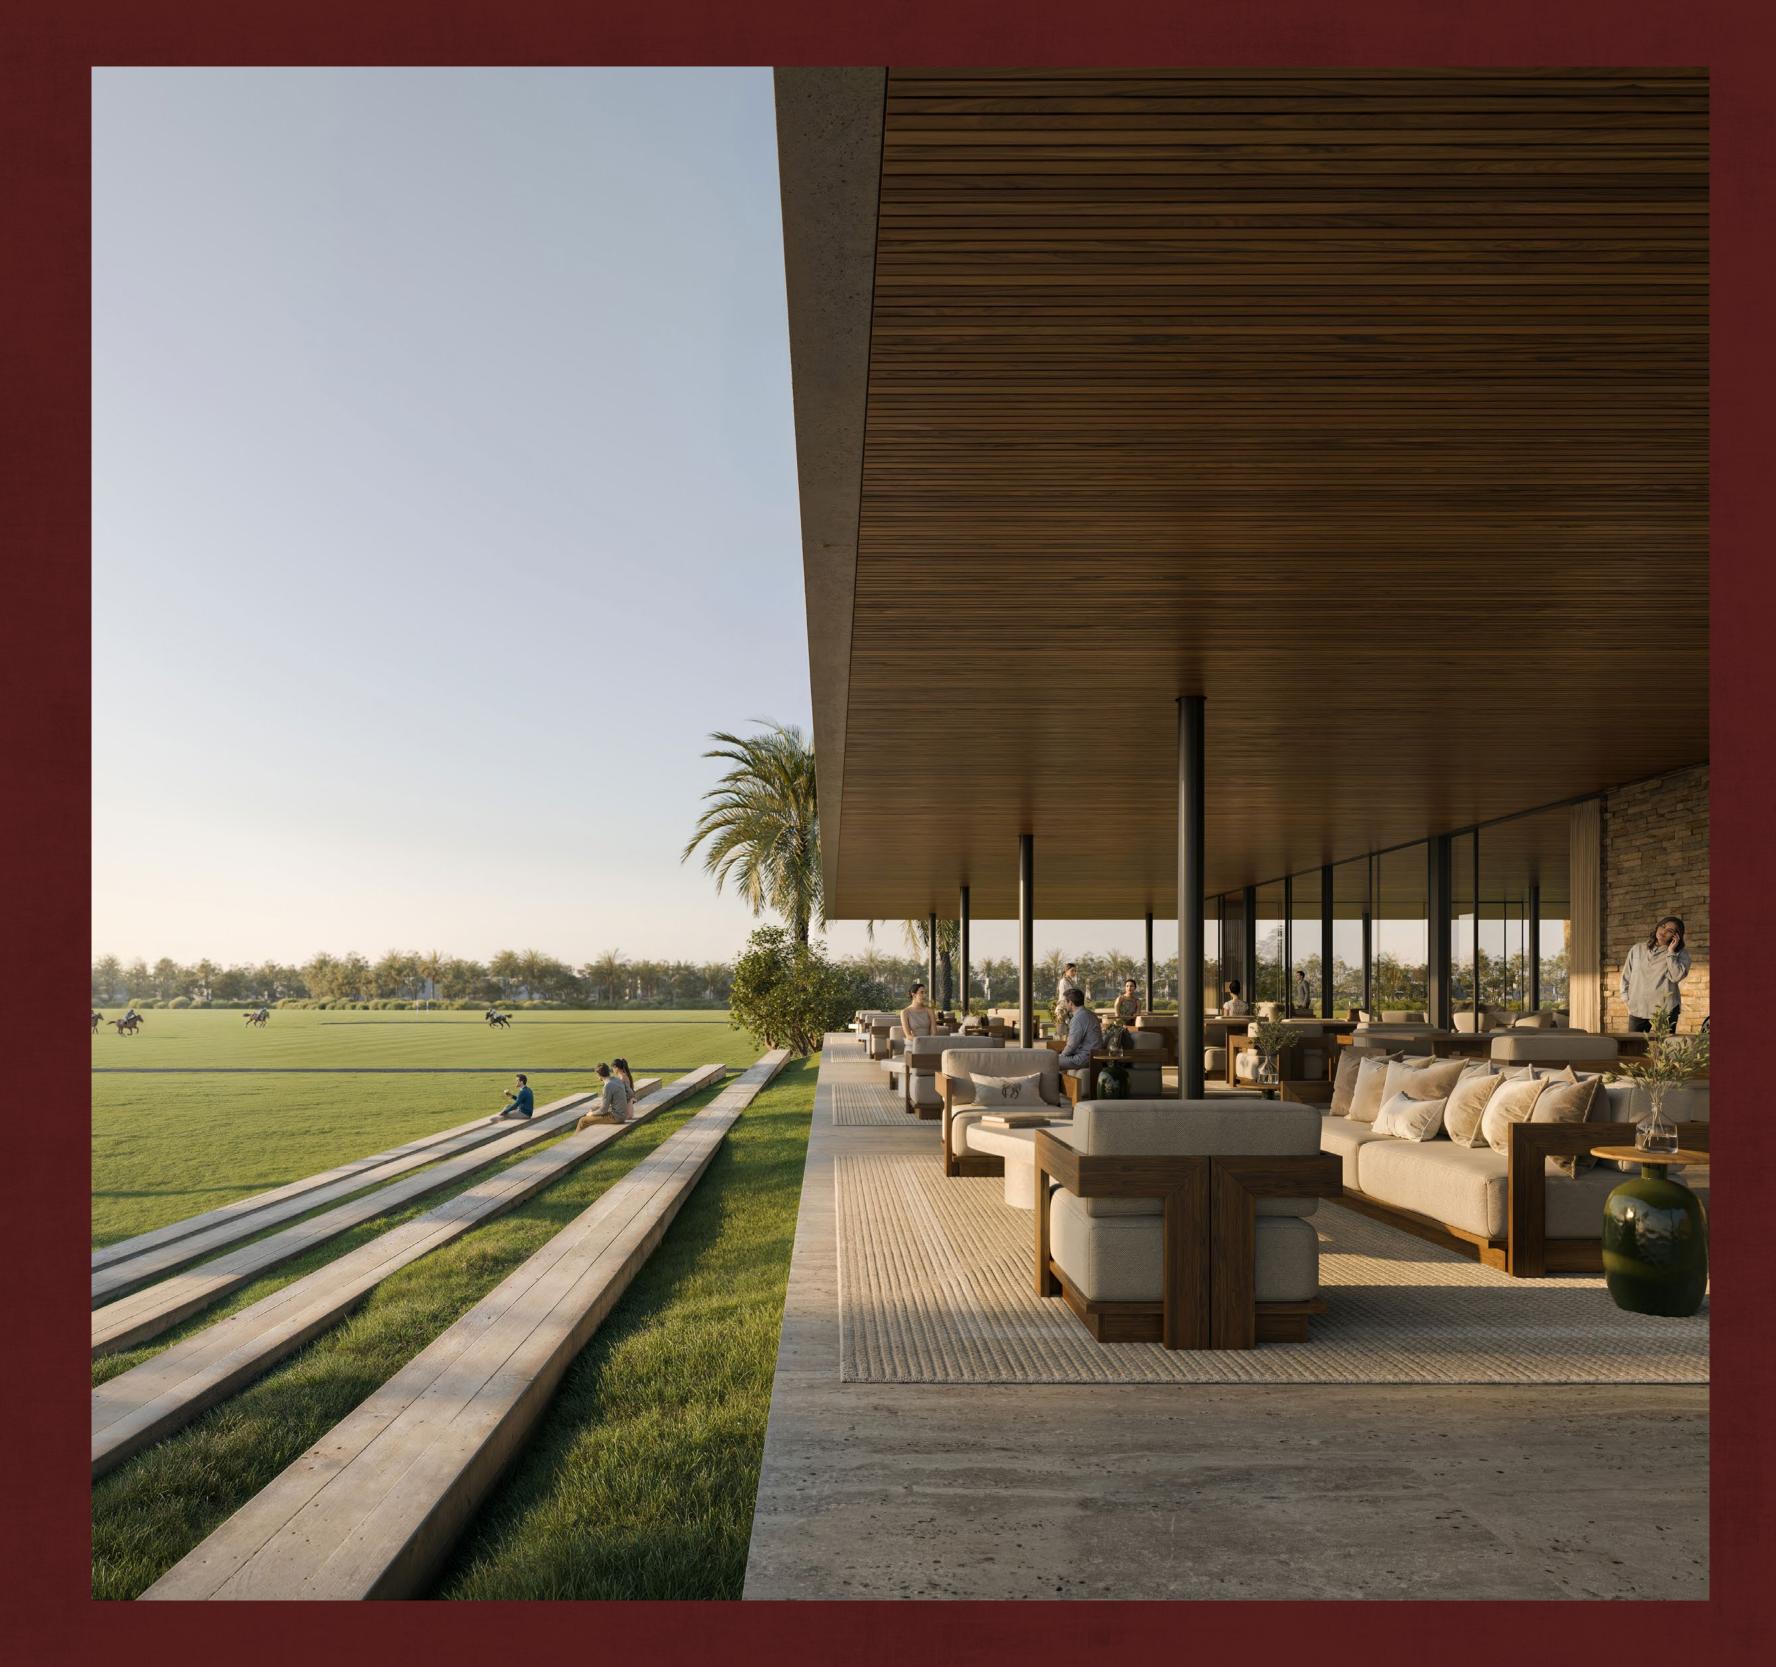

## Poised PAVILION

Surrounded by graceful villas, the clubhouse is a contemporary work of art with striking, linear designs that echo the strength and grace of Polo, harmonising Arabian heritage with bold architectural innovation. This space cultivates camaraderie and community bonds.