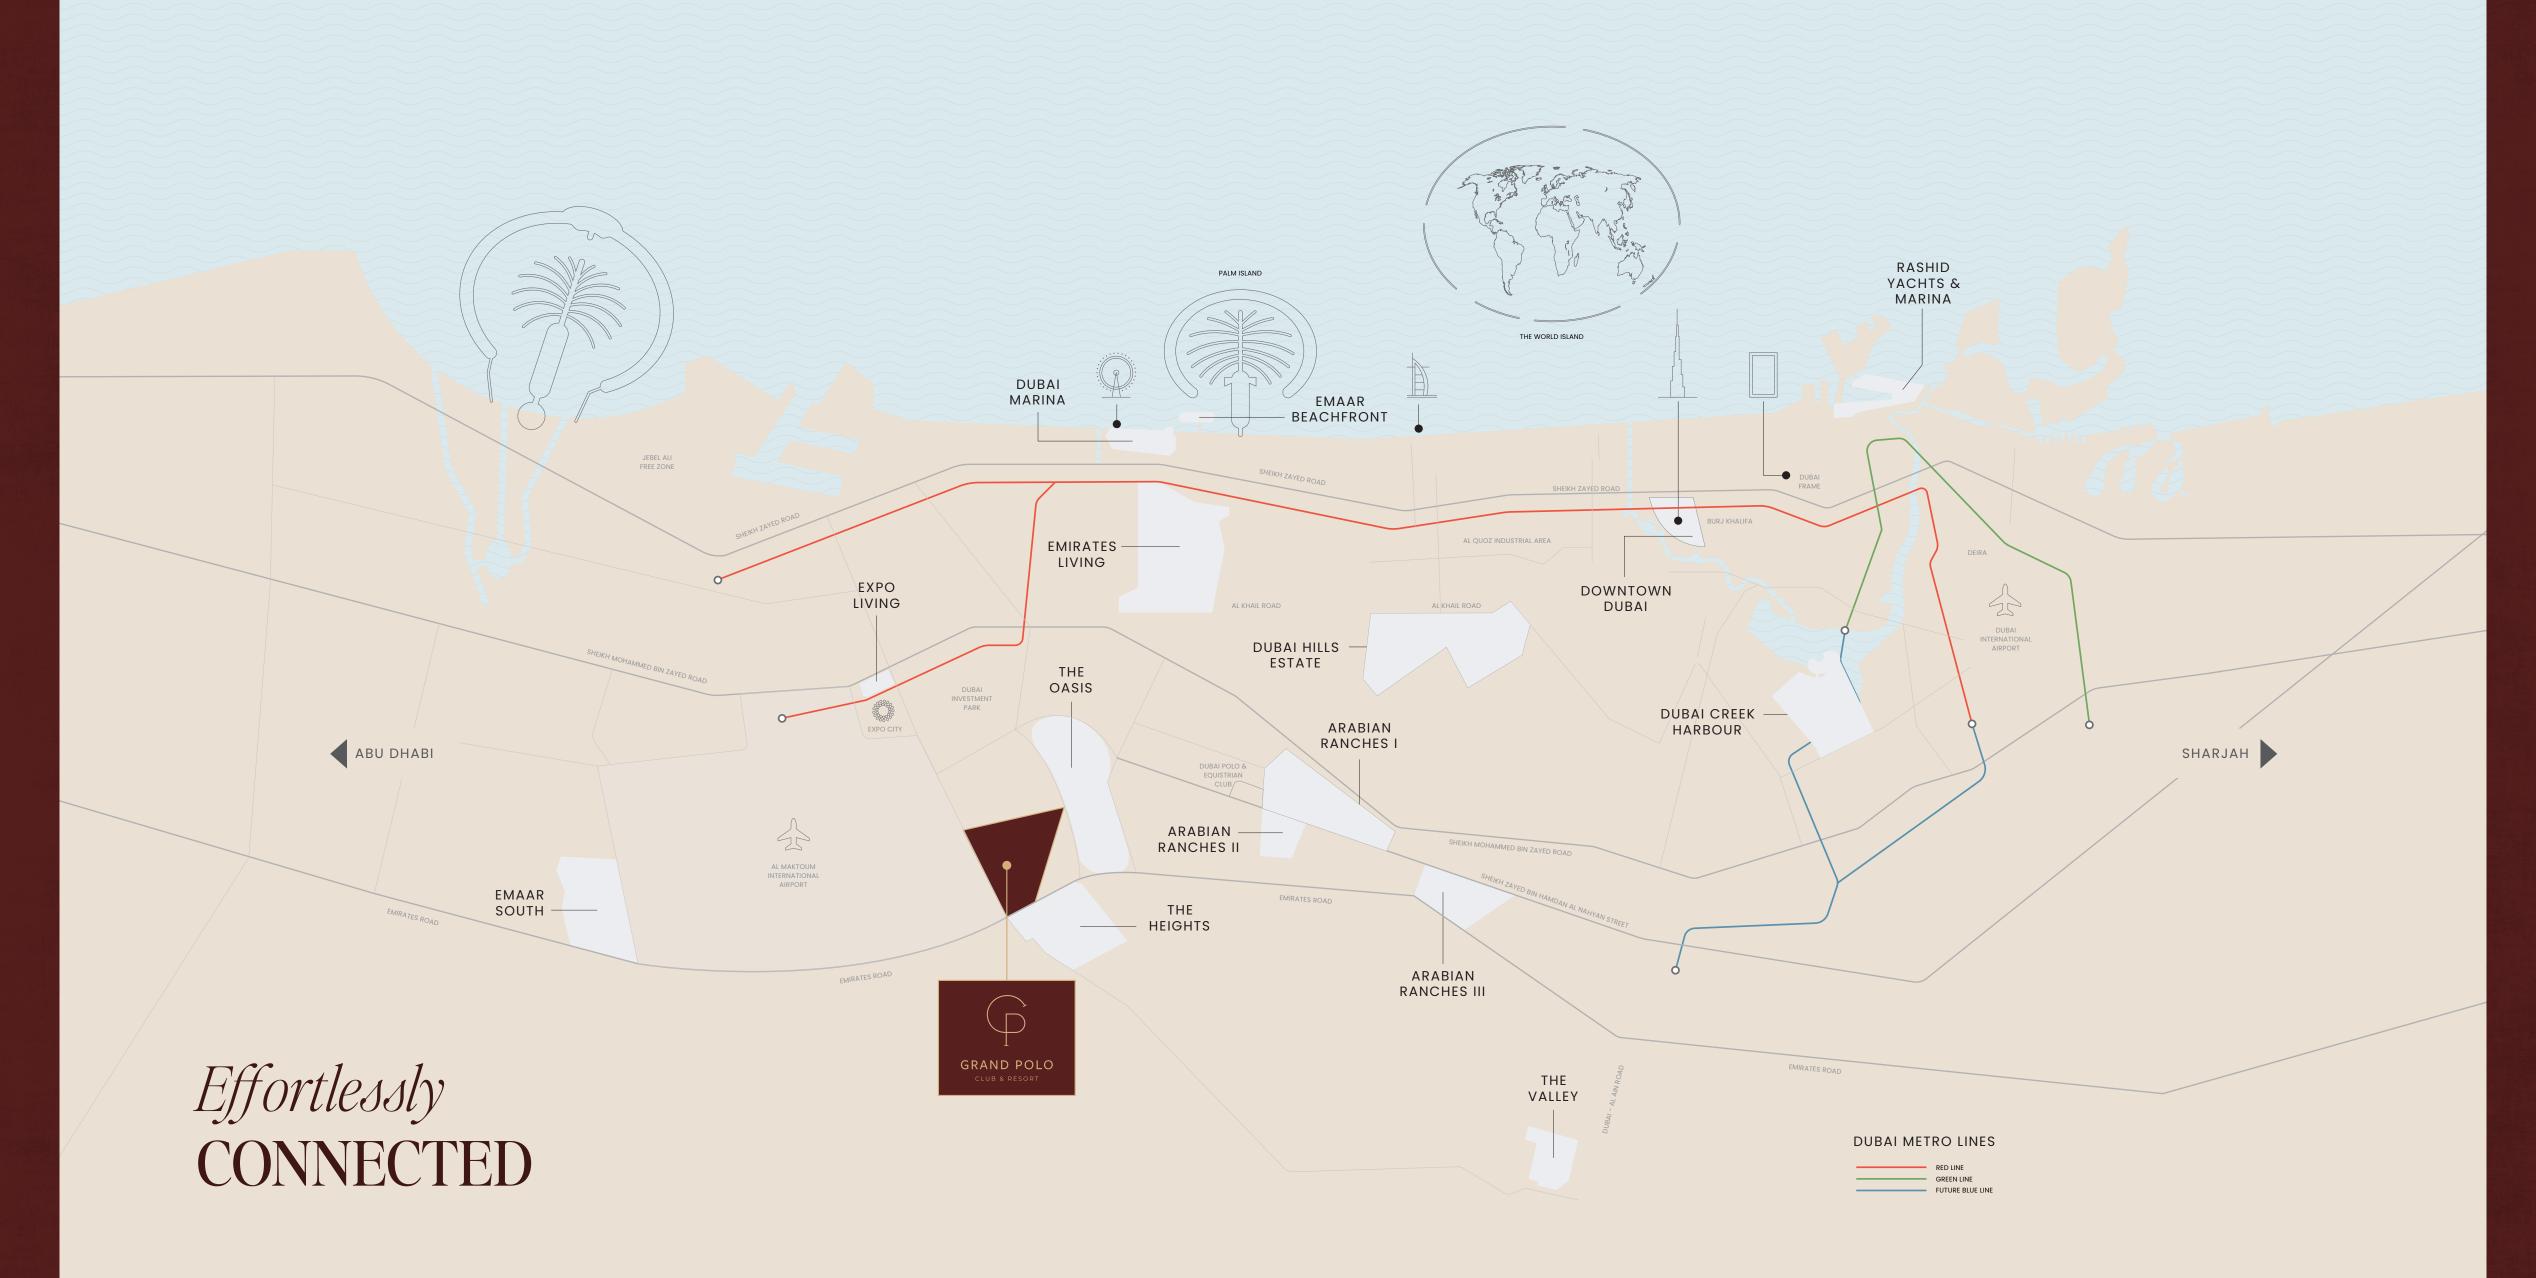

5 MINS

Al Maktoum Int'l Airport

5 MINS

The Oasis

10 MINS

Expo 2020

30 MINS

Downtown Dubai