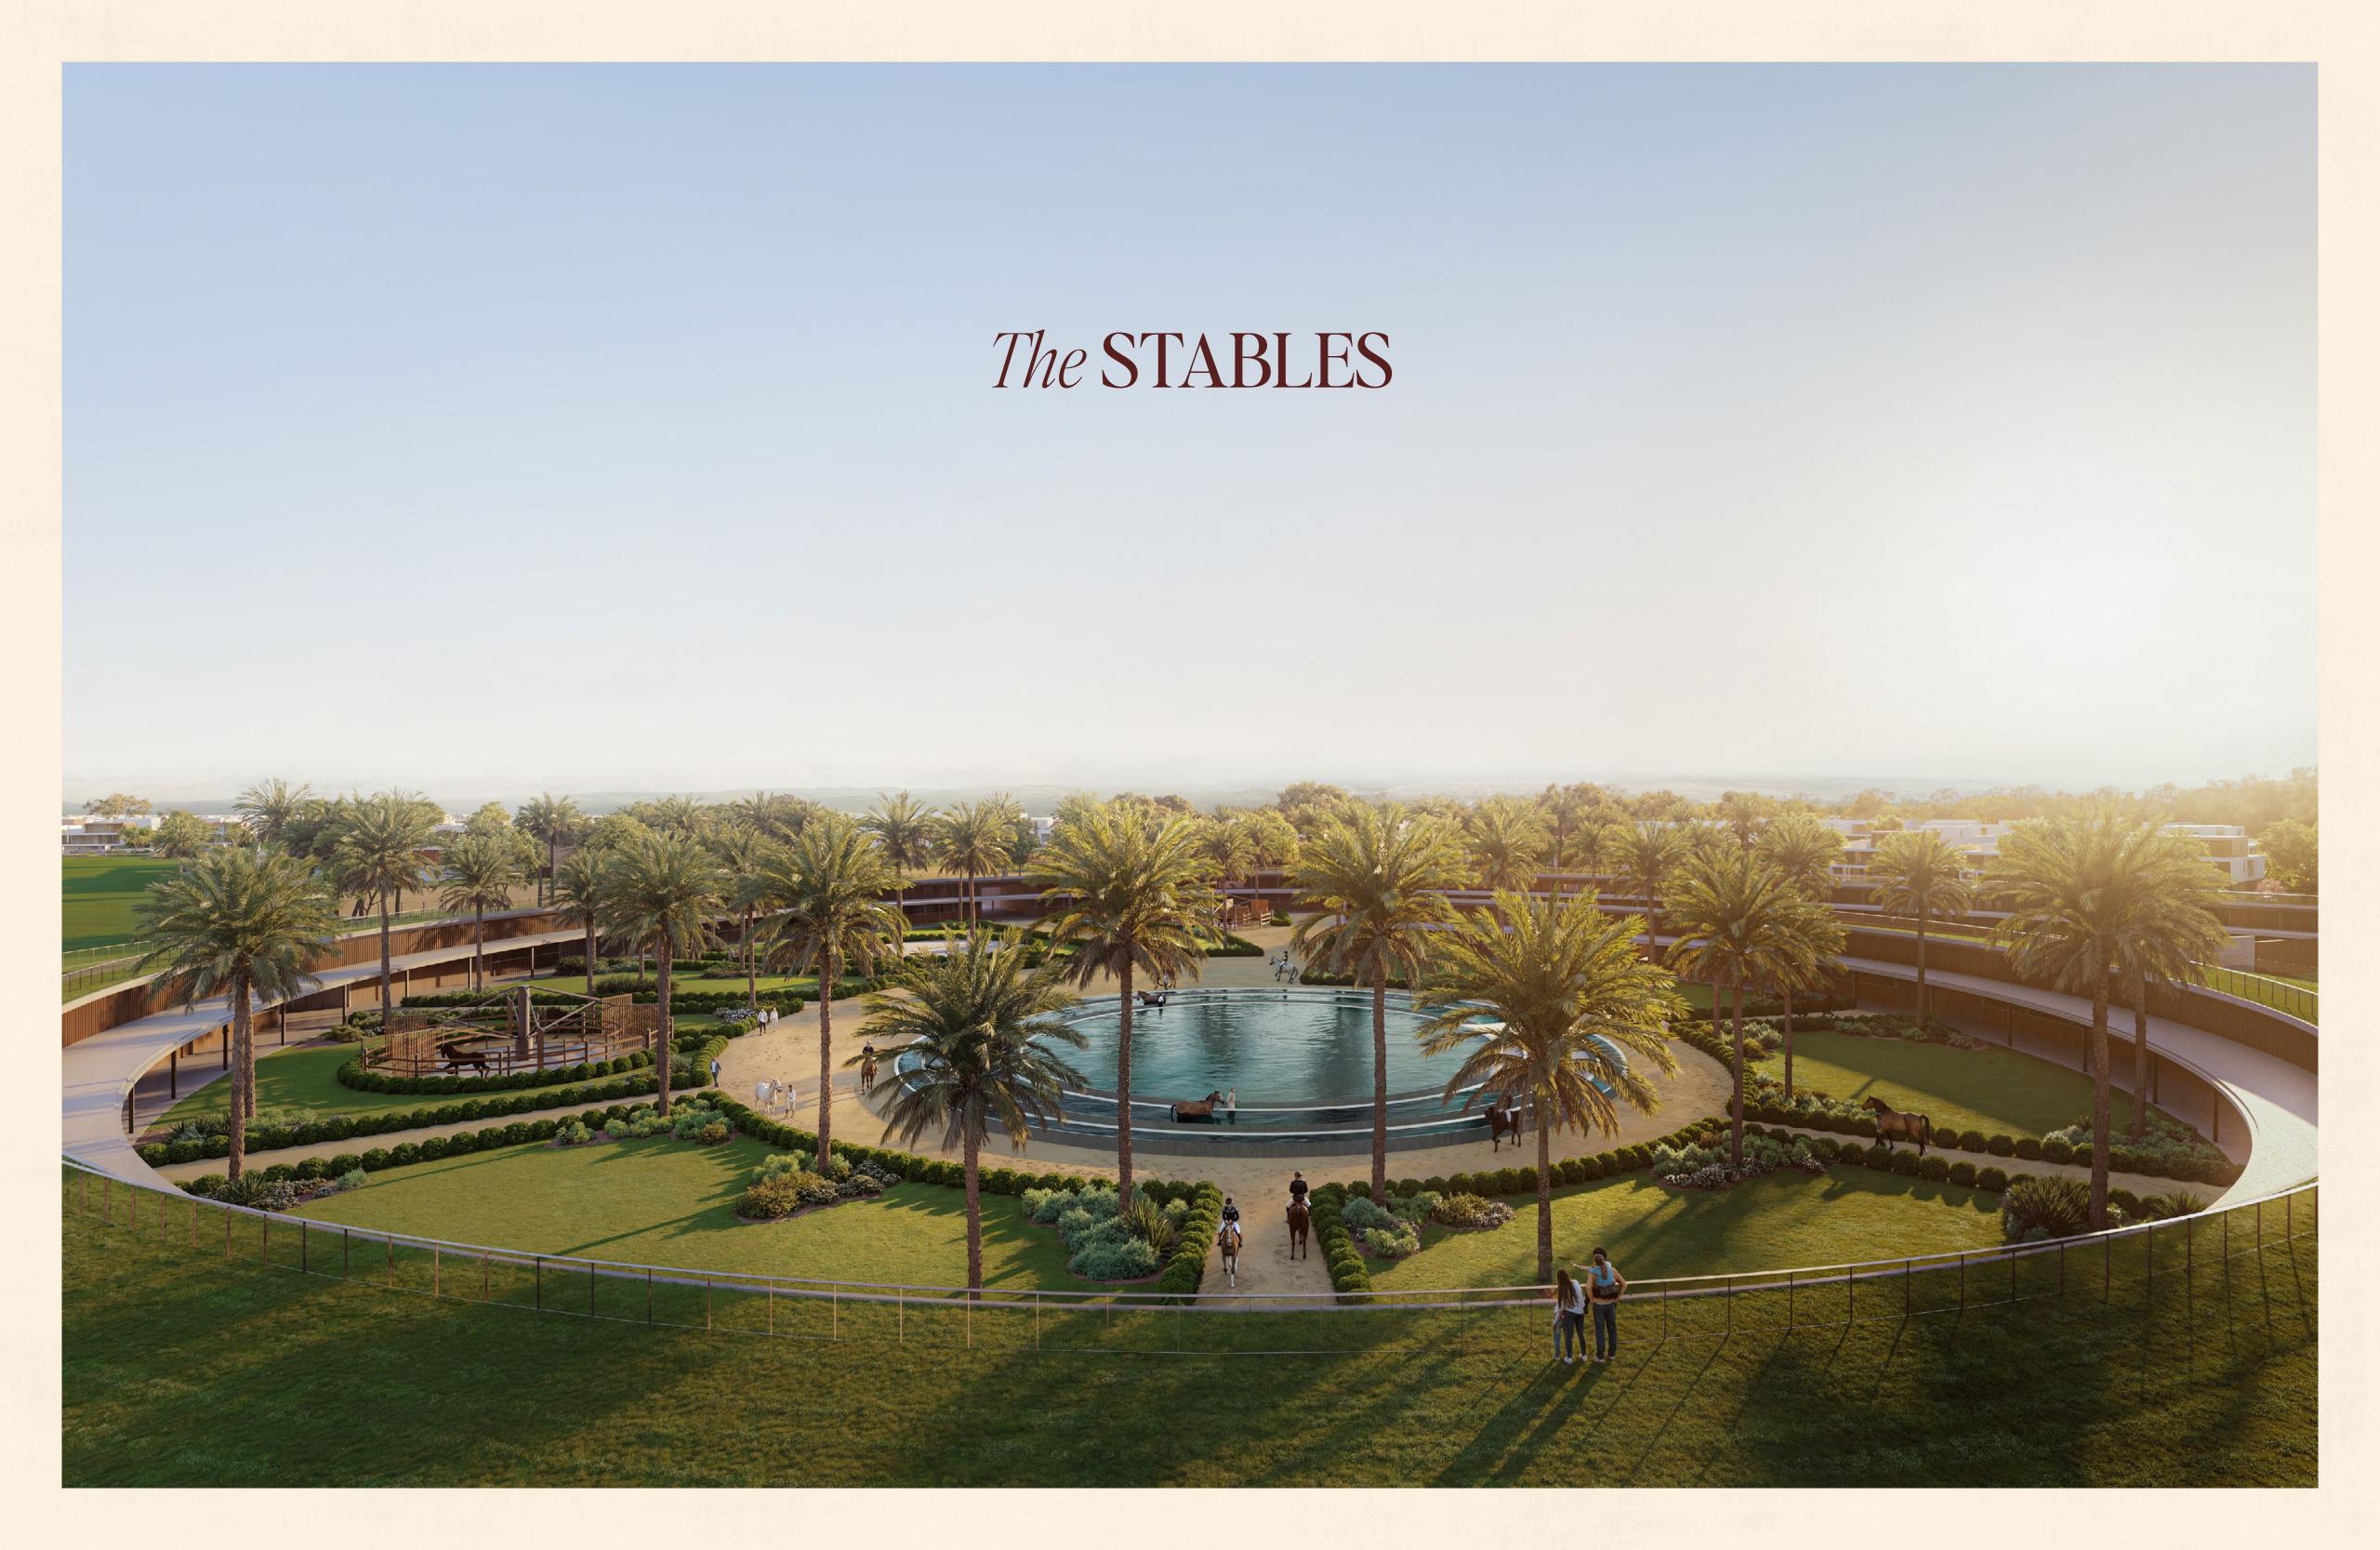

Gracefully tucked within the estate, the
Stables unfold in a bold, spiralling form—an
architectural tribute to the elegance and
dynamism of equestrian life. At its centre,
a landscaped courtyard invites moments
of stillness, while flowing water features
introduce a sense of rhythm and reflection.

Circular in design and purposeful in detail, the Stables frame key landscape views and evoke a feeling of expansiveness. More than a functional space, this sculptural sanctuary is a hidden gem—destined to become a global landmark in equestrian design.