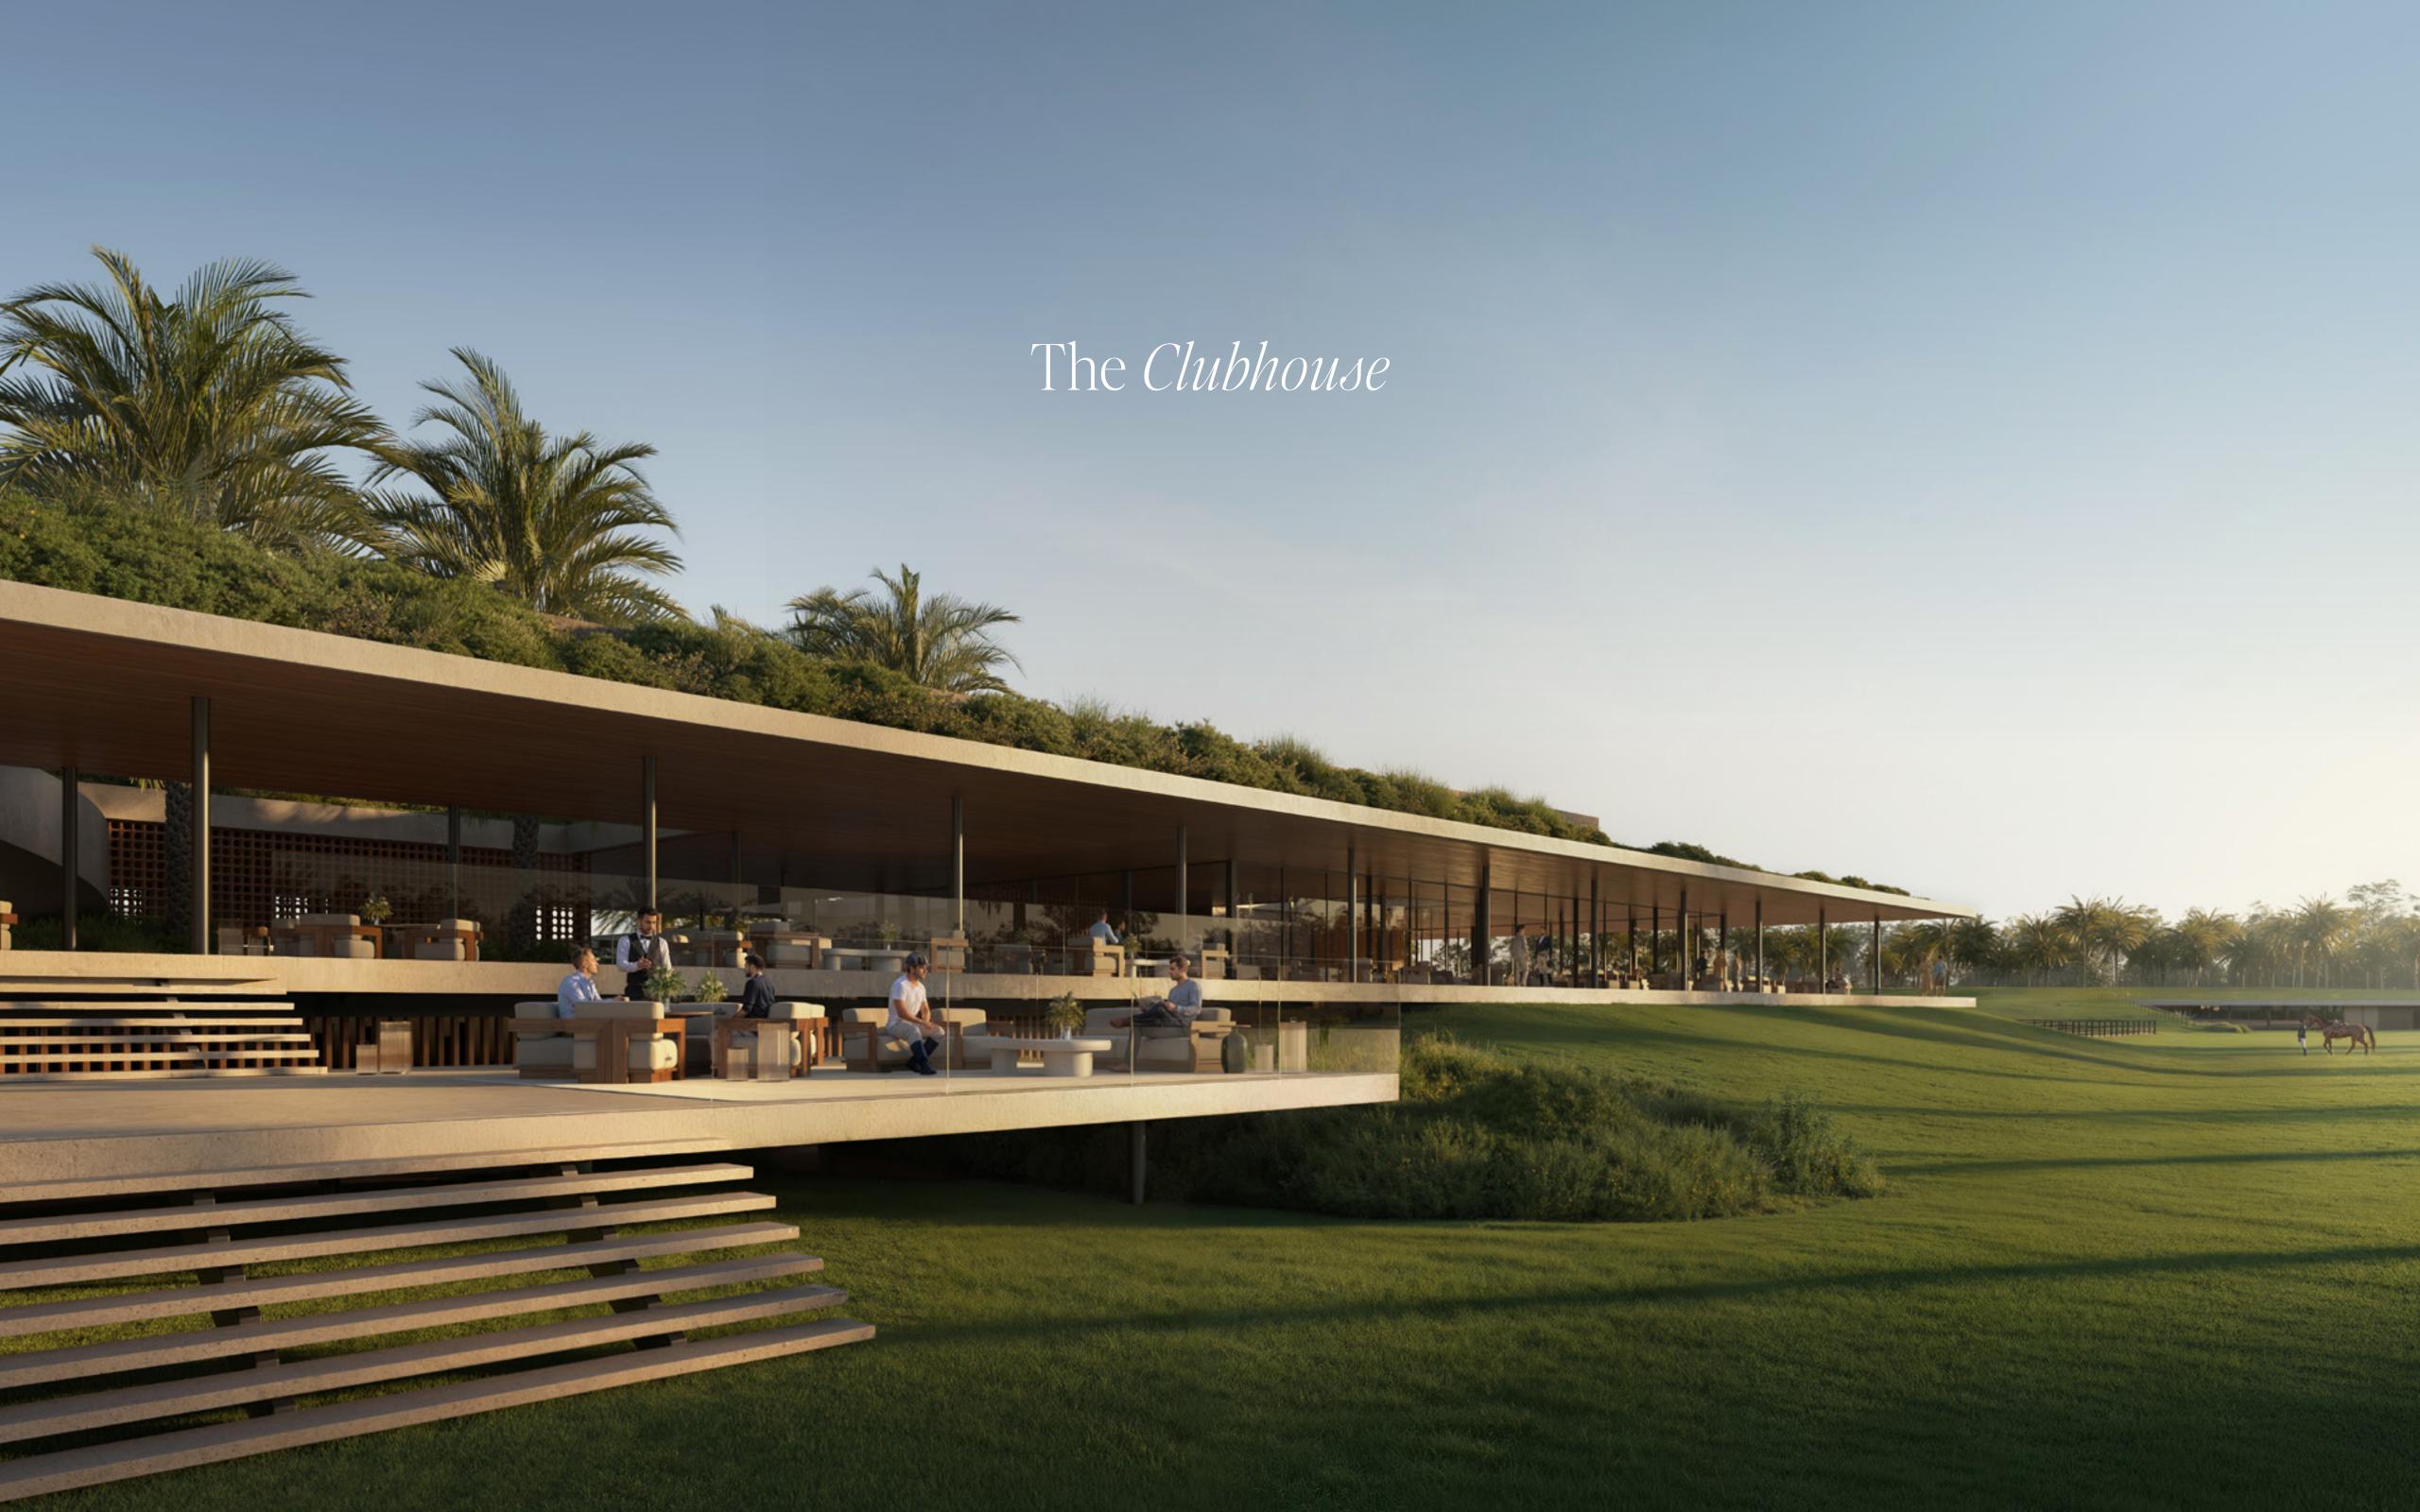

#### A Modern Marvel

Set within the equestrian enclave and surrounded by exclusive villas, the Clubhouse stands as a striking architectural icon. Its bold, open design mirrors the elegance and dynamism of Polo, blending the essence of Arabian legacy with the spirit of contemporary design.

The elongated, single-storey Clubhouse boasts panoramic views of the Polo Fields and includes a spacious covered terrace for spectators of jumping events complemented by natural grandstands for various activities. It serves as a central hub, encouraging members to engage in diverse equestrian experiences.