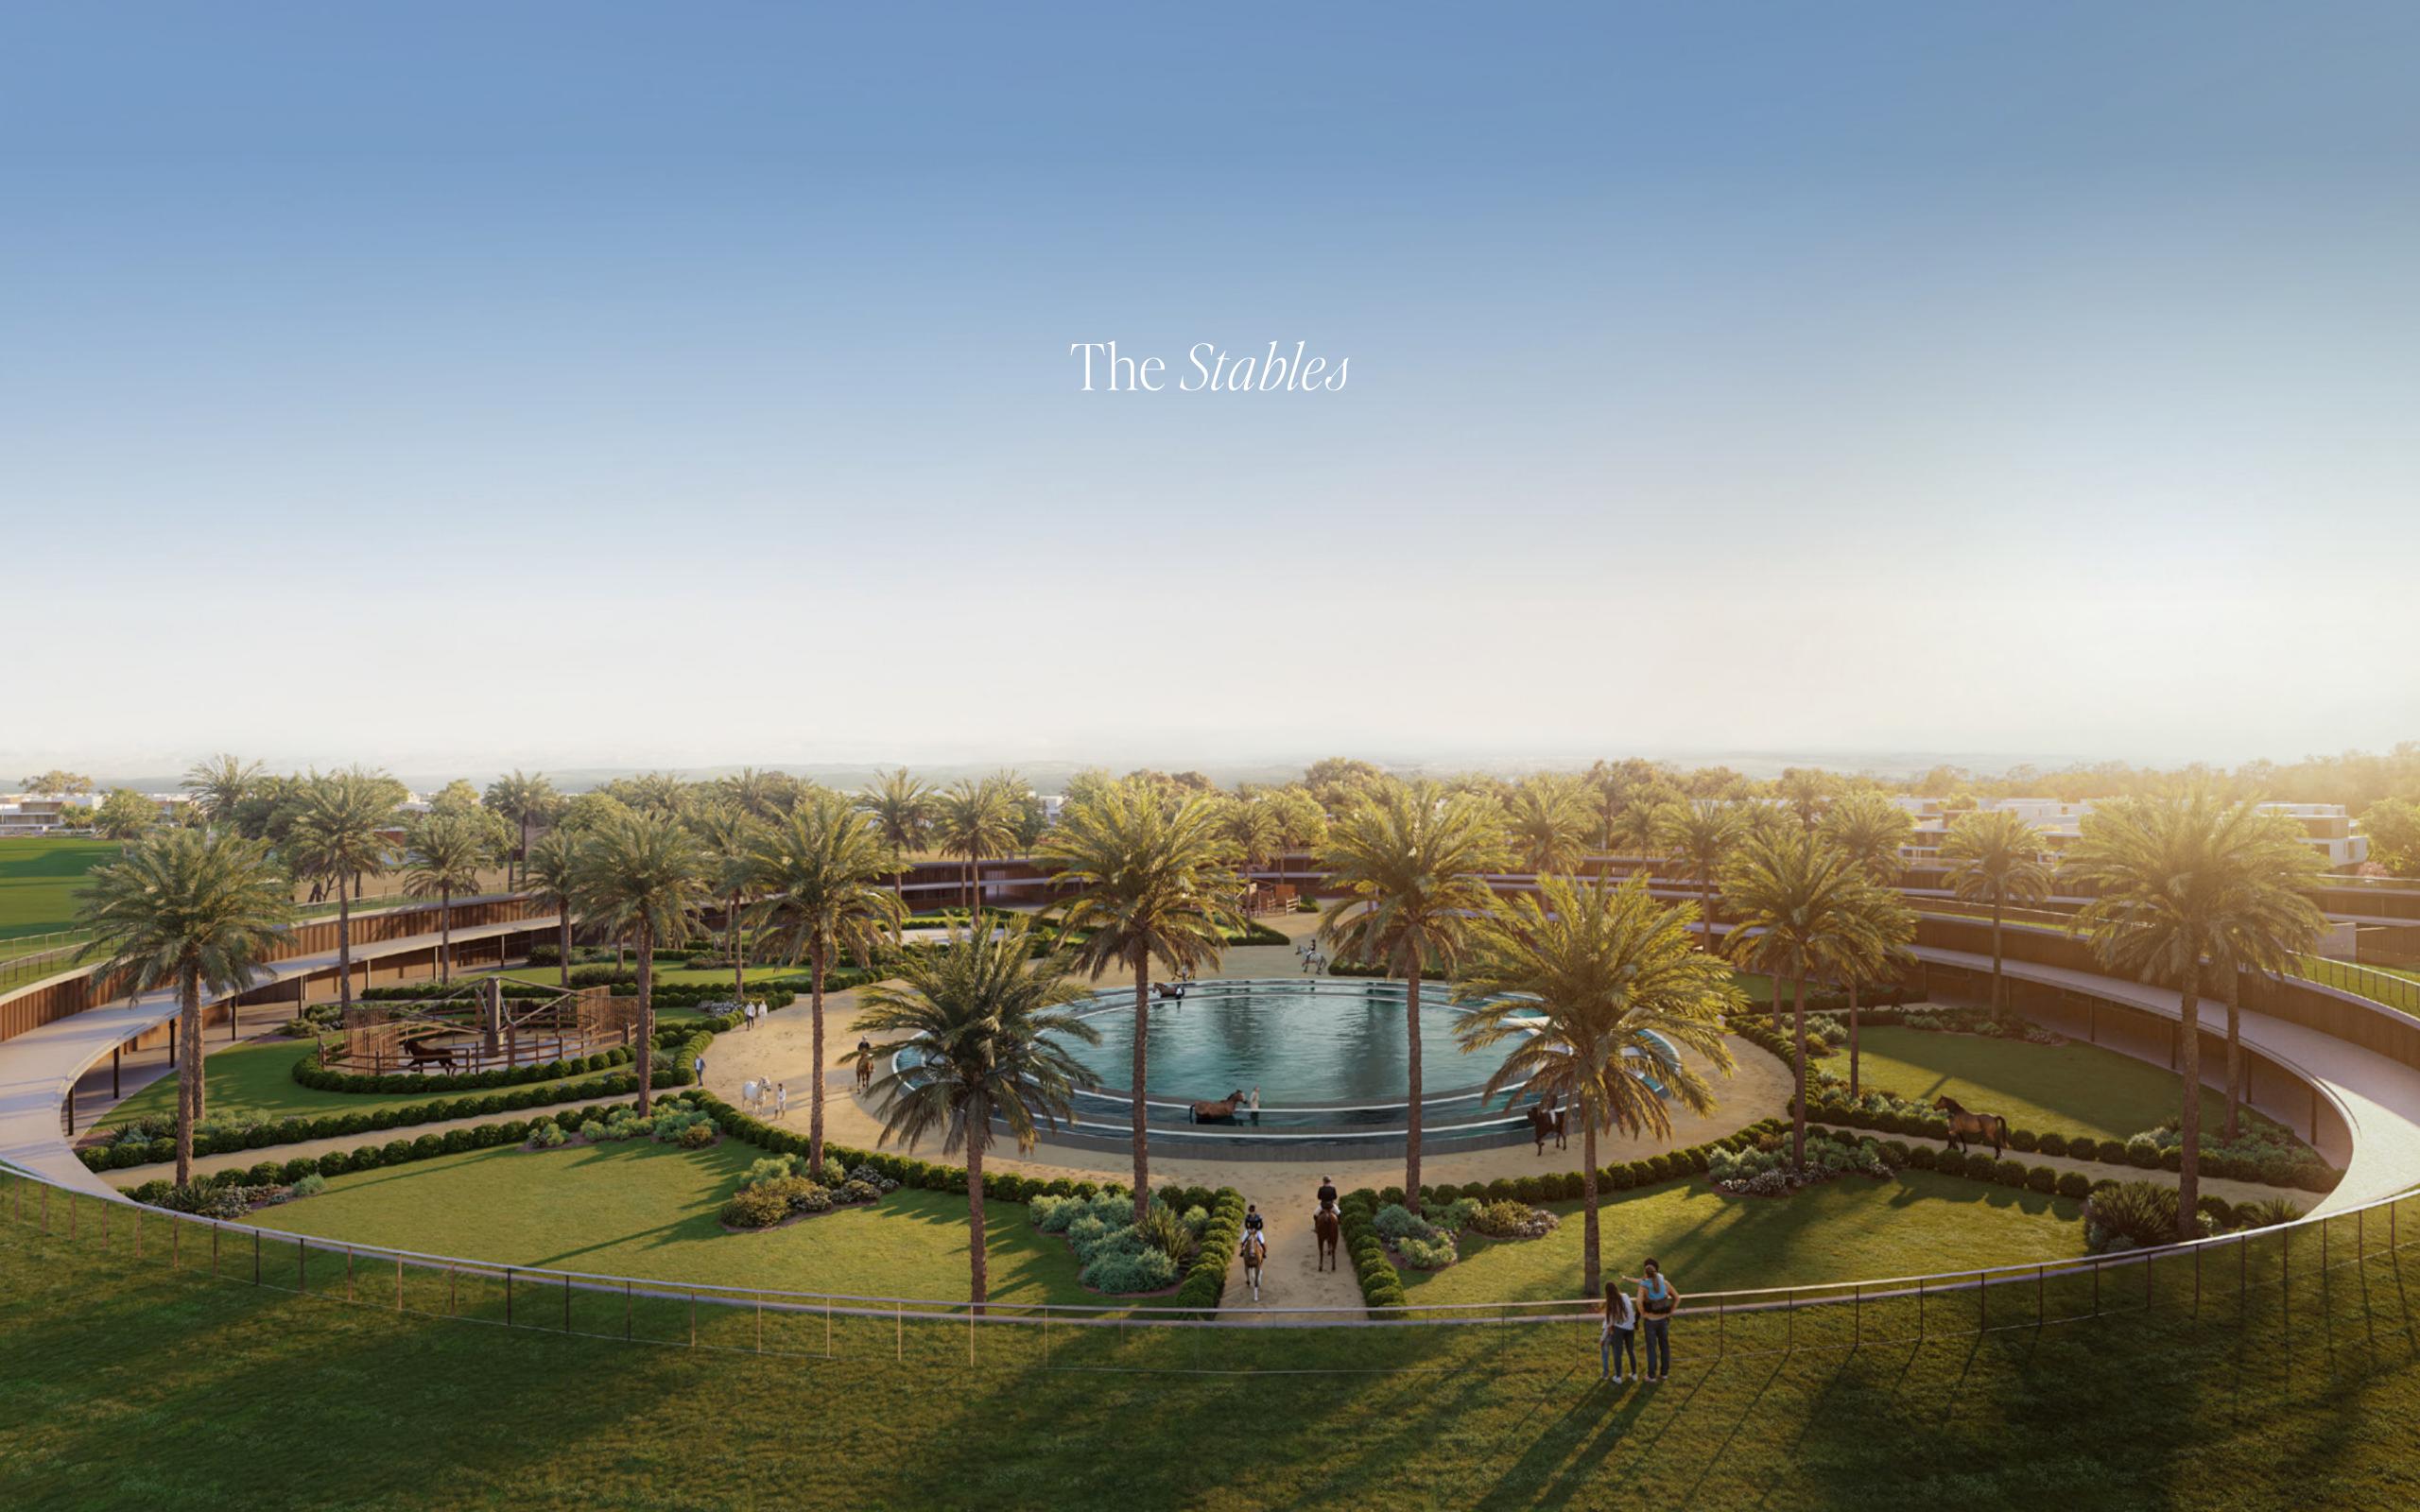

#### A Hidden Gem

An organic, spiralling design that encircles a large, landscaped courtyard. An inviting hidden gem is revealed upon entering the building. This iconic design of The Stables is to become a significant global landmark in the equestrian realm.

A purposeful process of integrating circular elements to emphasize on expansiveness, to frame important landscape moments and incorporating water features to serve a playful scenery.

Beyond the gallop, life unfolds as a harmonious interplay between the thrill of sport and the tranquillity of nature. Sunlit days by the Galloping Fountain, exhilarating matches enjoyed from your private vantage, tranquil evenings spent amidst the floral garden and along verdant paths. This is a distinguished realm where equestrian heritage seamlessly blends with refined living.