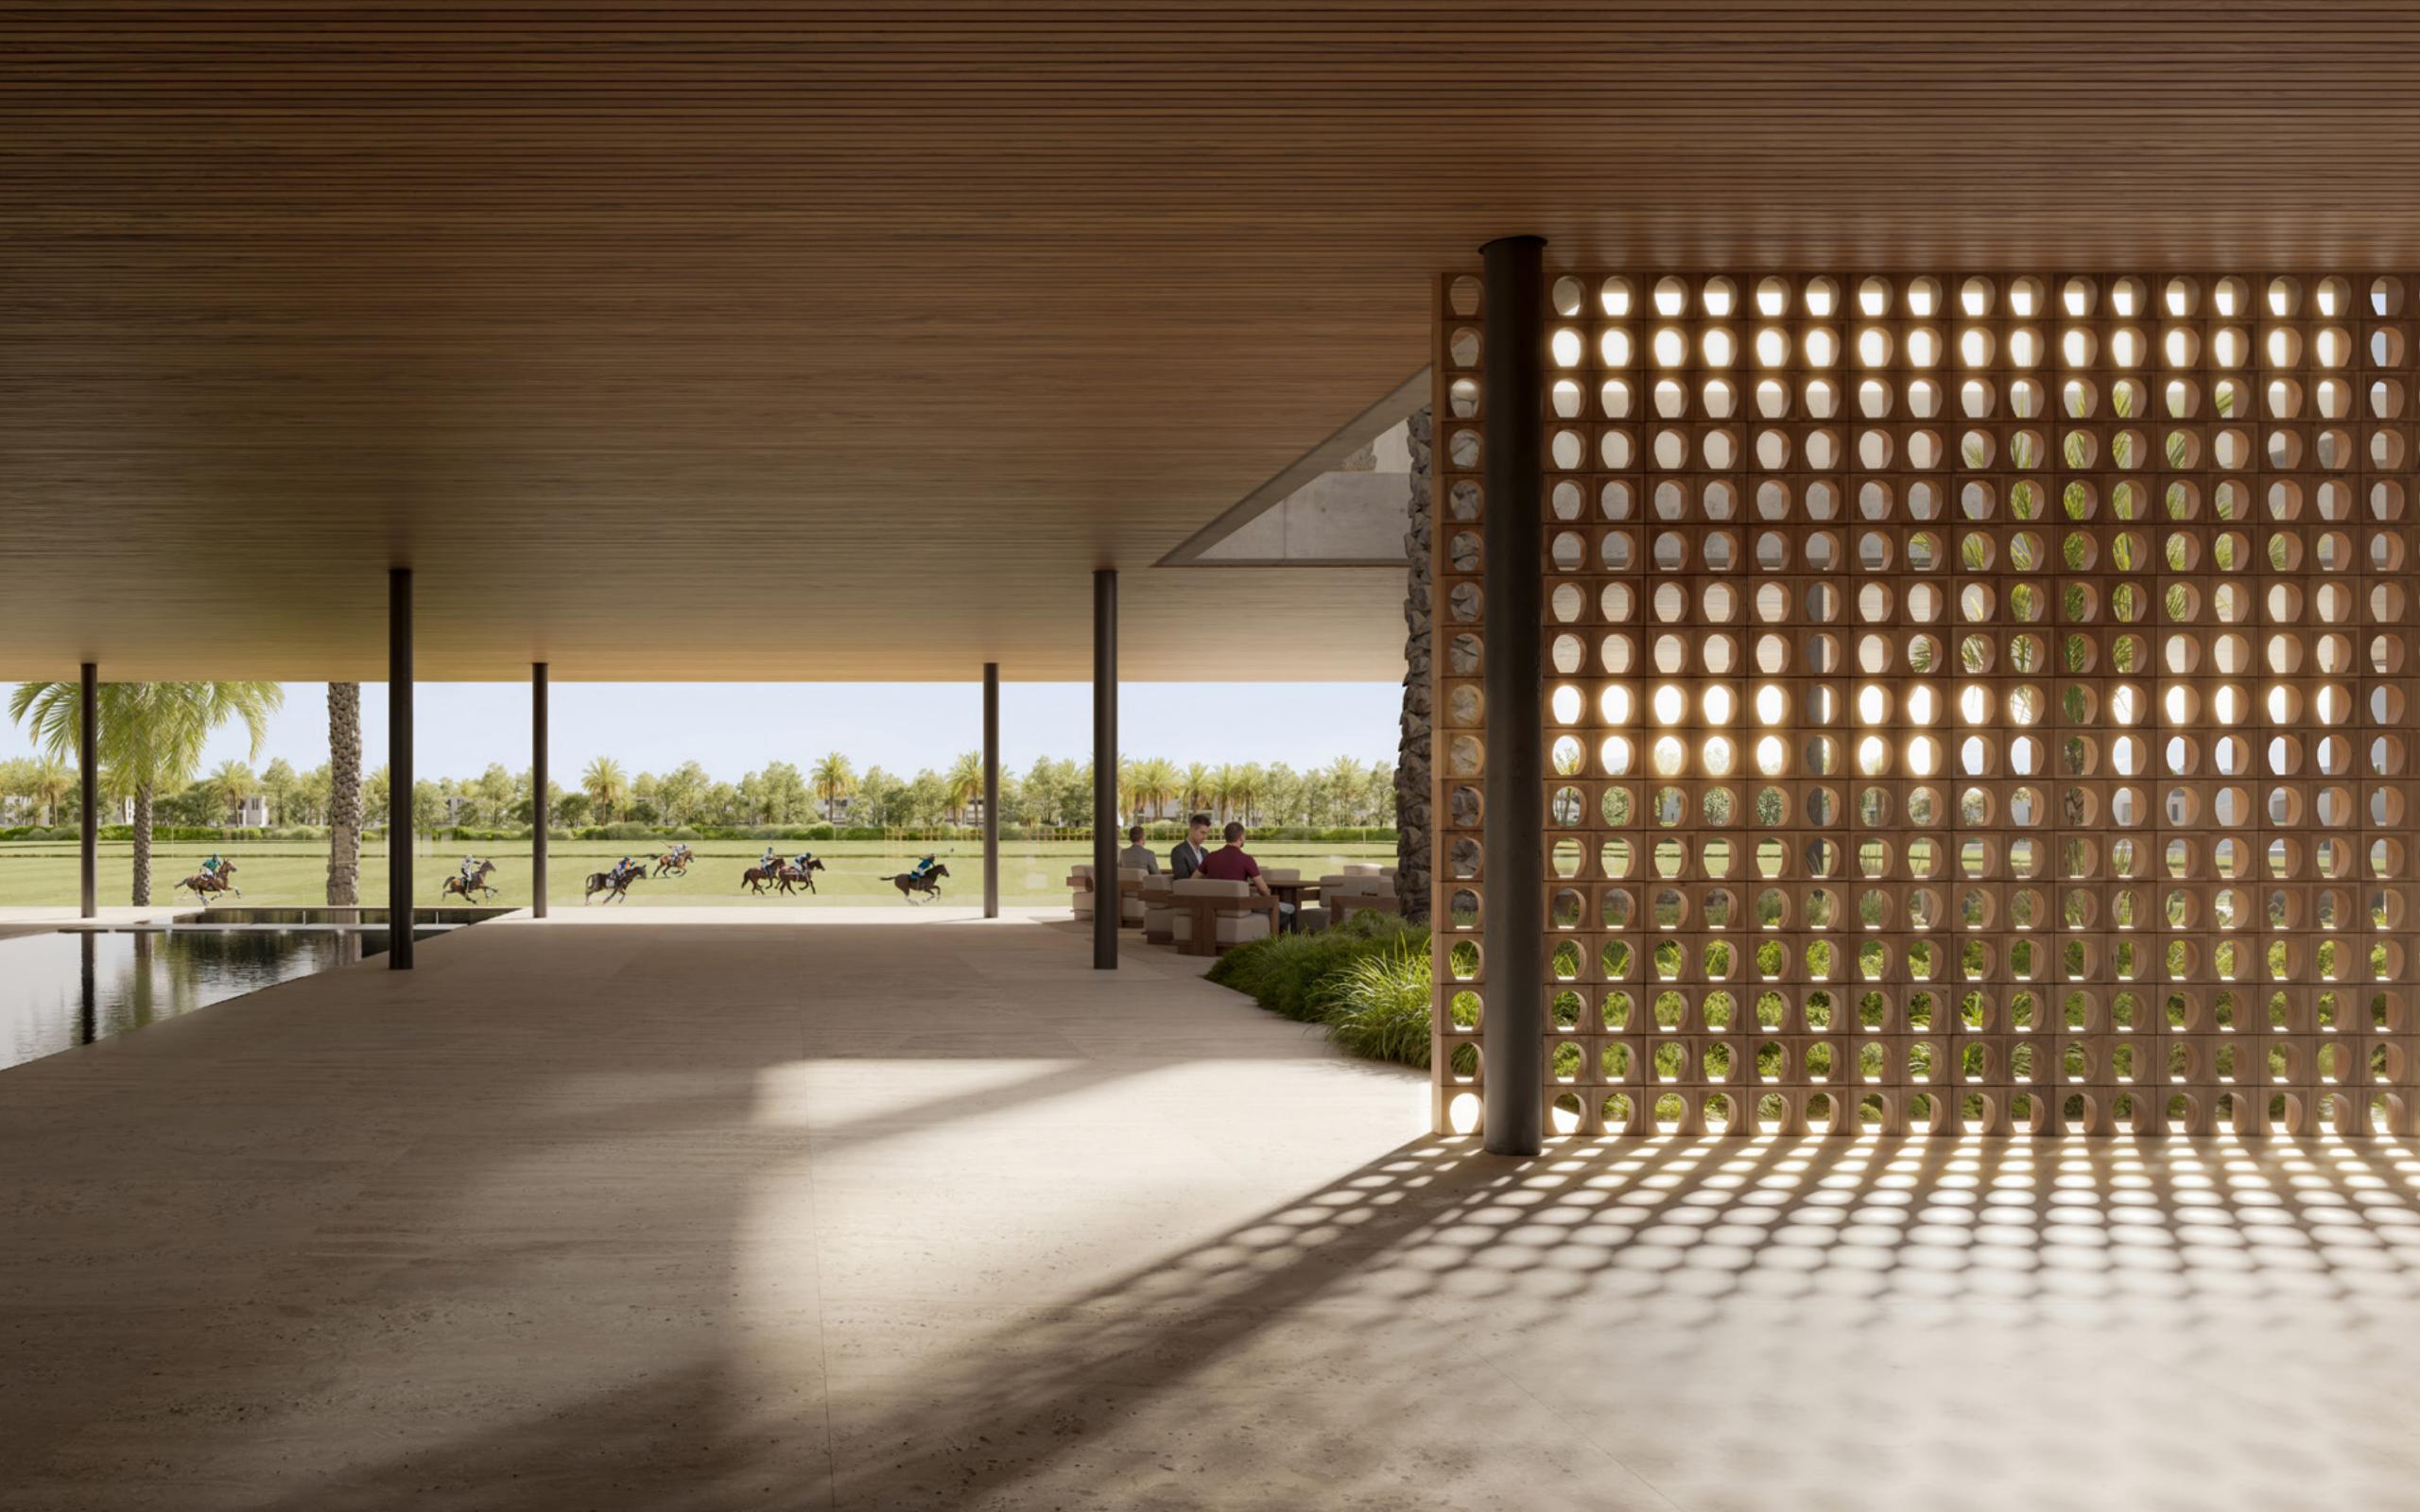

#### A Modern Marvel

Set within the equestrian enclave and surrounded by exclusive villas, the Clubhouse stands as a striking architectural icon. Its bold, open design mirrors the elegance and dynamism of Polo, blending the essence of Arabian legacy with the spirit of contemporary design.

The elongated, single-storey Clubhouse boasts panoramic views of the Polo Fields and includes a spacious covered terrace for spectators of jumping events complemented by natural grandstands for various activities. It serves as a central hub, encouraging members to engage in diverse equestrian experiences.