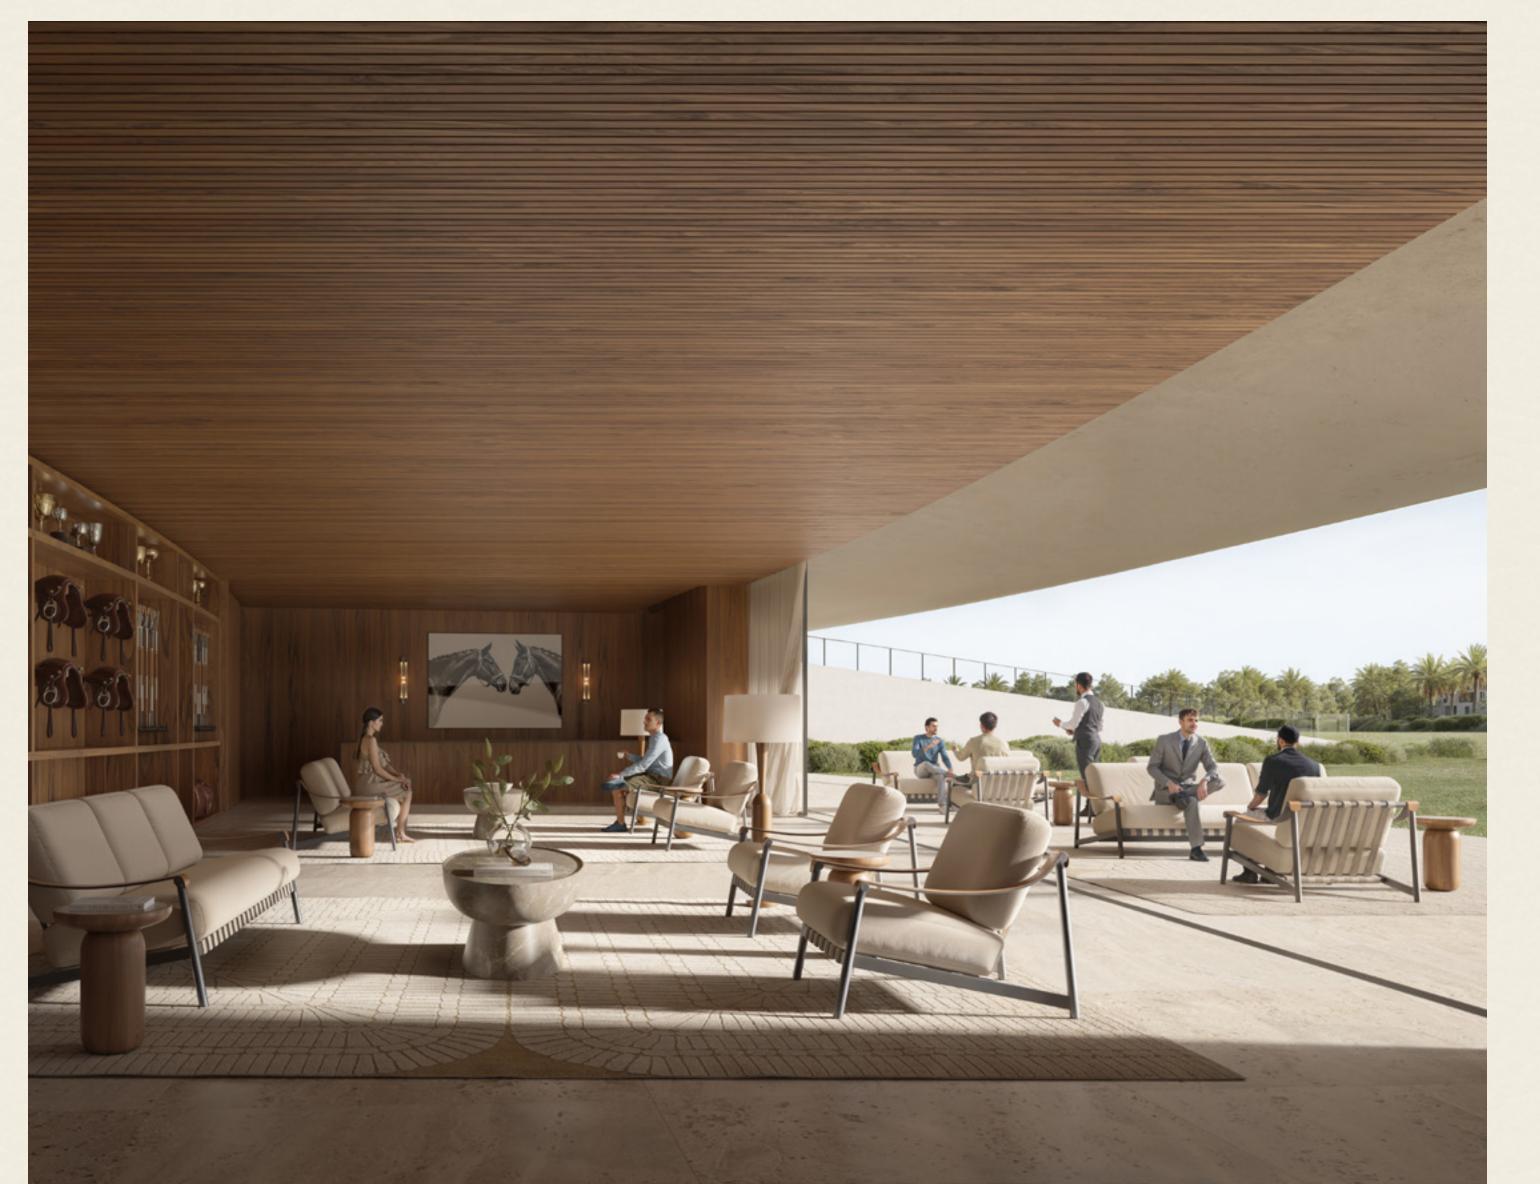

#### A Modern Marvel

Set within the equestrian enclave and surrounded by exclusive villas, the Clubhouse stands as a striking architectural icon. Its bold, open design mirrors the elegance and dynamism of Polo, blending the essence of Arabian legacy with the spirit of contemporary design.

The elongated, single-storey Clubhouse boasts panoramic views of the Polo Fields and includes a spacious covered terrace for spectators of jumping events complemented by natural grandstands for various activities. It serves as a central hub, encouraging members to engage in diverse equestrian experiences.