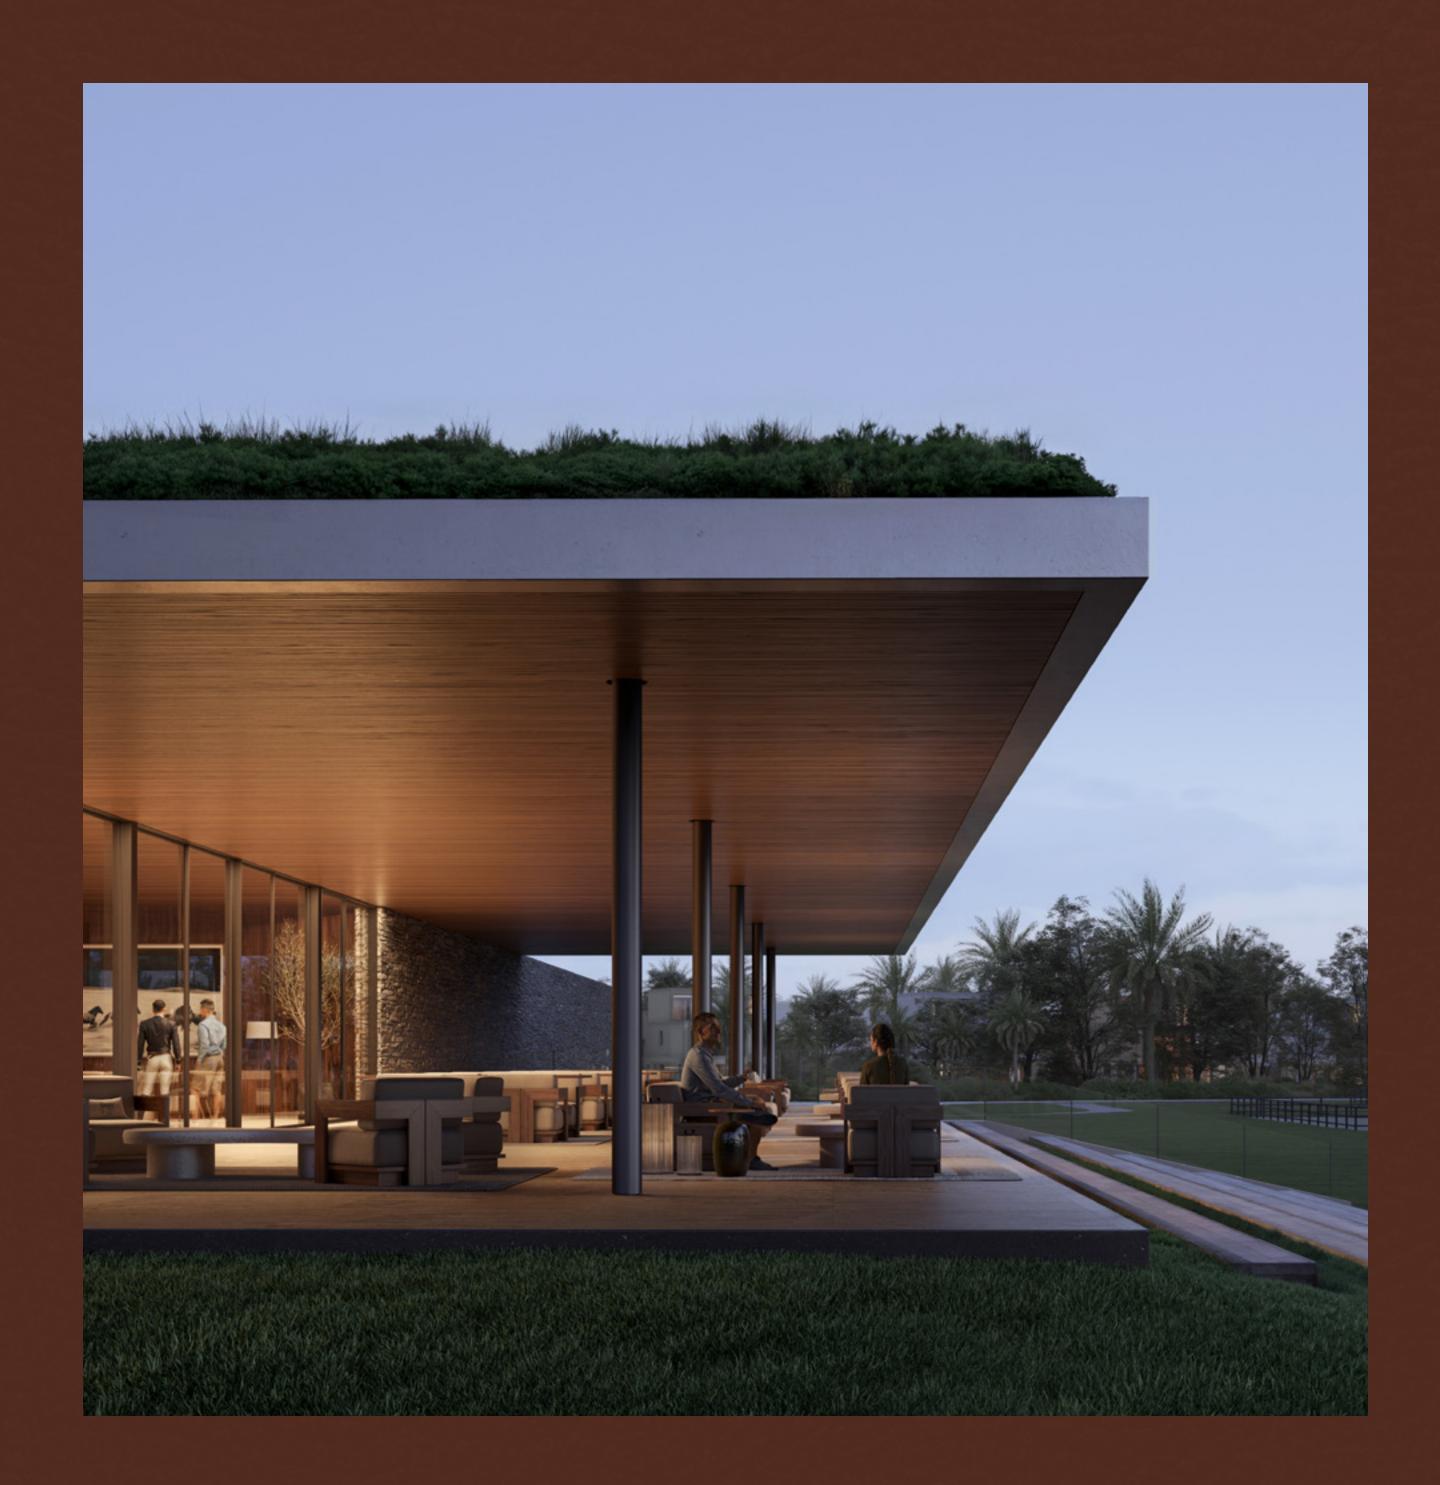

#### A Modern Marvel

Set within the equestrian enclave and surrounded by exclusive villas, the Clubhouse stands as a striking architectural icon. Its bold, open design mirrors the elegance and dynamism of Polo, blending the essence of Arabian legacy with the spirit of contemporary design.

The elongated, single-storey Clubhouse boasts panoramic views of the Polo Fields and includes a spacious covered terrace for spectators of jumping events complemented by natural grandstands for various activities. It serves as a central hub, encouraging members to engage in diverse equestrian experiences.