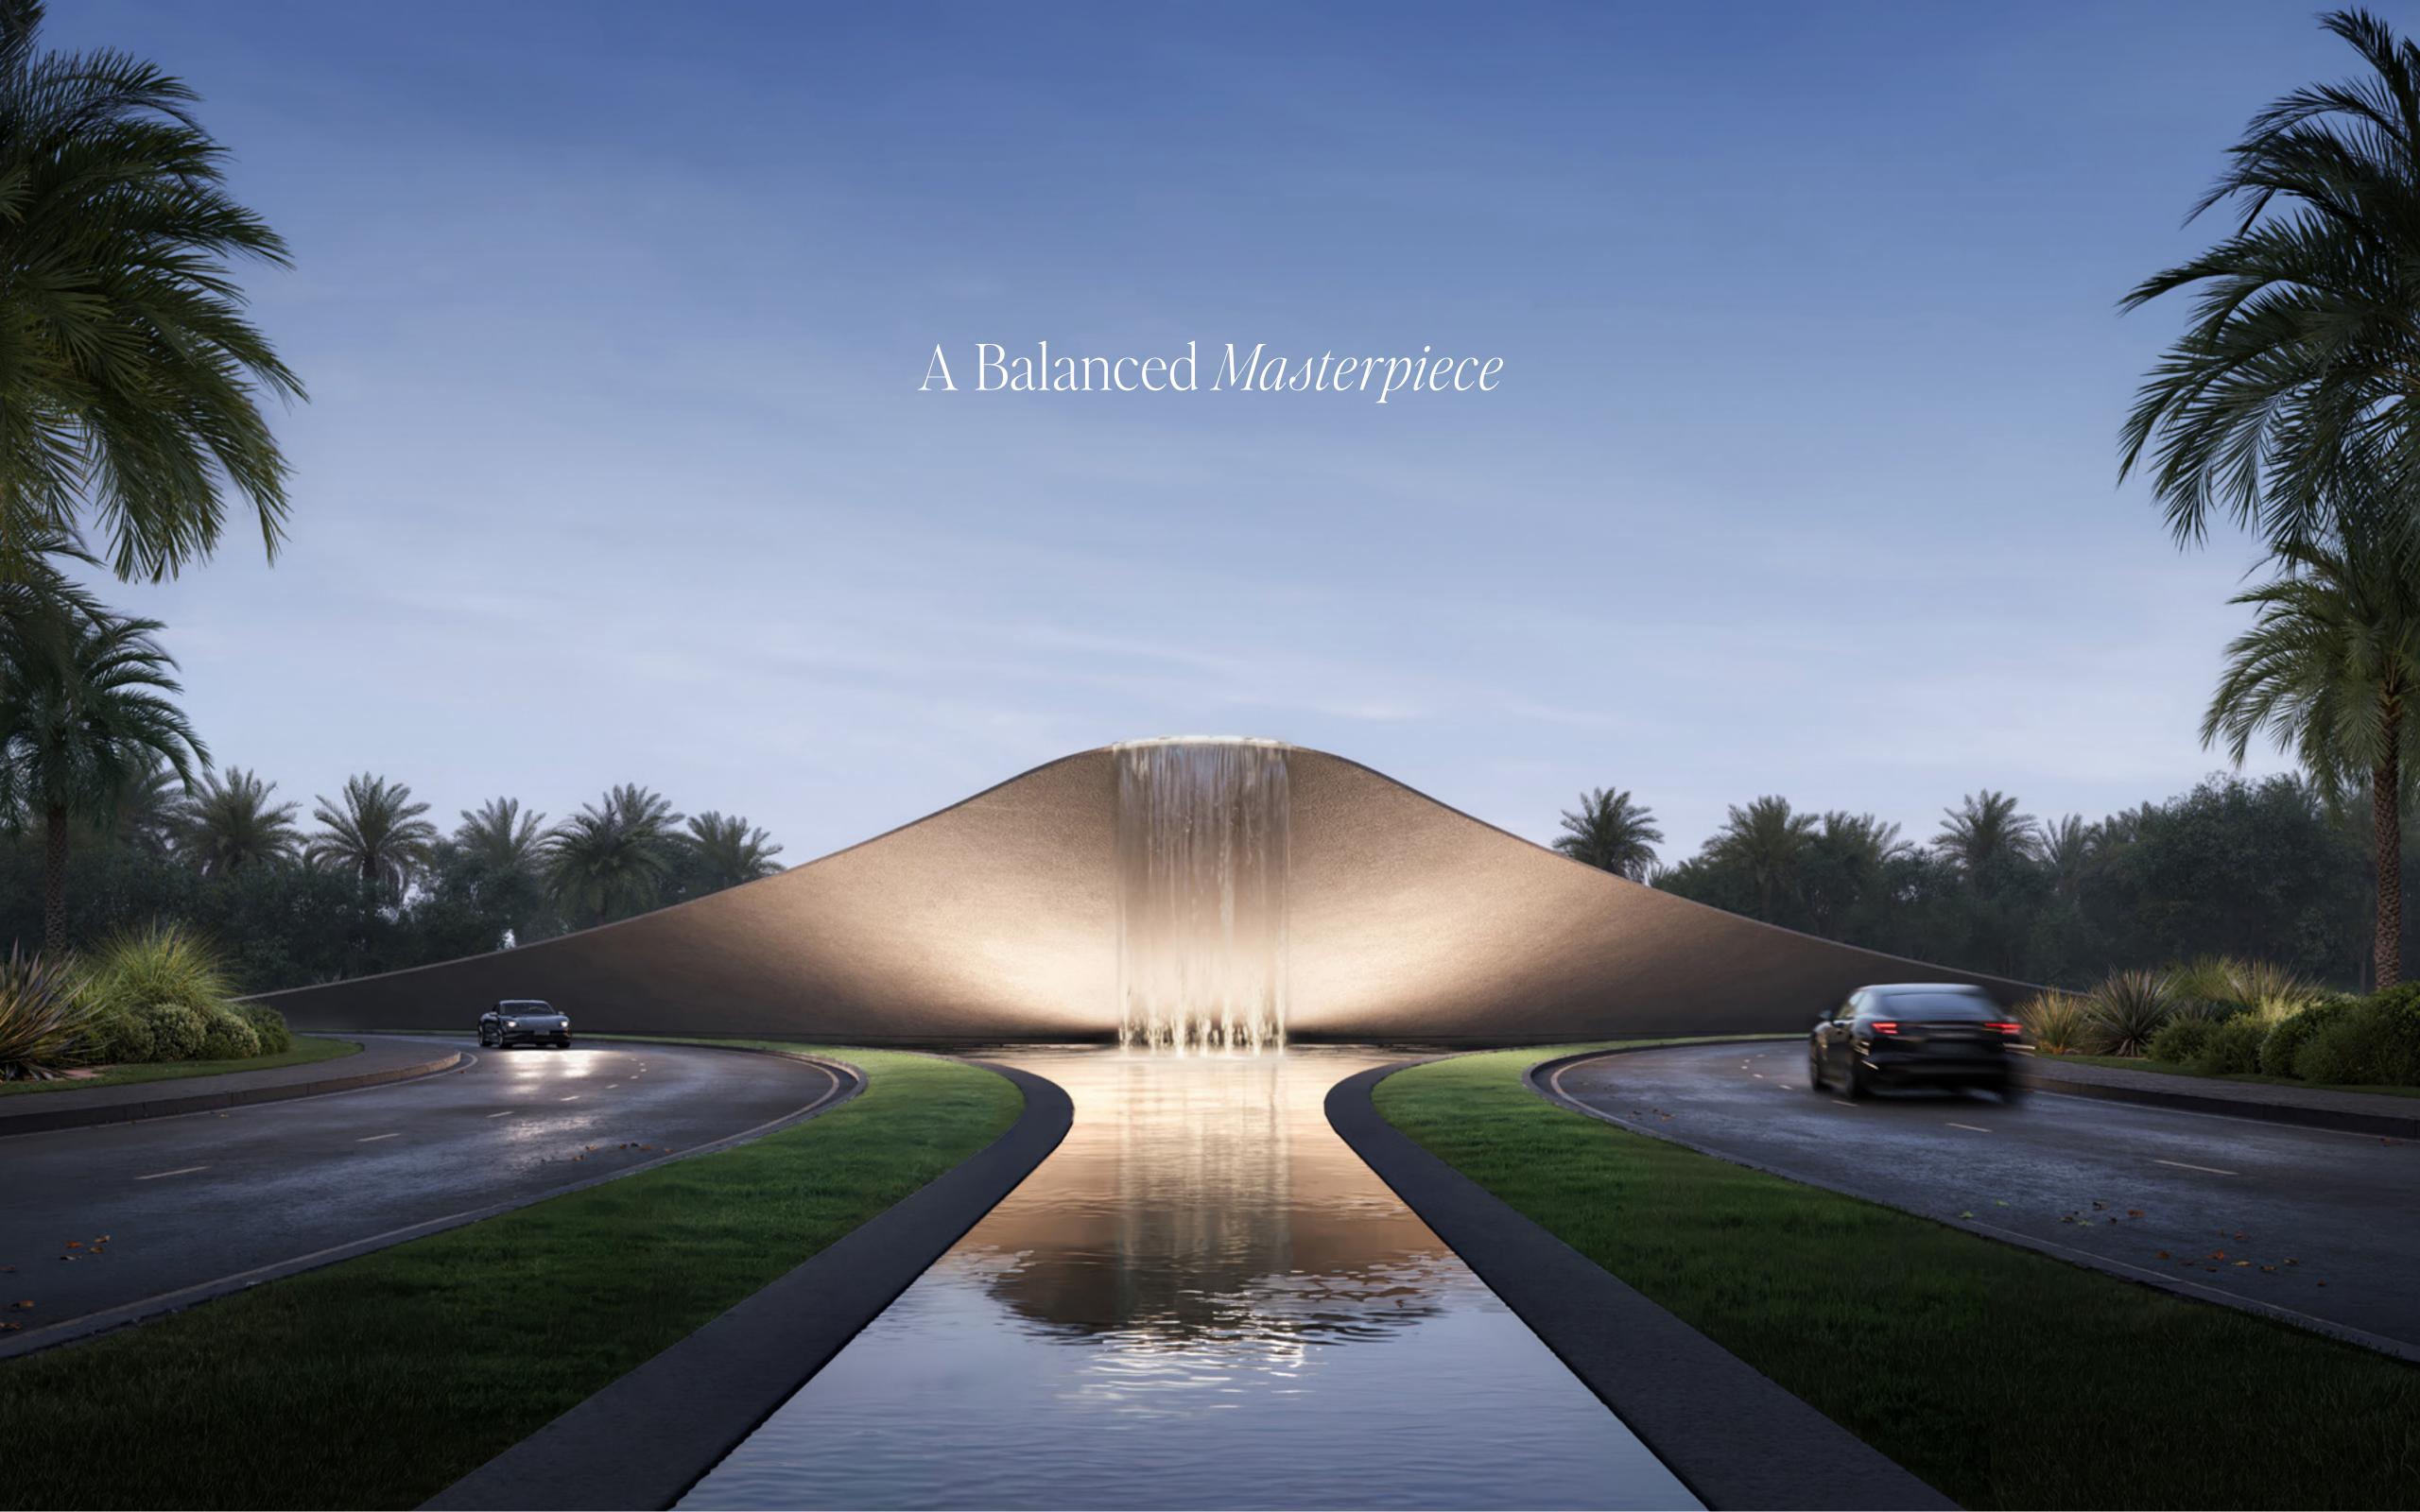

#### A Modern Marvel

Set within the equestrian enclave and surrounded by exclusive villas, the Clubhouse stands as a striking architectural icon. Its bold, open design mirrors the elegance and dynamism of Polo, blending the essence of Arabian legacy with the spirit of contemporary design.

The elongated, single-storey Clubhouse boasts panoramic views of the Polo Fields and includes a spacious covered terrace for spectators of jumping events complemented by natural grandstands for various activities. It serves as a central hub, encouraging members to engage in diverse equestrian experiences.