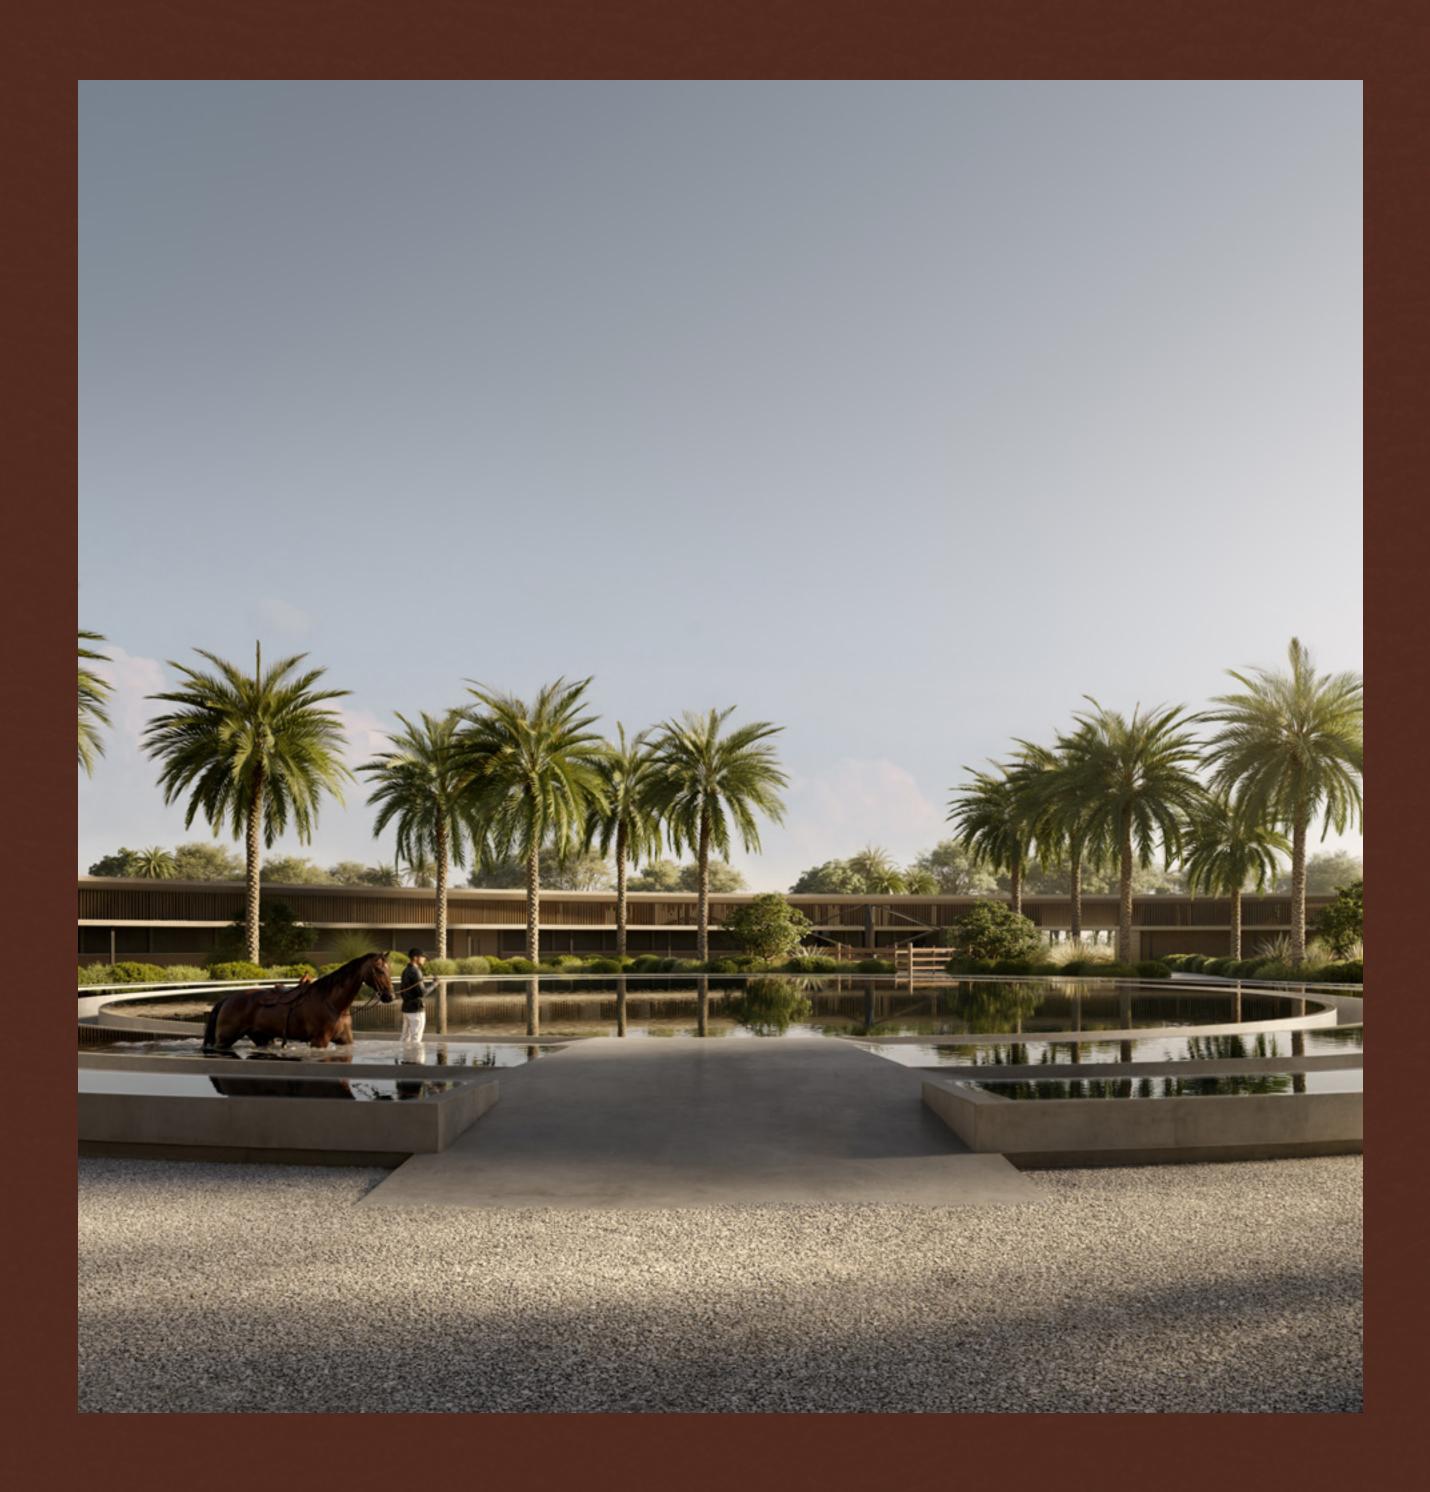

#### A Hidden Gem

An organic, spiralling design that encircles a large, landscaped courtyard. An inviting hidden gem is revealed upon entering the building. This iconic design of The Stables is to become a significant global landmark in the equestrian realm.

A purposeful process of integrating circular elements to emphasize on expansiveness, to frame important landscape moments and incorporating water features to serve a playful scenery.

Beyond the gallop, life unfolds as a harmonious interplay between the thrill of sport and the tranquillity of nature. Sunlit days by the Galloping Fountain, exhilarating matches enjoyed from your private vantage, tranquil evenings spent amidst the floral garden and along verdant paths. This is a distinguished realm where equestrian heritage seamlessly blends with refined living.