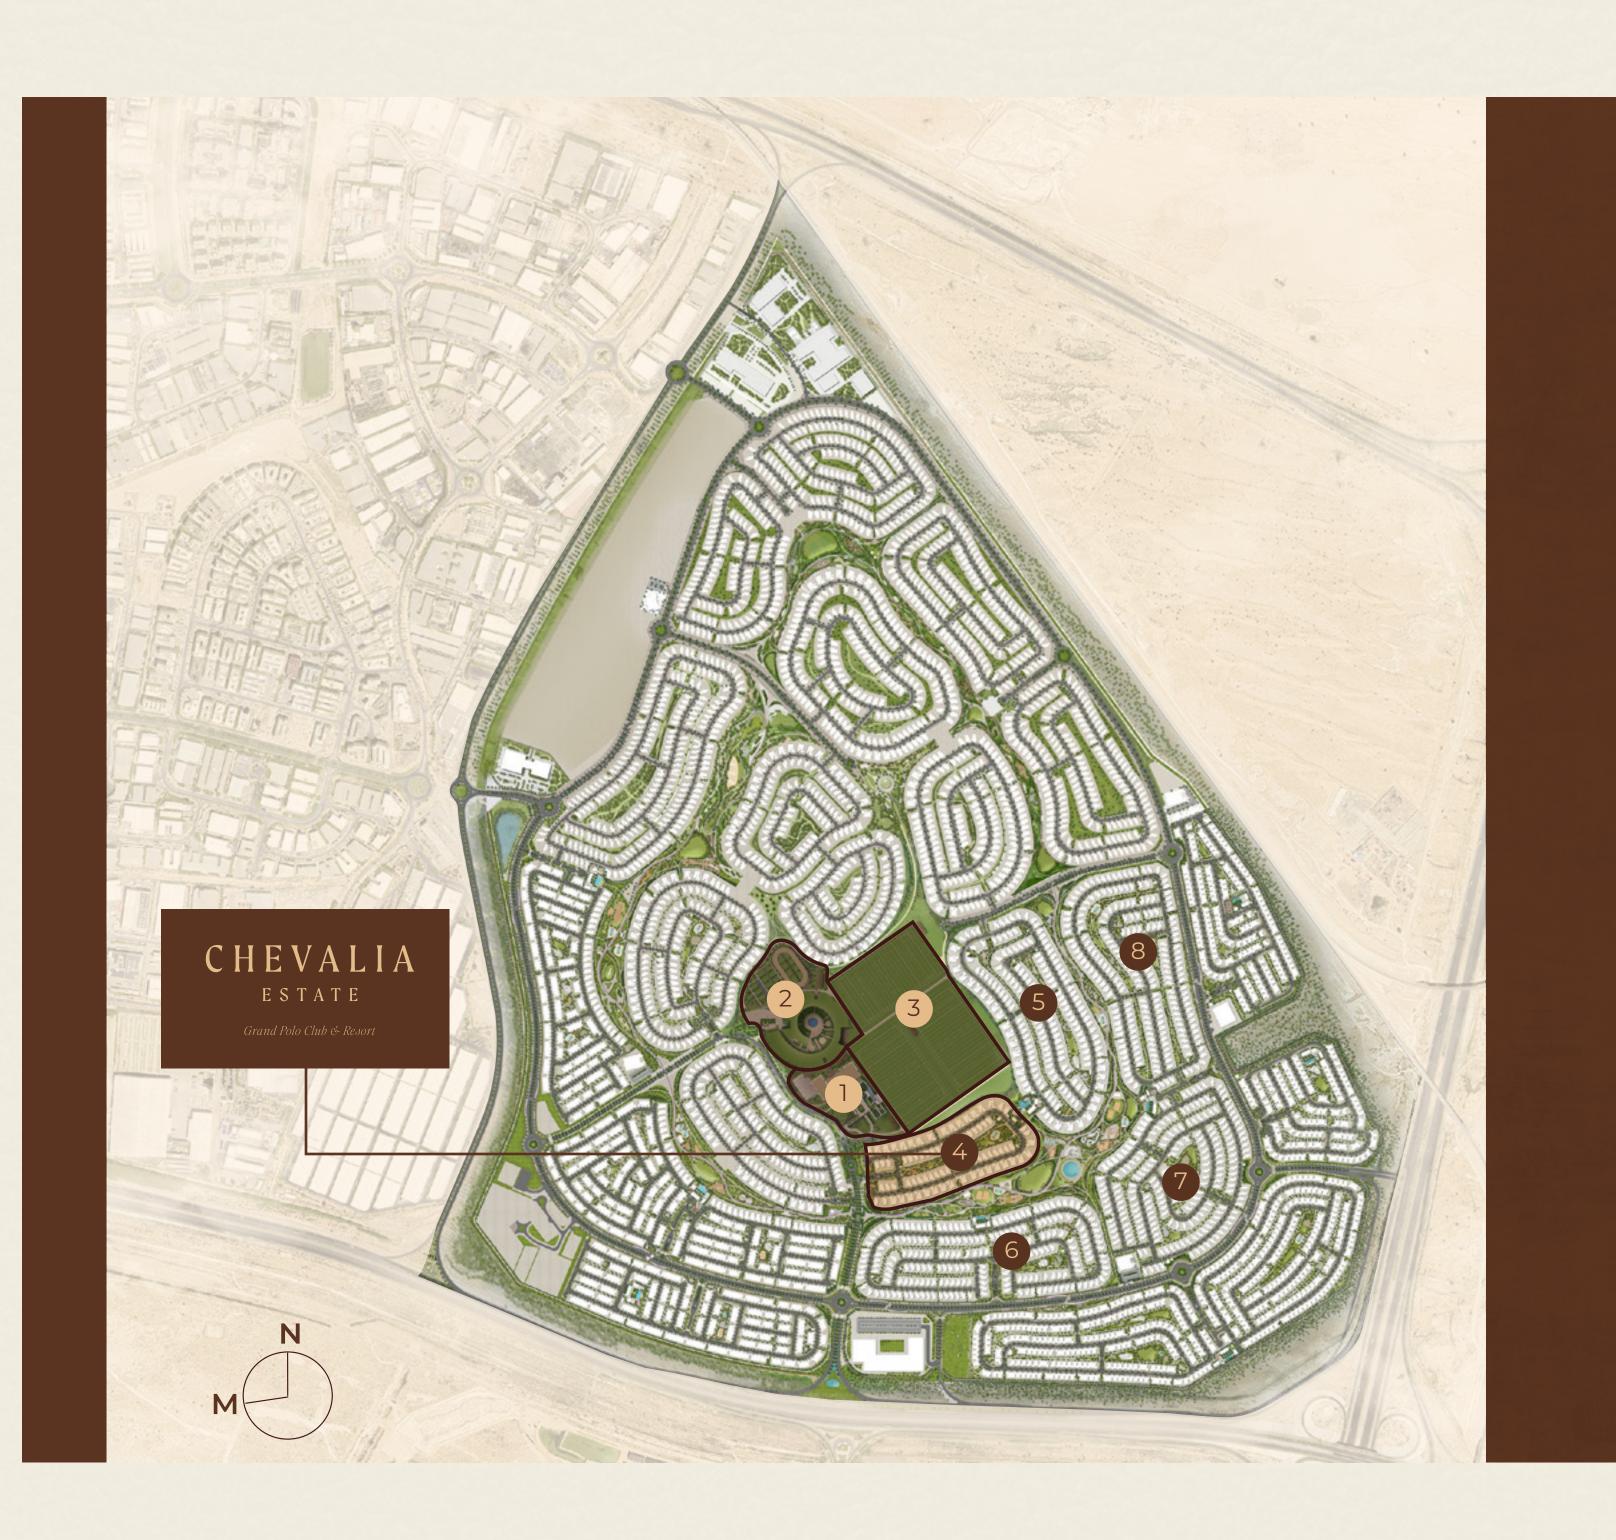

- 1 The Clubhouse
- 2 The Stables
- The Polo Fields
- 4 Chevalia Estate
- (5) Chevalia Fields
- (6) Montura
- (7) Montura 2
- 8 Montura 3

#### The Green Core

Situated in the heart of the masterplan, the Green Core is placed to serve a dual-purpose – to enhance the aesthetic appeal and promote a sense of community and connection to nature. Comprising of three Polo Fields, a luxurious Clubhouse and private Stables, this is the primary vista that the residents of Chevalia Estate will wake up to.