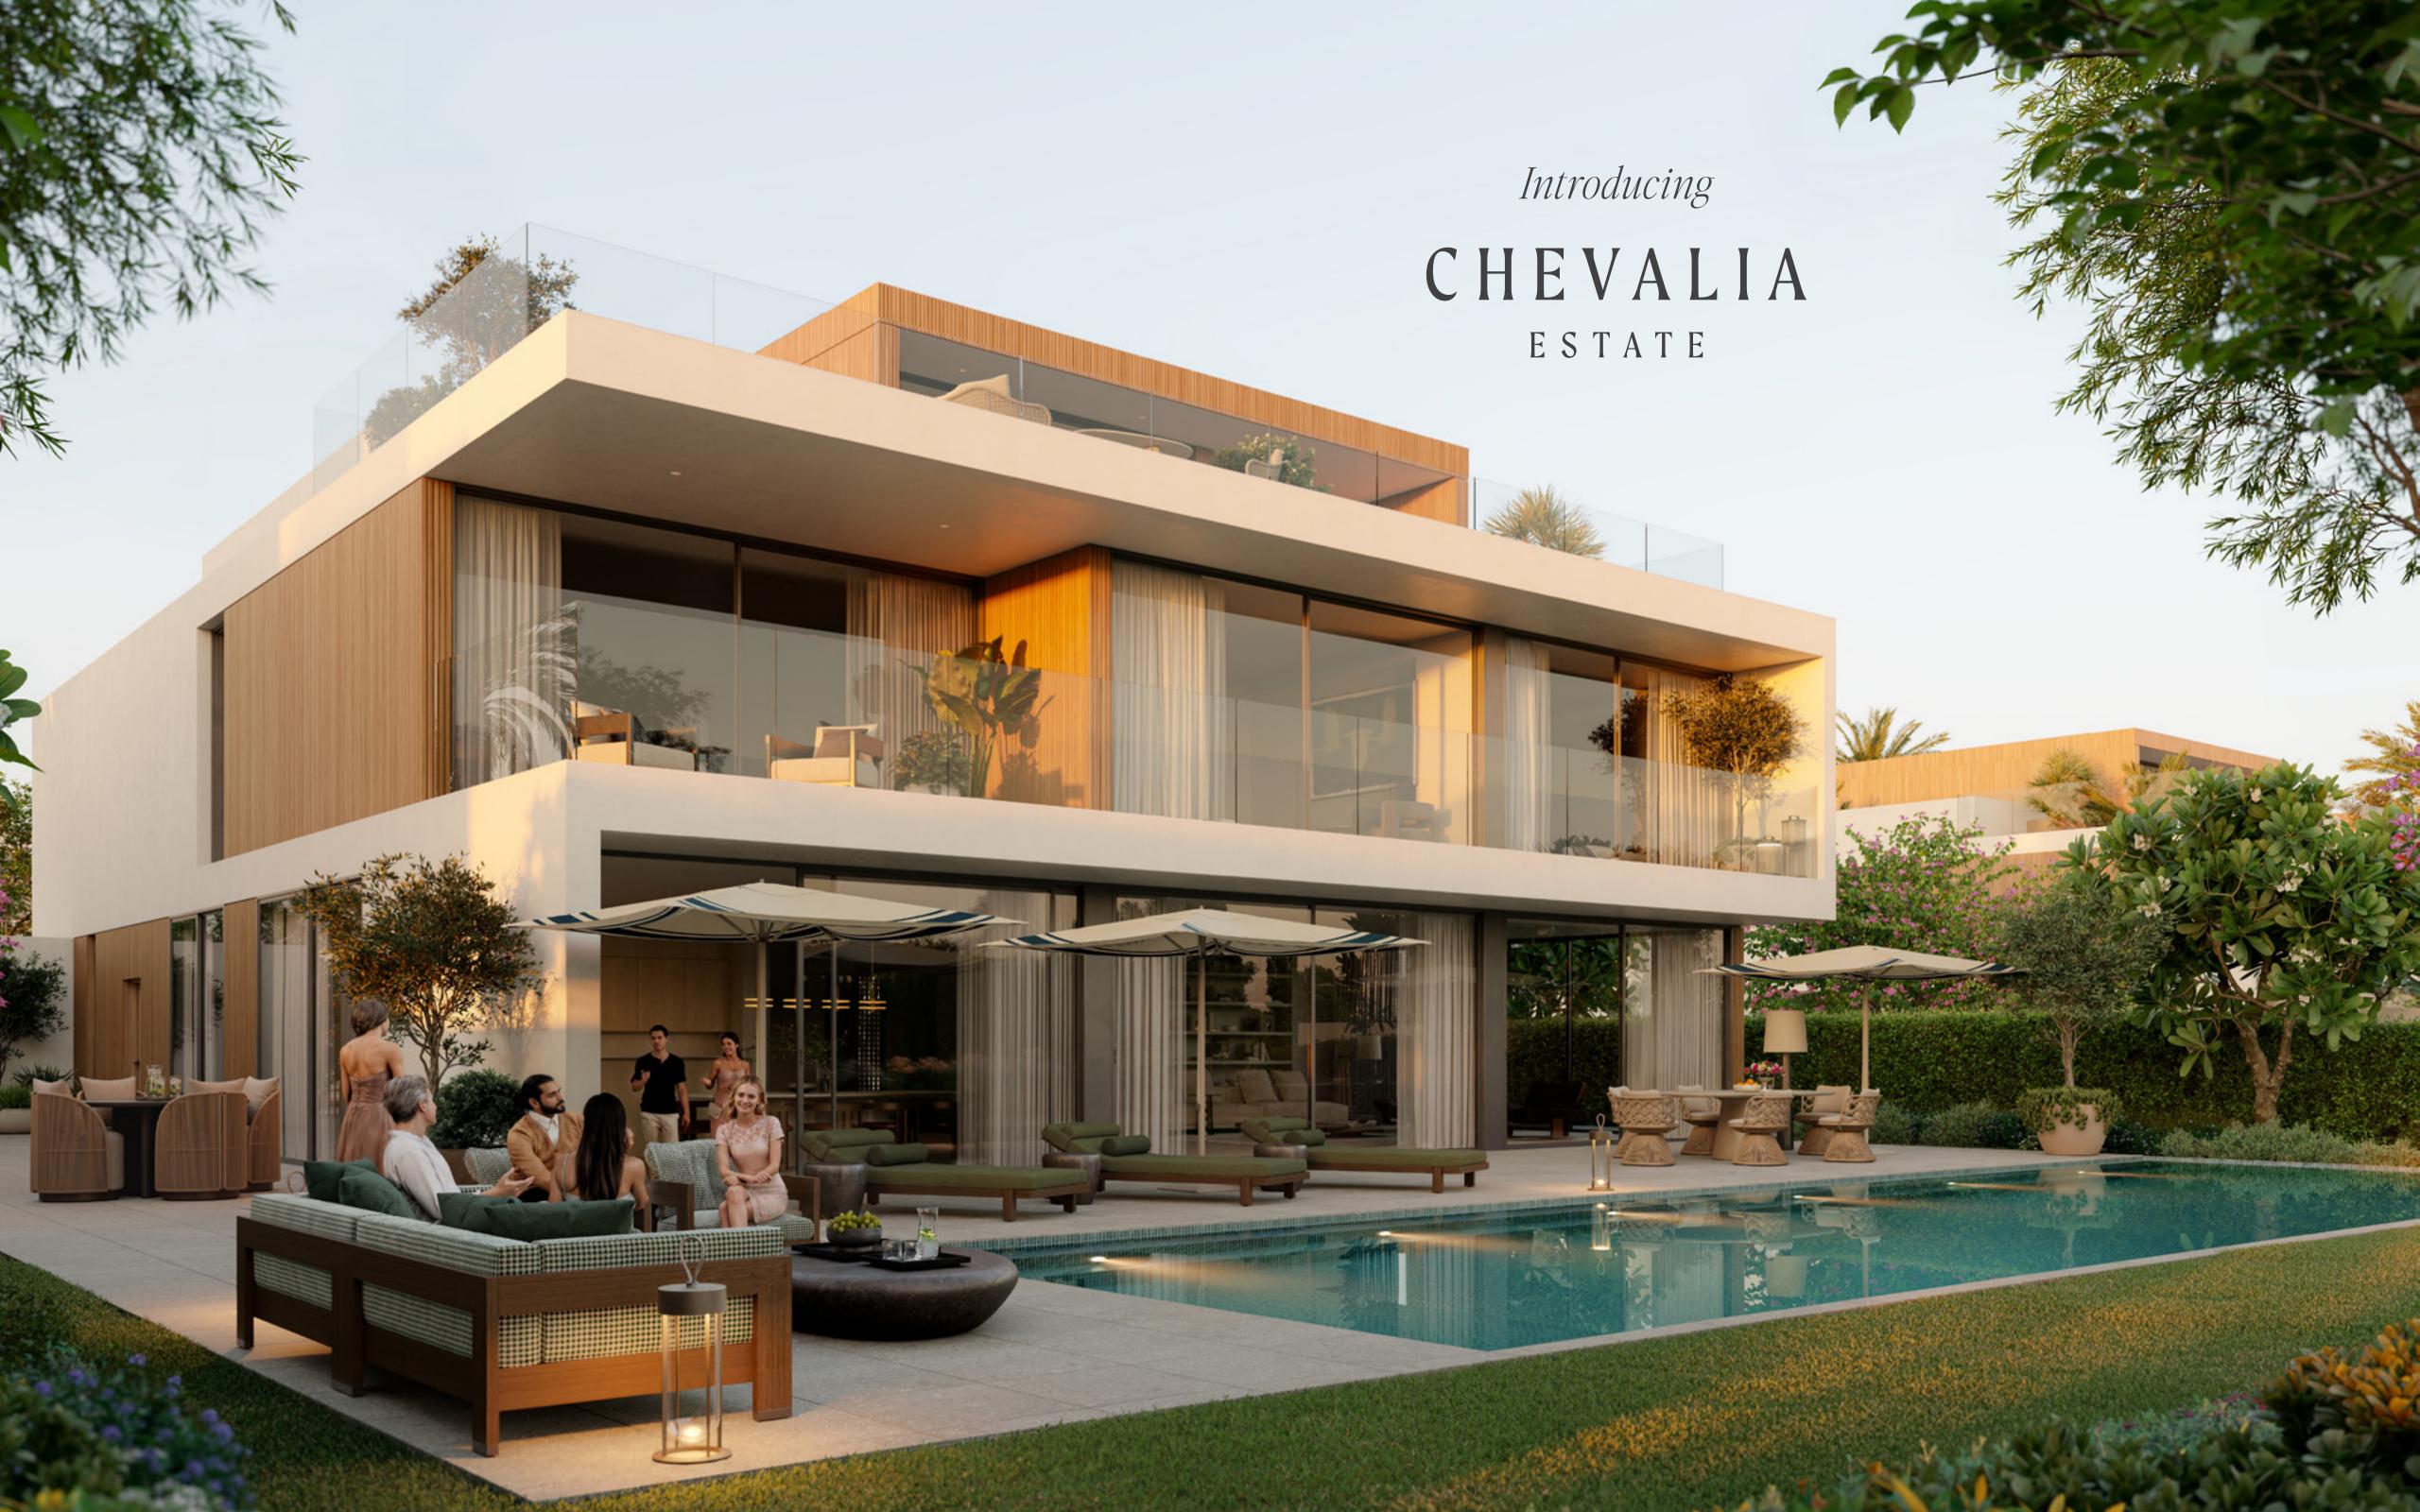

### Luxury Living, Inspired by *Polo Legacy*

Chevalia Estate is located at the periphery of the masterplan's Green Core. This is a bespoke 5-bedroom villa collection inspired by equestrian elegance. These meticulously designed homes blend contemporary style with stunning natural views. Imagine waking to vast emerald polo fields or the vibrant tapestry of green meadows within a world-class equestrian community. Embrace a life of unparalleled exclusivity.

### Homes Crafted for the Heart

Sweeping views of the central green and sun-dappled meadows stretch like painted landscapes, offering families a canvas to create their story of cherishable moments. Here, the spirit of equestrian grace is woven into the very fabric of everyday life.

### Canvas of Timeless Elegance

At Chevalia Estate, the interiors are an artful composition of opulence and purpose.

Each room is a living masterpiece, where the soft gleam of polished marble is contrasted by the warmth of cascading natural lights. Elements are designed to honour both form and function, while creating an ambience of luxurious style.