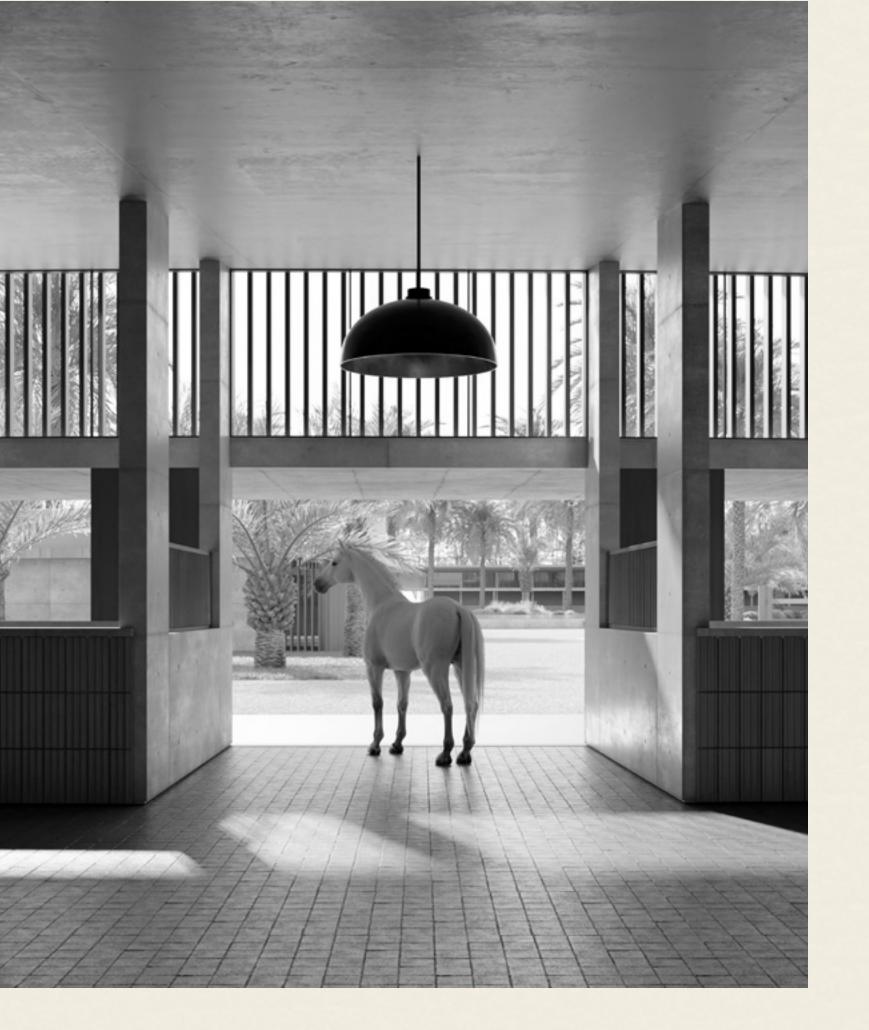

#### A Hidden Gem

An organic, spiralling design that encircles a large, landscaped courtyard. An inviting hidden gem is revealed upon entering the building. This iconic design of The Stables is to become a significant global landmark in the equestrian realm.