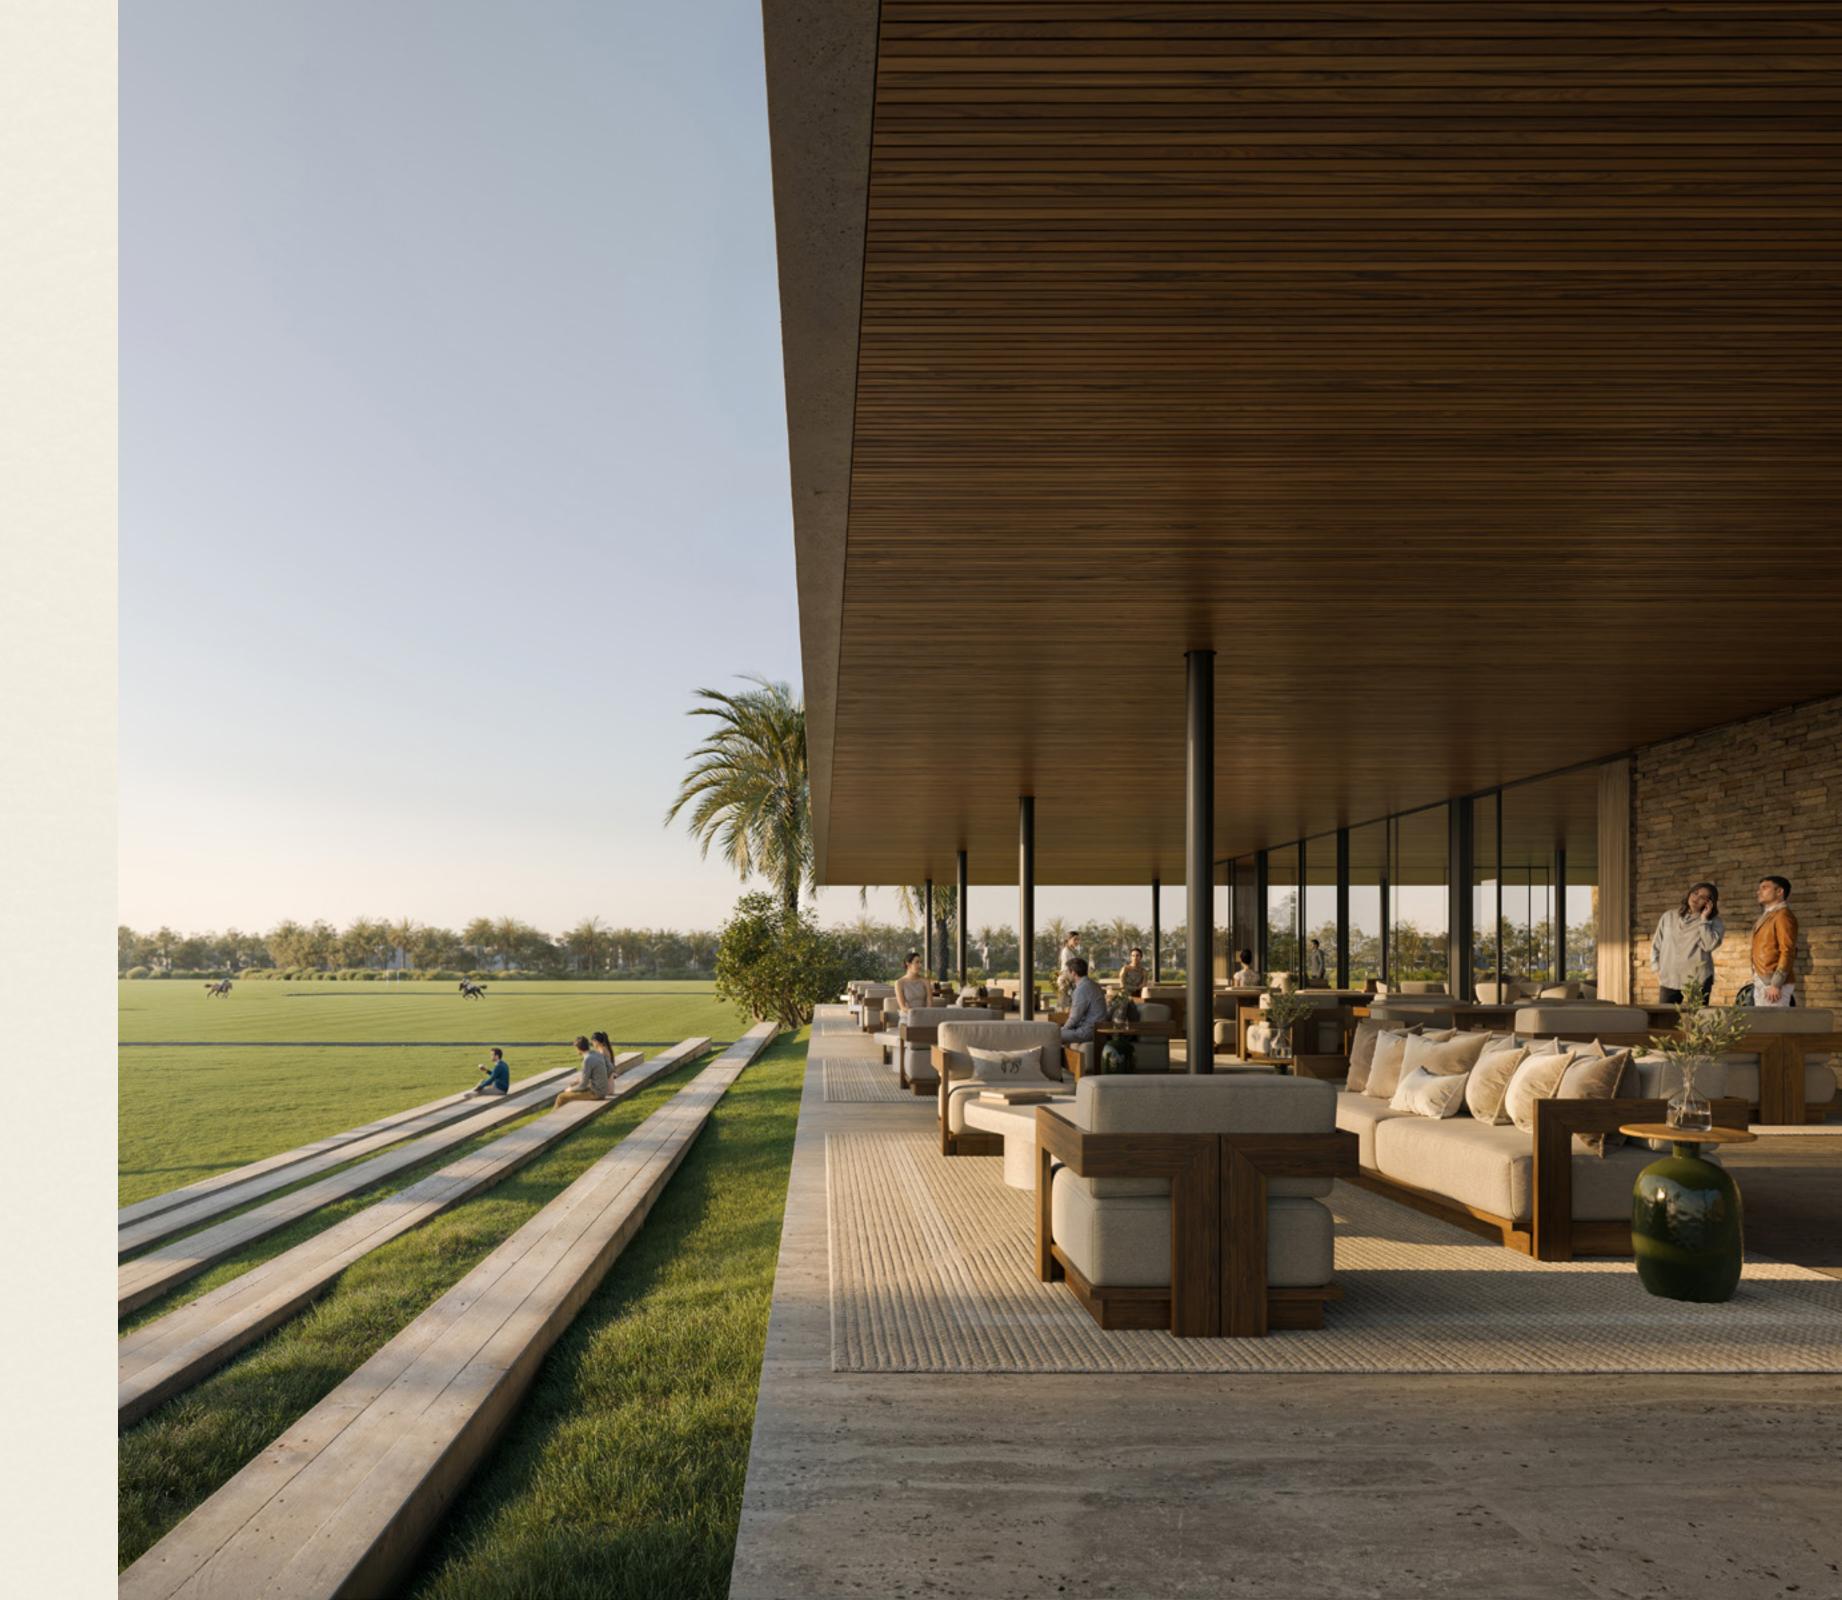

#### A Modern Marvel

Set within the equestrian enclave and surrounded by exclusive villas, the Clubhouse stands as a striking architectural icon. Its bold, open design mirrors the elegance and dynamism of Polo, blending the essence of Arabian legacy with the spirit of contemporary design.

The elongated, single-storey Clubhouse boasts panoramic views of the Polo Fields and includes a spacious covered terrace for spectators of jumping events complemented by natural grandstands for various activities. It serves as a central hub, encouraging members to engage in diverse equestrian experiences.