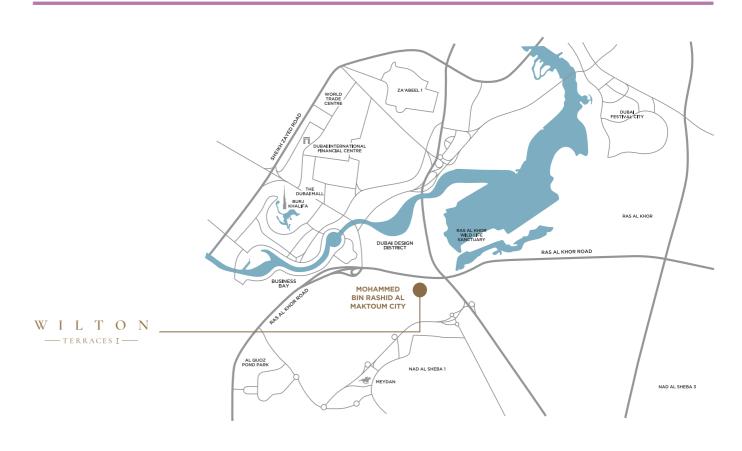

#### LOCATION

- 2 min from Dubai Mall and Burj Khalifa
- 15 min from Dubai International Airport
- 20 min from Burj Al Arab, Jumeirah