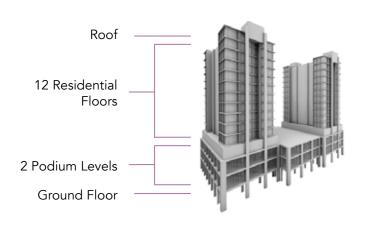

## NUMBER OF UNITS

#### PER TYPE

Wilton Terraces I

- 1 bedroom 92 units
- 2 bedrooms 48 units

#### Wilton Terraces I

- 1 bedroom 95 units
- 2 bedrooms 48 unit