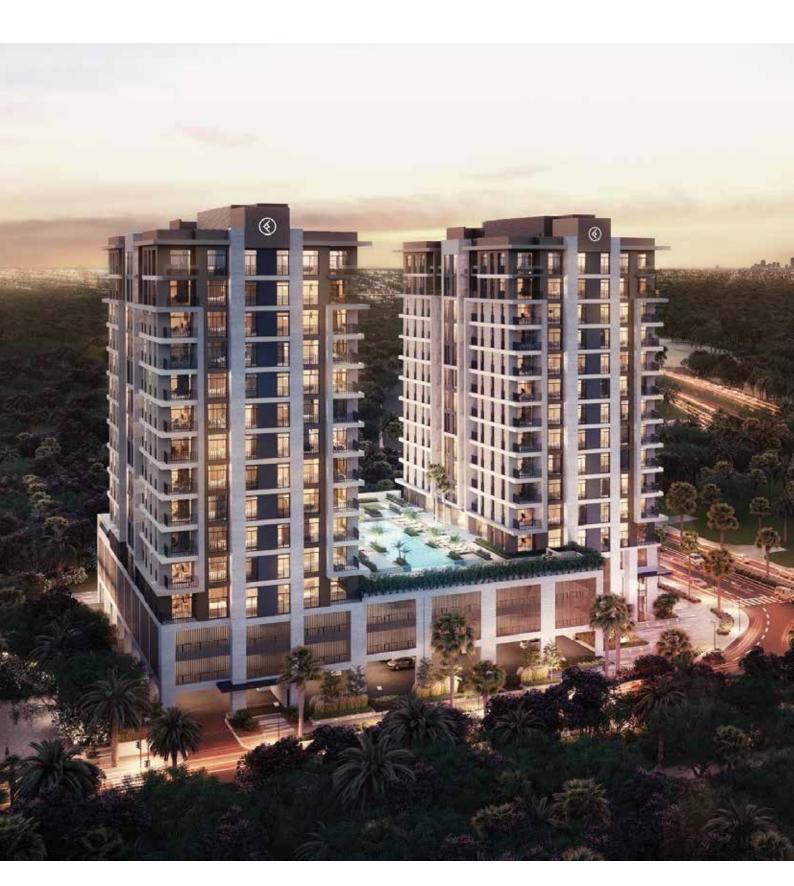

# WILTON TERRACES

DISTINCTION BY DESIGN



DUBAI INVESTMENT BRIEFING









#### **ELEVATORS**

2 Passenger Elevators

1 Service Elevator

#### **AMENITIES WITHIN THE PROJECT**

- Swimming Pool
- Outdoor Barbecue
- Fully equipped Gymnasium and Changing Rooms
- Library Lounge
- Indoor and Outdoor Kids Play Area
- Lobby Lounge Area for businessand personal meetings

#### **OWNERSHIP**

Freehold

#### ANTICIPATED COMPLETION DATE

Q4 2019

#### ANTICIPATED SERVICE CHARGE

AED 14 per sq.ft.

#### SIZE RANGE PER UNIT TYPE

Wilton Terraces I

1 bedroom: Ranges from 783 sq.ft to 839 sq.ft.

2 bedrooms: Ranges from 1193 sq.ft to 1626sq.ft.

#### Wilton Terraces II

1 bedroom: Ranges from 785 sq.ft to 849 sq.ft.

2 bedrooms: Ranges from 1191 sq.ft to 1714 sq.ft.

#### **PARKING**

1 parking space per unit



#### **PAYMENT PLAN**



####