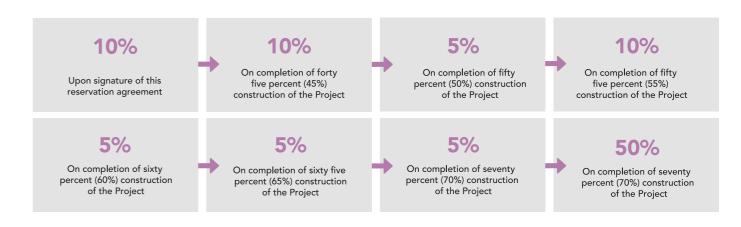

SIGN



DUBAI INVESTMENT BRIEFING









#### **ELEVATORS**

2 Passenger Elevators

1 Service Elevator

#### **AMENITIES WITHIN THE PROJECT**

- Swimming Pool
- Outdoor Barbecue
- Fully equipped Gymnasium and Changing Rooms
- Library Lounge
- Indoor and Outdoor Kids Play Area
- Lobby Lounge Area for businessand personal meetings

#### **OWNERSHIP**

Freehold

#### ANTICIPATED COMPLETION DATE

Q4 2019

#### ANTICIPATED SERVICE CHARGE

AED 14 per sq.ft.

#### SIZE RANGE PER UNIT TYPE

Wilton Terraces I

1 bedroom: Ranges from 783 sq.ft to 839 sq.ft.

2 bedrooms: Ranges from 1193 sq.ft to 1626sq.ft.

#### Wilton Terraces II

1 bedroom: Ranges from 785 sq.ft to 849 sq.ft.

2 bedrooms: Ranges from 1191 sq.ft to 1714 sq.ft.

#### **PARKING**

1 parking space per unit



#### **PAYMENT PLAN**



#### LOCATION

- 2 min from Dubai Mall and Burj Khalifa
- 15 min from Dubai International Airport
- 20 min from Burj Al Arab, Jumeirah

## NUMBER OF UNITS

#### PER TYPE

Wilton Terraces I

- 1 bedroom 92 units
- 2 bedrooms 48 units

#### Wilton Terraces I

- 1 bedroom 95 units
- 2 bedrooms 48 unit

## STARTING PRICES

# PER UNIT TYPE Wilton Terraces I

• 1 bedroom = AED 1,002,828

• 2 bedroom = AED 1,410,828

#### Wilton Terraces I

- 1 bedroom = AED 1,040,828
- 2 bedroom = AED 1,491,828







# WE ARE A BOUTIQUE DEVELOPER

We build residences for people who truly appreciate design from first principles to last detail.

# MANAGEMENT EXPERIENCE OF OVER 75 YEARS

We have a combined global experience developing \$35 billion in residential real estate, 40,000 homes and a total of \$50 bill