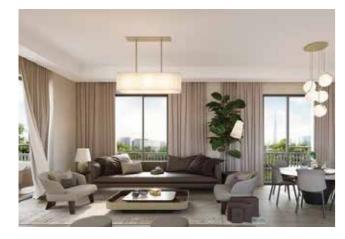

#### **AMENITIES WITHIN THE PROJECT**

- Swimming Pool
- Outdoor Barbecue
- Fully equipped Gymnasium and Changing Rooms
- Library Lounge
- Indoor and Outdoor Kids Play Area
- Lobby Lounge Area for businessand personal meetings

#### **UNIT FEATURES**

- Heightened 3.2m ceilings in Living rooms and Bedrooms
- Finely Crafted & Fitted wardrobes with walk-in closets and dressing rooms
- Custom design kitchen cabinetry, wood laminate and lacquer finishes and elegant metal fittings
- Professional-standard appliances International Brand.
   Quiet and energy saving. Gas cooktop, stainless steel
- oven, ventilation hood, microwave, fridge freezer and dishwasher
- Kitchen faucet with pull out, from a quality international brand
- Designer line faucets, sinks and accessories from a quality international brand.
- Generous walk-in showers and storage space
- Premium tile floors throughout the unit