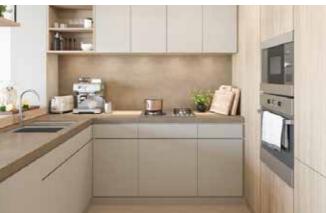

#### **UNIT FEATURES**

- Heightened 3.2m ceilings in Living rooms and Bedrooms
- Finely Crafted & Fitted wardrobes with walk-in closets and dressing rooms
- Custom design kitchen cabinetry, wood laminate and lacquer finishes and elegant metal fittings
- Professional-standard appliances International Brand.
   Quiet and energy saving. Gas cooktop, stainless steel
- oven, ventilation hood, microwave, fridge freezer and dishwasher
- Kitchen faucet with pull out, from a quality international brand
- Designer line faucets, sinks and accessories from a quality international brand.
- Generous walk-in showers and storage space
- Premium tile floors throughout the unit