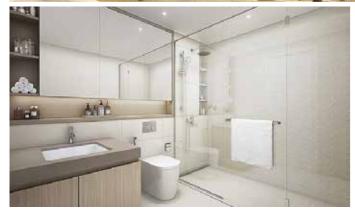

#### **UNIT FEATURES**

- Heightened 3.2m ceilings in Living rooms and Bedrooms
- Finely Crafted & Fitted wardrobes with walk-in closets and dressing rooms
- Custom design kitchen cabinetry, wood laminate and lacquer finishes and elegant metal fittings
- Professional-standard appliances International Brand.
   Quiet and energy saving. Gas cooktop, stainless steel
- oven, ventilation hood, microwave, fridge freezer and dishwasher
- Kitchen faucet with pull out, from a quality international brand
- Designer line faucets, sinks and accessories from a quality international brand.
- Generous walk-in showers and storage space
- Premium tile floors throughout the unit