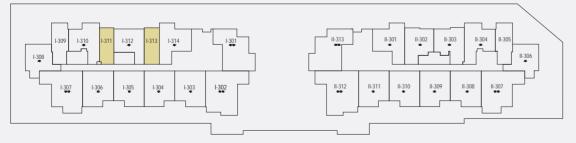

# Typical apartment type STUDIO-TYPE A

Typical Floor Plan from 2nd to 12th floor.

| Internal Living Area | 439.27 sq.ft. |
|----------------------|---------------|
| Outdoor Living Area  | 77.93 sq.ft.  |
| Total Living Area    | 517.21 sq.ft. |