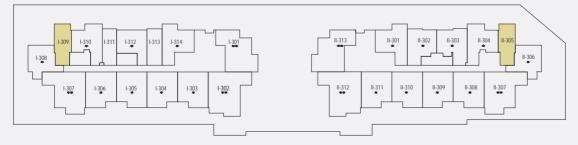

# Typical apartment type STUDIO-TYPE B

Typical Floor Plan from 2nd to 12th floor.

| Internal Living Area | 455.96 sq.ft. |
|----------------------|---------------|
| Outdoor Living Area  | 84.17 sq.ft.  |
| Total Living Area    | 540.13 sq.ft. |