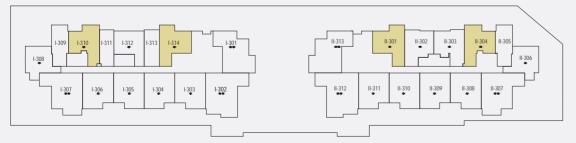

#### FIRST FLOOR PLAN









STUDIO

1 BEDROOM

2 BEDROOM

#### TYPICAL FLOOR PLAN









# Typical apartment type STUDIO-TYPE A







Typical Floor Plan from 2nd to 12th floor.

| Internal Living Area | 439.27 sq.ft. |
|----------------------|---------------|
| Outdoor Living Area  | 77.93 sq.ft.  |
| Total Living Area    | 517.21 sq.ft. |





# Typical apartment type STUDIO-TYPE B







Typical Floor Plan from 2nd to 12th floor.

| Internal Living Area | 455.96 sq.ft. |
|----------------------|---------------|
| Outdoor Living Area  | 84.17 sq.ft.  |
| Total Living Area    | 540.13 sq.ft. |





Typical apartment type

1 BR-TYPE A







Typical Floor Plan from 2nd to 12th floor.

| Internal Living Area | 697.93 sq.ft. |
|----------------------|---------------|
| Outdoor Living Area  | 88.59 sq.ft.  |
| Total Living Area    | 786.52 sq.ft. |





### 1 BR-TYPE B







Typical Floor Plan from 2nd to 12th floor.

| Internal Living Area | 731.73 sq.ft. |
|----------------------|---------------|
| Outdoor Living Area  | 100.21 sq.ft. |
| Total Living Area    | 831.94 sq.ft. |





# 1 BR-TYPE C







Typical Floor Plan from 2nd to 12th floor.

| Internal Living Area | 673.17 sq.ft. |
|----------------------|---------------|
| Outdoor Living Area  | 102.15 sq.ft. |
| Total Living Area    | 775.32 sq.ft. |





Typical apartment type

1 BR-TYPE D







Typical Floor Plan from 2nd to 12th floor.

| Internal Living Area | 673