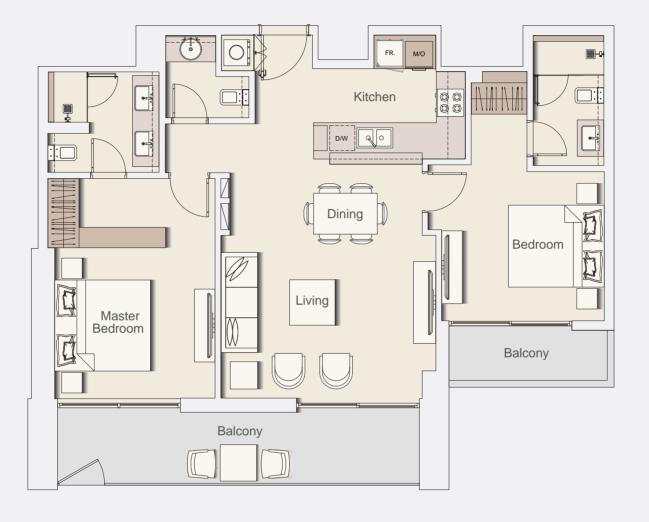

Typical apartment type

1 BR-TYPE A

Typical Floor Plan from 2nd to 12th floor.

| Internal Living Area | 697.93 sq.ft. |
|----------------------|---------------|
| Outdoor Living Area  | 88.59 sq.ft.  |
| Total Living Area    | 786.52 sq.ft. |

### 1 BR-TYPE B

Typical Floor Plan from 2nd to 12th floor.

| Internal Living Area | 731.73 sq.ft. |
|----------------------|---------------|
| Outdoor Living Area  | 100.21 sq.ft. |
| Total Living Area    | 831.94 sq.ft. |

# 1 BR-TYPE C

Typical Floor Plan from 2nd to 12th floor.

| Internal Living Area | 673.17 sq.ft. |
|----------------------|---------------|
| Outdoor Living Area  | 102.15 sq.ft. |
| Total Living Area    | 775.32 sq.ft. |

Typical apartment type

1 BR-TYPE D

Typical Floor Plan from 2nd to 12th floor.

| Internal Living Area | 673.60 sq.ft. |
|----------------------|---------------|
| Outdoor Living Area  | 90.52 sq.ft.  |
| Total Living Area    | 764.13 sq.ft. |

#### 1 BR-TYPE E

Typical Floor Plan from 2nd to 12th floor.

| Internal Living Area | 651.32 sq.ft. |
|----------------------|---------------|
| Outdoor Living Area  | 55.00 sq.ft.  |
| Total Living Area    | 706.33 sq.ft. |