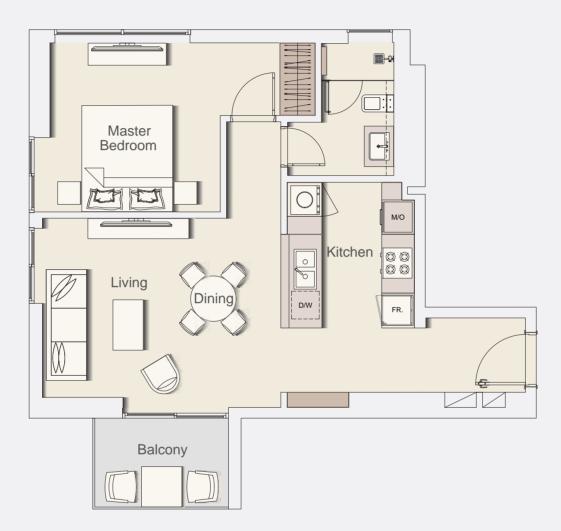

# 1 BR-TYPE C

Typical Floor Plan from 2nd to 12th floor.

| Internal Living Area | 673.17 sq.ft. |
|----------------------|---------------|
| Outdoor Living Area  | 102.15 sq.ft. |
| Total Living Area    | 775.32 sq.ft. |