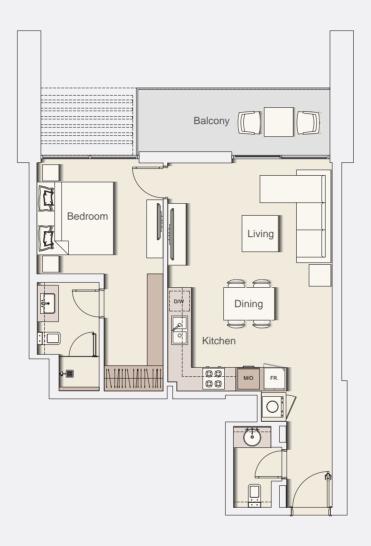

Typical apartment type

1 BR-TYPE A

Typical Floor Plan from 2nd to 12th floor.

| Internal Living Area | 697.93 sq.ft. |
|----------------------|---------------|
| Outdoor Living Area  | 88.59 sq.ft.  |
| Total Living Area    | 786.52 sq.ft. |