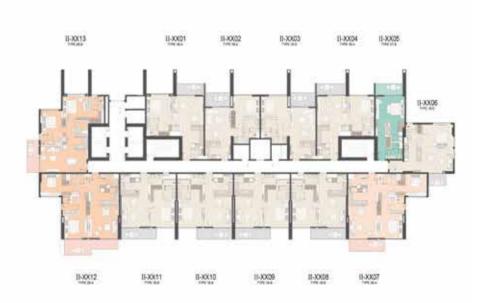

#### FIRST FLOOR PLAN









STUDIO

1 BEDROOM

2 BEDROOM

#### TYPICAL FLOOR PLAN









# Typical apartment type STUDIO-TYPE A







Typical Floor Plan from 2nd to 12th floor.

| Internal Living Area | 439.27 sq.ft. |
|----------------------|---------------|
| Outdoor Living Area  | 77.93 sq.ft.  |
| Total Living Area    | 517.21 sq.ft. |





# Typical apartment type STUDIO-TYPE B







Typical Floor Plan from 2nd to 12th floor.

| Internal Living Area | 455.96 sq.ft. |
|----------------------|---------------|
| Outdoor Living Area  | 84.17 sq.ft.  |
| Total Living Area    | 540.13 sq.ft. |





Typical apartment type

1 BR-TYPE A







Typical Floor Plan from 2nd to 12th floor.

| Internal Living Area | 697.93 sq.ft. |
|----------------------|---------------|
| Outdoor Living Area  | 88.59 sq.ft.  |
| Total Living Area    | 786.52 sq.ft. |





### 1 BR-TYPE B