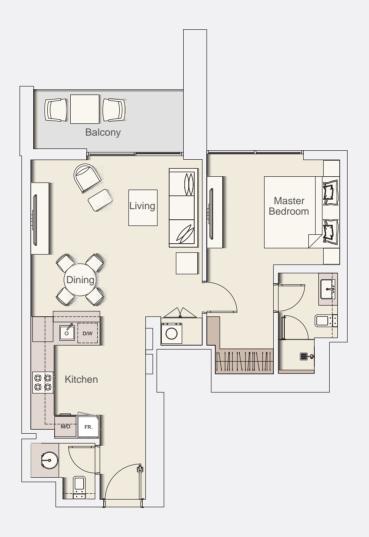

Typical apartment type

1 BR-TYPE A

Typical Floor Plan from 2nd to 12th floor.

| Internal Living Area | 697.93 sq.ft. |
|----------------------|---------------|
| Outdoor Living Area  | 88.59 sq.ft.  |
| Total Living Area    | 786.52 sq.ft. |