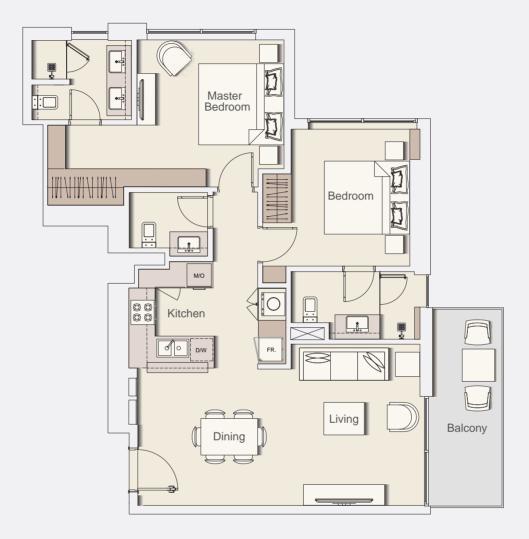

# 2 BR-TYPE A

Typical Floor Plan from 2nd to 12th floor.

| Internal Living Area | 1037.64 sq.ft. |
|----------------------|----------------|
| Outdoor Living Area  | 105.27 sq.ft.  |
| Total Living Area    | 1142.91 sq.ft. |