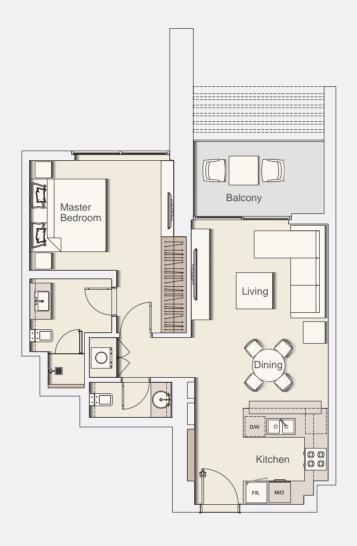

### 1 BR-TYPE B

Typical Floor Plan from 2nd to 12th floor.

| Internal Living Area | 731.73 sq.ft. |
|----------------------|---------------|
| Outdoor Living Area  | 100.21 sq.ft. |
| Total Living Area    | 831.94 sq.ft. |