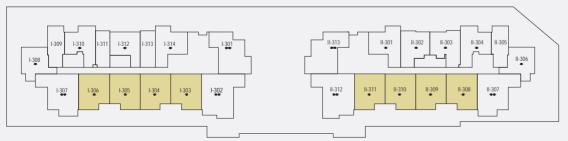

# Typical apartment type STUDIO-TYPE A







Typical Floor Plan from 2nd to 12th floor.

| Internal Living Area | 439.27 sq.ft. |
|----------------------|---------------|
| Outdoor Living Area  | 77.93 sq.ft.  |
| Total Living Area    | 517.21 sq.ft. |





# Typical apartment type STUDIO-TYPE B







Typical Floor Plan from 2nd to 12th floor.

| Internal Living Area | 455.96 sq.ft. |
|----------------------|---------------|
| Outdoor Living Area  | 84.17 sq.ft.  |
| Total Living Area    | 540.13 sq.ft. |





Typical apartment type

1 BR-TYPE A







Typical Floor Plan from 2nd to 12th floor.

| Internal Living Area | 697.93 sq.ft. |
|----------------------|---------------|
| Outdoor Living Area  | 88.59 sq.ft.  |
| Total Living Area    | 786.52 sq.ft. |





### 1 BR-TYPE B







Typical Floor Plan from 2nd to 12th floor.

| Internal Living Area | 731.73 sq.ft. |
|----------------------|---------------|
| Outdoor Living Area  | 100.21 sq.ft. |
| Total Living Area    | 831.94 sq.ft. |





# 1 BR-TYPE C







Typical Floor Plan from 2nd to 12th floor.

| Internal Living Area | 673.17 sq.ft. |
|----------------------|---------------|
| Outdoor Living Area  | 102.15 sq.ft. |
| Total Living Area    | 775.32 sq.ft. |





Typical apartment type

1 BR-TYPE D







Typical Floor Plan from 2nd to 12th floor.

| Internal Living Area | 673.60 sq.ft. |
|----------------------|---------------|
| Outdoor Living Area  | 90.52 sq.ft.  |
| Total Living Area    | 764.13 sq.ft. |





#### 1 BR-TYPE E







Typical Floor Plan from 2nd to 12th floor.

| Internal Living Area | 65