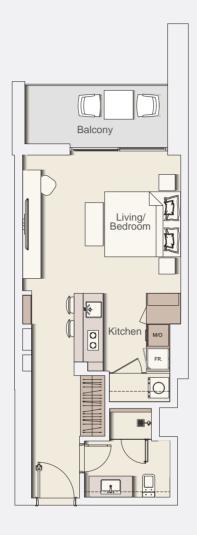

# Typical apartment type STUDIO-TYPE B

Typical Floor Plan from 2nd to 12th floor.

| Internal Living Area | 455.96 sq.ft. |
|----------------------|---------------|
| Outdoor Living Area  | 84.17 sq.ft.  |
| Total Living Area    | 540.13 sq.ft. |