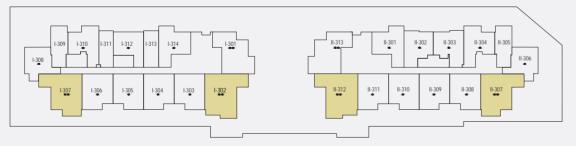

q.ft. |
| Total Living Area    | 831.94 sq.ft. |





# 1 BR-TYPE C







Typical Floor Plan from 2nd to 12th floor.

| Internal Living Area | 673.17 sq.ft. |
|----------------------|---------------|
| Outdoor Living Area  | 102.15 sq.ft. |
| Total Living Area    | 775.32 sq.ft. |





Typical apartment type

1 BR-TYPE D







Typical Floor Plan from 2nd to 12th floor.

| Internal Living Area | 673.60 sq.ft. |
|----------------------|---------------|
| Outdoor Living Area  | 90.52 sq.ft.  |
| Total Living Area    | 764.13 sq.ft. |





#### 1 BR-TYPE E







Typical Floor Plan from 2nd to 12th floor.

| Internal Living Area | 651.32 sq.ft. |
|----------------------|---------------|
| Outdoor Living Area  | 55.00 sq.ft.  |
| Total Living Area    | 706.33 sq.ft. |





# 2 BR-TYPE A







Typical Floor Plan from 2nd to 12th floor.

| Internal Living Area | 1037.64 sq.ft. |
|----------------------|----------------|
| Outdoor Living Area  | 105.27 sq.ft.  |
| Total Living Area    | 1142.91 sq.ft. |





### 2 BR-TYPE B







Typical Floor Plan from 2nd to 12th floor.

| Internal Living Area | 957.02 sq.ft.  |
|----------------------|----------------|
| Outdoor Living Area  | 93.00 sq.ft.   |
| Total Living Area    | 1050.02 sq.ft. |





# 2 BR-TYPE C







| Internal Living Area | 999.75 sq.ft.  |
|----------------------|----------------|
| Outdoor Living Area  | 157.26 sq.ft.  |
| Total Living Area    | 1157.01 sq.ft. |