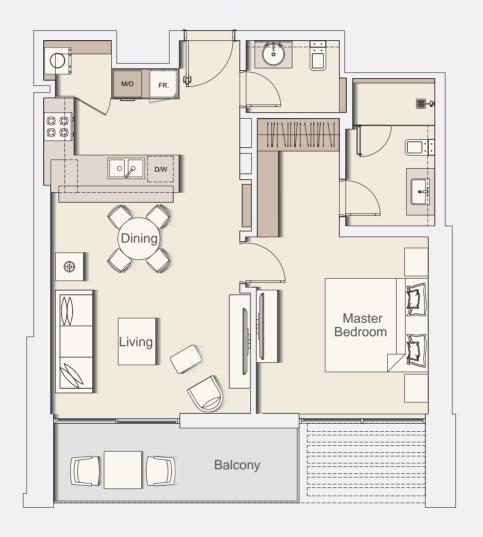

### 1 BR-TYPE B

Typical Floor Plan from 2nd to 12th floor.

| Internal Living Area | 731.73 sq.ft. |
|----------------------|---------------|
| Outdoor Living Area  | 100.21 sq.ft. |
| Total Living Area    | 831.94 sq.ft. |