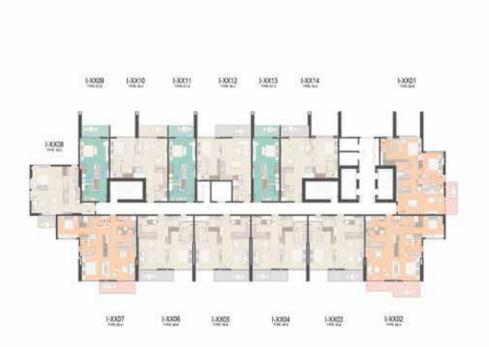

#### FIRST FLOOR PLAN









STUDIO

1 BEDROOM

2 BEDROOM

#### TYPICAL FLOOR PLAN









# Typical apartment type STUDIO-TYPE A







Typical Floor Plan from 2nd to 12th floor.

| Internal Living Area | 439.27 sq.ft. |
|----------------------|---------------|
| Outdoor Living Area  | 77.93 sq.ft.  |
| Total Living Area    | 517.21 sq.ft. |





# Typical apartment type STUDIO-TYPE B







Typical Floor Plan from 2nd to 12th floor.

| Internal Living Area | 455.96 sq.ft. |
|----------------------|---------------|
| Outdoor Living Area  | 84.17 sq.ft.  |
| Total Living Area    | 540.13 sq.ft. |





Typical apartment type

1 BR-TYPE A







Typical Floor Plan from 2nd to 12th floor.

| Internal Living Area | 697.93 sq.ft. |
|----------------------|---------------|
| Outdoor Living Area  | 88.59 sq.ft.  |
| Total Living Area    | 786.52 sq.ft. |





### 1 BR-TYPE B