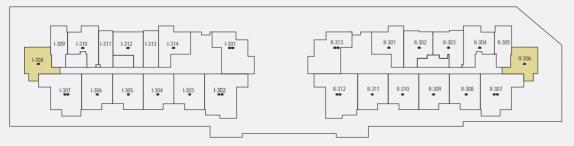

t.  |
| Total Living Area    | 786.52 sq.ft. |





### 1 BR-TYPE B







Typical Floor Plan from 2nd to 12th floor.

| Internal Living Area | 731.73 sq.ft. |
|----------------------|---------------|
| Outdoor Living Area  | 100.21 sq.ft. |
| Total Living Area    | 831.94 sq.ft. |





# 1 BR-TYPE C







Typical Floor Plan from 2nd to 12th floor.

| Internal Living Area | 673.17 sq.ft. |
|----------------------|---------------|
| Outdoor Living Area  | 102.15 sq.ft. |
| Total Living Area    | 775.32 sq.ft. |





Typical apartment type

1 BR-TYPE D







Typical Floor Plan from 2nd to 12th floor.

| Internal Living Area | 673.60 sq.ft. |
|----------------------|---------------|
| Outdoor Living Area  | 90.52 sq.ft.  |
| Total Living Area    | 764.13 sq.ft. |





#### 1 BR-TYPE E







Typical Floor Plan from 2nd to 12th floor.

| Internal Living Area | 651.32 sq.ft. |
|----------------------|---------------|
| Outdoor Living Area  | 55.00 sq.ft.  |
| Total Living Area    | 706.33 sq.ft. |





# 2 BR-TYPE A







Typical Floor Plan from 2nd to 12th floor.

| Internal Living Area | 1037.64 sq.ft. |
|----------------------|----------------|
| Outdoor Living Area  | 105.27 sq.ft.  |
| Total Living Area    | 1142.91 sq.ft. |





### 2 BR-TYPE B







Typical Floor Plan from 2nd to 12th floor.

| Internal Living Area | 957.02 sq.ft.  |
|----------------------|----------------|
| Outdoor Living Area  | 93.00 sq.ft.   |
| Total Living Area    | 1050.02 sq.ft. |





# 2 BR-TYPE C







| Internal Living Area | 999.75 sq.ft.  |
|----------------------|----------------|
|