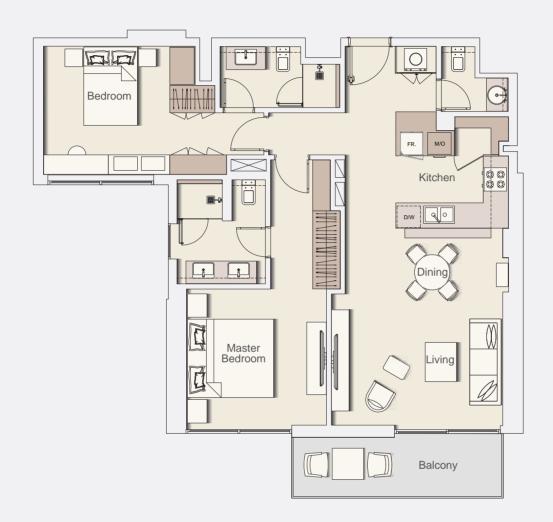

# 2 BR-TYPE A

Typical Floor Plan from 2nd to 12th floor.

| Internal Living Area | 1037.64 sq.ft. |
|----------------------|----------------|
| Outdoor Living Area  | 105.27 sq.ft.  |
| Total Living Area    | 1142.91 sq.ft. |