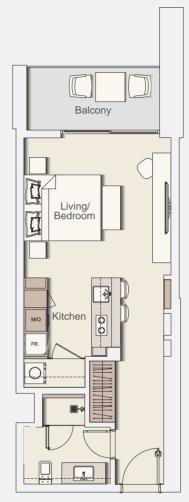

# Typical apartment type STUDIO-TYPE A

Typical Floor Plan from 2nd to 12th floor.

| Internal Living Area | 439.27 sq.ft. |
|----------------------|---------------|
| Outdoor Living Area  | 77.93 sq.ft.  |
| Total Living Area    | 517.21 sq.ft. |