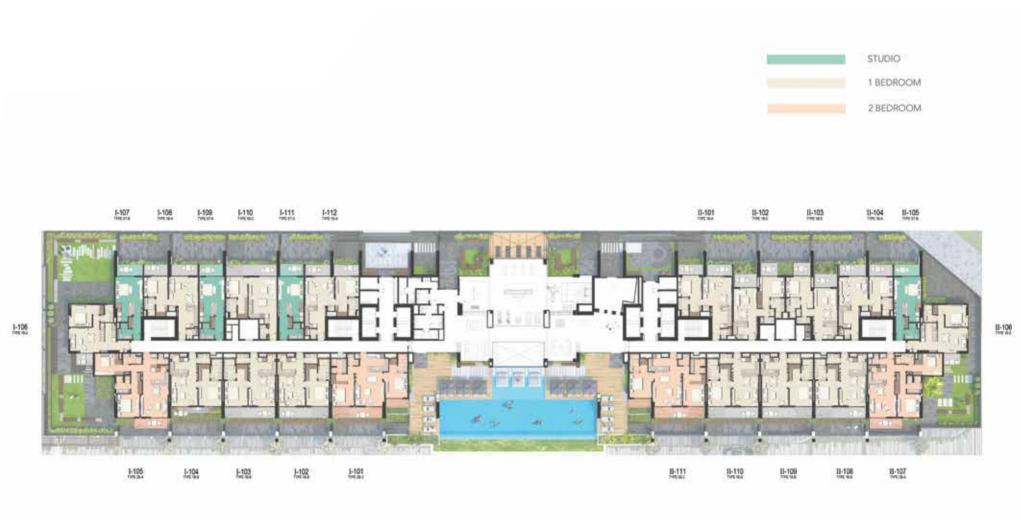

#### FIRST FLOOR PLAN









STUDIO

1 BEDROOM

2 BEDROOM

#### TYPICAL FLOOR PLAN









# Typical apartment type STUDIO-TYPE A







Typical Floor Plan from 2nd to 12th floor.

| Internal Living Area | 439.27 sq.ft. |
|----------------------|---------------|
| Outdoor Living Area  | 77.93 sq.ft.  |
| Total Living Area    | 517.21 sq.ft. |





# Typical apartment type STUDIO-TYPE B







Typical Floor Plan from 2nd to 12th floor.

| Internal Living Area | 455.96 sq.ft. |
|----------------------|---------------|
| Outdoor Living Area  | 84.17 sq.ft.  |
| Total Living Area    | 540.13 sq.ft. |





Typical apartment type

1 BR-TYPE A







Typical Floor Plan from 2nd to 12th floor.

| Internal Living Area | 697.93 sq.ft. |
|----------------------|---------------|
| Outdoor Living Area  | 88.59 sq.ft.  |
|