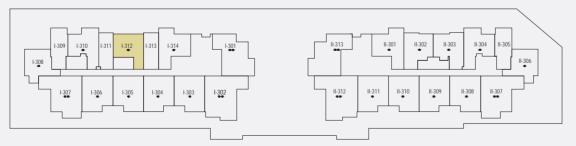

rea    | 517.21 sq.ft. |





# Typical apartment type STUDIO-TYPE B







Typical Floor Plan from 2nd to 12th floor.

| Internal Living Area | 455.96 sq.ft. |
|----------------------|---------------|
| Outdoor Living Area  | 84.17 sq.ft.  |
| Total Living Area    | 540.13 sq.ft. |





Typical apartment type

1 BR-TYPE A







Typical Floor Plan from 2nd to 12th floor.

| Internal Living Area | 697.93 sq.ft. |
|----------------------|---------------|
| Outdoor Living Area  | 88.59 sq.ft.  |
| Total Living Area    | 786.52 sq.ft. |





### 1 BR-TYPE B







Typical Floor Plan from 2nd to 12th floor.

| Internal Living Area | 731.73 sq.ft. |
|----------------------|---------------|
| Outdoor Living Area  | 100.21 sq.ft. |
| Total Living Area    | 831.94 sq.ft. |





# 1 BR-TYPE C







Typical Floor Plan from 2nd to 12th floor.

| Internal Living Area | 673.17 sq.ft. |
|----------------------|---------------|
| Outdoor Living Area  | 102.15 sq.ft. |
| Total Living Area    | 775.32 sq.ft. |





Typical apartment type

1 BR-TYPE D







Typical Floor Plan from 2nd to 12th floor.

| Internal Living Area | 673.60 sq.ft. |
|----------------------|---------------|
| Outdoor Living Area  | 90.52 sq.ft.  |
| Total Living Area    | 764.13 sq.ft. |





#### 1 BR-TYPE E







Typical Floor Plan from 2nd to 12th floor.

| Internal Living Area | 651.32 sq.ft. |
|----------------------|---------------|
| Outdoor Living Area  | 55.00 sq.ft.  |
| Total Living Area    | 706.33 sq.ft. |





# 2 BR-TYPE A







Typical Floor Plan from 2nd to 12th floor.

| Internal Living Area | 10