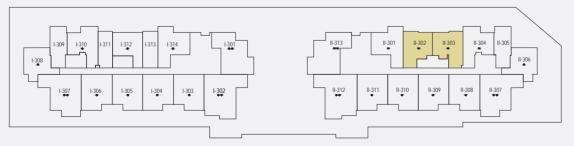

g Area    | 540.13 sq.ft. |





Typical apartment type

1 BR-TYPE A







Typical Floor Plan from 2nd to 12th floor.

| Internal Living Area | 697.93 sq.ft. |
|----------------------|---------------|
| Outdoor Living Area  | 88.59 sq.ft.  |
| Total Living Area    | 786.52 sq.ft. |





### 1 BR-TYPE B







Typical Floor Plan from 2nd to 12th floor.

| Internal Living Area | 731.73 sq.ft. |
|----------------------|---------------|
| Outdoor Living Area  | 100.21 sq.ft. |
| Total Living Area    | 831.94 sq.ft. |





# 1 BR-TYPE C







Typical Floor Plan from 2nd to 12th floor.

| Internal Living Area | 673.17 sq.ft. |
|----------------------|---------------|
| Outdoor Living Area  | 102.15 sq.ft. |
| Total Living Area    | 775.32 sq.ft. |





Typical apartment type

1 BR-TYPE D







Typical Floor Plan from 2nd to 12th floor.

| Internal Living Area | 673.60 sq.ft. |
|----------------------|---------------|
| Outdoor Living Area  | 90.52 sq.ft.  |
| Total Living Area    | 764.13 sq.ft. |





#### 1 BR-TYPE E







Typical Floor Plan from 2nd to 12th floor.

| Internal Living Area | 651.32 sq.ft. |
|----------------------|---------------|
| Outdoor Living Area  | 55.00 sq.ft.  |
| Total Living Area    | 706.33 sq.ft. |





# 2 BR-TYPE A







Typical Floor Plan from 2nd to 12th floor.

| Internal Living Area | 1037.64 sq.ft. |
|----------------------|----------------|
| Outdoor Living Area  | 105.27 sq.ft.  |
| Total Living Area    | 1142.91 sq.ft. |





### 2 BR-TYPE B







Typical Floor Plan from 2nd to 12th floor.

| Internal Living Area | 957.02 sq.ft.  |
|