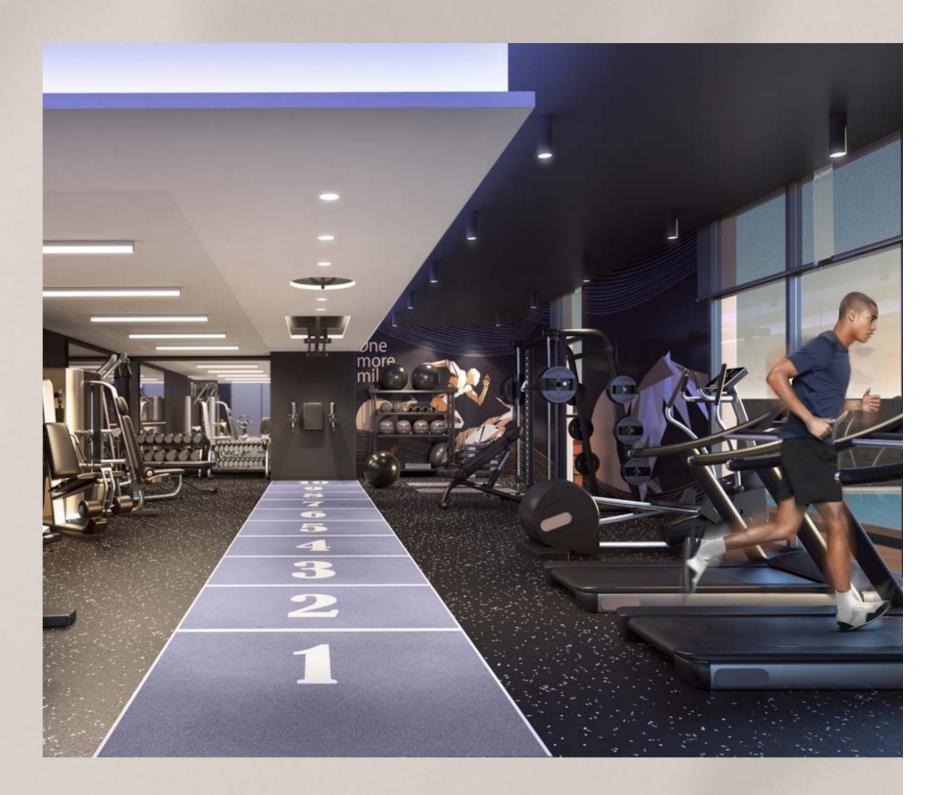

To cater to active lifestyles, Harrington House is home to a Fitness Studio with natural light and a strong, motivating décor. The bold colour palette contrasts with the soft and durable flooring and acoustic treatments to offer a fully outfitted space.