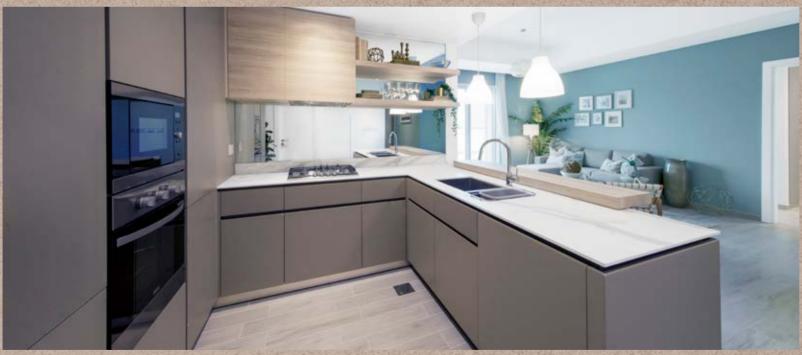

### Eaton Place

Eaton Place interiors are soft and serene. The concept is a play on pastel neutrals pulled from the tonalities of a desert rose. On trend and effortless, this color scheme is sophisticated and fashion forward.

Wood effect beige porcelain tiles provide texture and warmth to the floors while the mushroom tone joinery comes to life against white marble effect sintered stone counter tops and mirrored splashbacks. Taupe porcelain in the bathrooms creates a warm backdrop to white ceramics and subway tiles.