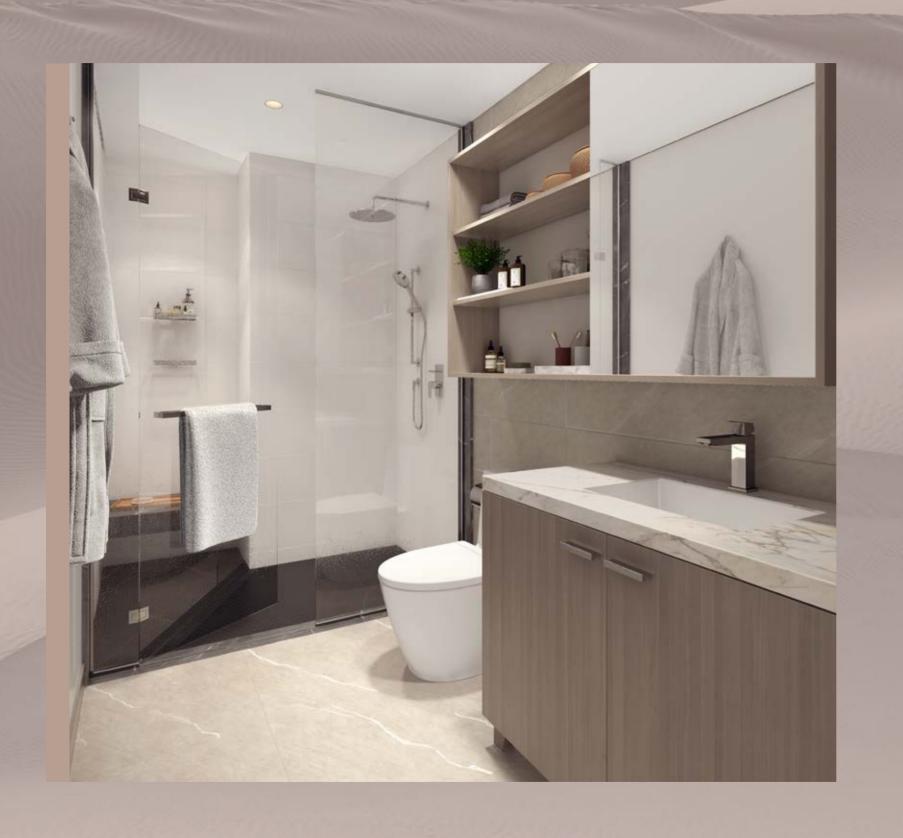

The contrast of soft and bold is everpresent in the powder rooms, with mixers and plenty of storage space.

The units' main bathroom is designed to complement and support modern day living routines, featuring plenty of storage space for large and small items, littered rails and hangers, and a walk-in shower with a glass door.

The design is enhanced with bold black ceramic mosaic floors, a stone threshold to stop any water overflow, and easy to clean crisp white wall tiles.

LIVE IN DESIGN

ELLINGTONPROPERTIES.AE