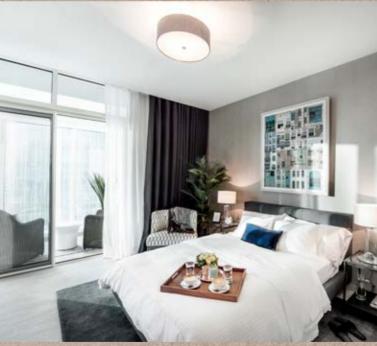

# The True Makings of a Home

Every detail of Harrington House's design is perfected to provide our residents with a picture sque home that encourages growth and offers the utmost comfort and convenience.

Elements such as high ceilings, sculpted balconies and landscaped courtyards offer ample space and plenty of natural light to encourage productivity and nurture a holistic, healthy and active lifestyle.

The contrast of soft and bold is everpresent in the powder rooms, with mixers and plenty of storage space.

The units' main bathroom is designed to complement and support modern day living routines, featuring plenty of storage space for large and small items, littered rails and hangers, and a walk-in shower with a glass door.