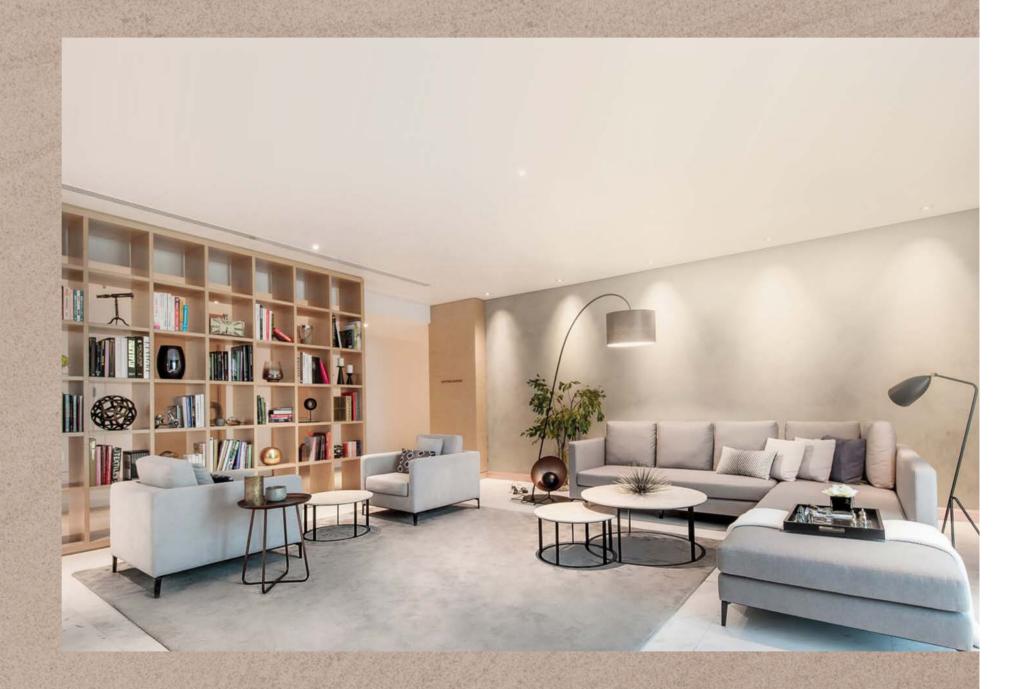

### Eaton Place

Eaton Place interiors are soft and serene. The concept is a play on pastel neutrals pulled from the tonalities of a desert rose. On trend and effortless, this color scheme is sophisticated and fashion forward.

Wood effect beige porcelain tiles provide texture and warmth to the floors while the mushroom tone joinery comes to life against white marble effect sintered stone counter tops and mirrored splashbacks. Taupe porcelain in the bathrooms creates a warm backdrop to white ceramics and subway tiles.