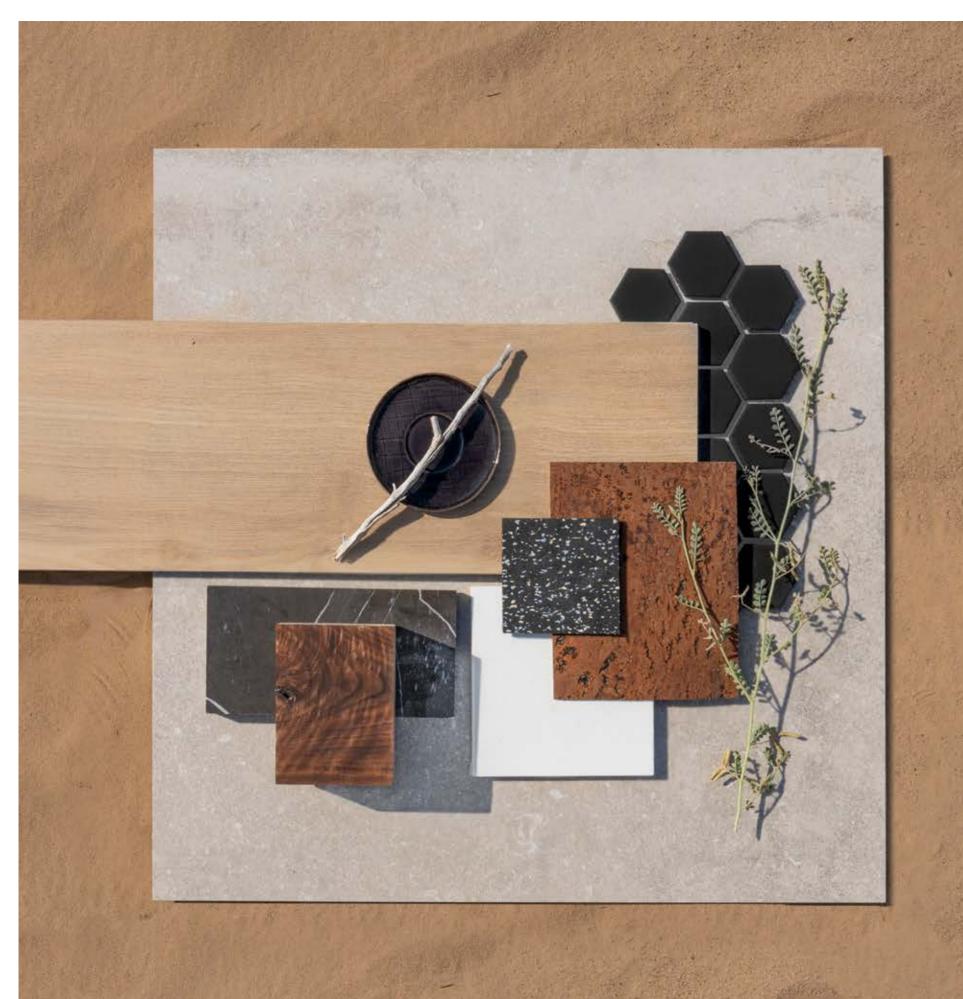

## The Fabric of the Desert

Neutral tones and a soft colour palette transform Harrington House into a development that paints the perfect picture of wellness, happiness and health.

Earthy tones and warm hues harmonise with charcoal greys and starry skies adding an edge of sophistication and luxury. The infusion of layers of movement, texture and colour create the distinct tapestry of the development.