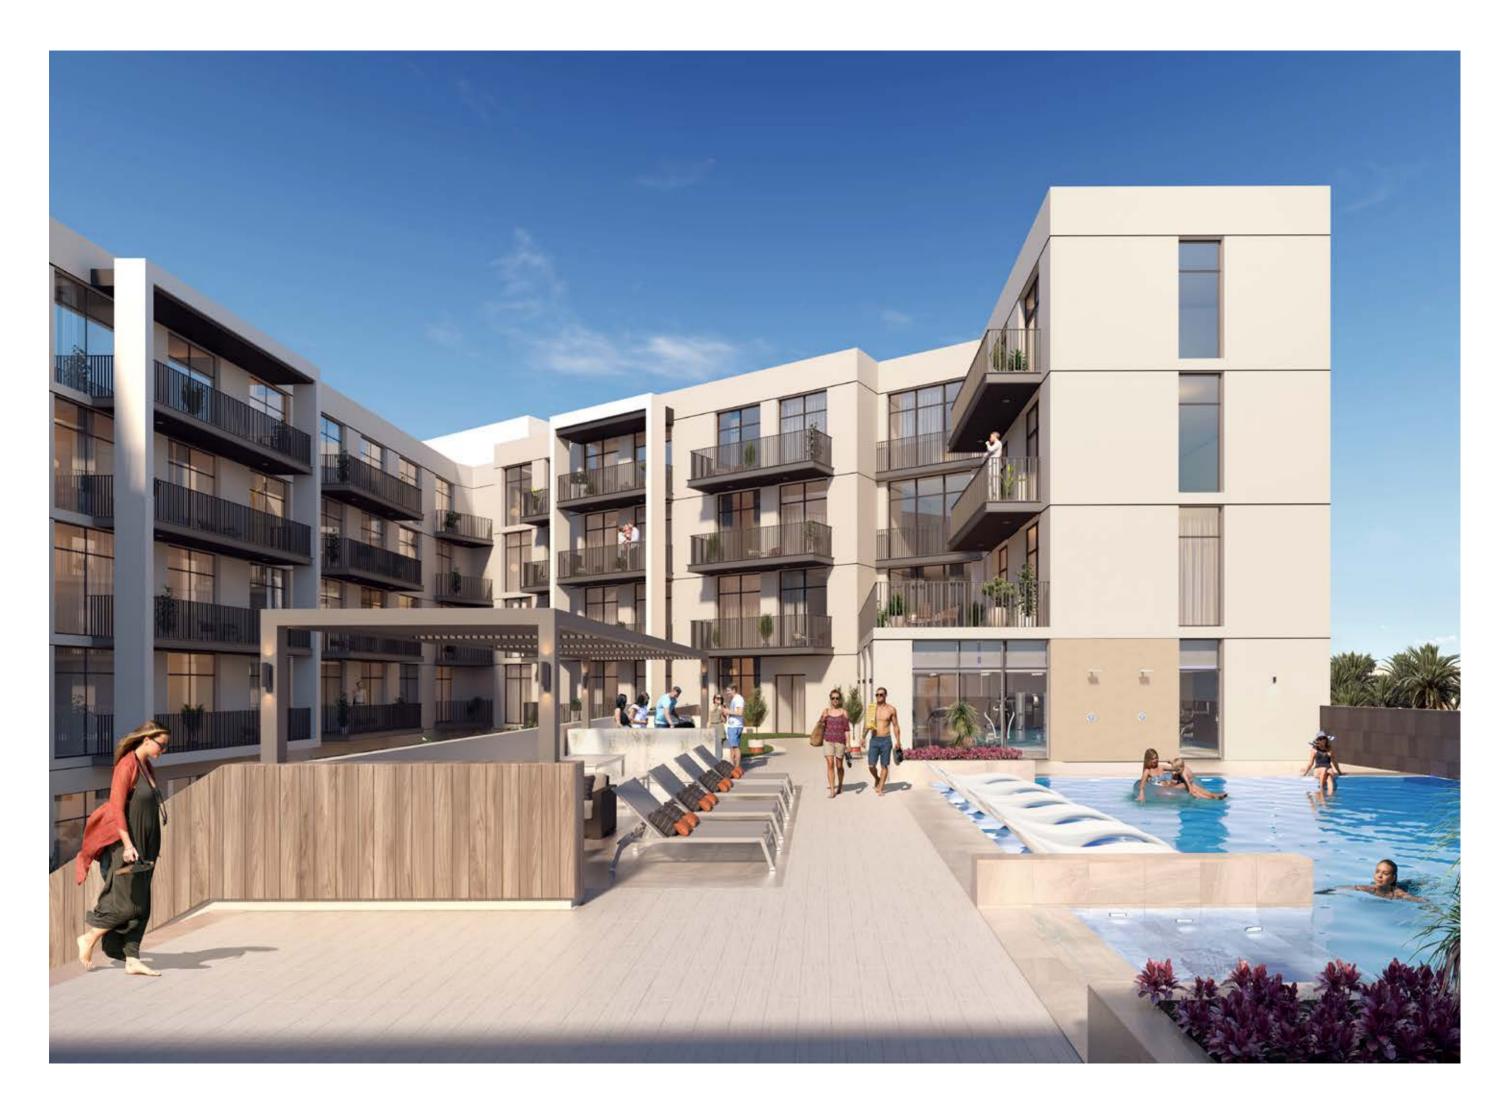

## First Floor Amenities Plan

- A Indoor Kids Play Area
- B Outdoor Kids Play Area
- Bathroom for People of Determination and Baby Changing Station
- Changing Room with Steam Shower
- E Fitness Studio
- F Outdoor Showers
- G Swimming Pool
- H Baja Shelf
- Water Fountains
- Outdoor BBQ Area with Kitchen Facilities
- K Shaded Seating Area
- Sun Loungers

## Perfectly Balanced

The lower courtyard opens up on a Zen garden and a feature green wall with ample seating area. The serene multifaceted area serves to cater to residents' needs and offer a pleasant backdrop to outdoor community activities.