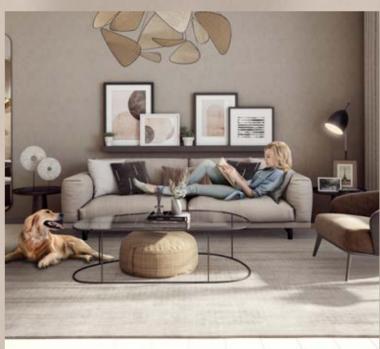

### Eaton Place

Eaton Place interiors are soft and serene. The concept is a play on pastel neutrals pulled from the tonalities of a desert rose. On trend and effortless, this color scheme is sophisticated and fashion forward.

Wood effect beige porcelain tiles provide texture and warmth to the floors while the mushroom tone joinery comes to life against white marble effect sintered stone counter tops and mirrored splashbacks. Taupe porcelain in the bathrooms creates a warm backdrop to white ceramics and subway tiles.