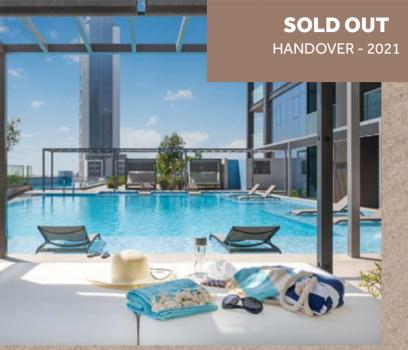

## First Floor Amenities Plan

- A Indoor Kids Play Area
- B Outdoor Kids Play Area
- Bathroom for People of Determination and Baby Changing Station
- Changing Room with Steam Shower
- E Fitness Studio
- F Outdoor Showers
- G Swimming Pool
- H Baja Shelf
- Water Fountains
- Outdoor BBQ Area with Kitchen Facilities
- K Shaded Seating Area
- Sun Loungers