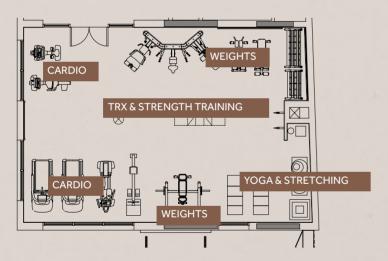

To cater to active lifestyles, Harrington House is home to a Fitness Studio with natural light and a strong, motivating décor. The bold colour palette contrasts with the soft and durable flooring and acoustic treatments to offer a fully outfitted space.