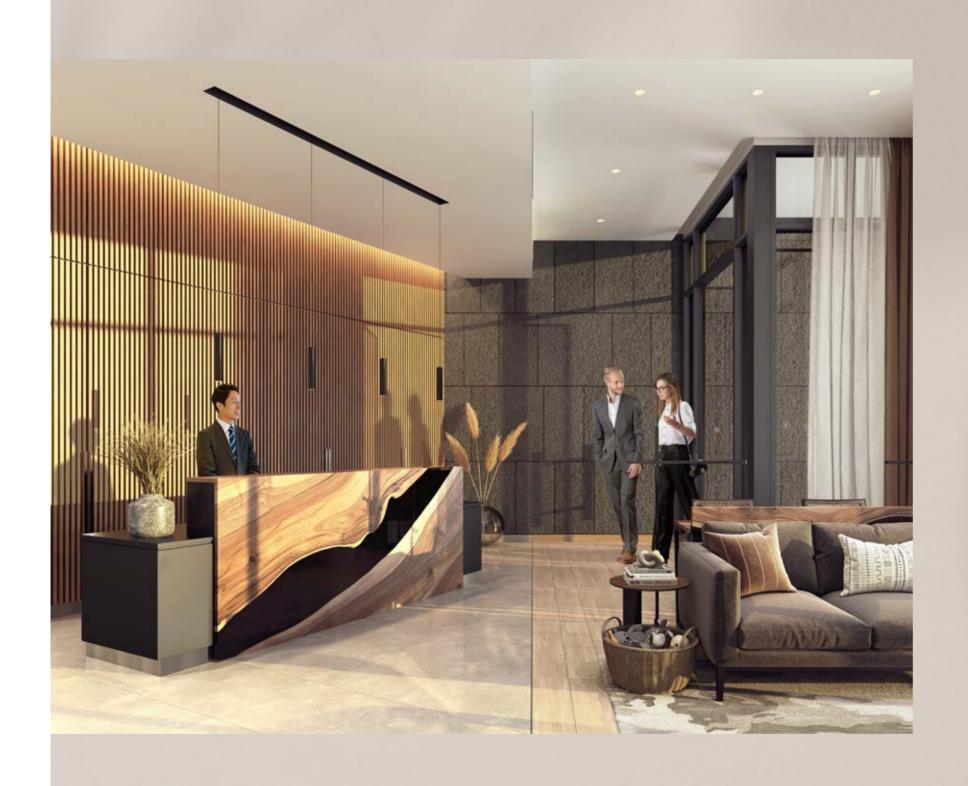

## The Tapestry of Life

Harrington House's vast lobby sets the tone for the entire development as it welcomes its residents and visitors. The high ceilings and natural, raw furniture create an immediate harmony and ode to nature. The lobby's cosy lounge seats, workspace and seasonal decorations create a spirit of community from the very first moment.