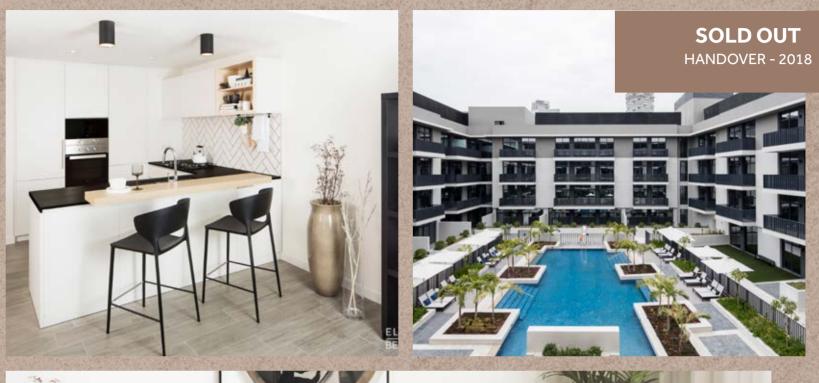

### Eaton Place

Eaton Place interiors are soft and serene. The concept is a play on pastel neutrals pulled from the tonalities of a desert rose. On trend and effortless, this color scheme is sophisticated and fashion forward.

Wood effect beige porcelain tiles provide texture and warmth to the floors while the mushroom tone joinery comes to life against white marble effect sintered stone counter tops and mirrored splashbacks. Taupe porcelain in the bathrooms creates a warm backdrop to white ceramics and subway tiles.