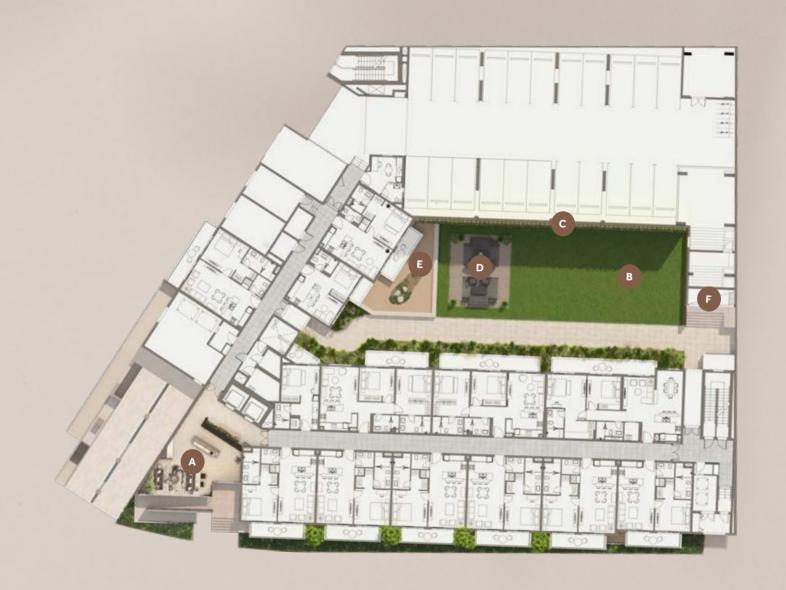

## Ground Floor Amenities Plan

- A Main Lobby
- B Courtyard
- C Green Wall
- D Courtyard Seating Area
- E Zen Garden
- F Feature Staircase