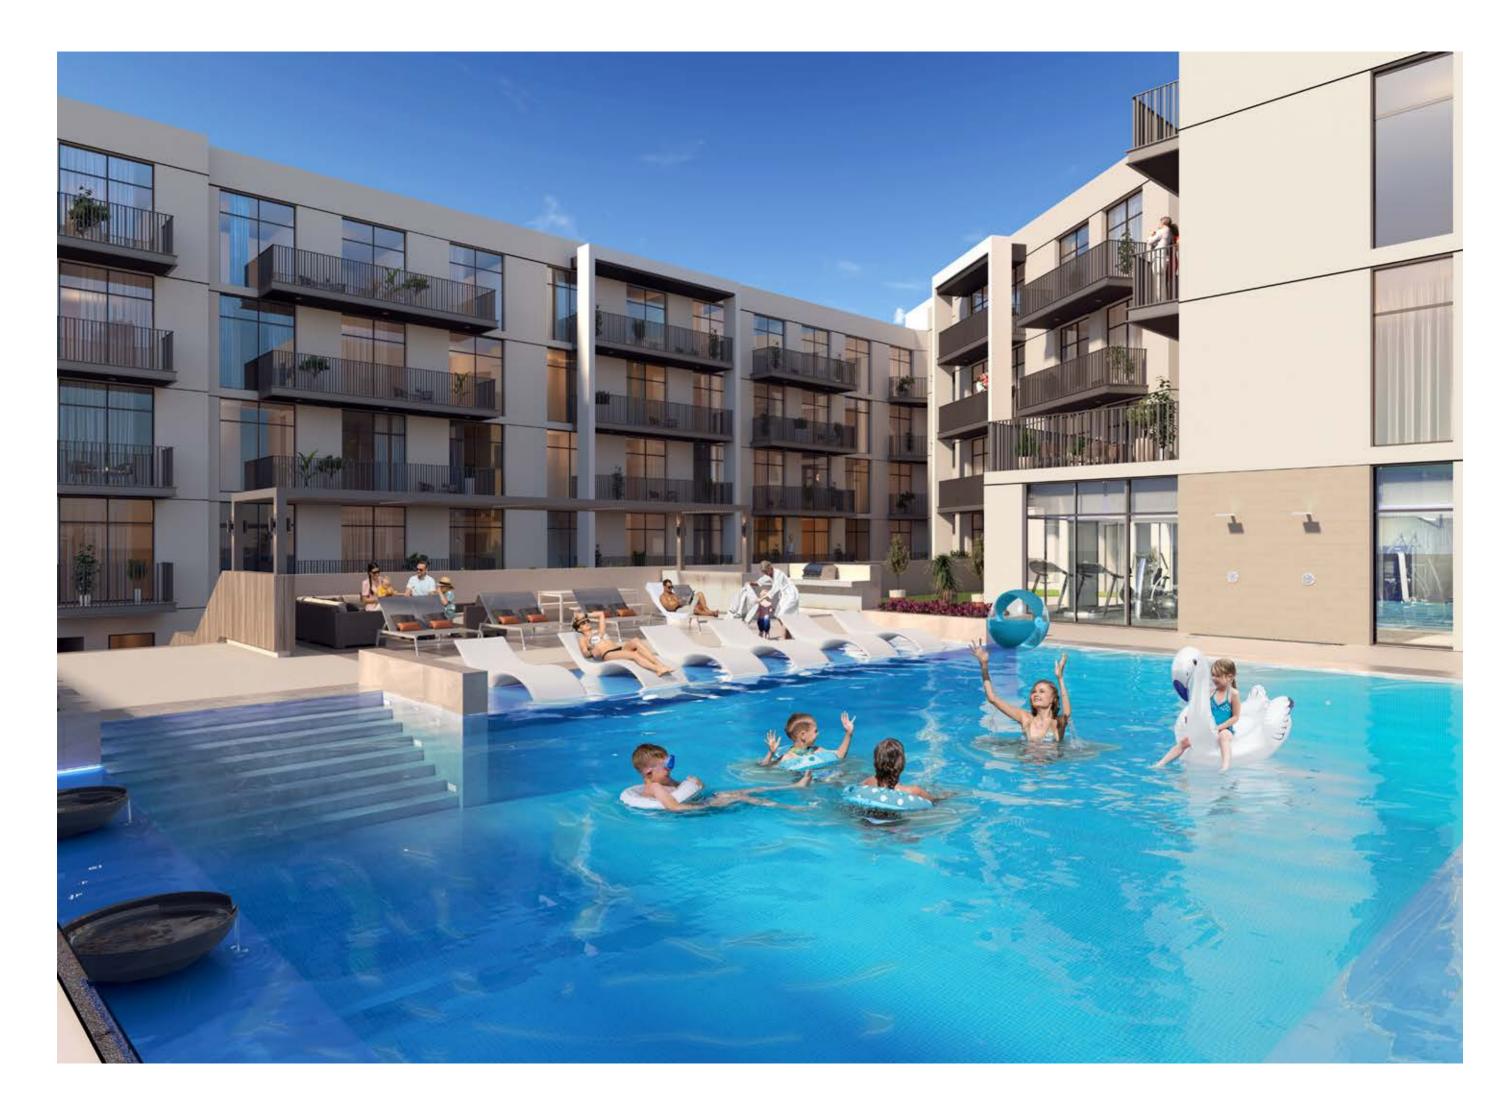

## First Floor Amenities Plan

- A Indoor Kids Play Area
- B Outdoor Kids Play Area
- Bathroom for People of Determination and Baby Changing Station
- Changing Room with Steam Shower
- E Fitness Studio
- F Outdoor Showers
- G Swimming Pool
- H Baja Shelf
- Water Fountains
- Outdoor BBQ Area with Kitchen Facilities
- K Shaded Seating Area
- Sun Loungers