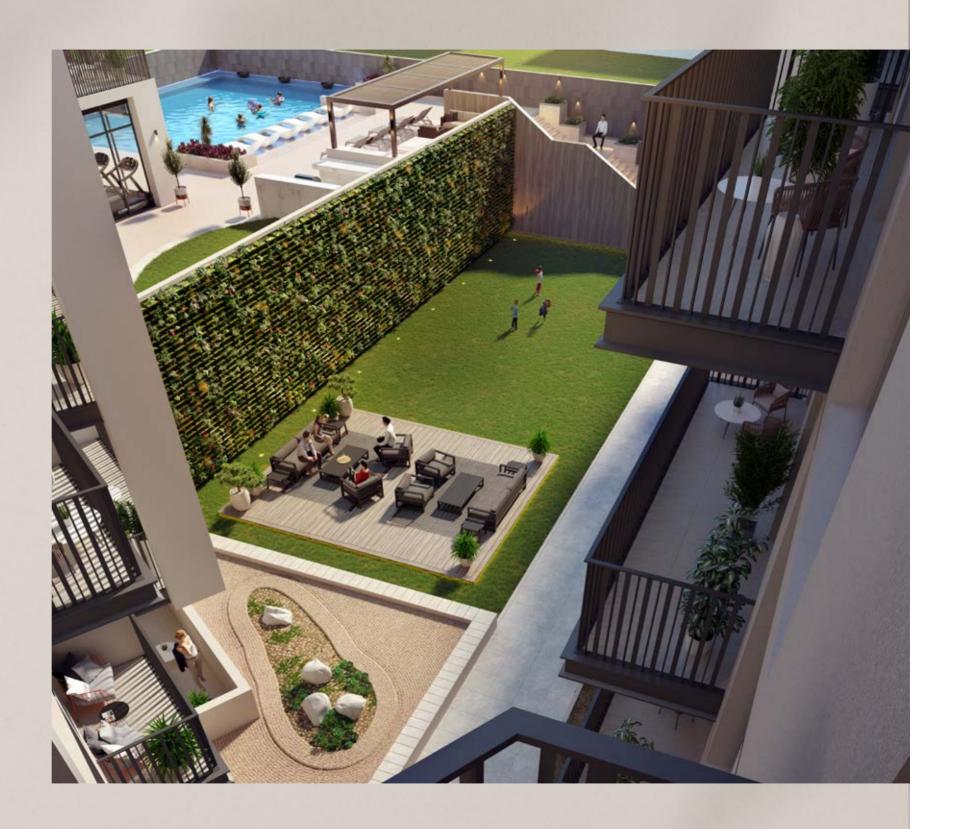

## Perfectly Balanced

The lower courtyard opens up on a Zen garden and a feature green wall with ample seating area. The serene multifaceted area serves to cater to residents' needs and offer a pleasant backdrop to outdoor community activities.