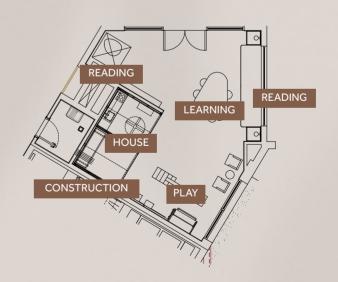

## First Floor Amenities Plan

- A Indoor Kids Play Area
- B Outdoor Kids Play Area
- Bathroom for People of Determination and Baby Changing Station
- Changing Room with Steam Shower
- E Fitness Studio
- F Outdoor Showers
- G Swimming Pool
- H Baja Shelf
- Water Fountains
- Outdoor BBQ Area with Kitchen Facilities
- K Shaded Seating Area
- Sun Loungers