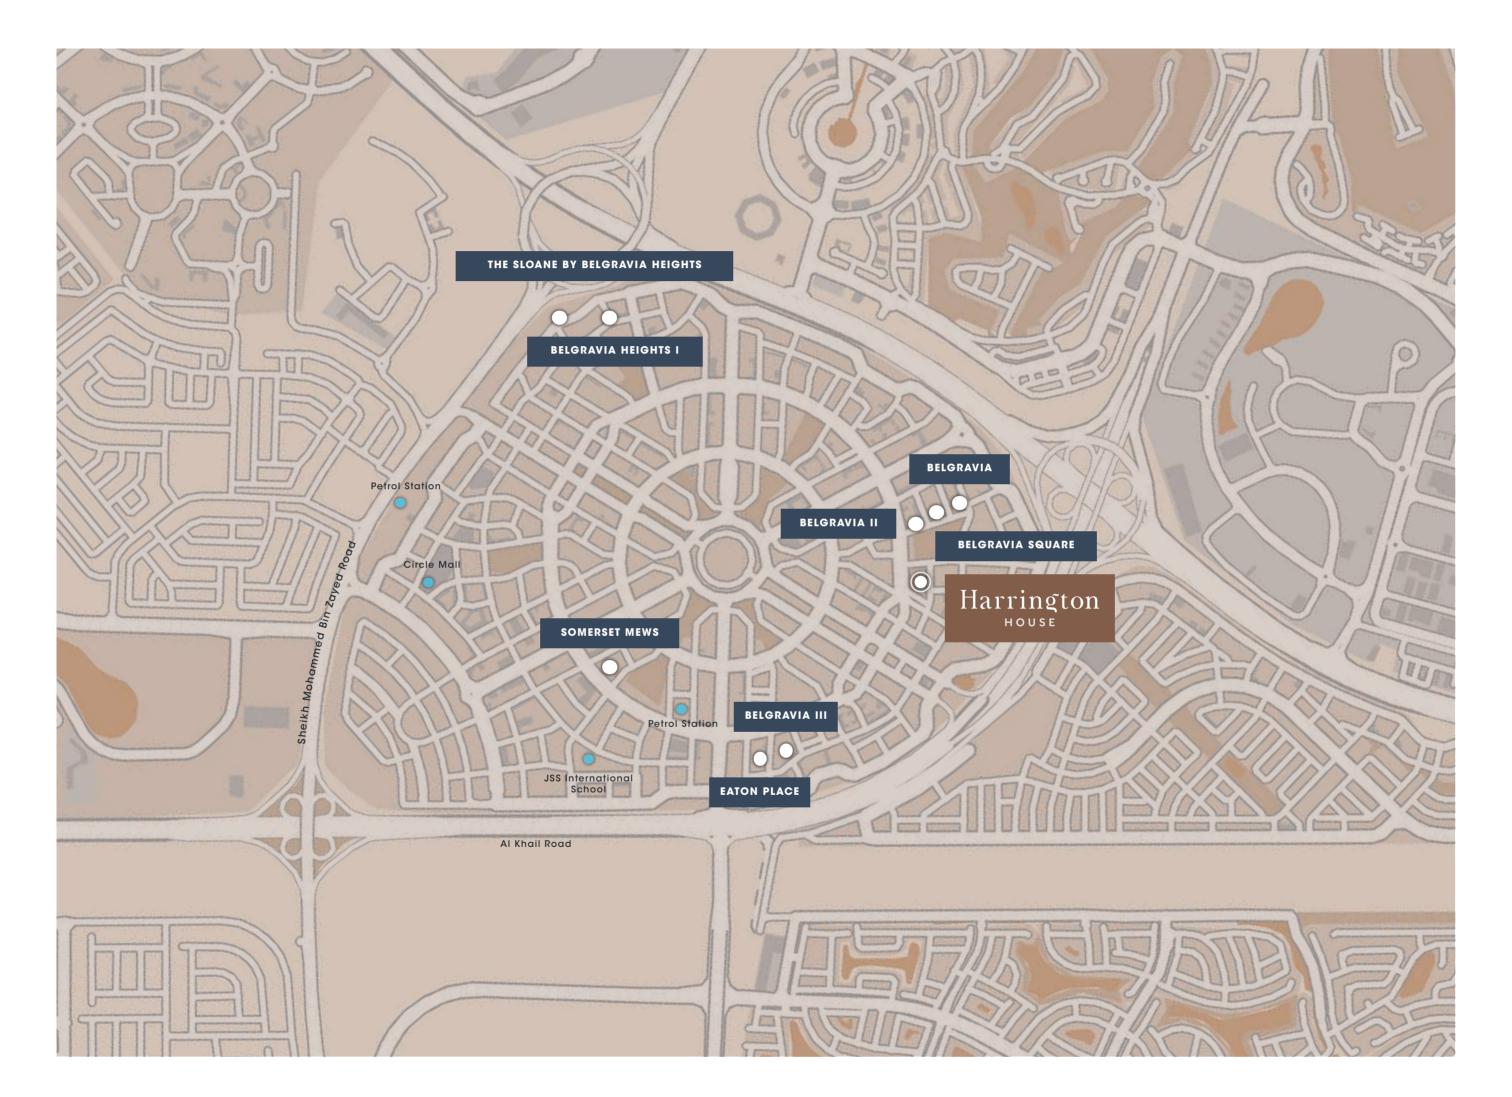

## Community. Comfort. Luxury.

Home to eight of Ellington Properties' most revered developments, Jumeirah Village Circle is one of our favourite locations. Strategically selected by our scouts, JVC is a fast-paced and vibrant residential hub that brings together happy families and single professionals in a joyous centre of attraction. The development is home to a slew of multipurpose facilities, a selection of delectable restaurants and eateries, and a spectrum of retail and leisure destinations.

JVC's proximity to Dubai's gorgeous beaches, legendary shopping and nightlife destinations, and business and commercial facilities make it one of the most sought-after locations. Easily accessible through two of Dubai's main freeways, Al Khail Road and Sheikh Mohammed Bin Zayed Road, JVC lies in close proximity to the vibrant centre, but far enough to offer its residents a quiet shelter from the hustle and bustle of the city.