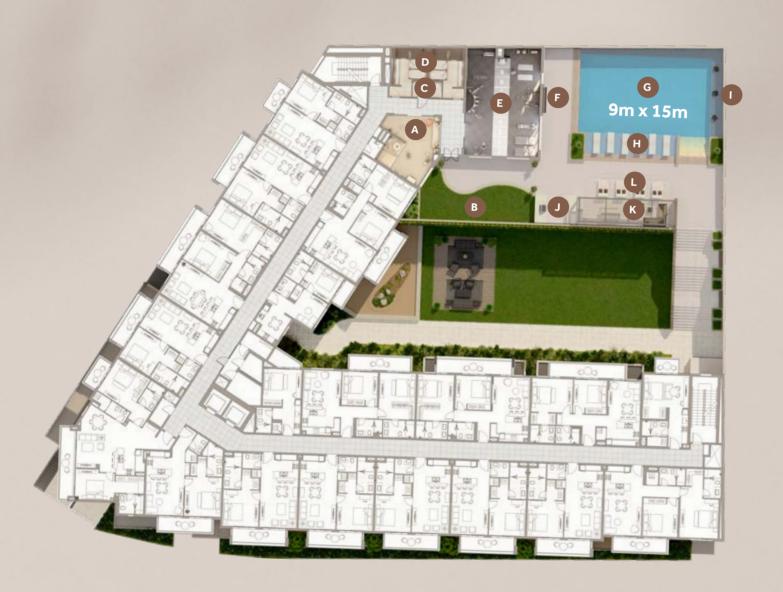

## First Floor Amenities Plan

- A Indoor Kids Play Area
- B Outdoor Kids Play Area
- Bathroom for People of Determination and Baby Changing Station
- Changing Room with Steam Shower
- E Fitness Studio
- F Outdoor Showers
- G Swimming Pool
- H Baja Shelf
- Water Fountains
- Outdoor BBQ Area with Kitchen Facilities
- K Shaded Seating Area
- Sun Loungers