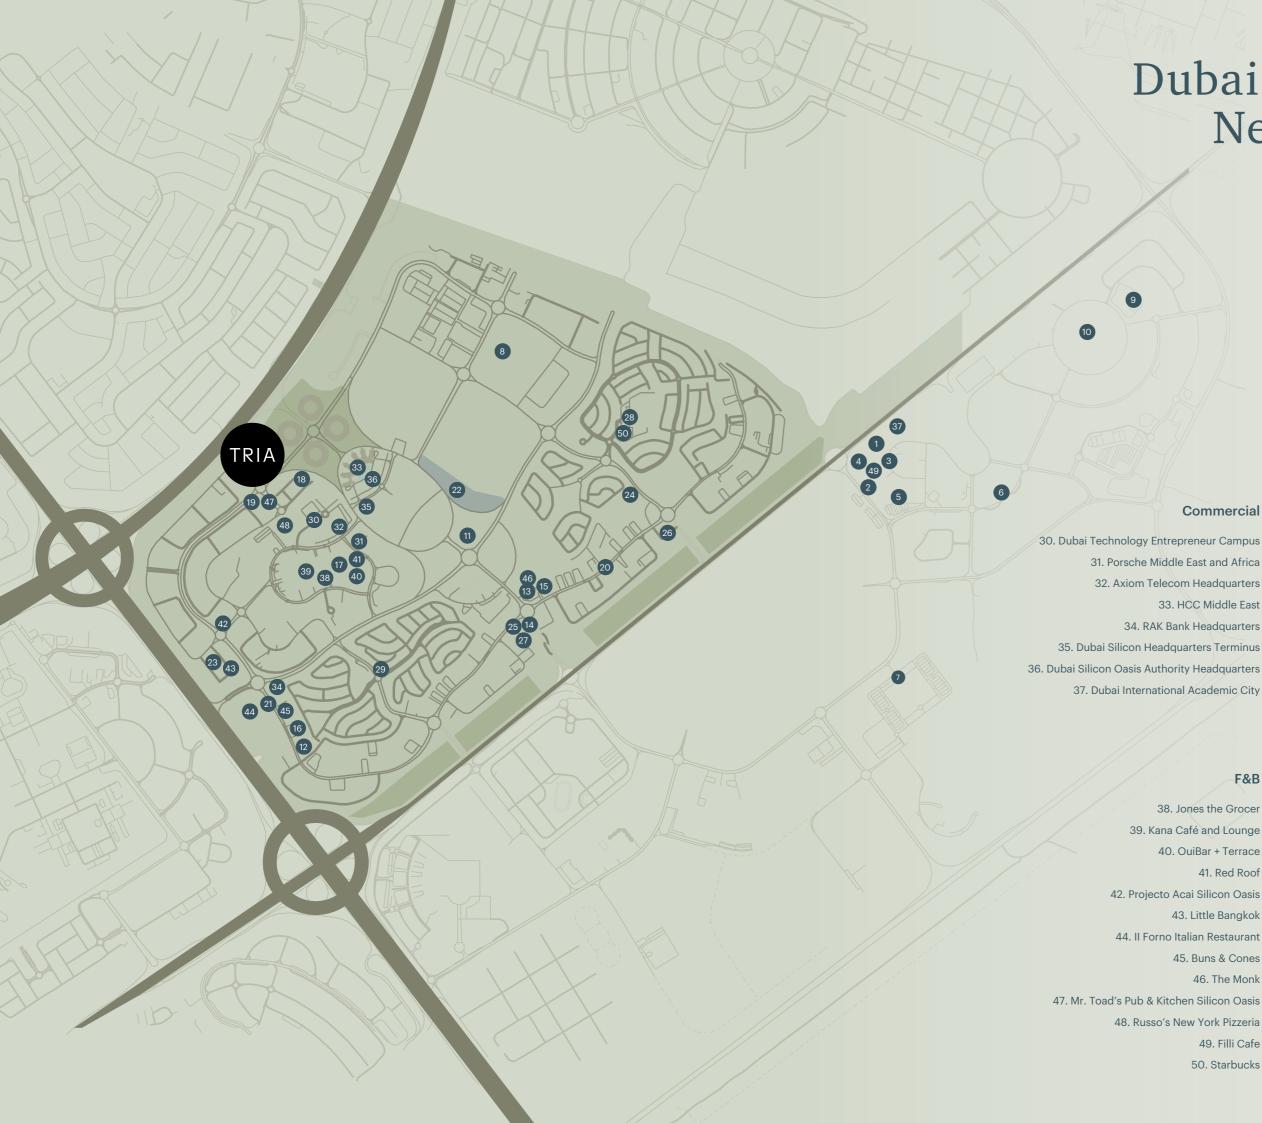

## Dubai Silicon Oasis Neighbourhood

## Aligned to Dubai 2040 Vision. With All the Right Connections.

- Located at the hub of Dubai's innovation centre, i.e., at the gateway and entrance of Dubai Silicon Oasis.
- Surrounded by meandering paths and sprawling greenery.
- Close to Dubai Technology Park and Dubai Silicon Headquarters Building.
- 5-minutes to Sheikh Mohammed bin Zayed Road.
- 5-minutes to Al Ain Road.
- 20-minutes to Dubai International Airport and Downtown.

### Hotels

17. Radisson Red Hotel 18. Radisson Blu Residences 19. Premier Inn Dubai Silicon Oasis

#### Leisure

20. Souq Extra 21. Silicon Oasis Avenue Mall 22. Silicon Oasis Lake 23. Silicon Oasis Park

#### **Dance Schools**

24. North Park

25. 815 Dance Training Centre 26. Transformers Dance Studio 27. Aura Academy of Arts 28. Melodica Music & Dance Institute 29. House of Dance Dubai

Wellness Amenities

#### Education

1. Curtin University Dubai

3. The British University in Dubai 4. UK College of Business and Computing 5. French Fashion Institute Esmod Dubai 6. Amity University 7. Emirates Aviation University 8. Rochester Institute of Technology Dubai 9. Manipal Academy of Higher Education 10. University of Birmingham Dubai

#### Healthcare

11. Fakeeh University Hospital 12. Health Hub Clinic 13. Aster Medical Clinic 14. Medicure Ployclinic 15. Magnum Clinic Dubai

16. Ayurmana Ayurveda & Panchakarma Center

F&B