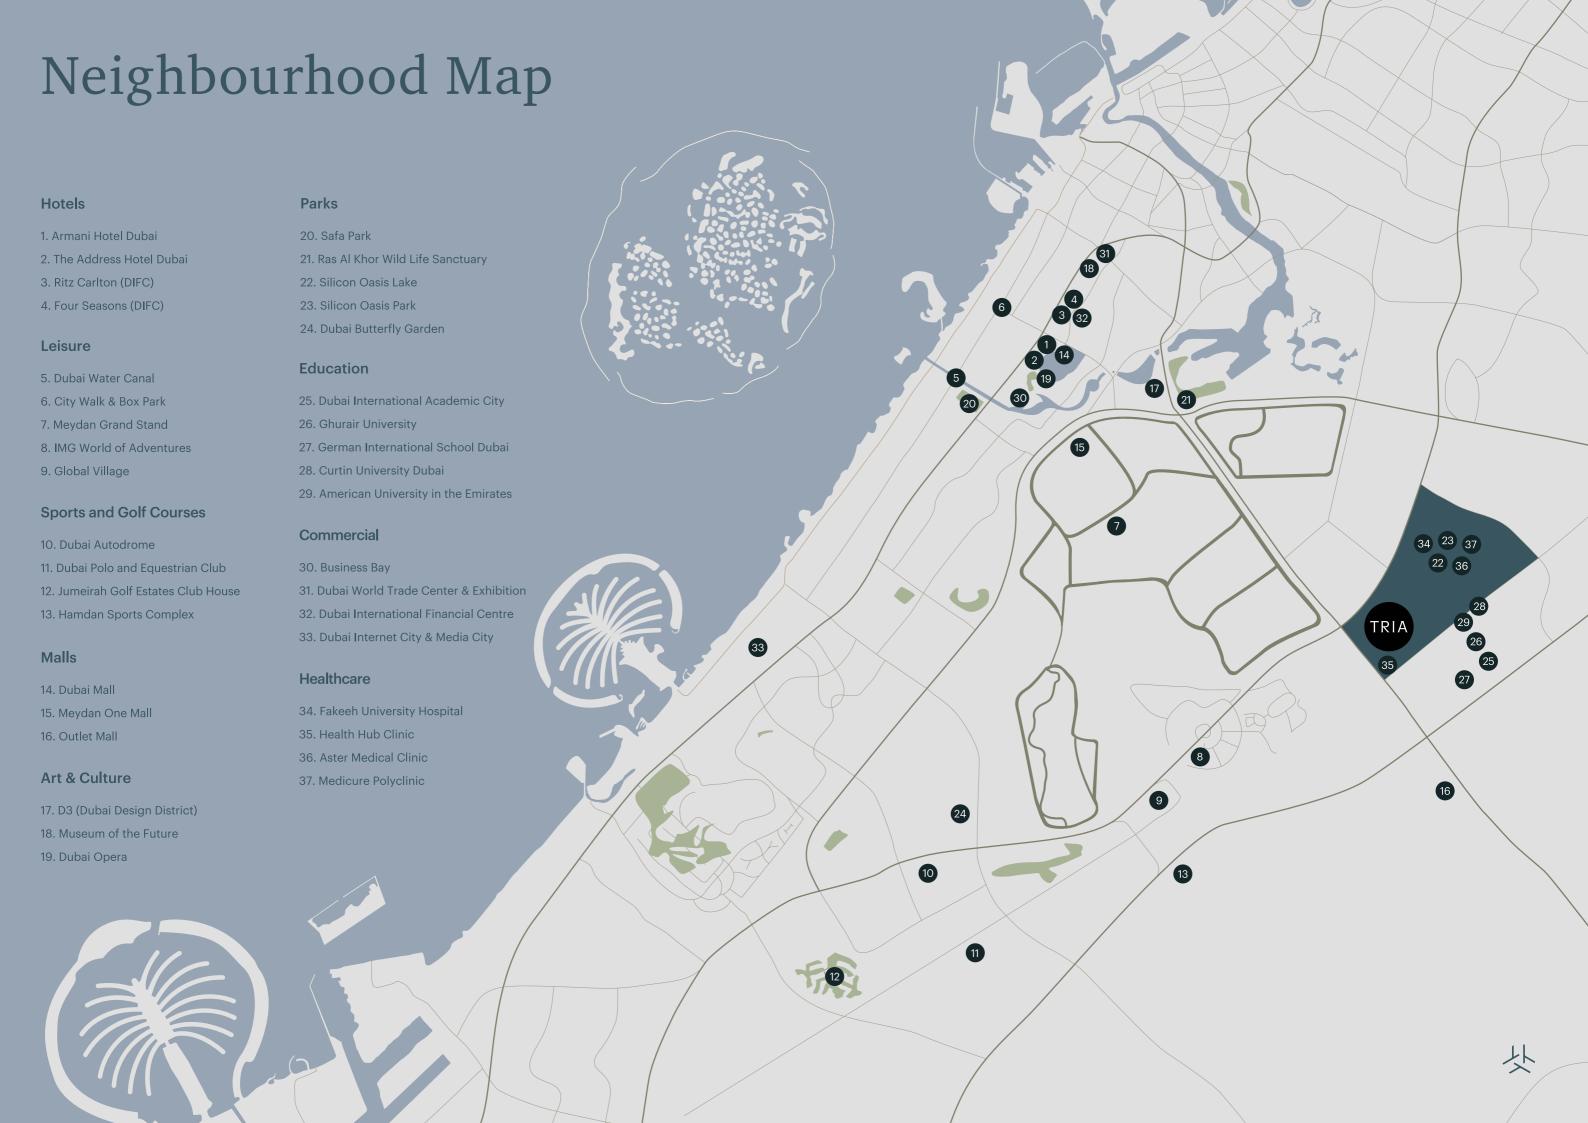

#### Location

## Aligned to Dubai 2040 Vision. With All the Right Connections.

- Located at the hub of Dubai's innovation centre, i.e., at the gateway and entrance of Dubai Silicon Oasis.
- Surrounded by meandering paths and sprawling greenery.
- Close to Dubai Technology Park and Dubai Silicon Headquarters Building.
- 5-minutes to Sheikh Mohammed bin Zayed Road.
- 5-minutes to Al Ain Road.
- 20-minutes to Dubai International Airport and Downtown.

## Dubai Silicon Oasis Neighbourhood

#### Education

1. Curtin University Dubai

3. The British University in Dubai 4. UK College of Business and Computing 5. French Fashion Institute Esmod Dubai 6. Amity University 7. Emirates Aviation University 8. Rochester Institute of Technology Dubai 9. Manipal Academy of Higher Education 10. University of Birmingham Dubai

2. American University in the Emirates

#### Healthcare

11. Fakeeh University Hospital 12. Health Hub Clinic 13. Aster Medical Clinic 14. Medicure Ployclinic 15. Magnum Clinic Dubai

16. Ayurmana Ayurveda & Panchakarma Center

F&B

### Hotels

17. Radisson Red Hotel 18. Radisson Blu Residences 19. Premier Inn Dubai Silicon Oasis

#### Leisure

20. Souq Extra 21. Silicon Oasis Avenue Mall 22. Silicon Oasis Lake 23. Silicon Oasis Park

#### **Dance Schools**

24. North Park

25. 815 Dance Training Centre 26. Transformers Dance Studio 27. Aura Academy of Arts 28. Melodica Music & Dance Institute 29. House of Dance Dubai

Wellness Amenities