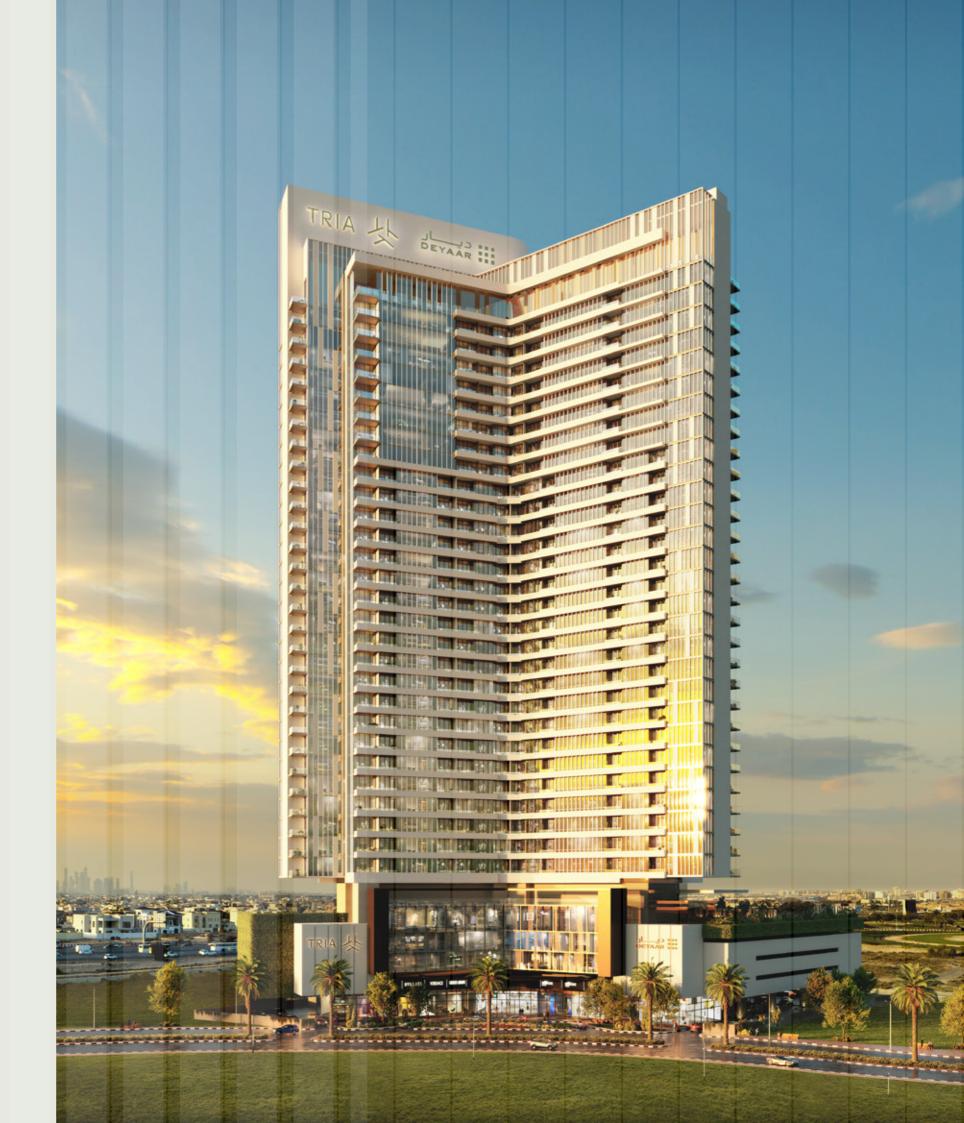

# TRIA BY DEYAAR

人

TRIA

Next Level Suburban Living

Tria and Well-being

## A Timeless Classic. Beautifully Bespoke.

- · Aluminium glass facades with a glazing system.
- Sound-proof double-glazed floor-to-ceiling glass windows optimum for noise reduction, thermal regulation and UV protection.
- Acoustic glazing on the expansive glass windows of the townhouses and penthouses.
- Stunning vistas of the Dubai Silicon Oasis Headquarters, Dubai skyline, and scenic parklands.

## Aligned to Dubai 2040 Vision. With All the Right Connections.

- Located at the hub of Dubai's innovation centre, i.e., at the gateway and entrance of Dubai Silicon Oasis.
- Surrounded by meandering paths and sprawling greenery.
- Close to Dubai Technology Park and Dubai Silicon Headquarters Building.
- 5-minutes to Sheikh Mohammed bin Zayed Road.
- 5-minutes to Al Ain Road.
- 20-minutes to Dubai International Airport and Downtown.