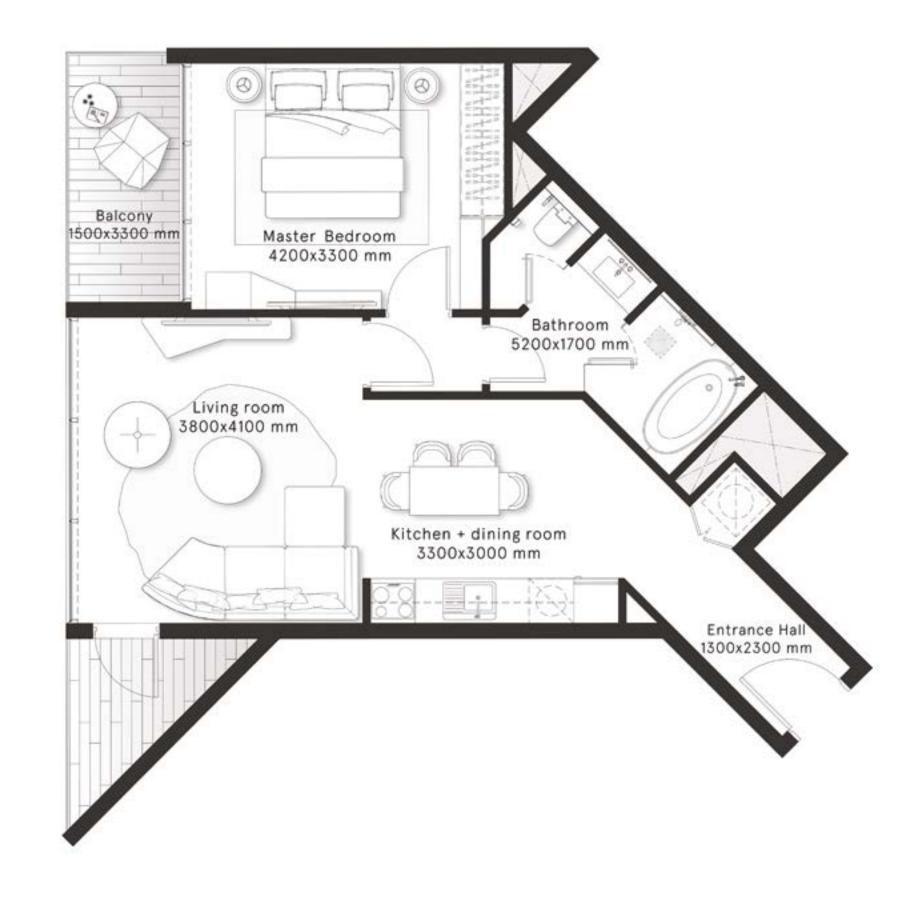

## 1 Bedroom Type A

**FLOORS** 1-20

| INTERNAL AREA | 656.8 sq ft |
|---------------|-------------|
| BALCONY AREA  | 97.7 sq ft  |
| TOTAL AREA    | 754.5 sq ft |

## 1 Bedroom Type B

**FLOORS** 1-20

| INTERNAL AREA | 603.7 sq ft |
|---------------|-------------|
| BALCONY AREA  | 101 sq ft   |
| TOTAL AREA    | 704.7 sq ft |

### 1 Bedroom Type B1

**FLOORS** 1-20

| INTERNAL AREA | 609.2 sq ft |
|---------------|-------------|
| BALCONY AREA  | 101 sq ft   |
| TOTAL AREA    | 710.2 sq ft |

### 1 Bedroom Type C

**FLOORS** 1-20

| INTERNAL AREA | 646.8 sq ft |
|---------------|-------------|
| BALCONY AREA  | 107 sq ft   |
| TOTAL AREA    | 753.8 sq ft |

## 1 Bedroom Type D

**FLOORS** 2,4,6,8,10,12,14,16,18,20

| TOTAL AREA    | 769.95 sq ft |
|---------------|--------------|
| BALCONY AREA  | 102.15 sq ft |
| INTERNAL AREA | 667.8 sq ft  |

## 1 Bedroom Type E

**FLOORS** 3,5,7,9,11,13,15,17,19

| INTERNAL AREA | 658.2 sq ft |
|---------------|-------------|
| BALCONY AREA  | 119.1 sq ft |
| TOTAL AREA    | 777.3 sq ft |