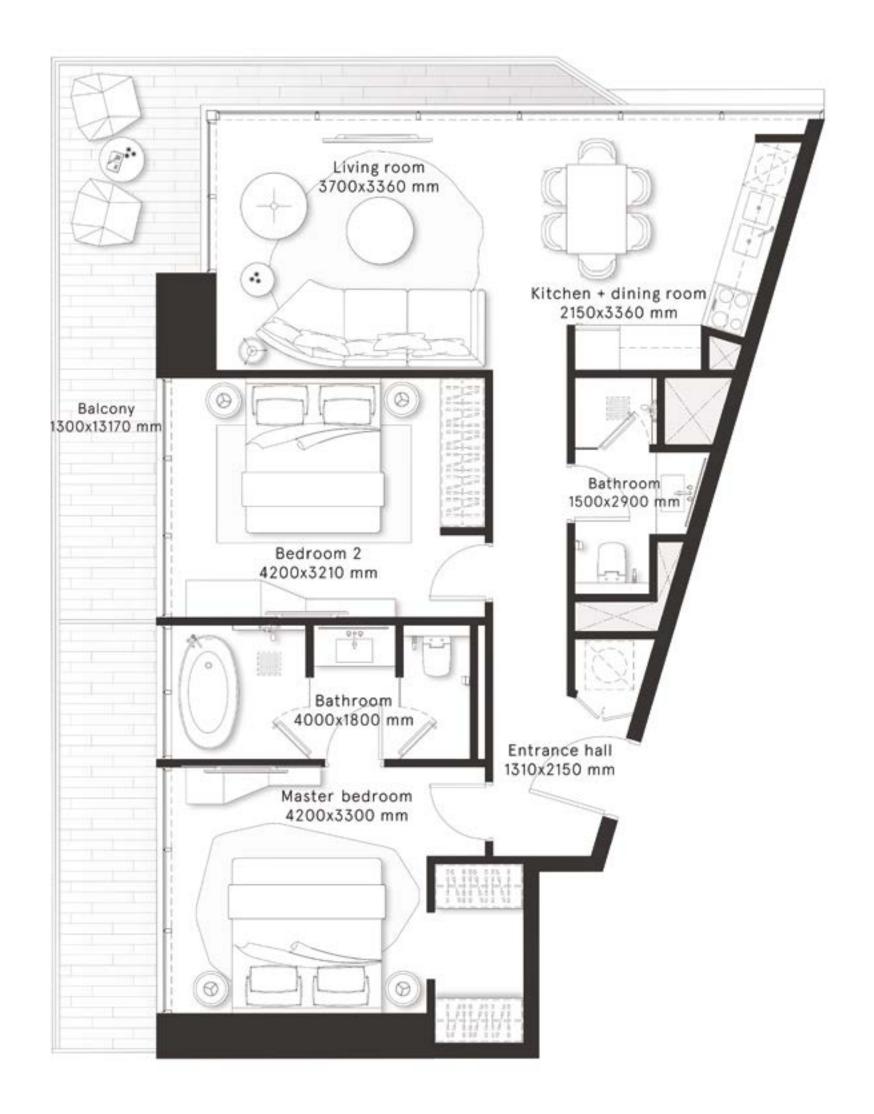

### **2 Bedrooms** Type A

**FLOORS** 2,4,6,8,10,12,14,16,18,20

| TOTAL AREA    | 1,146.4 sq ft |
|---------------|---------------|
| BALCONY AREA  | 249.6 sq ft   |
| INTERNAL AREA | 896.8 sq ft   |