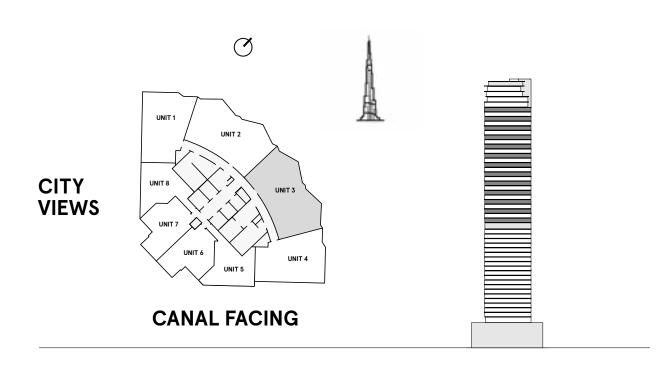

### **3 Bedrooms** Type A

| TOTAL AREA    | 1,472.8 sq ft |
|---------------|---------------|
| BALCONY AREA  | 204.3 sq ft   |
| INTERNAL AREA | 1,268.5 sq ft |

#### **3 Bedrooms** Type A1

| TOTAL AREA    | 1,471.2 sq ft |
|---------------|---------------|
| BALCONY AREA  | 204.3 sq ft   |
| INTERNAL AREA | 1,266.9 sq ft |