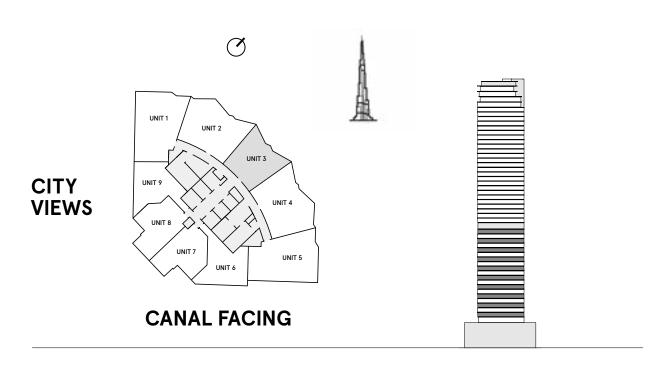

### 1 Bedroom Type C

**FLOORS** 1-20

| INTERNAL AREA | 646.8 sq ft |
|---------------|-------------|
| BALCONY AREA  | 107 sq ft   |
| TOTAL AREA    | 753.8 sq ft |