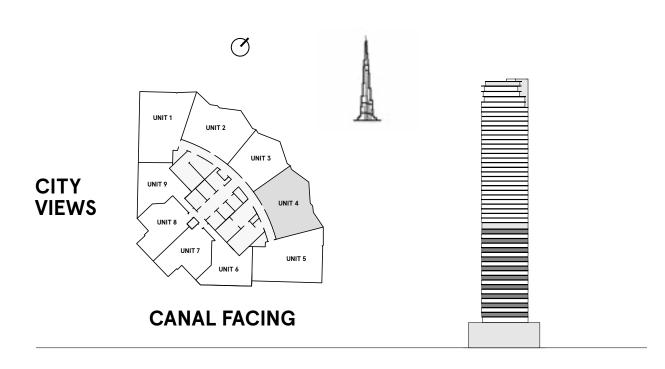

### **2 Bedrooms** Type D

**FLOORS** 3,5,7,9,11,13,15,17,19

| TOTAL AREA    | 1,062.5 sq ft |
|---------------|---------------|
| BALCONY AREA  | 135.5 sq ft   |
| INTERNAL AREA | 927 sq ft     |

#### **2 Bedrooms** Type D1

**FLOORS** 3,5,7,9,11,13,15,17,19

| BALCONY AREA | 933.7 sq ft<br>128.3 sq ft |
|--------------|----------------------------|
| TOTAL AREA   | 1,062 sq ft                |