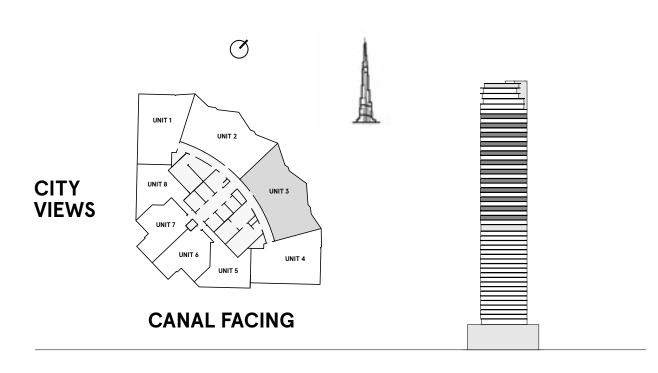

### **3 Bedrooms** Type A

| TOTAL AREA    | 1,472.8 sq ft |
|---------------|---------------|
| BALCONY AREA  | 204.3 sq ft   |
| INTERNAL AREA | 1,268.5 sq ft |

#### **3 Bedrooms** Type A1

| TOTAL AREA    | 1,471.2 sq ft |
|---------------|---------------|
| BALCONY AREA  | 204.3 sq ft   |
| INTERNAL AREA | 1,266.9 sq ft |