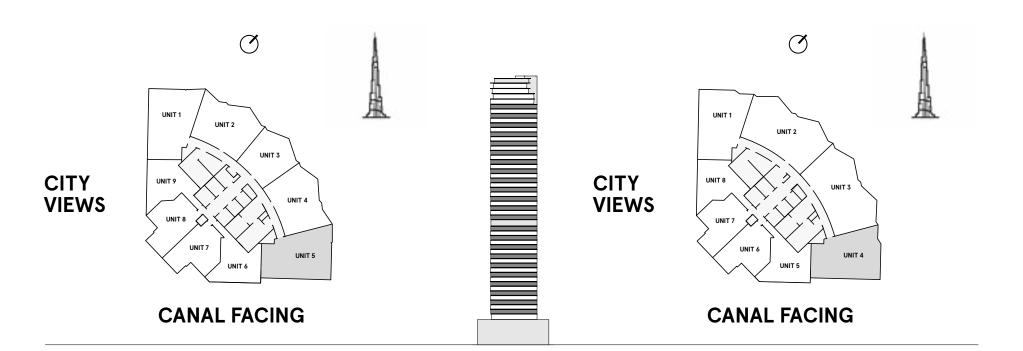

### **2 Bedrooms** Type A

**FLOORS** 2,4,6,8,10,12,14,16,18,20

| TOTAL AREA    | 1,146.4 sq ft |
|---------------|---------------|
| BALCONY AREA  | 249.6 sq ft   |
| INTERNAL AREA | 896.8 sq ft   |