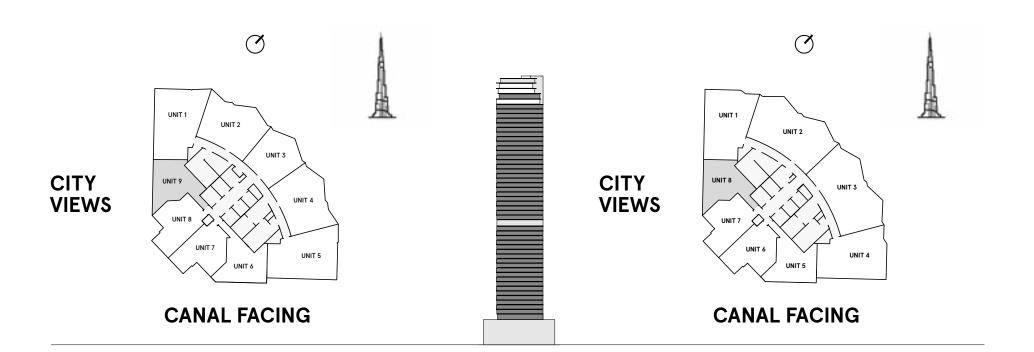

## DAR/AL ARKAN



## W RESIDENCES DUBAI - DOWNTOWN

**FLOOR PLANS** 







## 1 Bedroom Type A

**FLOORS** 1-20



| INTERNAL AREA | 656.8 sq ft |
|---------------|-------------|
| BALCONY AREA  | 97.7 sq ft  |
| TOTAL AREA    | 754.5 sq ft |







## 1 Bedroom Type B

**FLOORS** 1-20



| INTERNAL AREA | 603.7 sq ft |
|---------------|-------------|
| BALCONY AREA  | 101 sq ft   |
| TOTAL AREA    | 704.7 sq ft |







### 1 Bedroom Type B1

**FLOORS** 1-20



| INTERNAL AREA | 609.2 sq ft |
|---------------|-------------|
| BALCONY AREA  | 101 sq ft   |
| TOTAL AREA    | 710.2 sq ft |







### 1 Bedroom Type C

**FLOORS** 1-20



| INTERNAL AREA | 646.8 sq ft |
|---------------|-------------|
| BALCONY AREA  | 107 sq ft   |
| TOTAL AREA    | 753.8 sq ft |







## 1 Bedroom Type D

**FLOORS** 2,4,6,8,10,12,14,16,18,20



| TOTAL AREA    | 769.95 sq ft |
|---------------|--------------|
| BALCON