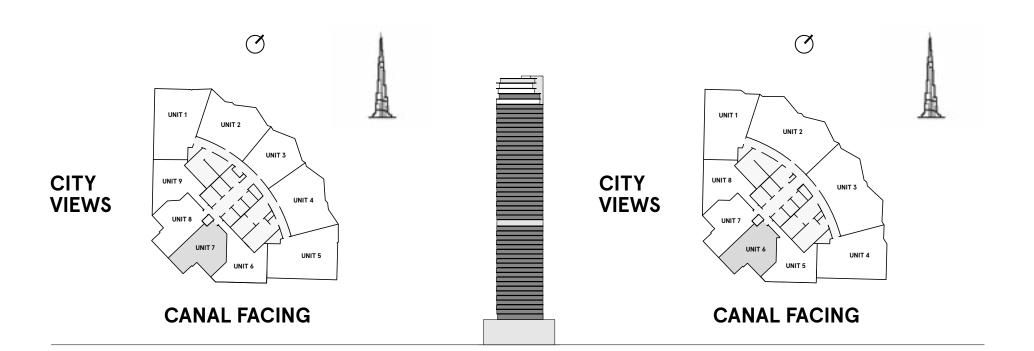

## 1 Bedroom Type A

**FLOORS** 1-20

| INTERNAL AREA | 656.8 sq ft |
|---------------|-------------|
| BALCONY AREA  | 97.7 sq ft  |
| TOTAL AREA    | 754.5 sq ft |