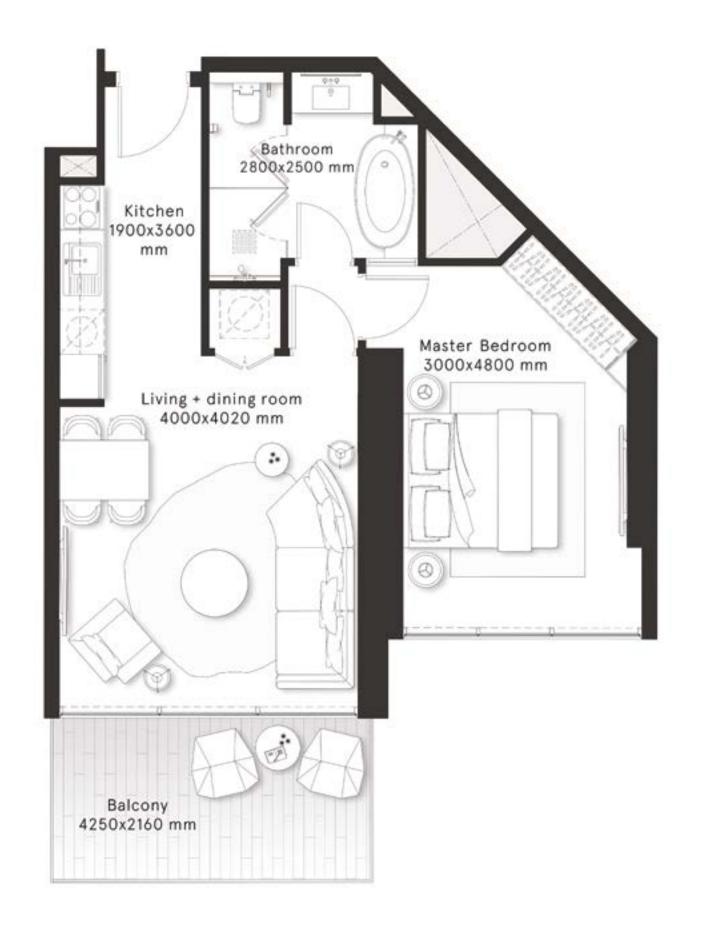

## 1 Bedroom Type B

**FLOORS** 1-20

| INTERNAL AREA | 603.7 sq ft |
|---------------|-------------|
| BALCONY AREA  | 101 sq ft   |
| TOTAL AREA    | 704.7 sq ft |

### 1 Bedroom Type B1

**FLOORS** 1-20

| INTERNAL AREA | 609.2 sq ft |
|---------------|-------------|
| BALCONY AREA  | 101 sq ft   |
| TOTAL AREA    | 710.2 sq ft |