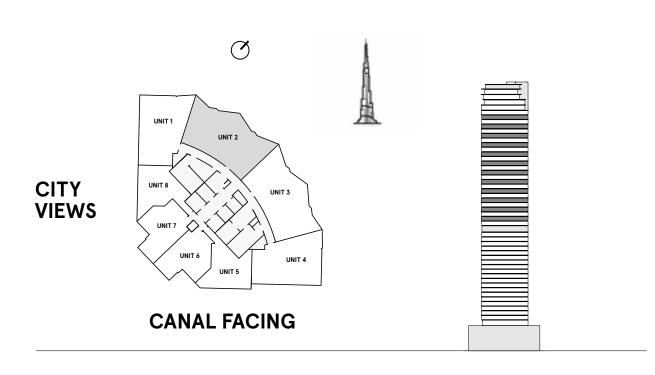

### **2 Bedrooms** Type C

**FLOORS** 3,5,7,9,11,13,15,17,19

| TOTAL AREA    | 1,176 sq ft |
|---------------|-------------|
| BALCONY AREA  | 283.9 sq ft |
| INTERNAL AREA | 892.1 sq ft |

### **2 Bedrooms** Type C1

**FLOORS** 3,5,7,9,11,13,15,17,19

| TOTAL AREA          | 1,167.4 sq ft |
|---------------------|---------------|
| <b>BALCONY AREA</b> | 273.4 sq ft   |
| INTERNAL AREA       | 894 sq ft     |