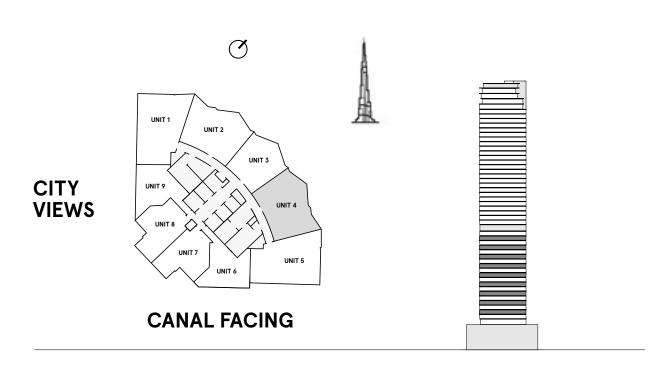

### **2 Bedrooms** Type B

**FLOORS** 2,4,6,8,10,12,14,16,18,20

| TOTAL AREA    | 1,078.4 sq ft |
|---------------|---------------|
| BALCONY AREA  | 153.3 sq ft   |
| INTERNAL AREA | 925.1 sq ft   |