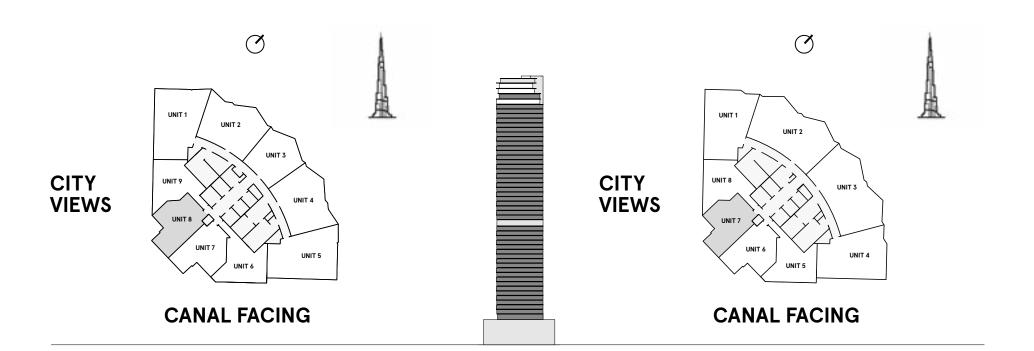

## DAR/AL ARKAN



## W RESIDENCES DUBAI - DOWNTOWN

**FLOOR PLANS** 







## 1 Bedroom Type A

**FLOORS** 1-20



| INTERNAL AREA | 656.8 sq ft |
|---------------|-------------|
| BALCONY AREA  | 97.7 sq ft  |
| TOTAL AREA    | 754.5 sq ft |







## 1 Bedroom Type B

**FLOORS** 1-20



| INTERNAL AREA | 603.7 sq ft |
|---------------|-------------|
| BALCONY AREA  | 101 sq ft   |
| TOTAL AREA    | 704.7 sq ft |







### 1 Bedroom Type B1

**FLOORS** 1-20



| INTERNAL AREA | 609.2 sq ft |
|---------------|-------------|
| BALCONY AREA  | 101 sq ft   |
| TOTAL AREA    | 710.2 sq ft |







### 1 Bedroom Type C

**FLOORS** 1-20



| INTERNAL AREA | 646.8 sq ft |
|---------------|-------------|
| BALCONY AREA  | 107 sq ft   |
| TOTAL AREA    | 753.8 sq ft |







## 1 Bedroom Type D

**FLOORS** 2,4,6,8,10,12,14,16,18,20



| TOTAL AREA    | 769.95 sq ft |
|---------------|--------------|
| BALCONY AREA  | 102.15 sq ft |
| INTERNAL AREA | 667.8 sq ft  |







## 1 Bedroom Type E

**FLOORS** 3,5,7,9,11,13,15,17,19



| INTERNAL AREA | 658.2 sq ft |
|---------------|---