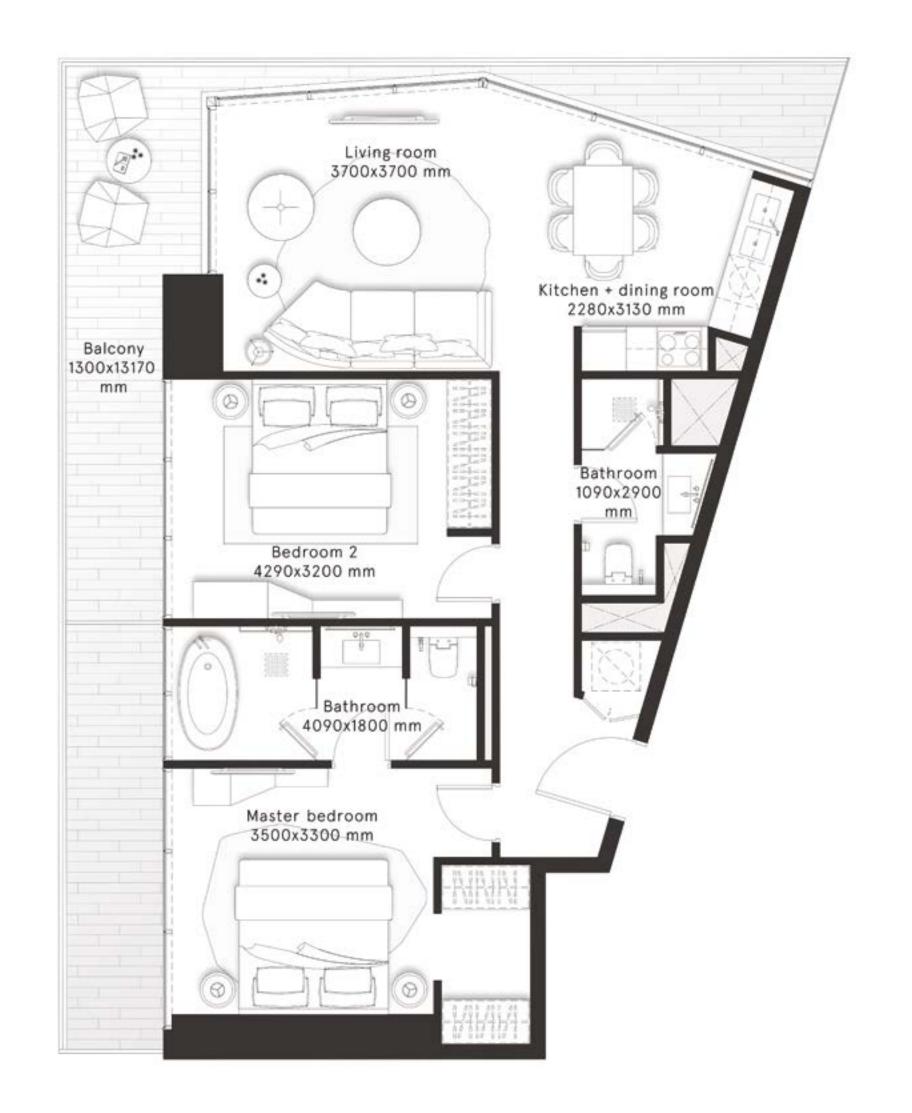

### **3 Bedrooms** Type A

| TOTAL AREA    | 1,472.8 sq ft |
|---------------|---------------|
| BALCONY AREA  | 204.3 sq ft   |
| INTERNAL AREA | 1,268.5 sq ft |

#### **3 Bedrooms** Type A1

| TOTAL AREA    | 1,471.2 sq ft |
|---------------|---------------|
| BALCONY AREA  | 204.3 sq ft   |
| INTERNAL AREA | 1,266.9 sq ft |