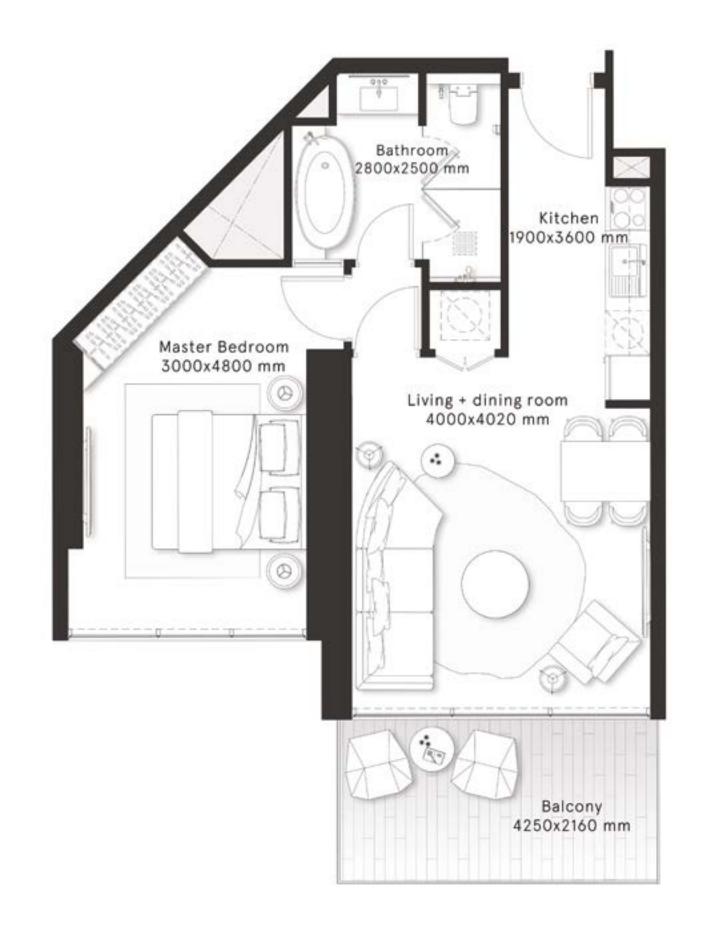

## 1 Bedroom Type A

**FLOORS** 1-20

| INTERNAL AREA | 656.8 sq ft |
|---------------|-------------|
| BALCONY AREA  | 97.7 sq ft  |
| TOTAL AREA    | 754.5 sq ft |