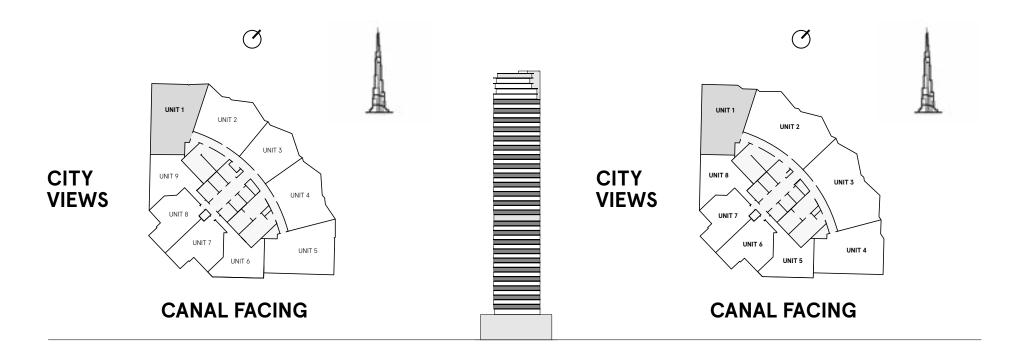

## 1 Bedroom Type E

**FLOORS** 3,5,7,9,11,13,15,17,19

| INTERNAL AREA | 658.2 sq ft |
|---------------|-------------|
| BALCONY AREA  | 119.1 sq ft |
| TOTAL AREA    | 777.3 sq ft |