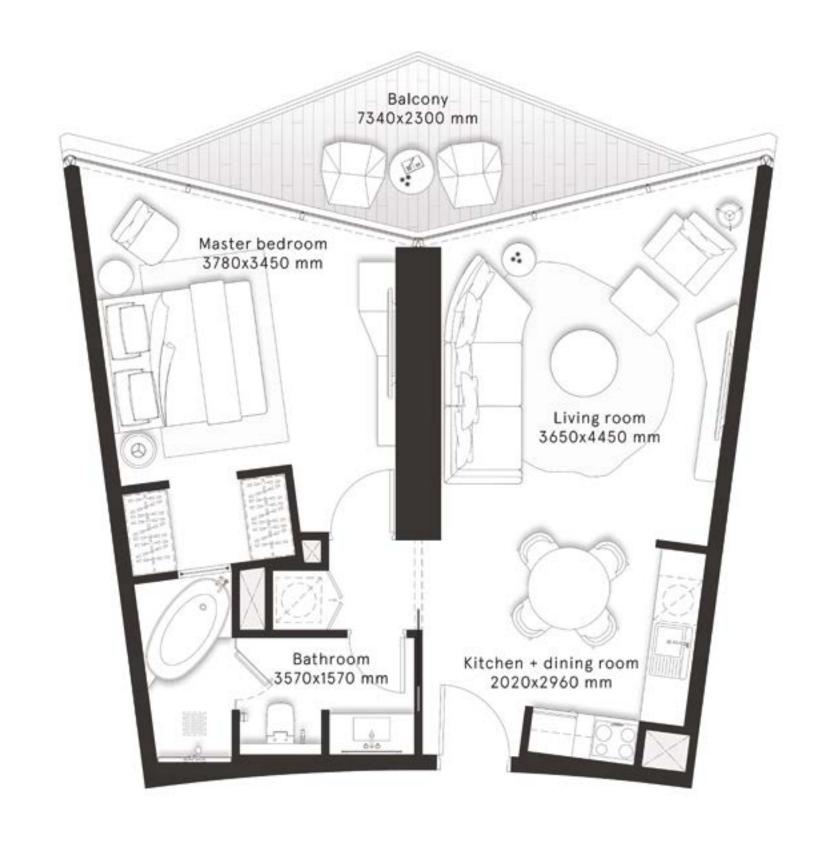

## 1 Bedroom Type E

**FLOORS** 3,5,7,9,11,13,15,17,19

| INTERNAL AREA | 658.2 sq ft |
|---------------|-------------|
| BALCONY AREA  | 119.1 sq ft |
| TOTAL AREA    | 777.3 sq ft |