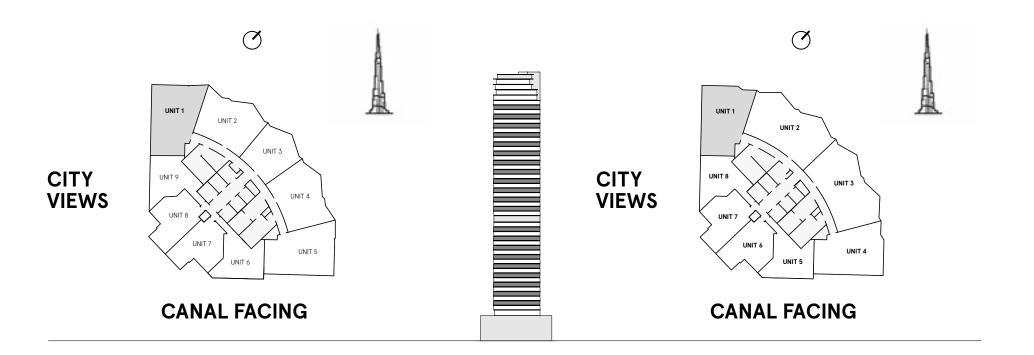

## 1 Bedroom Type A

**FLOORS** 1-20

| INTERNAL AREA | 656.8 sq ft |
|---------------|-------------|
| BALCONY AREA  | 97.7 sq ft  |
| TOTAL AREA    | 754.5 sq ft |