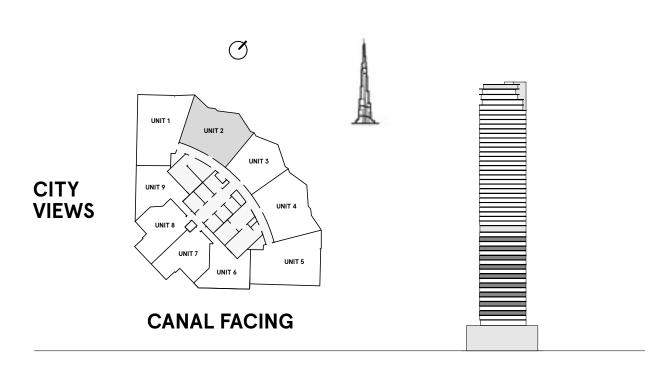

### **2 Bedrooms** Type A

**FLOORS** 2,4,6,8,10,12,14,16,18,20

| TOTAL AREA    | 1,146.4 sq ft |
|---------------|---------------|
| BALCONY AREA  | 249.6 sq ft   |
| INTERNAL AREA | 896.8 sq ft   |