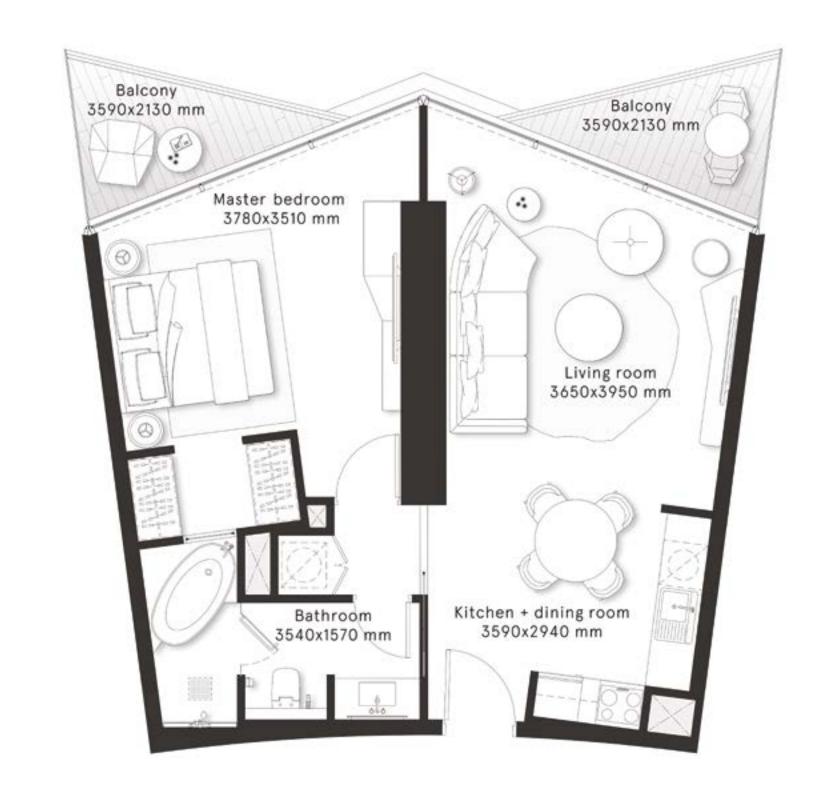

### **2 Bedrooms** Type A

**FLOORS** 2,4,6,8,10,12,14,16,18,20

| TOTAL AREA    | 1,146.4 sq ft |
|---------------|---------------|
| BALCONY AREA  | 249.6 sq ft   |
| INTERNAL AREA | 896.8 sq ft   |