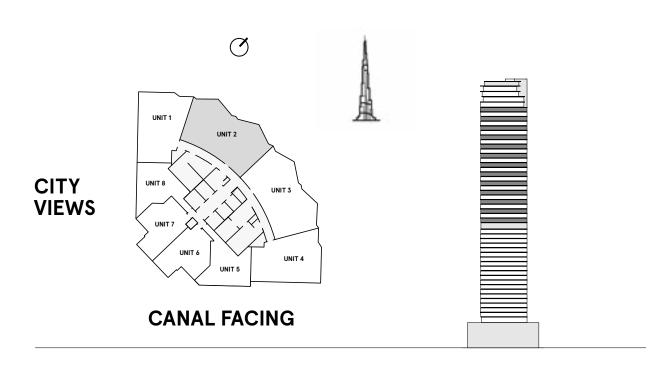

### **2 Bedrooms** Type B

**FLOORS** 2,4,6,8,10,12,14,16,18,20

| TOTAL AREA    | 1,078.4 sq ft |
|---------------|---------------|
| BALCONY AREA  | 153.3 sq ft   |
| INTERNAL AREA | 925.1 sq ft   |

#### **2 Bedrooms** Type B1

**FLOORS** 2,4,6,8,10,12,14,16,18,20

| TOTAL AREA    | 1,079 sq ft |  |
|---------------|-------------|--|
| BALCONY AREA  | 153.2 sq ft |  |
| INTERNAL AREA | 925.8 sq ft |  |