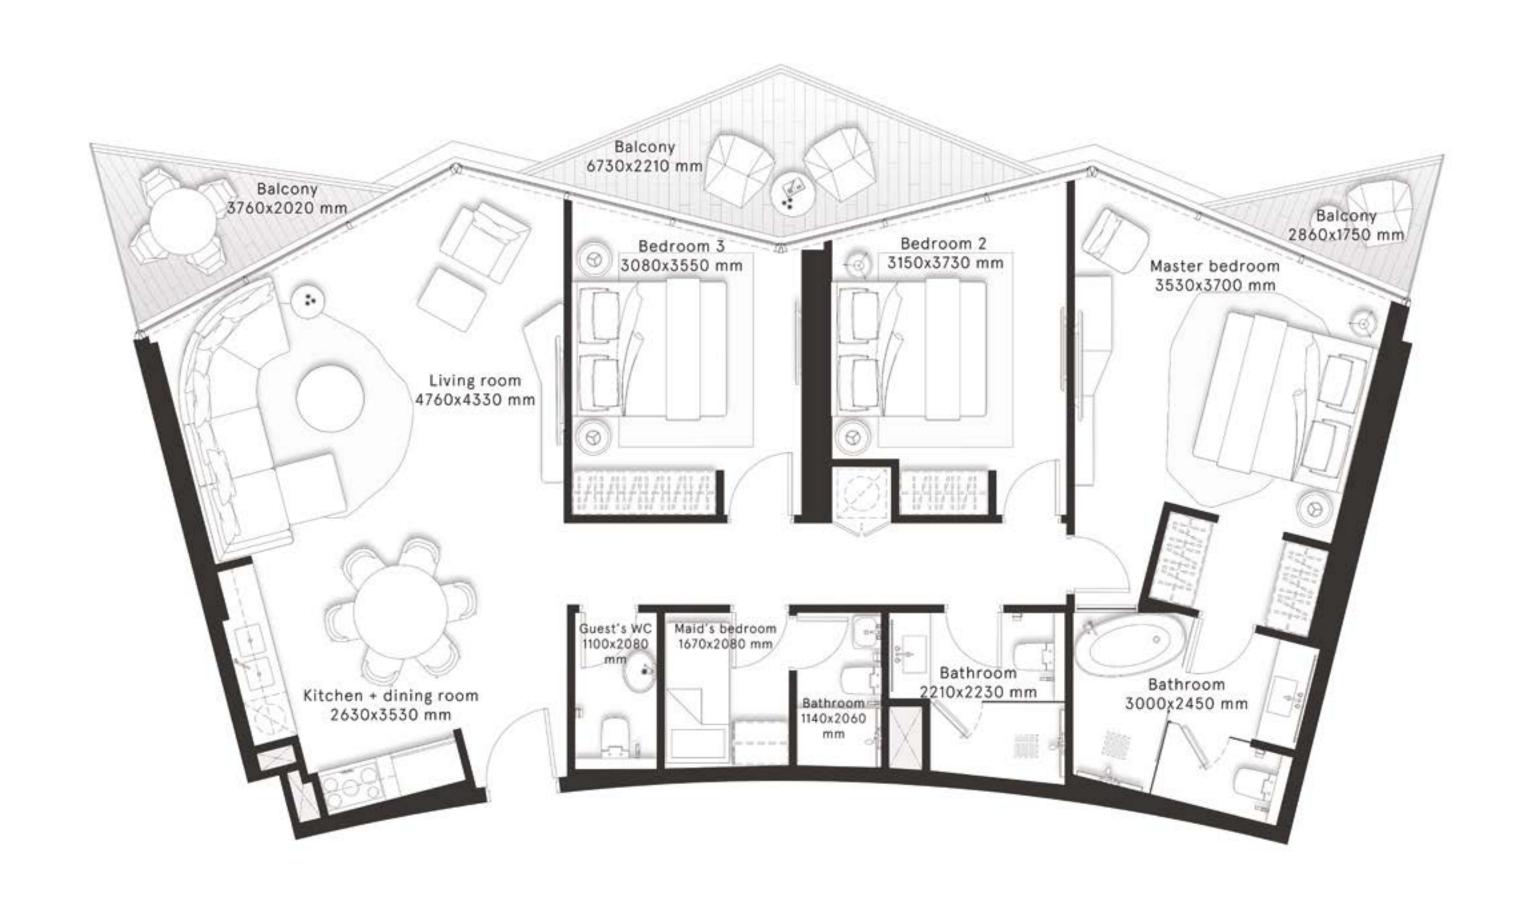

## **3 Bedrooms** Type B

| TOTAL AREA    | 1,463 sq ft |
|---------------|-------------|
| BALCONY AREA  | 195 sq ft   |
| INTERNAL AREA | 1,268 sq ft |