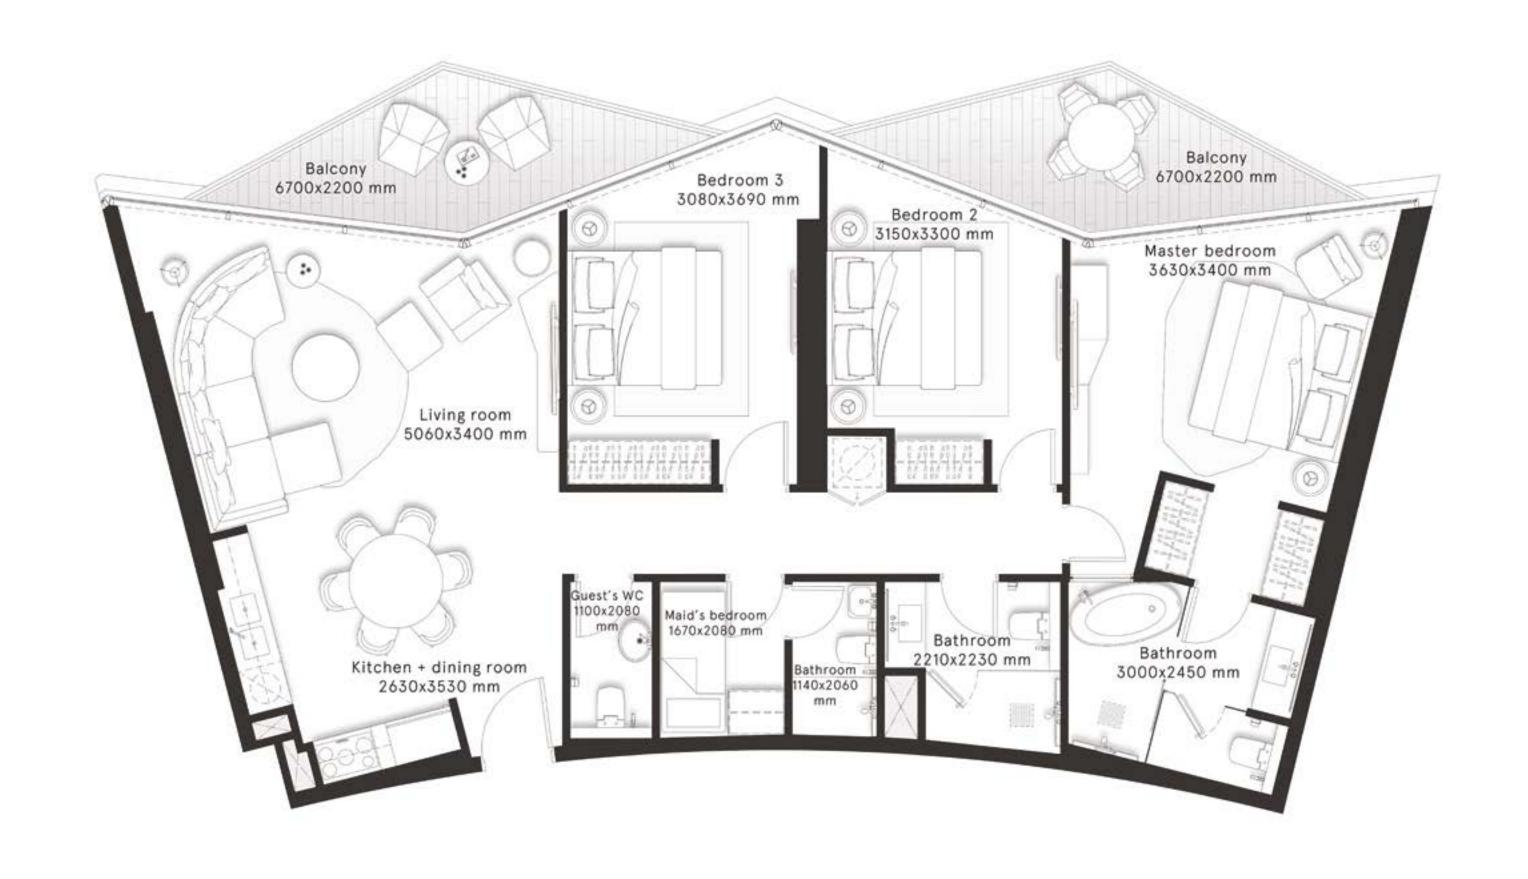

### **2 Bedrooms** Type C

**FLOORS** 3,5,7,9,11,13,15,17,19

| TOTAL AREA    | 1,176 sq ft |
|---------------|-------------|
| BALCONY AREA  | 283.9 sq ft |
| INTERNAL AREA | 892.1 sq ft |

### **2 Bedrooms** Type C1

**FLOORS** 3,5,7,9,11,13,15,17,19

| TOTAL AREA          | 1,167.4 sq ft |
|---------------------|---------------|
| <b>BALCONY AREA</b> | 273.4 sq ft   |
| INTERNAL AREA       | 894 sq ft     |