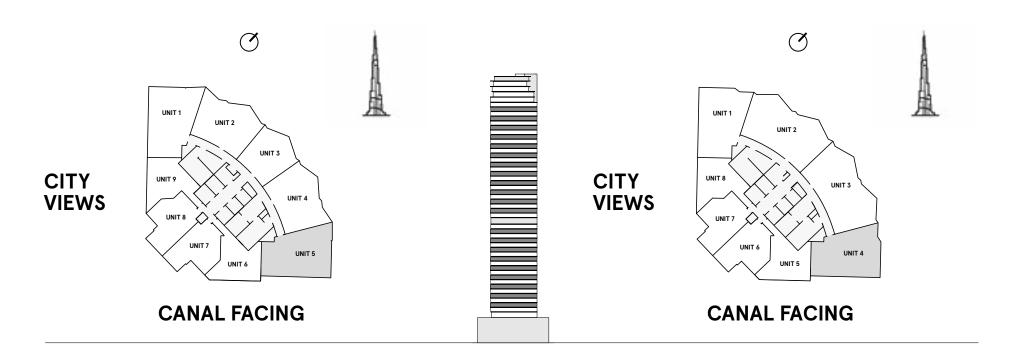

## 1 Bedroom Type D

**FLOORS** 2,4,6,8,10,12,14,16,18,20

| TOTAL AREA    | 769.95 sq ft |
|---------------|--------------|
| BALCONY AREA  | 102.15 sq ft |
| INTERNAL AREA | 667.8 sq ft  |