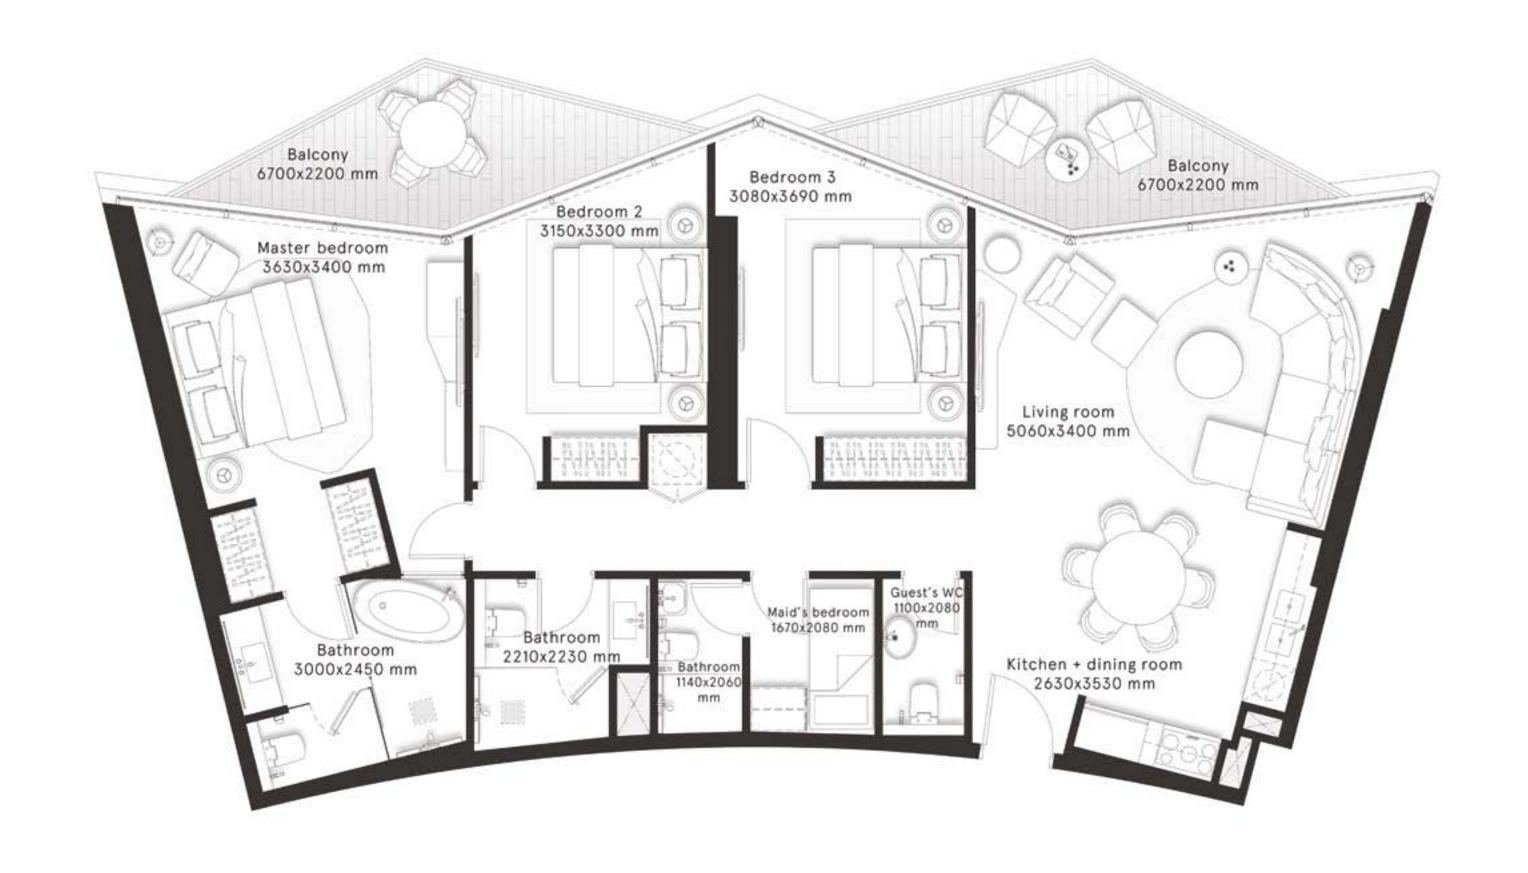

### **3 Bedrooms** Type A

| TOTAL AREA    | 1,472.8 sq ft |
|---------------|---------------|
| BALCONY AREA  | 204.3 sq ft   |
| INTERNAL AREA | 1,268.5 sq ft |

#### **3 Bedrooms** Type A1

| TOTAL AREA    | 1,471.2 sq ft |
|---------------|---------------|
| BALCONY AREA  | 204.3 sq ft   |
| INTERNAL AREA | 1,266.9 sq ft |