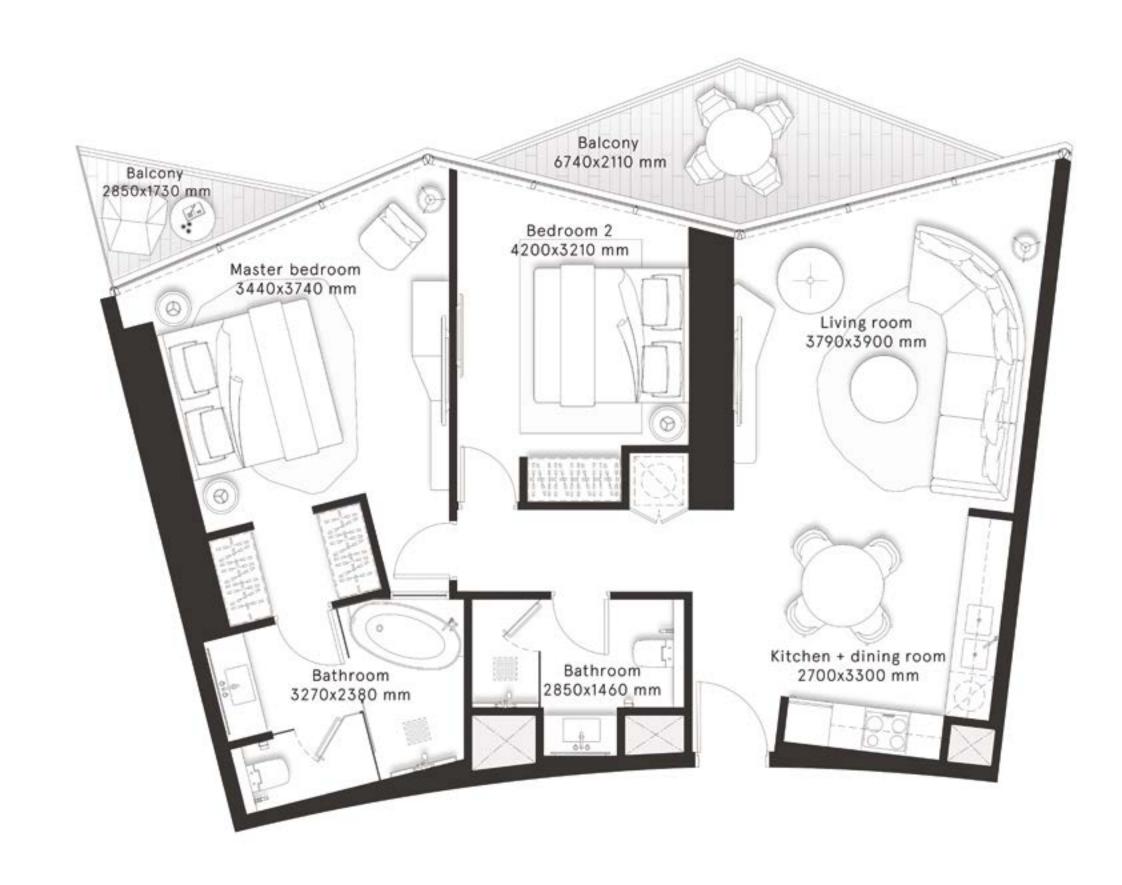

### **2 Bedrooms** Type B

**FLOORS** 2,4,6,8,10,12,14,16,18,20

| TOTAL AREA    | 1,078.4 sq ft |
|---------------|---------------|
| BALCONY AREA  | 153.3 sq ft   |
| INTERNAL AREA | 925.1 sq ft   |