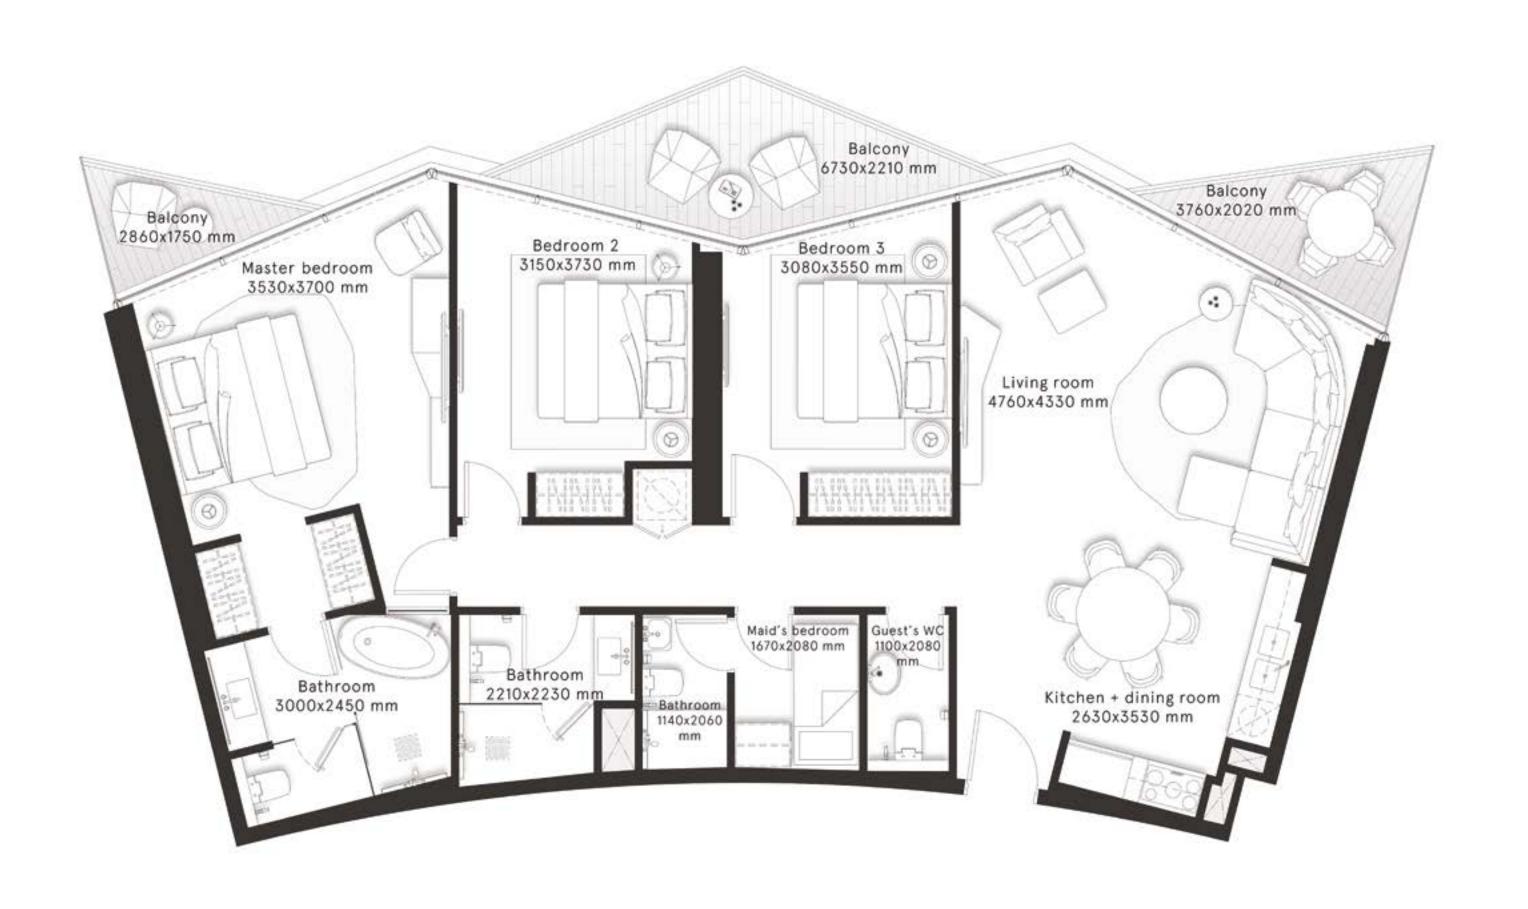

### **3 Bedrooms** Type A

| TOTAL AREA    | 1,472.8 sq ft |
|---------------|---------------|
| BALCONY AREA  | 204.3 sq ft   |
| INTERNAL AREA | 1,268.5 sq ft |

#### **3 Bedrooms** Type A1

| TOTAL AREA    | 1,471.2 sq ft |
|---------------|---------------|
| BALCONY AREA  | 204.3 sq ft   |
| INTERNAL AREA | 1,266.9 sq ft |