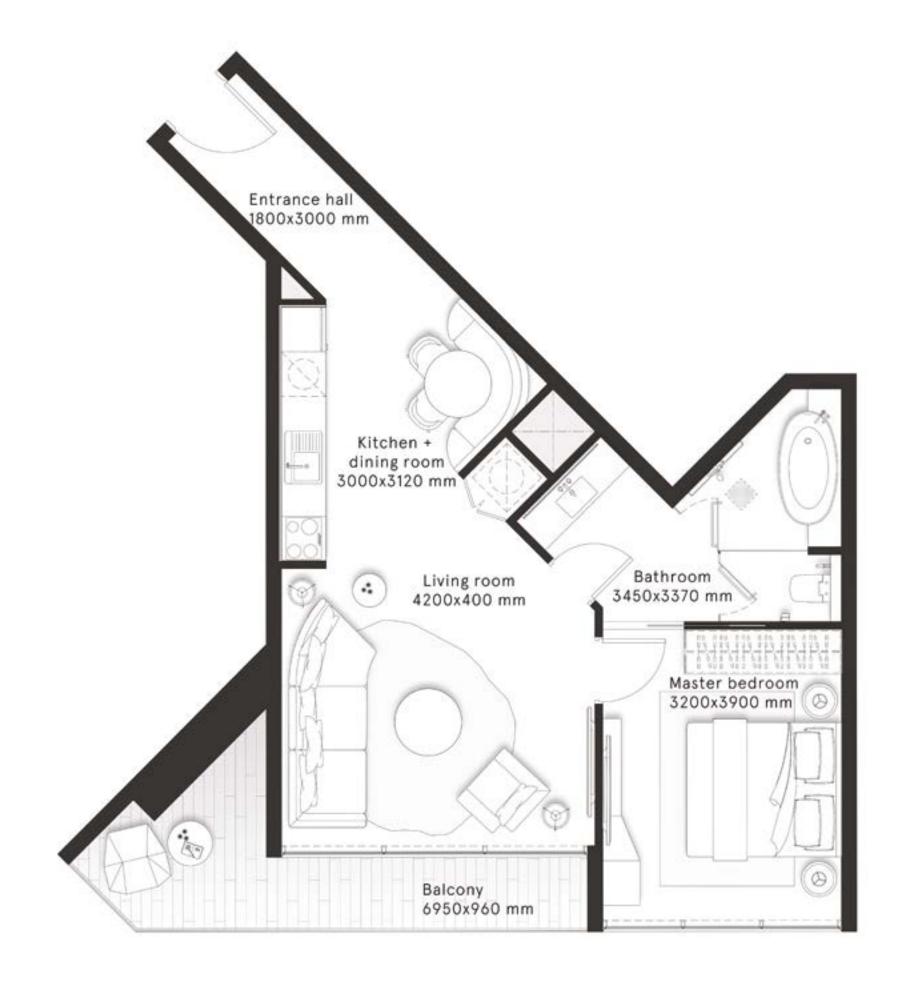

### 1 Bedroom Type C

**FLOORS** 1-20

| INTERNAL AREA | 646.8 sq ft |
|---------------|-------------|
| BALCONY AREA  | 107 sq ft   |
| TOTAL AREA    | 753.8 sq ft |