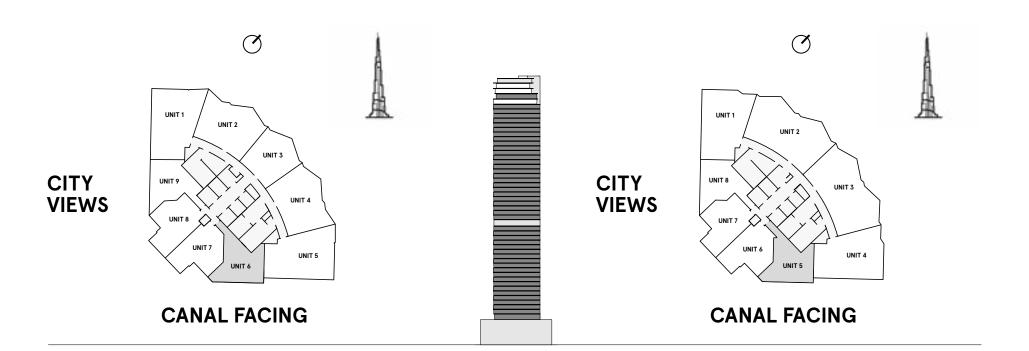

## 1 Bedroom Type B

**FLOORS** 1-20

| INTERNAL AREA | 603.7 sq ft |
|---------------|-------------|
| BALCONY AREA  | 101 sq ft   |
| TOTAL AREA    | 704.7 sq ft |

### 1 Bedroom Type B1

**FLOORS** 1-20

| INTERNAL AREA | 609.2 sq ft |
|---------------|-------------|
| BALCONY AREA  | 101 sq ft   |
| TOTAL AREA    | 710.2 sq ft |