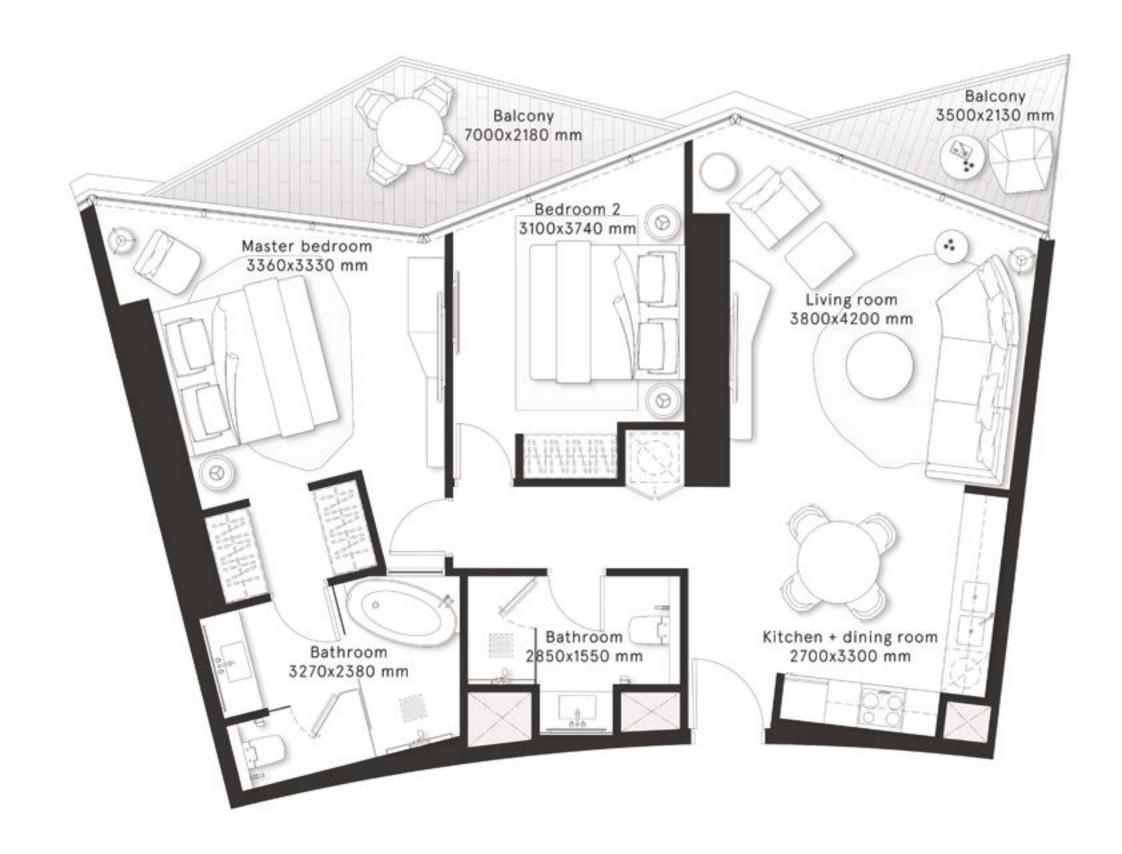

### **2 Bedrooms** Type D

**FLOORS** 3,5,7,9,11,13,15,17,19

| TOTAL AREA    | 1,062.5 sq ft |
|---------------|---------------|
| BALCONY AREA  | 135.5 sq ft   |
| INTERNAL AREA | 927 sq ft     |

#### **2 Bedrooms** Type D1

**FLOORS** 3,5,7,9,11,13,15,17,19

| BALCONY AREA | 933.7 sq ft<br>128.3 sq ft |
|--------------|----------------------------|
| TOTAL AREA   | 1,062 sq ft                |