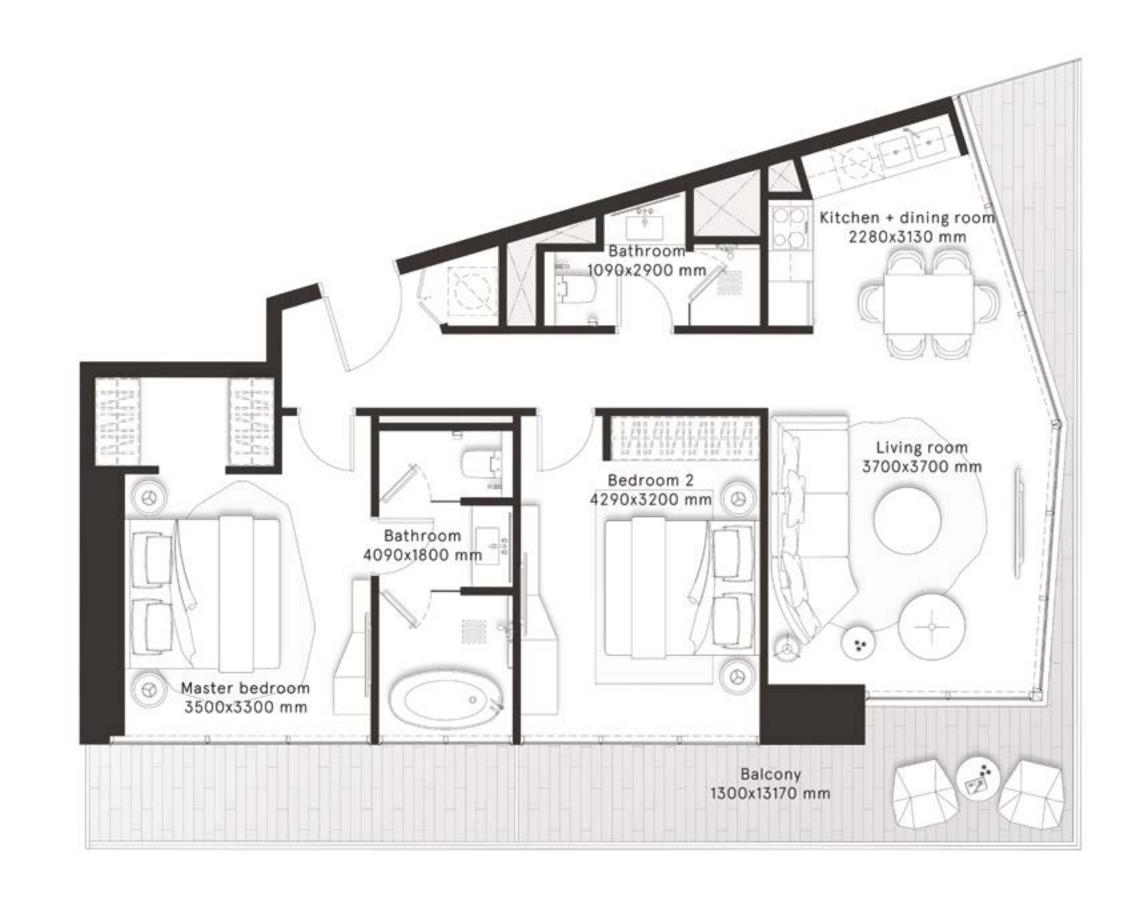

### **2 Bedrooms** Type A

**FLOORS** 2,4,6,8,10,12,14,16,18,20

| TOTAL AREA    | 1,146.4 sq ft |
|---------------|---------------|
| BALCONY AREA  | 249.6 sq ft   |
| INTERNAL AREA | 896.8 sq ft   |