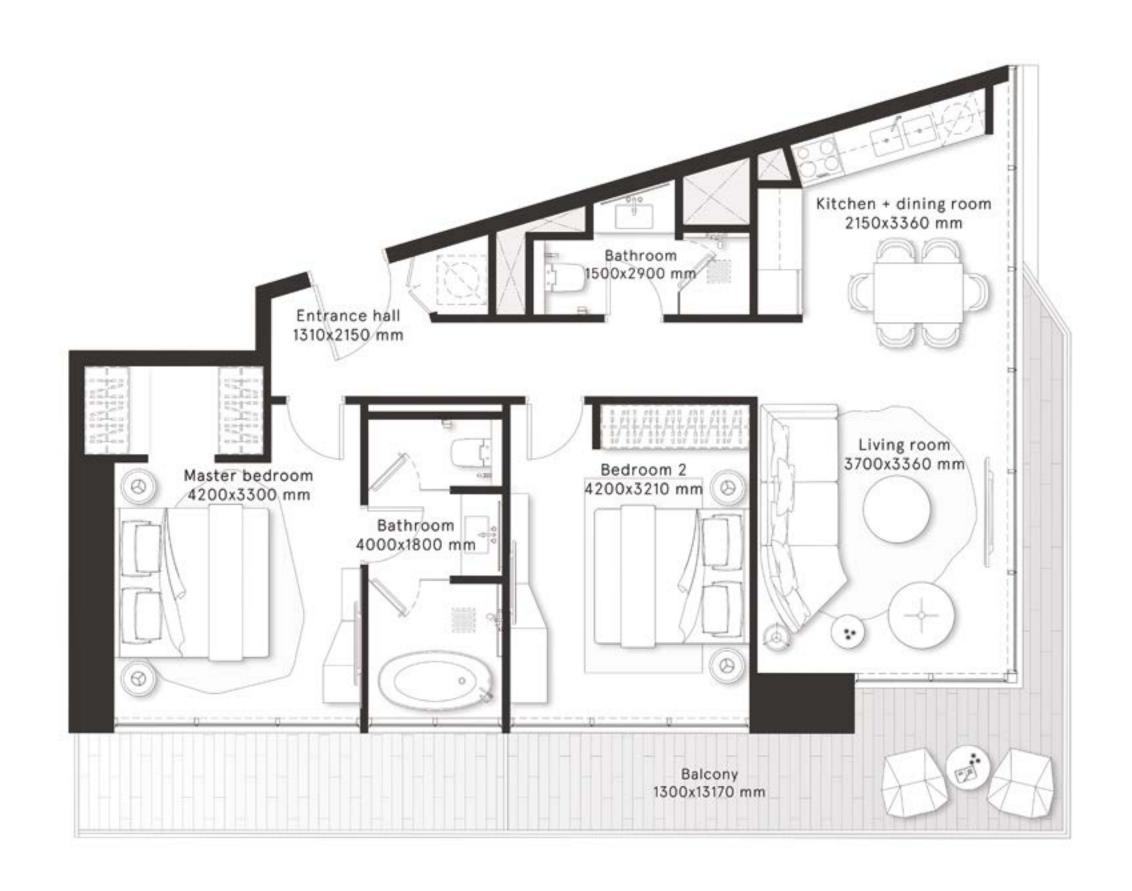

### **2 Bedrooms** Type B

**FLOORS** 2,4,6,8,10,12,14,16,18,20

| TOTAL AREA    | 1,078.4 sq ft |
|---------------|---------------|
| BALCONY AREA  | 153.3 sq ft   |
| INTERNAL AREA | 925.1 sq ft   |

#### **2 Bedrooms** Type B1

**FLOORS** 2,4,6,8,10,12,14,16,18,20

| TOTAL AREA    | 1,079 sq ft |  |
|---------------|-------------|--|
| BALCONY AREA  | 153.2 sq ft |  |
| INTERNAL AREA | 925.8 sq ft |  |