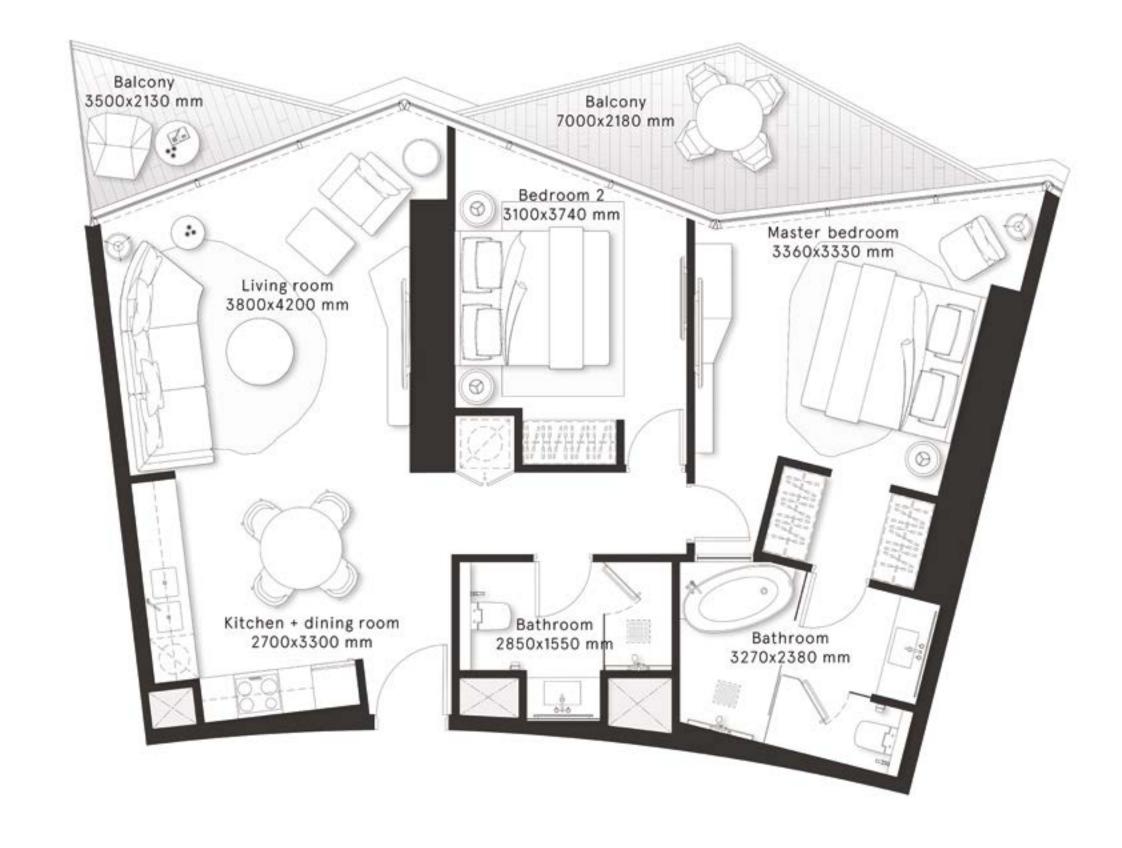

### **2 Bedrooms** Type A

**FLOORS** 2,4,6,8,10,12,14,16,18,20

| TOTAL AREA    | 1,146.4 sq ft |
|---------------|---------------|
| BALCONY AREA  | 249.6 sq ft   |
| INTERNAL AREA | 896.8 sq ft   |

#### **2 Bedrooms** Type A1

**FLOORS** 2,4,6,8,10,12,14,16,18,20

| TOTAL AREA    | 1,143.7 sq ft |
|---------------|---------------|
| BALCONY AREA  | 249.9 sq ft   |
| INTERNAL AREA | 893.8 sq ft   |