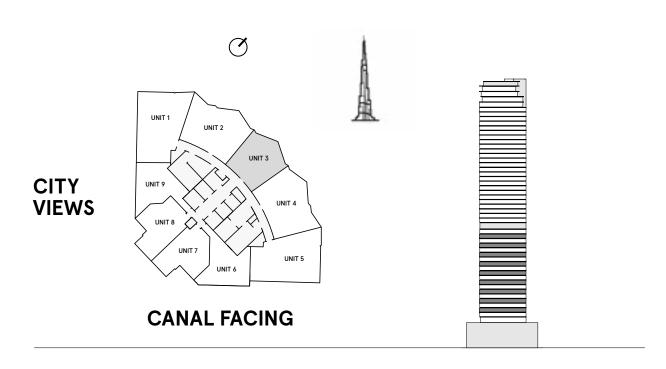

### **2 Bedrooms** Type A

**FLOORS** 2,4,6,8,10,12,14,16,18,20

| TOTAL AREA    | 1,146.4 sq ft |
|---------------|---------------|
| BALCONY AREA  | 249.6 sq ft   |
| INTERNAL AREA | 896.8 sq ft   |