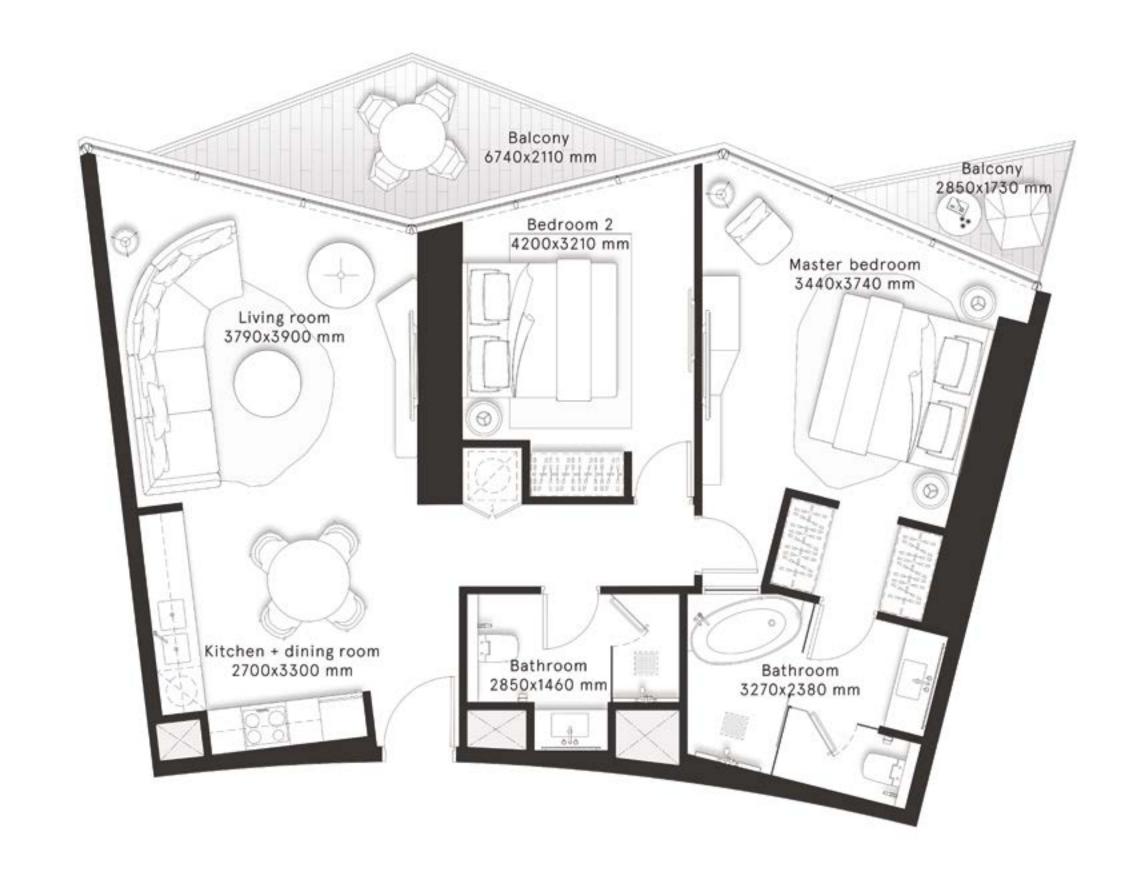

### **2 Bedrooms** Type B

**FLOORS** 2,4,6,8,10,12,14,16,18,20

| TOTAL AREA    | 1,078.4 sq ft |
|---------------|---------------|
| BALCONY AREA  | 153.3 sq ft   |
| INTERNAL AREA | 925.1 sq ft   |

#### **2 Bedrooms** Type B1

**FLOORS** 2,4,6,8,10,12,14,16,18,20

| TOTAL AREA    | 1,079 sq ft |  |
|---------------|-------------|--|
| BALCONY AREA  | 153.2 sq ft |  |
| INTERNAL AREA | 925.8 sq ft |  |