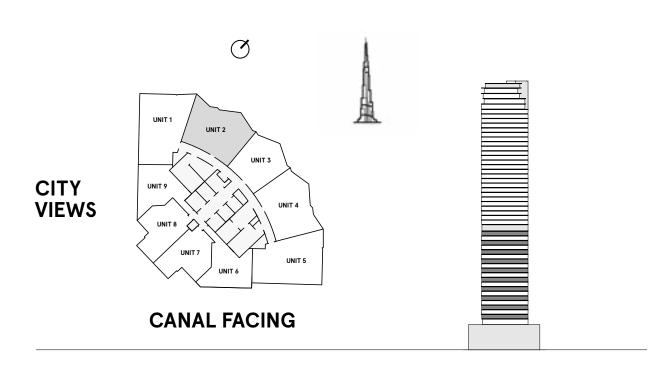

### **2 Bedrooms** Type B

**FLOORS** 2,4,6,8,10,12,14,16,18,20

| TOTAL AREA    | 1,078.4 sq ft |
|---------------|---------------|
| BALCONY AREA  | 153.3 sq ft   |
| INTERNAL AREA | 925.1 sq ft   |

#### **2 Bedrooms** Type B1

**FLOORS** 2,4,6,8,10,12,14,16,18,20

| TOTAL AREA    | 1,079 sq ft |  |
|---------------|-------------|--|
| BALCONY AREA  | 153.2 sq ft |  |
| INTERNAL AREA | 925.8 sq ft |  |