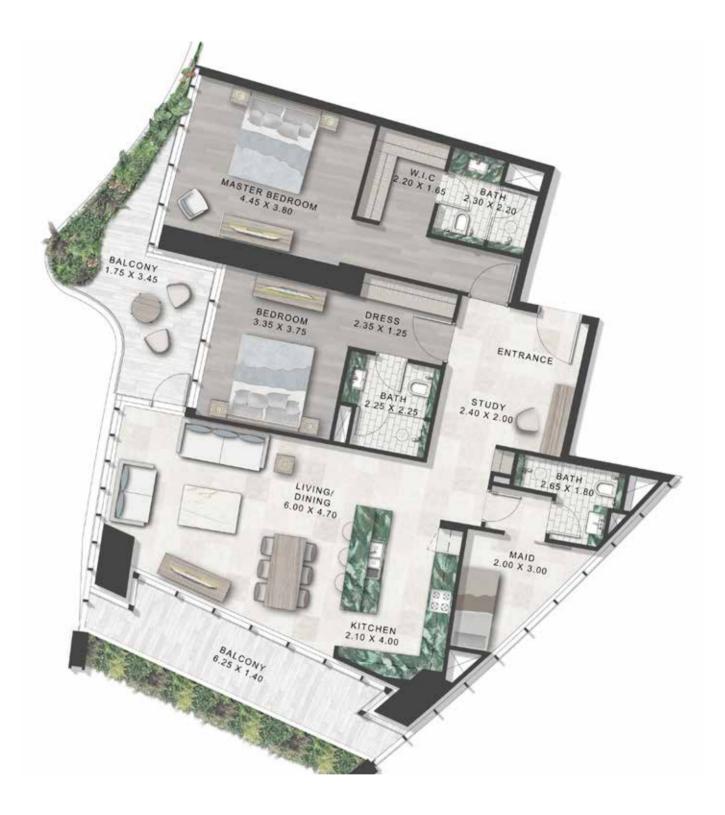

### 2 BEDROOM

TOWER-A | TYPE-A LEVELS: 07, 09, 11, 13, 15, 17, 19, 21, 24, 26, 28, 30, 32, 34, 36 & 38

LEVELS: 07,09,11,13,15,17,19,21,24, 26,28,30,32,34,36 & 38

TOWER-A | TYPE-B LEVELS: 06-21 & 23-38

LEVELS: 06,08,10,29,31, 33,35 & 37 LEVELS: 07,09,11,13,15,17,19,21,24, 26,28,30,32,34,36 & 38