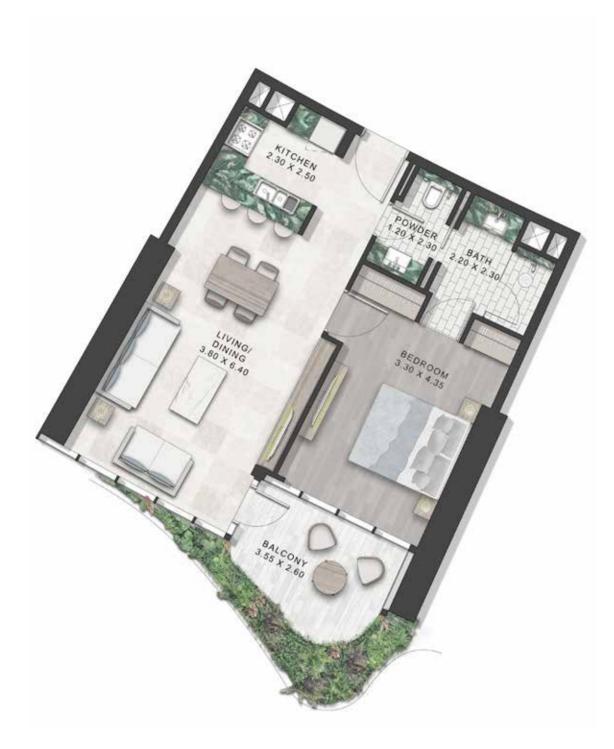

### FLOOR PLANS

TOWER-B | TYPE-A LEVELS: 06-21 & 23-38

LEVELS: 06,08,10,29,31, 33,35 & 37 LEVELS: 07,09,11,13,15,17,19,21,24, 26,28,30,32,34,36 & 38 LEVELS: 12,14,16,18, 20,23,25 & 27

### 2 BEDROOM

TOWER-A | TYPE-A LEVELS: 07, 09, 11, 13, 15, 17, 19, 21, 24, 26, 28, 30, 32, 34, 36 & 38

LEVELS: 07,09,11,13,15,17,19,21,24, 26,28,30,32,34,36 & 38

TOWER-A | TYPE-B LEVELS: 06-21 & 23-38

LEVELS: 06,08,10,29,31, 33,35 & 37 LEVELS: 07,09,11,13,15,17,19,21,24, 26,28,30,32,34,36 & 38