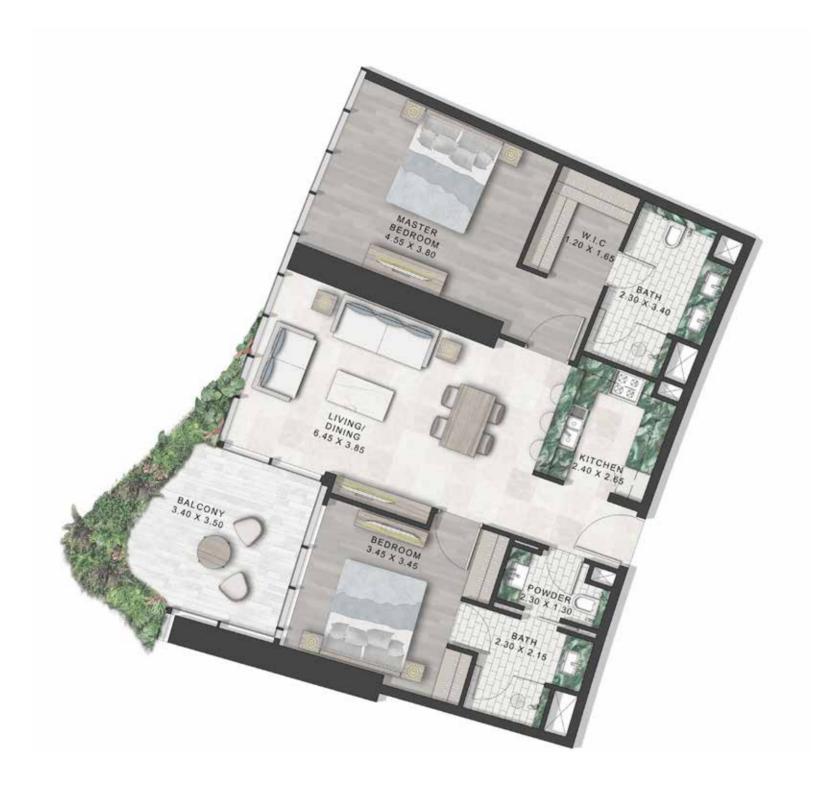

### 2 BEDROOM

TOWER-B | TYPE-E LEVELS: 07, 09, 11, 13, 15, 17, 19, 21, 24, 26, 28, 30, 32, 34, 36 & 38

LEVELS: 07,09,11,13,15,17,19,21,24, 26,28,30,32,34,36 & 38