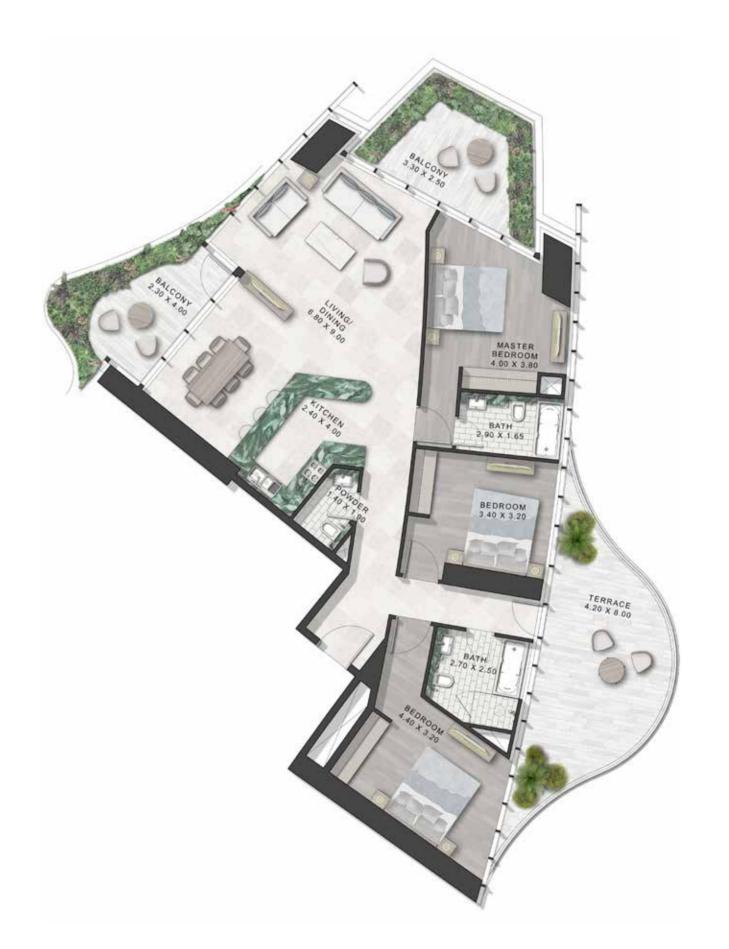

### 2 BEDROOM

TOWER-B | TYPE-E LEVELS: 07, 09, 11, 13, 15, 17, 19, 21, 24, 26, 28, 30, 32, 34, 36 & 38

LEVELS: 07,09,11,13,15,17,19,21,24, 26,28,30,32,34,36 & 38