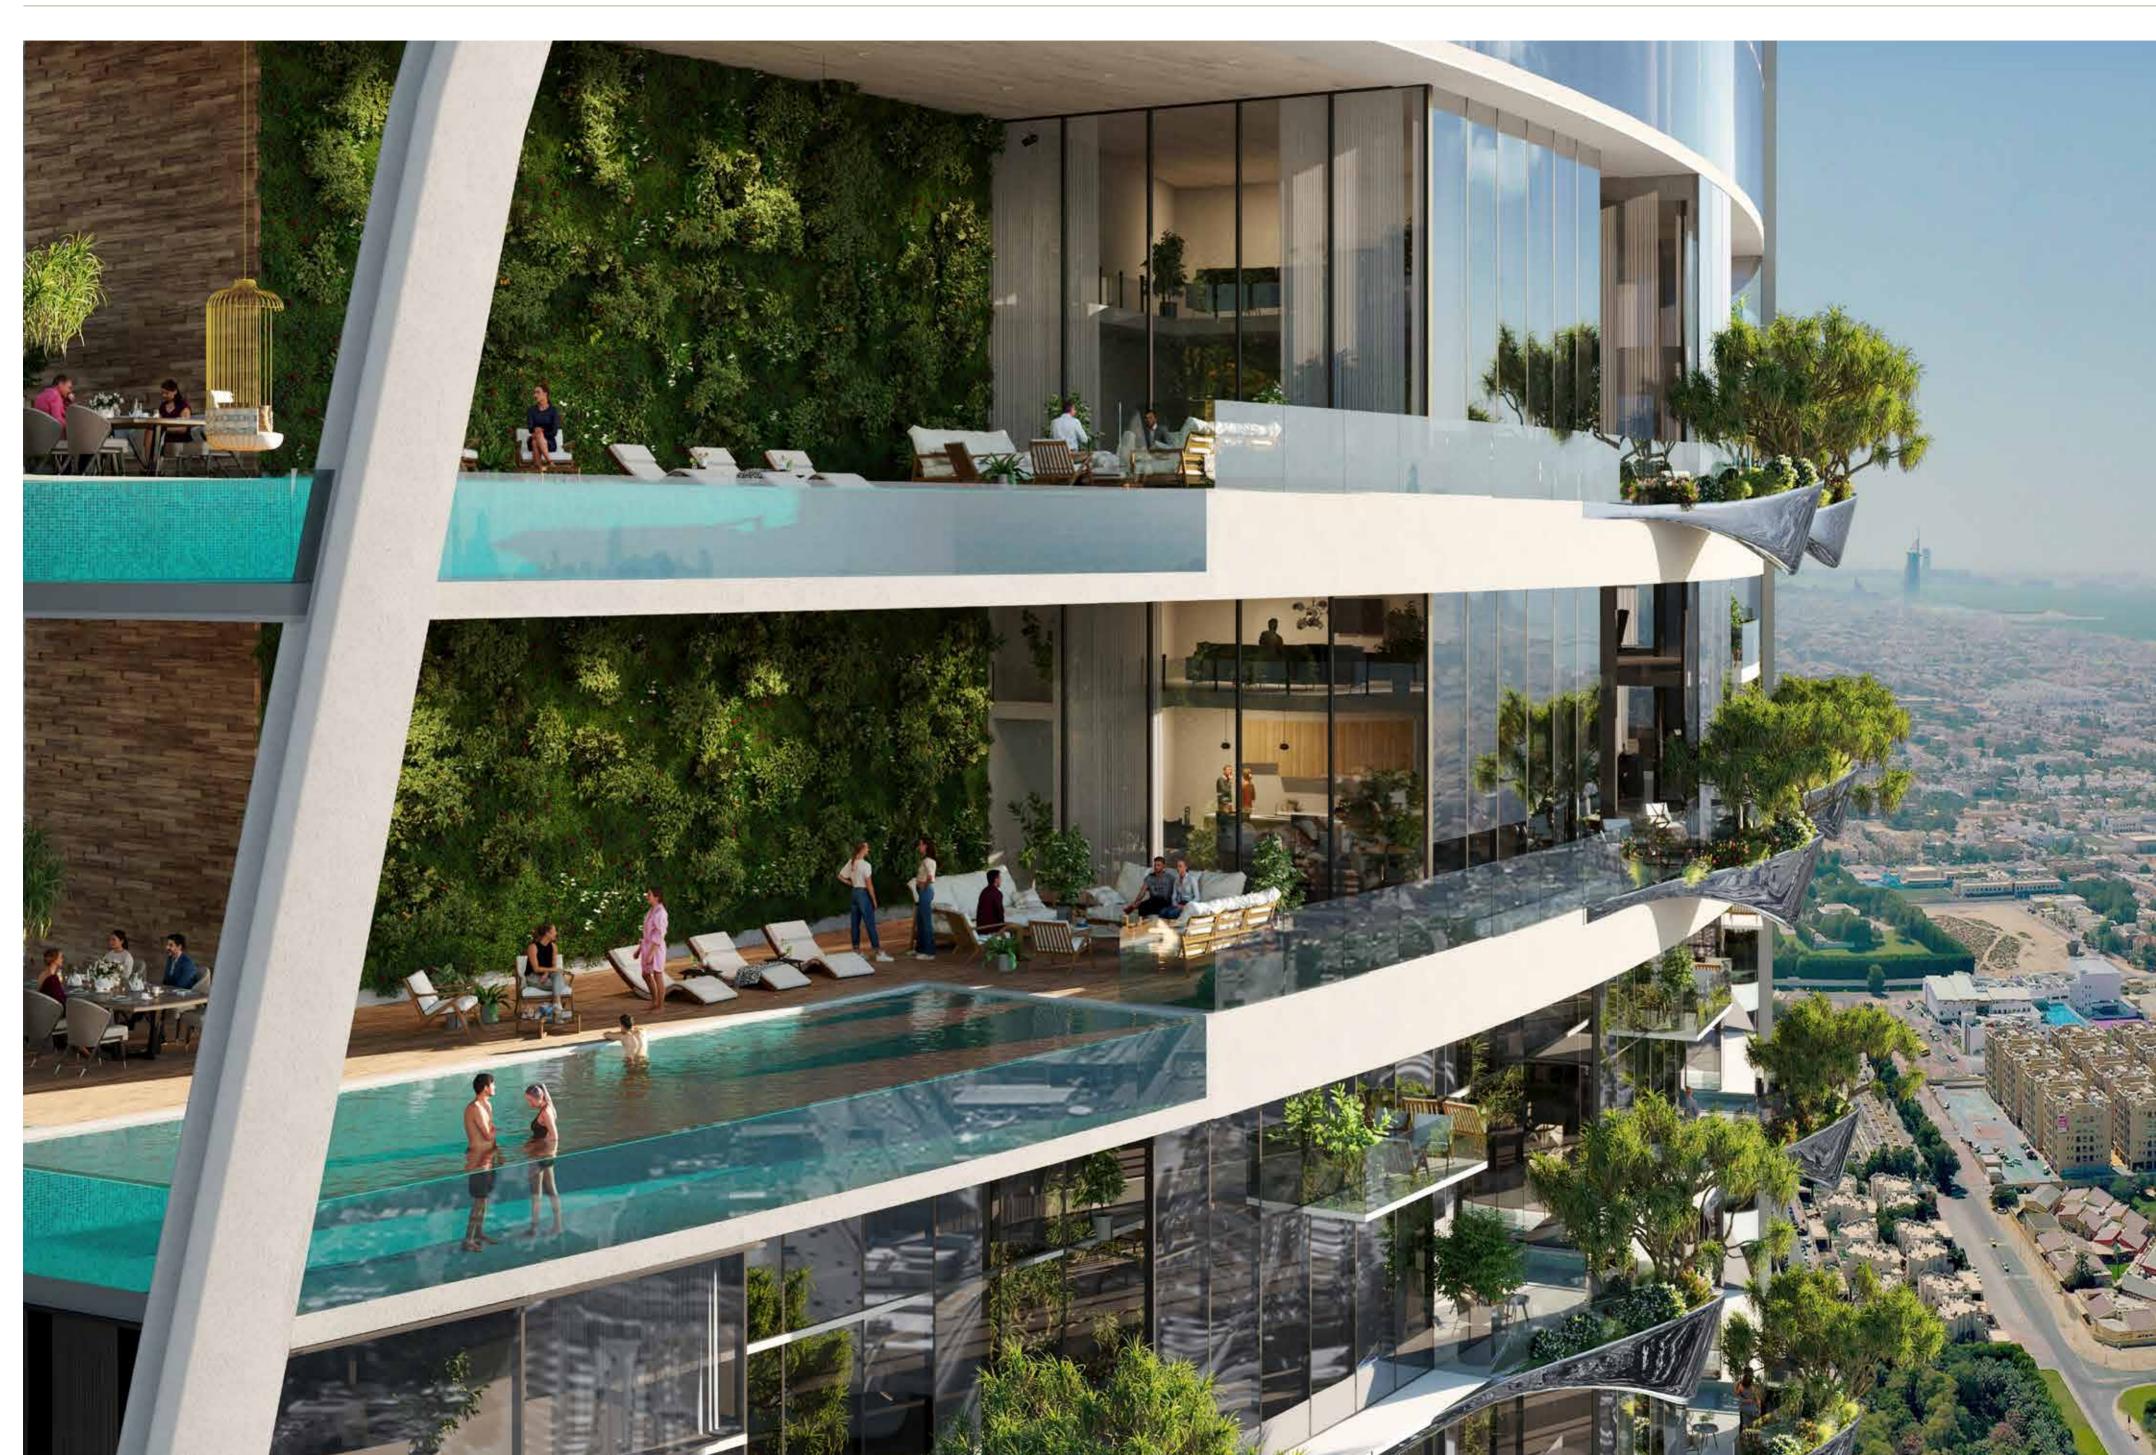

#### WITNESS NATURE BREAK THE CONFINES OF SAFA PARK AND CAST ITS SPELL UPON SAFA ONE.

Stroll between the Podium's exotic trees and flowers before casting your gaze towards Safa One's two towers, where enchanted gardens ascend the building like a necklace of jade, strung from the sky.

#### LIVE IN THE HEART OF THE CITY, WITH YOUR FINGER ON THE PULSE OF NOW.

Safa One's central location allows you to gaze upon sweeping views of Safa Park, World Islands and Bulgari Island from one side, and breathtaking vistas towards Burj Al Arab, Palm Jumeirah and Atlantis on the other.

#### WAVE HELLO TO THE INCREDIBLE.

Safa One offers you two unique beach pools, complete with golden sands. Ease your way into glorious temperature-controlled waters and wade to the edge of infinity. The horizons of our pools come to an end, only for your view of the sea to begin.