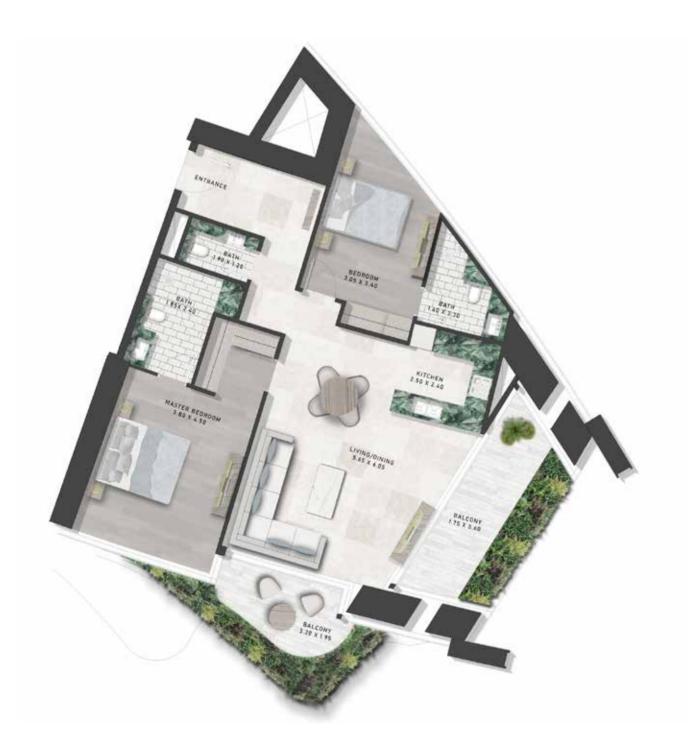

### 2 BEDROOM

TOWER-A | TYPE-A LEVELS: 07, 09, 11, 13, 15, 17, 19, 21, 24, 26, 28, 30, 32, 34, 36 & 38

LEVELS: 07,09,11,13,15,17,19,21,24, 26,28,30,32,34,36 & 38

TOWER-A | TYPE-B LEVELS: 06-21 & 23-38

LEVELS: 06,08,10,29,31, 33,35 & 37 LEVELS: 07,09,11,13,15,17,19,21,24, 26,28,30,32,34,36 & 38