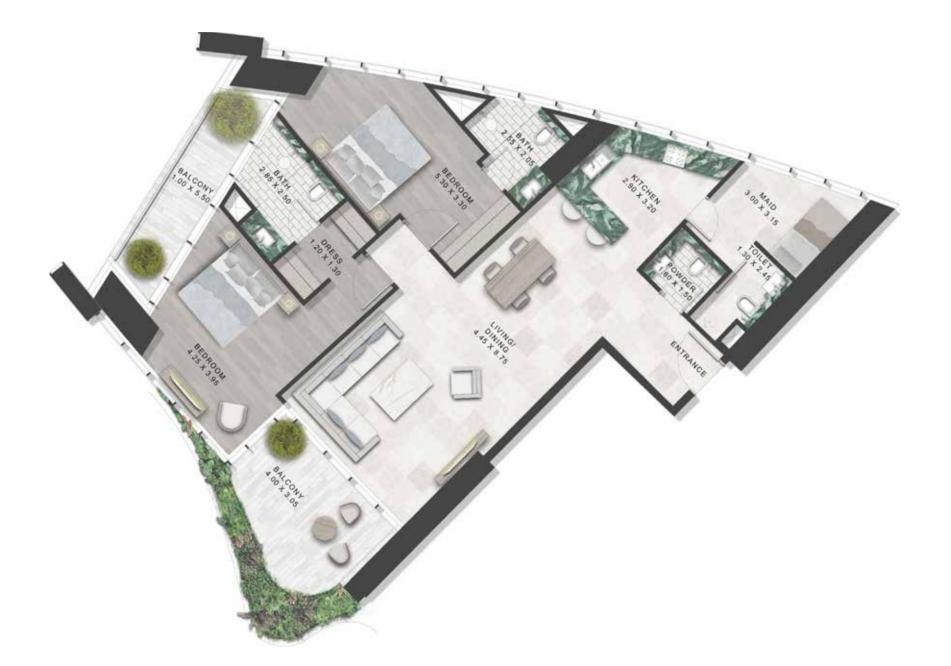

### 2 BEDROOM

TOWER-A | TYPE-C LEVELS: 06, 08, 10, 12, 14, 16, 18, 20, 23, 25, 27, 29, 31, 33, 35 & 37

LEVELS: 06,08,10,29,31, 33,35 & 37 LEVELS: 12,14,16,18, 20,23,25 & 27

TOWER-B | TYPE-D LEVELS: 06-21 & 23-38