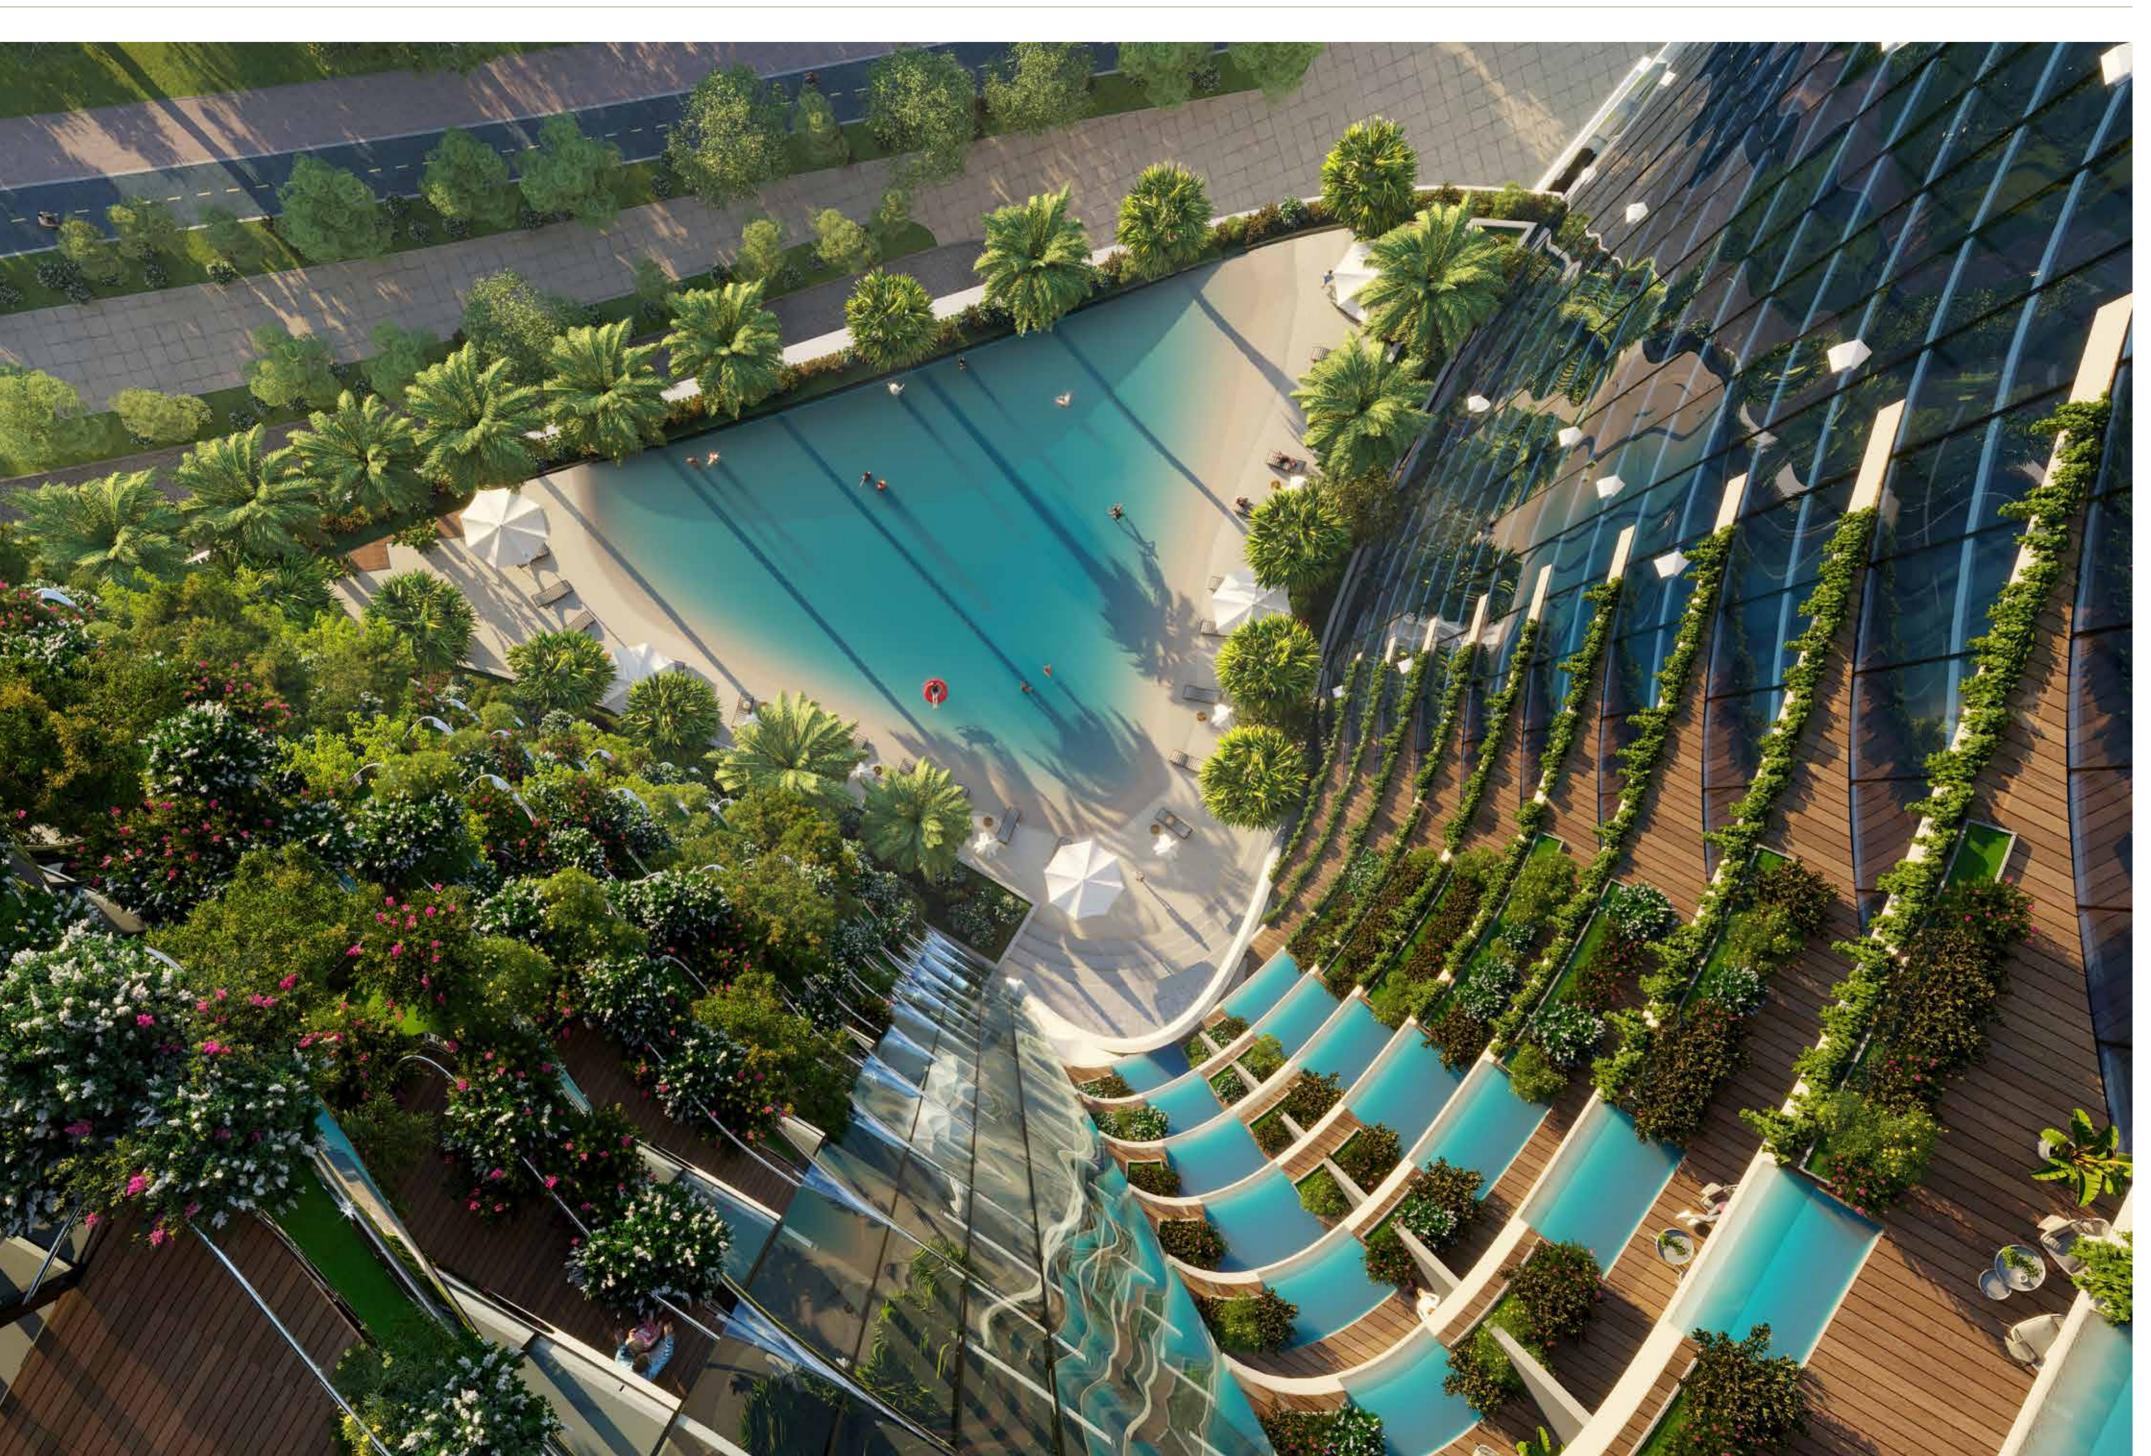

LUXURY IS THE HIGHEST TROPICAL ISLAND ON EARTH

#### THE CROWNING GLORY.

An unprecedented rooftop ecosystem. A gravity-defying island perched above the clouds.

This stunning, self-contained architectural treasure is 32 meters high and graced by manicured landscapes, birds on the wing and an elegant selection of cafes and restaurants. Its state-of-the-art climate-control system allows it to produce tropical rain at select moments of the day, offering you an experience found nowhere else on Earth.