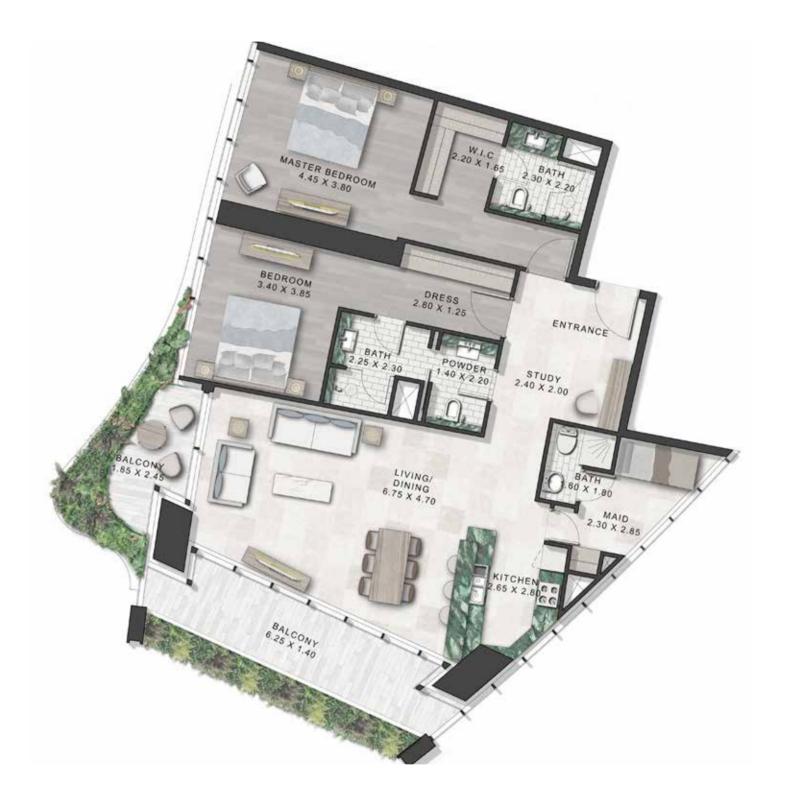

### 2 BEDROOM

TOWER-A | TYPE-A LEVELS: 07, 09, 11, 13, 15, 17, 19, 21, 24, 26, 28, 30, 32, 34, 36 & 38

LEVELS: 07,09,11,13,15,17,19,21,24, 26,28,30,32,34,36 & 38

TOWER-A | TYPE-B LEVELS: 06-21 & 23-38

LEVELS: 06,08,10,29,31, 33,35 & 37 LEVELS: 07,09,11,13,15,17,19,21,24, 26,28,30,32,34,36 & 38