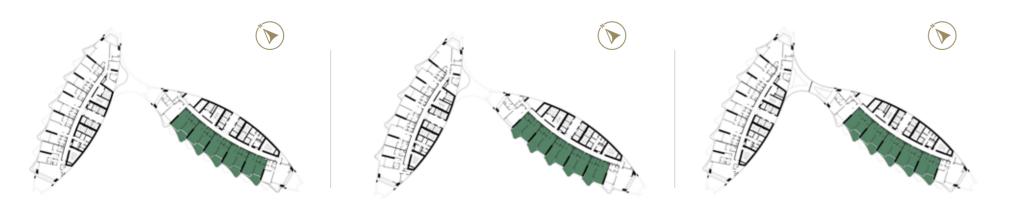

### FLOOR PLANS

TOWER-B | TYPE-A LEVELS: 06-21 & 23-38

LEVELS: 06,08,10,29,31, 33,35 & 37 LEVELS: 07,09,11,13,15,17,19,21,24, 26,28,30,32,34,36 & 38 LEVELS: 12,14,16,18, 20,23,25 & 27

### 2 BEDROOM

TOWER-A | TYPE-A LEVELS: 07, 09, 11, 13, 15, 17, 19, 21, 24, 26, 28, 30, 32, 34, 36 & 38

LEVELS: 07,09,11,13,15,17,19,21,24, 26,28,30,32,34,36 & 38

TOWER-A | TYPE-B LEVELS: 06-21 & 23-38

LEVELS: 06,08,10,29,31, 33,35 & 37 LEVELS: 07,09,11,13,15,17,19,21,24, 26,28,30,32,34,36 & 38

### 2 BEDROOM

TOWER-A | TYPE-C LEVELS: 06, 08, 10, 12, 14, 16, 18, 20, 23, 25, 27, 29, 31, 33, 35 & 37

LEVELS: 06,08,10,29,31, 33,35 & 37 LEVELS: 12,14,16,18, 20,23,25 & 27

TOWER-B | TYPE-D LEVELS: 06-21 & 23-38

### 2 BEDROOM

TOWER-B | TYPE-E LEVELS: 07, 09, 11, 13, 15, 17, 19, 21, 24, 26, 28, 30, 32, 34, 36 & 38

LEVELS: 07,09,11,13,15,17,19,21,24, 26,28,30,32,34,36 & 38

### 2 BEDROOM

TOWER-B | TYPE-F LEVELS: 06,08,10,12,14,16,18, 20,23,25,27,29,31,33,35 & 37

LEVELS: 06,08,10,29,31, 33,35 & 37 LEVELS: 12,14,16,18, 20,23,25 & 27

TOWER-A | TYPE-A LEVELS: 06-21 & 23-38

LEVELS: 06,08,10,29,31, 33,35 & 37 LEVELS: 07,09,11,13,15,17,19,21,24, 26,28,30,32,34,36 & 38 LEVELS: 12,14,16,18, 20,23,25 & 27