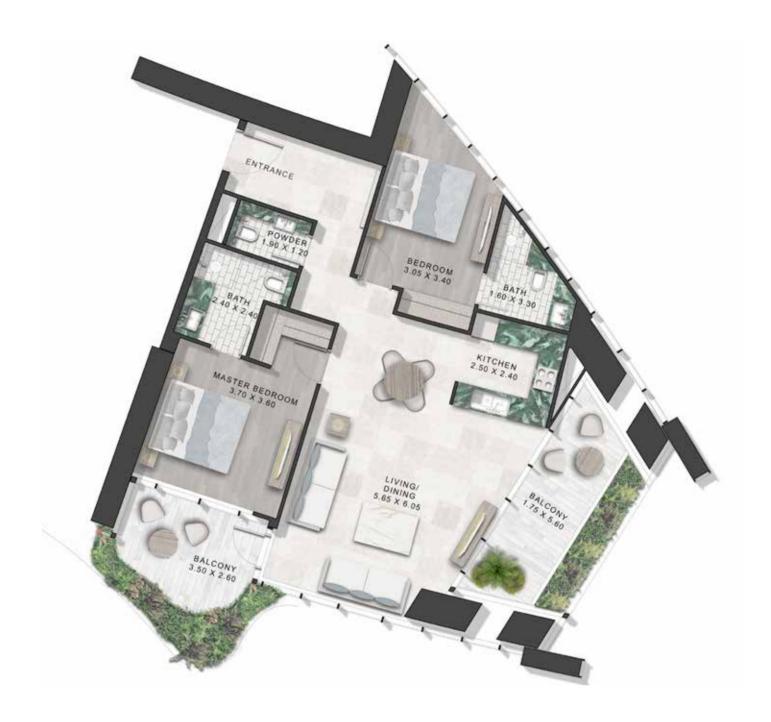

### 2 BEDROOM

TOWER-A | TYPE-C LEVELS: 06, 08, 10, 12, 14, 16, 18, 20, 23, 25, 27, 29, 31, 33, 35 & 37

LEVELS: 06,08,10,29,31, 33,35 & 37 LEVELS: 12,14,16,18, 20,23,25 & 27

TOWER-B | TYPE-D LEVELS: 06-21 & 23-38