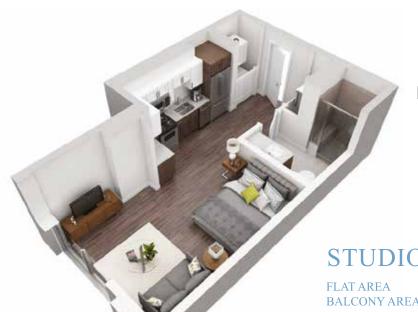

#### 2 BEDROOM

FLAT AREA 924 Sq.ft BALCONY AREA 191 Sq.ft

**STUDIO** 

BALCONY AREA

340 Sq.ft 80 Sq.ft