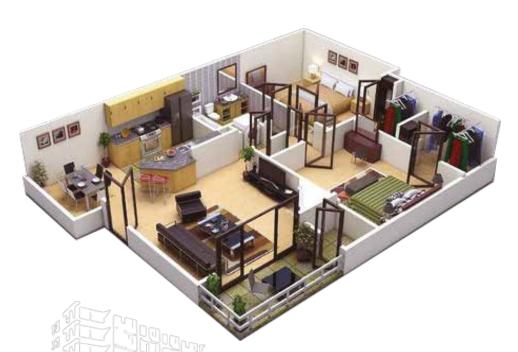

#### 2 BEDROOM

FLAT AREA 924 Sq.ft BALCONY AREA 191 Sq.ft

**STUDIO** 

BALCONY AREA

340 Sq.ft 80 Sq.ft