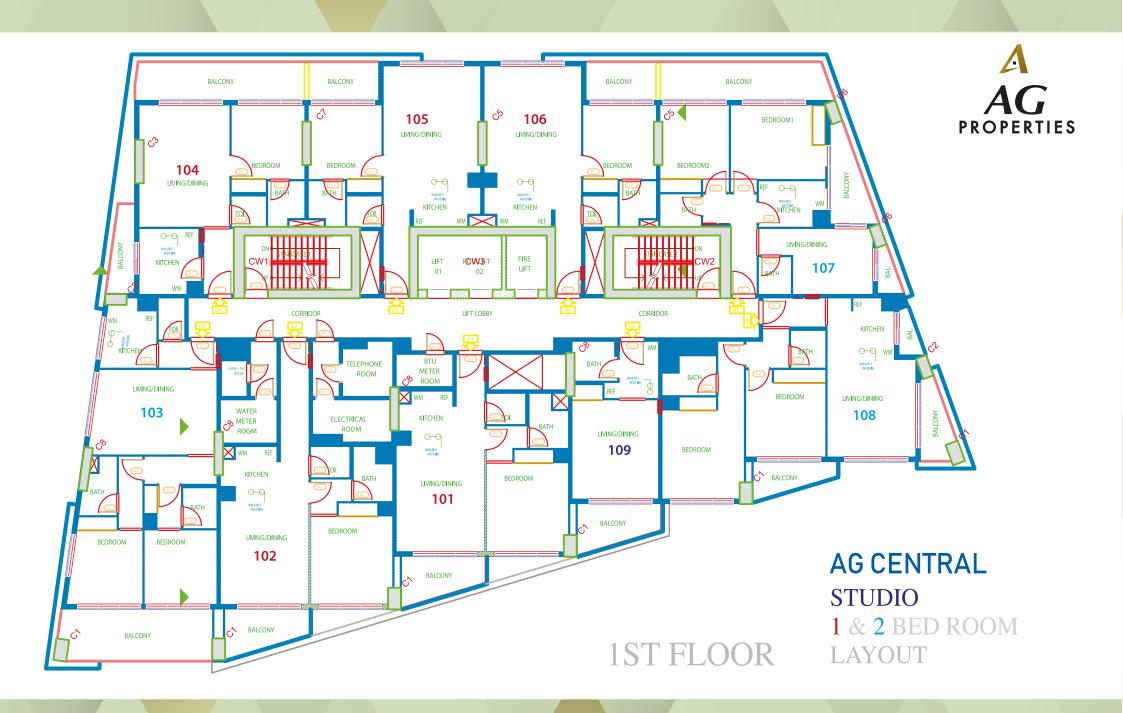

The new residential development of 2B + G + 11 + R includes studios, one-bedroom units and two-bedroom apartments. The perfect place for investors and new homeowners.

Smart Home Designed
By Experienced
AG PROPERTIES Architects

#### 2 BEDROOM

FLAT AREA 924 Sq.ft BALCONY AREA 191 Sq.ft

**STUDIO** 

BALCONY AREA

340 Sq.ft 80 Sq.ft

#### 1 BEDROOM

FLAT AREA 678 Sq.ft BALCONY AREA 80 Sq.ft