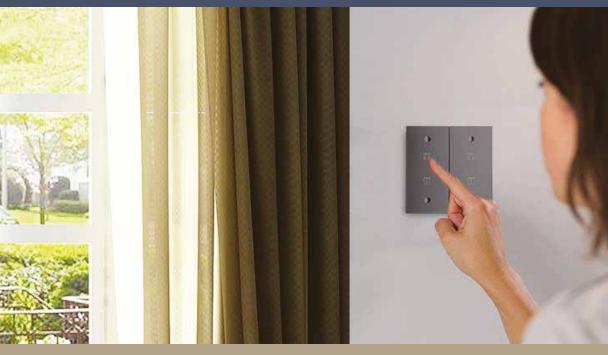

#### **Curtain Control**

#### **DIVERSE CONTROL OPTIONS**

Supports different user habits

Voice Control

APP Control

Scenario-Based

Panel Control

Manual Control