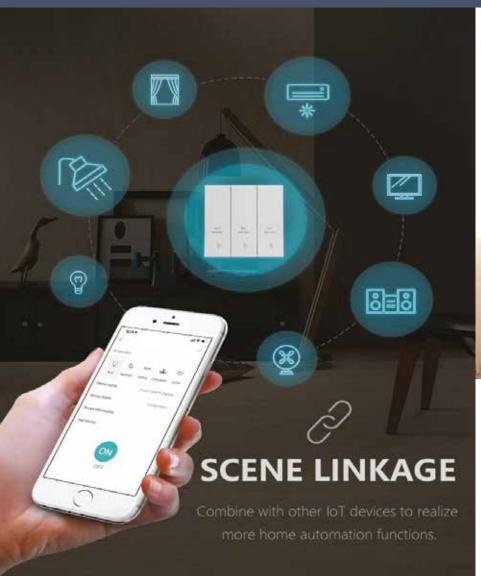

#### **Scene Control**

#### **DIVERSE CONTROL OPTIONS**

Supports different user habits

Voice Control

APP Control

Scenario-Based

Panel Control

Manual Control