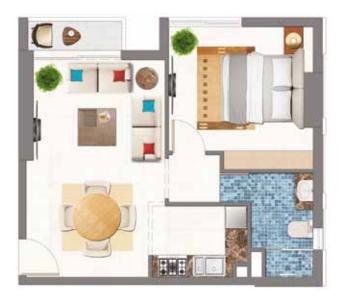

11 + R includes studios, one-bedroom units and two-bedroom apartments. The perfect place for investors and new homeowners.



Smart Home Designed
By Experienced
AG PROPERTIES Architects



- OPTIMIZE CAPITAL APPRECIATION
- GOOD RENTAL INCOME
- SECURITY & SAFETY
- GOOD RETURN ON INVESTMENT



## AG CENTRAL S M A R T H O M E







# THE LIVING SPACE

66

Every modern unit will come installed with a digital control panel to let residents customize their living experience. Smart home technology allows you to connect to your surroundings like never before, from the convenience of your phone or handheld device.













#### 2 BEDROOM

FLAT AREA 924 Sq.ft BALCONY AREA 191 Sq.ft







**STUDIO** 

BALCONY AREA

340 Sq.ft 80 Sq.ft

#### 1 BEDROOM

FLAT AREA 678 Sq.ft BALCONY AREA 80 Sq.ft











## ACCOMMODATION

66

Recharge in the relaxing surroundings of a home that blends modern living with traditional amenities including a swimming pool and roof terrace.







#### **Curtain Control**





#### **DIVERSE CONTROL OPTIONS**

Supports different user habits



Voice Control



APP Control



Scenario-Based



Panel Control



Manual Control



#### **Scene Control**









## SERENE RECEPTION

66

A warm welcoming reception area, giving a great sense of home coming. The reception staff will provide the best levels of service to the residents to always ensure the comforts of mordern living.









It's time to relax after a hard day's work. The Swimming Pool and the GYM at AG Square and the Swimming Pool at AG Central will give our residents a quick access and time