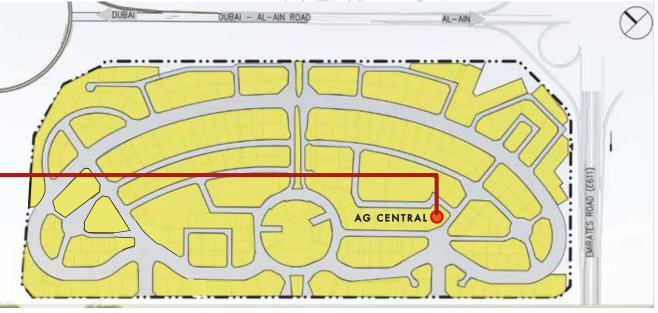

#### ANOTHER STAR IN DUBAI BY DUBAI HOLDING

- \* DLRC, popularly known as Dubai Land Residence Complex.
- \* Master Planned Community for residential living.
- \* The new and exciting Freehold development of Dubai Land.
- \* Featuring excellent standards of modern living
- \* Ideally located between the new eight lane Al Ain and Sheikh Mohammed Bin Zayed highways.
- Easy access to Dubai Downtown, Dubai Academic City, Dubai Silicon Oasis, Dubai International Airports.
- \* Next door to Dubai Outlet Mall for leisure and Entertainment.

**DUBAI MALL** 

20
MINUTES TO

**DUBAI AIRPORT** 

77