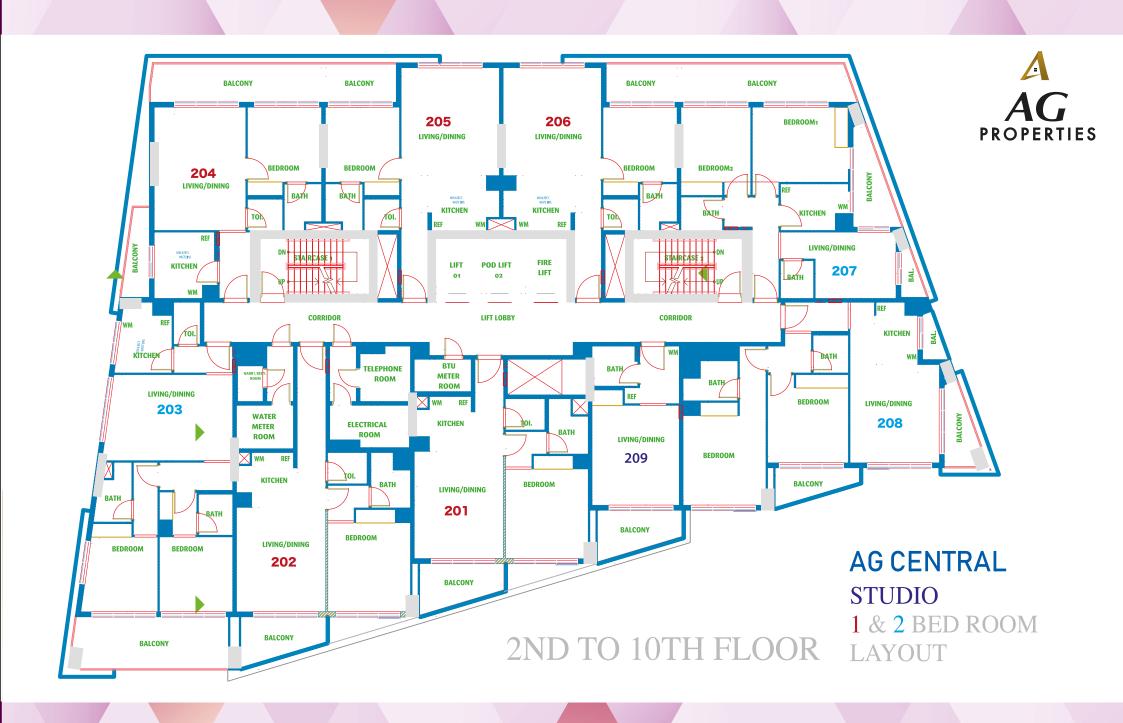

The new residential development of 2B + G + 11 + R includes studios, one-bedroom units and two-bedroom apartments. The perfect place for investors and new homeowners.

Smart Home Designed
By Experienced
AG PROPERTIES Architects

#### 2 BEDROOM

FLAT AREA 924 Sq.ft BALCONY AREA 191 Sq.ft

**STUDIO** 

BALCONY AREA

340 Sq.ft 80 Sq.ft

#### 1 BEDROOM

FLAT AREA 678 Sq.ft BALCONY AREA 80 Sq.ft