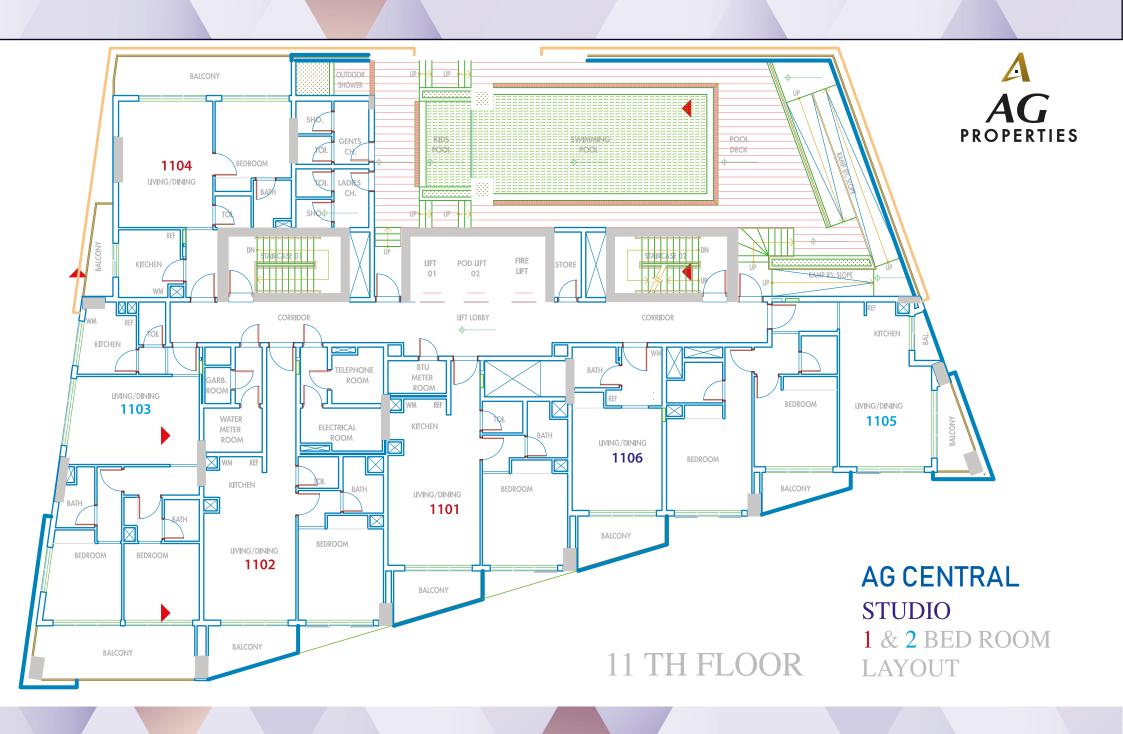

## ACCOMMODATION

66

Recharge in the relaxing surroundings of a home that blends modern living with traditional amenities including a swimming pool and roof terrace.

It's time to relax after a hard day's work. The Swimming Pool and the GYM at AG Square and the Swimming Pool at AG Central will give our residents a quick access and time to relax and enjoy themselves. This should result in an overall physical and healthy well-being.